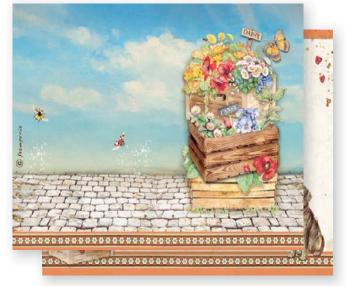

#### **SBB**

4 Sheets Double face cm 30.5x31.5 (12"x12")

**SBB933** 

**SBB934** 

**LOOSE A4** CM 21X29.7- GR 28

**DFSA4767** 

**DFSA4768** 

**DFSA4769** 

**DFSA4770** 

**DFSA4771** 

**DFSA4772** 