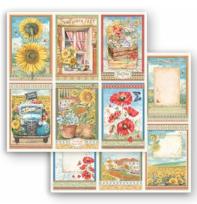

#### **SBB**

4 Sheets Double face cm 30.5x31.5 (12"x12")

**SBB933** 

**SBB934** 

**LOOSE A4** CM 21X29.7- GR 28

**DFSA4767** 

**DFSA4768** 

**DFSA4769** 