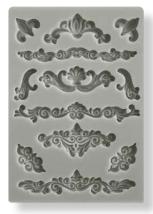

## **MOULD A4**

CM 21x29.7 - INCHES 8.27x11.69

## **MOULD A5**

CM 14.8x21- INCHES  $5.83 \times 8.27$ 

K3PTA4562

K3PTA5649

K3PTA5650

K3PTA5651