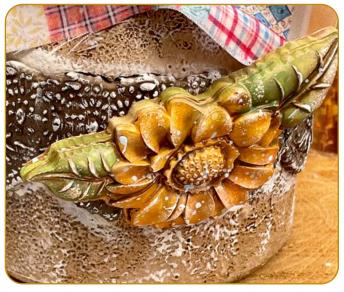

# Altered Jar

KAL12 ALLEGRO IVORY EXTRA STRONG GLUE DC07GN SUPER COVERING PRIMER K3P28G KAQ004 AQUACOLOR SPRAY LEATHER SOFT CLAY K3P58 SILICON MOULD KACM16 MOULD A4 K3PTA4562 MOULD A5 KEPTA5649 SBPLT13 **FABRIC** KALKIT39 ALLEGRO KIT