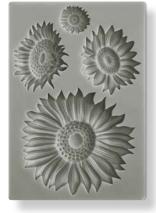

## **MOULD A4**

CM 21x29.7 - INCHES 8.27x11.69

## **MOULD A5**

CM 14.8x21- INCHES  $5.83 \times 8.27$ 

K3PTA4562

K3PTA5649

K3PTA5650

K3PTA5651