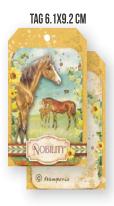

#### 7 CARDS - 5 TAGS - 1 BOOKMARK

Printed two sides - GR 150 - ACID FREE

SBCARD17

CARD 11.3X16.2 CM

REVITALIZE YOURSELF

CARD 8.2X11.5 CM

TAG 6.1X9.2 CM

TAG 6.1X9.2 CM