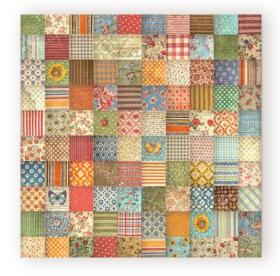

# **SCRAPBOOKING PADS**

LARGE

#### **SBBL135**

Block 10 Sheets Double face cm 30.5x30.5 (12"x12")