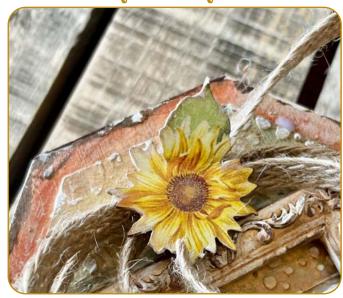

# Mixed Media Sunflowers

SCRAPBOOKING PAD MOULD AU MOULD A5 MOULD A5 SILICON MOULD A6 STENCIL ALLEGRO KIT AQUACOLOR SPAY ANTIQUING PASTE VOLUME PASTE SBBS83 K3PTA4562 K3PTA5650 K3PTA5649 KACM12 KSTDQ84 KALKIT39 KAQ04 KAOLBR K3P67

# Altered frame

AQUACOLOR PEARL GOLD AQUACOLOR AQUAMARINE AQUACOLOR LEATHER GLAMOUR PASTE GOLD ALLEGRO MILK WHITE ALLEGRO BABY BLUE VOLUME PASTE STENCIL KAQ021 KAQ015 KAQ004 K3P61B KAL110 KAL23 K3P67 KSTD136