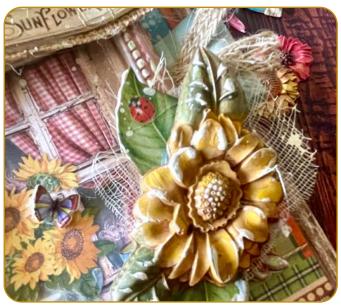

# SUNFLOWER by Sara Alcobendas

**VIDEO ANIMATION** 

Sun Flower Art: from the title is clear that this Collection is not only about flowers. Actually it is about flowers but from a point of view of an artist, painting 'en plein air'. The sun flower is the king of flowers with its beauty and its rich seeds, that is why was chosen by Sara. She is showing us the joy coming from observing the nature in the landscapes and appreciating the little and simple things of life.