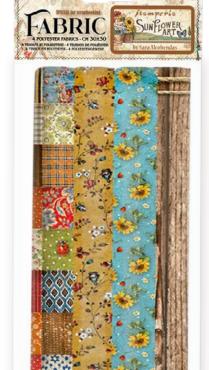

CARD 16.4X11.5 CM

FOLDED CARD 16.4X11.5 CM

FOLDED CARD 22.6X16.2 CM

CARD 13.9X13.9 CM

BOOKMARK 5.7X18.5 CM

CM 30x30 **4 POLYESTERFABRICS** 

The Fabric can be sewn by hand or by machine, can be glued with Craft Glue. and washed by hand in cold water.

DC31 ML 80