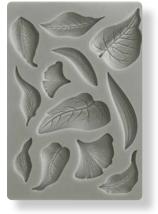

## **MOULD A4**

CM 21x29.7 - INCHES 8.27x11.69

## **MOULD A5**

CM 14.8x21- INCHES  $5.83 \times 8.27$ 

K3PTA4562

K3PTA5649

K3PTA5650

K3PTA5651