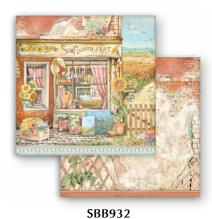

#### **SBB**

4 Sheets Double face cm 30.5x31.5 (12"x12")

**SBB933** 

**SBB934** 

**LOOSE A4** CM 21X29.7- GR 28

**DFSA4767** 

**DFSA4768** 

**DFSA4769** 