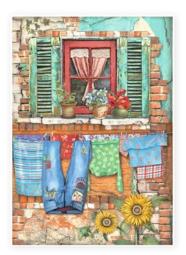

# SUNFLOWER by Sara Alcobendas

**VIDEO ANIMATION** 

Sun Flower Art: from the title is clear that this Collection is not only about flowers. Actually it is about flowers but from a point of view of an artist, painting 'en plein air'. The sun flower is the king of flowers with its beauty and its rich seeds, that is why was chosen by Sara. She is showing us the joy coming from observing the nature in the landscapes and appreciating the little and simple things of life.