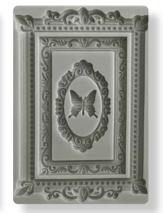

## **MOULD A4**

CM 21x29.7 - INCHES 8.27x11.69

## **MOULD A5**

CM 14.8x21- INCHES  $5.83 \times 8.27$ 

K3PTA4562

K3PTA5649

K3PTA5650

K3PTA5651