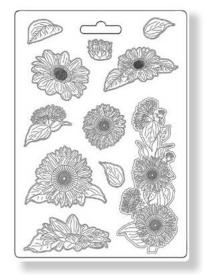

## **MOULD A4**

CM 21x29.7 - INCHES 8.27x11.69

## **MOULD A5**

CM 14.8x21- INCHES  $5.83 \times 8.27$ 

K3PTA4562

K3PTA5649

K3PTA5650

K3PTA5651