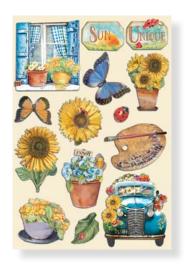

# **EPHEMERA**

#### ADHESIVE PAPER CUT OUTS

CM 12x16.5 - GR 300

Adhesive paper cut outs, suitable for Journaling, Card making and scrapbooking.

DFLCT19 - 44 pcs

DFLCT20 - 36 pcs