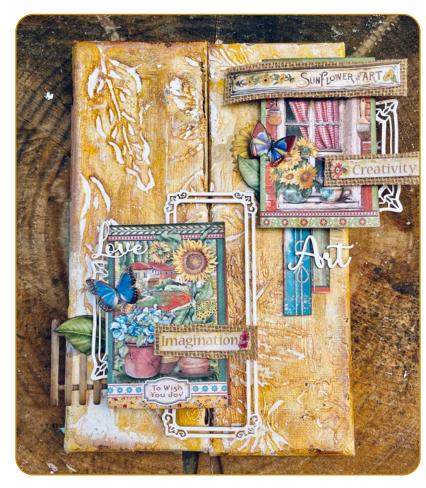

# SUNFLOWER by Sara Alcobendas

**VIDEO ANIMATION** 

Sun Flower Art: from the title is clear that this Collection is not only about flowers. Actually it is about flowers but from a point of view of an artist, painting 'en plein air'. The sun flower is the king of flowers with its beauty and its rich seeds, that is why was chosen by Sara. She is showing us the joy coming from observing the nature in the landscapes and appreciating the little and simple things of life.