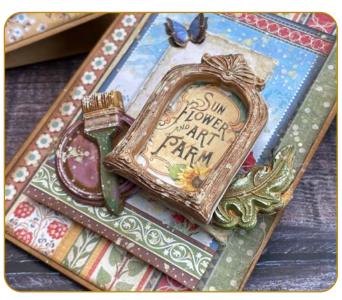

# The perfect present

SCRAPBOOKING LOOSE SBB933 DFLCT20 **EPHEMERA** KAL12 ALLEGRO IVORY DC33M RICE PAPER GLUE AQUACOLOR WATER GREEN KAQ003 ALLEGRO CHOCOLATE KAL21 ALLEGRO BRICK RED KAL30 **VOLUME PASTE** K3P67 FINISH VARNISH MATT **KE05** DFSAK6004 RICE PAPER BACKGROUNDS SILICON MOULD KACM12 STENCIL KSTDQ84

# Sunflower Cards

SBBS83 SCRAPBOOKING LOOSE K3PTA5649 MOULD A5 K3PTA5650 MOULD A5 ALLEGRO LEAF GREEN KAL46 KAL62 ALLEGRO CYCLAMEN KAL50 ALLEGRO OLD IVORY KAL02 ALLEGRO METALLIC SILVER FINISH VARNISH GLOSS KE04 **KAOLBR** VINTAGE ANTIQUING PASTE K3P16R PATINA ANTINCANTE COPPER