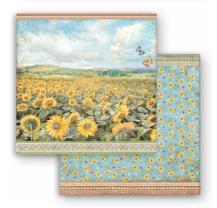

# SUNFLOWER by Sara Alcobendas

**VIDEO ANIMATION** 

Sun Flower Art: from the title is clear that this Collection is not only about flowers. Actually it is about flowers but from a point of view of an artist, painting 'en plein air'. The sun flower is the king of flowers with its beauty and its rich seeds, that is why was chosen by Sara. She is showing us the joy coming from observing the nature in the landscapes and appreciating the little and simple things of life.

#### **SBBL135**

Block 10 Sheets Double face cm 30.5x30.5 (12"x12")