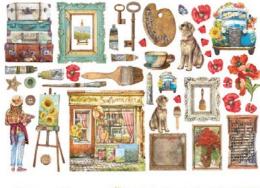

# **EPHEMERA**

#### ADHESIVE PAPER CUT OUTS

CM 12x16.5 - GR 300

Adhesive paper cut outs, suitable for Journaling, Card making and scrapbooking.

DFLCT19 - 44 pcs

DFLCT20 - 36 pcs