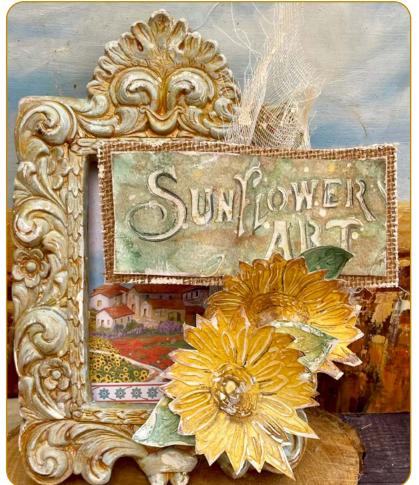

# SUNFLOWER by Sara Alcobendas

**VIDEO ANIMATION** 

Sun Flower Art: from the title is clear that this Collection is not only about flowers. Actually it is about flowers but from a point of view of an artist, painting 'en plein air'. The sun flower is the king of flowers with its beauty and its rich seeds, that is why was chosen by Sara. She is showing us the joy coming from observing the nature in the landscapes and appreciating the little and simple things of life.