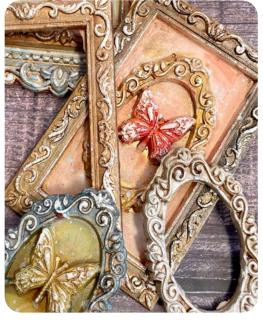

# Altered frame

AQUACOLOR PEARL GOLD AQUACOLOR AQUAMARINE AQUACOLOR LEATHER GLAMOUR PASTE GOLD ALLEGRO MILK WHITE ALLEGRO BABY BLUE VOLUME PASTE STENCIL KAQ021 KAQ015 KAQ004 K3P61B KAL110 KAL23 K3P67 KSTD136