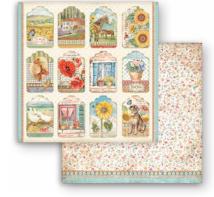

#### **SBB**

4 Sheets Double face cm 30.5x31.5 (12"x12")

**SBB933** 

**SBB934** 

**LOOSE A4** CM 21X29.7- GR 28

**DFSA4767** 

**DFSA4768** 

**DFSA4769** 