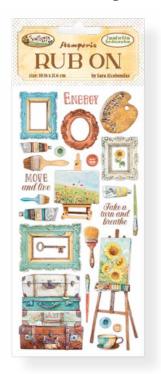

# RUB ON

#### TRANSFER FILM FOR DECORATION

CM 10.16x21.6

With Rub on you can transfer images on any kind of smooth surface, as if they were printed on it. Very suitable for Journaling and for decoration. Best on light colour surfaces.