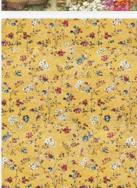

# Rice Paper SELECTION

#### PACK OF 6 PRINTED RICE PAPER A4

CM 21x29.7 - GR 28

Rice Paper Selection is a selection of 6 assorted subjects that you can use to easily create a background in your journal page or in your cards .

**DFSA4XSF** 