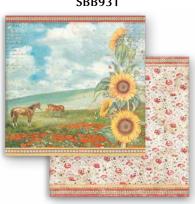

#### **SBB**

4 Sheets Double face cm 30.5x31.5 (12"x12")

**SBB933** 

**SBB934** 

**LOOSE A4** CM 21X29.7- GR 28

**DFSA4767** 

**DFSA4768** 

**DFSA4769** 