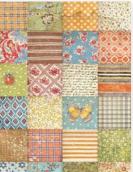

# **SCRAPBOOKING PADS**

LARGE

#### **SBBL135**

Block 10 Sheets Double face cm 30.5x30.5 (12"x12")

#### **SMALL**

#### SBBS83

Block 10 Sheets Double face cm 20.3x20.3 (8"x8")