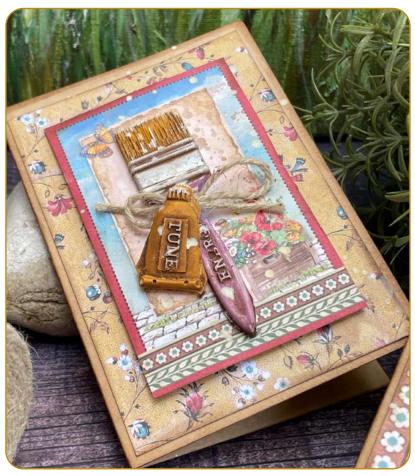

# The perfect present

SCRAPBOOKING LOOSE SBB933 DFLCT20 **EPHEMERA** KAL12 ALLEGRO IVORY DC33M RICE PAPER GLUE AQUACOLOR WATER GREEN KAQ003 ALLEGRO CHOCOLATE KAL21 ALLEGRO BRICK RED KAL30 **VOLUME PASTE** K3P67 FINISH VARNISH MATT **KE05** DFSAK6004 RICE PAPER BACKGROUNDS SILICON MOULD KACM12 STENCIL KSTDQ84

# Sunflower Cards

SBBS83 SCRAPBOOKING LOOSE K3PTA5649 MOULD A5 K3PTA5650 MOULD A5 ALLEGRO LEAF GREEN KAL46 KAL62 ALLEGRO CYCLAMEN KAL50 ALLEGRO OLD IVORY KAL02 ALLEGRO METALLIC SILVER FINISH VARNISH GLOSS KE04 **KAOLBR** VINTAGE ANTIQUING PASTE K3P16R PATINA ANTINCANTE COPPER