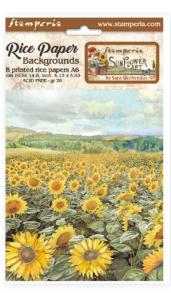

# Rice Paper Backgrounds

#### PACK OF 8 PRINTED RICE PAPER A6

CM 10.5x14.8 - GR 28

Rice Paper Backgrounds is a selection of 8 subjects that you can use easily to create a background in your journal page or in your cards. You only need to add a subject, like an Ephemera or a Die cut and a quote and your unique creation will be ready!