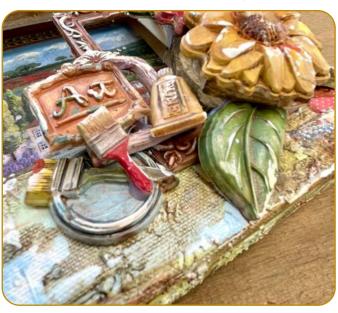

# Altered frame

AQUACOLOR PEARL GOLD AQUACOLOR AQUAMARINE AQUACOLOR LEATHER GLAMOUR PASTE GOLD ALLEGRO MILK WHITE ALLEGRO BABY BLUE VOLUME PASTE STENCIL KAQ021 KAQ015 KAQ004 K3P61B KAL110 KAL23 K3P67 KSTD136