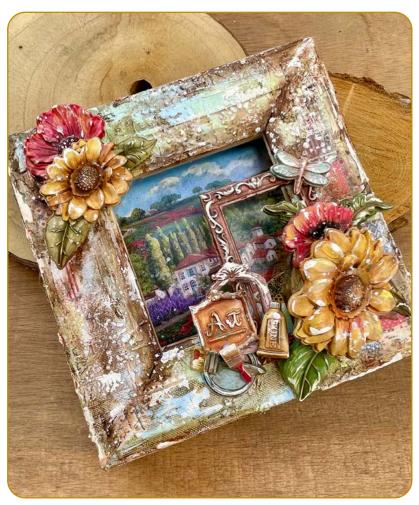

# Altered frame

AQUACOLOR PEARL GOLD AQUACOLOR AQUAMARINE AQUACOLOR LEATHER GLAMOUR PASTE GOLD ALLEGRO MILK WHITE ALLEGRO BABY BLUE VOLUME PASTE STENCIL KAQ021 KAQ015 KAQ004 K3P61B KAL110 KAL23 K3P67 KSTD136