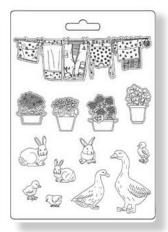

a background in your journal page or in your cards. You only need to add a subject, like an Ephemera or a Die cut and a quote and your unique creation will be ready!



**DFSAK6004** 

















# RUB ON

#### TRANSFER FILM FOR DECORATION

CM 10.16x21.6

With Rub on you can transfer images on any kind of smooth surface, as if they were printed on it. Very suitable for Journaling and for decoration. Best on light colour surfaces.





DFLRB30

DFLRB31

# **EPHEMERA**

#### ADHESIVE PAPER CUT OUTS

CM 12x16.5 - GR 300

Adhesive paper cut outs, suitable for Journaling, Card making and scrapbooking.



DFLCT19 - 44 pcs







DFLCT20 - 36 pcs

## **MOULD A4**

CM 21x29.7 - INCHES 8.27x11.69

## **MOULD A5**

CM 14.8x21- INCHES  $5.83 \times 8.27$ 



K3PTA4562



K3PTA5649



K3PTA5650



K3PTA5651







#### **SILICON MOULD A6**

CM  $10.5 \times 14.8$  - Inches  $4.13 \times 5.83$  Thickness MM 7 - Inch 0.27



KACM09



KACM10



KACM11



KACM12



KACM15

#### **STENCILS**

CM 20x25 THICKNESS CM 0.5







**KSTD136** 

KSTD137

KSTD138

#### **STENCILS**

CM 18x18 THICKNESS CM 0.5







KSTDQ85



KSTDQ86









**SCB170** 

#### 7 CARDS - 5 TAGS - 1 BOOKMARK

Printed two sides - GR 150 - ACID FREE



SBCARD17



CARD 11.3X16.2 CM

REVITALIZE YOURSELF



CARD 8.2X11.5 CM





TAG 6.1X9.2 CM



TAG 6.1X9.2 CM

CARD 16.4X11.5 CM



FOLDED CARD 16.4X11.5 CM

FOLDED CARD 22.6X16.2 CM



CARD 13.9X13.9 CM

BOOKMARK 5.7X18.5 CM







CM 30x30 **4 POLYESTERFABRICS** 

The Fabric can be sewn by hand or by machine, can be glued with Craft Glue. and washed by hand in col