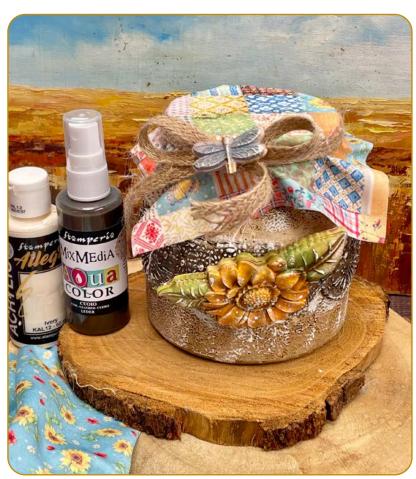

# Altered Jar

KAL12 ALLEGRO IVORY EXTRA STRONG GLUE DC07GN SUPER COVERING PRIMER K3P28G KAQ004 AQUACOLOR SPRAY LEATHER SOFT CLAY K3P58 SILICON MOULD KACM16 MOULD A4 K3PTA4562 MOULD A5 KEPTA5649 SBPLT13 **FABRIC** KALKIT39 ALLEGRO KIT