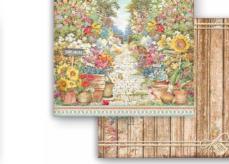

#### **SBBL135**

Block 10 Sheets Double face cm 30.5x30.5 (12"x12")

#### SBBS83

Block 10 Sheets Double face cm 20.3x20.3 (8"x8")