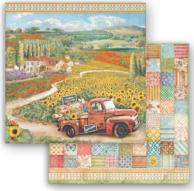

#### **SBB**

4 Sheets Double face cm 30.5x31.5 (12"x12")

**SBB933** 

**SBB934** 

**LOOSE A4** CM 21X29.7- GR 28

**DFSA4767** 

**DFSA4768** 

**DFSA4769** 