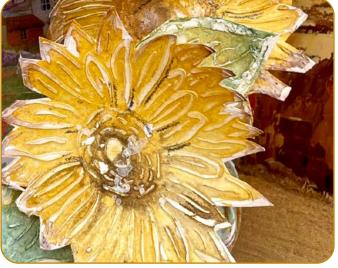

# SUNFLOWER by Sara Alcobendas

**VIDEO ANIMATION** 

Sun Flower Art: from the title is clear that this Collection is not only about flowers. Actually it is about flowers but from a point of view of an artist, painting 'en plein air'. The sun flower is the king of flowers with its beauty and its rich seeds, that is why was chosen by Sara. She is showing us the joy coming from observing the nature in the landscapes and appreciating the little and simple things of life.