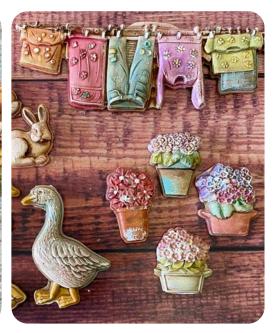

our journal page or in your cards. You only need to add a subject, like an Ephemera or a Die cut and a quote and your unique creation will be ready!



**DFSAK6004** 

















# RUB ON

#### TRANSFER FILM FOR DECORATION

CM 10.16x21.6

With Rub on you can transfer images on any kind of smooth surface, as if they were printed on it. Very suitable for Journaling and for decoration. Best on light colour surfaces.





DFLRB30

DFLRB31

# **EPHEMERA**

#### ADHESIVE PAPER CUT OUTS

CM 12x16.5 - GR 300

Adhesive paper cut outs, suitable for Journaling, Card making and scrapbooking.



DFLCT19 - 44 pcs







DFLCT20 - 36 pcs

## **MOULD A4**

CM 21x29.7 - INCHES 8.27x11.69

## **MOULD A5**

CM 14.8x21- INCHES  $5.83 \times 8.27$ 



K3PTA4562



K3PTA5649



K3PTA5650



K3PTA5651







#### **SILICON MOULD A6**

CM  $10.5 \times 14.8$  - Inches  $4.13 \times 5.83$  Thickness MM 7 - Inch 0.27



KACM09



KACM10



KACM11



KACM12



KACM15

#### **STENCILS**

CM 20x25 THICKNESS CM 0.5







**KSTD136** 

KSTD137

KSTD138

#### **STENCILS**

CM 18x18 THICKNESS CM 0.5







KSTDQ85



KSTDQ86









**SCB170** 

#### 7 CARDS - 5 TAGS - 1 BOOKMARK

Printed two sides - GR 150 - ACID FREE



SBCARD17



CARD 11.3X16.2 CM

REVITALIZE YOURSELF



CARD 8.2X11.5 CM





TAG 6.1X9.2 CM



TAG 6.1X9.2 CM

CARD 16.4X11.5 CM



FOLDED CARD 16.4X11.5 CM

FOLDED CARD 22.6X16.2 CM



CARD 13.9X13.9 CM

BOOKMARK 5.7X18.5 CM







CM 30x30 **4 POLYESTERFABRICS** 

The Fabric can be sewn by hand or by machine, can be glued with Craft Glue. and washed by hand in cold water.