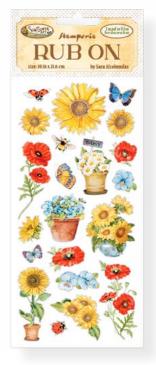

# RUB ON

#### TRANSFER FILM FOR DECORATION

CM 10.16x21.6

With Rub on you can transfer images on any kind of smooth surface, as if they were printed on it. Very suitable for Journaling and for decoration. Best on light colour surfaces.