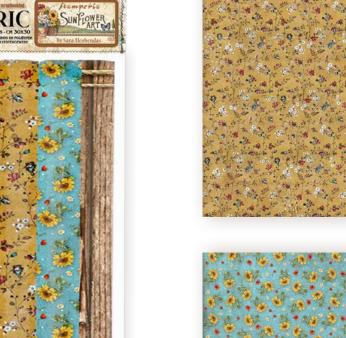

CARD 16.4X11.5 CM

FOLDED CARD 16.4X11.5 CM

FOLDED CARD 22.6X16.2 CM

CARD 13.9X13.9 CM

BOOKMARK 5.7X18.5 CM

CM 30x30 **4 POLYESTERFABRICS** 

The Fabric can be sewn by hand or by machine, can be glued with Craft Glue. and washed by hand in cold water.

DC31 ML 80