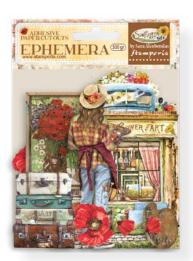

# **EPHEMERA**

#### ADHESIVE PAPER CUT OUTS

CM 12x16.5 - GR 300

Adhesive paper cut outs, suitable for Journaling, Card making and scrapbooking.

DFLCT19 - 44 pcs

DFLCT20 - 36 pcs