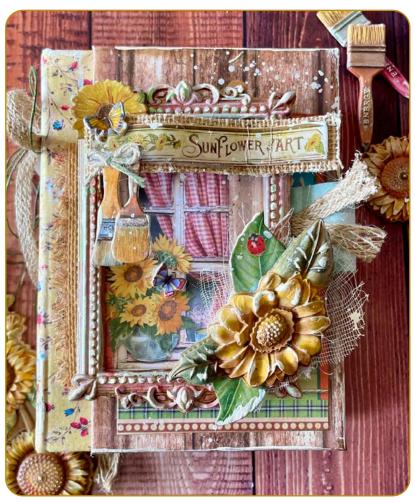

# SUNFLOWER by Sara Alcobendas

**VIDEO ANIMATION** 

Sun Flower Art: from the title is clear that this Collection is not only about flowers. Actually it is about flowers but from a point of view of an artist, painting 'en plein air'. The sun flower is the king of flowers with its beauty and its rich seeds, that is why was chosen by Sara. She is showing us the joy coming from observing the nature in the landscapes and appreciating the little and simple things of life.