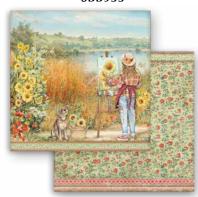

#### **SBB**

4 Sheets Double face cm 30.5x31.5 (12"x12")

**SBB933** 

**SBB934** 

**LOOSE A4** CM 21X29.7- GR 28

**DFSA4767** 

**DFSA4768** 

**DFSA4769** 