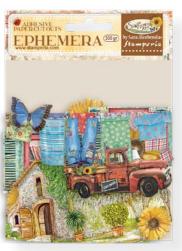

# **EPHEMERA**

#### ADHESIVE PAPER CUT OUTS

CM 12x16.5 - GR 300

Adhesive paper cut outs, suitable for Journaling, Card making and scrapbooking.

DFLCT19 - 44 pcs

DFLCT20 - 36 pcs