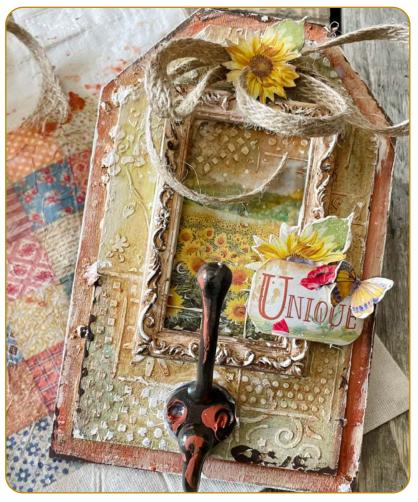

# Mixed Media Sunflowers

SCRAPBOOKING PAD MOULD AU MOULD A5 MOULD A5 SILICON MOULD A6 STENCIL ALLEGRO KIT AQUACOLOR SPAY ANTIQUING PASTE VOLUME PASTE SBBS83 K3PTA4562 K3PTA5650 K3PTA5649 KACM12 KSTDQ84 KALKIT39 KAQ04 KAOLBR K3P67

# Altered frame

AQUACOLOR PEARL GOLD AQUACOLOR AQUAMARINE AQUACOLOR LEATHER GLAMOUR PASTE GOLD ALLEGRO MILK WHITE ALLEGRO BABY BLUE VOLUME PASTE STENCIL KAQ021 KAQ015 KAQ004 K3P61B KAL110 KAL23 K3P67 KSTD136