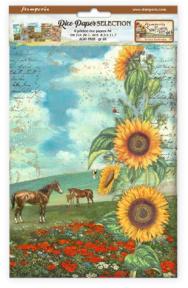

# Rice Paper SELECTION

#### PACK OF 6 PRINTED RICE PAPER A4

CM 21x29.7 - GR 28

Rice Paper Selection is a selection of 6 assorted subjects that you can use to easily create a background in your journal page or in your cards .

**DFSA4XSF** 

# Rice Paper Backgrounds

#### PACK OF 8 PRINTED RICE PAPER A6

CM 10.5x14.8 - GR 28

Rice Paper Backgrounds is a selection of 8 subjects that you can use easily to create a background in your journal page or in your cards. You only need to add a subject, like an Ephemera or a Die cut and a quote and your unique creation will be ready!