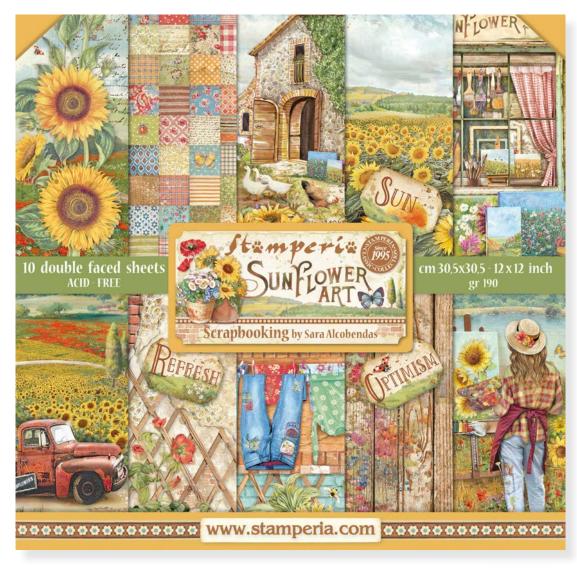

# SUNFLOWER by Sara Alcobendas

**VIDEO ANIMATION** 

Sun Flower Art: from the title is clear that this Collection is not only about flowers. Actually it is about flowers but from a point of view of an artist, painting 'en plein air'. The sun flower is the king of flowers with its beauty and its rich seeds, that is why was chosen by Sara. She is showing us the joy coming from observing the nature in the landscapes and appreciating the little and simple things of life.

#### **SBBL135**

Block 10 Sheets Double face cm 30.5x30.5 (12"x12")