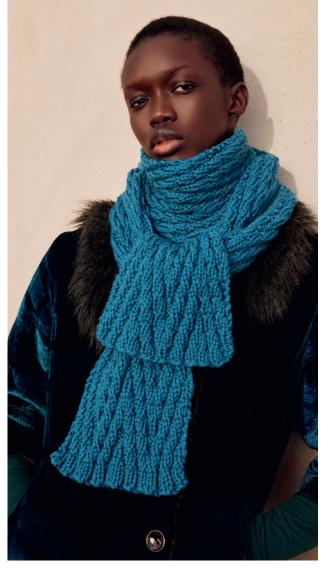

CELESTIAL HOODED SCARF PATTERN# 287-03-001

**FIRE.** THIS CLASSIC SLIPOVER WITH A REFRESHING TWIST IS SURE TO BECOME A STAPLE IN YOUR SUMMER WARDROBE. THE VARIEGATED YARN AND THOUGHTFUL FINISHING DETAILS ADD JUST THE RIGHT AMOUNT OF ZING TO THE GRAPEFRUIT SPRITZ. HIGH HOPES HAT PATTERN# 287-004-001 **GLORY.** THIS CLASSIC SLIPOVER WITH A REFRESHING TWIST IS SURE TO BECOME A STAPLE IN YOUR SUMMER WARDROBE. THE VARIEGATED YARN AND THOUGHTFUL FINISHING DETAILS ADD JUST THE RIGHT AMOUNT OF ZING TO THE GRAPEFRUIT SPRITZ. MORNING MIST VEST PATTERN# 287-005-001