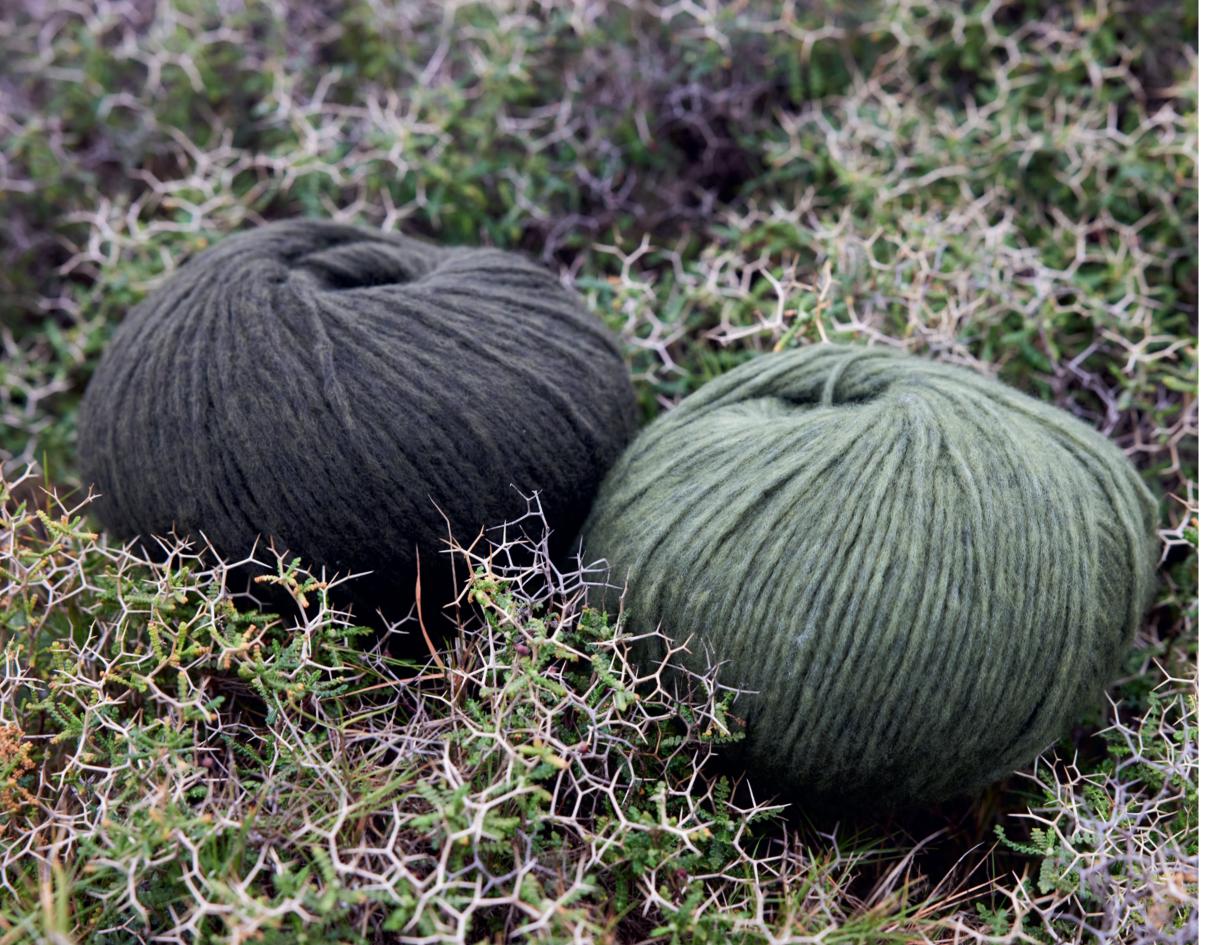

## PROMISE

90 % virgin wool (merino extrafine), superwash, mulesing free 10 % Nylon 260m/100g NN 7 (2-10.5)