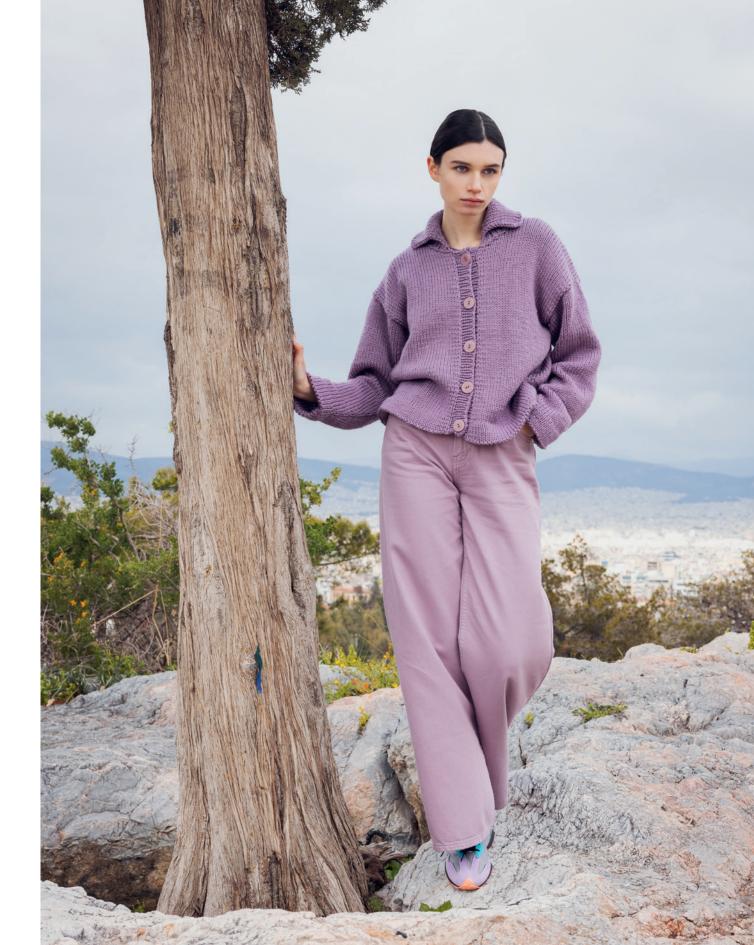

SKYLINE JACKET PATTERN# 287-011-001

**GLAMOUR.** THIS CLASSIC SLIPOVER WITH A REFRESHING TWIST IS SURE TO BECOME A STAPLE IN YOUR SUMMER WARDROBE. THE VARIEGATED YARN AND THOUGHTFUL FINISHING DETAILS ADD JUST THE RIGHT AMOUNT OF ZING TO THE GRAPEFRUIT SPRITZ. SOARING RUSH VEST PATTERN# 287-012-001