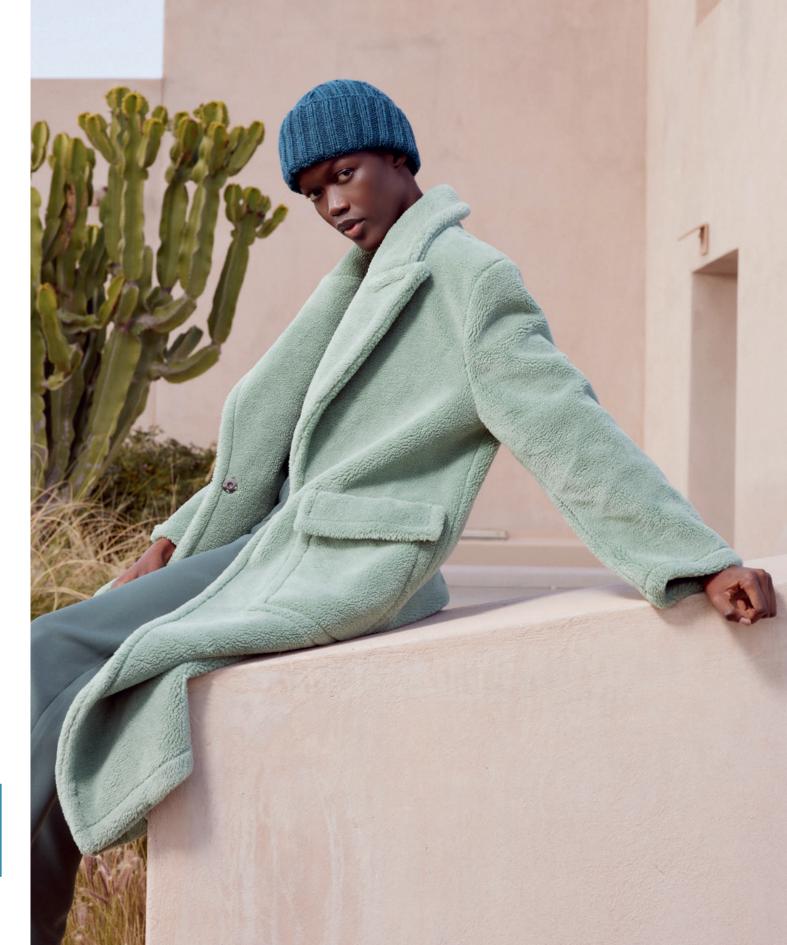

## BREATH OF AIR

STANDING ATOP A WINDSWEPT HILL, BREATH OF AIR INVITES YOU TO TAKE IN THE WIDE, OPEN VIEW. THIS SERIES OF AIRY, LIGHTWEIGHT KNITTING PATTERNS IS INSPIRED BY THE WAY A GENTLE BREEZE CAN SHIFT YOUR PERSPECTIVE—LIFTING, RESHAPING, AND REVEALING NEW POSSIBILITIES. JUST AS THE WIND DANCES THROUGH OPEN FIELDS AND CITY STREETS, THESE DESIGNS EMBRACE MOVEMENT, FLUIDITY, AND EFFORTLESS GRACE. EACH STITCH IS A REMINDER THAT PLANS CAN CHANGE, AND SOMETIMES, ADAPTING TO THE CURRENTS LEADS TO SOMETHING EVEN MORE BEAUTIFUL. WITH DELICATE TEXTURES AND OPENWORK THAT SEEM TO FLOAT LIKE CLOUDS, THESE PATTERNS ENCOURAGE LIGHTNESS IN BOTH FABRIC AND SPIRIT. SO, TAKE A DEEP BREATH, FEEL THE WIND ON YOUR SKIN, AND LET YOUR NEEDLES FOLLOW THE RHYTHM OF THE BREEZE.