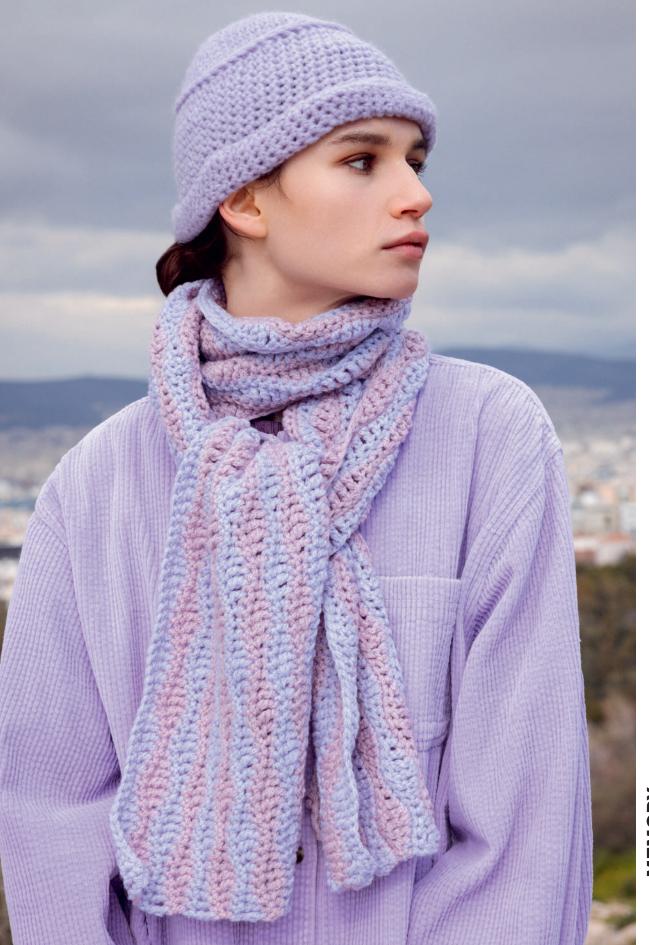

CELESTIAL HOODED SCARF PATTERN# 287-03-001

**FIRE.** THIS CLASSIC SLIPOVER WITH A REFRESHING TWIST IS SURE TO BECOME A STAPLE IN YOUR SUMMER WARDROBE. THE VARIEGATED YARN AND THOUGHTFUL FINISHING DETAILS ADD JUST THE RIGHT AMOUNT OF ZING TO THE GRAPEFRUIT SPRITZ. HIGH HOPES HAT PATTERN# 287-004-001 **GLORY.** THIS CLASSIC SLIPOVER WITH A REFRESHING TWIST IS SURE TO BECOME A STAPLE IN YOUR SUMMER WARDROBE. THE VARIEGATED YARN AND THOUGHTFUL FINISHING DETAILS ADD JUST THE RIGHT AMOUNT OF ZING TO THE GRAPEFRUIT SPRITZ. MORNING MIST VEST PATTERN# 287-005-001