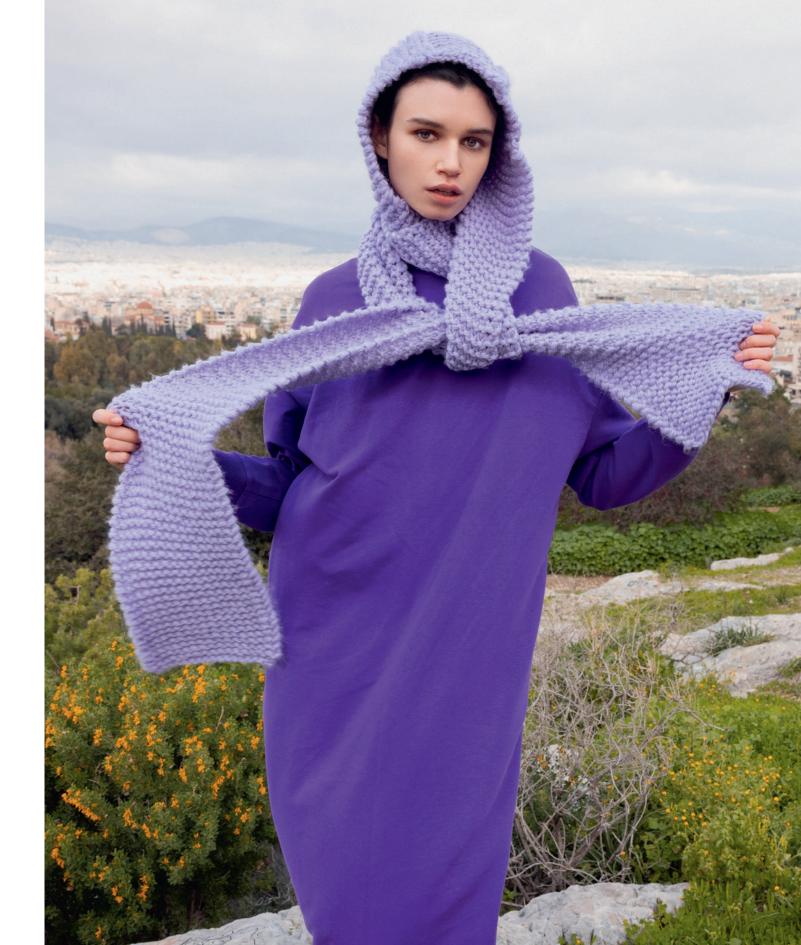

CELESTIAL HOODED SCARF PATTERN# 287-03-001

**FIRE.** THIS CLASSIC SLIPOVER WITH A REFRESHING TWIST IS SURE TO BECOME A STAPLE IN YOUR SUMMER WARDROBE. THE VARIEGATED YARN AND THOUGHTFUL FINISHING DETAILS ADD JUST THE RIGHT AMOUNT OF ZING TO THE GRAPEFRUIT SPRITZ. HIGH HOPES HAT PATTERN# 287-004-001 **GLORY.** THIS CLASSIC SLIPOVER WITH A REFRESHING TWIST IS SURE TO BECOME A STAPLE IN YOUR SUMMER WARDROBE. THE VARIEGATED YARN AND THOUGHTFUL FINISHING DETAILS ADD JUST THE RIGHT AMOUNT OF ZING TO THE GRAPEFRUIT SPRITZ. MORNING MIST VEST PATTERN# 287-005-001