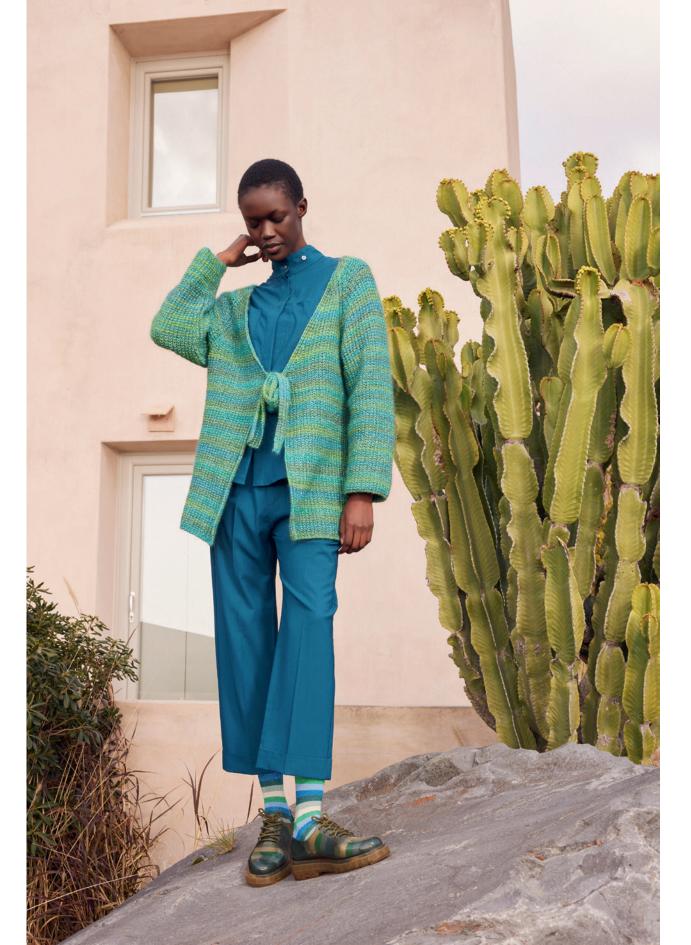

SKYLINE JACKET PATTERN# 287-011-001

**GLAMOUR.** THIS CLASSIC SLIPOVER WITH A REFRESHING TWIST IS SURE TO BECOME A STAPLE IN YOUR SUMMER WARDROBE. THE VARIEGATED YARN AND THOUGHTFUL FINISHING DETAILS ADD JUST THE RIGHT AMOUNT OF ZING TO THE GRAPEFRUIT SPRITZ. SOARING RUSH VEST PATTERN# 287-012-001

## 

**GLAMOUR.** THIS CLASSIC SLIPOVER WITH A REFRESHING TWIST IS SURE TO BECOME A STAPLE IN YOUR SUMMER WARDROBE. THE VARIEGATED YARN AND THOUGHTFUL FINISHING DETAILS ADD JUST THE RIGHT AMOUNT OF ZING TO THE GRAPEFRUIT SPRITZ. RAISE ME UP SWEATER PATTERN# 287-013-001