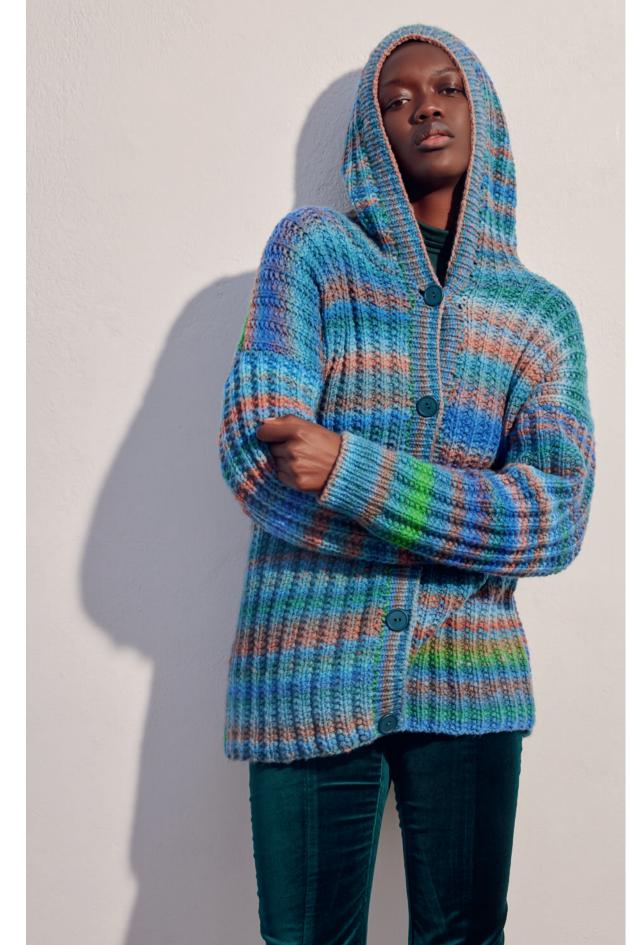

## WOOLADDICTS

**GLORY.** THE GRAND ENTRANCE CARDIGAN ENSURES THAT YOUR ARRIVAL WILL NEVER GO UNNOTICED, MAKING IT A STANDOUT STATEMENT A DRAWSTRING SHORT WITH WIDE LEGS PAI-RED WITH A MATCHING TANK-DOESN'T IT JUST SCREAM PEAK SUMMER VIBES? THIS OUTFIT IS PERFECT FOR ENJOYING A LAID-BACK DAY, LETTING YOURSELF KNIT, RELAX, AND LISTEN TO A DEEP WATER JACKET PATTERN# 287-022-001