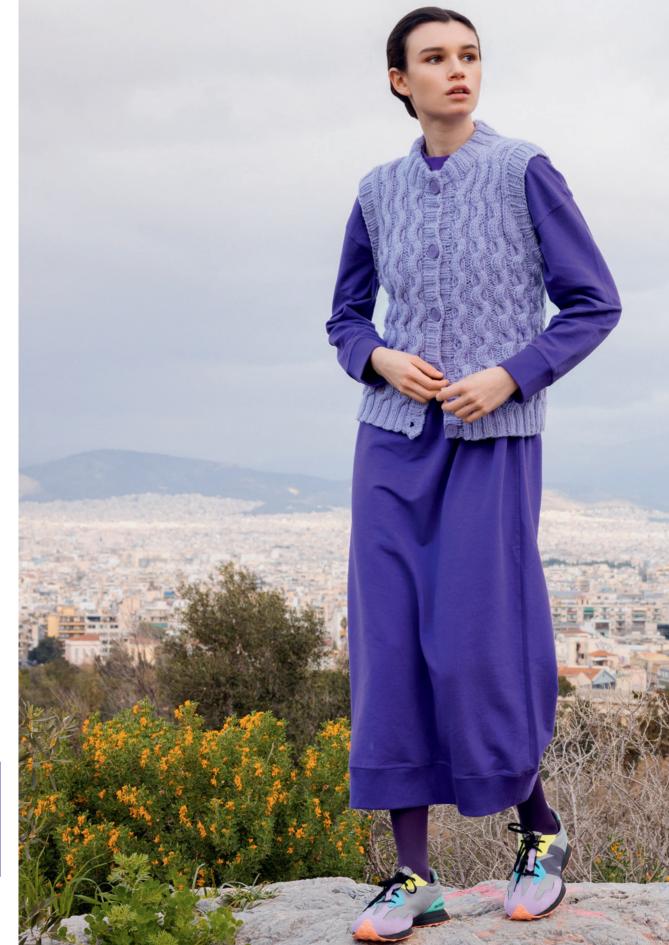

## HONOR

SOOTHING WHISPER

50% suri alpaca, 50% merino extra fine 100m/50g NN 5.5-6

NATURE SONG