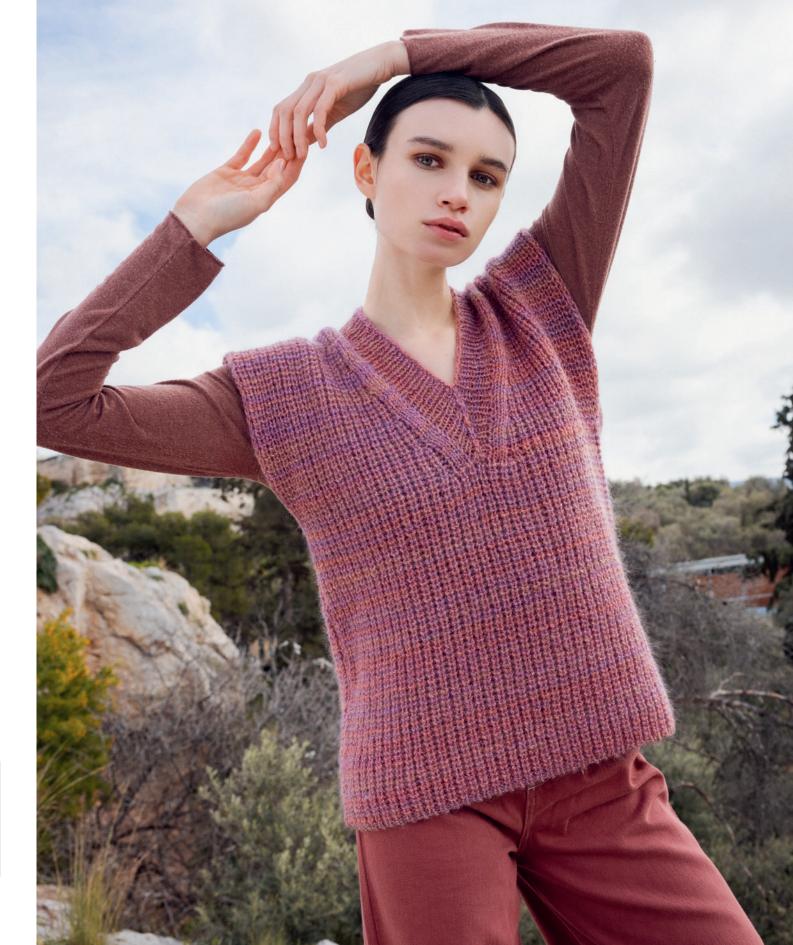

MYSTERY. THIS CLASSIC SLIPOVER WITH A REFRESHING TWIST IS SURE TO BECOME A STAPLE IN YOUR SUMMER WARDROBE. THE VA-RIEGATED YARN AND THOUGHTFUL FINISHING DETAILS ADD JUST THE RIGHT AMOUNT OF ZING TO THE GRAPEFRUIT SPRITZ. COUNTING STARS VEST PATTERN# 287-014-001