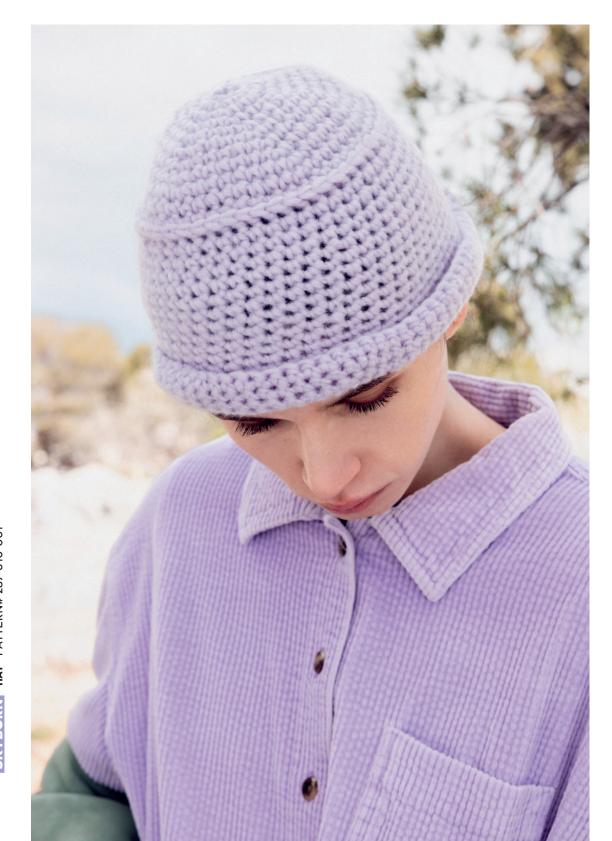

CELESTIAL HOODED SCARF PATTERN# 287-03-001

**FIRE.** THIS CLASSIC SLIPOVER WITH A REFRESHING TWIST IS SURE TO BECOME A STAPLE IN YOUR SUMMER WARDROBE. THE VARIEGATED YARN AND THOUGHTFUL FINISHING DETAILS ADD JUST THE RIGHT AMOUNT OF ZING TO THE GRAPEFRUIT SPRITZ. HIGH HOPES HAT PATTERN# 287-004-001 **GLORY.** THIS CLASSIC SLIPOVER WITH A REFRESHING TWIST IS SURE TO BECOME A STAPLE IN YOUR SUMMER WARDROBE. THE VARIEGATED YARN AND THOUGHTFUL FINISHING DETAILS ADD JUST THE RIGHT AMOUNT OF ZING TO THE GRAPEFRUIT SPRITZ. MORNING MIST VEST PATTERN# 287-005-001