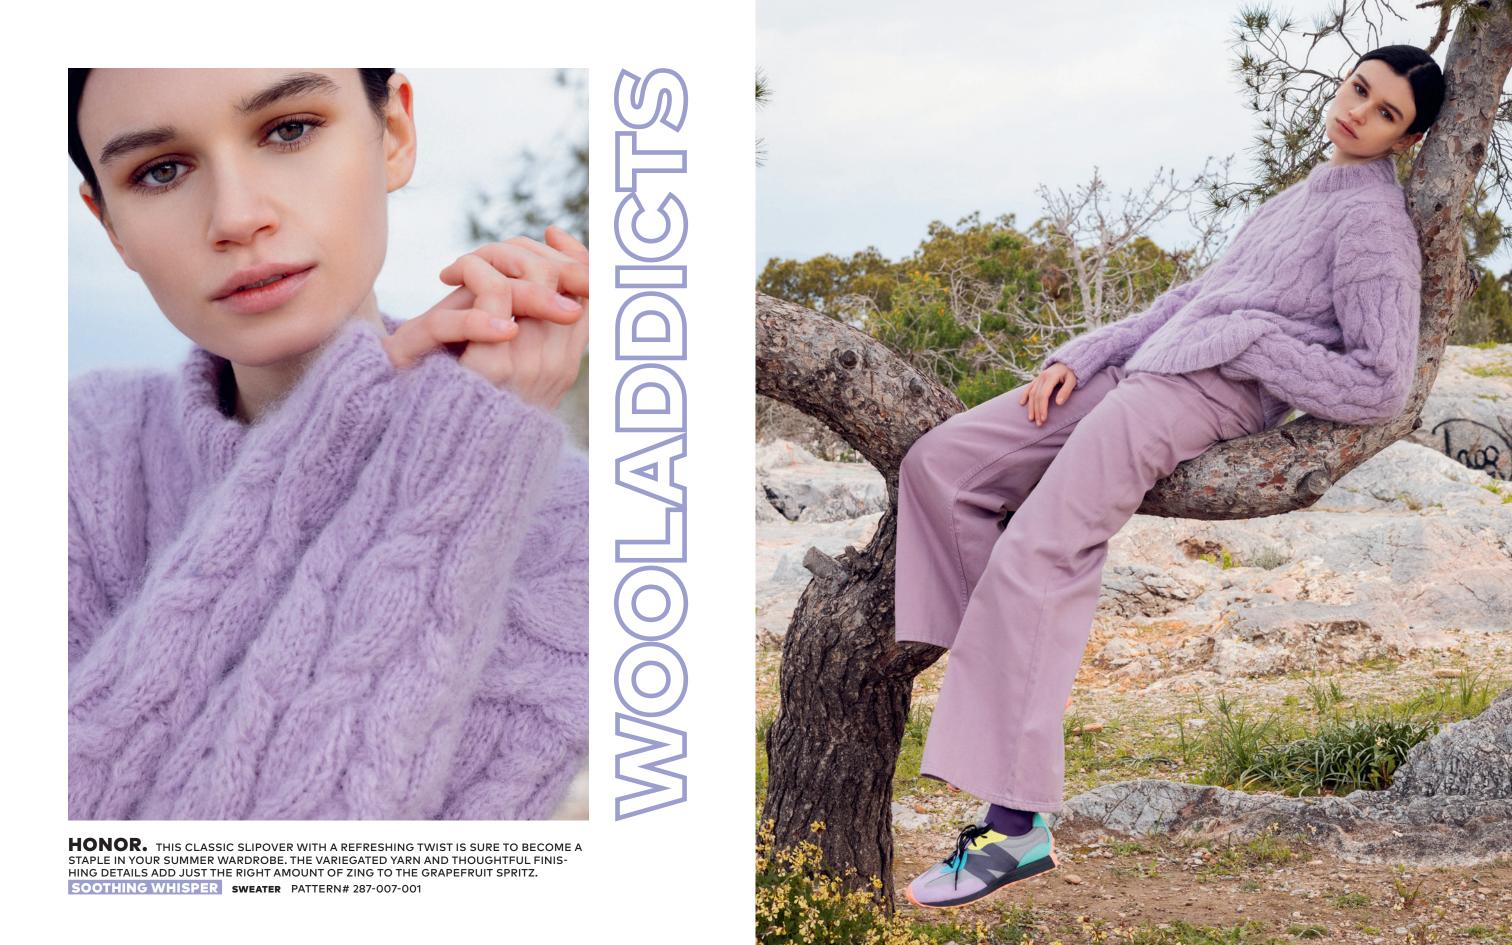

## ννν

HONDR. IF LIFE GIVES YOU LEMONS, MAKE LEMONADE. IF LIFE GIVES YOU COLORFUL YARN, TURN IT INTO A PINK LEMONATHIS CLASSIC SLIPOVER WITH A REFRESHING TWIST IS SURE TO BECOME A STAPLE IN YOUR SUMMER WARDROBE. THE VARIEGATED YARN AND THOUGHTFUL FINISHING DETAILS ADD JUST THE RIGHT AMOUNT OF ZING TO THE GRAPEFRUIT SPRITZ. SOFT EXHALE SWEATER PATTERN# 287-006-001

## HONOR

SOOTHING WHISPER

50% suri alpaca, 50% merino extra fine 100m/50g NN 5.5-6

NATURE SONG