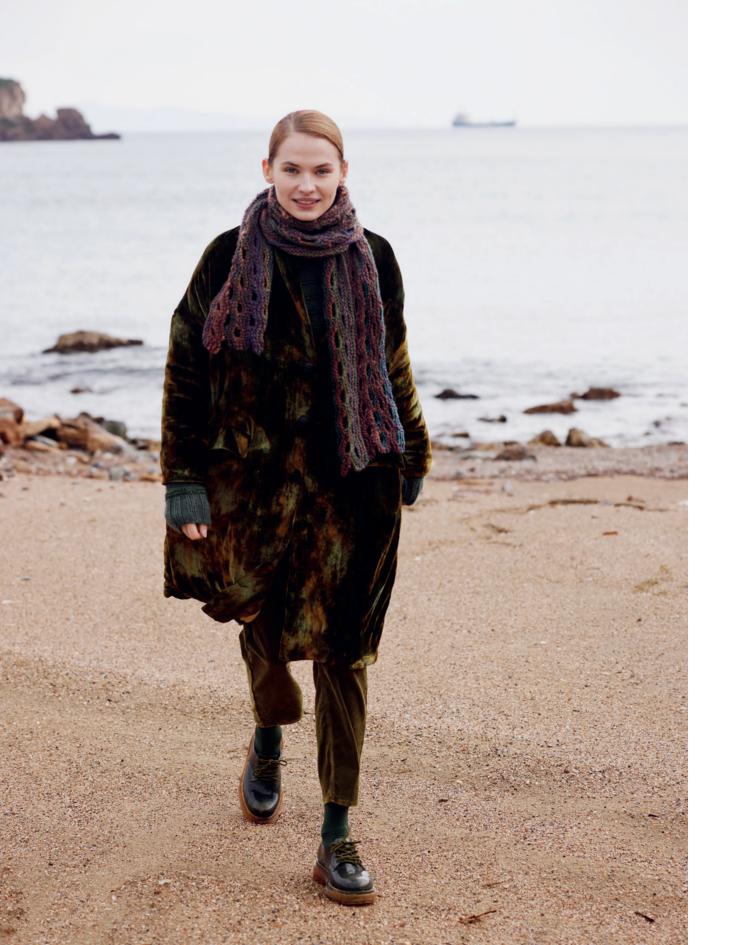

MYSTERY. THIS CLASSIC SLIPOVER WITH A REFRESHING TWIST IS SURE TO BECOME A STAPLE IN YOUR SUMMER WARDROBE. THE VARIEGATED YARN AND THOUGHTFUL FINISHING DETAILS ADD JUST THE RIGHT AMOUNT OF ZING TO THE GRAPEFRUIT SPRITZ. WEIGHTLESS HAT PATTERN# 287-015-001 SURGING SMALL SCARF PATTERN# 287-016-001