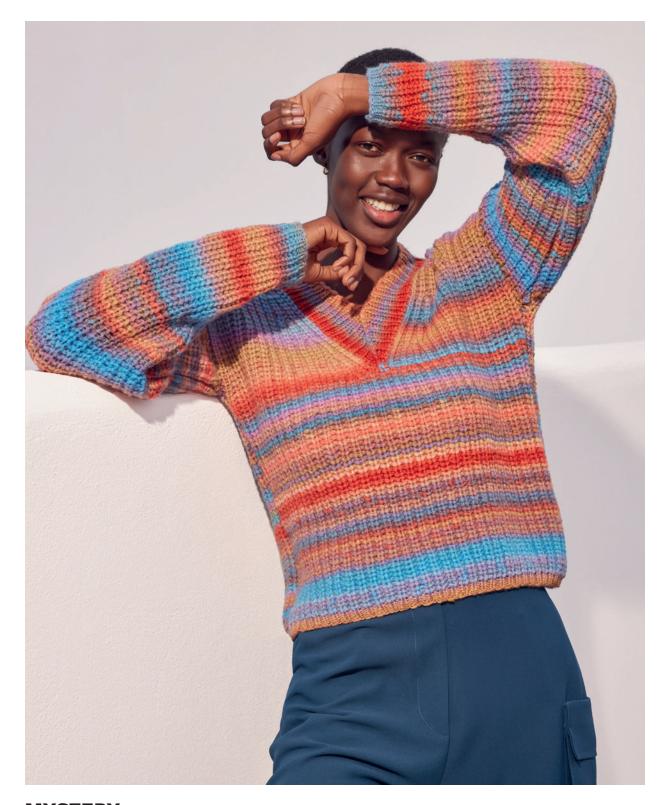

MYSTERY. THIS CLASSIC SLIPOVER WITH A REFRESHING TWIST IS SURE TO BECOME A STAPLE IN YOUR SUMMER WARDROBE. THE VA-RIEGATED YARN AND THOUGHTFUL FINISHING DETAILS ADD JUST THE RIGHT AMOUNT OF ZING TO THE GRAPEFRUIT SPRITZ. COUNTING STARS VEST PATTERN# 287-014-001