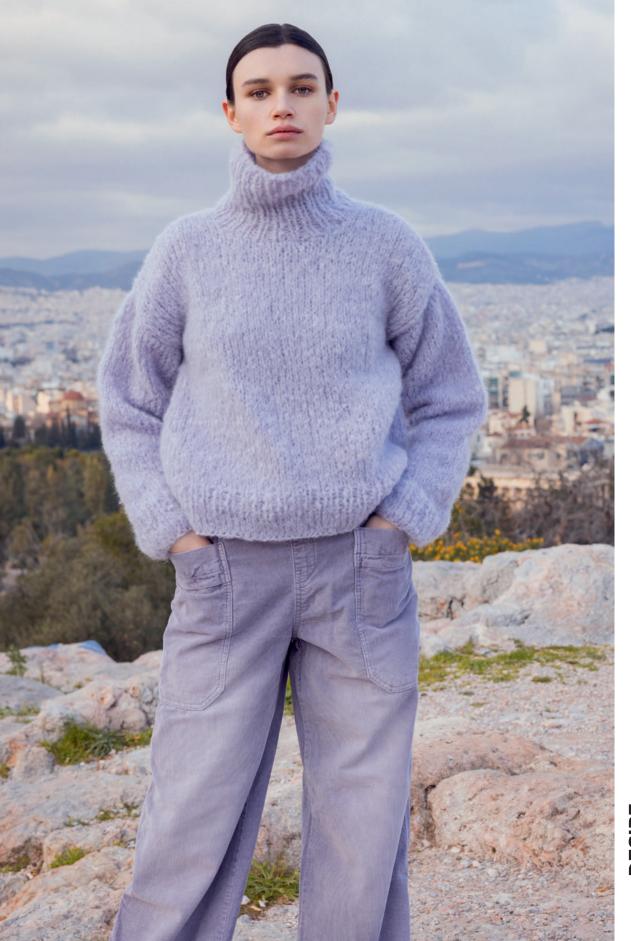

## PROMISE

This lightweight yarn is a PROMISE of pure joy for your next knitting project. A delicate cloud of merino fibers is gently held together by a fine nylon mesh, creating a yarn that is not only incredibly soft but also wonderfully lightweight. We PROMISE that every stitch will bring comfort and delight!

## PROMISE

90 % virgin wool (merino extrafine), superwash, mulesing free 10 % Nylon 260m/100g NN 7 (2-10.5)