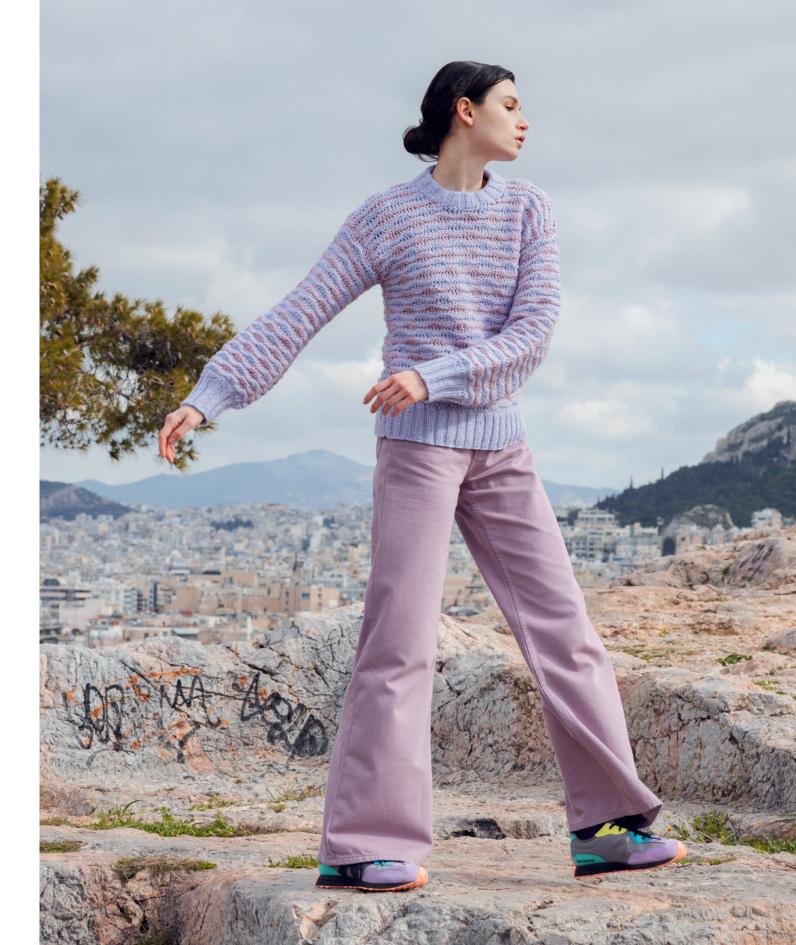

## BREATH OF AIR

STANDING ATOP A WINDSWEPT HILL, BREATH OF AIR INVITES YOU TO TAKE IN THE WIDE, OPEN VIEW. THIS SERIES OF AIRY, LIGHTWEIGHT KNITTING PATTERNS IS INSPIRED BY THE WAY A GENTLE BREEZE CAN SHIFT YOUR PERSPECTIVE—LIFTING, RESHAPING, AND REVEALING NEW POSSIBILITIES. JUST AS THE WIND DANCES THROUGH OPEN FIELDS AND CITY STREETS, THESE DESIGNS EMBRACE MOVEMENT, FLUIDITY, AND EFFORTLESS GRACE. EACH STITCH IS A REMINDER THAT PLANS CAN CHANGE, AND SOMETIMES, ADAPTING TO THE CURRENTS LEADS TO SOMETHING EVEN MORE BEAUTIFUL. WITH DELICATE TEXTURES AND OPENWORK THAT SEEM TO FLOAT LIKE CLOUDS, THESE PATTERNS ENCOURAGE LIGHTNESS IN BOTH FABRIC AND SPIRIT. SO, TAKE A DEEP BREATH, FEEL THE WIND ON YOUR SKIN, AND LET YOUR NEEDLES FOLLOW THE RHYTHM OF THE BREEZE.

DESIRE. THIS CLASSIC SLIPOVER WITH A REFRESHING TWIST IS SURE TO BECOME A STAPLE IN YOUR SUMMER WARDROBE. THE VARIEGATED YARN AND THOUGHTFUL FINISHING DETAILS ADD JUST THE RIGHT AMOUNT OF ZING TO THE GRAPEFRUIT SPRITZ. OPEN SKY SWEATER PATTERN# 287-001-001