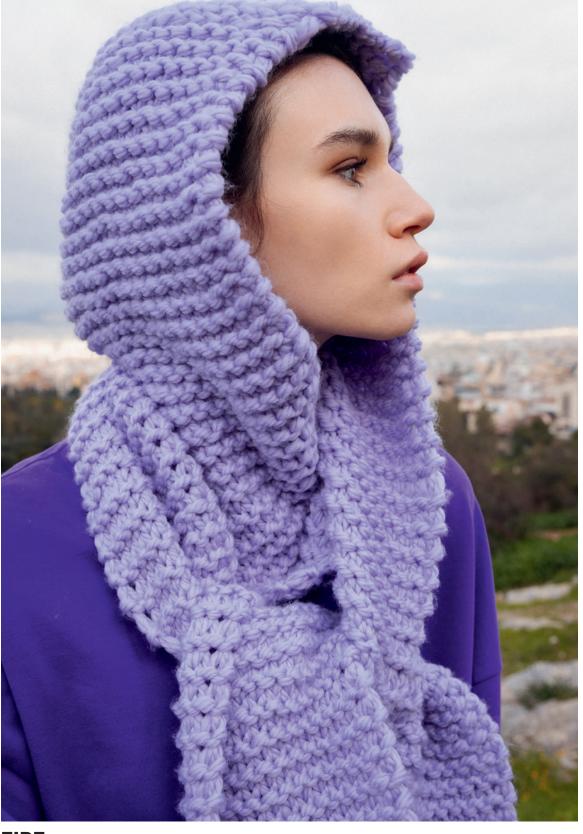

CELESTIAL HOODED SCARF PATTERN# 287-03-001

**FIRE.** THIS CLASSIC SLIPOVER WITH A REFRESHING TWIST IS SURE TO BECOME A STAPLE IN YOUR SUMMER WARDROBE. THE VARIEGATED YARN AND THOUGHTFUL FINISHING DETAILS ADD JUST THE RIGHT AMOUNT OF ZING TO THE GRAPEFRUIT SPRITZ. HIGH HOPES HAT PATTERN# 287-004-001 **GLORY.** THIS CLASSIC SLIPOVER WITH A REFRESHING TWIST IS SURE TO BECOME A STAPLE IN YOUR SUMMER WARDROBE. THE VARIEGATED YARN AND THOUGHTFUL FINISHING DETAILS ADD JUST THE RIGHT AMOUNT OF ZING TO THE GRAPEFRUIT SPRITZ. MORNING MIST VEST PATTERN# 287-005-001