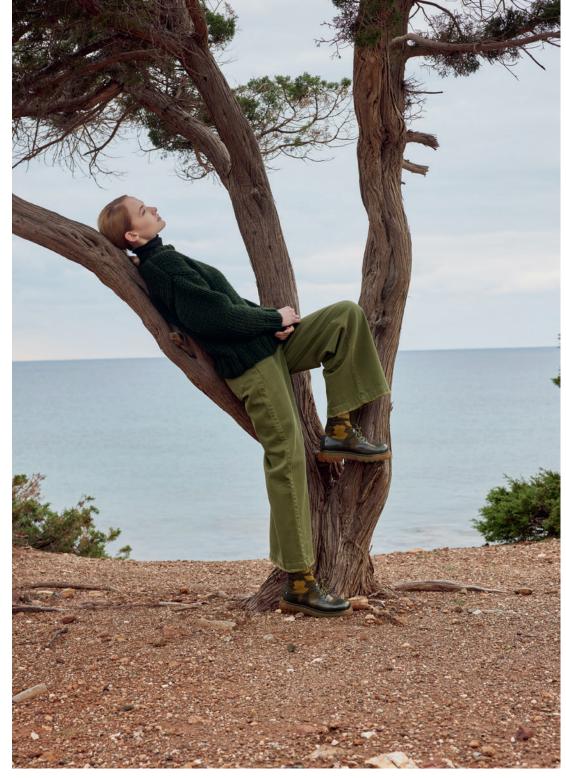

## PULSE OF THE EARTH

THE EARTH HUMS WITH A QUIET RHYTHM—STEADY, ANCIENT, AND EVER-PRESENT. PULSE OF THE EARTH IS A CELEBRATION OF THIS CONNECTION, AN ARRAY OF KNITTING AND CROCHET PATTERNS THAT HONOR THE SLOW, GROUNDING NATURE OF HANDMADE CRAFT. EACH STITCH IS LIKE A HEARTBEAT, A LINK BETWEEN HANDS AND FIBERS, BETWEEN SELF AND SOIL. WORKING WITH NATURAL MATERIALS ALLOWS US TO RECONNECT WITH THE LAND, TO FEEL ITS PRESENCE IN EVERY STITCH.

IN A WORLD THAT MOVES FAST, CRAFTING OFFERS A MOMENT OF STILLNESS, A WAY TO LISTEN TO THE EARTH AND TO OURSELVES. THROUGH RHYTHM AND REPETITION, WE TAP INTO SOMETHING DEEPER—AN UNSPOKEN DIALOGUE WITH NATURE, A REMINDER THAT WE ARE PART OF ITS CYCLE. WITH EVERY STITCH, WE ECHO THE PULSE OF THE EARTH, GROUNDING OURSELVES IN THE BEAUTY OF SLOWNESS AND CREATION.