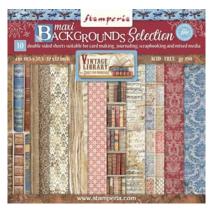

## BACKGROUNDS Selection

Stamperia backgrounds are known for their unique style. Here is a pad of backgrounds that can be combined with the Collectables subjects to create original compositions.

#### **LARGE**

#### SBBL133

Block 10 Sheets Double face cm 30.5x30.5 (12"x12")