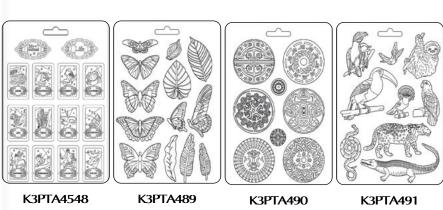

### **CLEAR STAMPS**

CM 14x18

CM 21x29.7

K3PTA4561

K3PTA5648

WTK172

WTK173

#### **STENCILS**

CM 20x25 THICKNESS CM 0.5

**KSTD132** 

**KSTD133** 

KSTD134

**KSTD135** 

A5 - CM 14.8x21

**SCB163 SCB164** 