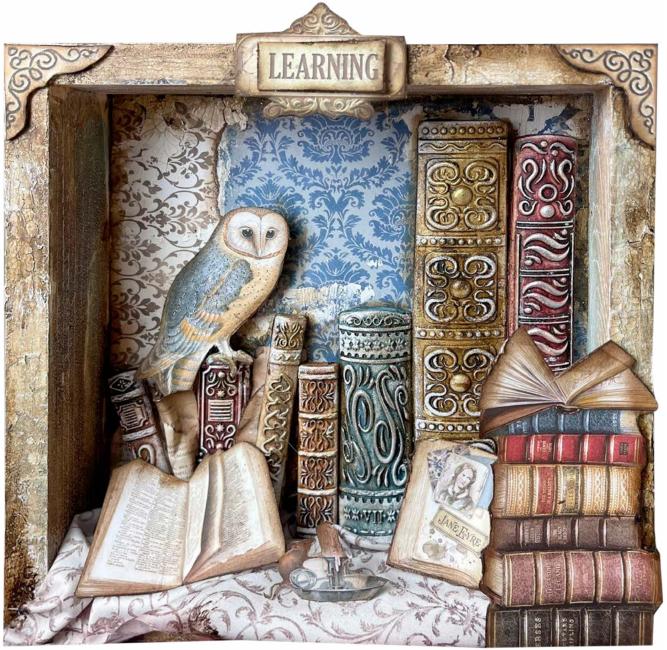

## VINTAGE LIBRARY LEARNING

| MOULD A5                | K3PTA561 |
|-------------------------|----------|
| COLLECTABLE             | SBBV22   |
| FABRIC                  | SBPLT11  |
| STAMPS                  | WTK172   |
| CRACKLE PASTE           | K3P37    |
| SOFT CLAY               | K3P44    |
| EXTRA STRONG GLUE       | DC07GN   |
| PRIMER                  | K3P28G   |
| PATINA ANTICANTE SHADOW | K3P16M   |
| BEES WAX                | KE54     |
| STARDUST GOLD           | KAPRB02  |
| STARDUST SILVER         | KAPRB04  |
| AQUACOLOR SPRAY LEATHER | KAQ004   |
| DYE INK PAD BROWN       | WKPR02   |
| ALLEGRO BURGUNDY        | KAL04    |
| ALLEGRO POWDER BLUE     | KAL67    |
| ALLEGRO TURTLE DOVE     | KAL22    |
| ALLEGRO WHITE           | KAL11    |
|                         |          |