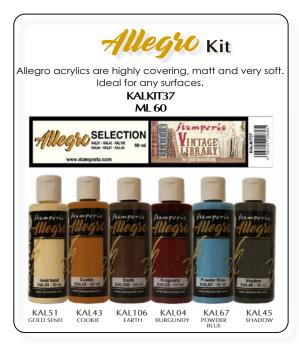

## Allegro kit

Allegro acrylics are highly covering, matt and very soft. Ideal for any surfaces.

KALKIT26 - ML 60