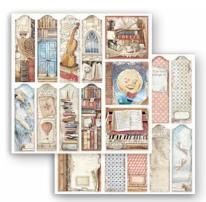

#### LOOSE

#### **SBB**

4 Sheets Double face cm 30.5x31.5 (12"x12")

**SBB929** 

SBB925

**SBB924** 