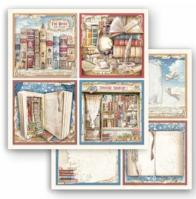

#### **SCRAPBOOKING PADS**

LARGE

#### **SBBL132**

Block 10 Sheets Double face cm 30.5x30.5 (12"x12")