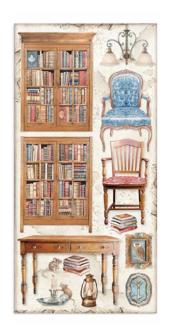

## Collectables

A great collection of subjects to cut out and enrich your projects.

#### SBBV22

12 PAGES DOUBLE SIDE PRINTED CM 15x30.5 (6"x12")

**LOOSE A4** CM 21X29.7- GR 28

**DFSA4752** 

**DFSA4753** 

**DFSA4754** 

**DFSA4755** 

**DFSA4756** 