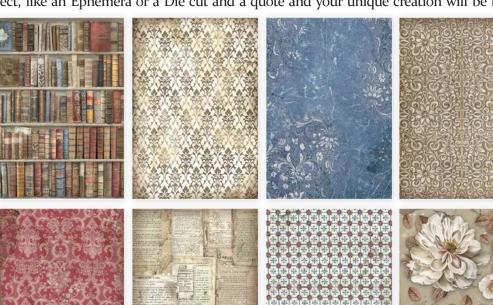

## BACKGROUNDS Selection

Stamperia backgrounds are known for their unique style. Here is a pad of backgrounds that can be combined with the Collectables subjects to create original compositions.

## Collectables

A great collection of subjects to cut out and enrich your projects.