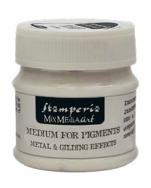

## MEDIUM FOR PIGMENTS

Transparent medium to transform a powder pigment into a paint . Decide the proportion and obtain the covering effect needed.

**K3P69P** 

METAL & GILDING EFFECT ML 50