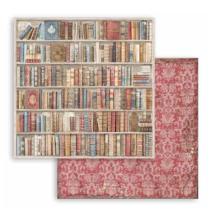

#### **SCRAPBOOKING PADS**

LARGE

#### **SBBL132**

Block 10 Sheets Double face cm 30.5x30.5 (12"x12")