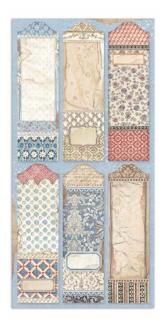

#### 7 CARDS - 5 TAGS - 1 BOOKMARK

Printed two sides - GR 150 - ACID FREE

TAG 6.1X9.2 CM

TAG 6.1X9.2 CM

TAG 3X6 CM TRUE LOVE

SBCARD16

TAG 6.1X9.2 CM

THE PROPERTY OF

CARD 11.3X16.2 CM

CARD 8.2X11.5 CM

FOLDED CARD 22.6X16.2 CM

BOOKMARK 5.7X18.5 CM