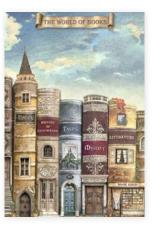

#### PACK OF 6 PRINTED RICE PAPER A4

CM 21x29.7 - GR 28

Rice Paper Selection is a selection of 6 assorted subjects that you can use to easily create a background in your journal page or in your cards .

DFSA4XVL