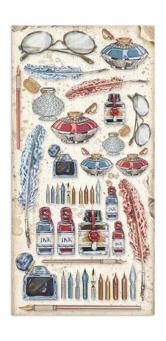

## **EPHEMERA**

ADHESIVE PAPER CUT OUTS

CM 12x16.5

GR 300

Adhesive paper cut outs, suitable for Journaling, Card making and scrapbooking.

DFLCT16 - 53 pcs

#### 7 CARDS - 5 TAGS - 1 BOOKMARK

Printed two sides - GR 150 - ACID FREE

TAG 6.1X9.2 CM

TAG 6.1X9.2 CM

TAG 3X6 CM TRUE LOVE

SBCARD16

TAG 6.1X9.2 CM

THE PROPERTY OF