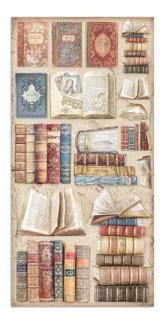

## Collectables

A great collection of subjects to cut out and enrich your projects.

#### SBBV22

12 PAGES DOUBLE SIDE PRINTED CM 15x30.5 (6"x12")

**LOOSE A4** CM 21X29.7- GR 28

**DFSA4752** 

**DFSA4753** 

**DFSA4754** 

**DFSA4755** 

**DFSA4756** 