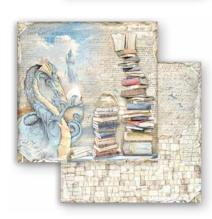

## BACKGROUNDS Selection

Stamperia backgrounds are known for their unique style. Here is a pad of backgrounds that can be combined with the Collectables subjects to create original compositions.

#### **LARGE**

#### SBBL133

Block 10 Sheets Double face cm 30.5x30.5 (12"x12")