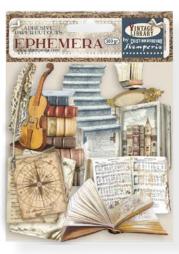

## **EPHEMERA**

ADHESIVE PAPER CUT OUTS

CM 12x16.5

GR 300

Adhesive paper cut outs, suitable for Journaling, Card making and scrapbooking.

DFLCT16 - 53 pcs