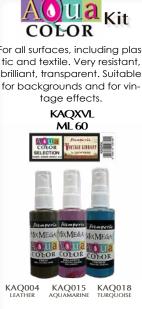

MOULD A5                | K3PTA561 |
|-------------------------|----------|
| COLLECTABLE             | SBBV22   |
| FABRIC                  | SBPLT11  |
| STAMPS                  | WTK172   |
| CRACKLE PASTE           | K3P37    |
| SOFT CLAY               | K3P44    |
| EXTRA STRONG GLUE       | DC07GN   |
| PRIMER                  | K3P28G   |
| PATINA ANTICANTE SHADOW | K3P16M   |
| BEES WAX                | KE54     |
| STARDUST GOLD           | KAPRB02  |
| STARDUST SILVER         | KAPRB04  |
| AQUACOLOR SPRAY LEATHER | KAQ004   |
| DYE INK PAD BROWN       | WKPR02   |
| ALLEGRO BURGUNDY        | KAL04    |
| ALLEGRO POWDER BLUE     | KAL67    |
| ALLEGRO TURTLE DOVE     | KAL22    |
| ALLEGRO WHITE           | KAL11    |
|                         |          |



## Selection







### **Beeswa**x

Beeswax is a natural product traditionally used by artisans to protect precious furnitures as a finish.



**KE54** ML 20

For any surfaces. Water based. Use it with Stardust Metallic Pigments.



K3P68B BLACK & MATT-ML 80

## Volume Paste

Modelling paste: soft, easy to model, extra volume, matt.



K3P67 ML 150

## Crackle Paste

Water-based, is suitable for every porous surface. Required Primer on smooth surfaces. Once it is dried it becames transparent. You can color it with acrylic colors.



K3P37 MI 150

## Glamour paste

Is soft in colours and texture because it contains micro grains powder. It is Matt and shiny at the same time.



K3P61B GOLD-ML 100

## Dye ink pads

Acid Free, dry instantly, alcohol marker friendly. Great for stamping and perfect for ink blend