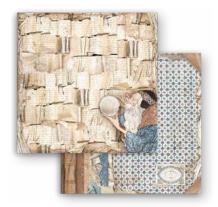

#### **SMALL**

#### **SBBS80**

Block 10 Sheets Double face cm 20.3x20.3 (8"x8")