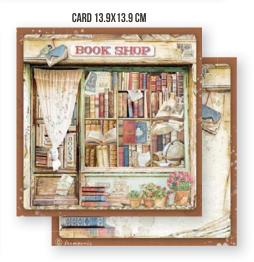

#### 7 CARDS - 5 TAGS - 1 BOOKMARK

Printed two sides - GR 150 - ACID FREE

TAG 6.1X9.2 CM

TAG 6.1X9.2 CM

TAG 3X6 CM TRUE LOVE

SBCARD16

TAG 6.1X9.2 CM

THE PROPERTY OF

CARD 11.3X16.2 CM

CARD 8.2X11.5 CM

FOLDED CARD 22.6X16.2 CM

BOOKMARK 5.7X18.5 CM