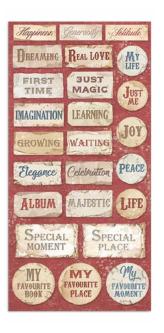

## **EPHEMERA**

ADHESIVE PAPER CUT OUTS

CM 12x16.5

GR 300

Adhesive paper cut outs, suitable for Journaling, Card making and scrapbooking.

DFLCT16 - 53 pcs

#### 7 CARDS - 5 TAGS - 1 BOOKMARK

Printed two sides - GR 150 - ACID FREE

TAG 6.1X9.2 CM

TAG 6.1X9.2 CM

TAG 3X6 CM TRUE LOVE

SBCARD16

TAG 6.1X9.2 CM

THE PROPERTY OF

CARD 11.3X16.2 CM

CARD 8.2X11.5 CM

FOLDED CARD 22.6X16.2 CM

BOOKMARK 5.7X18.5 CM