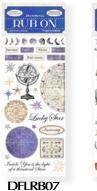

## RUB ON

#### TRANSFER FILM FOR DECORATION

CM 10.16x21.6

With Rub on you can transfer images on any kind of smooth surface, as if they were printed on it. Very suitable for Journaling and for decoration. Best on light colour surfaces.

DFLRB26