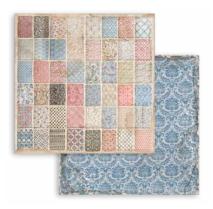

#### **SCRAPBOOKING PADS**

LARGE

#### **SBBL132**

Block 10 Sheets Double face cm 30.5x30.5 (12"x12")