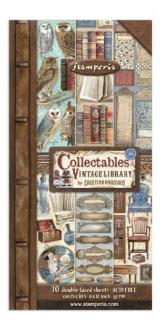

## Collectables

A great collection of subjects to cut out and enrich your projects.

#### SBBV22

12 PAGES DOUBLE SIDE PRINTED CM 15x30.5 (6"x12")

**LOOSE A4** CM 21X29.7- GR 28

**DFSA4752** 

**DFSA4753** 

**DFSA4754** 

**DFSA4755** 

**DFSA4756** 