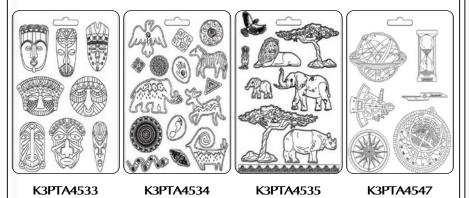

### **CLEAR STAMPS**

CM 14x18

CM 21x29.7

K3PTA4561

K3PTA5648

WTK172

WTK173

#### **STENCILS**

CM 20x25 THICKNESS CM 0.5

**KSTD132** 

**KSTD133** 

KSTD134

**KSTD135** 

A5 - CM 14.8x21

**SCB163 SCB164** 