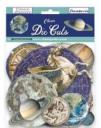

## Clear Die cut

GR 800

Made with a material very transparent and very resistant. You can use them as they are or you can colour them with Aquacolor or with the New Alcohol Ink Jewel. Printed on acetate full colour.

DFLDCP26

DFLDCP29