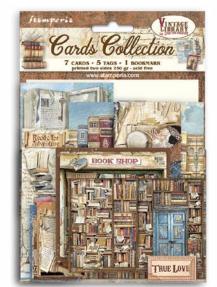

#### 7 CARDS - 5 TAGS - 1 BOOKMARK

Printed two sides - GR 150 - ACID FREE

TAG 6.1X9.2 CM

TAG 6.1X9.2 CM

TAG 3X6 CM TRUE LOVE

SBCARD16

TAG 6.1X9.2 CM

THE PROPERTY OF

CARD 11.3X16.2 CM

CARD 8.2X11.5 CM

FOLDED CARD 22.6X16.2 CM

BOOKMARK 5.7X18.5 CM