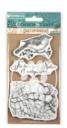

#### MOULD A4

#### **MOULD A5**

## Moulds A

**DFSA4688** 

**DFSA4687** 

**DFSA4686** 

см 21х29.7

Stamperia Moulds are flexible, durable and washable.

## Moulds 045

см 14.8х21

The Moulds A5 are flexible, durable and washable.

**DFSA4724** 

**DFSA4731** 

**DFSA4732** 

**K3PTA559** 

**Stencils** CM 20x25 - THICKNESS CM 0.5