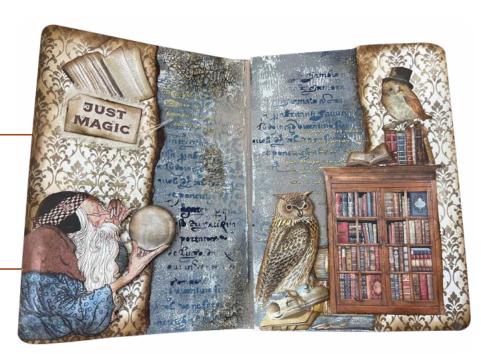

### VINTAGE LIBRARY COVER & PAGES

MIXED MEDIA JOURNAL A5 JCH01A5 DC33M RICE PAPER GLUE RICE PAPER A4 **DFSA4754** KSTD135 **STENCIL** CRACKLE PASTE GOLD K3P55 ALLEGRO BURGUNDY KAL04 ALLEGRO WHITE KAL11 SBBV22 **COLLETABLE** 

COLLECTABLE SBBV22 CRACKLE PASTE K3P50 K3P55 CRACKLE PASTE GOLD KAL73 ALLEGRO GREY ALLEGRO PRUSSIAN BLUE KAL96 DYEI INK PAD BLUE WKPR03 STENCIL KSTD132 DC31 CRAFT GLUE