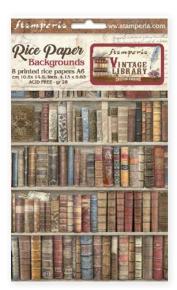

## Rice Paper Backgrounds

PACK OF 8 PRINTED RICE PAPER A6

CM 10.5x14.8 - GR 28

**DFSAK6001** 

Rice Paper Backgrounds is a selection of 8 subjects that you can use easily to create a background in your journal page or in your cards. You only need to add a subject, like an Ephemera or a Die cut and a quote and your unique creation will be ready!