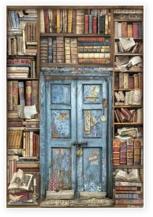

## Rice Paper Backgrounds

PACK OF 8 PRINTED RICE PAPER A6

CM 10.5x14.8 - GR 28

**DFSAK6001** 

Rice Paper Backgrounds is a selection of 8 subjects that you can use easily to create a background in your journal page or in your cards. You only need to add a subject, like an Ephemera or a Die cut and a quote and your unique creation will be ready!