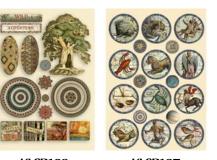

## Collectables

A great collection of subjects to cut out and enrich your projects.

#### SBBV22

12 PAGES DOUBLE SIDE PRINTED CM 15x30.5 (6"x12")

**LOOSE A4** CM 21X29.7- GR 28

**DFSA4752** 

**DFSA4753** 

**DFSA4754** 

**DFSA4755** 

**DFSA4756** 