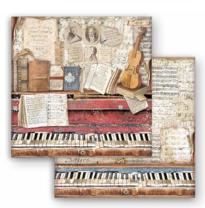

#### **SCRAPBOOKING PADS**

LARGE

#### **SBBL132**

Block 10 Sheets Double face cm 30.5x30.5 (12"x12")

#### **SBB**

4 Sheets Double face cm 30.5x31.5 (12"x12")

**SBB929** 

SBB925

**SBB924** 