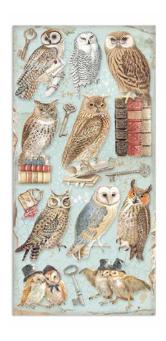

## Collectables

A great collection of subjects to cut out and enrich your projects.

#### SBBV22

12 PAGES DOUBLE SIDE PRINTED CM 15x30.5 (6"x12")

**LOOSE A4** CM 21X29.7- GR 28

**DFSA4752** 

**DFSA4753** 

**DFSA4754** 

**DFSA4755** 

**DFSA4756** 