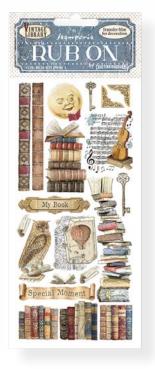

## RUB ON

#### TRANSFER FILM FOR DECORATION

CM 10.16x21.6

With Rub on you can transfer images on any kind of smooth surface, as if they were printed on it. Very suitable for Journaling and for decoration. Best on light colour surfaces.