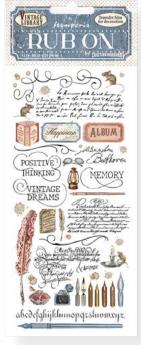

## RUB ON

#### TRANSFER FILM FOR DECORATION

CM 10.16x21.6

With Rub on you can transfer images on any kind of smooth surface, as if they were printed on it. Very suitable for Journaling and for decoration. Best on light colour surfaces.