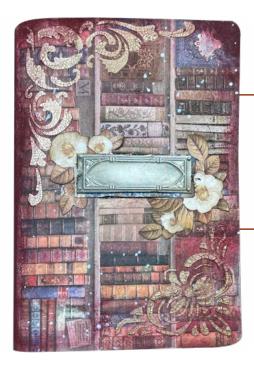

### VINTAGE LIBRARY CASE

STONE PAPER A3 DFPCA3 STENCIL STENCIL KSTD122 KSTD123 MOULD A4 K3PTA4561 SBBV22 **COLLECTABLE** KAL34 ALLEGRO GOLD ALLEGRO COPPER KAL33 **ALLEGRO WHITE** KAL11 ALLEGRO INDIAN TURQUOISE KAL109 KAQ004 AQUACOLOR SPRAY LEATHER K3P67 VOLUME PASTE PATINA ANTINCANTE SHADOW K3P16M DYE INK PAD BLACK WKPR01 **PRIMER** K3P28G BEES WAX **KE54** KAPRB03 STARDUST MARTIAN COPPER **SBA384** PACK OF 3 ROPES EXTRA STRONG GLUE DC07GN

### VINTAGE LIBRARY COVER & PAGES

MIXED MEDIA JOURNAL A5 JCH01A5 DC33M RICE PAPER GLUE RICE PAPER A4 **DFSA4754** KSTD135 **STENCIL** CRACKLE PASTE GOLD K3P55 ALLEGRO BURGUNDY KAL04 ALLEGRO WHITE KAL11 SBBV22 **COLLETABLE** 