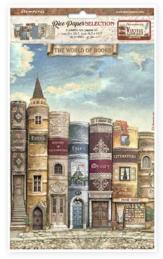

#### SBBV22

12 PAGES DOUBLE SIDE PRINTED CM 15x30.5 (6"x12")

**LOOSE A4** CM 21X29.7- GR 28

**DFSA4752** 

**DFSA4753** 

**DFSA4754** 

**DFSA4755** 

**DFSA4756** 