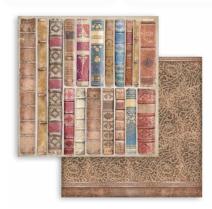

#### **SCRAPBOOKING PADS**

LARGE

#### **SBBL132**

Block 10 Sheets Double face cm 30.5x30.5 (12"x12")