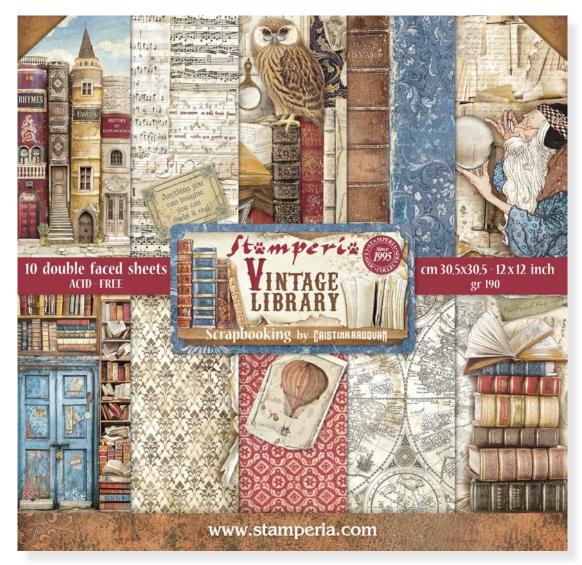

# YINTAGE LIBRARY

by Cristina Radduan





VIDEO ANIMATION



CRISTINA RADOVAN LEADS US THROUGH A NEW FASCINATING TRIP GOING THROUGH ROMANTIC STORIES, MUSIC, DISCOVERIES AND MAGIC BUT DO NOT WORRY AS SHE WILL BE WITH US FOR THE WHOLE JOURNEY. WE WILL TRAVEL WITH OUR IMAGINATION, IN A LAND THAT DOES NOT EXIST OUTSIDE OUR MINDS. CRISTINA, OUR GUIDE THROUGH THIS FANTASY, IS A SKILLED MIXED MEDIA ARTIST WHO HAS BEEN TEACHING ALL AROUND THE WORLD. HER KNOWLEDGE OF THE ENGLISH, SPANISH AND FRENCH LANGUAGE ALLOW HER TO HOLD COURSES IN ANY VENUE, YOU CAN FIND HER ON HER INSTAGRAM, FACEBOOK AND YOUTUBE PAGE, AS WELL AS HER PERSONAL WEBSITE. THE VINTAGE LIBRARY COLLECTION INCLUDES SCRAPBOOKING PADS, DECOUPAGE PAPERS, STENCILS, STAMPS AND ALL THE CREAFTING MATERIALS YOUR FANTASY COULD DESIRE.

#### **SCRAPBOOKING PADS**

LARGE

#### **SBB