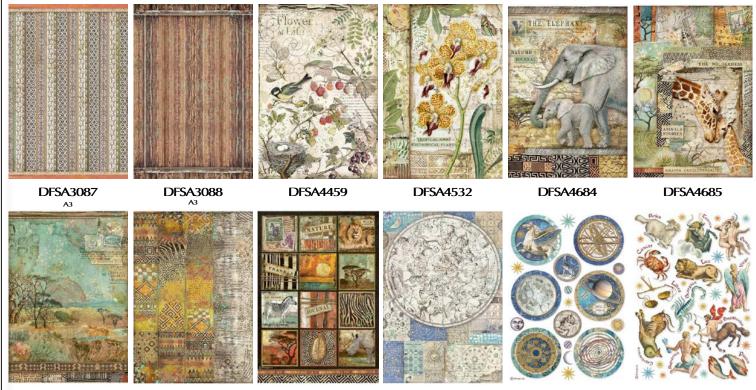

## Collectables

A great collection of subjects to cut out and enrich your projects.

#### SBBV22

12 PAGES DOUBLE SIDE PRINTED CM 15x30.5 (6"x12")

**LOOSE A4** CM 21X29.7- GR 28

**DFSA4752** 

**DFSA4753** 

**DFSA4754** 

**DFSA4755** 

**DFSA4756** 