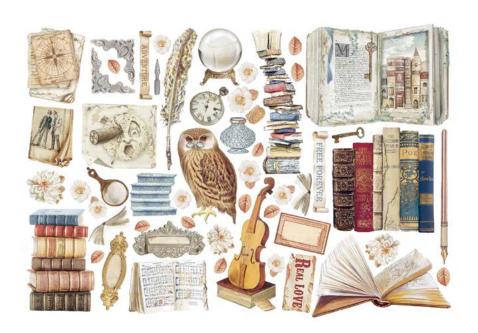

## Collectables

A great collection of subjects to cut out and enrich your projects.

## **EPHEMERA**

ADHESIVE PAPER CUT OUTS

CM 12x16.5

GR 300

Adhesive paper cut outs, suitable for Journaling, Card making and scrapbooking.

DFLCT16 - 53 pcs