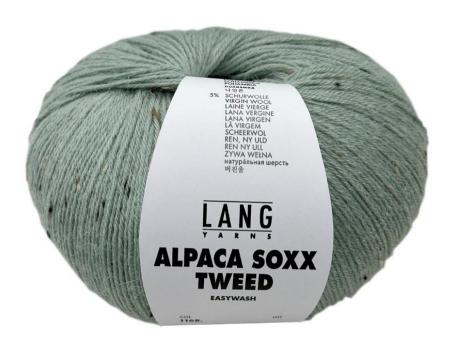

#### **ALPACA SOXX TWEED**

Now we offer you our ALPACA SOXX 4-ply yarn with tweed flecks. A combination of baby alpaca, virgin wool and nylon means that the yarn is perfect for cosy socks and countless other knitting ideas. ALPACA SOXX TWEED is the ideal choice when the emphasis is on softness and warmth.

Thanks to Easywash treatment, the yarn is machine washable on the wool programme at up to 40 °C.

This enzyme treatment for alpaca fibres comes completely without harmful chemicals and is certified by Ökotex, Bluesign and REACH.

#### **ALPACA SOXX TWEED**

- 66% alpaca (baby), easywash, 29% nylon
   5% virgin wool, superwash
- 100g/approx.387m (423yds.)
- needles size 4, US 6, UK 8
- 24stitches/33rows 10cm x10cm (4"x 4"), Sport
- 8colors