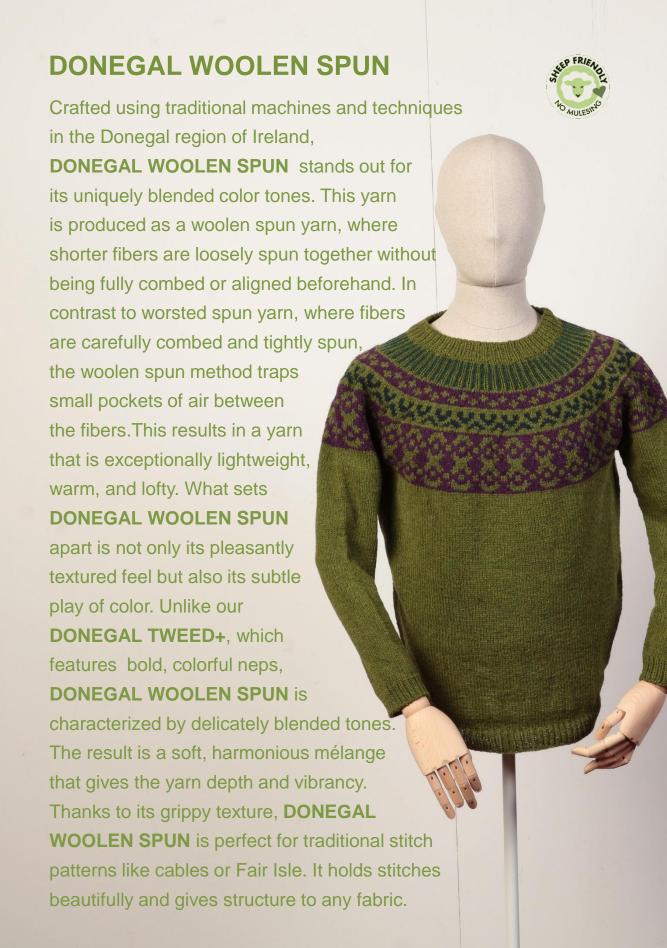

### **CLASSIC SILK**

FAM 286-71 RIA CLASSIC SILK 1167.0048 2balls

FAM 286-72 NOVA CLASSIC SILK 1167.0048 2balls

FAM 286-73 QUINN CLASSIC SILK 1167.0048 1ball

- 100% virgin wool
- 50g/approx.105m (115yds.)
- needles size 4.5-5, US 7-8, UK 7-6
- 17stitches/25rows 10cm x10cm (4"x 4"), Worsted
- 26colors