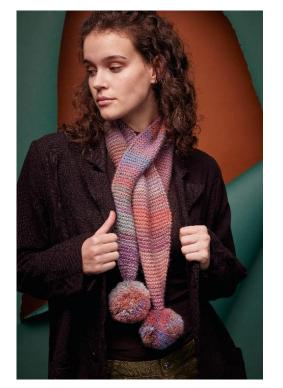

# **AURORA**

- 100% alpaca (baby)
- 50g/approx.160m (175yds.)
- needles size 4, US 6, UK 8
- 22stitches/31rows 10cm x10cm (4"x 4"), DK
- 6colors

### **AURORA**

FAM 286-15 CHERYL AURORA 1163.0001 6balls

FAM 286-21 **NENA** AURORA 1163.0002 4balls

FAM 286-16 **OPHELIA** AURORA 1163.0001 3balls

FAM 286-22 SHIRLEY AURORA 1163.0002 6balls

### **AURORA**

FAM 286-25 KELSEY AURORA 1163.0004 5balls

FAM 286-26 ROSALBA AURORA 1163.0004 11balls