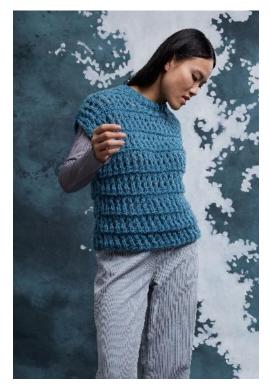

### **AVALON**

- 60% virgin wool (merino extrafine)
   40% virgin wool (merino) superwash
- 50g/approx.82m (90yds.)
- needles size 8, US 11, UK 0
- 11stitches/15rows 10cm x10cm (4"x 4"), Super Bulky
- 22colors

### **AVALON**

FAM 286-17 **JENNA** AVALON 1171.0044 6balls

FAM 286-18 **JACKY** AVALON 1171.0044 5balls

### **AVALON**

FAM 286-43 AMY AVALON 1171.0017 5balls

FAM 286-50 **JOSIE** AVALON 1171.0074 6balls

FAM 286-44 VERITY AVALON 1171.0017 1ball

FAM 286-51 JULIETTA AVALON 1171.0074 4balls

The buttery-soft fibres that we use for BABY LAMA make the yarn especially gentle on the skin – even for people with sensitive skin and allergies. Compared with other luxury fibres, such as alpaca or cashmere, llama is absolutely as long-lasting and offers exceptional stability, too. With a natural sheen, BABY LAMA brings a subtle elegance to any project; the hollow and semi-hollow fibres provide wonderful thermal insulation and lightness. Our yarn combines the special characteristics of llama fibre with a selection of natural dyes, carefully curated, to bring your creative ideas to life.