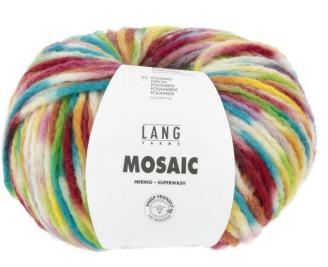

- 95% virgin wool (merino) superwash 5% nylon
- 100g/approx.140m (153yds.)
- needles size 8, US 11, UK 0
- 11stitches/18rows 10cm x10cm (4"x 4"), Super Bulky

1165.0003

7colors

PUNTO 84 2584-040 CARLY MOSAIC 1165.0003 3balls