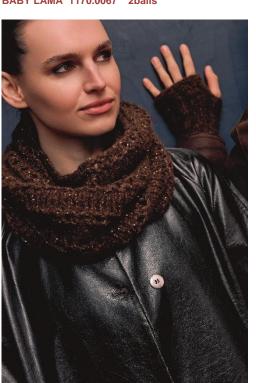

- 88% llama (baby) 12% nylon
- 50g/approx.120m (131yds.)
- needles size 5, US 8, UK 6
- 14stitches/20rows 10cm x10cm (4"x 4"), Chunky
- 18colors

PUNTO 89 2589-251 **INGRID**BABY LAMA 1170.0021 5balls

PUNTO 89 2589-249 **ODIL**BABY LAMA 1170.0001 1ball

PUNTO 89 2589-243 **UMEKO**BABY LAMA 1170.0067 2balls

PUNTO 89 2589-243 **UMEKO**BABY LAMA 1170.0168 2balls
PAILLETTES 39.0068 2balls

PUNTO 89 2589-244 BRITT BABY LAMA 1170.0067 1ball

PUNTO 89 2589-244 BRITT BABY LAMA 1170.0168 1ball PAILLETTES 39.0068 1ball