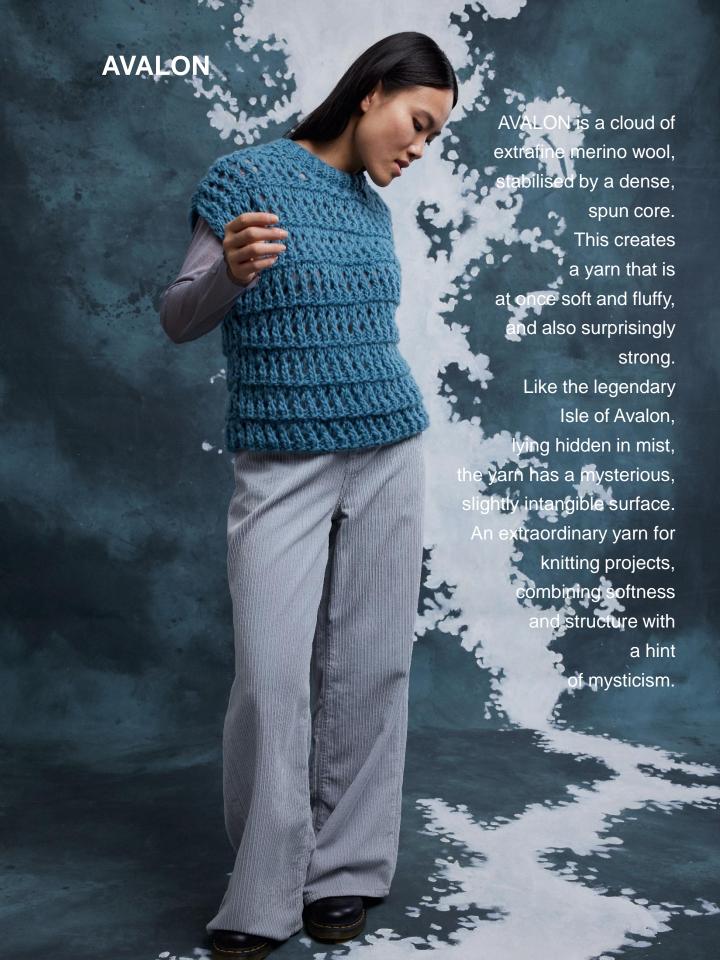

### **AVALON**

- 60% virgin wool (merino extrafine)
   40% virgin wool (merino) superwash
- 50g/approx.82m (90yds.)
- needles size 8, US 11, UK 0
- 11stitches/15rows 10cm x10cm (4"x 4"), Super Bulky
- 22colors

### **AVALON**

FAM 286-17 **JENNA** AVALON 1171.0044 6balls

FAM 286-18 **JACKY** AVALON 1171.0044 5balls

### **AVALON**

FAM 286-43 AMY AVALON 1171.0017 5balls

FAM 286-50 **JOSIE** AVALON 1171.0074 6balls

FAM 286-44 VERITY AVALON 1171.0017 1ball

FAM 286-51 JULIETTA AVALON 1171.0074 4balls

The buttery-soft fibres that we use for BABY LAMA make the yarn especially gentle on the skin – even for people with sensitive skin and allergies. Compared with other luxury fibres, such as alpaca or cashmere, llama is absolutely as long-lasting and offers exceptional stability, too. With a natural sheen, BABY LAMA brings a subtle elegance to any project; the hollow and semi-hollow fibres provide wonderful thermal insulation and lightness. Our yarn combines the special characteristics of llama fibre with a selection of natural dyes, carefully curated, to bring your creative ideas to life.