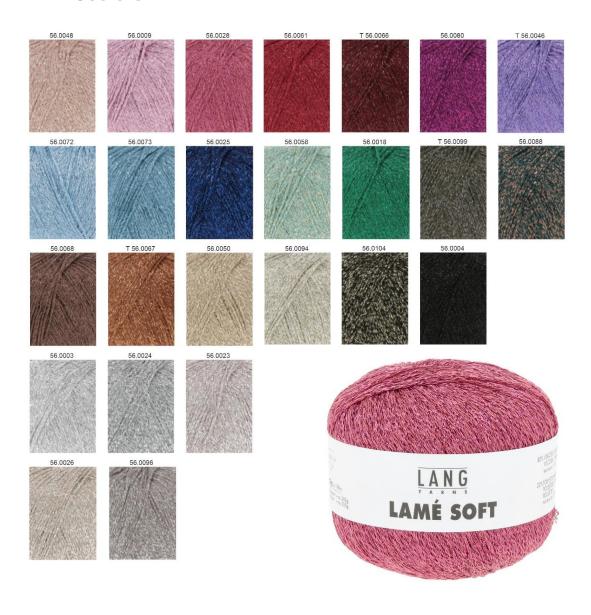

# **LAMÉ SOFT**

- 80% viscose 20% polyester (metallic)
- 50g/approx.190m (208yds.)
- needles size 2.5-3.5, US 1.5-4, UK 12-10
- 30stitches/41rows 10cm x10cm (4"x 4"), Sock/Baby
- 25colors

This merino yarn with a self-patterning print lends a multi-coloured effect to your knitting projects, without you having to use any complicated techniques. It is the same soft, high quality yarn as our MERINO 120, but dyed in such a way as to create complex patterns, which are evident even in simple stockinette stitch.