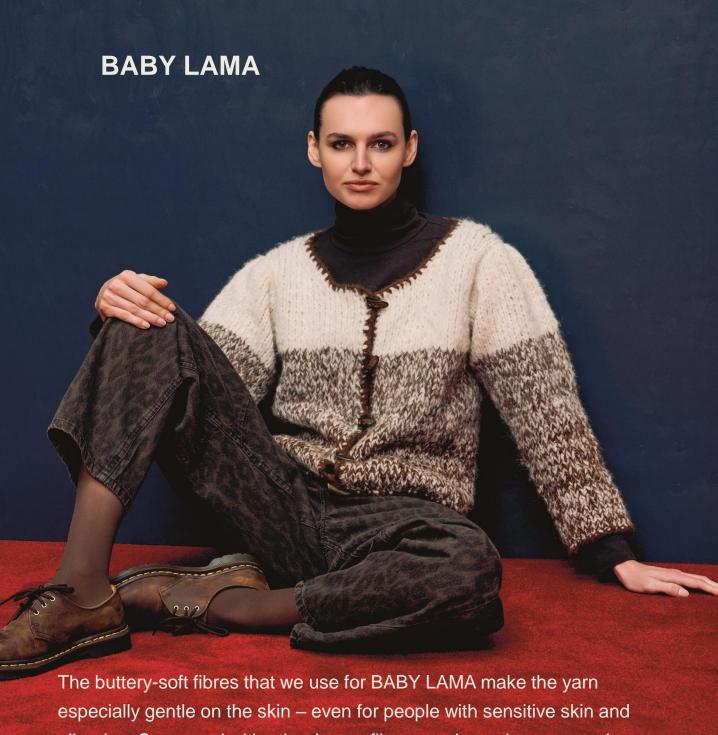

### **AVALON**

FAM 286-43 AMY AVALON 1171.0017 5balls

FAM 286-50 **JOSIE** AVALON 1171.0074 6balls

FAM 286-44 VERITY AVALON 1171.0017 1ball

FAM 286-51 JULIETTA AVALON 1171.0074 4balls

The buttery-soft fibres that we use for BABY LAMA make the yarn especially gentle on the skin – even for people with sensitive skin and allergies. Compared with other luxury fibres, such as alpaca or cashmere, llama is absolutely as long-lasting and offers exceptional stability, too. With a natural sheen, BABY LAMA brings a subtle elegance to any project; the hollow and semi-hollow fibres provide wonderful thermal insulation and lightness. Our yarn combines the special characteristics of llama fibre with a selection of natural dyes, carefully curated, to bring your creative ideas to life.

- 88% llama (baby) 12% nylon
- 50g/approx.120m (131yds.)
- needles size 5, US 8, UK 6
- 14stitches/20rows 10cm x10cm (4"x 4"), Chunky
- 18colors

PUNTO 89 2589-251 **INGRID**BABY LAMA 1170.0021 5balls

PUNTO 89 2589-249 **ODIL**BABY LAMA 1170.0001 1ball