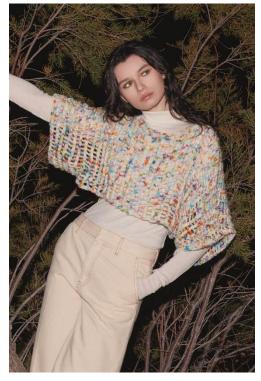

#### **ALPACA SOXX TWEED**

Now we offer you our ALPACA SOXX 4-ply yarn with tweed flecks. A combination of baby alpaca, virgin wool and nylon means that the yarn is perfect for cosy socks and countless other knitting ideas. ALPACA SOXX TWEED is the ideal choice when the emphasis is on softness and warmth.

#### **ALPACA SOXX TWEED**

- 66% alpaca (baby), easywash, 29% nylon
   5% virgin wool, superwash
- 100g/approx.387m (423yds.)
- needles size 4, US 6, UK 8
- 24stitches/33rows 10cm x10cm (4"x 4"), Sport
- 8colors

As with any yarn, different needle sizes produce different results with **ALPACA SOXX TWEED**.

For garments, we recommend a **4 mm** needle size, as indicated on the ball band. This creates a lightweight piece with a beautiful drape.

For socks, a **2.5 – 3.5 mm** needle size is recommended to ensure a long-lasting result.