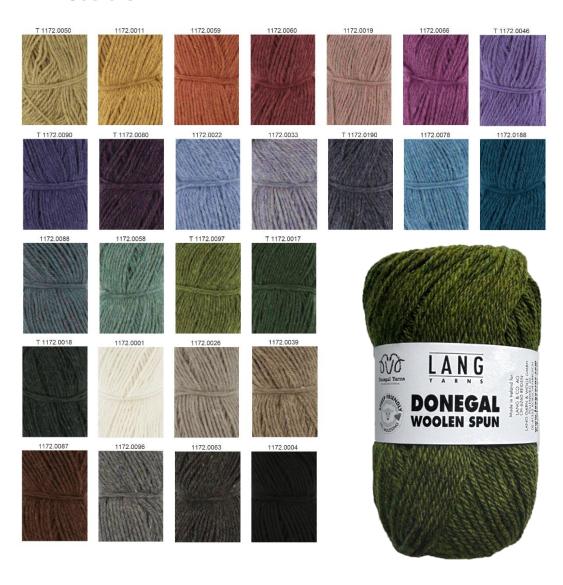

### **CLASSIC SILK**

FAM 286-71 RIA CLASSIC SILK 1167.0048 2balls

FAM 286-72 NOVA CLASSIC SILK 1167.0048 2balls

FAM 286-73 QUINN CLASSIC SILK 1167.0048 1ball

- 100% virgin wool
- 50g/approx.105m (115yds.)
- needles size 4.5-5, US 7-8, UK 7-6
- 17stitches/25rows 10cm x10cm (4"x 4"), Worsted
- 26colors