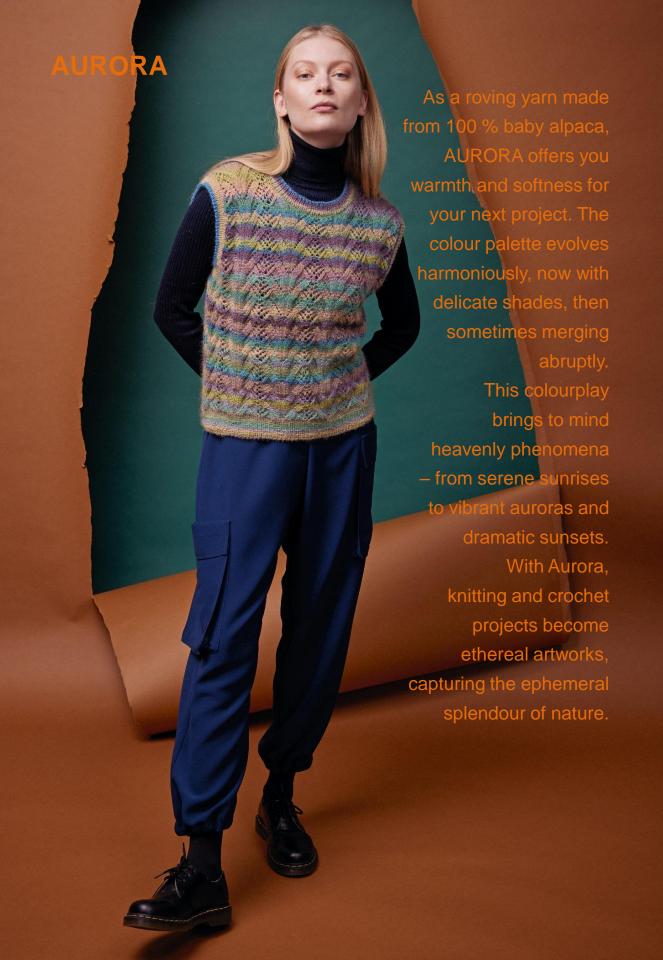

# **AURORA**

- 100% alpaca (baby)
- 50g/approx.160m (175yds.)
- needles size 4, US 6, UK 8
- 22stitches/31rows 10cm x10cm (4"x 4"), DK
- 6colors

### **AURORA**

FAM 286-15 CHERYL AURORA 1163.0001 6balls

FAM 286-21 **NENA** AURORA 1163.0002 4balls

FAM 286-16 **OPHELIA** AURORA 1163.0001 3balls

FAM 286-22 SHIRLEY AURORA 1163.0002 6balls

### **AURORA**

FAM 286-25 KELSEY AURORA 1163.0004 5balls

FAM 286-26 ROSALBA AURORA 1163.0004 11balls