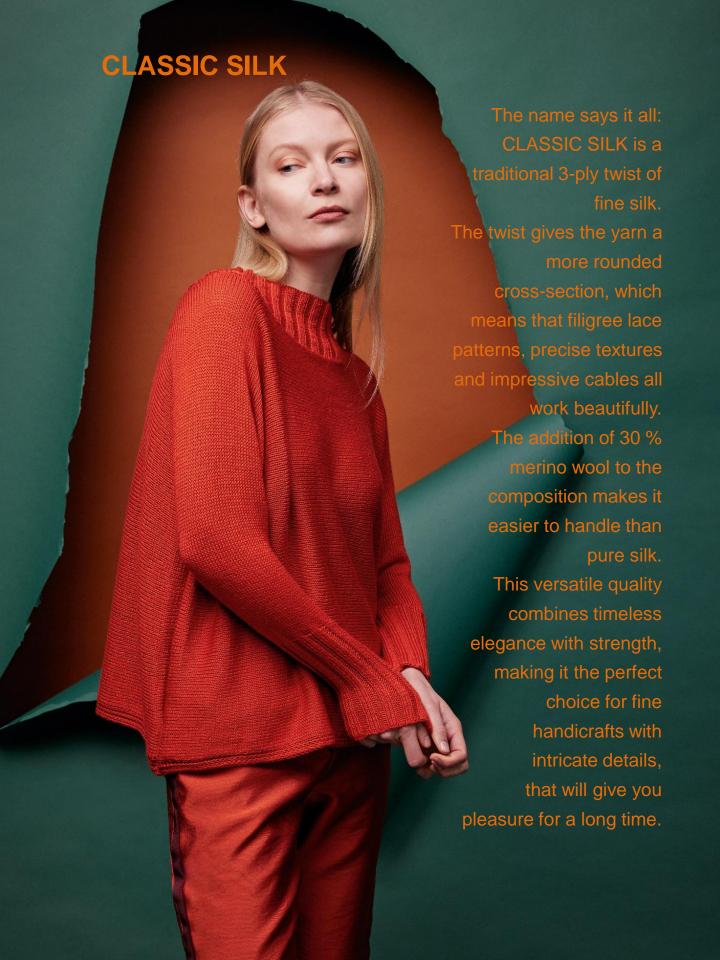

### **CLASSIC SILK**

- 70% silk (mulberry) 30% virgin wool (merino extrafine)
- 50g/approx.150m (164yds.)
- needles size 3.5-4, US 4-6, UK 9-8
- 26stitches/35rows 10cm x10cm (4"x 4"), Sport
- 25colors

# **CLASSIC SILK**

FAM 286-11 ASHANTI CLASSIC SILK 1167.0159 6balls

FAM 286-12 **SAMANTHA**CLASSIC SILK 1167.0159 9balls

### **CLASSIC SILK**

FAM 286-71 RIA CLASSIC SILK 1167.0048 2balls

FAM 286-72 NOVA CLASSIC SILK 1167.0048 2balls

FAM 286-73 QUINN CLASSIC SILK 1167.0048 1ball

- 100% virgin wool
- 50g/approx.105m (115yds.)
- needles size 4.5-5, US 7-8, UK 7-6
- 17stitches/25rows 10cm x10cm (4"x 4"), Worsted
- 26colors