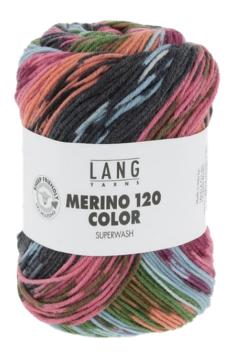

## **MERINO120 COLOR**

- 100% virgin wool (merino extrafine) superwash
- 100g/approx.240m (263yds.)
- needles size 3.5-4.5, US 4-7, UK 9-7
- 22stitches/32rows 10cm x10cm (4"x 4"), DK
- 7colors

## **MERINO120COLOR**

BOOKLET 5030.0001 COCO
MERINO120 COLOR 47.0001 2balls

BOOKLET 5030.0001 COCO MERINO120 COLOR 47.0003 / 0002 / 0004 / 0001

BOOKLET 5030.0001 ALIX
MERINO120 COLOR 47.0006 2balls

BOOKLET 5030.0001 ALIX MERINO120 COLOR 47.0004 / 0005 / 0006