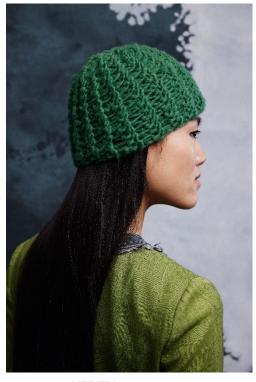

- 95% virgin wool (merino) superwash 5% nylon
- 100g/approx.140m (153yds.)
- needles size 8, US 11, UK 0
- 11stitches/18rows 10cm x10cm (4"x 4"), Super Bulky

1165.0003

7colors

PUNTO 84 2584-040 CARLY MOSAIC 1165.0003 3balls

PUNTO 84 2584-042 MOLLY MOSAIC 1165.0004 3balls

PUNTO 84 2584-047 WILLOW MOSAIC 1165.0006 6balls

PUNTO 84 2584-022 **PAIGE** MOSAIC 1165.0003 6balls

PUNTO 84 2584-039 MERLE MOSAIC 1165.0002 2balls

PUNTO 84 2584-045 **EUGENIE** hat MOSAIC 1165.0006 2balls

PUNTO 84 2584-260 **SERAPHINA** MOSAIC 1165.0005 4balls

PUNTO 84 2584-046 MADDY MOSAIC 1165.0005 6balls

PUNTO 84 2584-044 **GWEN** MOSAIC 1165.0001 8balls

PUNTO 84 2584-043 LIA MOSAIC 1165.0001 3balls