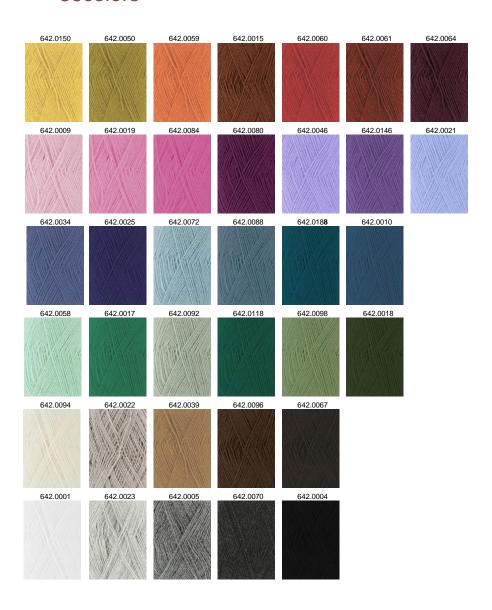

### **SUPER SOXX 4PLY**

- 75% virgin wool superwash 25% nylon
- 100g/approx.420m (459yds.)
- needles size 2.5-3.5, US 1.5-4, UK 12-10
- 30stitches/41rows 10cm x10cm (4"x 4"), Sock/Baby
- 36colors

## **SUPER SOXX MERINO 4PLY**

- 75% virgin wool (merino extrafine) superwash
   25% nylon
- 100g/approx.420m (459yds.)
- needles size 2.5-3.5, US 1.5-4, UK 12-10
- 30stitches/41rows 10cm x10cm (4"x 4"), Sock/Baby
- 6colors