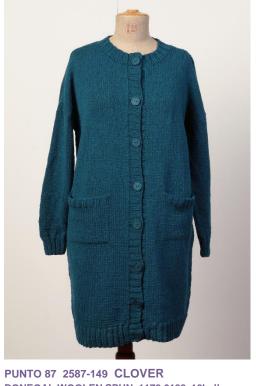

### **CLASSIC SILK**

FAM 286-71 RIA CLASSIC SILK 1167.0048 2balls

FAM 286-72 NOVA CLASSIC SILK 1167.0048 2balls

FAM 286-73 QUINN CLASSIC SILK 1167.0048 1ball

- 100% virgin wool
- 50g/approx.105m (115yds.)
- needles size 4.5-5, US 7-8, UK 7-6
- 17stitches/25rows 10cm x10cm (4"x 4"), Worsted
- 26colors

PUNTO 87 2587-081 AINE
DONEGAL WOOLEN SPUN 1172.0050 9balls

PUNTO 87 2587-087 KEELEY
DONEGAL WOOLEN SPUN 1172.0090 2balls

PUNTO 87 2587-146 DEIDRE

DONEGAL WOOLEN SPUN 1172.0190 6balls

DONEGAL WOOLEN SPUN 1172.0090 3balls