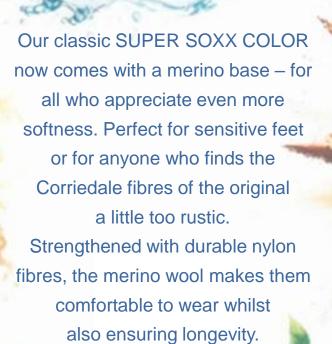

### **SUPER SOXX 4PLY**

Finally, our popular SUPER SOXX sock wool is now available in solid colours!

Perfect for combining with bright prints or for anyone who just prefers one colour.

The robust Corriedale wool ensures durable, shapely socks and keeps your feet nice and warm.

So, for a pop of colour or simple elegance – with this uni-coloured variant your creativity will know no bounds!