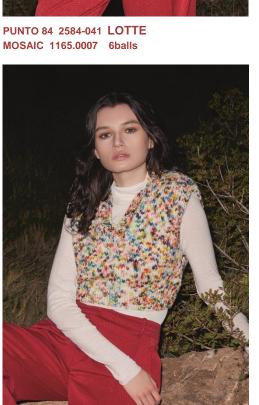

- 95% virgin wool (merino) superwash 5% nylon
- 100g/approx.140m (153yds.)
- needles size 8, US 11, UK 0
- 11stitches/18rows 10cm x10cm (4"x 4"), Super Bulky

1165.0003

7colors

PUNTO 84 2584-040 CARLY MOSAIC 1165.0003 3balls

PUNTO 84 2584-042 MOLLY MOSAIC 1165.0004 3balls

PUNTO 84 2584-047 WILLOW MOSAIC 1165.0006 6balls

PUNTO 84 2584-022 **PAIGE** MOSAIC 1165.0003 6balls

PUNTO 84 2584-039 MERLE MOSAIC 1165.0002 2balls

PUNTO 84 2584-045 **EUGENIE** hat MOSAIC 1165.0006 2balls