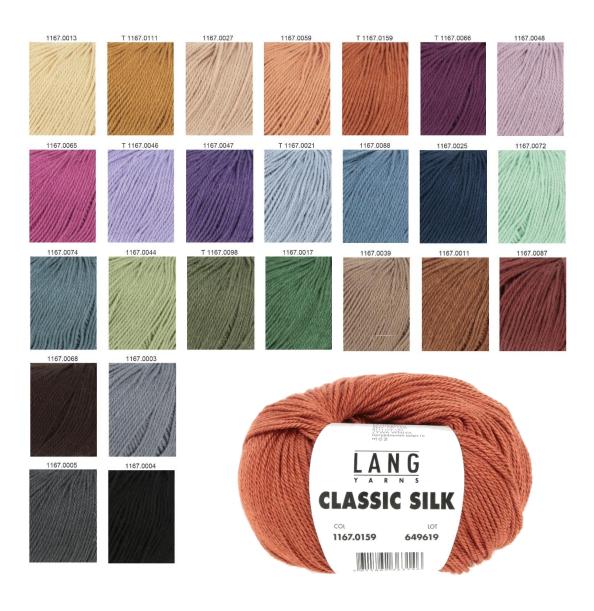

### **CLASSIC SILK**

- 70% silk (mulberry) 30% virgin wool (merino extrafine)
- 50g/approx.150m (164yds.)
- needles size 3.5-4, US 4-6, UK 9-8
- 26stitches/35rows 10cm x10cm (4"x 4"), Sport
- 25colors

# **CLASSIC SILK**

FAM 286-11 ASHANTI CLASSIC SILK 1167.0159 6balls

FAM 286-12 **SAMANTHA**CLASSIC SILK 1167.0159 9balls

### **CLASSIC SILK**

FAM 286-71 RIA CLASSIC SILK 1167.0048 2balls

FAM 286-72 NOVA CLASSIC SILK 1167.0048 2balls

FAM 286-73 QUINN CLASSIC SILK 1167.0048 1ball

- 100% virgin wool
- 50g/approx.105m (115yds.)
- needles size 4.5-5, US 7-8, UK 7-6
- 17stitches/25rows 10cm x10cm (4"x 4"), Worsted
- 26colors