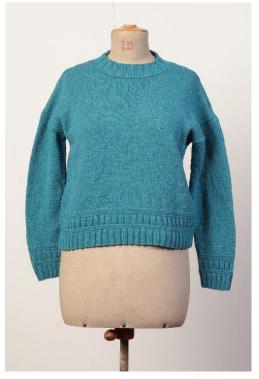

### **CLASSIC SILK**

FAM 286-71 RIA CLASSIC SILK 1167.0048 2balls

FAM 286-72 NOVA CLASSIC SILK 1167.0048 2balls

FAM 286-73 QUINN CLASSIC SILK 1167.0048 1ball

- 100% virgin wool
- 50g/approx.105m (115yds.)
- needles size 4.5-5, US 7-8, UK 7-6
- 17stitches/25rows 10cm x10cm (4"x 4"), Worsted
- 26colors