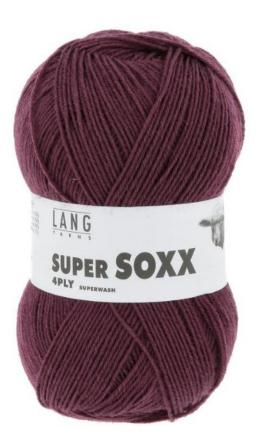

### **SUPER SOXX 4PLY**

Finally, our popular SUPER SOXX sock wool is now available in solid colours!

Perfect for combining with bright prints or for anyone who just prefers one colour.

The robust Corriedale wool ensures durable, shapely socks and keeps your feet nice and warm.

So, for a pop of colour or simple elegance – with this uni-coloured variant your creativity will know no bounds!

### **SUPER SOXX 4PLY**

- 75% virgin wool superwash 25% nylon
- 100g/approx.420m (459yds.)
- needles size 2.5-3.5, US 1.5-4, UK 12-10
- 30stitches/41rows 10cm x10cm (4"x 4"), Sock/Baby
- 36colors