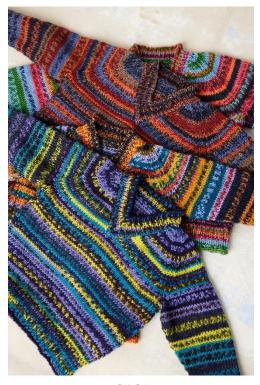

# **LAMÉ SOFT**

- 80% viscose 20% polyester (metallic)
- 50g/approx.190m (208yds.)
- needles size 2.5-3.5, US 1.5-4, UK 12-10
- 30stitches/41rows 10cm x10cm (4"x 4"), Sock/Baby
- 25colors

This merino yarn with a self-patterning print lends a multi-coloured effect to your knitting projects, without you having to use any complicated techniques. It is the same soft, high quality yarn as our MERINO 120, but dyed in such a way as to create complex patterns, which are evident even in simple stockinette stitch.

Perfect for baby garments and children's clothing, as the yarn is superwash treated and therefore machine washable.

MERINO 120 COLOR is also an excellent choice for adult knits and cosy soft furnishings. Thanks to its softness, durability and impressive patterning, this yarn is an absolute favourite with knitters of all capabilities.