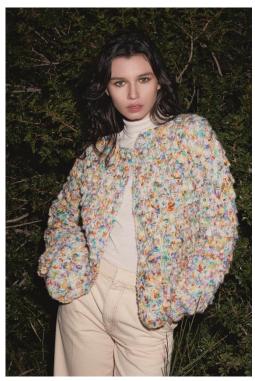

#### **ALPACA SOXX TWEED**

Now we offer you our ALPACA SOXX 4-ply yarn with tweed flecks. A combination of baby alpaca, virgin wool and nylon means that the yarn is perfect for cosy socks and countless other knitting ideas. ALPACA SOXX TWEED is the ideal choice when the emphasis is on softness and warmth.

#### **ALPACA SOXX TWEED**

- 66% alpaca (baby), easywash, 29% nylon
   5% virgin wool, superwash
- 100g/approx.387m (423yds.)
- needles size 4, US 6, UK 8
- 24stitches/33rows 10cm x10cm (4"x 4"), Sport
- 8colors

As with any yarn, different needle sizes produce different results with **ALPACA SOXX TWEED**.

For garments, we recommend a **4 mm** needle size, as indicated on the ball band. This creates a lightweight piece with a beautiful drape.

For socks, a **2.5 – 3.5 mm** needle size is recommended to ensure a long-lasting result.