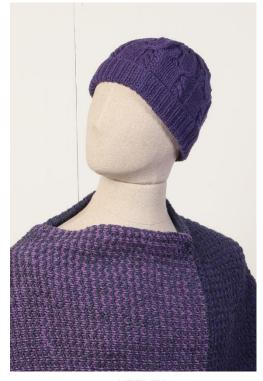

- 95% virgin wool (merino) superwash 5% nylon
- 100g/approx.140m (153yds.)
- needles size 8, US 11, UK 0
- 11stitches/18rows 10cm x10cm (4"x 4"), Super Bulky

1165.0003

7colors

PUNTO 84 2584-040 CARLY MOSAIC 1165.0003 3balls