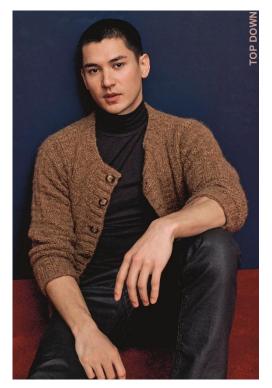

#### **ALPACA SOXX TWEED**

- 66% alpaca (baby), easywash, 29% nylon
   5% virgin wool, superwash
- 100g/approx.387m (423yds.)
- needles size 4, US 6, UK 8
- 24stitches/33rows 10cm x10cm (4"x 4"), Sport
- 8colors

As with any yarn, different needle sizes produce different results with **ALPACA SOXX TWEED**.

For garments, we recommend a **4 mm** needle size, as indicated on the ball band. This creates a lightweight piece with a beautiful drape.

For socks, a **2.5 – 3.5 mm** needle size is recommended to ensure a long-lasting result.