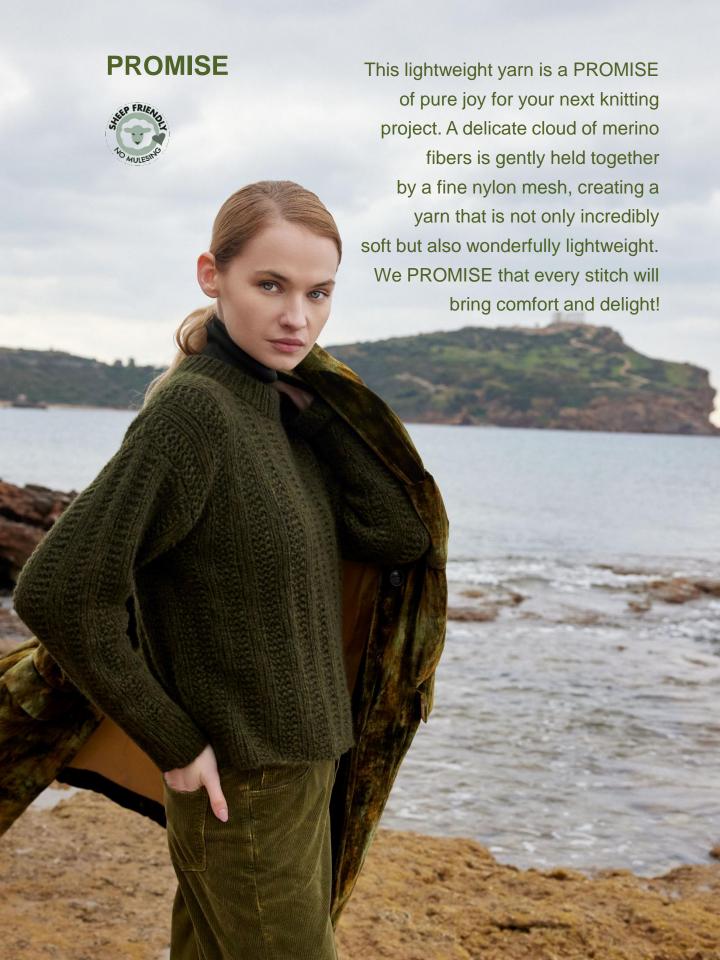

## **PROMISE**

- 90% virgin wool (merino extrafine) superwash
   10% nylon
- 100g/approx.260m (284yds.)
- needles size 7, US 10.5, UK 2
- 13stitches/20rows 10cm x10cm (4"x 4"), Chunky
- 28colors

**New Pattern Books** 