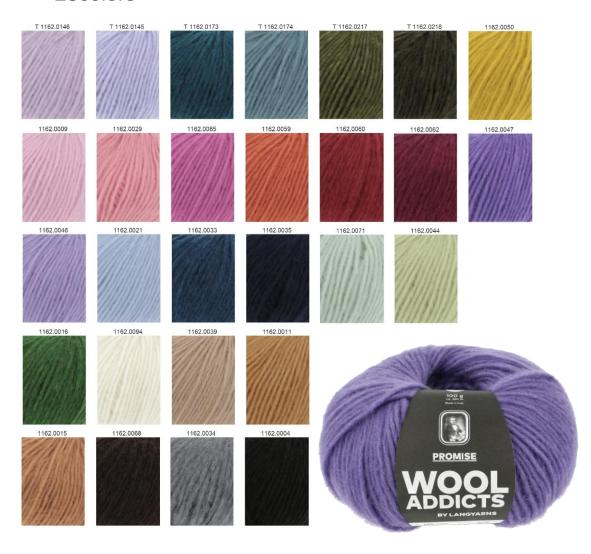

## **PROMISE**

- 90% virgin wool (merino extrafine) superwash
   10% nylon
- 100g/approx.260m (284yds.)
- needles size 7, US 10.5, UK 2
- 13stitches/20rows 10cm x10cm (4"x 4"), Chunky
- 28colors

**New Pattern Books** 