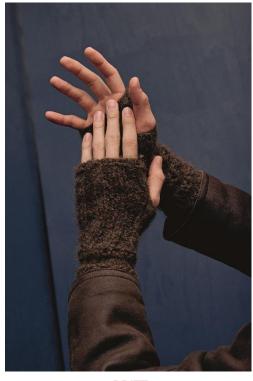

- 88% llama (baby) 12% nylon
- 50g/approx.120m (131yds.)
- needles size 5, US 8, UK 6
- 14stitches/20rows 10cm x10cm (4"x 4"), Chunky
- 18colors

PUNTO 89 2589-251 **INGRID**BABY LAMA 1170.0021 5balls

PUNTO 89 2589-249 **ODIL**BABY LAMA 1170.0001 1ball