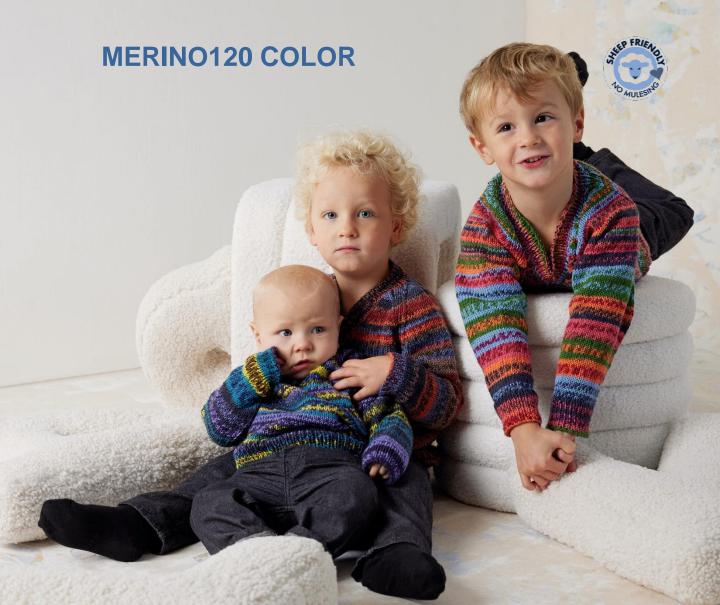

## **MERINO120 COLOR**

- 100% virgin wool (merino extrafine) superwash
- 100g/approx.240m (263yds.)
- needles size 3.5-4.5, US 4-7, UK 9-7
- 22stitches/32rows 10cm x10cm (4"x 4"), DK
- 7colors