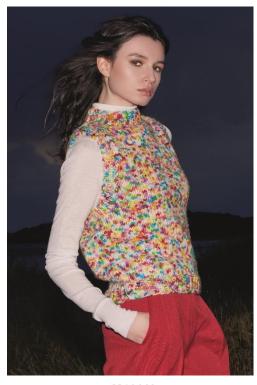

- 95% virgin wool (merino) superwash 5% nylon
- 100g/approx.140m (153yds.)
- needles size 8, US 11, UK 0
- 11stitches/18rows 10cm x10cm (4"x 4"), Super Bulky

1165.0003

7colors

PUNTO 84 2584-040 CARLY MOSAIC 1165.0003 3balls

PUNTO 84 2584-042 MOLLY MOSAIC 1165.0004 3balls

PUNTO 84 2584-047 WILLOW MOSAIC 1165.0006 6balls

PUNTO 84 2584-022 **PAIGE** MOSAIC 1165.0003 6balls

PUNTO 84 2584-039 MERLE MOSAIC 1165.0002 2balls

PUNTO 84 2584-045 **EUGENIE** hat MOSAIC 1165.0006 2balls