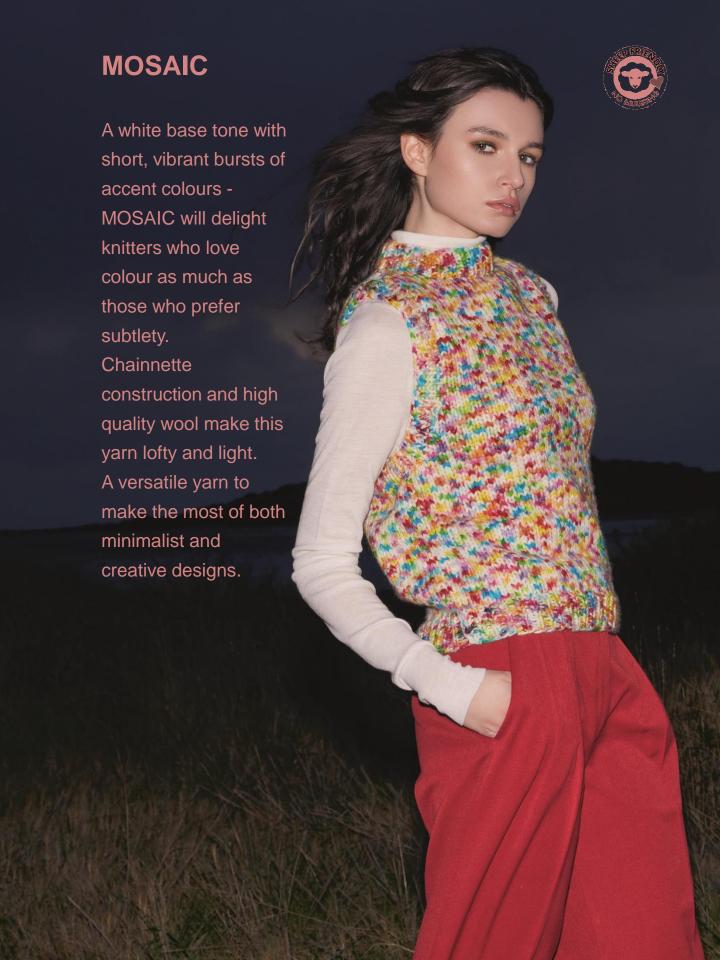

- 95% virgin wool (merino) superwash 5% nylon
- 100g/approx.140m (153yds.)
- needles size 8, US 11, UK 0
- 11stitches/18rows 10cm x10cm (4"x 4"), Super Bulky

1165.0003

7colors

PUNTO 84 2584-040 CARLY MOSAIC 1165.0003 3balls