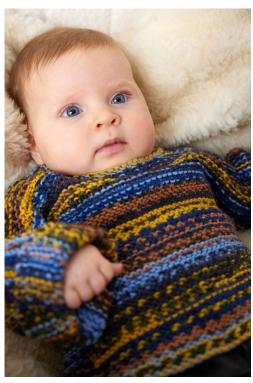

- 88% llama (baby) 12% nylon
- 50g/approx.120m (131yds.)
- needles size 5, US 8, UK 6
- 14stitches/20rows 10cm x10cm (4"x 4"), Chunky
- 18colors

PUNTO 89 2589-251 **INGRID**BABY LAMA 1170.0021 5balls

PUNTO 89 2589-249 **ODIL**BABY LAMA 1170.0001 1ball

PUNTO 89 2589-248 **CLAIRE**BABY LAMA 1170.0009 7balls

PUNTO 89 2589-250 KERRY BABY LAMA 1170.0001 4balls

PUNTO 89 2589-241 RAMON BABY LAMA 1170.0096 8balls

PUNTO 89 2589-246 DEBBIE BABY LAMA 1170.0027 6balls

PUNTO 89 2589-242 **QUENTIN** BABY LAMA 1170.0196 8balls

PUNTO 89 2589-245 HAZEL
BABY LAMA 1170.0001 6balls
BABY LAMA 1170.0168 / 1170.0096 2balls each

PUNTO 89 2589-247 ELOISE BABY LAMA 1170.0001 7balls

PUNTO 89 2589-243 **UMEKO**BABY LAMA 1170.0067 2balls

PUNTO 89 2589-243 **UMEKO**BABY LAMA 1170.0168 2balls
PAILLETTES 39.0068 2balls

PUNTO 89 2589-244 BRITT BABY LAMA 1170.0067 1ball

PUNTO 89 2589-244 BRITT BABY LAMA 1170.0168 1ball PAILLETTES 39.0068 1ball