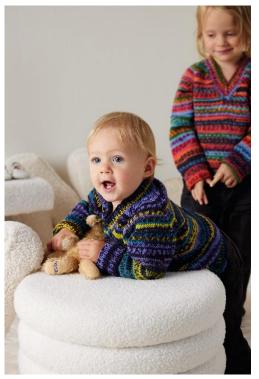

# **LAMÉ SOFT**

- 80% viscose 20% polyester (metallic)
- 50g/approx.190m (208yds.)
- needles size 2.5-3.5, US 1.5-4, UK 12-10
- 30stitches/41rows 10cm x10cm (4"x 4"), Sock/Baby
- 25colors

This merino yarn with a self-patterning print lends a multi-coloured effect to your knitting projects, without you having to use any complicated techniques. It is the same soft, high quality yarn as our MERINO 120, but dyed in such a way as to create complex patterns, which are evident even in simple stockinette stitch.

Perfect for baby garments and children's clothing, as the yarn is superwash treated and therefore machine washable.

MERINO 120 COLOR is also an excellent choice for adult knits and cosy soft furnishings. Thanks to its softness, durability and impressive patterning, this yarn is an absolute favourite with knitters of all capabilities.