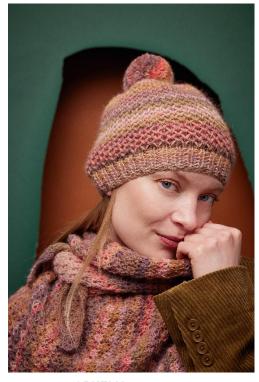

- 88% llama (baby) 12% nylon
- 50g/approx.120m (131yds.)
- needles size 5, US 8, UK 6
- 14stitches/20rows 10cm x10cm (4"x 4"), Chunky
- 18colors

PUNTO 89 2589-251 **INGRID**BABY LAMA 1170.0021 5balls

PUNTO 89 2589-249 **ODIL**BABY LAMA 1170.0001 1ball