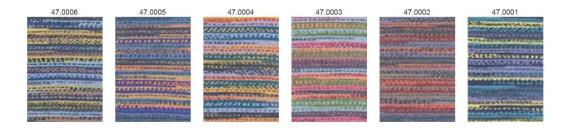

## **MERINO120 COLOR**

- 100% virgin wool (merino extrafine) superwash
- 100g/approx.240m (263yds.)
- needles size 3.5-4.5, US 4-7, UK 9-7
- 22stitches/32rows 10cm x10cm (4"x 4"), DK
- 7colors

## **MERINO120COLOR**

BOOKLET 5030.0001 COCO
MERINO120 COLOR 47.0001 2balls

BOOKLET 5030.0001 COCO MERINO120 COLOR 47.0003 / 0002 / 0004 / 0001

BOOKLET 5030.0001 ALIX
MERINO120 COLOR 47.0006 2balls

BOOKLET 5030.0001 ALIX MERINO120 COLOR 47.0004 / 0005 / 0006