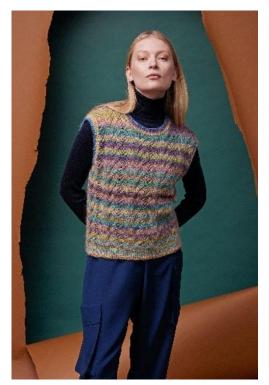

- 95% virgin wool (merino) superwash 5% nylon
- 100g/approx.140m (153yds.)
- needles size 8, US 11, UK 0
- 11stitches/18rows 10cm x10cm (4"x 4"), Super Bulky

1165.0003

7colors

PUNTO 84 2584-040 CARLY MOSAIC 1165.0003 3balls

PUNTO 84 2584-042 MOLLY MOSAIC 1165.0004 3balls

PUNTO 84 2584-047 WILLOW MOSAIC 1165.0006 6balls

PUNTO 84 2584-022 **PAIGE** MOSAIC 1165.0003 6balls

PUNTO 84 2584-039 MERLE MOSAIC 1165.0002 2balls

PUNTO 84 2584-045 **EUGENIE** hat MOSAIC 1165.0006 2balls

PUNTO 84 2584-260 **SERAPHINA** MOSAIC 1165.0005 4balls

PUNTO 84 2584-046 MADDY MOSAIC 1165.0005 6balls

PUNTO 84 2584-044 **GWEN** MOSAIC 1165.0001 8balls

PUNTO 84 2584-043 LIA MOSAIC 1165.0001 3balls