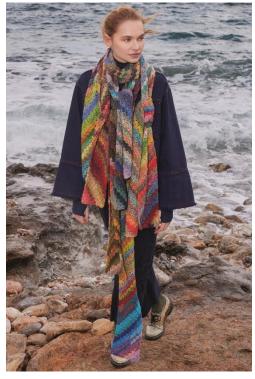

DONEGAL WOOLEN SPUN 1172.0017 2balls

DONEGAL WOOLEN SPUN 1172.0018 3balls

DONEGAL WOOLEN SPUN 1172.0080 4balls

INFINITY is a single ply yarn made with extrafine merino wool, notable for a unique colour design. Each ball is made in such a way that there is no pattern repeat - the same colours appear again and again, but at irregular intervals, in a different sequence and with varying intensity. Whilst it is also suitable for accessories, **INFINITY** shows its full potential in larger projects such as garments and blankets, where the colourfulness creates a stunning visual experience. Ideal for creatives who appreciate individuality, INFINITY will transform any project into a masterpiece.

- 100% virgin wool (merino extrafine) superwash
- 100g/approx.260m (284yds.)
- needles size 4.5-5, US 7-8, UK 7-6
- 19stitches/28rows 10cm x10cm (4"x 4"), Worsted
- 4colors

PUNTO 85 2585-035 **WILONA** INFINITY 1164.0003 6balls