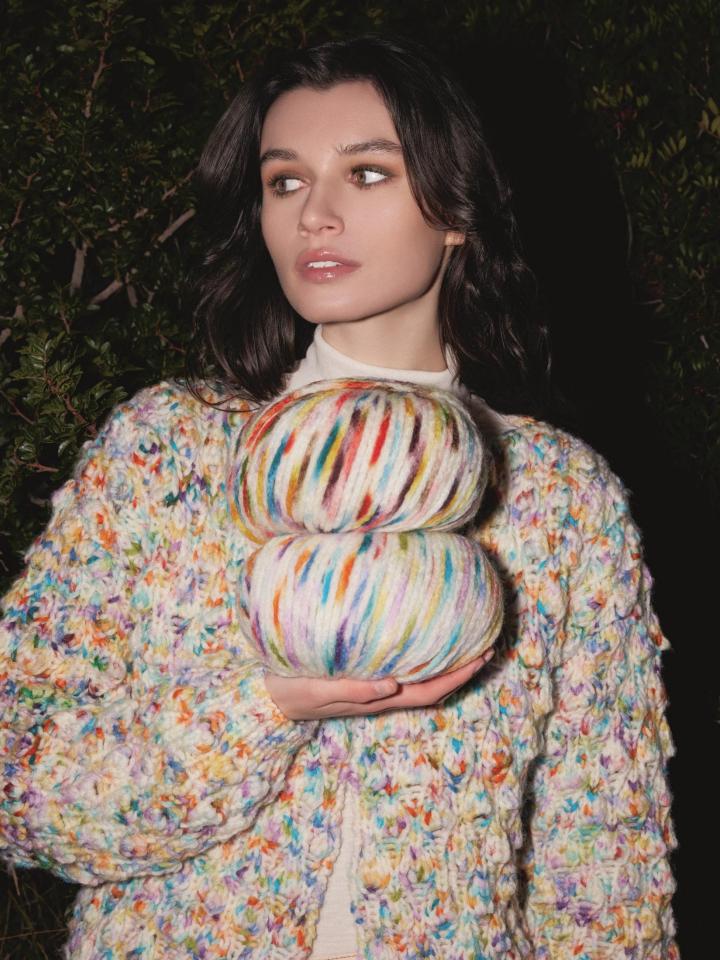

- 95% virgin wool (merino) superwash 5% nylon
- 100g/approx.140m (153yds.)
- needles size 8, US 11, UK 0
- 11stitches/18rows 10cm x10cm (4"x 4"), Super Bulky

1165.0003

7colors

PUNTO 84 2584-040 CARLY MOSAIC 1165.0003 3balls