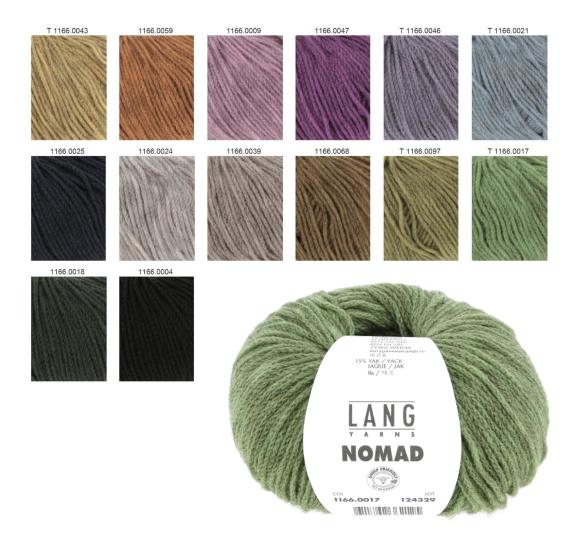

## **NOMAD**

- 85% virgin wool (extrafine) 15% yak
- 25g/approx.125m (137yds.)
- needles size 4-4.5, US 6-7, UK 8-7
- 26stitches/38rows 10cm x10cm (4"x 4"), Sport
- 14colors

### **NOMAD**

FAM 286-03 **GILLIAN** NOMAD 1166.0059 15balls

FAM 286-04 **UMBRIA** NOMAD 1166.0059 11balls

FAM 286-40 YELISA NOMAD 1166.0068 NOMAD 1166.0017/1166.0097 NOMAD 1166.0018

6balls 4balls each 2balls

FAM 286-41 **TIMEA**NOMAD 1166.0097 3balls
NOMAD 1166.0017 9balls

## **NOMAD**

FAM 286-60 **FAUVE** NOMAD 1166.0046 5balls

FAM 286-61 RAVEN NOMAD 1166.0046 10balls