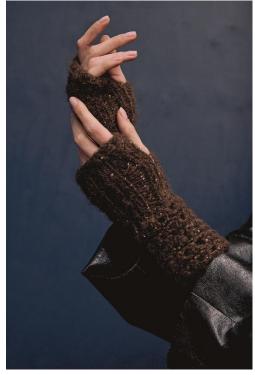

- 88% llama (baby) 12% nylon
- 50g/approx.120m (131yds.)
- needles size 5, US 8, UK 6
- 14stitches/20rows 10cm x10cm (4"x 4"), Chunky
- 18colors

PUNTO 89 2589-251 **INGRID**BABY LAMA 1170.0021 5balls

PUNTO 89 2589-249 **ODIL**BABY LAMA 1170.0001 1ball