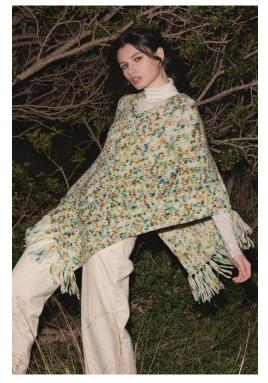

DONEGAL WOOLEN SPUN 1172.0017 2balls

DONEGAL WOOLEN SPUN 1172.0018 3balls

DONEGAL WOOLEN SPUN 1172.0080 4balls

INFINITY is a single ply yarn made with extrafine merino wool, notable for a unique colour design. Each ball is made in such a way that there is no pattern repeat - the same colours appear again and again, but at irregular intervals, in a different sequence and with varying intensity. Whilst it is also suitable for accessories, **INFINITY** shows its full potential in larger projects such as garments and blankets, where the colourfulness creates a stunning visual experience. Ideal for creatives who appreciate individuality, INFINITY will transform any project into a masterpiece.