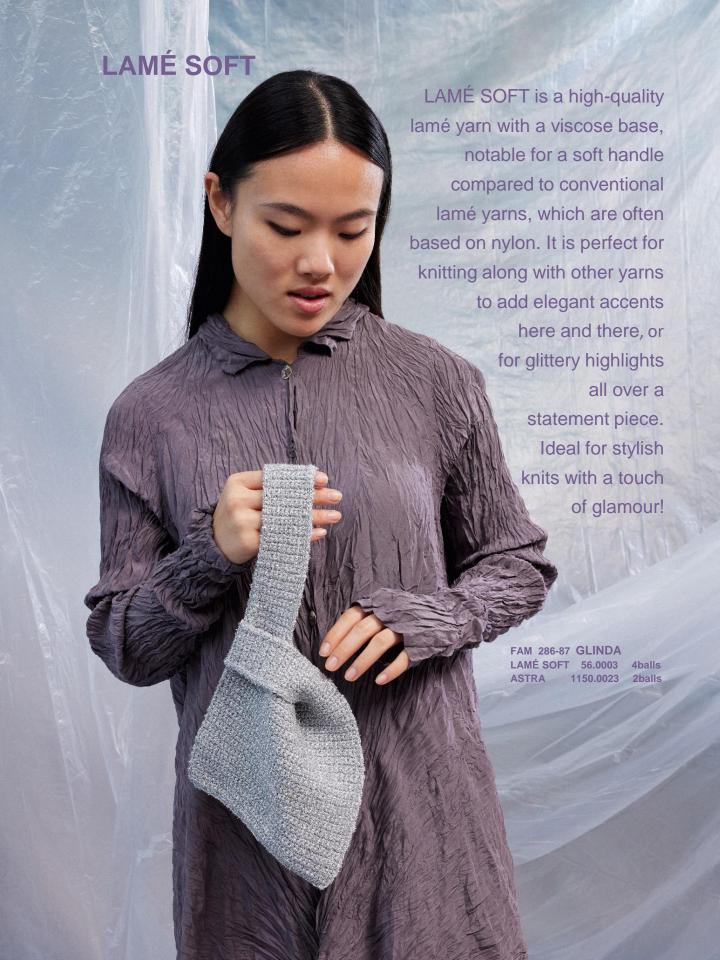

# **LAMÉ SOFT**

- 80% viscose 20% polyester (metallic)
- 50g/approx.190m (208yds.)
- needles size 2.5-3.5, US 1.5-4, UK 12-10
- 30stitches/41rows 10cm x10cm (4"x 4"), Sock/Baby
- 25colors

This merino yarn with a self-patterning print lends a multi-coloured effect to your knitting projects, without you having to use any complicated techniques. It is the same soft, high quality yarn as our MERINO 120, but dyed in such a way as to create complex patterns, which are evident even in simple stockinette stitch.