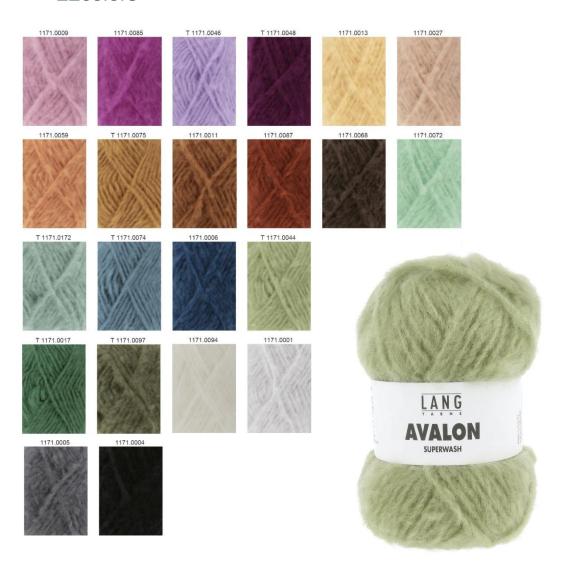

### **AVALON**

- 60% virgin wool (merino extrafine)
   40% virgin wool (merino) superwash
- 50g/approx.82m (90yds.)
- needles size 8, US 11, UK 0
- 11stitches/15rows 10cm x10cm (4"x 4"), Super Bulky
- 22colors

### **AVALON**

FAM 286-17 **JENNA** AVALON 1171.0044 6balls

FAM 286-18 **JACKY** AVALON 1171.0044 5balls

### **AVALON**

FAM 286-43 AMY AVALON 1171.0017 5balls

FAM 286-50 **JOSIE** AVALON 1171.0074 6balls

FAM 286-44 VERITY AVALON 1171.0017 1ball

FAM 286-51 JULIETTA AVALON 1171.0074 4balls

The buttery-soft fibres that we use for BABY LAMA make the yarn especially gentle on the skin – even for people with sensitive skin and allergies. Compared with other luxury fibres, such as alpaca or cashmere, llama is absolutely as long-lasting and offers exceptional stability, too. With a natural sheen, BABY LAMA brings a subtle elegance to any project; the hollow and semi-hollow fibres provide wonderful thermal insulation and lightness. Our yarn combines the special characteristics of llama fibre with a selection of natural dyes, carefully curated, to bring your creative ideas to life.