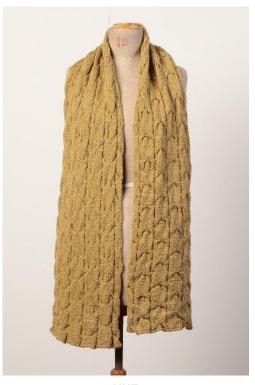

DONEGAL WOOLEN SPUN 1172.0017 2balls

DONEGAL WOOLEN SPUN 1172.0018 3balls

DONEGAL WOOLEN SPUN 1172.0080 4balls

INFINITY is a single ply yarn made with extrafine merino wool, notable for a unique colour design. Each ball is made in such a way that there is no pattern repeat - the same colours appear again and again, but at irregular intervals, in a different sequence and with varying intensity. Whilst it is also suitable for accessories, **INFINITY** shows its full potential in larger projects such as garments and blankets, where the colourfulness creates a stunning visual experience. Ideal for creatives who appreciate individuality, INFINITY will transform any project into a masterpiece.