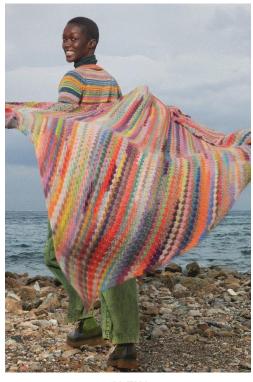

DONEGAL WOOLEN SPUN 1172.0017 2balls

DONEGAL WOOLEN SPUN 1172.0018 3balls

DONEGAL WOOLEN SPUN 1172.0080 4balls

INFINITY is a single ply yarn made with extrafine merino wool, notable for a unique colour design. Each ball is made in such a way that there is no pattern repeat - the same colours appear again and again, but at irregular intervals, in a different sequence and with varying intensity. Whilst it is also suitable for accessories, **INFINITY** shows its full potential in larger projects such as garments and blankets, where the colourfulness creates a stunning visual experience. Ideal for creatives who appreciate individuality, INFINITY will transform any project into a masterpiece.

- 100% virgin wool (merino extrafine) superwash
- 100g/approx.260m (284yds.)
- needles size 4.5-5, US 7-8, UK 7-6
- 19stitches/28rows 10cm x10cm (4"x 4"), Worsted
- 4colors

PUNTO 85 2585-035 **WILONA** INFINITY 1164.0003 6balls

PUNTO 85 2585-037 **ODINA** INFINITY 1164.0001 8balls

PUNTO 85 2585-028 RUMER INFINITY 1164.0001 5balls

PUNTO 85 2585-262 ZORYA
INFINITY 1164.0001 or 0002 or 0003 or 0004
2balls

PUNTO 85 2585-031 FABIANA INFINITY 1164.0001 5balls

PUNTO 85 2585-029 ANTHEA INFINITY 1164.0003 5balls

PUNTO 85 2585-228 GREGORIA INFINITY 1164.0001 4balls

PUNTO 85 2585-203 **GINA** INFINITY 1164.0002 3balls

PUNTO 85 2585-238 CLIO INFINITY 1164.0004 1ball

PUNTO 85 2585-227 ALEXA INFINITY 1164.0003 15balls

PUNTO 85 2585-038 NADIA INFINITY 1164.0004 6balls