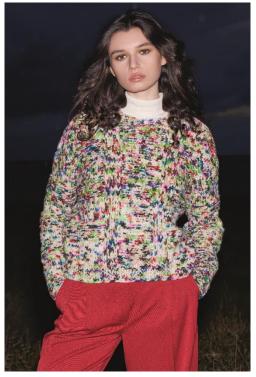

- 95% virgin wool (merino) superwash 5% nylon
- 100g/approx.140m (153yds.)
- needles size 8, US 11, UK 0
- 11stitches/18rows 10cm x10cm (4"x 4"), Super Bulky

1165.0003

7colors

PUNTO 84 2584-040 CARLY MOSAIC 1165.0003 3balls

PUNTO 84 2584-042 MOLLY MOSAIC 1165.0004 3balls

PUNTO 84 2584-047 WILLOW MOSAIC 1165.0006 6balls

PUNTO 84 2584-022 **PAIGE** MOSAIC 1165.0003 6balls

PUNTO 84 2584-039 MERLE MOSAIC 1165.0002 2balls

PUNTO 84 2584-045 **EUGENIE** hat MOSAIC 1165.0006 2balls

PUNTO 84 2584-260 **SERAPHINA** MOSAIC 1165.0005 4balls

PUNTO 84 2584-046 MADDY MOSAIC 1165.0005 6balls

PUNTO 84 2584-044 **GWEN** MOSAIC 1165.0001 8balls

PUNTO 84 2584-043 LIA MOSAIC 1165.0001 3balls