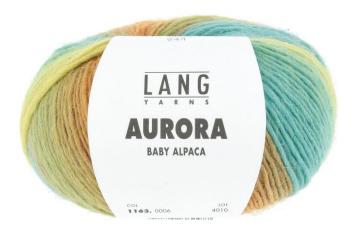

# **AURORA**

- 100% alpaca (baby)
- 50g/approx.160m (175yds.)
- needles size 4, US 6, UK 8
- 22stitches/31rows 10cm x10cm (4"x 4"), DK
- 6colors

### **AURORA**

FAM 286-15 CHERYL AURORA 1163.0001 6balls

FAM 286-21 **NENA** AURORA 1163.0002 4balls

FAM 286-16 **OPHELIA** AURORA 1163.0001 3balls

FAM 286-22 SHIRLEY AURORA 1163.0002 6balls

### **AURORA**

FAM 286-25 KELSEY AURORA 1163.0004 5balls

FAM 286-26 ROSALBA AURORA 1163.0004 11balls