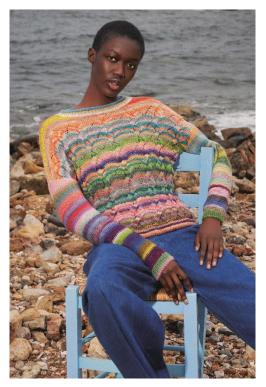

DONEGAL WOOLEN SPUN 1172.0017 2balls

DONEGAL WOOLEN SPUN 1172.0018 3balls

DONEGAL WOOLEN SPUN 1172.0080 4balls

INFINITY is a single ply yarn made with extrafine merino wool, notable for a unique colour design. Each ball is made in such a way that there is no pattern repeat - the same colours appear again and again, but at irregular intervals, in a different sequence and with varying intensity. Whilst it is also suitable for accessories, **INFINITY** shows its full potential in larger projects such as garments and blankets, where the colourfulness creates a stunning visual experience. Ideal for creatives who appreciate individuality, INFINITY will transform any project into a masterpiece.

- 100% virgin wool (merino extrafine) superwash
- 100g/approx.260m (284yds.)
- needles size 4.5-5, US 7-8, UK 7-6
- 19stitches/28rows 10cm x10cm (4"x 4"), Worsted
- 4colors

PUNTO 85 2585-035 **WILONA** INFINITY 1164.0003 6balls