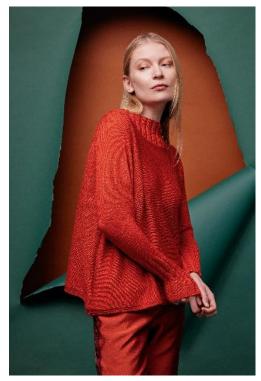

### **CLASSIC SILK**

FAM 286-71 RIA CLASSIC SILK 1167.0048 2balls

FAM 286-72 NOVA CLASSIC SILK 1167.0048 2balls

FAM 286-73 QUINN CLASSIC SILK 1167.0048 1ball

- 100% virgin wool
- 50g/approx.105m (115yds.)
- needles size 4.5-5, US 7-8, UK 7-6
- 17stitches/25rows 10cm x10cm (4"x 4"), Worsted
- 26colors