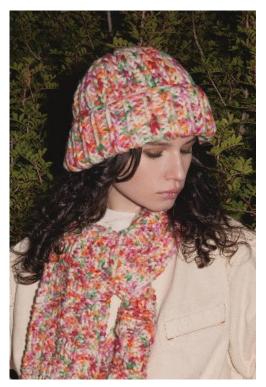

DONEGAL WOOLEN SPUN 1172.0017 2balls

DONEGAL WOOLEN SPUN 1172.0018 3balls

DONEGAL WOOLEN SPUN 1172.0080 4balls

INFINITY is a single ply yarn made with extrafine merino wool, notable for a unique colour design. Each ball is made in such a way that there is no pattern repeat - the same colours appear again and again, but at irregular intervals, in a different sequence and with varying intensity. Whilst it is also suitable for accessories, **INFINITY** shows its full potential in larger projects such as garments and blankets, where the colourfulness creates a stunning visual experience. Ideal for creatives who appreciate individuality, INFINITY will transform any project into a masterpiece.