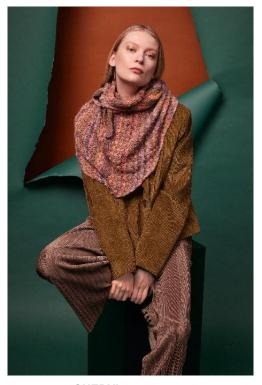

# **AURORA**

- 100% alpaca (baby)
- 50g/approx.160m (175yds.)
- needles size 4, US 6, UK 8
- 22stitches/31rows 10cm x10cm (4"x 4"), DK
- 6colors

### **AURORA**

FAM 286-15 CHERYL AURORA 1163.0001 6balls

FAM 286-21 **NENA** AURORA 1163.0002 4balls

FAM 286-16 **OPHELIA** AURORA 1163.0001 3balls

FAM 286-22 SHIRLEY AURORA 1163.0002 6balls

### **AURORA**

FAM 286-25 KELSEY AURORA 1163.0004 5balls

FAM 286-26 ROSALBA AURORA 1163.0004 11balls