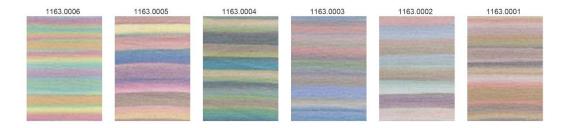

# **AURORA**

- 100% alpaca (baby)
- 50g/approx.160m (175yds.)
- needles size 4, US 6, UK 8
- 22stitches/31rows 10cm x10cm (4"x 4"), DK
- 6colors

### **AURORA**

FAM 286-15 CHERYL AURORA 1163.0001 6balls

FAM 286-21 **NENA** AURORA 1163.0002 4balls

FAM 286-16 **OPHELIA** AURORA 1163.0001 3balls

FAM 286-22 SHIRLEY AURORA 1163.0002 6balls

### **AURORA**

FAM 286-25 KELSEY AURORA 1163.0004 5balls

FAM 286-26 ROSALBA AURORA 1163.0004 11balls