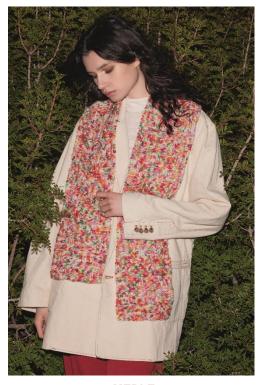

DONEGAL WOOLEN SPUN 1172.0017 2balls

DONEGAL WOOLEN SPUN 1172.0018 3balls

DONEGAL WOOLEN SPUN 1172.0080 4balls

INFINITY is a single ply yarn made with extrafine merino wool, notable for a unique colour design. Each ball is made in such a way that there is no pattern repeat - the same colours appear again and again, but at irregular intervals, in a different sequence and with varying intensity. Whilst it is also suitable for accessories, **INFINITY** shows its full potential in larger projects such as garments and blankets, where the colourfulness creates a stunning visual experience. Ideal for creatives who appreciate individuality, INFINITY will transform any project into a masterpiece.