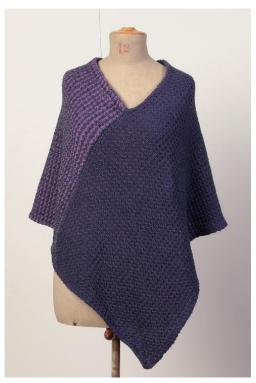

- 95% virgin wool (merino) superwash 5% nylon
- 100g/approx.140m (153yds.)
- needles size 8, US 11, UK 0
- 11stitches/18rows 10cm x10cm (4"x 4"), Super Bulky

1165.0003

7colors

PUNTO 84 2584-040 CARLY MOSAIC 1165.0003 3balls