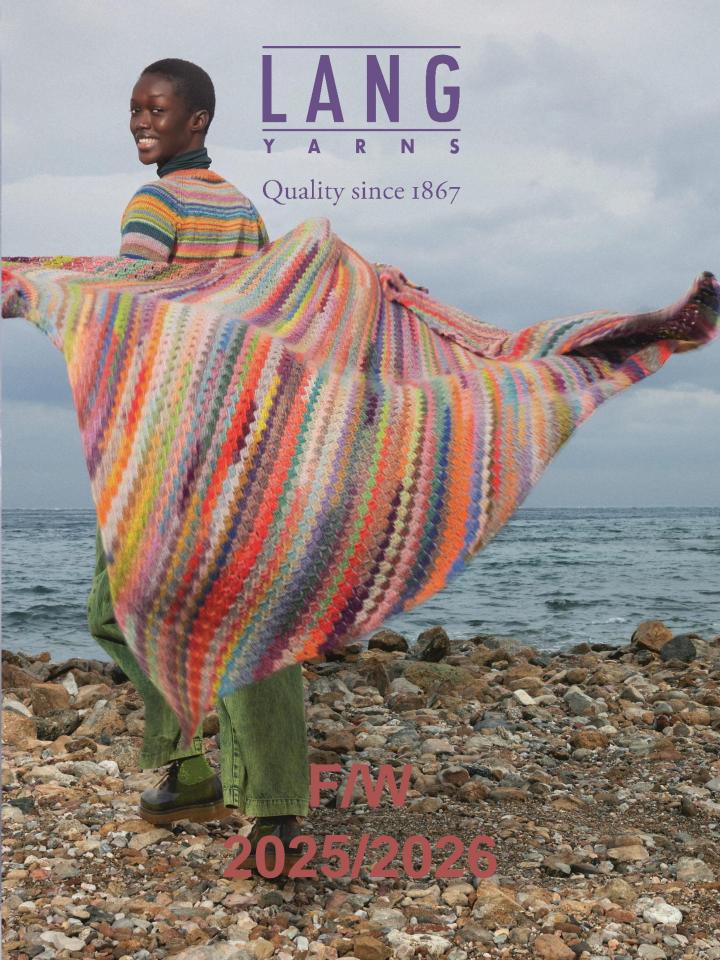

#### **New Pattern Books**

2089.0002 - FATTO A MANO 286 COLLECTION 2584.0002 - PUNTO 84 MOSAIC 2585.0002 - PUNTO 85 INFINITY

2587.0002 - PUNTO 87 DONEGAL

2588.0002 - PUNTO 88 HARMONY / MAGNOLIA

2589.0002 - PUNTO 89 BABY LAMA

#### **New Yarns**

LANGYARNS ALPACA SOXX TWEED
LANGYARNS AURORA
LANGYARNS AVALON
LANGYARNS BABY LAMA
LANGYARNS CLASSIC SILK
LANGYARNS DONEGAL WOOLEN SPUN
LANGYARNS INFINITY
LANGYARNS LAMÉ SOFT
LANGYARNS MERINO120 COLOR
LANGYARNS MOSAIC
LANGYARNS NOMAD
LANGYARNS SUPER SOXX 4PLY
LANGYARNS SUPER SOXX MERINO 4PLY



#### **ALPACA SOXX TWEED**

Now we offer you our ALPACA SOXX 4-ply yarn with tweed flecks. A combination of baby alpaca, virgin wool and nylon means that the yarn is perfect for cosy socks and countless other knitting ideas. ALPACA S