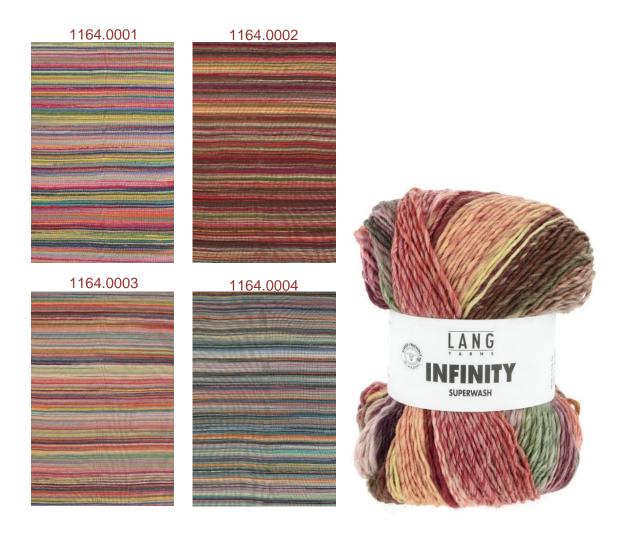

DONEGAL WOOLEN SPUN 1172.0017 2balls

DONEGAL WOOLEN SPUN 1172.0018 3balls

DONEGAL WOOLEN SPUN 1172.0080 4balls

INFINITY is a single ply yarn made with extrafine merino wool, notable for a unique colour design. Each ball is made in such a way that there is no pattern repeat - the same colours appear again and again, but at irregular intervals, in a different sequence and with varying intensity. Whilst it is also suitable for accessories, **INFINITY** shows its full potential in larger projects such as garments and blankets, where the colourfulness creates a stunning visual experience. Ideal for creatives who appreciate individuality, INFINITY will transform any project into a masterpiece.

- 100% virgin wool (merino extrafine) superwash
- 100g/approx.260m (284yds.)
- needles size 4.5-5, US 7-8, UK 7-6
- 19stitches/28rows 10cm x10cm (4"x 4"), Worsted
- 4colors

PUNTO 85 2585-035 **WILONA** INFINITY 1164.0003 6balls

PUNTO 85 2585-037 **ODINA** INFINITY 1164.0001 8balls

PUNTO 85 2585-028 RUMER INFINITY 1164.0001 5balls

PUNTO 85 2585-262 ZORYA
INFINITY 1164.0001 or 0002 or 0003 or 0004
2balls

PUNTO 85 2585-031 FABIANA INFINITY 1164.0001 5balls

PUNTO 85 2585-029 ANTHEA INFINITY 1164.0003 5balls

PUNTO 85 2585-228 GREGORIA INFINITY 1164.0001 4balls

PUNTO 85 2585-203 **GINA** INFINITY 1164.0002 3balls

PUNTO 85 2585-238 CLIO INFINITY 1164.0004 1ball

PUNTO 85 2585-227 ALEXA INFINITY 1164.0003 15balls

PUNTO 85 2585-038 NADIA INFINITY 1164.0004 6balls