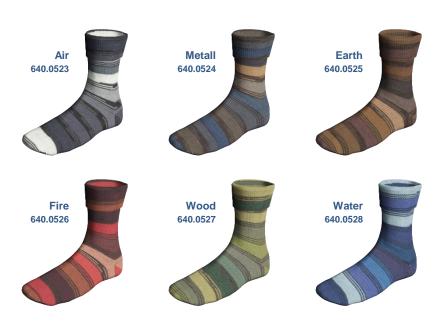

## The high-quality sock yarn from LANGYARNS!

Set number 640.1146 ElementSoxx Including an original sample sock. 100g balls, 1kg of each color, 6kg Delivery from week 32/25 Offer available while stocks last.