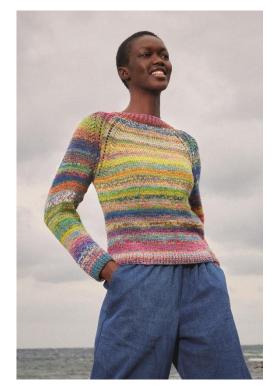

DONEGAL WOOLEN SPUN 1172.0017 2balls

DONEGAL WOOLEN SPUN 1172.0018 3balls

DONEGAL WOOLEN SPUN 1172.0080 4balls

INFINITY is a single ply yarn made with extrafine merino wool, notable for a unique colour design. Each ball is made in such a way that there is no pattern repeat - the same colours appear again and again, but at irregular intervals, in a different sequence and with varying intensity. Whilst it is also suitable for accessories, **INFINITY** shows its full potential in larger projects such as garments and blankets, where the colourfulness creates a stunning visual experience. Ideal for creatives who appreciate individuality, INFINITY will transform any project into a masterpiece.

- 100% virgin wool (merino extrafine) superwash
- 100g/approx.260m (284yds.)
- needles size 4.5-5, US 7-8, UK 7-6
- 19stitches/28rows 10cm x10cm (4"x 4"), Worsted
- 4colors

PUNTO 85 2585-035 **WILONA** INFINITY 1164.0003 6balls