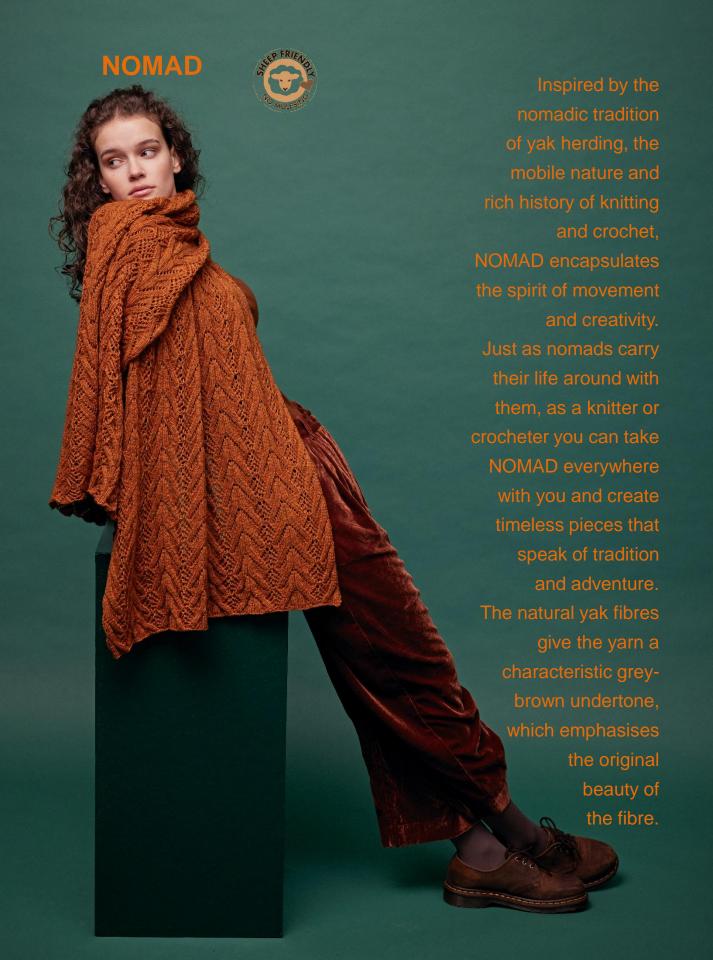

## **NOMAD**

- 85% virgin wool (extrafine) 15% yak
- 25g/approx.125m (137yds.)
- needles size 4-4.5, US 6-7, UK 8-7
- 26stitches/38rows 10cm x10cm (4"x 4"), Sport
- 14colors

### **NOMAD**

FAM 286-03 **GILLIAN** NOMAD 1166.0059 15balls

FAM 286-04 **UMBRIA** NOMAD 1166.0059 11balls

FAM 286-40 YELISA NOMAD 1166.0068 NOMAD 1166.0017/1166.0097 NOMAD 1166.0018

6balls 4balls each 2balls

FAM 286-41 **TIMEA**NOMAD 1166.0097 3balls
NOMAD 1166.0017 9balls

## **NOMAD**

FAM 286-60 **FAUVE** NOMAD 1166.0046 5balls

FAM 286-61 RAVEN NOMAD 1166.0046 10balls