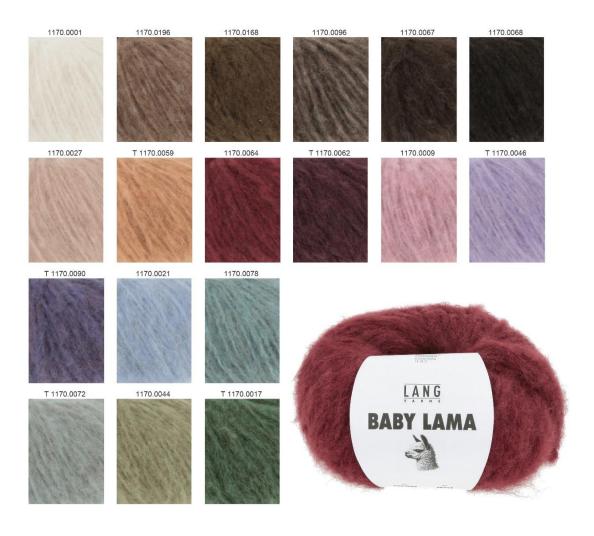

- 88% llama (baby) 12% nylon
- 50g/approx.120m (131yds.)
- needles size 5, US 8, UK 6
- 14stitches/20rows 10cm x10cm (4"x 4"), Chunky
- 18colors

PUNTO 89 2589-251 **INGRID**BABY LAMA 1170.0021 5balls

PUNTO 89 2589-249 **ODIL**BABY LAMA 1170.0001 1ball

PUNTO 89 2589-248 **CLAIRE**BABY LAMA 1170.0009 7balls

PUNTO 89 2589-250 KERRY BABY LAMA 1170.0001 4balls

PUNTO 89 2589-241 RAMON BABY LAMA 1170.0096 8balls

PUNTO 89 2589-246 DEBBIE BABY LAMA 1170.0027 6balls

PUNTO 89 2589-242 **QUENTIN** BABY LAMA 1170.0196 8balls

PUNTO 89 2589-245 HAZEL
BABY LAMA 1170.0001 6balls
BABY LAMA 1170.0168 / 1170.0096 2balls each

PUNTO 89 2589-247 ELOISE BABY LAMA 1170.0001 7balls

PUNTO 89 2589-243 **UMEKO**BABY LAMA 1170.0067 2balls

PUNTO 89 2589-243 **UMEKO**BABY LAMA 1170.0168 2balls
PAILLETTES 39.0068 2balls

PUNTO 89 2589-244 BRITT BABY LAMA 1170.0067 1ball

PUNTO 89 2589-244 BRITT BABY LAMA 1170.0168 1ball PAILLETTES 39.0068 1ball