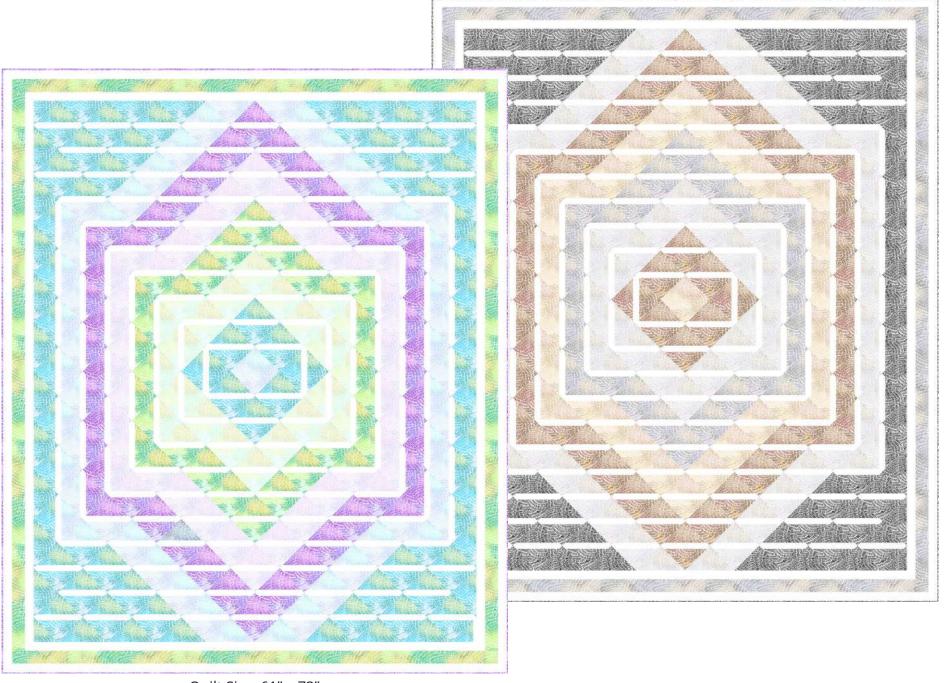

### ombre medallion

Quilt Size: 61" x 73" Designed by: Sue Harvey & Sandy Boobar of Pine Tree Country Quilts

### ombre medallion

Quilt Size:  $61'' \times 73''$  Designed by: Sue Harvey & Sandy Boobar of Pine Tree Country Quilts