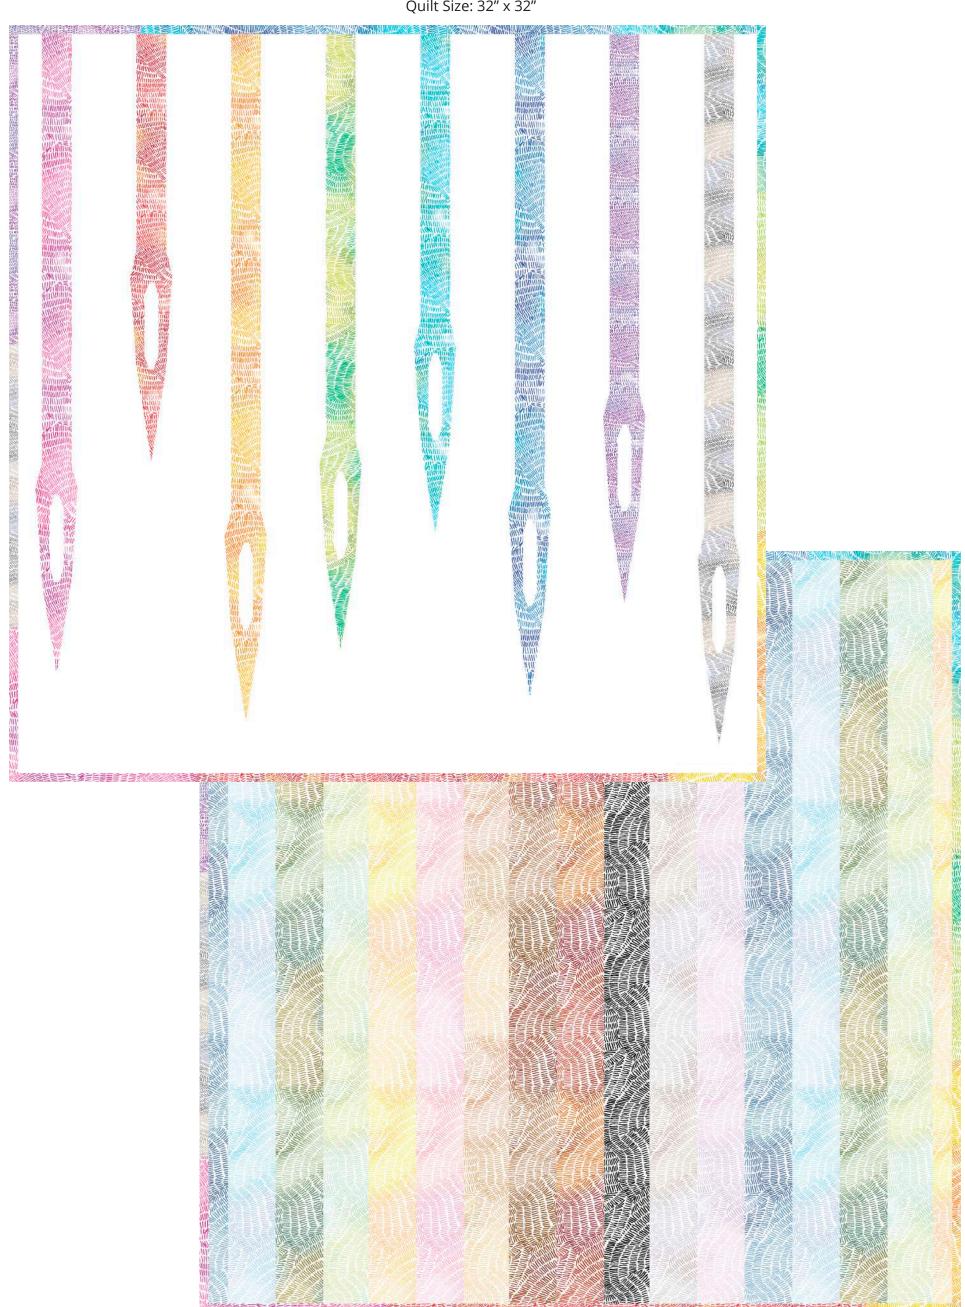

### Sew Speedy Mini Quilt Pattern

Quilt Size: 32" x 32" Designed by: Sue Sheri Morrill-Cifaldi - Whole Circle Studio

Quilt with strip backing shown. Size: 32" x 32"

Wholesale and retail patterns available at: sheri@wholecirclestudio.com / 203.387.0527 www.wholecirclestudio.com

## Sew Speedy Mini Quilt Pattern

Designed by: Sue Sheri Morrill-Cifaldi - Whole Circle Studio

Quilt Size: 32" x 32"

Strip Backing

Designed by: Jessica VanDenburgh of Sew Many Creations Quilt Size: 60" x 75"