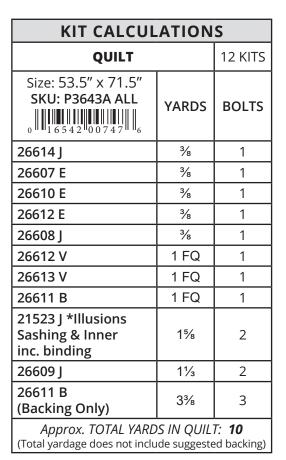

#### TIMES 3

Designed by: Kari Nichols for Mountainpeek Creations Finished Size: 53.5" x 71.5"

Wholesale and retail patterns available at: **Mountainpeek Creations** 720.529.9659 • info@mountainpeekcreations.com Also available at: Checker Distributors

**Pattern Name: MPC 360 Wholesale Price: \$4.50** FOR SALE PATTRN 3643A

Pattern Cover will reflect the image of this quilt. No minimum for wholesale orders.

26614 J

26613 V

26610 E 26612 E

26611 B also backing

21523 J illusions sashing & inner also binding

0 16542 46787

**Complete Collection includes 10 Prints / 12 Bolts** 