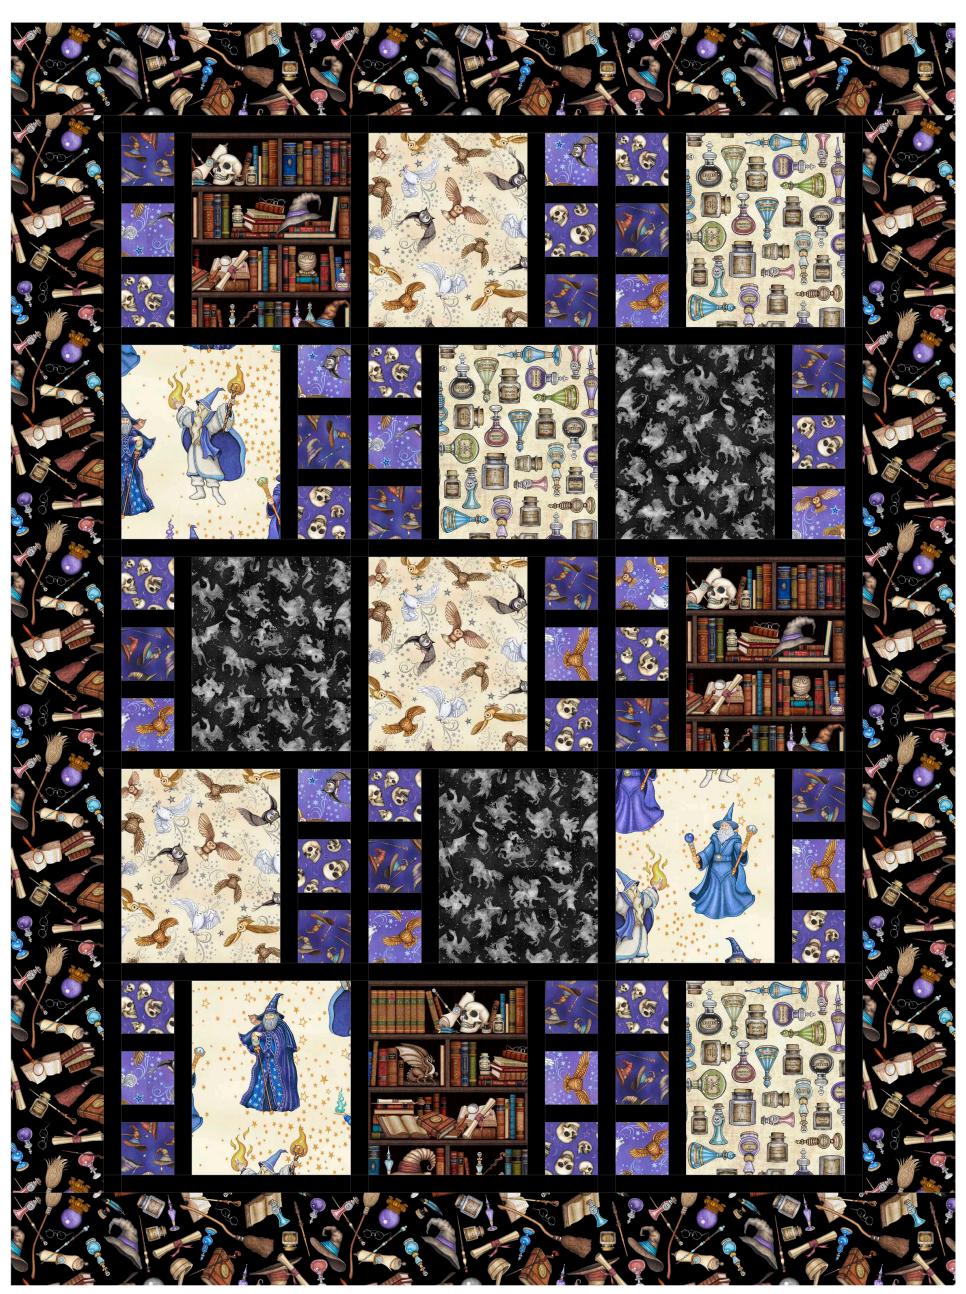

### SPELLBOUND

#### TIMES 3

Designed by: Kari Nichols for Mountainpeek Creations Finished Size: 53.5" x 71.5"

Wholesale and retail patterns available at: **Mountainpeek Creations** 720.529.9659 • info@mountainpeekcreations.com Also available at: Checker Distributors

**Pattern Name: MPC 360 Wholesale Price: \$4.50** FOR SALE PATTRN 3643A

Pattern Cover will reflect the image of this quilt. No minimum for wholesale orders.

26614 J

26613 V

26610 E 26612 E

26611 B also backing

21523 J illusions sashing & inner also binding

0 16542 46787

**Complete Collection includes 10 Prints / 12 Bolts** 

## SPELLBOUND

reations, 8210 S. Holly St. Centennial, CO 80122 1-888-768-5922

TIMES 3

Quilt Size: 411/2" x 491/2" Designed by: Wendy Sheppard

| KIT CALCULATIONS                                                                     |       |         |  |
|--------------------------------------------------------------------------------------|-------|---------|--|
| WINDMILL WHIMSY QUILT                                                                |       | 12 KITS |  |
| Size: 41½" x 49½"  SKU: P3666A ALL                                                   | YARDS | BOLTS   |  |
| 26565 X Panel                                                                        | 2/3   | 1       |  |
| 21517 Z *Illusions                                                                   | 11//8 | 2       |  |
| 26568 B                                                                              | 1/8   | 1       |  |
| 24174 P *Ombre Scroll                                                                | 1/8   | 1       |  |
| 24174 SO *Ombre Scroll                                                               | 1/8   | 1       |  |
| 26567 H                                                                              | 1/8   | 1       |  |
| 26567 B                                                                              | 3/8   | 1       |  |
| 26566 B                                                                              | 5/8   | 1       |  |
| 26569 P (Binding Only)                                                               | 3/8   | 1       |  |
| 26566 H (Backing Only)                                                               | 31/4  | 3       |  |
| *Based on 12 yd bolts                                                                |       |         |  |
| Approx. TOTAL YARDS IN QUILT: 3.5 (Total yardage does not include suggested backing) |       |         |  |
| Number of bolts is based on continuous cuts                                          |       |         |  |