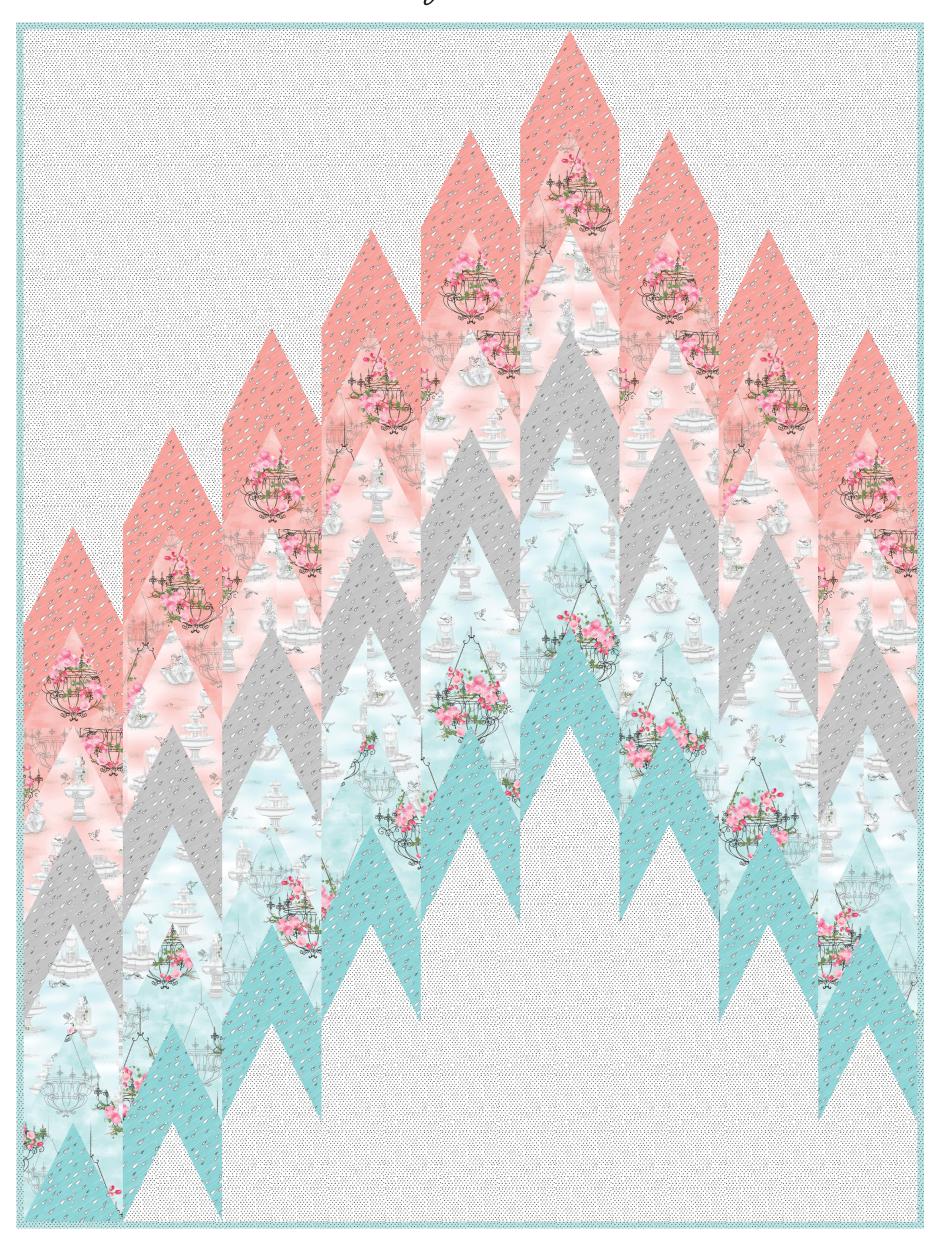

### ombre medallion

Quilt Size: 61" x 73" Designed by: Sue Harvey & Sandy Boobar of Pine Tree Country Quilts

# Wholesale and retail patterns available at: Pine Tree Country Quilts 207.827.3876 • susanharvey135@gmail.com

Also available at: Checker Distributors

#### KIT CALCULATIONS **MULTICOLOR QUILT** 12 KITS Size: 61" x 73" SKU: P3542A ALL YARDS **BOLTS** 25974 B 3/4 25974 G 1 25974 H 1/2 1 25974 L 1/2 1 25974 Q 11/4 2 25974 V 11/3 2 (includes binding) 21517 Z \*Illusions 21/8 3 25974 G (backing) 4 4 Approx. TOTAL YARDS IN QUILT: 8

Ombre Stitches *Multicolor Quilt* complete Collection includes 6 Prints / 9 Bolts

(Total yardage does not include suggested backing)

# Pattern Name: Ombre Medallion PT1645 Wholesale Price: \$5.25

FOR SALE PATTRN 3542A

0 16542 00703

Pattern Covers will feature these fabrics. 3 patterns minimum for wholesale orders. above sku orders 12 patterns

| KIT CALCULATIONS                                                                     |       |         |  |
|--------------------------------------------------------------------------------------|-------|---------|--|
| NEUTRAL QUILT                                                                        |       | 12 KITS |  |
| Size: 61" x 73"  SKU: P3542B ALL                                                     | YARDS | BOLTS   |  |
| 25974 A                                                                              | 3/4   | 1       |  |
| 25974 E                                                                              | 2/3   | 1       |  |
| 25974 J<br>(includes binding)                                                        | 1¾    | 2       |  |
| 25974 K                                                                              | 1     | 1       |  |
| 25974 KZ                                                                             | 7/8   | 1       |  |
| 21517 Z *Illusions                                                                   | 21/8  | 3       |  |
| 25974 K (backing)                                                                    | 4     | 4       |  |
| Approx. TOTAL YARDS IN QUILT: 7.5 (Total yardage does not include suggested backing) |       |         |  |

(Total yardage does not include suggested backing)

Ombre Stitches Neutral Quilt complete

**Collection includes 6 Prints / 9 Bolts** 

#### **Special Instructions:**

Pattern front cover will show image of 1 of the Ombre Stitches quilts, back cover will show image of other, with yardages and skus for both quilts. Pattern includes cutting and instructions for both versions.

### ombre medallion

Quilt Size:  $61'' \times 73''$  Designed by: Sue Harvey & Sandy Boobar of Pine Tree Country Quilts