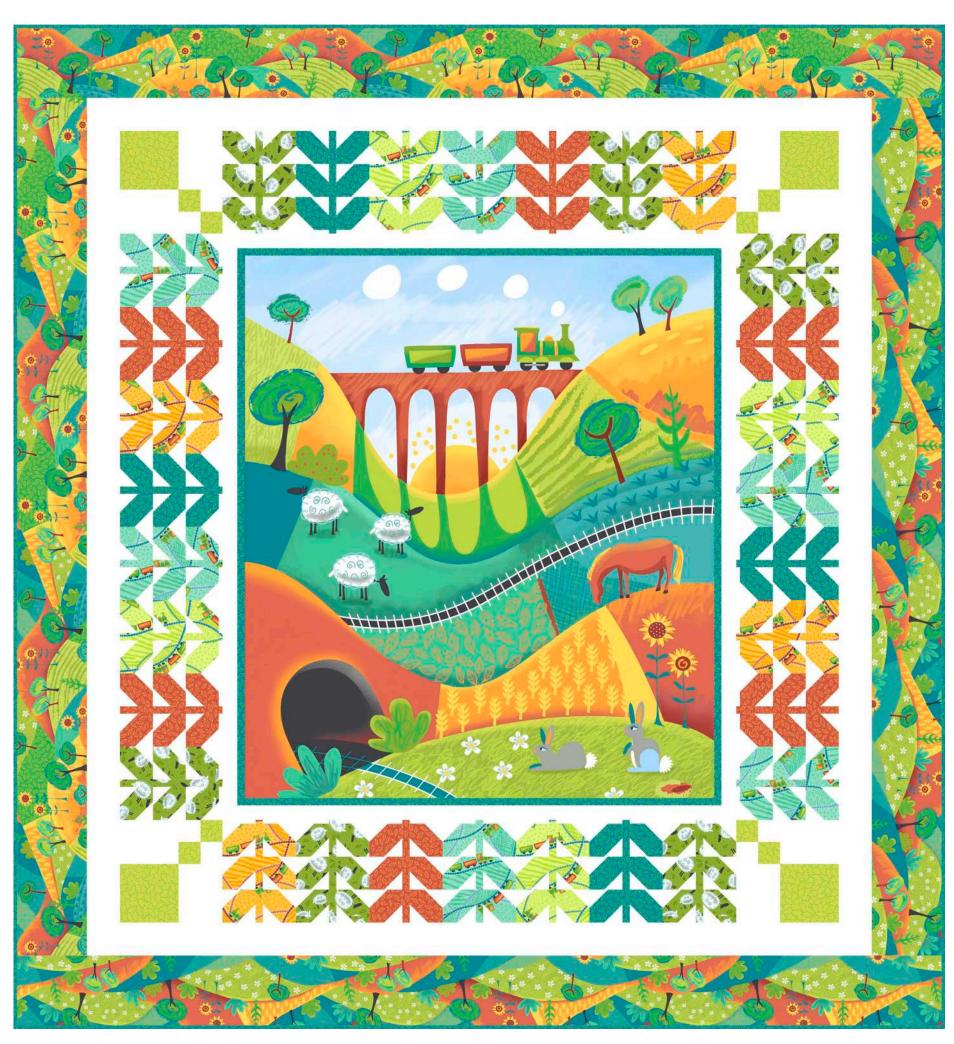

No Panel Quilt

Quilt Size: 61" x 71" Designed by: Wendy Sheppard

| KIT CALCULATIONS                                                                          |       |         |
|-------------------------------------------------------------------------------------------|-------|---------|
| ALONG THE COUNTRYSIDE NO PANEL QUILT                                                      |       | 12 KITS |
| Size: 61" x 71" SKU: P3647B ALL                                                           | YARDS | BOLTS   |
| 26504 Q                                                                                   | 3/8   | 1       |
| 26505 G                                                                                   | 3/8   | 1       |
| 26503 O                                                                                   | 3/8   | 1       |
| 26503 B                                                                                   | 13/8  | 2       |
| 26506 H                                                                                   | 3/8   | 1       |
| 26506 T (inc. binding)                                                                    | 7/8   | 1       |
| 26504 H                                                                                   | 3/8   | 1       |
| 26505 S                                                                                   | 1/4   | 1       |
| 21517 Z *Illusions                                                                        | 23/8  | 3       |
| 26506 Q                                                                                   | 1/4   | 1       |
| 26505 G (Backing)                                                                         | 43/8  | 4       |
| *illusions based on 12 yd bolts                                                           |       |         |
| Approx. TOTAL YARDS IN QUILT: <b>7</b> (Total yardage does not include suggested backing) |       |         |
| Number of bolts is based on continuous cuts                                               |       |         |

Along the Countryside complete project includes 10 Prints / 13 Bolts

Note: Yardage amounts shown are calculated based on standard editorial guidelines and feature commonly used cuts.

Please refer to the cutting information for the exact size of each piece. You will want to base your kit fee on the piece cuts rather than the full yardage amount. As always, we recommend that you make a shop sample prior to creating any kit.

# Along the Countryside

No Panel Quilt

Quilt Size: 61" x 71" Designed by: Wendy Sheppard Panel Quilt

Quilt Size: 63" x 68" Designed by: Wendy Sheppard

| KIT CALCULATIONS                                                                            |               |         |
|---------------------------------------------------------------------------------------------|---------------|---------|
| ALONG THE COUNTRYSIDE PANEL QUILT                                                           |               | 12 KITS |
| Size: 63" x 68" SKU: P3647A ALL                                                             | YARDS         | BOLTS   |
| 26502 X                                                                                     | (1) 36" Panel | 1       |
| 21517 Z *Illusions                                                                          | 17/8          | 2       |
| 26505 H                                                                                     | 1/2           | 1       |
| 26504 Q                                                                                     | 1/2           | 1       |
| 26506 T                                                                                     | 1/2           | 1       |
| 26504 O                                                                                     | 1/4           | 1       |
| 26504 H                                                                                     | 1/4           | 1       |
| 26506 Q (Inc. binding)                                                                      | 11//8         | 1       |
| 26506 H                                                                                     | 1/4           | 1       |
| 26503 O                                                                                     | 11//8         | 1       |
| 26504 H (Backing)                                                                           | 41/4          | 4       |
| *illusions Scrolls based on 12 yd bolts                                                     |               |         |
| Approx. TOTAL YARDS IN QUILT: <b>7.5</b> (Total yardage does not include suggested backing) |               |         |
| Number of bolts is based on continuous cuts                                                 |               |         |

Along the Countryside complete project includes 10 Prints / 11 Bolts

Note: Yardage amounts shown are calculated based on standard editorial guidelines and feature commonly used cuts.

Please refer to the cutting information for the exact size of each piece. You will want to base your kit fee on the piece cuts rather than the full yardage amount. As always, we recommend that you make a shop sample prior to creating any kit.

# Along the Countryside

Panel Quilt

Quilt Size: 63" x 68" Designed by: Wendy Sheppard

Miranda Bag

Finished Size: 12" x 10" x 6"