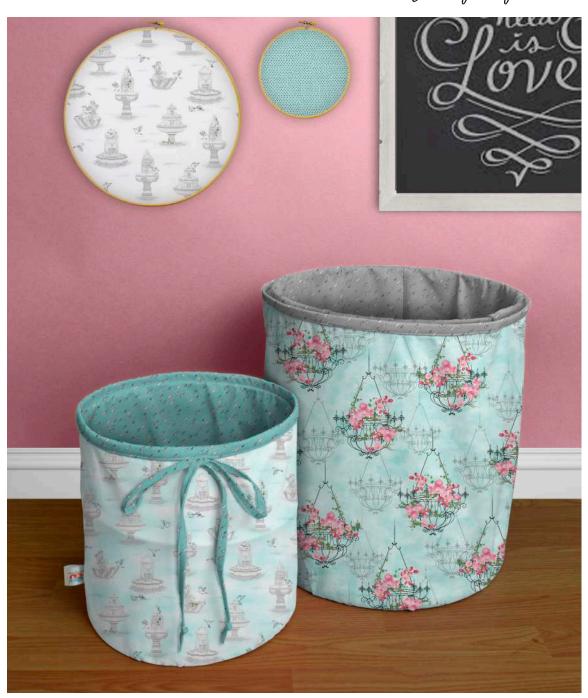

3/8   | 1       |
| 26524 Q                                | 3/8   | 1       |
| 26526 Q                                | 3/8   | 1       |
| 24299 Z *Pixie Dots                    | 11⁄4  | 1       |
| 24299 QH *Pixie Dots<br>(Binding only) | 1/2   | 1       |
| 26524 C (Backing Only)                 | 3     | 3       |
| Approx. TOTAL YARDS IN QUILT: 41/2     |       |         |

(Total yardage does not include suggested backing)



26526 C



26524 Q



26524 C also backing



26526 Q







26526 K



26525 Q



24299 QH Pixie Dots binding only 0 16542 82417

April Showers complete Collection includes 9 Prints / 9 Bolts

0 1 6 5 4 2 7 9 7 3 0



# April Showers Firelights Lane





Designed by: Sassafras Lane Designs Quilt Size: 45" x 60"



# April Showers Stacking Pop-Up Baskets





Pattern Number: FQG122 Wholesale Price: \$5.00

FOR SALE PATTRN 3660D

Pattern includes both sizes of Pop-Ups. Custom pattern covers are not available. 12 patterns minimum for wholesale orders.

Wholesale and retail patterns available at:

The Fat Quarter Gypsy
612.965.4396
info@thefatquartergypsy.com

Also available at: Checker Distributors

Designed by: The Fat Quarter Gypsy Large Size: 10½" D x 11" H | Extra Large Size: 14" D x 16" H

| KIT CALCULATIONS                                          |       |         |
|-----------------------------------------------------------|-------|---------|
| LARGE POP-UP                                              |       | 12 KITS |
| Size: 10½" D x 11" H  SKU: P3660D ALL                     | YARDS | BOLTS   |
| 26525 Q Outer fabric