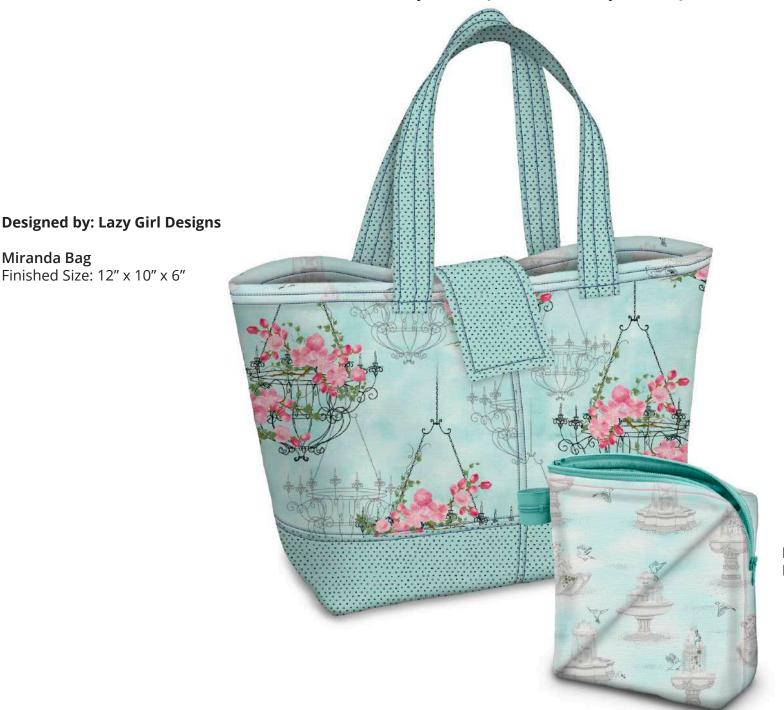

# Along the Countryside

Panel Quilt

Quilt Size: 63" x 68" Designed by: Wendy Sheppard

Miranda Bag

Finished Size: 12" x 10" x 6"

# April Showers Miranda Day Bag / Bendy Bag

**Bendy Bag** Finished Size: 3" x 6" x 6"

Wholesale and retail patterns available at: Lazy Girl Designs patterns@lazygirldesigns.com

Also available at: Brewer & Checker Distributors

| KIT CALCULATIONS                                  |                             |       |
|---------------------------------------------------|-----------------------------|-------|
| MIRANDA BAG                                       |                             |       |
| Size: 12" x 10" x 6"<br>SKU: P3660B ALL<br>       | YARDS                       | BOLTS |
| 26524 Q<br>Cover main part of bag                 | 1/3                         | 1     |
| 24299 QH<br>Cover bottom of bag,<br>Handles, Flap | <sup>2</sup> / <sub>3</sub> | 1     |
| 26525 Q Lining                                    | 1/2                         | 1     |
| 26526 K Pockets                                   | <sup>2</sup> / <sub>3</sub> | 1     |
| Approx. TOTAL YARDS: <b>2.5</b>                   |                             |       |

**April Showers complete project** includes 4 Prints / 4 Bolts

26524 Q 24299 QH

26525 Q 26526 K

| KIT CALCULATIONS                      |       |  |
|---------------------------------------|-------|--|
| BENDY BAG                             |       |  |
| Size: 3" x 6" x 6"<br>SKU: P3660C ALL | YARDS |  |
| 26525 Q                               | 1/4   |  |
| 26526 K                               | 1/4   |  |
| Approx. TOTAL YARDS: 1/2              |       |  |