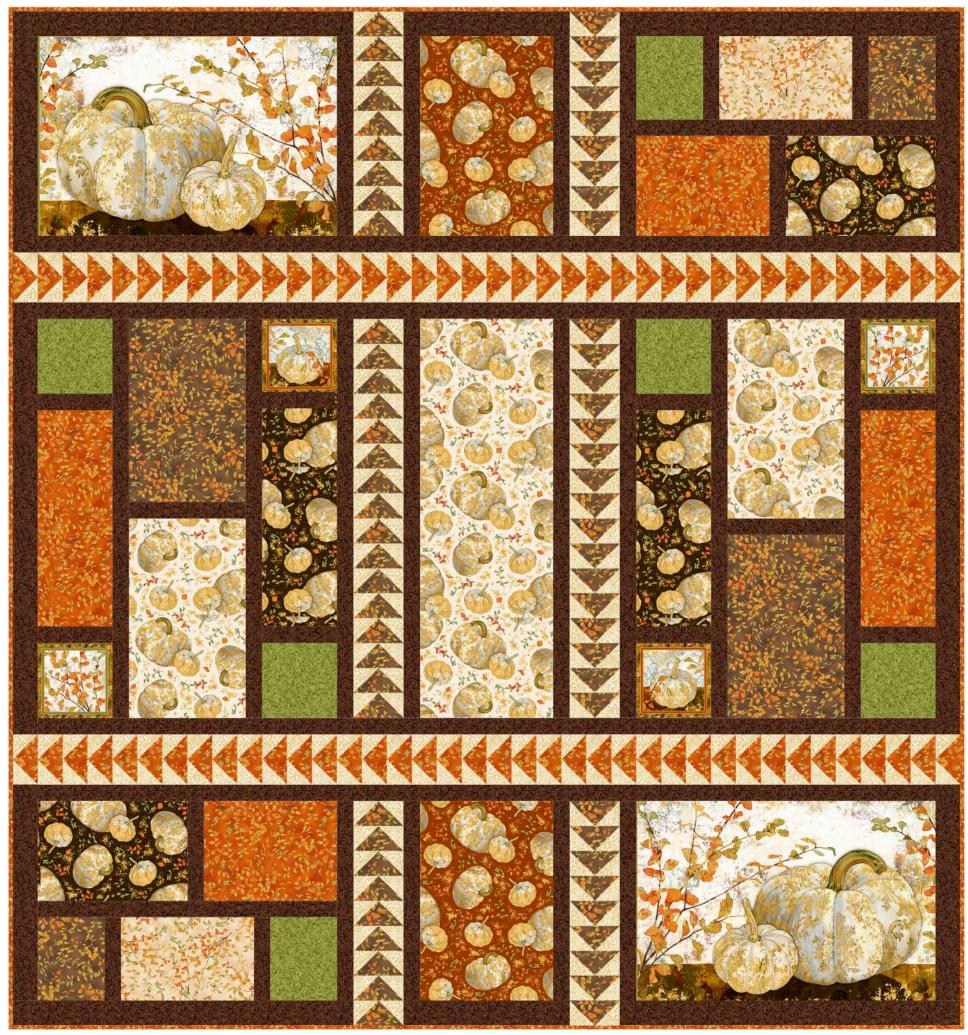

# Along the Countryside

No Panel Quilt

Quilt Size: 61" x 71" Designed by: Wendy Sheppard Panel Quilt

Quilt Size: 63" x 68" Designed by: Wendy Sheppard

| KIT CALCULATIONS                                                                            |               |         |
|---------------------------------------------------------------------------------------------|---------------|---------|
| ALONG THE COUNTRYSIDE PANEL QUILT                                                           |               | 12 KITS |
| Size: 63" x 68" SKU: P3647A ALL                                                             | YARDS         | BOLTS   |
| 26502 X                                                                                     | (1) 36" Panel | 1       |
| 21517 Z *Illusions                                                                          | 17/8          | 2       |
| 26505 H                                                                                     | 1/2           | 1       |
| 26504 Q                                                                                     | 1/2           | 1       |
| 26506 T                                                                                     | 1/2           | 1       |
| 26504 O                                                                                     | 1/4           | 1       |
| 26504 H                                                                                     | 1/4           | 1       |
| 26506 Q (Inc. binding)                                                                      | 11//8         | 1       |
| 26506 H                                                                                     | 1/4           | 1       |
| 26503 O                                                                                     | 11//8         | 1       |
| 26504 H (Backing)                                                                           | 41/4          | 4       |
| *illusions Scrolls based on 12 yd bolts                                                     |               |         |
| Approx. TOTAL YARDS IN QUILT: <b>7.5</b> (Total yardage does not include suggested backing) |               |         |
| Number of bolts is based on continuous cuts                                                 |               |         |

# Along the Countryside

Panel Quilt

Quilt Size: 63" x 68" Designed by: Wendy Sheppard

Miranda Bag

Finished Size: 12" x 10" x 6"

No Panel Quilt

Quilt Size: 61" x 71" Designed by: Wendy Sheppard

| KIT CALCULATIONS                                                                          |       |         |
|-------------------------------------------------------------------------------------------|-------|---------|
| ALONG THE COUNTRYSIDE NO PANEL QUILT                                                      |       | 12 KITS |
| Size: 61" x 71" SKU: P3647B ALL                                                           | YARDS | BOLTS   |
| 26504 Q                                                                                   | 3/8   | 1       |
| 26505 G                                                                                   | 3/8   | 1       |
| 26503 O                                                                                   | 3/8   | 1       |
| 26503 B                                                                                   | 13/8  | 2       |
| 26506 H                                                                                   | 3/8   | 1       |
| 26506 T (inc. binding)                                                                    | 7/8   | 1       |
| 26504 H                                                                                   | 3/8   | 1       |
| 26505 S                                                                                   | 1/4   | 1       |
| 21517 Z *Illusions                                                                        | 23/8  | 3       |
| 26506 Q                                                                                   | 1/4   | 1       |
| 26505 G (Backing)                                                                         | 43/8  | 4       |
| *illusions based on 12 yd bolts                                                           |       |         |
| Approx. TOTAL YARDS IN QUILT: <b>7</b> (Total yardage does not include suggested backing) |       |         |
| Number of bolts is based on continuous cuts                                               |       |         |

Along the Countryside complete project includes 10 Prints / 11 Bolts

Note: Yardage amounts shown are calculated based on standard editorial guidelines and feature commonly used cuts.

Please refer to the cutting information for the exact size of each piece. You will want to base your kit fee on the piece cuts rather than the full yardage amount. As always, we recommend that you make a shop sample prior to creating any kit.