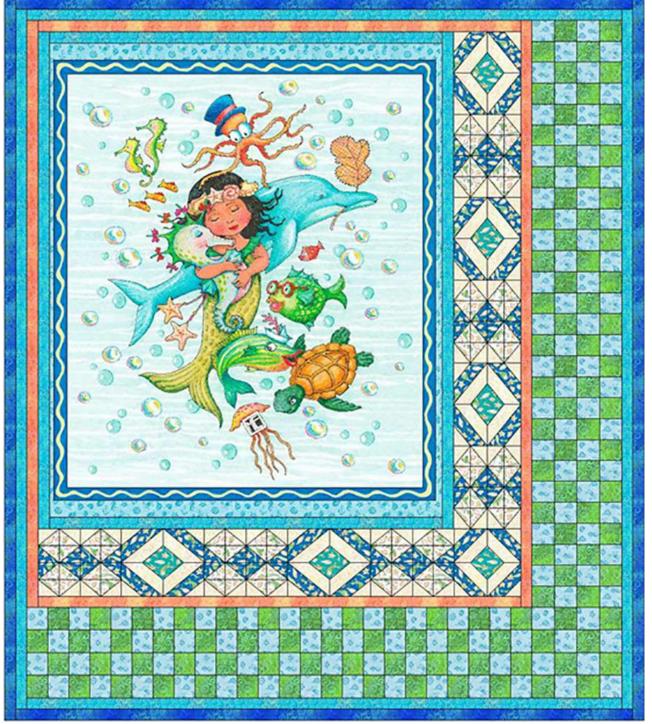

### Mermaid Merriment

Designed by: Lynn Rinehart, The Stitch TV Show Quilt Size: 56" x 64"

Wholesale and retail patterns available at: **Quilt Exchange** info@quiltexchange.com · 270.534.5475

**Pattern Name: Spotlight** Pattern # 573473386 Wholesale Price: \$5.00

> FOR SALE PATTRN 3653A 0 16542 00739

Pattern cover will reflect the image of this quilt. No minimum for wholesale orders.

KIT CALCULATIONS

Approx. TOTAL YARDS IN QUILT: 6 (Total yardage does not include suggested backing)

# ermaid Servinent

spotlight

Designed by: Lynn Rinehart, The Stitch TV Show Quilt Size: 56" x 64"