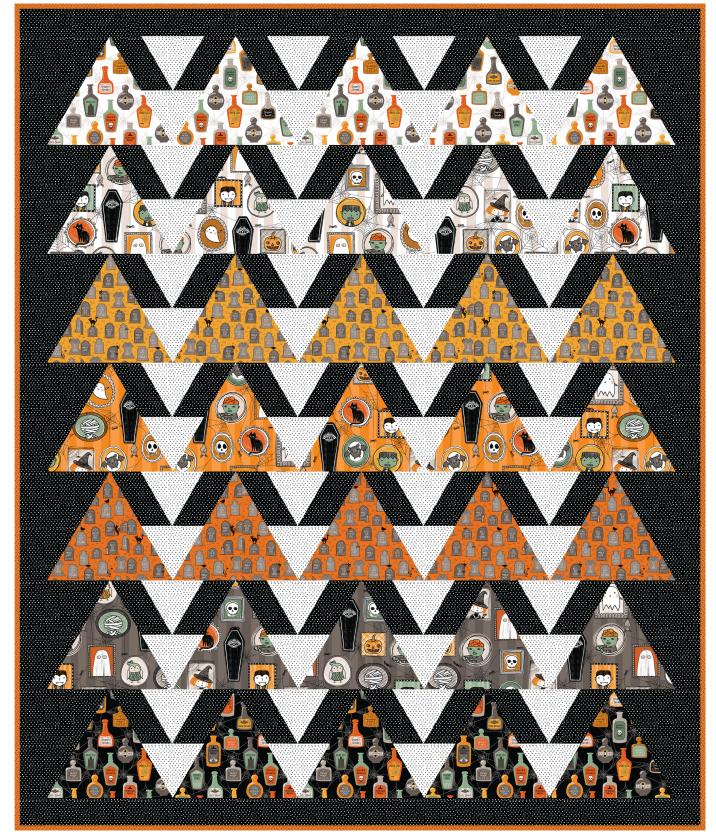

### BOOS AND GHOULS

ALLIGATOR ALLEY

Designed by: Sassafras Lane Designs Quilt Size: 50" x 60"

Wholesale and retail patterns available at: Sassafras Lane 303.549.9021 • contact@sassafras-lane.com

Also available at: Checker Distributors

### ALLIGATOR ALLEY

Designed by: Sassafras Lane Designs Quilt Size: 50" x 60"