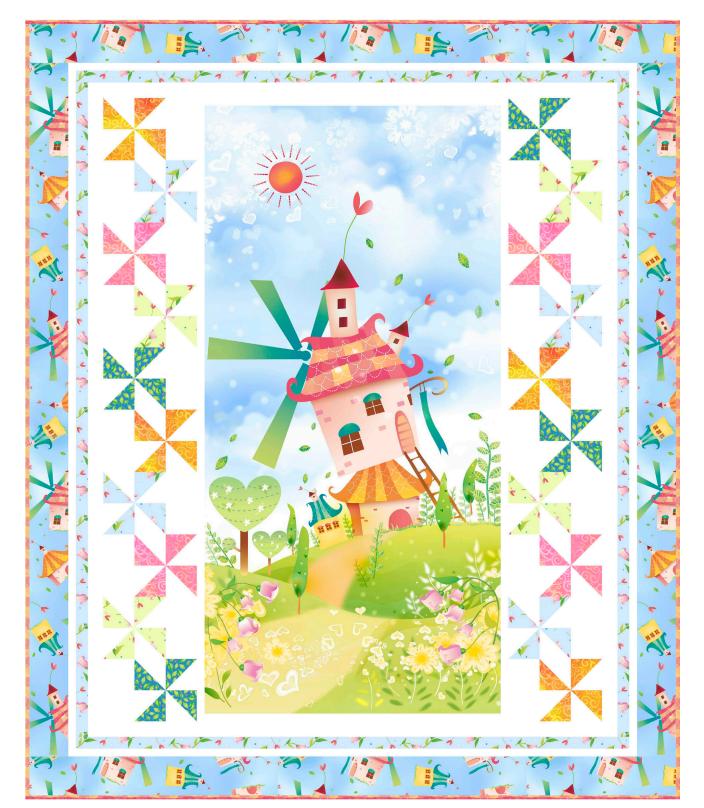

## SPELLBOUND

reations, 8210 S. Holly St. Centennial, CO 80122 1-888-768-5922

TIMES 3

Quilt Size: 411/2" x 491/2" Designed by: Wendy Sheppard

| KIT CALCULATIONS                                                                     |       |         |  |
|--------------------------------------------------------------------------------------|-------|---------|--|
| WINDMILL WHIMSY QUILT                                                                |       | 12 KITS |  |
| Size: 41½" x 49½"  SKU: P3666A ALL                                                   | YARDS | BOLTS   |  |
| 26565 X Panel                                                                        | 2/3   | 1       |  |
| 21517 Z *Illusions                                                                   | 11//8 | 2       |  |
| 26568 B                                                                              | 1/8   | 1       |  |
| 24174 P *Ombre Scroll                                                                | 1/8   | 1       |  |
| 24174 SO *Ombre Scroll                                                               | 1/8   | 1       |  |
| 26567 H                                                                              | 1/8   | 1       |  |
| 26567 B                                                                              | 3/8   | 1       |  |
| 26566 B                                                                              | 5/8   | 1       |  |
| 26569 P (Binding Only)                                                               | 3/8   | 1       |  |
| 26566 H (Backing Only)                                                               | 31/4  | 3       |  |
| *Based on 12 yd bolts                                                                |       |         |  |
| Approx. TOTAL YARDS IN QUILT: 3.5 (Total yardage does not include suggested backing) |       |         |  |
| Number of bolts is based on continuous cuts                                          |       |         |  |

Windmill Whimsy complete project includes 9 Prints / 10 Bolts

Note: Yardage amounts shown are calculated based on standard editorial guidelines and feature commonly used cuts. Please refer to the cutting information for the exact size of each piece. You will want to base your kit fee on the piece cuts rather than the full yardage amount. As always, we recommend that you make a shop sample prior to creating any kit.

# Windmill Whimsy Quilt

Quilt Size: 41½" x 49½" Designed by: Wendy Sheppard