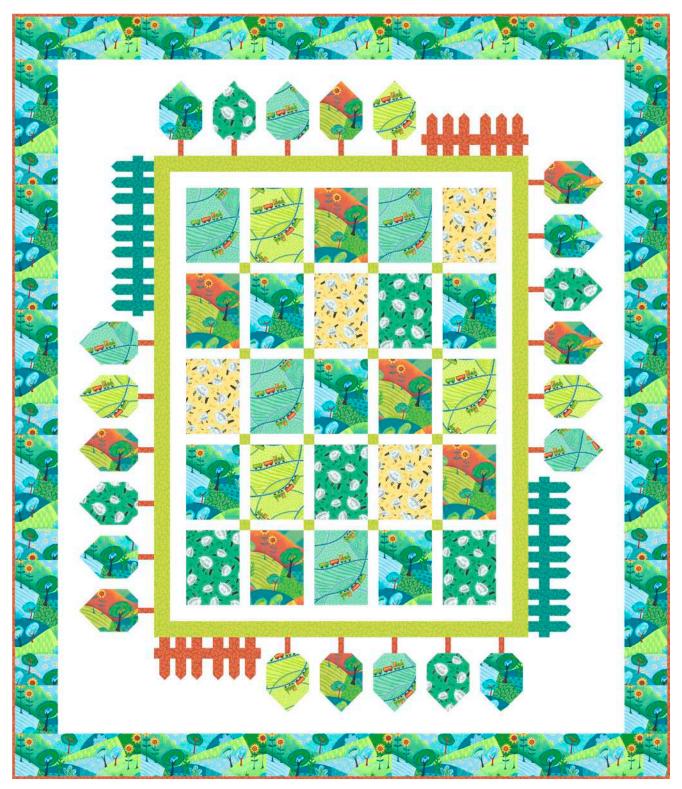

No Panel Quilt

Quilt Size: 61" x 71" Designed by: Wendy Sheppard

| KIT CALCULATIONS                                                                          |       |         |
|-------------------------------------------------------------------------------------------|-------|---------|
| ALONG THE COUNTRYSIDE NO PANEL QUILT                                                      |       | 12 KITS |
| Size: 61" x 71" SKU: P3647B ALL                                                           | YARDS | BOLTS   |
| 26504 Q                                                                                   | 3/8   | 1       |
| 26505 G                                                                                   | 3/8   | 1       |
| 26503 O                                                                                   | 3/8   | 1       |
| 26503 B                                                                                   | 13/8  | 2       |
| 26506 H                                                                                   | 3/8   | 1       |
| 26506 T (inc. binding)                                                                    | 7/8   | 1       |
| 26504 H                                                                                   | 3/8   | 1       |
| 26505 S                                                                                   | 1/4   | 1       |
| 21517 Z *Illusions                                                                        | 23/8  | 3       |
| 26506 Q                                                                                   | 1/4   | 1       |
| 26505 G (Backing)                                                                         | 43/8  | 4       |
| *illusions based on 12 yd bolts                                                           |       |         |
| Approx. TOTAL YARDS IN QUILT: <b>7</b> (Total yardage does not include suggested backing) |       |         |
| Number of bolts is based on continuous cuts                                               |       |         |

Along the Countryside complete project includes 10 Prints / 13 Bolts

Note: Yardage amounts shown are calculated based on standard editorial guidelines and feature commonly used cuts.

Please refer to the cutting information for the exact size of each piece. You will want to base your kit fee on the piece cuts rather than the full yardage amount. As always, we recommend that you make a shop sample prior to creating any kit.

Please note that these yardage amounts are the designer's estimates only. Some changes may occur when the project instructions are written.