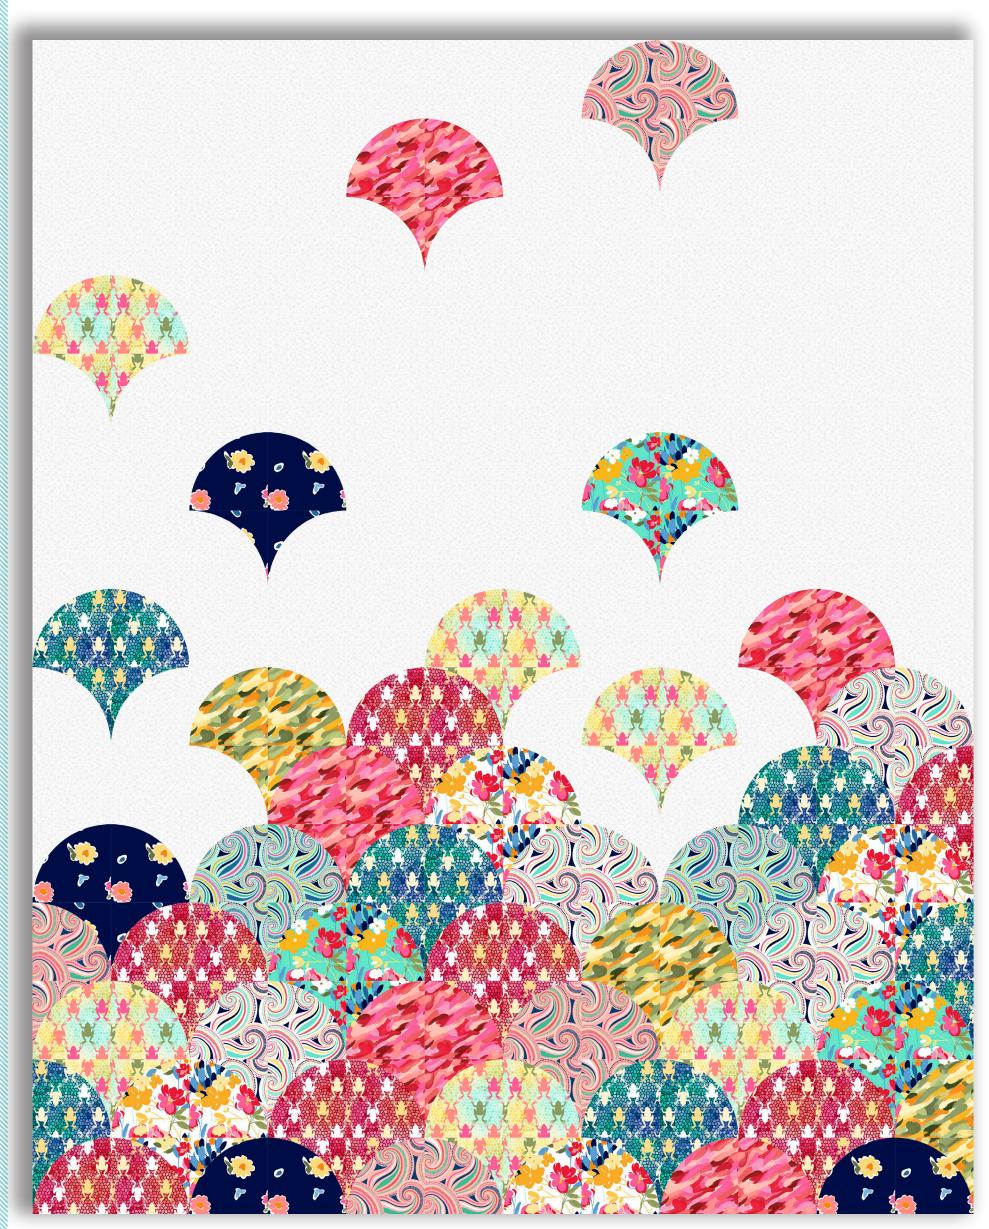

#### TIMES 3

Designed by: Kari Nichols for Mountainpeek Creations Finished Size: 53.5" x 71.5"

Wholesale and retail patterns available at: **Mountainpeek Creations** 720.529.9659 • info@mountainpeekcreations.com Also available at: Checker Distributors

**Pattern Name: MPC 360 Wholesale Price: \$4.50** FOR SALE PATTRN 3643A

Pattern Cover will reflect the image of this quilt. No minimum for wholesale orders.

26614 J

26613 V

26610 E 26612 E

26611 B also backing

21523 J illusions sashing & inner also binding

0 16542 46787

**Complete Collection includes 10 Prints / 12 Bolts** 