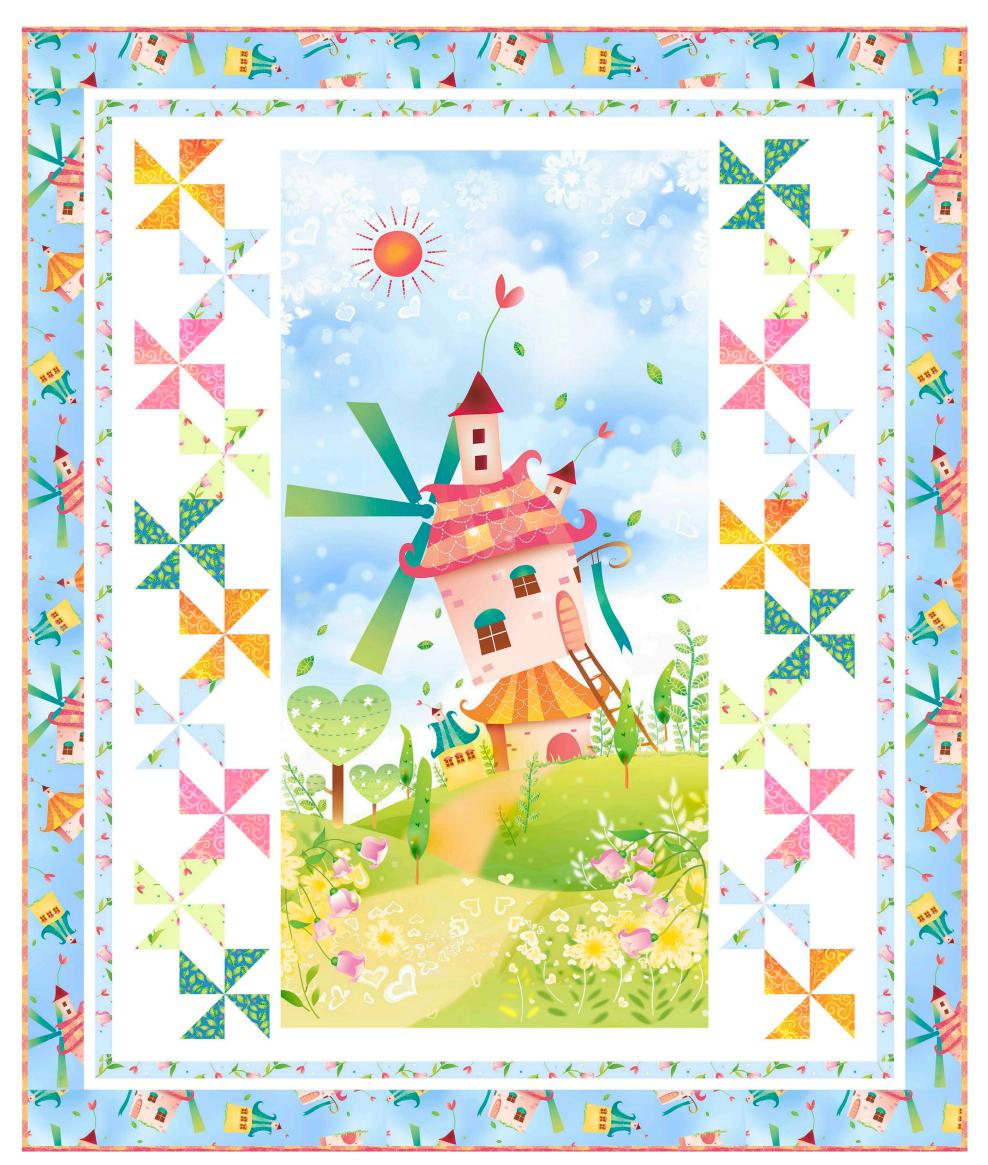

## SPELLBOUND

reations, 8210 S. Holly St. Centennial, CO 80122 1-888-768-5922

TIMES 3

Quilt Size: 411/2" x 491/2" Designed by: Wendy Sheppard

| KIT CALCULATIONS                                                                     |       |         |  |
|--------------------------------------------------------------------------------------|-------|---------|--|
| WINDMILL WHIMSY QUILT                                                                |       | 12 KITS |  |
| Size: 41½" x 49½"  SKU: P3666A ALL                                                   | YARDS | BOLTS   |  |
| 26565 X Panel                                                                        | 2/3   | 1       |  |
| 21517 Z *Illusions                                                                   | 11//8 | 2       |  |
| 26568 B                                                                              | 1/8   | 1       |  |
| 24174 P *Ombre Scroll                                                                | 1/8   | 1       |  |
| 24174 SO *Ombre Scroll                                                               | 1/8   | 1       |  |
| 26567 H                                                                              | 1/8   | 1       |  |
| 26567 B                                                                              | 3/8   | 1       |  |
| 26566 B                                                                              | 5/8   | 1       |  |
| 26569 P (Binding Only)                                                               | 3/8   | 1       |  |
| 26566 H (Backing Only)                                                               | 31/4  | 3       |  |
| *Based on 12 yd bolts                                                                |       |         |  |
| Approx. TOTAL YARDS IN QUILT: 3.5 (Total yardage does not include suggested backing) |       |         |  |
| Number of bolts is based on continuous cuts                                          |       |         |  |

Windmill Whimsy complete project includes 9 Prints / 10 Bolts

Note: Yardage amounts shown are calculated based on standard editorial guidelines and feature commonly used cuts. Please refer to the cutting information for the exact size of each piece. You will want to base your kit fee on the piece cuts rather than the full yardage amount. As always, we recommend that you make a shop sample prior to creating any kit.

Please note that these yardage amounts are the designer's estimates only. Some changes may occur when the project instructions are written.

# Windmill Whimsy Quilt

Quilt Size: 41½" x 49½" Designed by: Wendy Sheppard