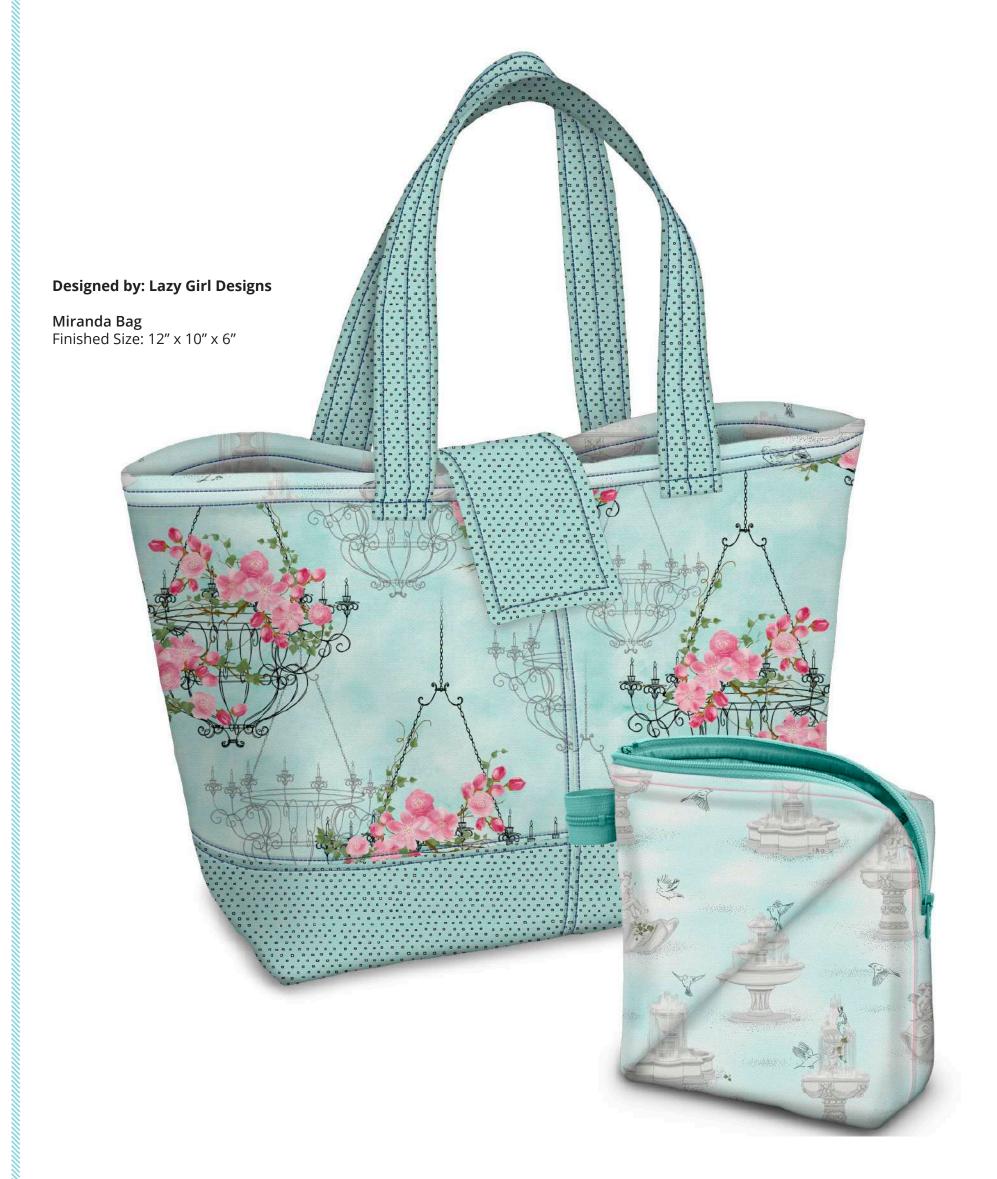

# Along the Countryside

Panel Quilt

Quilt Size: 63" x 68" Designed by: Wendy Sheppard

Miranda Bag

Finished Size: 12" x 10" x 6"

# April Showers Miranda Day Bag / Bendy Bag

**Bendy Bag** Finished Size: 3" x 6" x 6"

Wholesale and retail patterns available at: Lazy Girl Designs patterns@lazygirldesigns.com

Also available at: Brewer & Checker Distributors

| KIT CALCULATIONS                                  |                             |       |
|---------------------------------------------------|-----------------------------|-------|
| MIRANDA BAG                                       |                             |       |
| Size: 12" x 10" x 6"<br>SKU: P3660B ALL<br>       | YARDS                       | BOLTS |
| 26524 Q<br>Cover main part of bag                 | 1/3                         | 1     |
| 24299 QH<br>Cover bottom of bag,<br>Handles, Flap | <sup>2</sup> / <sub>3</sub> | 1     |
| 26525 Q Lining                                    | 1/2                         | 1     |
| 26526 K Pockets                                   | <sup>2</sup> / <sub>3</sub> | 1     |
| Approx. TOTAL YARDS: <b>2.5</b>                   |                             |       |

**April Showers complete project** includes 4 Prints / 4 Bolts

26524 Q 24299 QH

26525 Q 26526 K

| KIT CALCULATIONS                      |       |  |
|---------------------------------------|-------|--|
| BENDY BAG                             |       |  |
| Size: 3" x 6" x 6"<br>SKU: P3660C ALL | YARDS |  |
| 26525 Q                               | 1/4   |  |
| 26526 K                               | 1/4   |  |
| Approx. TOTAL YARDS: 1/2              |       |  |

### **Bendy Bag:**

- 1 pkg Dreamy Fusible Fleece SLG1061 (or 1/4 yd from bolt) by Lazy Girl.
- Zipper 14" or longer, polyester all-purpose only.

#### **Miranda Day Bag:**

- 34 yd Dreamy Fusible Fleece SLG106 by Lazy Girl.
- 1% yds Face-It Firm med/heavy fusible interfacing SLG104 by Lazy
- 2" Velcro sew-in or 'Fusion'.
- Bag-E-Bottom bag support Size D LGD503 by Lazy Girl.

#### **Special Instructions:**

Rotary cut projects, no pattern pieces provided.

Pattern Name: Miranda Bag / Bendy Bag **Pattern Number: LGD123 LGD134** / **Wholesale Price: \$5.00** \$5.00 **FOR SALE PATTRN 3660B** FOR SALE PATTRN 3660C