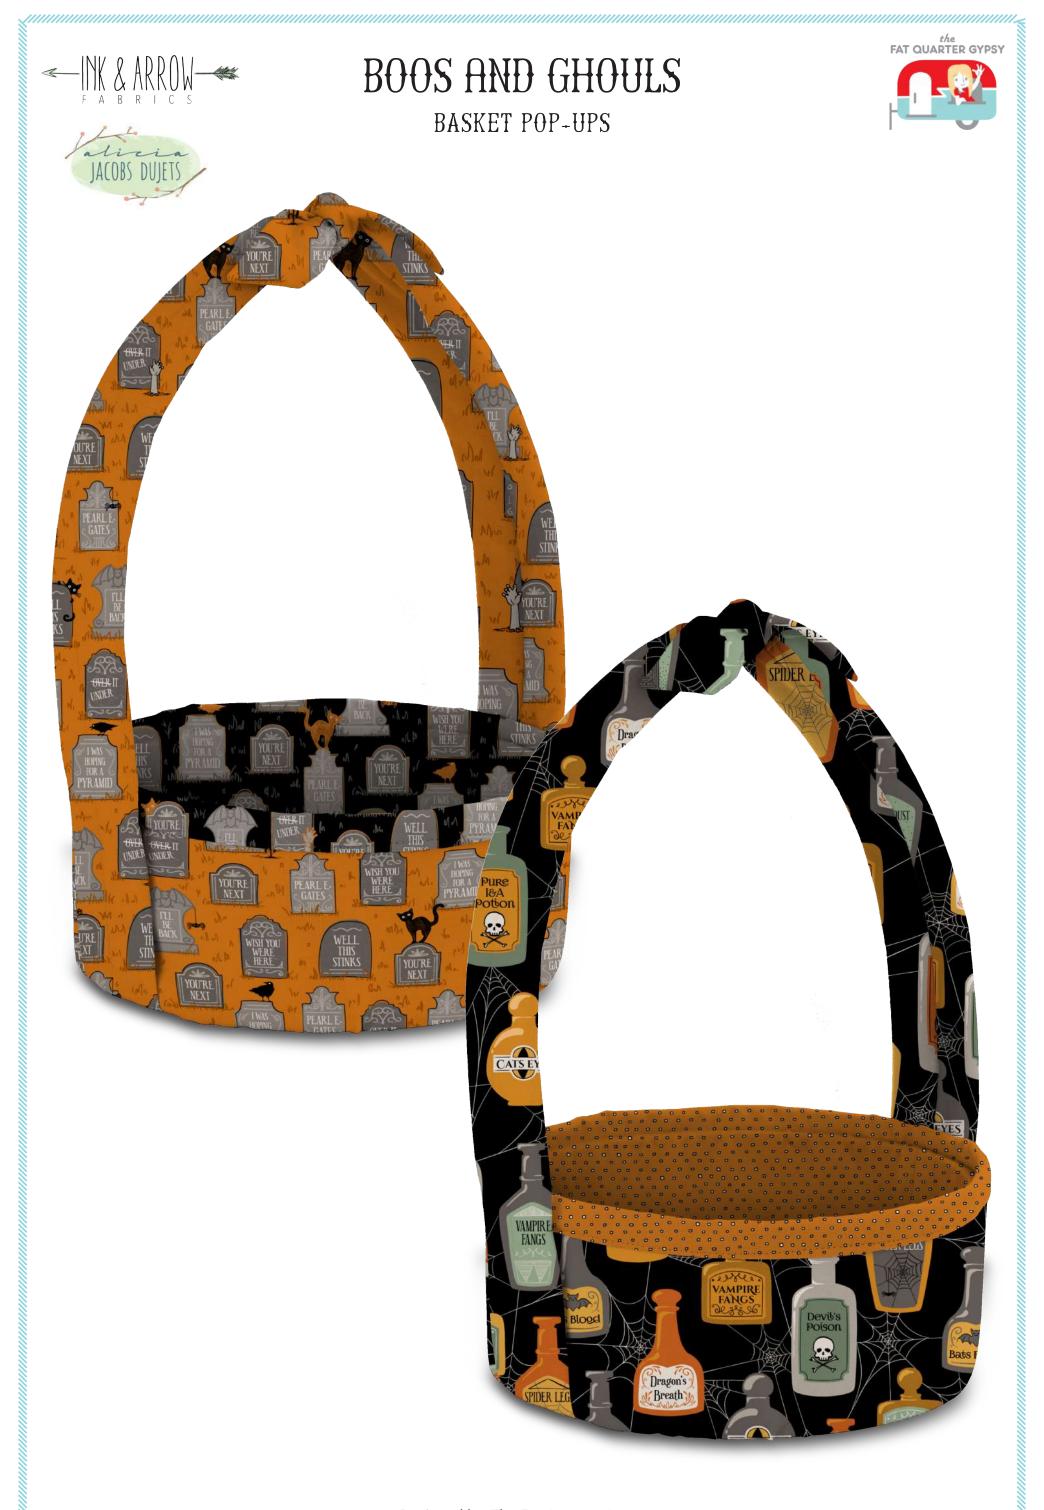

### BOOS AND GHOULS

BASKET POP-UP

**Pattern Number: FQG129 Wholesale Price: \$4.50** 

> FOR SALE PATTRN 3641B

**Custom pattern covers** are not available. 12 patterns minimum for wholesale orders.

Wholesale and retail patterns available at: The Fat Quarter Gypsy 612.965.4396 info@thefatquartergypsy.com

Also available at: Checker Distributors

Designed by: The Fat Quarter Gypsy Size: 8" D x 14" H

| KIT CALCULATIONS                    |       |         |
|-------------------------------------|-------|---------|
| BASKET #1                           |       | 12 KITS |
| Size: 8" D x 14" H  SKU: P3641B ALL | YARDS | BOLTS   |
| 26564 O Outer Fabric                | 1/2   | 1       |
| 26564 J Inner Fabric                | 1/3   | 1       |
| FQG123 Medium Pop-Up Refill         | 1 pc  | 12 pc   |
| Approx. TOTAL YARDS IN PROJECT: %   |       |         |

24299 OS 0 1 6 5 4 2 9 9 2 7 2

FOR SALE HRDWR 3641C Wholesale Price per pc: \$5.50

Boos & Ghouls complete project includes 4 Prints / 9 Bolts

Designed by: The Fat Quarter Gypsy Size: 8" D x 14" H