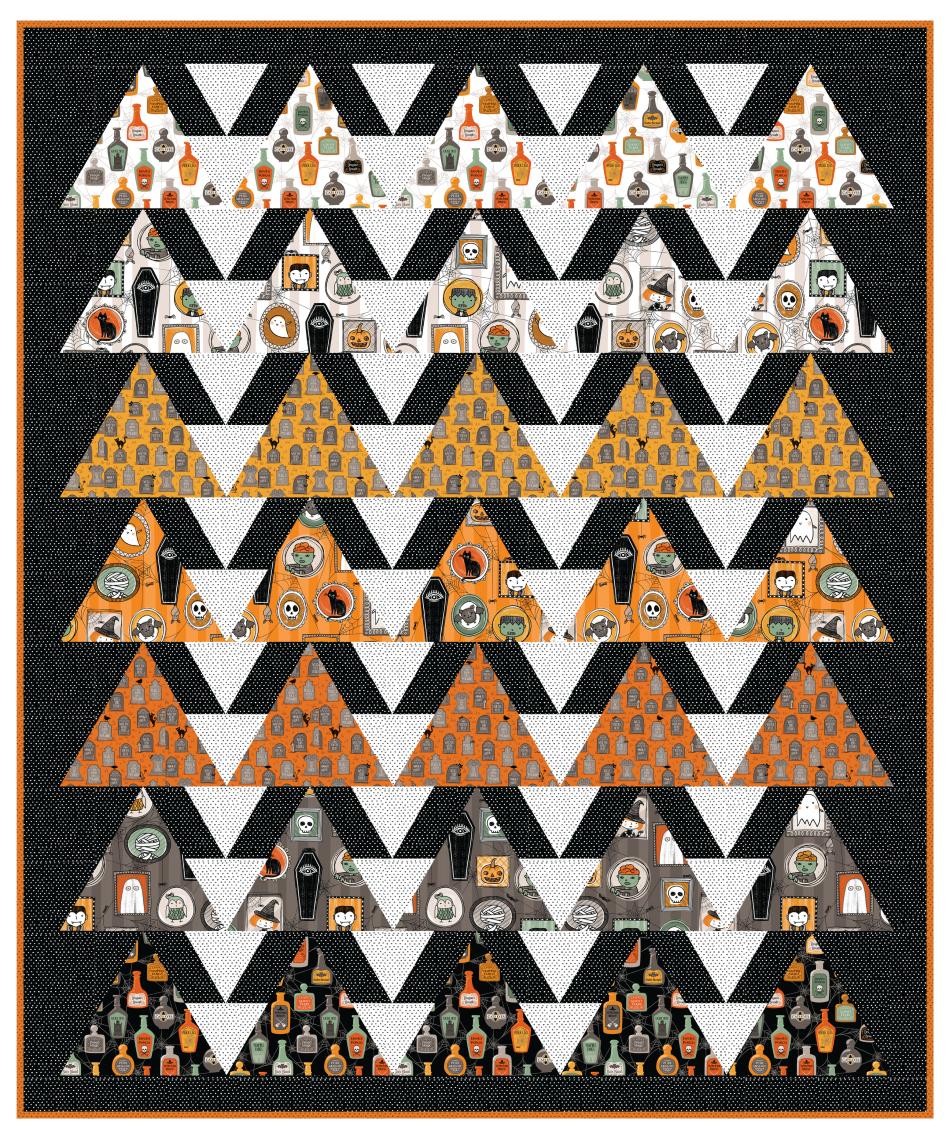

### BOOS AND GHOULS

ALLIGATOR ALLEY

Designed by: Sassafras Lane Designs Quilt Size: 50" x 60"

Wholesale and retail patterns available at: Sassafras Lane 303.549.9021 • contact@sassafras-lane.com

Also available at: Checker Distributors

Pattern Name: SASSLN0052 **Wholesale Price: \$4.75** FOR SALE PATTRN 3641A

0 16542 00700

**Custom Pattern Covers are not available** 12 patterns minimum for wholesale orders.

| KIT CALCULATIONS                       |             |         |
|----------------------------------------|-------------|---------|
| ALLIGATOR ALLEY                        |             | 12 KITS |
| Size: 50" x 60"  SKU: P3641A ALL       | YARDS       | BOLTS   |
| 26562 K                                | 1/4         | 1       |
| 26562 O                                | 1/4         | 1       |
| 26562 Z                                | 1/4         | 1       |
| 26563 J                                | 1/4         | 1       |
| 26563 Z                                | 1/4         | 1       |
| 26564 O                                | 1/4         | 1       |
| 26564 S                                | 1/4         | 1       |
| <b>24299 Z</b> *Pixie Dots             | 5/8         | 1       |
| <b>24299 J</b> *Pixie Dots             | 13/4        | 2       |
| 24299 OS *Pixie Dots<br>(Binding only) | 1/2         | 1       |
| <b>26562 K</b> (Backing only)          | 3           | 3       |
| A TOTAL VADDO                          | · INI OLIUT | _       |

Approx. TOTAL YARDS IN QUILT: 5 (Total yardage does not include suggested backing)

26562 K also backing

26564 O

26562 O

26564 S

26562 Z

26563 Z

**24299 J** Pixie Dots 1654279727

1654299272

Boos and Ghouls complete Collection includes 10 Prints / 11 Bolts

 $\begin{smallmatrix} 0 & \text{||} & \text{||}$ 

**24299 Z** Pixie Dots

### ALLIGATOR ALLEY

Designed by: Sassafras Lane Designs Quilt Size: 50" x 60"