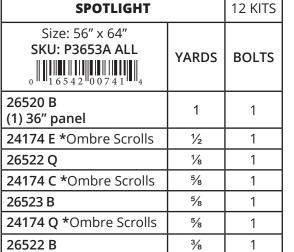

### Mermaid Merriment

Designed by: Lynn Rinehart, The Stitch TV Show Quilt Size: 56" x 64"

Wholesale and retail patterns available at: **Quilt Exchange** info@quiltexchange.com · 270.534.5475

**Pattern Name: Spotlight** Pattern # 573473386 Wholesale Price: \$5.00

> FOR SALE PATTRN 3653A 0 16542 00739

Pattern cover will reflect the image of this quilt. No minimum for wholesale orders.

KIT CALCULATIONS

Approx. TOTAL YARDS IN QUILT: 6 (Total yardage does not include suggested backing)