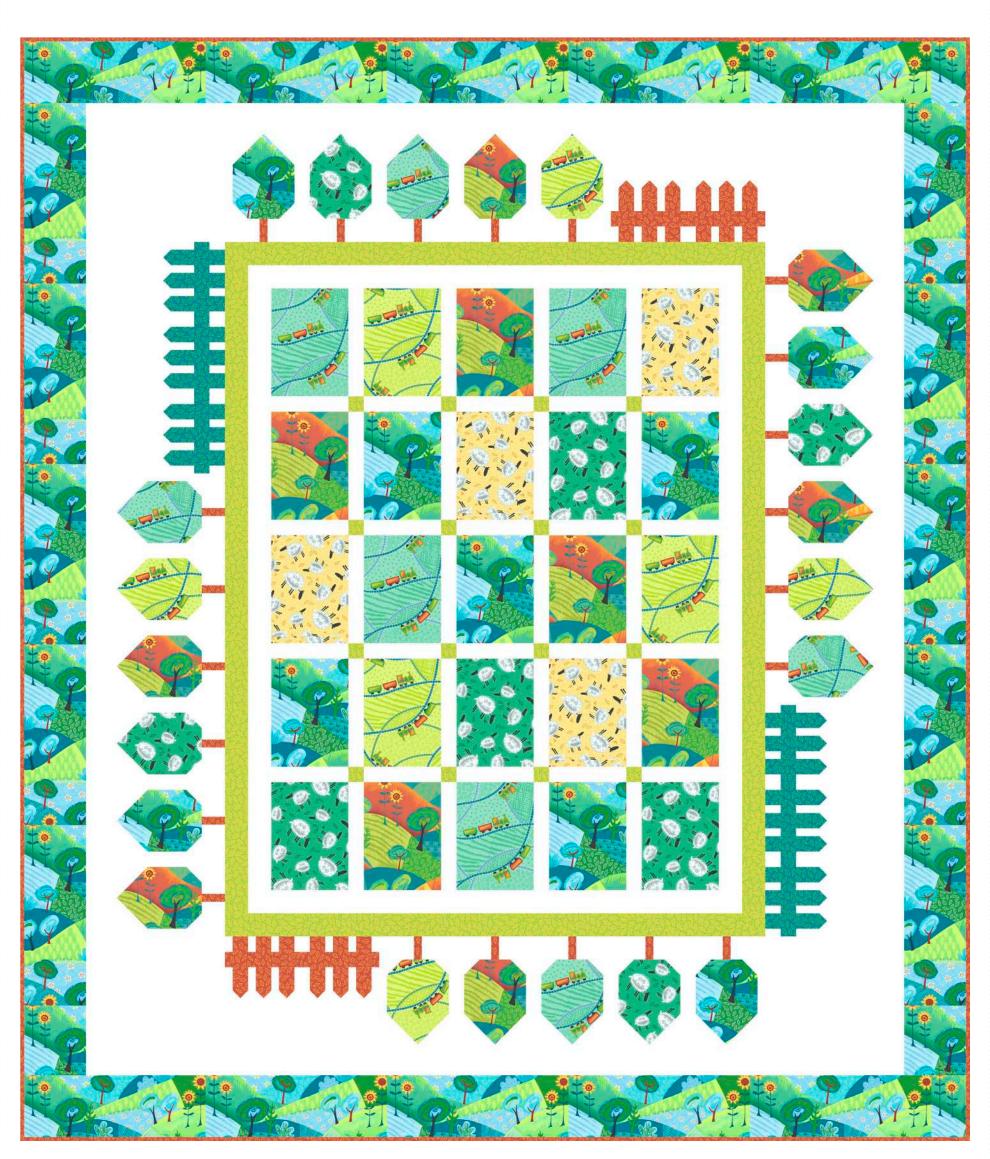

# Along the Countryside

No Panel Quilt

Quilt Size: 61" x 71" Designed by: Wendy Sheppard Panel Quilt

Quilt Size: 63" x 68" Designed by: Wendy Sheppard

| KIT CALCULATIONS                                                                            |               |         |
|---------------------------------------------------------------------------------------------|---------------|---------|
| ALONG THE COUNTRYSIDE PANEL QUILT                                                           |               | 12 KITS |
| Size: 63" x 68" SKU: P3647A ALL                                                             | YARDS         | BOLTS   |
| 26502 X                                                                                     | (1) 36" Panel | 1       |
| 21517 Z *Illusions                                                                          | 17/8          | 2       |
| 26505 H                                                                                     | 1/2           | 1       |
| 26504 Q                                                                                     | 1/2           | 1       |
| 26506 T                                                                                     | 1/2           | 1       |
| 26504 O                                                                                     | 1/4           | 1       |
| 26504 H                                                                                     | 1/4           | 1       |
| 26506 Q (Inc. binding)                                                                      | 11//8         | 1       |
| 26506 H                                                                                     | 1/4           | 1       |
| 26503 O                                                                                     | 11//8         | 1       |
| 26504 H (Backing)                                                                           | 41/4          | 4       |
| *illusions Scrolls based on 12 yd bolts                                                     |               |         |
| Approx. TOTAL YARDS IN QUILT: <b>7.5</b> (Total yardage does not include suggested backing) |               |         |
| Number of bolts is based on continuous cuts                                                 |               |         |

Along the Countryside complete project includes 10 Prints / 11 Bolts

Note: Yardage amounts shown are calculated based on standard editorial guidelines and feature commonly used cuts.

Please refer to the cutting information for the exact size of each piece. You will want to base your kit fee on the piece cuts rather than the full yardage amount. As always, we recommend that you make a shop sample prior to creating any kit.

Please note that these yardage amounts are the designer's estimates only. Some changes may occur when the project instructions are written.