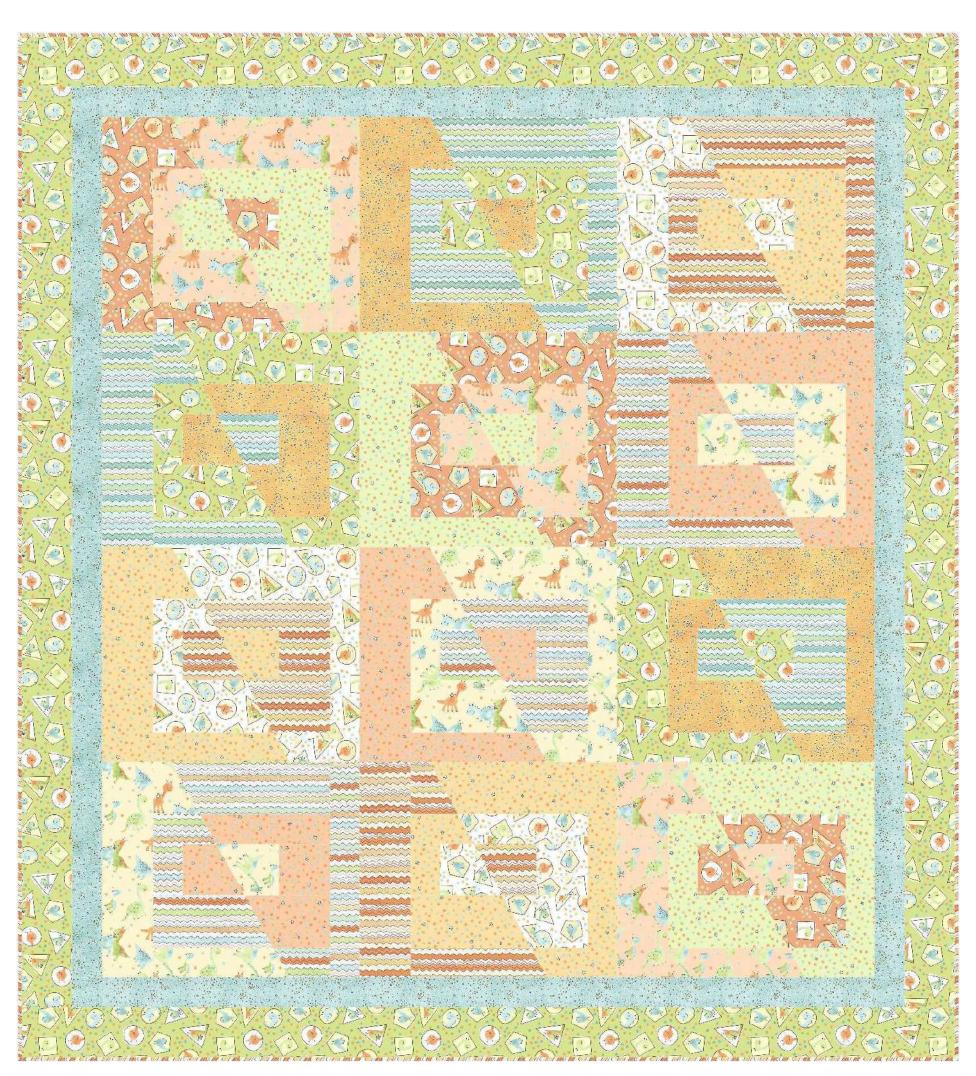

# Dino-mite

**STUDIO** 

Tabitha

Designed by: Joanne Hillestad, The Fat Quarter Gypsy Quilt Size: 63" x 69"

Wholesale and retail patterns available at: **The Fat Quarter Gypsy** 612.965.4396 • Info@thefatquartergypsy.com

Also available at: Checker Distributors

**Pattern Name: FQG108 Wholesale Price: \$5.00** 

> FOR SALE PATTRN 3646A 1654200733

Pattern cover will reflect the image of this quilt. 12 patterns minimum for wholesale orders.

| KIT CALCULATIONS                 |           |         |
|----------------------------------|-----------|---------|
| ТАВІТНА                          |           | 12 KITS |
| Size: 63" x 69"  SKU: P3646A ALL | YARDS     | BOLTS   |
| 26534 O                          | 1 FQ      | 1       |
| 26533 O                          | 1 FQ      | 1       |
| 26535 H                          | 1 FQ      | 1       |
| 26537 S                          | 1 FQ      | 1       |
| 26536 Q                          | 1 FQ      | 1       |
| 26534 Z                          | 1 FQ      | 1       |
| 26536 O<br>(Includes Binding)    | 1         | 1       |
| 26535 S                          | 1 FQ      | 1       |
| 26536 X                          | 1 FQ      | 1       |
| 26535 O                          | 1 FQ      | 1       |
| 26533 S                          | 1 FQ      | 1       |
| 26537 Q                          | 1/2       | 1       |
| 26534 H                          | 13/8      | 2       |
| <b>26537 O</b> (Backing only)    | 4         | 4       |
| Approx. TOTAL YARDS              | IN QUILT: | 51/2    |

(Total yardage does not include suggested backing)

26535 S

26533 O

26536 X

26535 O

26536 Q 26534 Z

Dino-Mite complete Collection includes 13 Prints / 14 Bolts

26533 S

# Dino-mite Tabitha

Designed by: Joanne Hillestad, The Fat Quarter Gypsy Quilt Size: 63" x 69"