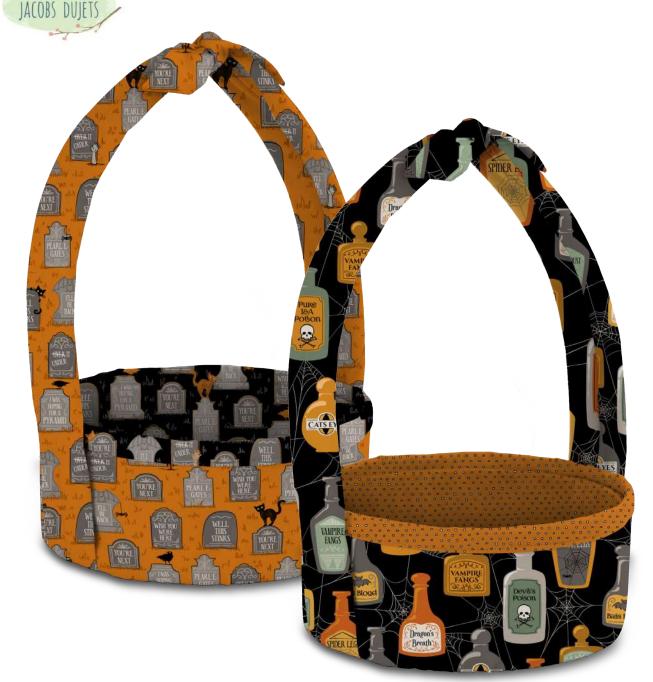

### BOOS AND GHOULS

BASKET POP-UP

**Pattern Number: FQG129 Wholesale Price: \$4.50** 

> FOR SALE PATTRN 3641B

**Custom pattern covers** are not available. 12 patterns minimum for wholesale orders.

Wholesale and retail patterns available at: The Fat Quarter Gypsy 612.965.4396 info@thefatquartergypsy.com

Also available at: Checker Distributors

Designed by: The Fat Quarter Gypsy Size: 8" D x 14" H

| KIT CALCULATIONS                    |       |         |
|-------------------------------------|-------|---------|
| BASKET #1                           |       | 12 KITS |
| Size: 8" D x 14" H  SKU: P3641B ALL | YARDS | BOLTS   |
| 26564 O Outer Fabric                | 1/2   | 1       |
| 26564 J Inner Fabric                | 1/3   | 1       |
| FQG123 Medium Pop-Up Refill         | 1 pc  | 12 pc   |
| Approx. TOTAL YARDS IN PROJECT: %   |       |         |

Additional Materials Needed to make 2 baskets:

- ¾ yd SF101 Shapeflex Interfacing
- 1/8 yd #337B-WHT Bosal Craf-Tex Heavyweight\*

<sup>\*</sup> Peltex does not work well for handles. Craf-tex is strongly

Additional Materials Needed to make 2 baskets:

- 34 yd SF101 Shapeflex Interfacing
- 1/8 yd #337B-WHT Bosal Craf-Tex Heavyweight\*

<sup>\*</sup> Peltex does not work well for handles. Craf-tex is strongly

24299 OS 0 1 6 5 4 2 9 9 2 7 2

FOR SALE HRDWR 3641C Wholesale Price per pc: \$5.50

Boos & Ghouls complete project includes 4 Prints / 9 Bolts

Designed by: The Fat Quarter Gypsy Size: 8" D x 14" H