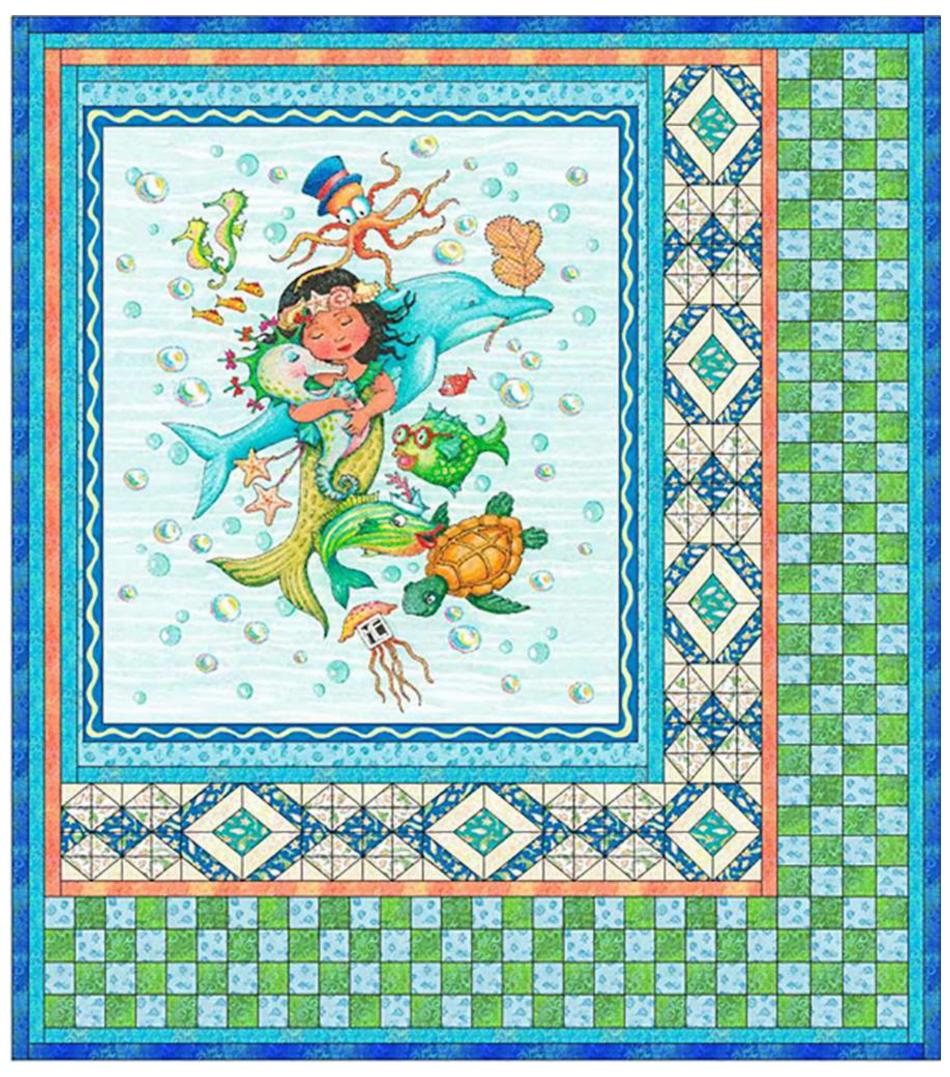

### Mermaid Merriment

Designed by: Lynn Rinehart, The Stitch TV Show Quilt Size: 56" x 64"

Wholesale and retail patterns available at: **Quilt Exchange** info@quiltexchange.com · 270.534.5475

**Pattern Name: Spotlight** Pattern # 573473386 Wholesale Price: \$5.00

# ermaid Servinent

spotlight

Designed by: Lynn Rinehart, The Stitch TV Show Quilt Size: 56" x 64"