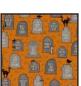

### BOOS AND GHOULS

ALLIGATOR ALLEY

Designed by: Sassafras Lane Designs Quilt Size: 50" x 60"

Wholesale and retail patterns available at: Sassafras Lane 303.549.9021 • contact@sassafras-lane.com

Also available at: Checker Distributors

Pattern Name: SASSLN0052 **Wholesale Price: \$4.75** FOR SALE PATTRN 3641A

0 16542 00700

**Custom Pattern Covers are not available** 12 patterns minimum for wholesale orders.

| KIT CALCULATIONS                       |             |         |
|----------------------------------------|-------------|---------|
| ALLIGATOR ALLEY                        |             | 12 KITS |
| Size: 50" x 60"  SKU: P3641A ALL       | YARDS       | BOLTS   |
| 26562 K                                | 1/4         | 1       |
| 26562 O                                | 1/4         | 1       |
| 26562 Z                                | 1/4         | 1       |
| 26563 J                                | 1/4         | 1       |
| 26563 Z                                | 1/4         | 1       |
| 26564 O                                | 1/4         | 1       |
| 26564 S                                | 1/4         | 1       |
| <b>24299 Z</b> *Pixie Dots             | 5/8         | 1       |
| <b>24299 J</b> *Pixie Dots             | 13/4        | 2       |
| 24299 OS *Pixie Dots<br>(Binding only) | 1/2         | 1       |
| <b>26562 K</b> (Backing only)          | 3           | 3       |
| A TOTAL VADDO                          | · INI OLIUT | _       |

### ALLIGATOR ALLEY

Designed by: Sassafras Lane Designs Quilt Size: 50" x 60"