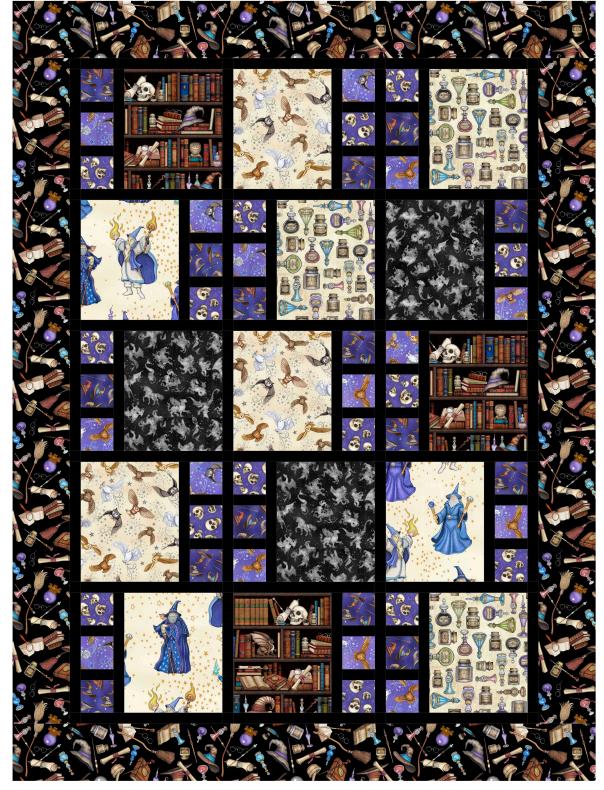

### SPELLBOUND

## SPELLBOUND

reations, 8210 S. Holly St. Centennial, CO 80122 1-888-768-5922

TIMES 3

Quilt Size: 411/2" x 491/2" Designed by: Wendy Sheppard

| KIT CALCULATIONS                                                                     |       |         |  |
|--------------------------------------------------------------------------------------|-------|---------|--|
| WINDMILL WHIMSY QUILT                                                                |       | 12 KITS |  |
| Size: 41½" x 49½"  SKU: P3666A ALL                                                   | YARDS | BOLTS   |  |
| 26565 X Panel                                                                        | 2/3   | 1       |  |
| 21517 Z *Illusions                                                                   | 11//8 | 2       |  |
| 26568 B                                                                              | 1/8   | 1       |  |
| 24174 P *Ombre Scroll                                                                | 1/8   | 1       |  |
| 24174 SO *Ombre Scroll                                                               | 1/8   | 1       |  |
| 26567 H                                                                              | 1/8   | 1       |  |
| 26567 B                                                                              | 3/8   | 1       |  |
| 26566 B                                                                              | 5/8   | 1       |  |
| 26569 P (Binding Only)                                                               | 3/8   | 1       |  |
| 26566 H (Backing Only)                                                               | 31/4  | 3       |  |
| *Based on 12 yd bolts                                                                |       |         |  |
| Approx. TOTAL YARDS IN QUILT: 3.5 (Total yardage does not include suggested backing) |       |         |  |
| Number of bolts is based on continuous cuts                                          |       |         |  |