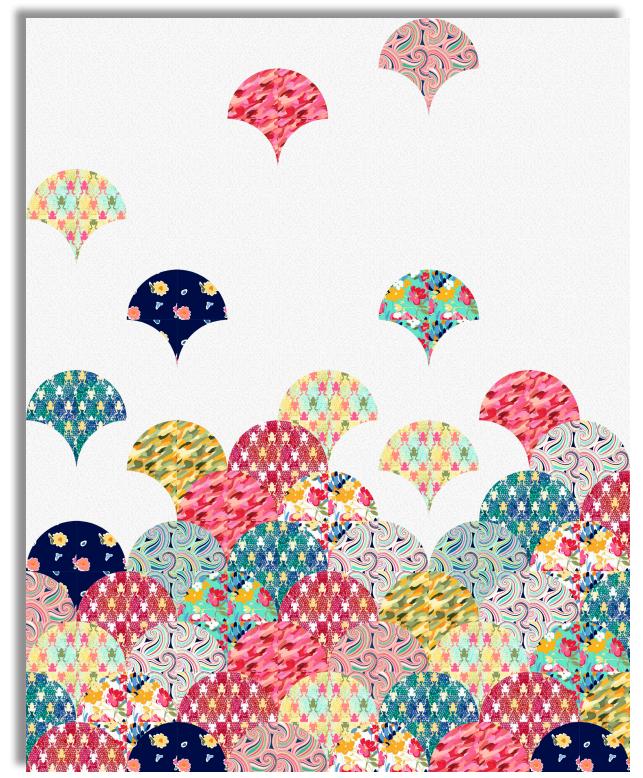

## Sew Speedy Mini Quilt Pattern

Designed by: Sue Sheri Morrill-Cifaldi - Whole Circle Studio

Quilt Size: 32" x 32"

Strip Backing

Designed by: Jessica VanDenburgh of Sew Many Creations Quilt Size: 60" x 75"

Wholesale and retail patterns available at: **Sew Many Creations** 518.366.1299 • jessica@sewmanycreationsny.com

| KIT CALCULATIONS                         |       |         |
|------------------------------------------|-------|---------|
| DRIFT QUILT                              |       | 12 KITS |
| Size: 60" x 75"  SKU: P3664A ALL         | YARDS | BOLTS   |
| 26553 C                                  | 1/2   | 1       |
| 26555 R                                  | 1/2   | 1       |
| 26554 X                                  | 1/2   | 1       |
| 26552 N                                  | 1/2   | 1       |
| 26551G                                   | 1/2   | 1       |
| 26554 B                                  | 1/2   | 1       |
| 26554 P                                  | 1/2   | 1       |
| 26555 G                                  | 1/2   | 1       |
| 26553 G                                  | 1/2   | 1       |
| 26551 Z                                  | 1/2   | 1       |
| 26553 Z                                  | 1/2   | 1       |
| 21521 Z *Illusions<br>(includes binding) | 4     | 4       |
| 26551 G (backing Only)                   | 4     | 4       |
| *illusions based on 12 yd bolts          |       |         |
| Approx. TOTAL YARDS IN QUILT: 91/2       |       |         |

(Total yardage does not include suggested backing)

**Pattern Name: Drift Pattern Number: SMC940 Wholesale Price: \$5.00 FOR SALE PATTRN 3664A** 

Custom Pattern Covers are not available. No minimum for wholesale orders.

also backing

26553 G

26551 Z

26554 X

26555 G

26554 P

26553 Z

Penelope complete project in-

cludes 12 Prints / 15 Bolts

Designed by: Jessica VanDenburgh of Sew Many Creations Quilt Size: 60" x 75"