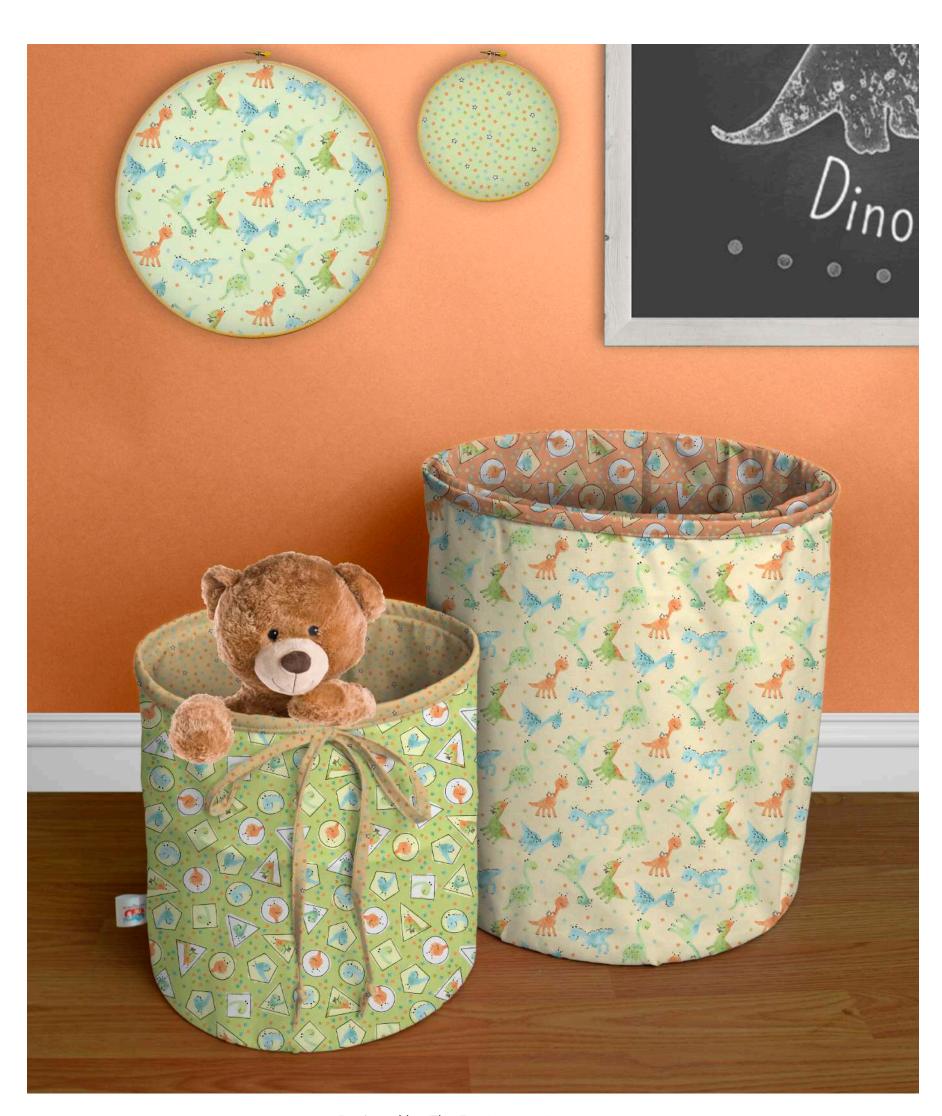

# Dino-mite

**STUDIO** 

Tabitha

Designed by: Joanne Hillestad, The Fat Quarter Gypsy Quilt Size: 63" x 69"

Wholesale and retail patterns available at: **The Fat Quarter Gypsy** 612.965.4396 • Info@thefatquartergypsy.com

Also available at: Checker Distributors

**Pattern Name: FQG108 Wholesale Price: \$5.00** 

> FOR SALE PATTRN 3646A 1654200733

Pattern cover will reflect the image of this quilt. 12 patterns minimum for wholesale orders.

| KIT CALCULATIONS                 |           |         |
|----------------------------------|-----------|---------|
| ТАВІТНА                          |           | 12 KITS |
| Size: 63" x 69"  SKU: P3646A ALL | YARDS     | BOLTS   |
| 26534 O                          | 1 FQ      | 1       |
| 26533 O                          | 1 FQ      | 1       |
| 26535 H                          | 1 FQ      | 1       |
| 26537 S                          | 1 FQ      | 1       |
| 26536 Q                          | 1 FQ      | 1       |
| 26534 Z                          | 1 FQ      | 1       |
| 26536 O<br>(Includes Binding)    | 1         | 1       |
| 26535 S                          | 1 FQ      | 1       |
| 26536 X                          | 1 FQ      | 1       |
| 26535 O                          | 1 FQ      | 1       |
| 26533 S                          | 1 FQ      | 1       |
| 26537 Q                          | 1/2       | 1       |
| 26534 H                          | 13/8      | 2       |
| <b>26537 O</b> (Backing only)    | 4         | 4       |
| Approx. TOTAL YARDS              | IN QUILT: | 51/2    |

(Total yardage does not include suggested backing)

26535 S

26533 O

26536 X

26535 O

26536 Q 26534 Z

Dino-Mite complete Collection includes 13 Prints / 14 Bolts

26533 S

# Dino-mite Tabitha

Designed by: Joanne Hillestad, The Fat Quarter Gypsy Quilt Size: 63" x 69"