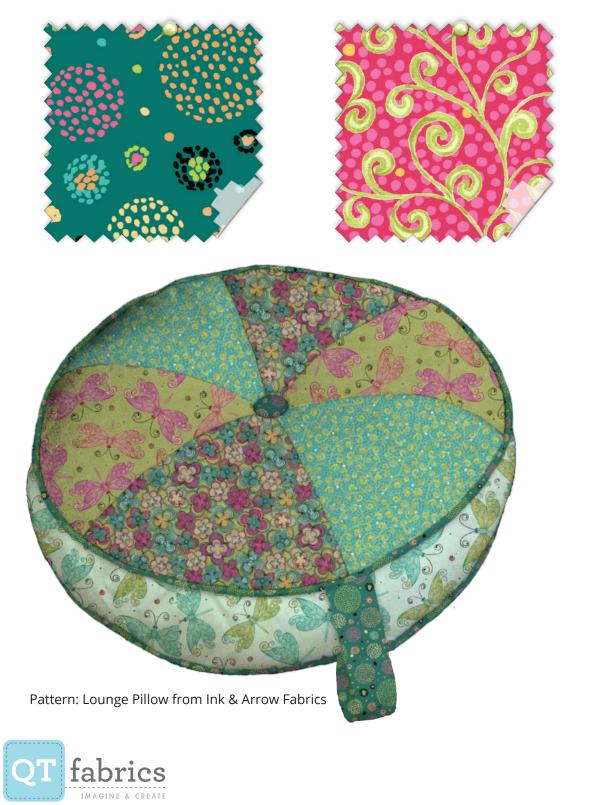

### See reverse side

**FOR SALE PATTERN** Ships June - Spring 2018

©Stacey Yacula

Pattern: 3D Star Pillow from Pam Damour

Pattern: Wingman Pop-Up from The Fat Quarter Gypsy

Images are for inspiration only unless otherwise noted. Similar projects can be found online.