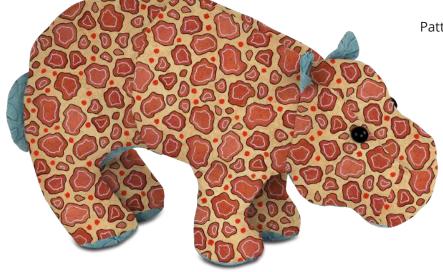

## Wild Things

Designed by: Desiree Habicht of Desiree's Designs

Approximate Quilt Size: 63" x 69"

See reverse side

Pattern: Heather Hippo from Funky Friends Factory

Pattern: Quilted Wristlet from Indygo Junction