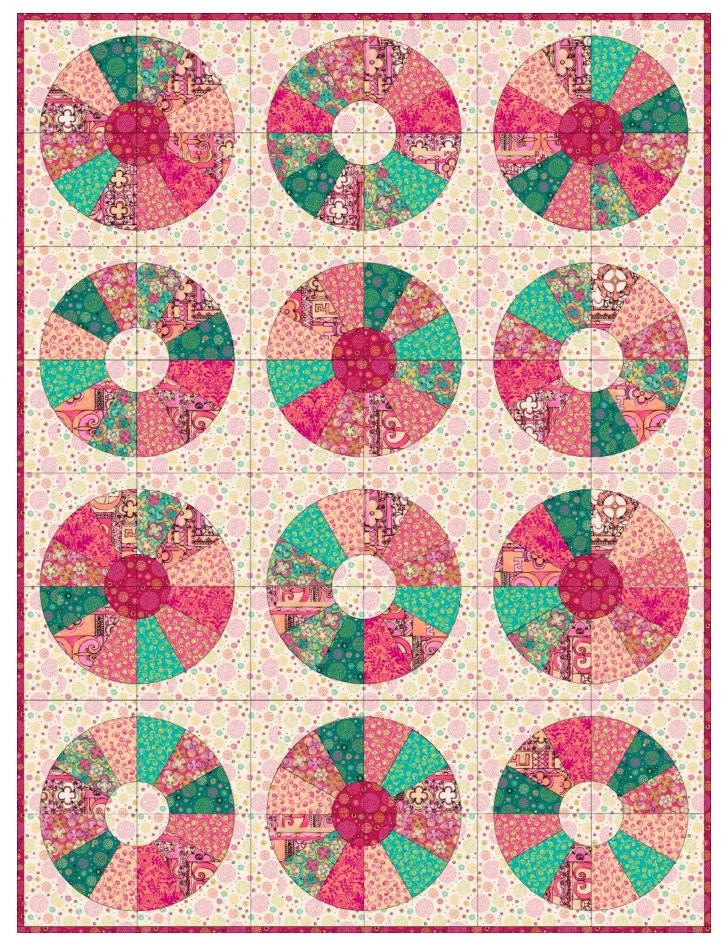

Also available through Checker Distributors

FOR SALE PATTERN Ships June - Winter 2018

© QT Fabrics

| KIT CALCULATIONS                                                                                                                                                 |       |         |
|------------------------------------------------------------------------------------------------------------------------------------------------------------------|-------|---------|
| Aziza Quilt                                                                                                                                                      |       | 12 KITS |
| Size: 54" x 72"<br>SKU: P3678A ALL<br>$0 \parallel 1 \parallel $ | YARDS | BOLTS   |
| 26692 P                                                                                                                                                          | 3⁄4   | 1       |
| 26694 H                                                                                                                                                          | 3⁄8   | 1       |
| 26694 P                                                                                                                                                          | 3⁄8   | 1       |
| 26695 E                                                                                                                                                          | 3⁄8   | 1       |
| 26695 P                                                                                                                                                          | 3⁄8   | 1       |
| 26695 Q                                                                                                                                                          | 3⁄8   | 1       |
| 26281 QH                                                                                                                                                         | 3⁄8   | 1       |
| 26106 CP Lyla Damask                                                                                                                                             | 3⁄8   | 1       |
| 26281 P (Includes binding)                                                                                                                                       | 3⁄4   | 1       |
| 26281 EP                                                                                                                                                         | 21⁄2  | 2       |
| <b>26692 P</b> (Backing)                                                                                                                                         | 3½    | 3       |
| Approx. TOTAL YARDS IN QUILT: <b>65%</b><br>(Total yardage does not include suggested backing)                                                                   |       |         |
| Number of bolts is based on continuous cuts                                                                                                                      |       |         |

Quilt Size: 54" x 72" Designed by: Deb Finan

26692 P

also backing

26695

### Aziza complete project includes 10 Prints / 11 Bolts

Note: Yardage amounts shown are calculated based on standard editorial guidelines and feature commonly used cuts. Please refer to the cutting information for the exact size of each piece. You will want to base your kit fee on the piece cuts rather than the full yardage amount. As always, we recommend that you make a shop sample prior to creating any kit.