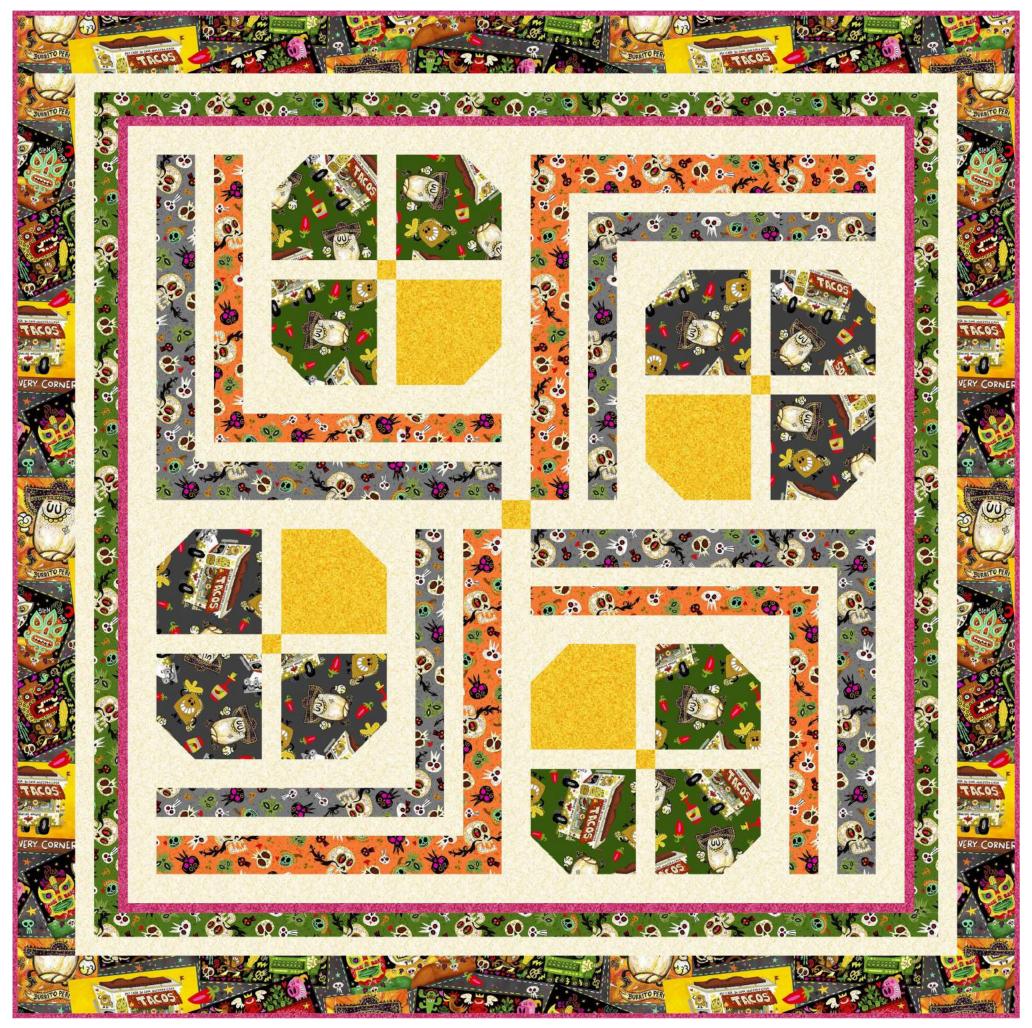

Table Topper Size: 52" x 52" Designed by: Wendy Sheppard

| KIT CALCULATIONS                                                                                                                                                 |       |         |
|------------------------------------------------------------------------------------------------------------------------------------------------------------------|-------|---------|
| Hot Tamale Table Topper                                                                                                                                          |       | 12 KITS |
| Size: 52" x 52"<br>SKU: P3673A ALL<br>$0 \parallel 1 \parallel $ | YARDS | BOLTS   |
| 26657 K                                                                                                                                                          | 3⁄8   | 1       |
| 26657 O                                                                                                                                                          | 3⁄8   | 1       |
| 23528 ST Color Blends*                                                                                                                                           | 1⁄4   | 1       |
| 23528 PV Color Blends*<br>(Includes binding)                                                                                                                     | 1     | 1       |
| 26655 K                                                                                                                                                          | 5%    | 1       |
| 23528 EA Color Blends*                                                                                                                                           | 1 3%  | 2       |
| 26656 G                                                                                                                                                          | 1⁄4   | 1       |
| 26656 K                                                                                                                                                          | 1⁄4   | 1       |
| 26657 G                                                                                                                                                          | 3⁄8   | 1       |
| <b>26657 O</b> (Backing)                                                                                                                                         | 3 3%  | 3       |
| Approx. TOTAL YARDS IN QUILT: 47/8<br>(Total yardage does not include suggested backing)                                                                         |       |         |
| *Color Blends based on 12 yd bolts                                                                                                                               |       |         |
| Number of bolts is based on continuous cuts                                                                                                                      |       |         |

26657 O also backing

23528 ST **Color Blends** 

Hot Tamale complete project includes 9 Prints / 14 Bolts

**FREE PATTERN** 

Ships June - Spring 2018

Note: Yardage amounts shown are calculated based on standard editorial guidelines and feature commonly used cuts. Please refer to the cutting information for the exact size of each piece. You will want to base your kit fee on the piece cuts rather than the full yardage amount. As always, we recommend that you make a shop sample prior to creating any kit.