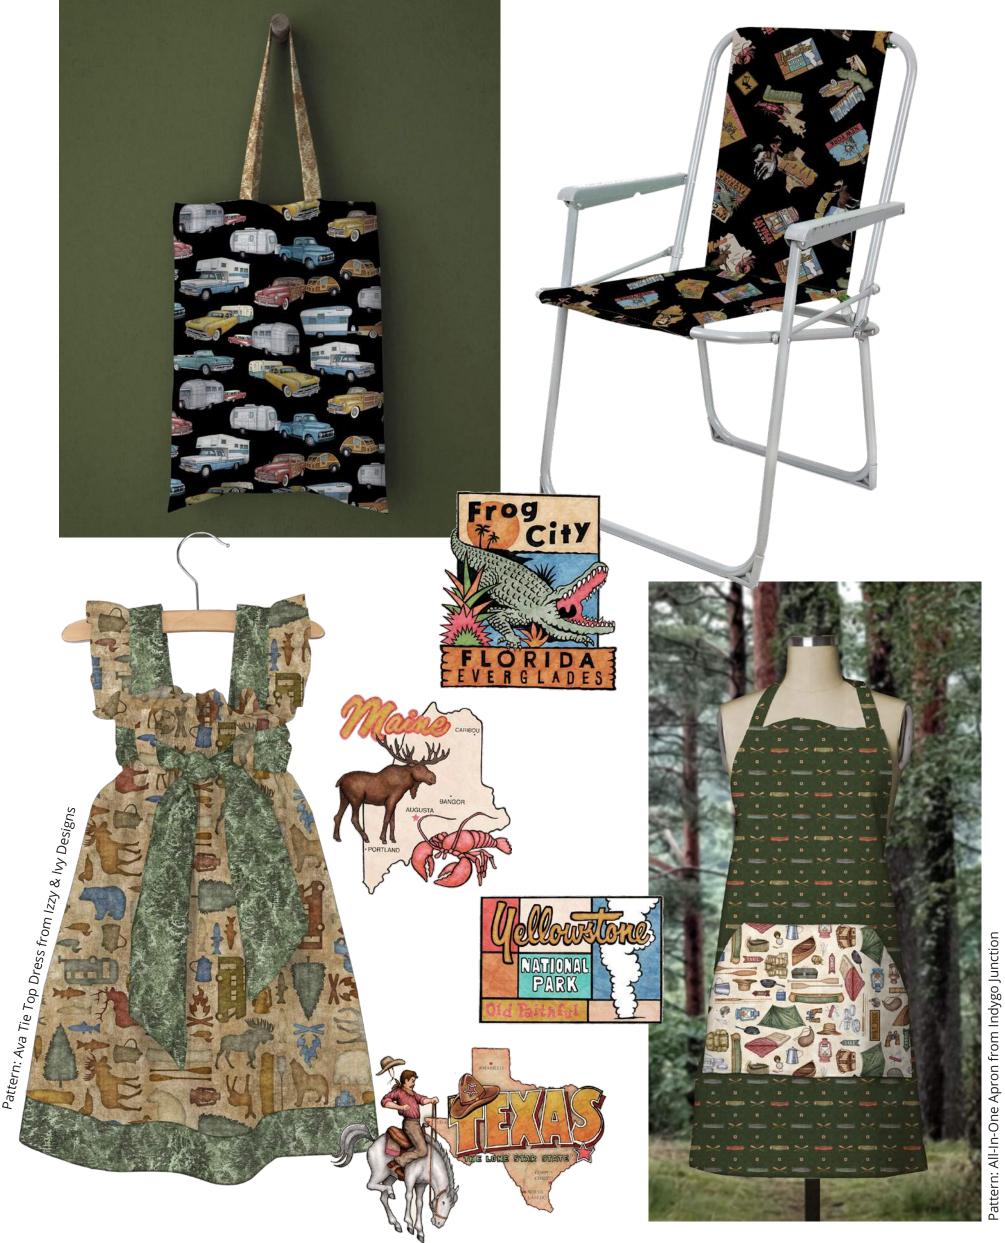

Pattern: All-in-One Apron from Indygo Junction

See reverse side

**FOR SALE PATTERN** Ships June - Spring 2018

©Jeff Wack

Pattern: The Manhattan Bag from Emmaline Bags

Pattern: Medium Pop-Up from The Fat Quarter Gypsy

1

Color Blends 23528 EA

Color Blends 23528 R

### See reverse side

**FOR SALE PATTERN** Ships June - Spring 2018

©Stacey Yacula

Pattern: 3D Star Pillow from Pam Damour

Pattern: Wingman Pop-Up from The Fat Quarter Gypsy

Images are for inspiration only unless otherwise noted. Similar projects can be found online.