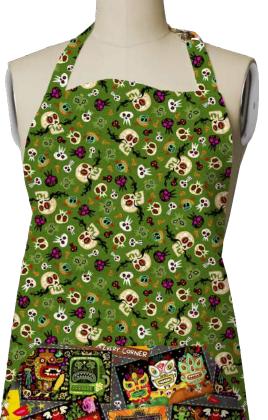

n standard editorial guidelines and feature commonly used cuts. Please refer to the cutting information for the exact size of each piece. You will want to base your kit fee on the piece cuts rather than the full yardage amount. As always, we recommend that you make a shop sample prior to creating any kit.

Please note that these yardage amounts are the designer's estimates only. Some changes may occur when the project instructions are written.



©Jorge Gutierrez



# Hot Tamale

### JORGE R. GUTieRrez



Table Topper Size: 52" x 52" Designed by: Wendy Sheppard



Placemat Size: 17" x 14" Designed by: Wendy Sheppard



**FREE PATTERN** Ships June - Spring 2018

#### ©Jorge Gutierrez

### See reverse side



JORGE R. GUTieRrez

A BT all





Color Blends 23528 HG



Color Blends 23528 O





Pattern: Runaround Bag from Lazy Girl Designs

0





Color Blends 23528 ST





Pattern: All-in-One Apron from Indygo Junction







## **Rule the Road**







Quilt Size: 45" x 63" Designed by: Sue Harvey & Sandy Boobar of Pine Tree Country Quilts

| KIT CALCULATIONS                                                                                                              |       |         |
|-------------------------------------------------------------------------------------------------------------------------------|-------|---------|
| Rule the Road QUILT                                                                                                           |       | 12 KITS |
| SKU: P3679A ALL