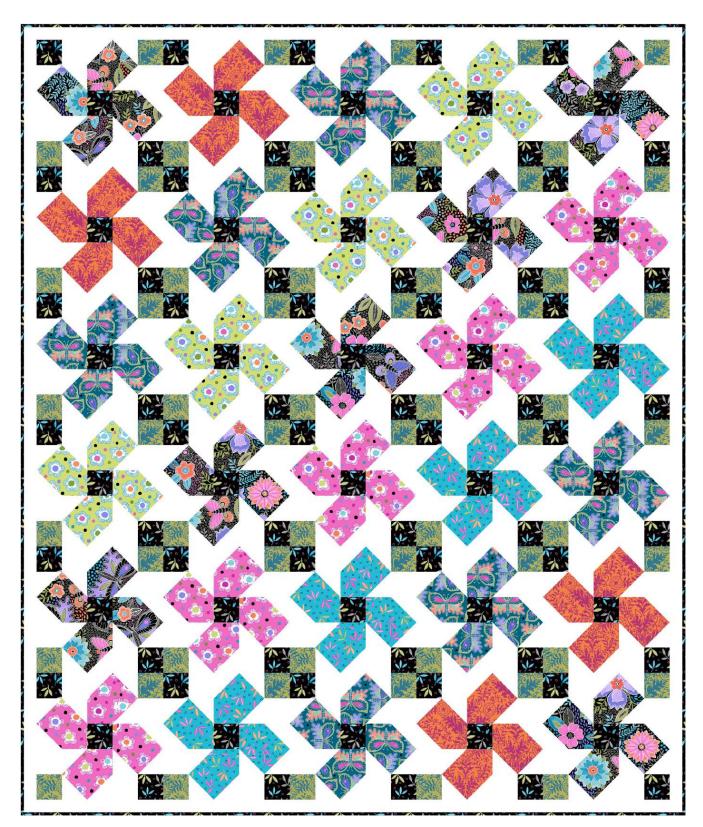

Also available at: Brewer & Checker Distributors

FOR SALE PATTERN Ships June - Spring 2018

© QT Fabrics

Designed by: Sue Harvey & Sandy Boobar of Pine Tree Country Quilts Approximate Size: 52" x 62"

| KIT CALCULATIONS                                                                               |       |                  |
|------------------------------------------------------------------------------------------------|-------|------------------|
| GYPSY QUILT                                                                                    |       |                  |
| SKU: P3671B ALL                                                                                | YARDS | BOLTS<br>12 KITS |
| 26658 J                                                                                        | 2⁄3   | 1                |
| 26659 Q                                                                                        | 1⁄2   | 1                |
| 26660 H                                                                                        | 3⁄8   | 1                |
| 26660 P                                                                                        | 1⁄2   | 1                |
| 26661 J (incl. binding)                                                                        | 11⁄8  | 1                |
| 26661 Q                                                                                        | 3⁄8   | 1                |
| 26106 HB                                                                                       | 3⁄8   | 1                |
| 26106 OP                                                                                       | 3⁄8   | 1                |
| 21517 Z Illusions*                                                                             | 2⅔    | 3                |
| 26659 Z (backing only)                                                                         | 3½    | 3                |
| *Illusions based on 12 yd bolts                                                                |       |                  |
| Approx. TOTAL YARDS IN PROJECT: <b>7</b><br>(Total yardage does not include suggested backing) |       |                  |

26661 J also binding

26658 J

\*\*\*

Project includes 9 Prints / 11 Bolts

26661 Q

Lyla Damask

Illusions

P3671B ALLFABRICS<br/>FOR 12 KITSP3671B ALL016542023209FOR SALE PATTRN 3671B016542023190165420231901654203190165420319016542102319016542102319016542102319016542102319016542102319016542102319016542102319016542102319016542102319016542102319016542102319016542102319016542102319016542102319016542102319016542102319016542102319016542102319016542102319016542102319016542102319016542102319016542102319016542102319016542102319016542102319016542102319016542102319016542102319016542102319016542102319016542102319016542102319016542102319016542<

© QT Fabrics

FOR SALE PATTERN Ships June - Spring 2018

Designed by: Sue Harvey & Sandy Boobar of Pine Tree Country Quilts Approximate Size: 52" x 62"

> Patterns can also be ordered direct: Pine Tree Country Quilts 207-827-3876 susanharvey135@gmail.com Also available at: Checker Distributors