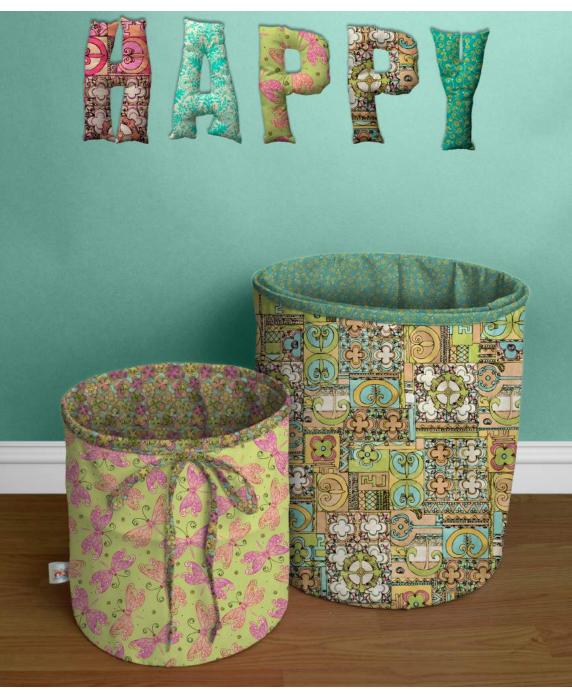

Pattern: Gazebo Table Topper from Jaybird Quilts

Stacking Pop-Up Baskets

Designed by: The Fat Quarter Gypsy Large Size: 10½" D x 11" H | Extra Large Size: 14" D x 16" H

| KIT CALCULATIONS                                             |       |                  |
|--------------------------------------------------------------|-------|------------------|
| LARGE POP-UP                                                 |       |                  |
| SKU: P3678B ALL                                              | YARDS | BOLTS<br>12 KITS |
| 26693 H Outer fabric                                         | 3⁄4   | 1                |
| 26694 Q Lining Fabric                                        | 3⁄4   | 1                |
| FQG124 Large Pop-up Refill                                   | 1 рс  | 12 рс            |
| Approx. TOTAL YARDS IN PROJECT: 11/2                         |       |                  |
| Additional Materials Needed:<br>• SF101 Shapeflex Stabilizer |       |                  |

### See reverse side

FOR SALE PATTERN Ships June - Winter 2018 

(Ziza

Stacking Pop-Up Baskets

Designed by: The Fat Quarter Gypsy Large Size: 10½" D x 11" H | Extra Large Size: 14" D x 16" H

> Patterns and hardware can also be ordered direct: The Fat Quarter Gypsy 612.965.4396 info@thefatquartergypsy.com

## BACKCOUNTRY

Stacking Pop-Up Baskets

Designed by: The Fat Quarter Gypsy Large Size: 10½" D x 11" H | Extra Large Size: 14" D x 16" H

> Patterns and hardware can also be ordered direct: The Fat Quarter Gypsy 612.965.4396 info@thefatquartergypsy.com