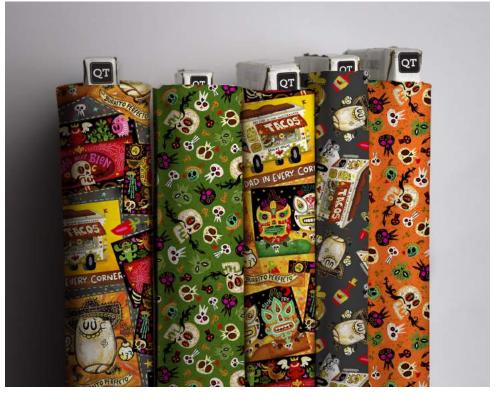

### See reverse side

JORGE R. GUTieRrez

A BT all

Color Blends 23528 HG

Color Blends 23528 O

Pattern: Runaround Bag from Lazy Girl Designs

0

Color Blends 23528 ST