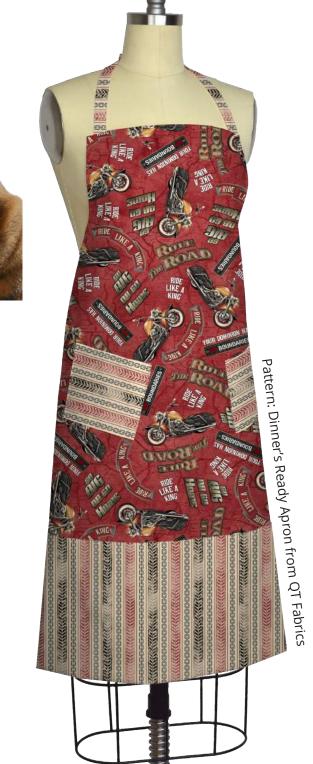

|  |
| PATTERN | Pattern Name: Rule the Road<br>Pattern Number: PT1654<br>Wholesale Price: \$4.75/pattern<br>Pattern cover will reflect these fabrics.<br>3 Pattern minimum for wholesale orders.<br>6 Pattern minimum when ordered through QT |                                                               |  |

### See reverse side

FOR SALE PATTERN Ships June - Spring 2018

### ©Jeff Wack Shi



## **Rule the Road**



Patterns can also be ordered direct: **Pine Tree Country Quilts** 207.827.3876 • susanharvey135@gmail.com Also available at: Checker Distributors



Quilt Size: 45" x 63" Designed by: Sue Harvey & Sandy Boobar of Pine Tree Country Quilts

See reverse side

**FOR SALE PATTERN** Ships June - Spring 2018

©Jeff Wack







Pattern: The Manhattan Bag from Emmaline Bags







Pattern: Medium Pop-Up from The Fat Quarter Gypsy



1



Color Blends 23528 EA



Color Blends 23528 R



Color Blends II 23528 S





Sweet Choughts





Quilt Size: 54" x 64" Designed by: Sue Harvey & Sandy Boobar of Pine Tree Country Quilts

| KIT CALCULATIONS                                                      |                   |         |
|-----------------------------------------------------------------------|-------------------|---------|
| SWEET THOUGHTS QUILT                                                  |                   | 12 KITS |
| SKU: P3676A ALL                                                       | YARDS             | BOLTS   |
| 26676 X (1) 24" panel                                                 | 2/3               | 1       |
| 26677 P