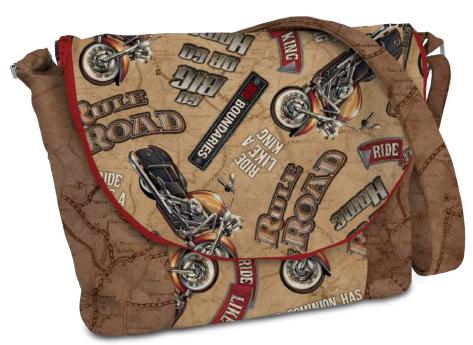

## **Rule the Road**

Quilt Size: 45" x 63" Designed by: Sue Harvey & Sandy Boobar of Pine Tree Country Quilts

| KIT CALCULATIONS                                                                                                              |       |         |
|-------------------------------------------------------------------------------------------------------------------------------|-------|---------|
| Rule the Road QUILT                                                                                                           |       | 12 KITS |
| SKU: P3679A ALL                                                                                                               | YARDS | BOLTS   |
| 26687 E (1) 24" panel                                                                                                         | 2/3   | 1       |
| 26688 K                                                                                                                       | 3⁄8   | 1       |
| 26689 J                                                                                                                       | 5⁄8   | 1       |
| 26689 R                                                                                                                       | 1⁄4   | 1       |
| 26690 A                                                                                                                       | 1⁄4   | 1       |
| 26690 E                                                                                                                       | 11⁄3  | 2       |
| 26690 R (includes binding)                                                                                                    | 1¼    | 1       |
| 26691 J                                                                                                                       | 7⁄8   | 1       |
| 26688 A (backing)                                                                                                             | 31⁄8  | 3       |
| Approx. TOTAL YARDS IN QUILT: 5¾<br>(Total yardage does not include suggested backing)<br>Project includes 8 Prints / 9 Bolts |       |         |

| FABRIC  | FABRICS<br>QUILT<br>FOR 12 KITS                                                                                                                                                                                               | <b>P3679A ALL</b><br>[] [] [] [] [] [] [] [] [] [] [] [] [] [ |  |
|---------|-------------------------------------------------------------------------------------------------------------------------------------------------------------------------------------------------------------------------------|---------------------------------------------------------------|--|
|         | PATTERNS                                                                                                                                                                                                                      | FOR SALE PATTRN 3679A<br>0 = 16542 = 02097 = 0                |  |
| PATTERN | Pattern Name: Rule the Road<br>Pattern Number: PT1654<br>Wholesale Price: \$4.75/pattern<br>Pattern cover will reflect these fabrics.<br>3 Pattern minimum for wholesale orders.<br>6 Pattern minimum when ordered through QT |                                                               |  |

## **Rule the Road**

Patterns can also be ordered direct: **Pine Tree Country Quilts** 207.827.3876 • susanharvey135@gmail.com Also available at: Checker Distributors

Quilt Size: 45" x 63" Designed by: Sue Harvey & Sandy Boobar of Pine Tree Country Quilts