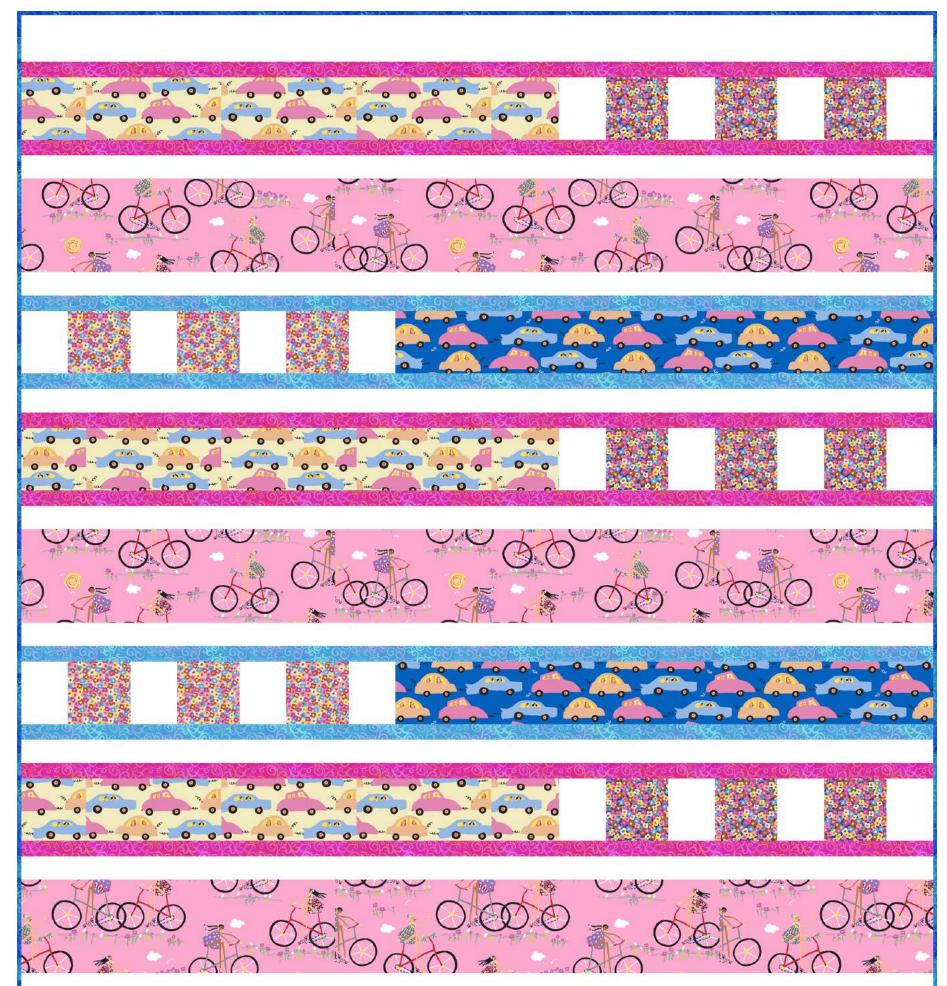

Designed by: Heidi Pridemore Approximate Size: 58½" x 72"

| SKU: P3674A ALL                                                                                 | YARDS | 12 KITS |
|-------------------------------------------------------------------------------------------------|-------|---------|
| 26680 S                                                                                         | 1⁄2   | 1       |
| 26681 Y                                                                                         | 1⁄4   | 1       |
| 22083 Z Illusions*                                                                              | 11⁄3  | 2       |
| 24174 PV Ombre Scrolls*                                                                         | 1⁄2   | 1       |
| 26679 P                                                                                         | 1     | 1       |
| 26680 Y                                                                                         | 1⁄2   | 1       |
| 26681 B                                                                                         | 1⁄4   | 1       |
| 24174 B Ombre Scrolls*                                                                          | 1⁄2   | 1       |
| 24174 Y (binding only)                                                                          | 2⁄3   | 1       |
| 26679 B (backing only)                                                                          | 41⁄2  | 4       |
| *Illusions & Ombre Scrolls based on 12 yd bolts                                                 |       |         |
| Approx. TOTAL YARDS IN PROJECT: <b>10</b><br>(Total yardage does not include suggested backing) |       |         |

Project includes 9 Prints / 10 Bolts

PATTERNS 6 PIECES

Pattern Name: On the Go Pattern Number: 0460 Wholesale Price: \$5.00/pattern

Pattern cover will show this quilt image. 6 Pattern minimum when ordered through QT