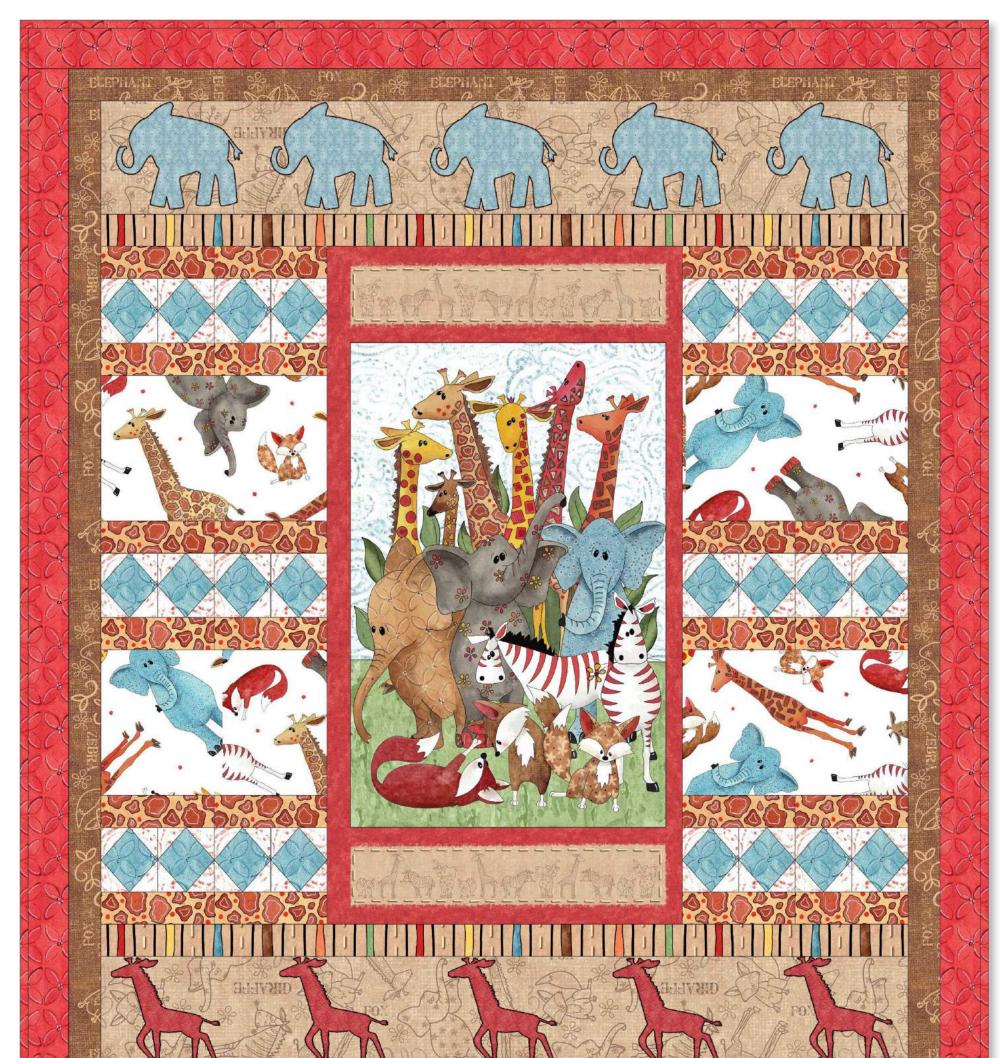

## Wild Things

Designed by: Desiree Habicht of Desiree's Designs

| KIT CALCULATIONS                                                                             |       |         |
|----------------------------------------------------------------------------------------------|-------|---------|
| Wild Things QUILT                                                                            |       | 12 KITS |
| Size: $63" \times 69"$<br>SKU: P3208 ALL                                                     | YARDS | BOLTS   |
| 23618 X (1) 24" Panel                                                                        | 2/3   | 1       |
| 23619 Z                                                                                      | 5%    | 1       |
| 23620 A                                                                                      | 5⁄8   | 1       |
| 23620 E                                                                                      | 7⁄8   | 1       |
| 23621 E                                                                                      | 3⁄8   | 1       |
| 23622 B                                                                                      | 1⁄2   | 1       |
| 23622 R (Inc. Binding)                                                                       | 1½    | 2       |
| 23623 R                                                                                      | 3⁄8   | 1       |
| 23624 E                                                                                      | 3⁄8   | 1       |
| Backing of choice                                                                            | 4     | 4       |
| Approx. TOTAL YARDS IN QUILT: <b>9</b><br>(Total yardage does not include suggested backing) |       |         |
| Number of bolts is based on continuous cuts                                                  |       |         |

23618 X

23620 E

23621 E

23622 B

23622 R

also Binding

23623 R

23624 E

### Wild Things complete project includes 9 Prints / 10 Bolts

Note: Yardage amounts shown are calculated based on standard editorial guidelines and feature commonly used cuts. Please refer to the cutting information for the exact size of each piece. You will want to base your kit fee on the piece cuts rather than the full yardage amount. As always, we recommend that you make a shop sample prior to creating any kit.