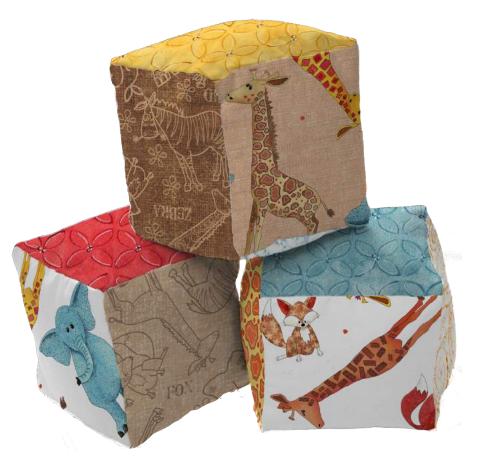

23622 R

also Binding



23623 R

23624 E

### Wild Things complete project includes 9 Prints / 10 Bolts

Note: Yardage amounts shown are calculated based on standard editorial guidelines and feature commonly used cuts. Please refer to the cutting information for the exact size of each piece. You will want to base your kit fee on the piece cuts rather than the full yardage amount. As always, we recommend that you make a shop sample prior to creating any kit.

Please note that these yardage amounts are the designer's estimates only. Some changes may occur when the project instructions are written.





## Wild Things



Designed by: Desiree Habicht of Desiree's Designs





Approximate Quilt Size: 63" x 69"



See reverse side











Pattern: Heather Hippo from Funky Friends Factory





Pattern: Quilted Wristlet from Indygo Junction

Pattern: Baby Blocks from QT Fabrics