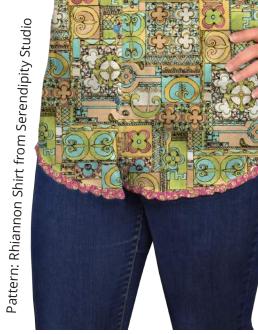

Pattern: Gazebo Table Topper from Jaybird Quilts











Stacking Pop-Up Baskets





Designed by: The Fat Quarter Gypsy Large Size: 10½" D x 11" H | Extra Large Size: 14" D x 16" H

| KIT CALCULATIONS                                             |       |                  |
|--------------------------------------------------------------|-------|------------------|
| LARGE POP-UP                                                 |       |                  |
| SKU: P3678B ALL                                              | YARDS | BOLTS<br>12 KITS |
| 26693 H Outer fabric                                         | 3⁄4   | 1                |
| 26694 Q Lining Fabric                                        | 3⁄4   | 1                |
| FQG124 Large Pop-up Refill                                   | 1 рс  | 12 рс            |
| Approx. TOTAL YARDS IN