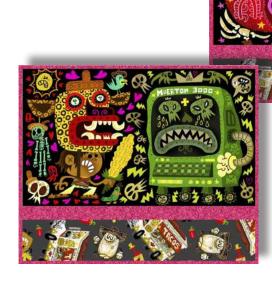

# Hot Tamale

### JORGE R. GUTIERrez

Placemat Size: 17" x 14" Designed by: Wendy Sheppard

| KIT CALCULATIONS                             |       |         |
|----------------------------------------------|-------|---------|
| Hot Tamale (4) Placemats                     |       | 12 KITS |
| Size: 17" x 14" EACH<br>SKU: P3673B ALL      | YARDS | BOLTS   |
| 26654 X (2) rows                             | 2/3   | 1       |
| 23528 PV Color Blends*<br>(Includes binding) | 3⁄4   | 1       |
| 26656 K                                      | 1⁄4   | 1       |
| <b>26656 K</b> (Backing)                     | 11⁄8  | 1       |
| Approx. TOTAL YARDS IN PLACEMATS: 27/8       |       |         |
| *Color Blends based on 12 yd bolts           |       |         |
| Number of bolts is based on continuous cuts  |       |         |

### JORGE R. GUTieRrez

Table Topper Size: 52" x 52" Designed by: Wendy Sheppard

Placemat Size: 17" x 14" Designed by: Wendy Sheppard

**FREE PATTERN** Ships June - Spring 2018