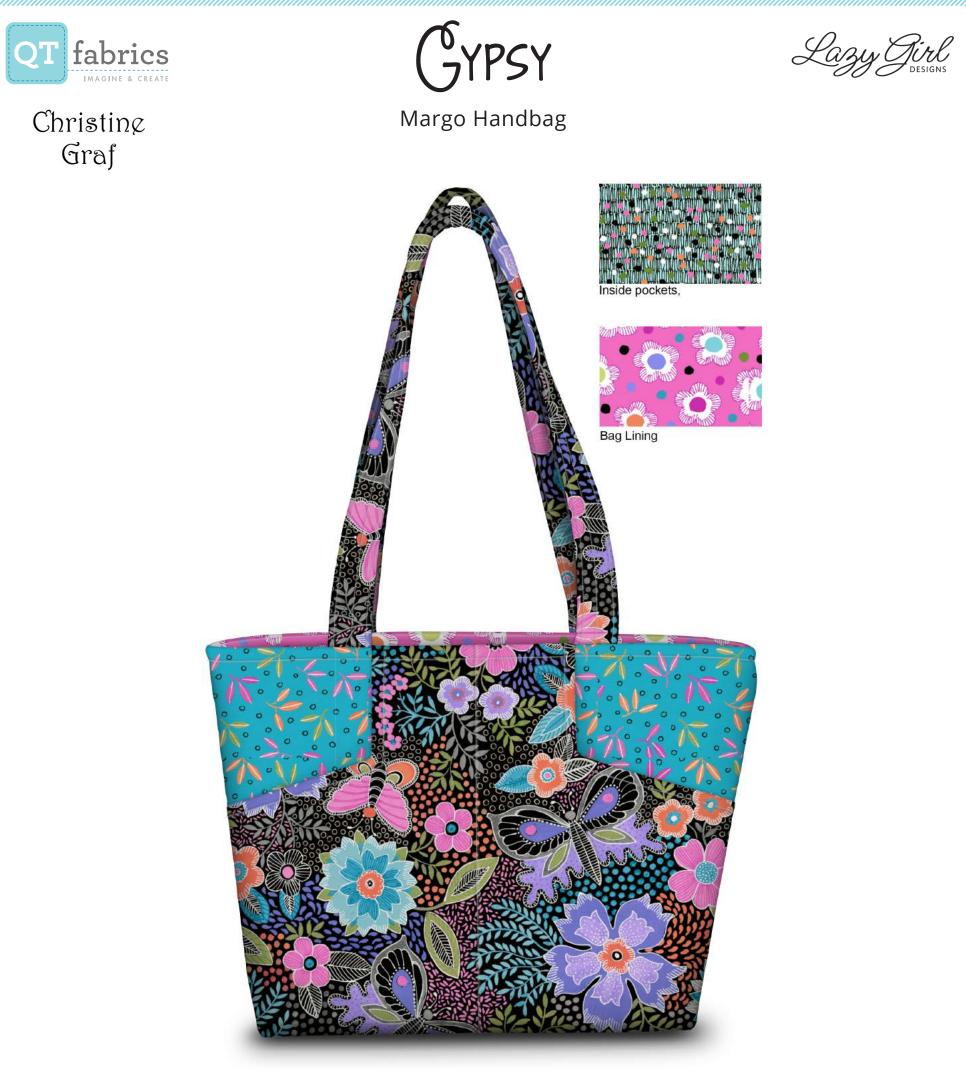

> **FOR SALE PATTERN** Ships June - Spring 2018

© Caroline Benchetrit

Designed by: Lazy Girl Designs Approximate Size: 10¼" x 9¼" x 4"

KIT CALCULATIONS MARGO HANDBAG

| SKU: P3671A ALL                                                                                                                     | YARDS | BOLTS<br>12 KITS |
|-------------------------------------------------------------------------------------------------------------------------------------|-------|------------------|
| Feature Front/Back<br><b>26658 J</b>                                                                                                | 2⁄3   | 1                |
| Front Pocket/Lining<br><b>26661 Q</b>                                                                                               | 1⁄2   | 1                |
| Bag Lining<br><b>26660 P</b>                                                                                                        | 1⁄2   | 1                |
| Inside Pockets<br>26662 B                                                                                                           | 1⁄2   | 1                |
| Approx. TOTAL YARDS IN PROJECT: 11/2                                                                                                |       |                  |
| Additional Materials Needed:                                                                                                        |       |                  |
| • Fusible Fleece/Batting: 1 pkg of Dreamy Fusible<br>Fleece SLG1061 by Lazy Girl Designs (LGD)                                      |       |                  |
| <ul> <li>Interfacing: 1 pkg of Face-It Firm SLG1041<br/>medium/heavy weight fusible interfacing by<br/>Lazy Girl Designs</li> </ul> |       |                  |
| One 18" or longer zipper                                                                                                            |       |                  |
| Project includes 4 Prints / 4 Bolts                                                                                                 |       |                  |

26658 J

26660 P bag lining

26662 B inside pockets

© QT Fabrics

### See reverse

**FOR SALE PATTERN** Ships June - Spring 2018

Designed by: Lazy Girl Designs Approximate Size: 10<sup>4</sup>″ x 9<sup>4</sup>″ x 4″

Patterns can also be ordered direct: www.lazygirldesigns.com (614) 794-9939 patterns@lazygirldesigns.com