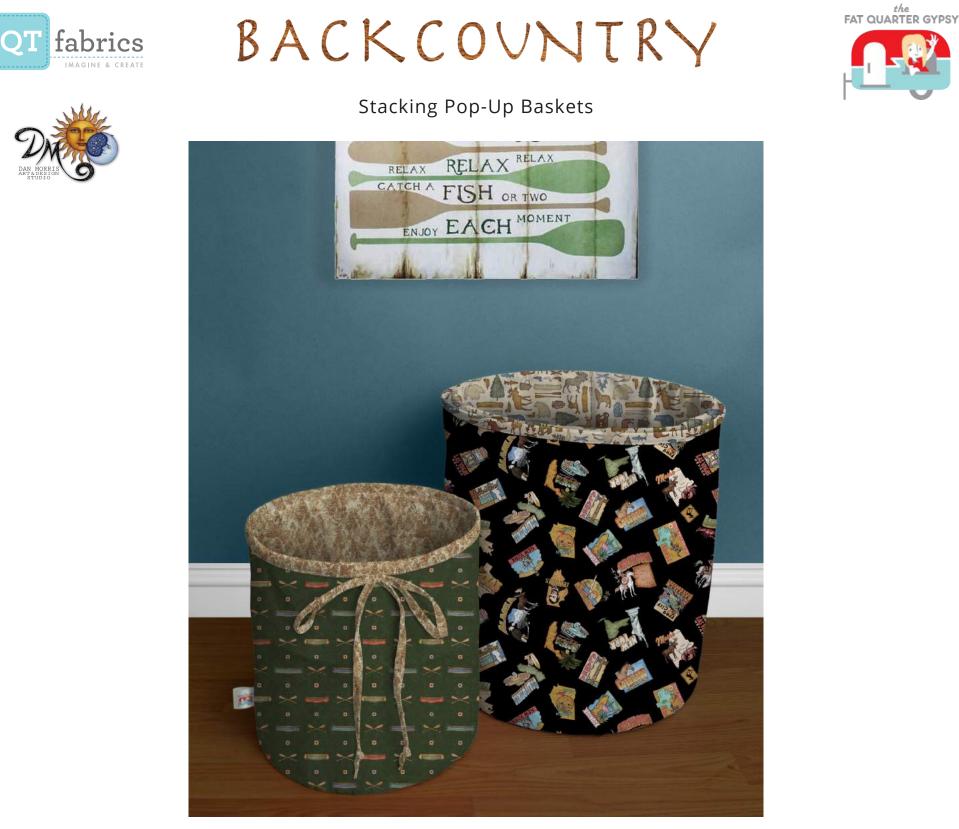

## BACKCOUNTRY

Stacking Pop-Up Baskets

Designed by: The Fat Quarter Gypsy Large Size: 10½" D x 11" H | Extra Large Size: 14" D x 16" H

> Patterns and hardware can also be ordered direct: The Fat Quarter Gypsy 612.965.4396 info@thefatquartergypsy.com

### See reverse side

FOR SALE PATTERN Ships June - Spring 2018

Designed by: The Fat Quarter Gypsy Large Size: 10½" D x 11" H | Extra Large Size: 14" D x 16" H

| KIT CALCULATIONS                                             |       |                  |
|--------------------------------------------------------------|-------|------------------|
| LARGE POP-UP                                                 |       |                  |
| SKU: P3697B ALL                                              | YARDS | BOLTS<br>12 KITS |
| 26735 F Outer fabric                                         | 3⁄4   | 1                |
| 26737 A Lining Fabric                                        | 3⁄4   | 1                |
| FQG124 Large Pop-up Refill                                   | 1 рс  | 12 рс            |
| Approx. TOTAL YARDS IN PROJECT: 11/2                         |       |                  |
| Additional Materials Needed:<br>• SF101 Shapeflex Stabilizer |       |                  |

### **EXTRA LARGE POP-UP**

| SKU: P3697C ALL                                              | YARDS    | BOLTS<br>12 KITS |
|--------------------------------------------------------------|----------|------------------|
| 26733 J Outer Fabric                                         | 11⁄8     | 1                |
| 26734 E Inner Fabric                                         | 11⁄8     | 1                |
| FQG125 X-Large Pop-Up Refill                                 | 1 рс     | 12 рс            |
| Approx. TOTAL YARDS IN                                       | PROJECT: | 21⁄4             |
| Additional Materials Needed:<br>• SF101 Shapeflex Stabilizer |          |                  |
|                                                              |          |                  |