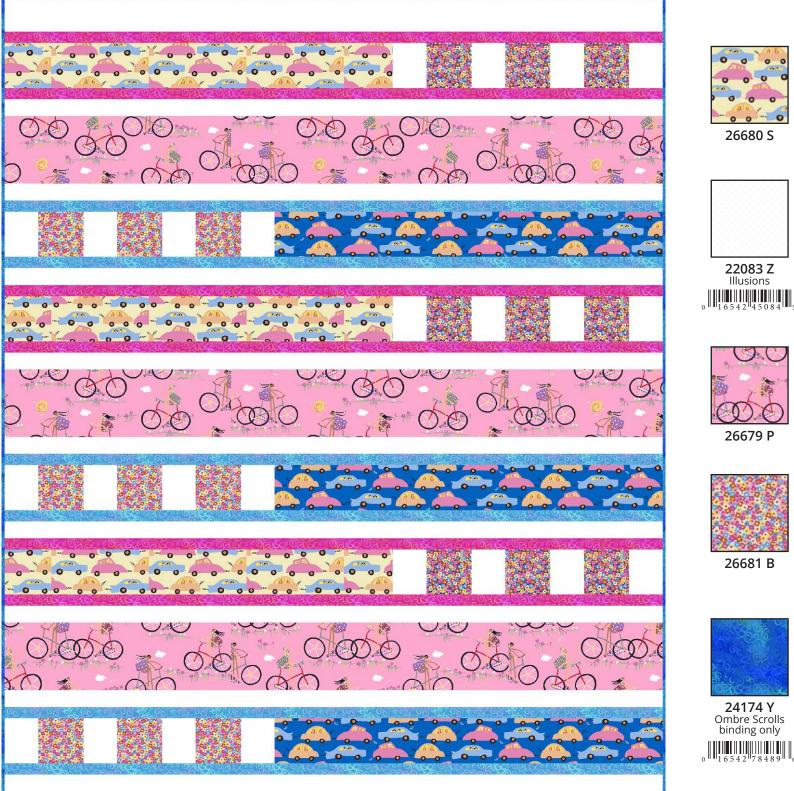

### Caroline **Benchetrit**

26681 Y

24174 PV Ombre Scrolls 

22083 Z

Illusions

26680 Y

24174 Y

Ombre Scrolls binding only

Designed by: Heidi Pridemore Approximate Size: 58½" x 72"

| SKU: P3674A ALL                                                                                 | YARDS | 12 KITS |
|-------------------------------------------------------------------------------------------------|-------|---------|
| 26680 S                                                                                         | 1⁄2   | 1       |
| 26681 Y                                                                                         | 1⁄4   | 1       |
| 22083 Z Illusions*                                                                              | 11⁄3  | 2       |
| 24174 PV Ombre Scrolls*                                                                         | 1⁄2   | 1       |
| 26679 P                                                                                         | 1     | 1       |
| 26680 Y                                                                                         | 1⁄2   | 1       |
| 26681 B                                                                                         | 1⁄4   | 1       |
| 24174 B Ombre Scrolls*                                                                          | 1⁄2   | 1       |
| 24174 Y (binding only)                                                                          | 2⁄3   | 1       |
| 26679 B (backing only)                                                                          | 41⁄2  | 4       |
| *Illusions & Ombre Scrolls based on 12 yd bolts                                                 |       |         |
| Approx. TOTAL YARDS IN PROJECT: <b>10</b><br>(Total yardage does not include suggested backing) |       |         |

Project includes 9 Prints / 10 Bolts

PATTERNS 6 PIECES

Pattern Name: On the Go Pattern Number: 0460 Wholesale Price: \$5.00/pattern

Pattern cover will show this quilt image. 6 Pattern minimum when ordered through QT