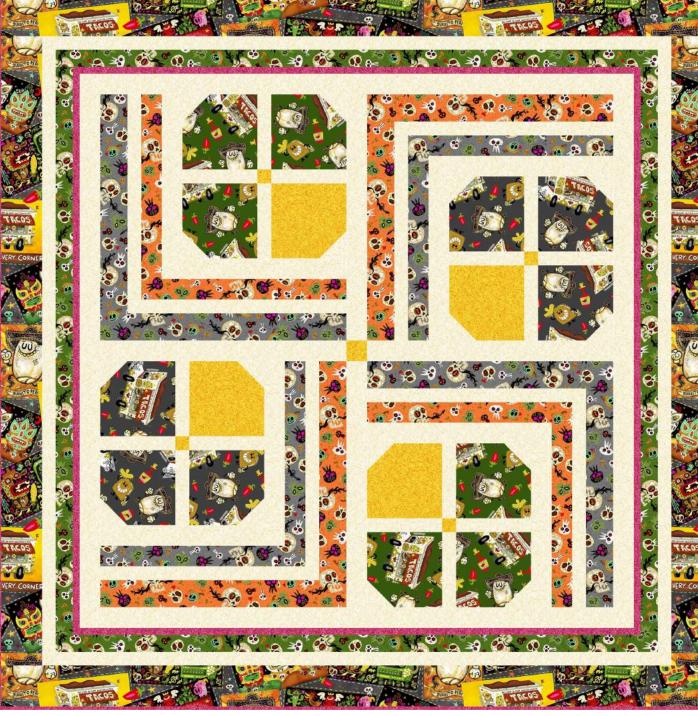

### JORGE R. GUTIERrez

Placemat Size: 17" x 14" Designed by: Wendy Sheppard

| KIT CALCULATIONS                             |       |         |
|----------------------------------------------|-------|---------|
| Hot Tamale (4) Placemats                     |       | 12 KITS |
| Size: 17" x 14" EACH<br>SKU: P3673B ALL      | YARDS | BOLTS   |
| 26654 X (2) rows                             | 2/3   | 1       |
| 23528 PV Color Blends*<br>(Includes binding) | 3⁄4   | 1       |
| 26656 K                                      | 1⁄4   | 1       |
| <b>26656 K</b> (Backing)                     | 11⁄8  | 1       |
| Approx. TOTAL YARDS IN PLACEMATS: 27/8       |       |         |
| *Color Blends based on 12 yd bolts           |       |         |
| Number of bolts is based on continuous cuts  |       |         |

Table Topper Size: 52" x 52" Designed by: Wendy Sheppard

| KIT CALCULATIONS                                                                                                                                                 |       |         |
|------------------------------------------------------------------------------------------------------------------------------------------------------------------|-------|---------|
| Hot Tamale Table Topper                                                                                                                                          |       | 12 KITS |
| Size: 52" x 52"<br>SKU: P3673A ALL<br>$0 \parallel 1 \parallel $ | YARDS | BOLTS   |
| 26657 K                                                                                                                                                          | 3⁄8   | 1       |
| 26657 O                                                                                                                                                          | 3⁄8   | 1       |
| 23528 ST Color Blends*                                                                                                                                           | 1⁄4   | 1       |
| 23528 PV Color Blends*<br>(Includes binding)                                                                                                                     | 1     | 1       |
| 26655 K                                                                                                                                                          | 5%    | 1       |
| 23528 EA Color Blends*                                                                                                                                           | 1 3%  | 2       |
| 26656 G                                                                                                                                                          | 1⁄4   | 1       |
| 26656 K                                                                                                                                                          | 1⁄4   | 1       |
| 26657 G                                                                                                                                                          | 3⁄8   | 1       |
| <b>26657 O</b> (Backing)                                                                                                                                         | 3 3%  | 3       |
| Approx. TOTAL YARDS IN QUILT: 47/8<br>(Total yardage does not include suggested backing)                                                                         |       |         |
| *Color Blends based on 12 yd bolts                                                                                                                               |       |         |
| Number of bolts is based on continuous cuts                                                                                                                      |       |         |

26657 O also backing

23528 ST **Color Blends** 

Hot Tamale complete project includes 9 Prints / 14 Bolts

**FREE PATTERN** 

Ships June - Spring 2018

Note: Yardage amounts shown are calculated based on standard editorial guidelines and feature commonly used cuts. Please refer to the cutting information for the exact size of each piece. You will want to base your kit fee on the piece cuts rather than the full yardage amount. As always, we recommend that you make a shop sample prior to creating any kit.