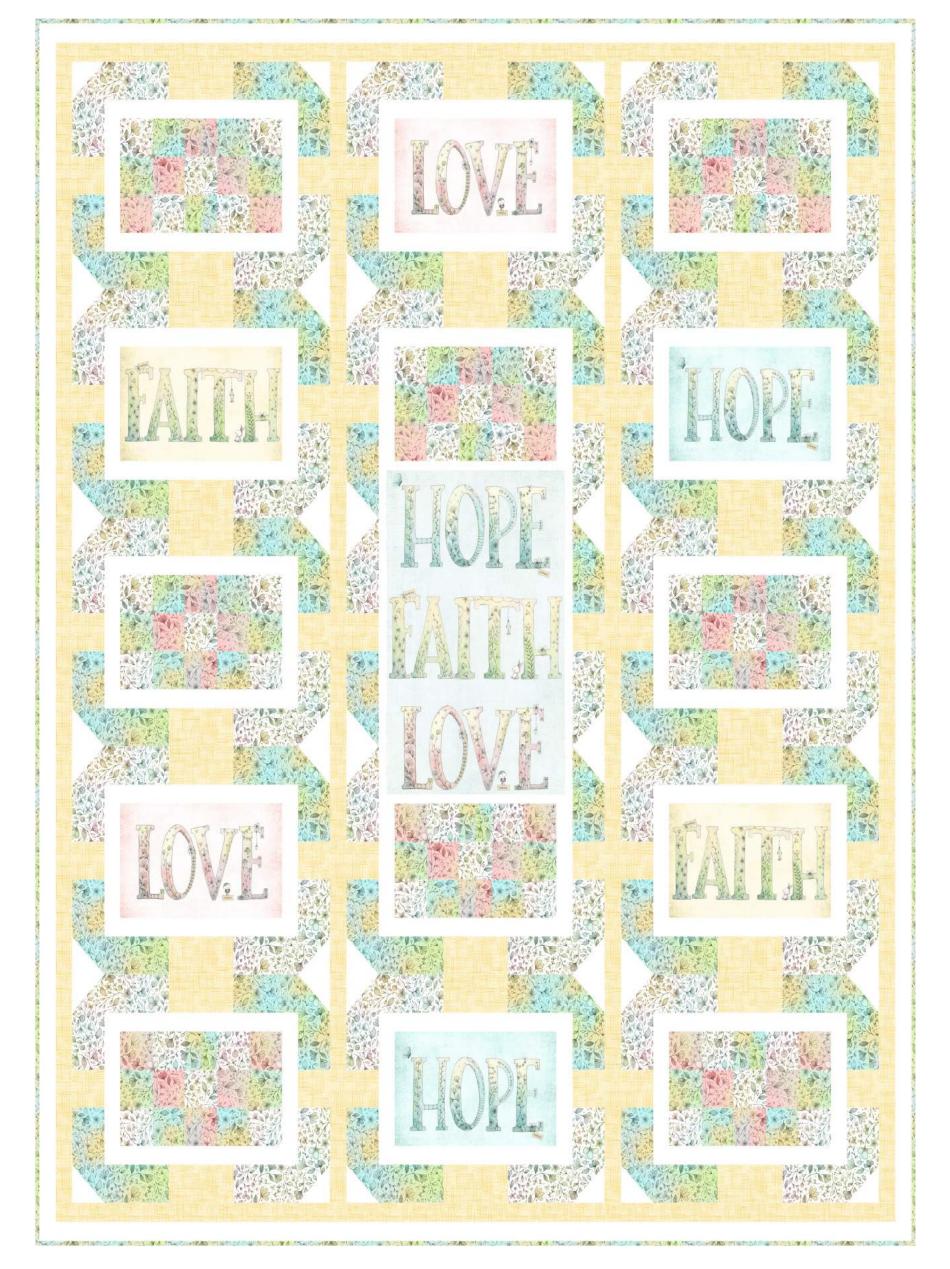

Color Blends II 23528 S

Sweet Choughts

Quilt Size: 54" x 64" Designed by: Sue Harvey & Sandy Boobar of Pine Tree Country Quilts

| KIT CALCULATIONS                                                      |                   |         |
|-----------------------------------------------------------------------|-------------------|---------|
| SWEET THOUGHTS QUILT                                                  |                   | 12 KITS |
| SKU: P3676A ALL                                                       | YARDS             | BOLTS   |
| 26676 X (1) 24" panel                                                 | 2/3               | 1       |
| 26677 P                                                               | 3⁄8               | 1       |
| 26677 Q (inc. binding)                                                | 1 <del>2</del> /3 | 2       |
| 26677 Z                                                               | 1¼                | 1       |
| 24776 S *Harmony                                                      | 1                 | 1       |
| 21520 Z *Illusions                                                    | 11⁄3              | 2       |
| 26677 Z (backing)                                                     | 35⁄8              | 3       |
| *based on 12 yard bolts<br>Approx. TOTAL YARDS IN QUILT: <b>61</b> ⁄4 |                   |         |

(Total yardage does not include suggested backing)

Project includes 6 Prints /8 Bolts

LOVE IALL HOPE IALLY. LOVE HOPE LOVE HOPE IALLY.

### 26676 X

21520 Z Illusions

266772

also backi

| A A A A A A A A A A A A A A A A A A A | FABRIC                                    | FABRICS<br>QUILT<br>FOR 12 KITS                                                                                        | <b>P3676A ALL</b>                                                                                    |  |
|---------------------------------------|-------------------------------------------|------------------------------------------------------------------------------------------------------------------------|------------------------------------------------------------------------------------------------------|--|
| <b>Z</b><br>ing                       |                                           | PATTERNS                                                                                                               | FOR SALE PATTRN 3676A<br>$ \begin{bmatrix} 1 & 1 & 1 & 1 \\ 0 & 1 & 1 & 5 & 4 & 2 \\ \end{bmatrix} $ |  |
| S                                     | PATTERN                                   | Pattern Name: Sw<br>Pattern Number:<br>Wholesale Price: S<br>Pattern cover will reflect th<br>3 Pattern minimum for wh | PT1655<br>\$4.75/pattern<br>these fabrics.                                                           |  |
|                                       | 6 Pattern minimum when ordered through QT |                                                                                                                        |                                                                                                      |  |

### See reverse side

26677 P

Sweet Thoughts

Wholesale and retail patterns available at: **Pine Tree Country Quilts** 207.827.3876 • susanharvey135@gmail.com

Also available at: Checker Distributors

Quilt Size: 54" x 64" Designed by: Sue Harvey & Sandy Boobar of Pine Tree Country Quilts