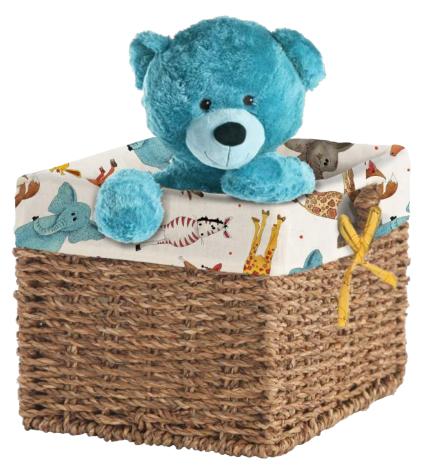

Pattern: Gazebo Table Topper from Jaybird Quilts

Stacking Pop-Up Baskets

Designed by: The Fat Quarter Gypsy Large Size: 10½" D x 11" H | Extra Large Size: 14" D x 16" H

| KIT CALCULATIONS                                             |       |                  |
|--------------------------------------------------------------|-------|------------------|
| LARGE POP-UP                                                 |       |                  |
| SKU: P3678B ALL                                              | YARDS | BOLTS<br>12 KITS |
| 26693 H Outer fabric                                         | 3⁄4   | 1                |
| 26694 Q Lining Fabric                                        | 3⁄4   | 1                |
| FQG124 Large Pop-up Refill                                   | 1 рс  | 12 рс            |
| Approx. TOTAL YARDS IN PROJECT: 11/2                         |       |                  |
| Additional Materials Needed:<br>• SF101 Shapeflex Stabilizer |       |                  |

Project includes 2 Prints / 2 Bolts

FQG124

| FABRIC   | FABRICS<br>LARGE POP-UP<br>FOR 12 KITS                                                                                                                                                                                                      | <b>P3678B ALL</b>                              |  |
|----------|---------------------------------------------------------------------------------------------------------------------------------------------------------------------------------------------------------------------------------------------|------------------------------------------------|--|
|          | FABRICS<br>X-LARGE POP-UP<br>FOR 12 KITS                                                                                                                                                                                                    | <b>P3678C ALL</b>                              |  |
|          | PATTERNS<br>(INCL. BOTH SIZES)<br>6 PIECES                                                                                                                                                                                                  | FOR SALE PATTRN 3678B<br>0 = 16542 = 02309 = 4 |  |
| PATTERN  | Pattern Name: Stacking Pop-Up Pattern<br>Pattern Number: FQG122<br>Wholesale Price: \$5.00/pattern<br>Pattern cover will NOT reflect these fabrics.<br>Pattern includes both sizes of Pop-Ups.<br>6 Pattern minimum when ordered through QT |                                                |  |
|          | HARDWARE<br>LARGE POP-UP<br>6 PIECES                                                                                                                                                                                                        | FOR SALE HRDWR 3678B<br>0 = 16542 = 02307 = 0  |  |
| VARE     | HARDWARE<br>X-LARGE POP-UP<br>6 PIECES                                                                                                                                                                                                      | FOR SALE HRDWR 3678C                           |  |
| HARDWARE | Large Pop-Up Refill: FQG124<br>Wholesale Price: \$6.50/pc<br>Extra Large Pop-Up Refill: FQG125<br>Wholesale Price: \$8.50/pc<br>Hardware is essential to pattern.<br>6 Piece minimum when ordered through QT.                               |                                                |  |

### See reverse side

FOR SALE PATTERN Ships June - Winter 2018 

(Ziza

Stacking Pop-Up Baskets

Designed by: The Fat Quarter Gypsy Large Size: 10½" D x 11" H | Extra Large Size: 14" D x 16" H

> Patterns and hardware can also be ordered direct: The Fat Quarter Gypsy 612.965.4396 info@thefatquartergypsy.com