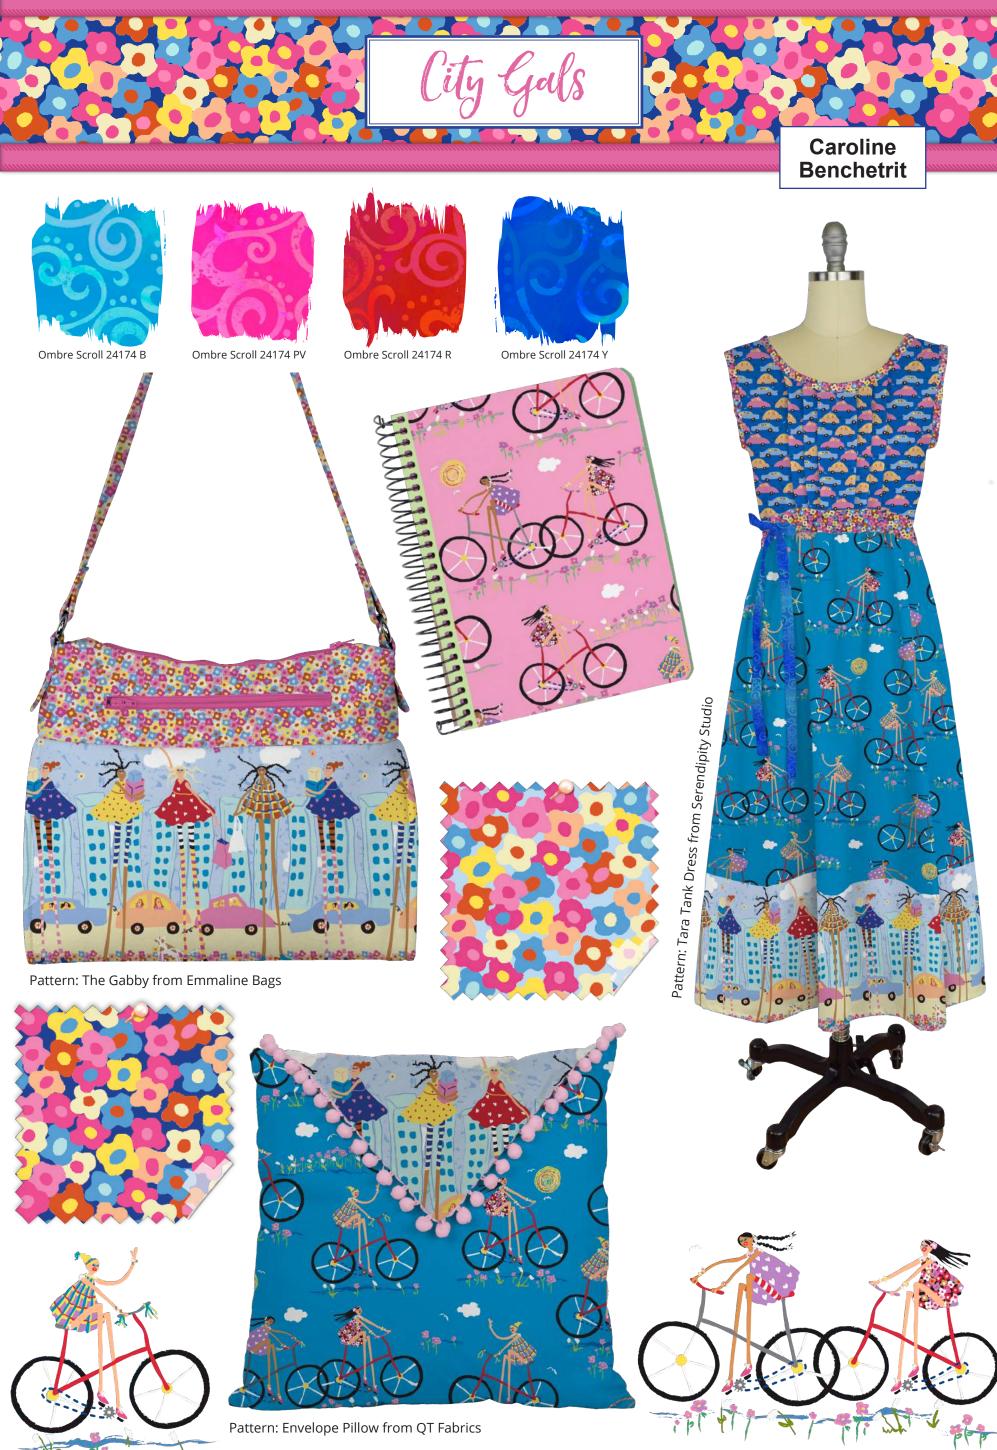

### Caroline **Benchetrit**

26681 Y

24174 PV Ombre Scrolls 

22083 Z

Illusions

26680 Y

24174 Y

Ombre Scrolls binding only

Designed by: Heidi Pridemore Approximate Size: 58½" x 72"

| SKU: P3674A ALL                                                                                 | YARDS | 12 KITS |
|-------------------------------------------------------------------------------------------------|-------|---------|
| 26680 S                                                                                         | 1⁄2   | 1       |
| 26681 Y                                                                                         | 1⁄4   | 1       |
| 22083 Z Illusions*                                                                              | 11⁄3  | 2       |
| 24174 PV Ombre Scrolls*                                                                         | 1⁄2   | 1       |
| 26679 P                                                                                         | 1     | 1       |
| 26680 Y                                                                                         | 1⁄2   | 1       |
| 26681 B                                                                                         | 1⁄4   | 1       |
| 24174 B Ombre Scrolls*                                                                          | 1⁄2   | 1       |
| 24174 Y (binding only)                                                                          | 2⁄3   | 1       |
| 26679 B (backing only)                                                                          | 41⁄2  | 4       |
| *Illusions & Ombre Scrolls based on 12 yd bolts                                                 |       |         |
| Approx. TOTAL YARDS IN PROJECT: <b>10</b><br>(Total yardage does not include suggested backing) |       |         |

Project includes 9 Prints / 10 Bolts

PATTERNS 6 PIECES

Pattern Name: On the Go Pattern Number: 0460 Wholesale Price: \$5.00/pattern

Pattern cover will show this quilt image. 6 Pattern minimum when ordered through QT

> Patterns can also be ordered direct: info@thewhimsicalworkshop.com 888-499-5715 or 480-899-5715 www.thewhimsicalworkshop.com Also available at: Checker Distributors

© Caroline Benchetrit

FOR SALE PATTERN Ships June - Spring 2018

City Gals

### Caroline Benchetrit

Designed by: Heidi Pridemore Approximate Size: 58½" x 72"

Patterns can also be ordered direct: info@thewhimsicalworkshop.com 888-499-5715 or 480-899-5715 www.thewhimsicalworkshop.com Also available at: Checker Distributors

> **FOR SALE PATTERN** Ships June - Spring 2018

© Caroline Benchetrit

Designed by: Lazy Girl Designs Approximate Size: 10¼" x 9¼" x 4"

KIT CALCULATIONS MARGO HANDBAG

| SKU: P3671A ALL                                                                                                                     | YARDS | BOLTS<br>12 KITS |
|-------------------------------------------------------------------------------------------------------------------------------------|-------|------------------|
| Feature Front/Back<br><b>26658 J</b>                                                                                                | 2⁄3   | 1                |
| Front Pocket/Lining<br><b>26661 Q</b>                                                                                               | 1⁄2   | 1                |
| Bag Lining<br><b>26660 P</b>                                                                                                        | 1⁄2   | 1                |
| Inside Pockets<br>26662 B                                                                                                           | 1⁄2   | 1                |
| Approx. TOTAL YARDS IN PROJECT: 11/2                                                                                                |       |                  |
| Additional Materials Needed:                                                                                                        |       |                  |
| • Fusible Fleece/Batting: 1 pkg of Dreamy Fusible<br>Fleece SLG1061 by Lazy Girl Designs (LGD)                                      |       |                  |
| <ul> <li>Interfacing: 1 pkg of Face-It Firm SLG1041<br/>medium/heavy weight fusible interfacing by<br/>Lazy Girl Designs</li> </ul> |       |                  |
| One 18" or longer zipper                                                                                                            |       |                  |
| Project includes 4 Prints / 4 Bolts                                                                                                 |       |                  |