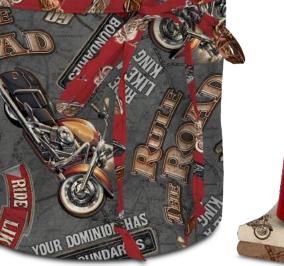

## **Rule the Road**

Quilt Size: 45" x 63" Designed by: Sue Harvey & Sandy Boobar of Pine Tree Country Quilts

| KIT CALCULATIONS                                                                                                              |       |         |
|-------------------------------------------------------------------------------------------------------------------------------|-------|---------|
| Rule the Road QUILT                                                                                                           |       | 12 KITS |
| SKU: P3679A ALL                                                                                                               | YARDS | BOLTS   |
| 26687 E (1) 24" panel                                                                                                         | 2/3   | 1       |
| 26688 K                                                                                                                       | 3⁄8   | 1       |
| 26689 J                                                                                                                       | 5⁄8   | 1       |
| 26689 R                                                                                                                       | 1⁄4   | 1       |
| 26690 A                                                                                                                       | 1⁄4   | 1       |
| 26690 E                                                                                                                       | 11⁄3  | 2       |
| 26690 R (includes binding)                                                                                                    | 1¼    | 1       |
| 26691 J                                                                                                                       | 7⁄8   | 1       |
| 26688 A (backing)                                                                                                             | 31⁄8  | 3       |
| Approx. TOTAL YARDS IN QUILT: 5¾<br>(Total yardage does not include suggested backing)<br>Project includes 8 Prints / 9 Bolts |       |         |

| FABRIC  | FABRICS<br>QUILT<br>FOR 12 KITS                                                                                                                                                                                               | <b>P3679A ALL</b><br>[] [] [] [] [] [] [] [] [] [] [] [] [] [ |  |
|---------|-------------------------------------------------------------------------------------------------------------------------------------------------------------------------------------------------------------------------------|---------------------------------------------------------------|--|
|         | PATTERNS                                                                                                                                                                                                                      | FOR SALE PATTRN 3679A<br>0 = 16542 = 02097 = 0                |  |
| PATTERN | Pattern Name: Rule the Road<br>Pattern Number: PT1654<br>Wholesale Price: \$4.75/pattern<br>Pattern cover will reflect these fabrics.<br>3 Pattern minimum for wholesale orders.<br>6 Pattern minimum when ordered through QT |                                                               |  |