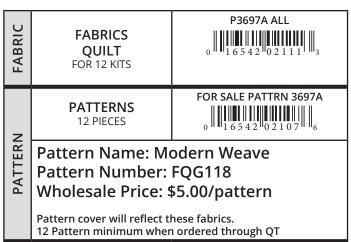

**FREE PATTERN** Ships June - Spring 2018

Quilt Size: 57" x 73" Designed by: Joanne Hillestad, The Fat Quarter Gypsy

| KIT CALCULATIONS                                                                                                                |       |         |
|---------------------------------------------------------------------------------------------------------------------------------|-------|---------|
| Backcountry QUILT                                                                                                               |       | 12 KITS |
| SKU: P3697A ALL                                                                                                                 | YARDS | BOLTS   |
| 26732 J                                                                                                                         | 1/2   | 1       |
| 26734 A                                                                                                                         | 1/3   | 1       |
| 26731 E                                                                                                                         | 1/3   | 1       |
| 26736 A                                                                                                                         | 1/2   | 1       |
| 26736 H                                                                                                                         | 5⁄8   | 1       |
| 26734 J                                                                                                                         | 5⁄8   | 1       |
| 26735 E                                                                                                                         | 1/2   | 1       |
| 26732 E                                                                                                                         | 13⁄8  | 2       |
| 24778 T (inc. binding)<br>*Harmony                                                                                              | 7⁄8   | 1       |
| 26732 G (backing)                                                                                                               | 4     | 4       |
| *based on 12 yard bolts<br><i>Approx. TOTAL YARDS IN QUILT: <b>6¼</b></i><br>(Total yardage does not include suggested backing) |       |         |
| Project includes 9 Prints /10 Bolts                                                                                             |       |         |