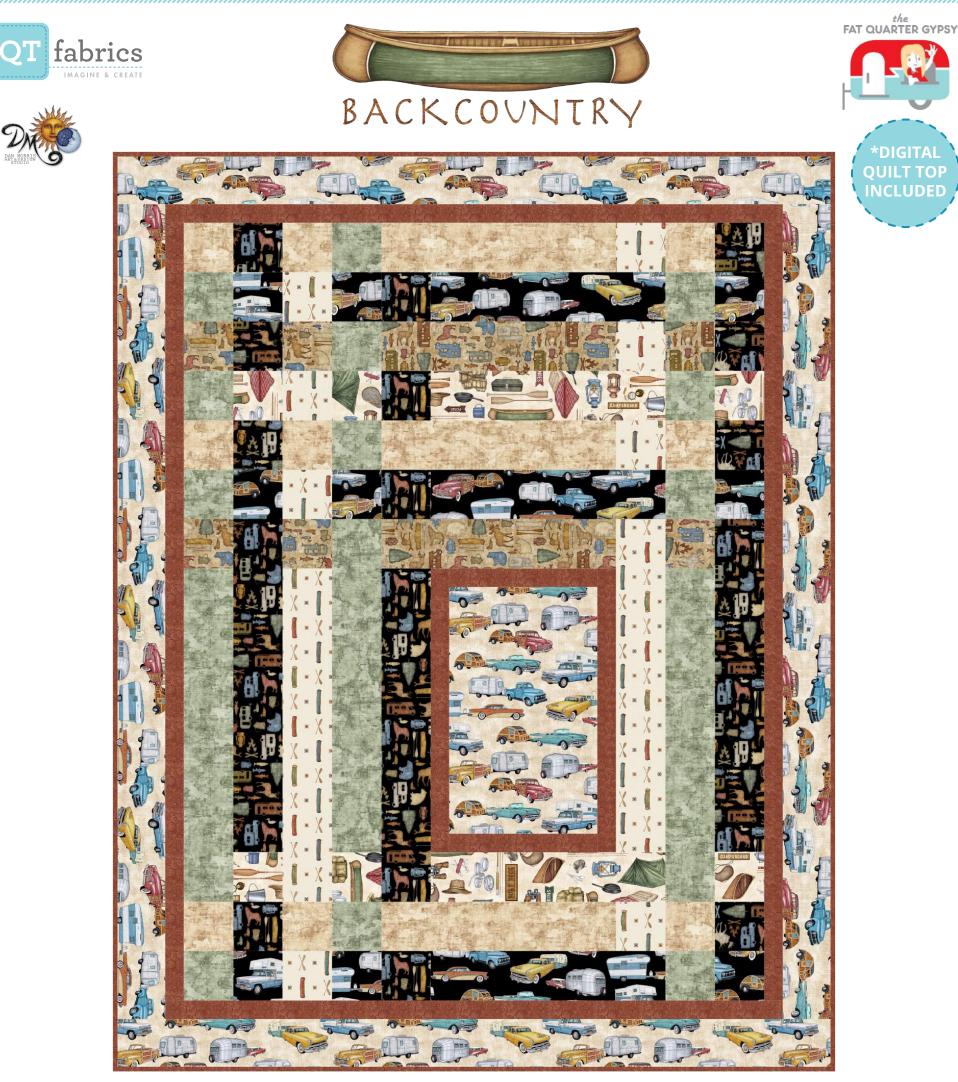

**FREE PATTERN** Ships June - Spring 2018

Quilt Size: 57" x 73" Designed by: Joanne Hillestad, The Fat Quarter Gypsy

| KIT CALCULATIONS                                                                                                                |       |         |
|---------------------------------------------------------------------------------------------------------------------------------|-------|---------|
| Backcountry QUILT                                                                                                               |       | 12 KITS |
| SKU: P3697A ALL                                                                                                                 | YARDS | BOLTS   |
| 26732 J                                                                                                                         | 1/2   | 1       |
| 26734 A                                                                                                                         | 1/3   | 1       |
| 26731 E                                                                                                                         | 1/3   | 1       |
| 26736 A                                                                                                                         | 1/2   | 1       |
| 26736 H                                                                                                                         | 5⁄8   | 1       |
| 26734 J                                                                                                                         | 5⁄8   | 1       |
| 26735 E                                                                                                                         | 1/2   | 1       |
| 26732 E                                                                                                                         | 13⁄8  | 2       |
| 24778 T (inc. binding)<br>*Harmony                                                                                              | 7⁄8   | 1       |
| 26732 G (backing)                                                                                                               | 4     | 4       |
| *based on 12 yard bolts<br><i>Approx. TOTAL YARDS IN QUILT: <b>6¼</b></i><br>(Total yardage does not include suggested backing) |       |         |
| Project includes 9 Prints /10 Bolts                                                                                             |       |         |

26736 H

× 26735 E

26736 A

24778 T Harmony also binding

26732 E

\* Digital Quilt Top included when you order this project - Quilt top may be scaled down to fit WOF (56") if needed

© Dan Morris 