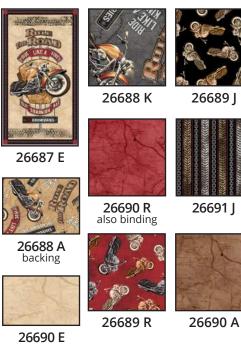

## **Rule the Road**

Quilt Size: 45" x 63" Designed by: Sue Harvey & Sandy Boobar of Pine Tree Country Quilts

| KIT CALCULATIONS                                                                                                              |       |         |
|-------------------------------------------------------------------------------------------------------------------------------|-------|---------|
| Rule the Road QUILT                                                                                                           |       | 12 KITS |
| SKU: P3679A ALL                                                                                                               | YARDS | BOLTS   |
| 26687 E (1) 24" panel                                                                                                         | 2/3   | 1       |
| 26688 K                                                                                                                       | 3⁄8   | 1       |
| 26689 J                                                                                                                       | 5⁄8   | 1       |
| 26689 R                                                                                                                       | 1⁄4   | 1       |
| 26690 A                                                                                                                       | 1⁄4   | 1       |
| 26690 E                                                                                                                       | 11⁄3  | 2       |
| 26690 R (includes binding)                                                                                                    | 1¼    | 1       |
| 26691 J                                                                                                                       | 7⁄8   | 1       |
| 26688 A (backing)                                                                                                             | 31⁄8  | 3       |
| Approx. TOTAL YARDS IN QUILT: 5¾<br>(Total yardage does not include suggested backing)<br>Project includes 8 Prints / 9 Bolts |       |         |

| FABRIC  | FABRICS<br>QUILT<br>FOR 12 KITS                                                                                                                                                                                               | <b>P3679A ALL</b><br>[] [] [] [] [] [] [] [] [] [] [] [] [] [ |  |
|---------|-------------------------------------------------------------------------------------------------------------------------------------------------------------------------------------------------------------------------------|---------------------------------------------------------------|--|
|         | PATTERNS                                                                                                                                                                                                                      | FOR SALE PATTRN 3679A<br>0 = 16542 = 02097 = 0                |  |
| PATTERN | Pattern Name: Rule the Road<br>Pattern Number: PT1654<br>Wholesale Price: \$4.75/pattern<br>Pattern cover will reflect these fabrics.<br>3 Pattern minimum for wholesale orders.<br>6 Pattern minimum when ordered through QT |                                                               |  |