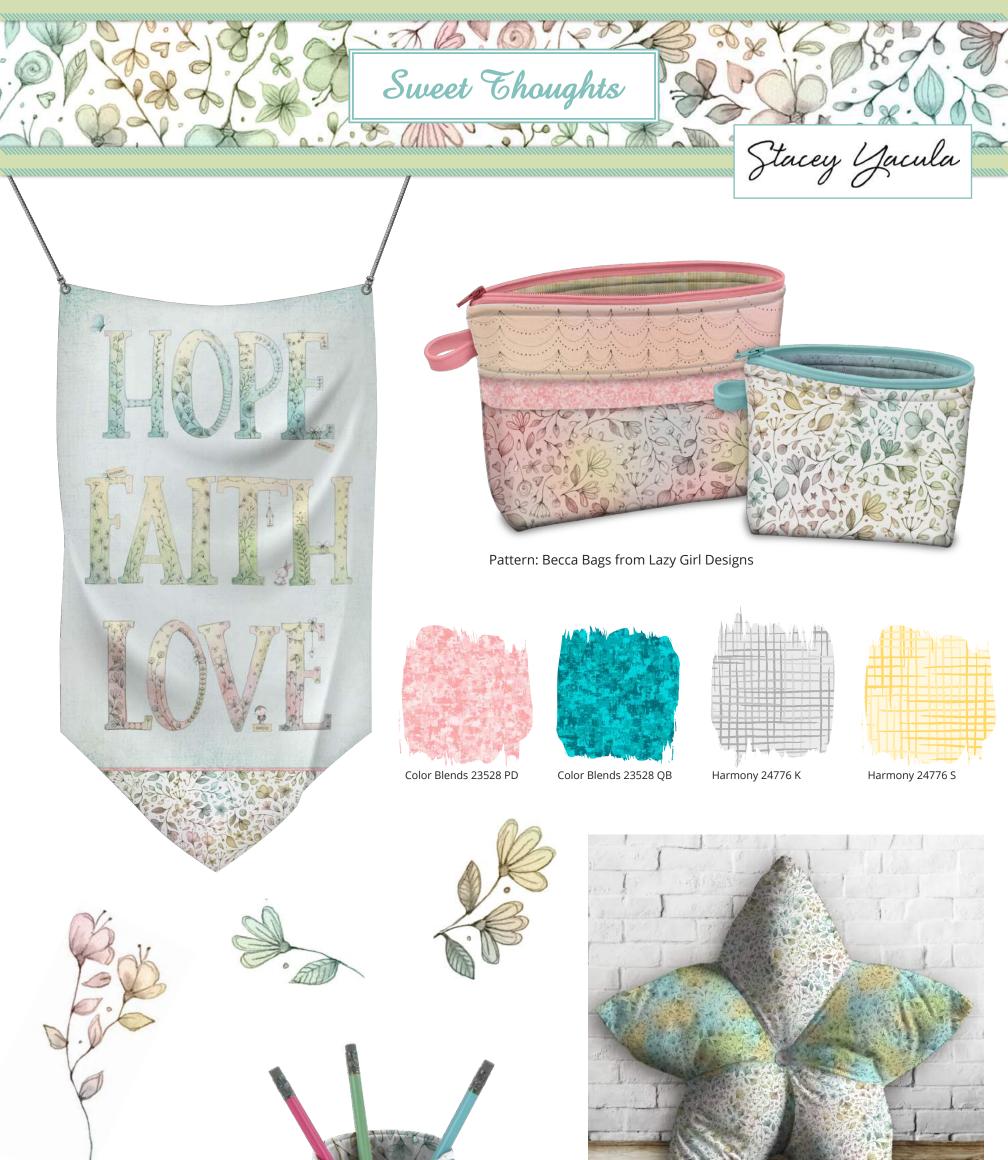

Color Blends II 23528 S

Sweet Choughts

Quilt Size: 54" x 64" Designed by: Sue Harvey & Sandy Boobar of Pine Tree Country Quilts

| KIT CALCULATIONS                                                      |                   |         |
|-----------------------------------------------------------------------|-------------------|---------|
| SWEET THOUGHTS QUILT                                                  |                   | 12 KITS |
| SKU: P3676A ALL                                                       | YARDS             | BOLTS   |
| 26676 X (1) 24" panel                                                 | 2/3               | 1       |
| 26677 P                                                               | 3⁄8               | 1       |
| 26677 Q (inc. binding)                                                | 1 <del>2</del> /3 | 2       |
| 26677 Z                                                               | 1¼                | 1       |
| 24776 S *Harmony                                                      | 1                 | 1       |
| 21520 Z *Illusions                                                    | 11⁄3              | 2       |
| 26677 Z (backing)                                                     | 35⁄8              | 3       |
| *based on 12 yard bolts<br>Approx. TOTAL YARDS IN QUILT: <b>61</b> ⁄4 |                   |         |

### See reverse side

26677 P

Sweet Thoughts

Wholesale and retail patterns available at: **Pine Tree Country Quilts** 207.827.3876 • susanharvey135@gmail.com

Also available at: Checker Distributors

Quilt Size: 54" x 64" Designed by: Sue Harvey & Sandy Boobar of Pine Tree Country Quilts

### See reverse side

**FOR SALE PATTERN** Ships June - Spring 2018

©Stacey Yacula

Pattern: 3D Star Pillow from Pam Damour

Pattern: Wingman Pop-Up from The Fat Quarter Gypsy

Images are for inspiration only unless otherwise noted. Similar projects can be found online.