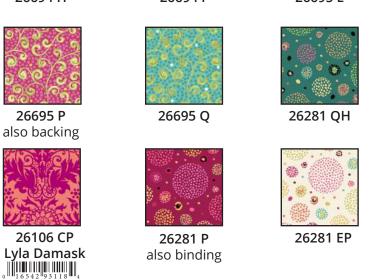

Also available through Checker Distributors

FOR SALE PATTERN Ships June - Winter 2018

© QT Fabrics

| KIT CALCULATIONS                                                                                                                                                 |       |         |
|------------------------------------------------------------------------------------------------------------------------------------------------------------------|-------|---------|
| Aziza Quilt                                                                                                                                                      |       | 12 KITS |
| Size: 54" x 72"<br>SKU: P3678A ALL<br>$0 \parallel 1 \parallel $ | YARDS | BOLTS   |
| 26692 P                                                                                                                                                          | 3⁄4   | 1       |
| 26694 H                                                                                                                                                          | 3⁄8   | 1       |
| 26694 P                                                                                                                                                          | 3⁄8   | 1       |
| 26695 E                                                                                                                                                          | 3⁄8   | 1       |
| 26695 P                                                                                                                                                          | 3⁄8   | 1       |
| 26695 Q                                                                                                                                                          | 3⁄8   | 1       |
| 26281 QH                                                                                                                                                         | 3⁄8   | 1       |
| 26106 CP Lyla Damask                                                                                                                                             | 3⁄8   | 1       |
| 26281 P (Includes binding)                                                                                                                                       | 3⁄4   | 1       |
| 26281 EP                                                                                                                                                         | 21⁄2  | 2       |
| <b>26692 P</b> (Backing)                                                                                                                                         | 3½    | 3       |
| Approx. TOTAL YARDS IN QUILT: <b>65%</b><br>(Total yardage does not include suggested backing)                                                                   |       |         |
| Number of bolts is based on continuous cuts                                                                                                                      |       |         |

Quilt Size: 54" x 72" Designed by: Deb Finan

26692 P

also backing

26695

### Aziza complete project includes 10 Prints / 11 Bolts

Note: Yardage amounts shown are calculated based on standard editorial guidelines and feature commonly used cuts. Please refer to the cutting information for the exact size of each piece. You will want to base your kit fee on the piece cuts rather than the full yardage amount. As always, we recommend that you make a shop sample prior to creating any kit.