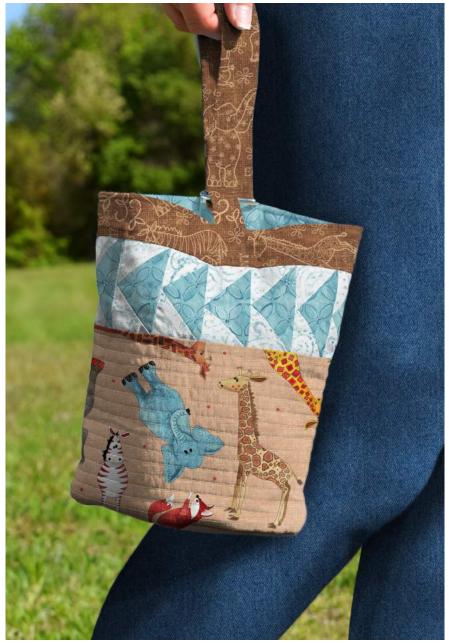

## Wild Things

Designed by: Desiree Habicht of Desiree's Designs

Approximate Quilt Size: 63" x 69"

See reverse side

Pattern: Heather Hippo from Funky Friends Factory

Pattern: Quilted Wristlet from Indygo Junction