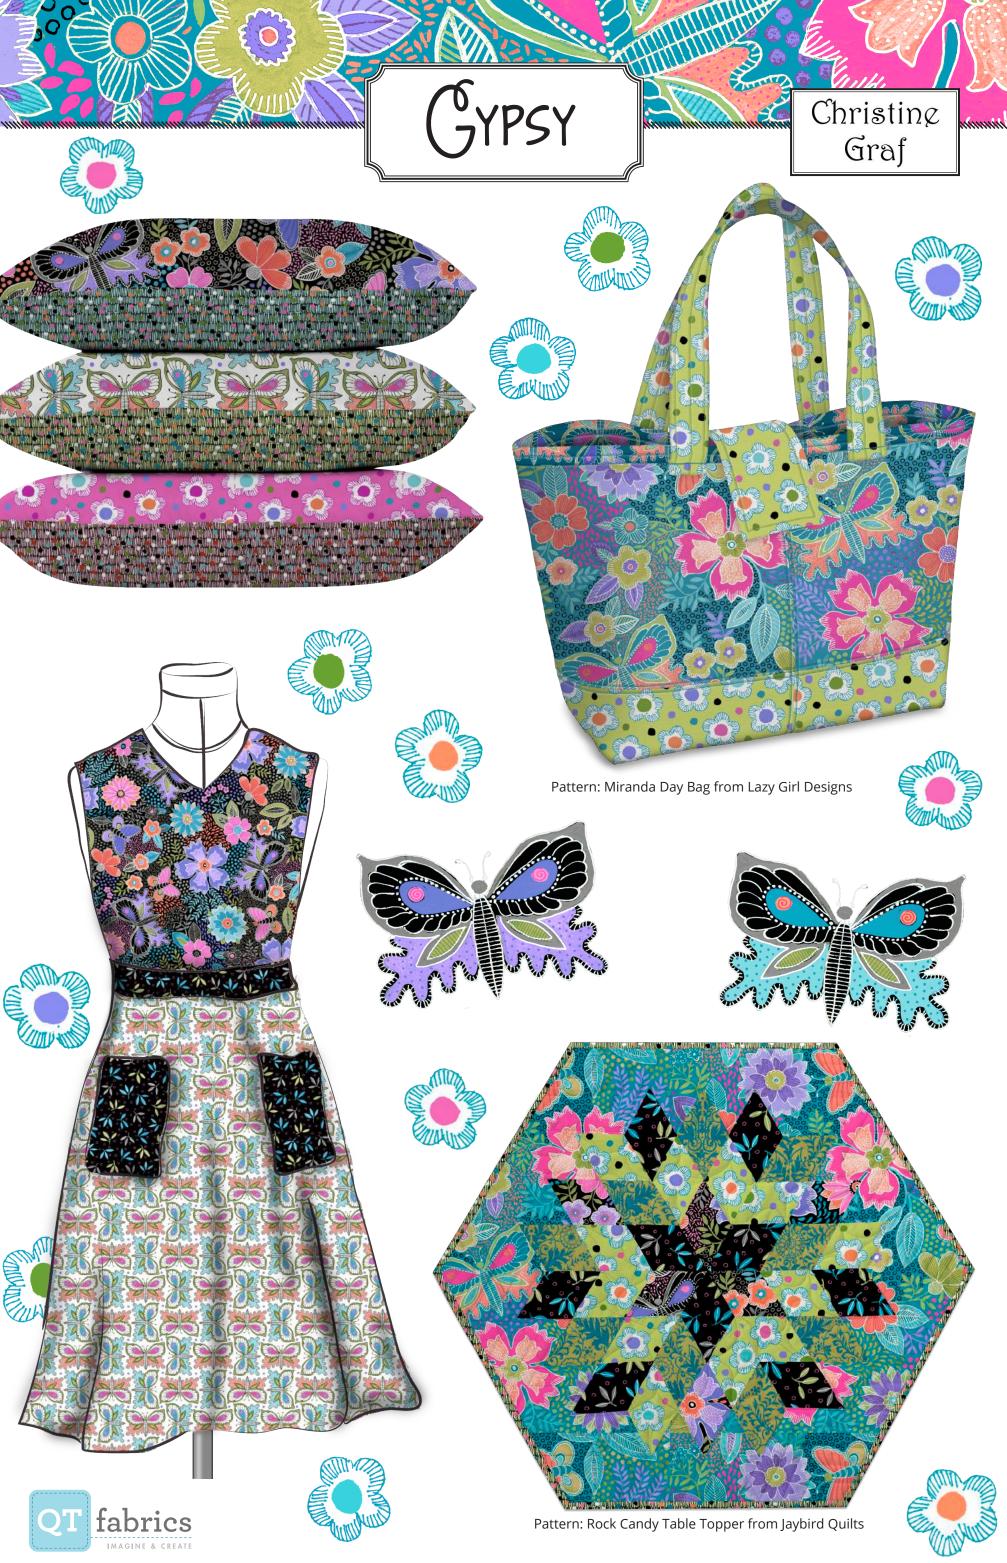

Also available at: Brewer & Checker Distributors

FOR SALE PATTERN Ships June - Spring 2018

© QT Fabrics

Designed by: Sue Harvey & Sandy Boobar of Pine Tree Country Quilts Approximate Size: 52" x 62"

| KIT CALCULATIONS                                                                               |       |                  |
|------------------------------------------------------------------------------------------------|-------|------------------|
| GYPSY QUILT                                                                                    |       |                  |
| SKU: P3671B ALL                                                                                | YARDS | BOLTS<br>12 KITS |
| 26658 J                                                                                        | 2⁄3   | 1                |
| 26659 Q                                                                                        | 1⁄2   | 1                |
| 26660 H                                                                                        | 3⁄8   | 1                |
| 26660 P                                                                                        | 1⁄2   | 1                |
| 26661 J (incl. binding)                                                                        | 11⁄8  | 1                |
| 26661 Q                                                                                        | 3⁄8   | 1                |
| 26106 HB                                                                                       | 3⁄8   | 1                |
| 26106 OP                                                                                       | 3⁄8   | 1                |
| 21517 Z Illusions*                                                                             | 2⅔    | 3                |
| 26659 Z (backing only)                                                                         | 3½    | 3                |
| *Illusions based on 12 yd bolts                                                                |       |                  |
| Approx. TOTAL YARDS IN PROJECT: <b>7</b><br>(Total yardage does not include suggested backing) |       |                  |

26661 J also binding

26658 J

\*\*\*

Project includes 9 Prints / 11 Bolts

26661 Q

Lyla Damask

Illusions

P3671B ALLFABRICS<br/>FOR 12 KITSP3671B ALL016542023209FOR SALE PATTRN 3671B016542023190165420231901654203190165420319016542102319016542102319016542102319016542102319016542102319016542102319016542102319016542102319016542102319016542102319016542102319016542102319016542102319016542102319016542102319016542102319016542102319016542102319016542102319016542102319016542102319016542102319016542102319016542102319016542102319016542102319016542102319016542102319016542102319016542102319016542102319016542102319016542102319016542102319016542<

© QT Fabrics

FOR SALE PATTERN Ships June - Spring 2018

Designed by: Sue Harvey & Sandy Boobar of Pine Tree Country Quilts Approximate Size: 52" x 62"

> Patterns can also be ordered direct: Pine Tree Country Quilts 207-827-3876 susanharvey135@gmail.com Also available at: Checker Distributors