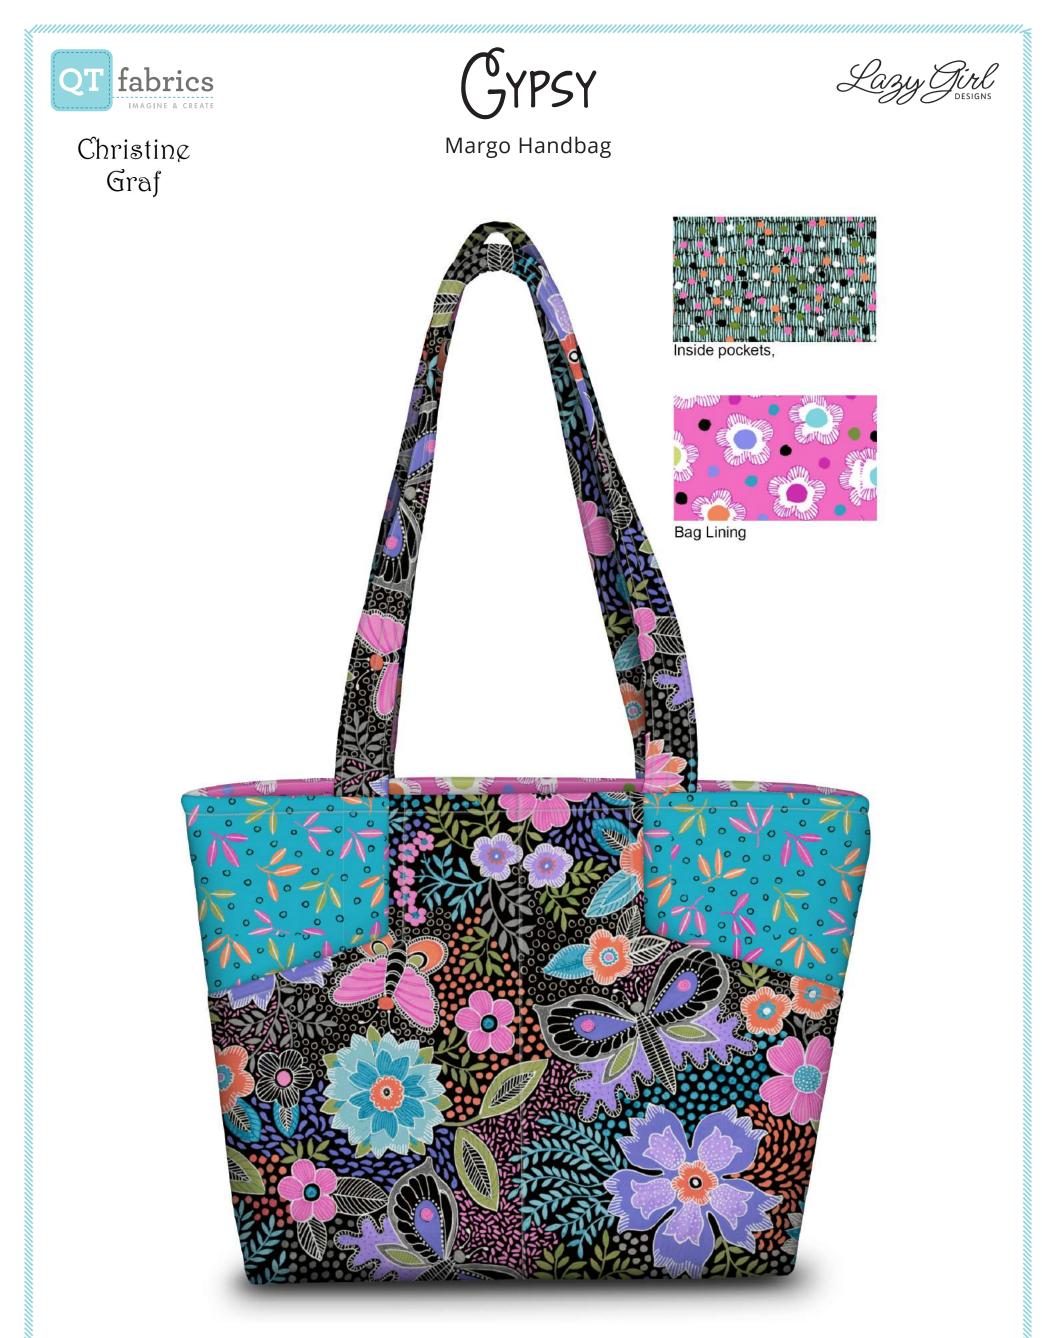

> **FOR SALE PATTERN** Ships June - Spring 2018

© Caroline Benchetrit

Designed by: Lazy Girl Designs Approximate Size: 10¼" x 9¼" x 4"

KIT CALCULATIONS MARGO HANDBAG

| SKU: P3671A ALL                                                                                                                     | YARDS | BOLTS<br>12 KITS |
|-------------------------------------------------------------------------------------------------------------------------------------|-------|------------------|
| Feature Front/Back<br><b>26658 J</b>                                                                                                | 2⁄3   | 1                |
| Front Pocket/Lining<br><b>26661 Q</b>                                                                                               | 1⁄2   | 1                |
| Bag Lining<br><b>26660 P</b>                                                                                                        | 1⁄2   | 1                |
| Inside Pockets<br>26662 B                                                                                                           | 1⁄2   | 1                |
| Approx. TOTAL YARDS IN PROJECT: 11/2                                                                                                |       |                  |
| Additional Materials Needed:                                                                                                        |       |                  |
| • Fusible Fleece/Batting: 1 pkg of Dreamy Fusible<br>Fleece SLG1061 by Lazy Girl Designs (LGD)                                      |       |                  |
| <ul> <li>Interfacing: 1 pkg of Face-It Firm SLG1041<br/>medium/heavy weight fusible interfacing by<br/>Lazy Girl Designs</li> </ul> |       |                  |
| One 18" or longer zipper                                                                                                            |       |                  |
| Project includes 4 Prints / 4 Bolts                                                                                                 |       |                  |

26658 J

26660 P bag lining

26662 B inside pockets

© QT Fabrics