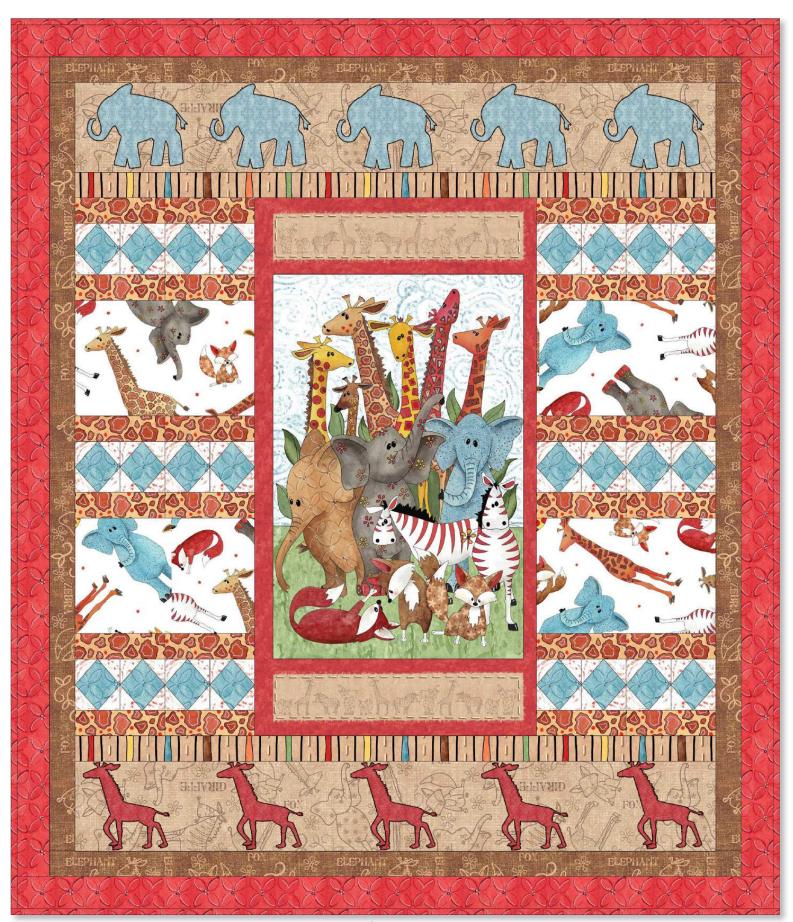

## Wild Things

Designed by: Desiree Habicht of Desiree's Designs

| KIT CALCULATIONS                                                                             |       |         |
|----------------------------------------------------------------------------------------------|-------|---------|
| Wild Things QUILT                                                                            |       | 12 KITS |
| Size: $63" \times 69"$<br>SKU: P3208 ALL                                                     | YARDS | BOLTS   |
| 23618 X (1) 24" Panel                                                                        | 2/3   | 1       |
| 23619 Z                                                                                      | 5%    | 1       |
| 23620 A                                                                                      | 5⁄8   | 1       |
| 23620 E                                                                                      | 7⁄8   | 1       |
| 23621 E                                                                                      | 3⁄8   | 1       |
| 23622 B                                                                                      | 1⁄2   | 1       |
| 23622 R (Inc. Binding)                                                                       | 1½    | 2       |
| 23623 R                                                                                      | 3⁄8   | 1       |
| 23624 E                                                                                      | 3⁄8   | 1       |
| Backing of choice                                                                            | 4     | 4       |
| Approx. TOTAL YARDS IN QUILT: <b>9</b><br>(Total yardage does not include suggested backing) |       |         |
| Number of bolts is based on continuous cuts                                                  |       |         |

23618 X

23620 E

23621 E

23622 B

23622 R

also Binding

23623 R

23624 E

### Wild Things complete project includes 9 Prints / 10 Bolts

Note: Yardage amounts shown are calculated based on standard editorial guidelines and feature commonly used cuts. Please refer to the cutting information for the exact size of each piece. You will want to base your kit fee on the piece cuts rather than the full yardage amount. As always, we recommend that you make a shop sample prior to creating any kit.