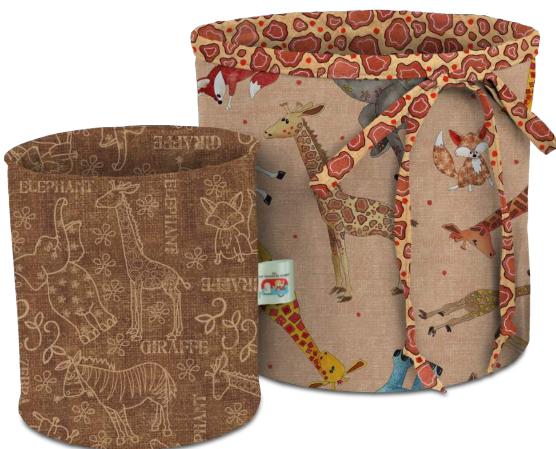

### **EXTRA LARGE POP-UP**

| SKU: P3678C ALL                                              | YARDS    | BOLTS<br>12 KITS |
|--------------------------------------------------------------|----------|------------------|
| 26692 Q Outer Fabric                                         | 11⁄8     | 1                |
| 26695 Q Inner Fabric                                         | 11⁄8     | 1                |
| FQG125 X-Large Pop-Up Refill                                 | 1 рс     | 12 рс            |
| Approx. TOTAL YARDS IN                                       | PROJECT: | 2¼               |
| Additional Materials Needed:<br>• SF101 Shapeflex Stabilizer |          |                  |

Project includes 2 Prints / 2 Bolts

26692 Q

FQG125

### See reverse side

FOR SALE PATTERN Ships June - Spring 2018

Designed by: The Fat Quarter Gypsy Large Size: 10½" D x 11" H | Extra Large Size: 14" D x 16" H

| KIT CALCULATIONS                                             |       |                  |
|--------------------------------------------------------------|-------|------------------|
| LARGE POP-UP                                                 |       |                  |
| SKU: P3697B ALL                                              | YARDS | BOLTS<br>12 KITS |
| 26735 F Outer fabric                                         | 3⁄4   | 1                |
| 26737 A Lining Fabric                                        | 3⁄4   | 1                |
| FQG124 Large Pop-up Refill                                   | 1 рс  | 12 рс            |
| Approx. TOTAL YARDS IN PROJECT: 11/2                         |       |                  |
| Additional Materials Needed:<br>• SF101 Shapeflex Stabilizer |       |                  |

Project includes 2 Prints / 2 Bolts

FQG124

| FABRIC   | FABRICS<br>LARGE POP-UP<br>FOR 12 KITS                                                                                                | <b>P3697B ALL</b>                                                                                |  |
|----------|---------------------------------------------------------------------------------------------------------------------------------------|--------------------------------------------------------------------------------------------------|--|
| FAB      | FABRICS<br>X-LARGE POP-UP<br>FOR 12 KITS                                                                                              | <b>P3697C ALL</b><br>$[] \\ [] \\ [] \\ [] \\ [] \\ [] \\ [] \\ [] \\$                           |  |
|          | PATTERNS<br>(INCL. BOTH SIZES)<br>6 PIECES                                                                                            | FOR SALE PATTRN 3697B<br>0 = 16542 = 02301 = 8                                                   |  |
| PATTERN  | Pattern Name: Stacking Pop-Up Pattern<br>Pattern Number: FQG122<br>Wholesale Price: \$5.00/pattern                                    |                                                                                                  |  |
|          | Pattern cover will NOT reflect these fabrics.<br>Pattern includes both sizes of Pop-Ups.<br>6 Pattern minimum when ordered through QT |                                                                                                  |  |
|          | HARDWARE<br>LARGE POP-UP<br>6 PIECES                                                                                                  | FOR SALE HRDWR 3697B<br>$ \begin{bmatrix} 1 & 1 & 1 & 2 \\ 0 & 1 & 1 & 5 & 4 & 2 \end{bmatrix} $ |  |
| VARE     | HARDWARE<br>X-LARGE POP-UP<br>6 PIECES                                                                                                | FOR SALE HRDWR 3697C                                                                             |  |
| HARDWARE | Large Pop-Up Refill: FQG124<br>Wholesale Price: \$6.50/pc<br>Extra Large Pop-Up Refill: FQG125<br>Wholesale Price: \$8.50/pc          |                                                                                                  |  |
|          | Hardware is essential to pattern.<br>6 Piece minimum when ordered through QT.                                                         |                                                                                                  |  |

### **EXTRA LARGE POP-UP**

| SKU: P3697C ALL                                              | YARDS    | BOLTS<br>12 KITS |
|--------------------------------------------------------------|----------|------------------|
| 26733 J Outer Fabric                                         | 11⁄8     | 1                |
| 26734 E Inner Fabric                                         | 11⁄8     | 1                |
| FQG125 X-Large Pop-Up Refill                                 | 1 рс     | 12 рс            |
| Approx. TOTAL YARDS IN                                       | PROJECT: | 21⁄4             |
| Additional Materials Needed:<br>• SF101 Shapeflex Stabilizer |          |                  |
|                                                              |          |                  |

Project includes 2 Prints / 2 Bolts

26733 J

FQG125

© QT Fabrics