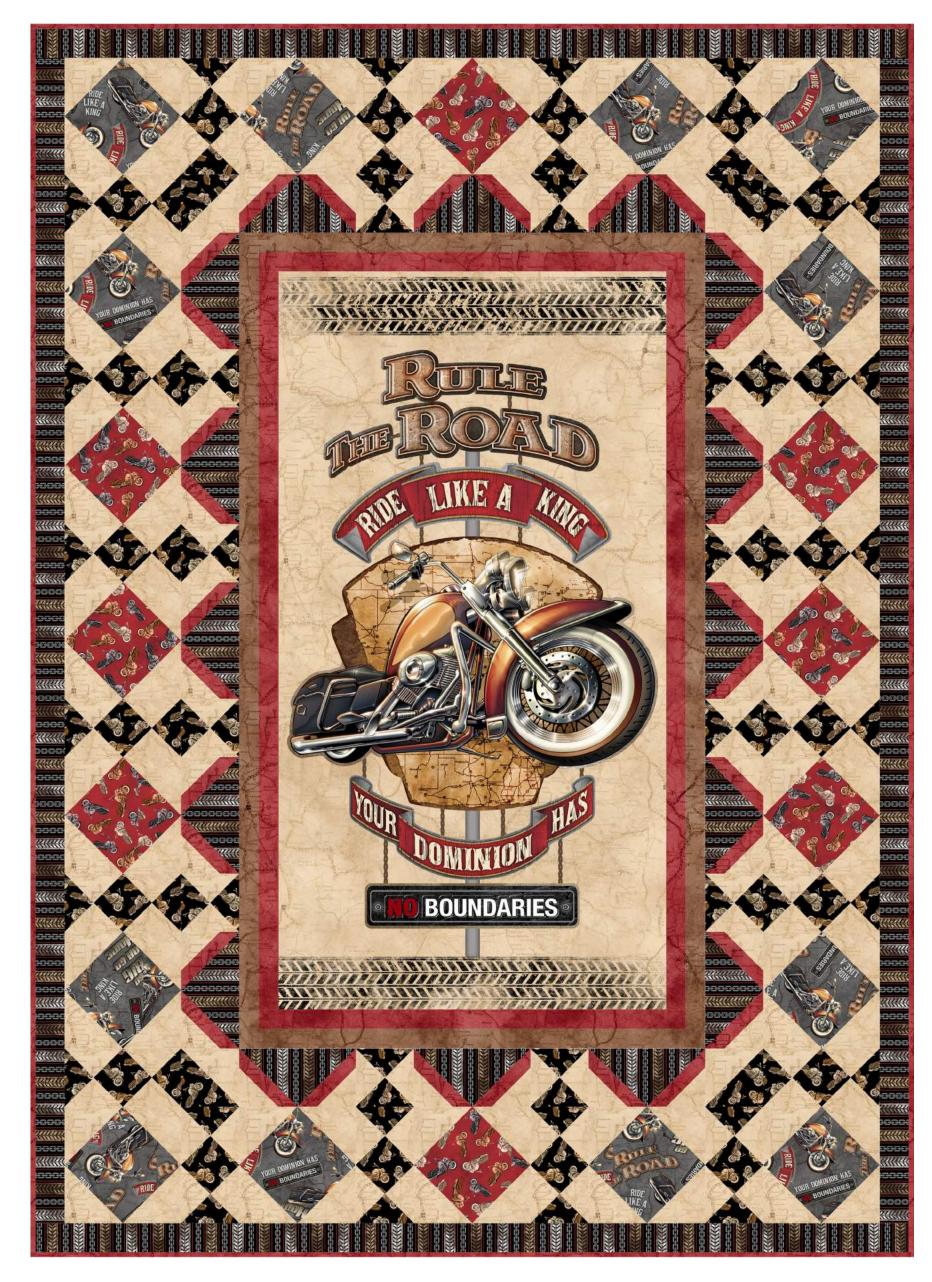

## **Rule the Road**

Quilt Size: 45" x 63" Designed by: Sue Harvey & Sandy Boobar of Pine Tree Country Quilts

| KIT CALCULATIONS                                                                                                              |       |         |
|-------------------------------------------------------------------------------------------------------------------------------|-------|---------|
| Rule the Road QUILT                                                                                                           |       | 12 KITS |
| SKU: P3679A ALL                                                                                                               | YARDS | BOLTS   |
| 26687 E (1) 24" panel                                                                                                         | 2/3   | 1       |
| 26688 K                                                                                                                       | 3⁄8   | 1       |
| 26689 J                                                                                                                       | 5⁄8   | 1       |
| 26689 R                                                                                                                       | 1⁄4   | 1       |
| 26690 A                                                                                                                       | 1⁄4   | 1       |
| 26690 E                                                                                                                       | 11⁄3  | 2       |
| 26690 R (includes binding)                                                                                                    | 1¼    | 1       |
| 26691 J                                                                                                                       | 7⁄8   | 1       |
| 26688 A (backing)                                                                                                             | 31⁄8  | 3       |
| Approx. TOTAL YARDS IN QUILT: 5¾<br>(Total yardage does not include suggested backing)<br>Project includes 8 Prints / 9 Bolts |       |         |

## **Rule the Road**

Patterns can also be ordered direct: **Pine Tree Country Quilts** 207.827.3876 • susanharvey135@gmail.com Also available at: Checker Distributors

Quilt Size: 45" x 63" Designed by: Sue Harvey & Sandy Boobar of Pine Tree Country Quilts