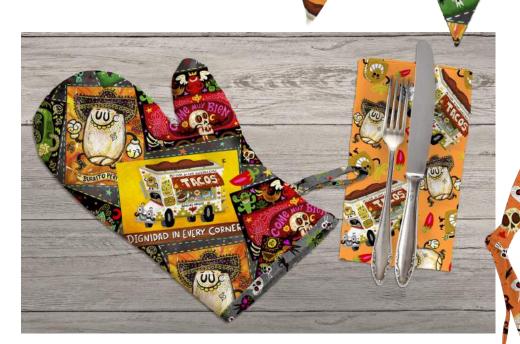

# Hot Tamale

### JORGE R. GUTIERrez

Placemat Size: 17" x 14" Designed by: Wendy Sheppard

| KIT CALCULATIONS                             |       |         |
|----------------------------------------------|-------|---------|
| Hot Tamale (4) Placemats                     |       | 12 KITS |
| Size: 17" x 14" EACH<br>SKU: P3673B ALL      | YARDS | BOLTS   |
| 26654 X (2) rows                             | 2/3   | 1       |
| 23528 PV Color Blends*<br>(Includes binding) | 3⁄4   | 1       |
| 26656 K                                      | 1⁄4   | 1       |
| <b>26656 K</b> (Backing)                     | 11⁄8  | 1       |
| Approx. TOTAL YARDS IN PLACEMATS: 27/8       |       |         |
| *Color Blends based on 12 yd bolts           |       |         |
| Number of bolts is based on continuous cuts  |       |         |

Table Topper Size: 52" x 52" Designed by: Wendy Sheppard

| KIT CALCULATIONS                                                                                                                                                 |       |         |
|------------------------------------------------------------------------------------------------------------------------------------------------------------------|-------|---------|
| Hot Tamale Table Topper                                                                                                                                          |       | 12 KITS |
| Size: 52" x 52"<br>SKU: P3673A ALL<br>$0 \parallel 1 \parallel $ | YARDS | BOLTS   |
| 26657 K                                                                                                                                                          | 3⁄8   | 1       |
| 26657 O                                                                                                                                                          | 3⁄8   | 1       |
| 23528 ST Color Blends*                                                                                                                                           | 1⁄4   | 1       |
| 23528 PV Color Blends*<br>(Includes binding)                                                                                                                     | 1     | 1       |
| 26655 K                                                                                                                                                          | 5%    | 1       |
| 23528 EA Color Blends*                                                                                                                                           | 1 3%  | 2       |
| 26656 G                                                                                                                                                          | 1⁄4   | 1       |
| 26656 K                                                                                                                                                          | 1⁄4   | 1       |
| 26657 G                                                                                                                                                          | 3⁄8   | 1       |
| <b>26657 O</b> (Backing)                                                                                                                                         | 3 3%  | 3       |
| Approx. TOTAL YARDS IN QUILT: 47/8<br>(Total yardage does not include suggested backing)                                                                         |       |         |
| *Color Blends based on 12 yd bolts                                                                                                                               |       |         |
| Number of bolts is based on continuous cuts                                                                                                                      |       |         |

### JORGE R. GUTieRrez

Table Topper Size: 52" x 52" Designed by: Wendy Sheppard

Placemat Size: 17" x 14" Designed by: Wendy Sheppard

**FREE PATTERN** Ships June - Spring 2018