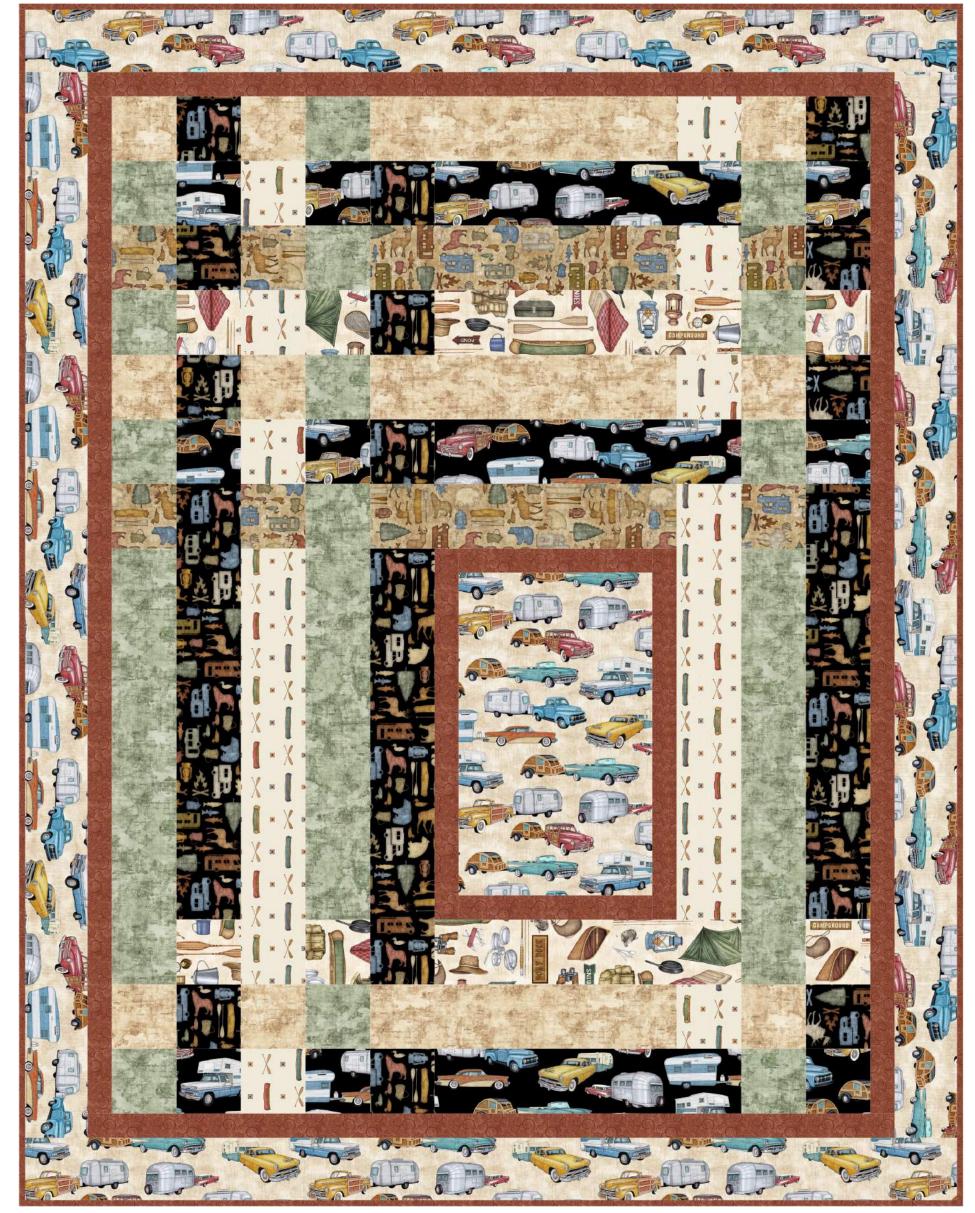

**FREE PATTERN** Ships June - Spring 2018

Quilt Size: 57" x 73" Designed by: Joanne Hillestad, The Fat Quarter Gypsy

| KIT CALCULATIONS                                                                                                                |       |         |
|---------------------------------------------------------------------------------------------------------------------------------|-------|---------|
| Backcountry QUILT                                                                                                               |       | 12 KITS |
| SKU: P3697A ALL                                                                                                                 | YARDS | BOLTS   |
| 26732 J                                                                                                                         | 1/2   | 1       |
| 26734 A                                                                                                                         | 1/3   | 1       |
| 26731 E                                                                                                                         | 1/3   | 1       |
| 26736 A                                                                                                                         | 1/2   | 1       |
| 26736 H                                                                                                                         | 5⁄8   | 1       |
| 26734 J                                                                                                                         | 5⁄8   | 1       |
| 26735 E                                                                                                                         | 1/2   | 1       |
| 26732 E                                                                                                                         | 13⁄8  | 2       |
| 24778 T (inc. binding)<br>*Harmony                                                                                              | 7⁄8   | 1       |
| 26732 G (backing)                                                                                                               | 4     | 4       |
| *based on 12 yard bolts<br><i>Approx. TOTAL YARDS IN QUILT: <b>6¼</b></i><br>(Total yardage does not include suggested backing) |       |         |
| Project includes 9 Prints /10 Bolts                                                                                             |       |         |

26736 H

× 26735 E

26736 A

24778 T Harmony also binding

26732 E

\* Digital Quilt Top included when you order this project - Quilt top may be scaled down to fit WOF (56") if needed

© Dan Morris 