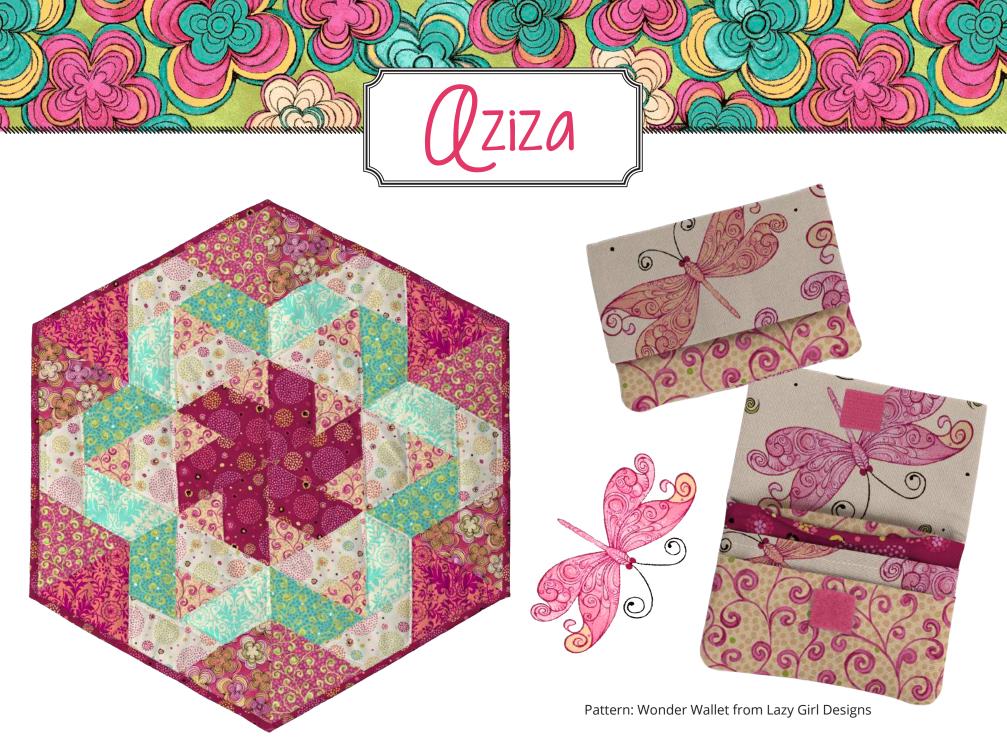

### See reverse side

FOR SALE PATTERN Ships June - Winter 2018 

(Ziza

Stacking Pop-Up Baskets

Designed by: The Fat Quarter Gypsy Large Size: 10½" D x 11" H | Extra Large Size: 14" D x 16" H

> Patterns and hardware can also be ordered direct: The Fat Quarter Gypsy 612.965.4396 info@thefatquartergypsy.com

### Aziza complete project includes 10 Prints / 11 Bolts

Note: Yardage amounts shown are calculated based on standard editorial guidelines and feature commonly used cuts. Please refer to the cutting information for the exact size of each piece. You will want to base your kit fee on the piece cuts rather than the full yardage amount. As always, we recommend that you make a shop sample prior to creating any kit.