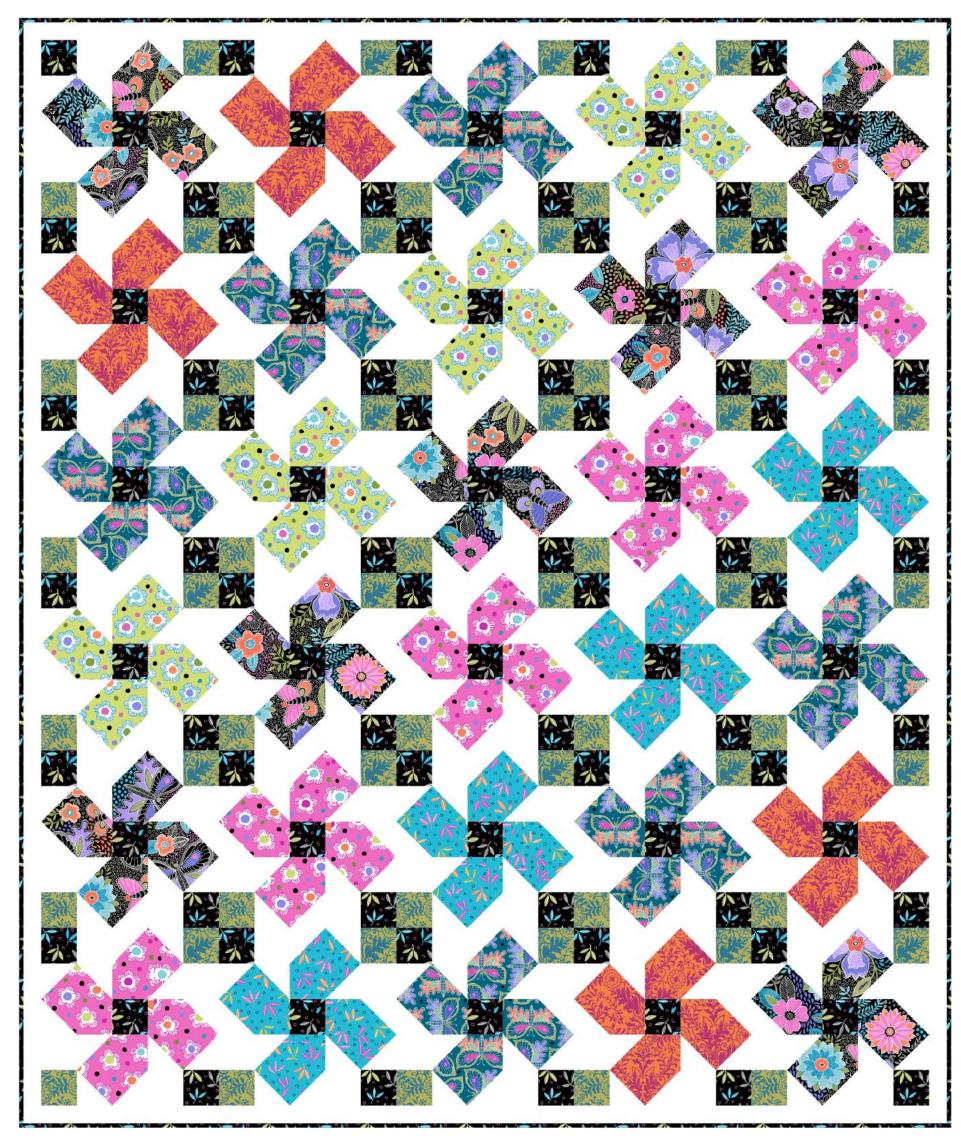

Also available at: Brewer & Checker Distributors

FOR SALE PATTERN Ships June - Spring 2018

© QT Fabrics

Designed by: Sue Harvey & Sandy Boobar of Pine Tree Country Quilts Approximate Size: 52" x 62"

| KIT CALCULATIONS                                                                               |       |                  |
|------------------------------------------------------------------------------------------------|-------|------------------|
| GYPSY QUILT                                                                                    |       |                  |
| SKU: P3671B ALL                                                                                | YARDS | BOLTS<br>12 KITS |
| 26658 J                                                                                        | 2⁄3   | 1                |
| 26659 Q                                                                                        | 1⁄2   | 1                |
| 26660 H                                                                                        | 3⁄8   | 1                |
| 26660 P                                                                                        | 1⁄2   | 1                |
| 26661 J (incl. binding)                                                                        | 11⁄8  | 1                |
| 26661 Q                                                                                        | 3⁄8   | 1                |
| 26106 HB                                                                                       | 3⁄8   | 1                |
| 26106 OP                                                                                       | 3⁄8   | 1                |
| 21517 Z Illusions*                                                                             | 2⅔    | 3                |
| 26659 Z (backing only)                                                                         | 3½    | 3                |
| *Illusions based on 12 yd bolts                                                                |       |                  |
| Approx. TOTAL YARDS IN PROJECT: <b>7</b><br>(Total yardage does not include suggested backing) |       |                  |

26661 J also binding

26658 J

\*\*\*

Project includes 9 Prints / 11 Bolts

26661 Q

Lyla Damask

Illusions

P3671B ALLFABRICS<br/>FOR 12 KITSP3671B ALL016542023209FOR SALE PATTRN 3671B016542023190165420231901654203190165420319016542102319016542102319016542102319016542102319016542102319016542102319016542102319016542102319016542102319016542102319016542102319016542102319016542102319016542102319016542102319016542102319016542102319016542102319016542102319016542102319016542102319016542102319016542102319016542102319016542102319016542102319016542102319016542102319016542102319016542102319016542102319016542102319016542102319016542102319016542<

© QT Fabrics

FOR SALE PATTERN Ships June - Spring 2018

Designed by: Sue Harvey & Sandy Boobar of Pine Tree Country Quilts Approximate Size: 52" x 62"

> Patterns can also be ordered direct: Pine Tree Country Quilts 207-827-3876 susanharvey135@gmail.com Also available at: Checker Distributors