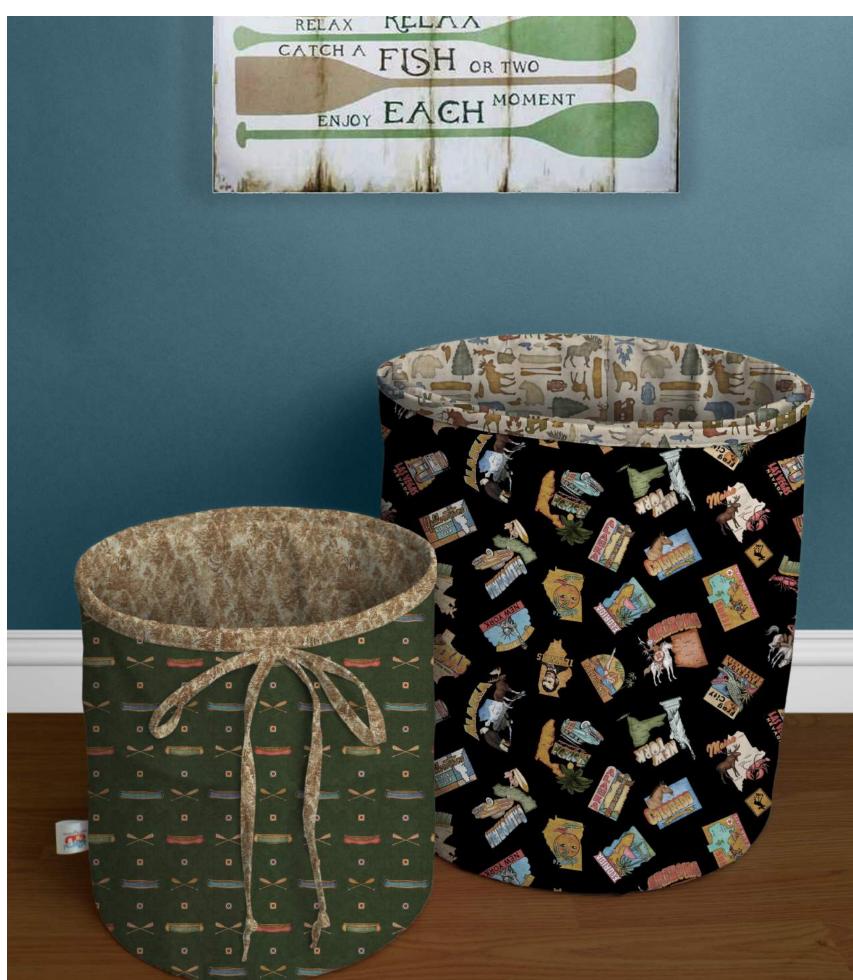

## BACKCOUNTRY

Stacking Pop-Up Baskets

Designed by: The Fat Quarter Gypsy Large Size: 10½" D x 11" H | Extra Large Size: 14" D x 16" H

> Patterns and hardware can also be ordered direct: The Fat Quarter Gypsy 612.965.4396 info@thefatquartergypsy.com

## BACKCOUNTRY