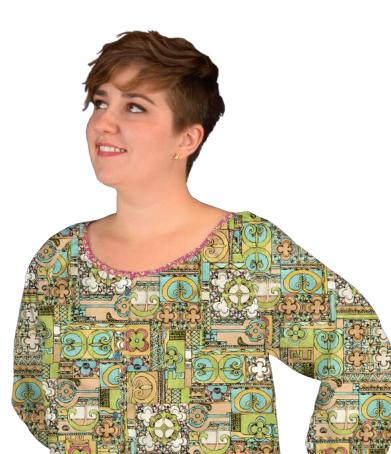

Pattern: Gazebo Table Topper from Jaybird Quilts











Stacking Pop-Up Baskets





Designed by: The Fat Quarter Gypsy Large Size: 10½" D x 11" H | Extra Large Size: 14" D x 16" H

| KIT CALCULATIONS                                             |       |                  |
|--------------------------------------------------------------|-------|------------------|
| LARGE POP-UP                                                 |       |                  |
| SKU: P3678B ALL                                              | YARDS | BOLTS<br>12 KITS |
| 26693 H Outer fabric                                         | 3⁄4   | 1                |
| 26694 Q Lining Fabric                                        | 3⁄4   | 1                |
| FQG124 Large Pop-up Refill                                   | 1 рс  | 12 рс            |
| Approx. TOTAL YARDS