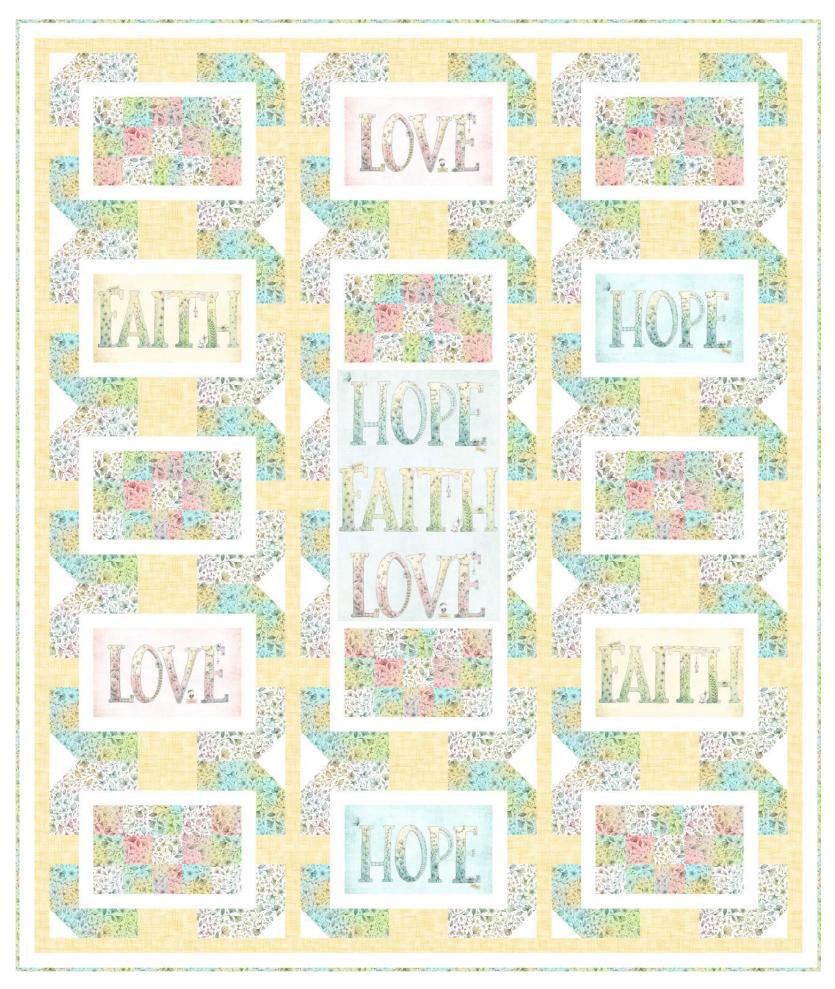

Color Blends II 23528 S

Sweet Choughts

Quilt Size: 54" x 64" Designed by: Sue Harvey & Sandy Boobar of Pine Tree Country Quilts

| KIT CALCULATIONS                                                      |                   |         |
|-----------------------------------------------------------------------|-------------------|---------|
| SWEET THOUGHTS QUILT                                                  |                   | 12 KITS |
| SKU: P3676A ALL                                                       | YARDS             | BOLTS   |
| 26676 X (1) 24" panel                                                 | 2/3               | 1       |
| 26677 P                                                               | 3⁄8               | 1       |
| 26677 Q (inc. binding)                                                | 1 <del>2</del> /3 | 2       |
| 26677 Z                                                               | 1¼                | 1       |
| 24776 S *Harmony                                                      | 1                 | 1       |
| 21520 Z *Illusions                                                    | 11⁄3              | 2       |
| 26677 Z (backing)                                                     | 35⁄8              | 3       |
| *based on 12 yard bolts<br>Approx. TOTAL YARDS IN QUILT: <b>61</b> ⁄4 |                   |         |

(Total yardage does not include suggested backing)

Project includes 6 Prints /8 Bolts

LOVE IALL HOPE IALLY. LOVE HOPE LOVE HOPE IALLY.

### 26676 X

21520 Z Illusions

266772

also backi

| A A A A A A A A A A A A A A A A A A A | FABRIC                                    | FABRICS<br>QUILT<br>FOR 12 KITS                                                                                        | <b>P3676A ALL</b>                                                                                    |  |
|---------------------------------------|-------------------------------------------|------------------------------------------------------------------------------------------------------------------------|------------------------------------------------------------------------------------------------------|--|
| <b>Z</b><br>ing                       |                                           | PATTERNS                                                                                                               | FOR SALE PATTRN 3676A<br>$ \begin{bmatrix} 1 & 1 & 1 & 1 \\ 0 & 1 & 1 & 5 & 4 & 2 \\ \end{bmatrix} $ |  |
| S                                     | PATTERN                                   | Pattern Name: Sw<br>Pattern Number:<br>Wholesale Price: S<br>Pattern cover will reflect th<br>3 Pattern minimum for wh | PT1655<br>\$4.75/pattern<br>these fabrics.                                                           |  |
|                                       | 6 Pattern minimum when ordered through QT |                                                                                                                        |                                                                                                      |  |