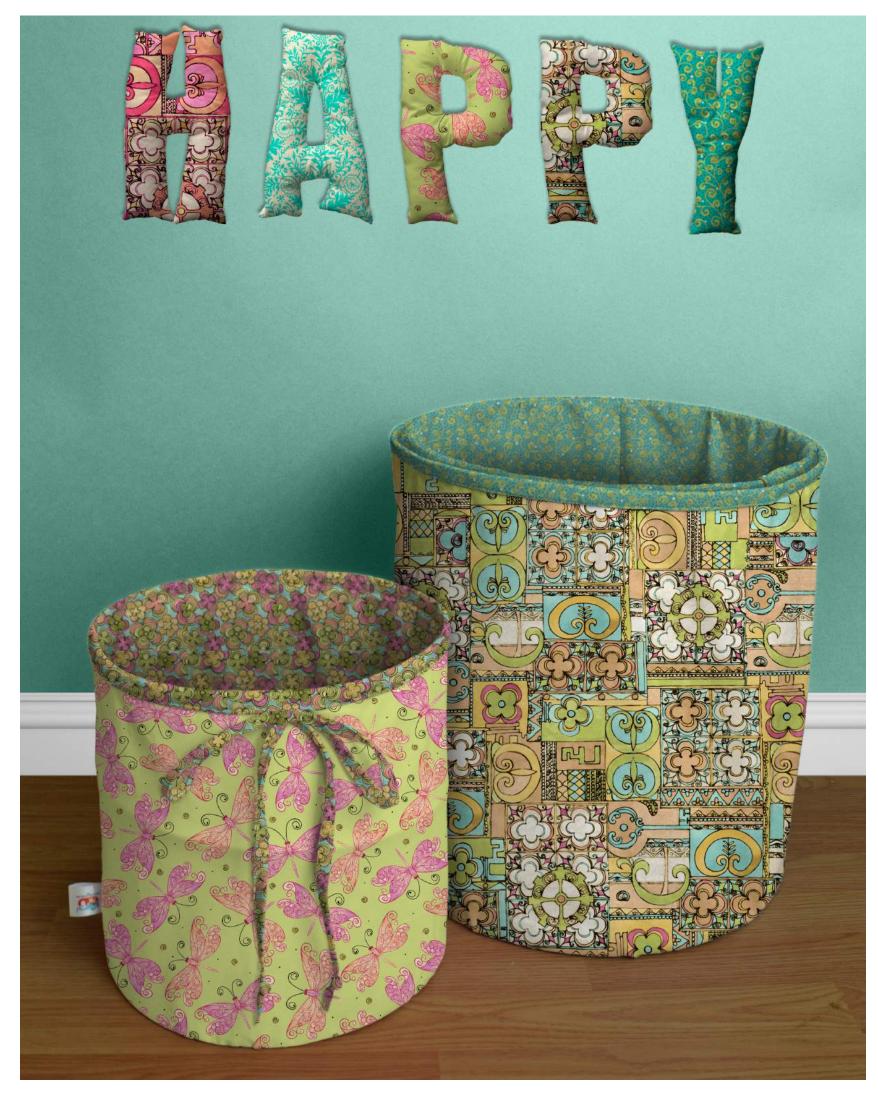

Pattern: Gazebo Table Topper from Jaybird Quilts

Stacking Pop-Up Baskets

Designed by: The Fat Quarter Gypsy Large Size: 10½" D x 11" H | Extra Large Size: 14" D x 16" H

| KIT CALCULATIONS                                             |       |                  |
|--------------------------------------------------------------|-------|------------------|
| LARGE POP-UP                                                 |       |                  |
| SKU: P3678B ALL                                              | YARDS | BOLTS<br>12 KITS |
| 26693 H Outer fabric                                         | 3⁄4   | 1                |
| 26694 Q Lining Fabric                                        | 3⁄4   | 1                |
| FQG124 Large Pop-up Refill                                   | 1 рс  | 12 рс            |
| Approx. TOTAL YARDS IN PROJECT: 11/2                         |       |                  |
| Additional Materials Needed:<br>• SF101 Shapeflex Stabilizer |       |                  |

Project includes 2 Prints / 2 Bolts

FQG124

| FABRIC   | FABRICS<br>LARGE POP-UP<br>FOR 12 KITS                                                                                                                                                                                                      | <b>P3678B ALL</b>                              |  |
|----------|---------------------------------------------------------------------------------------------------------------------------------------------------------------------------------------------------------------------------------------------|------------------------------------------------|--|
|          | FABRICS<br>X-LARGE POP-UP<br>FOR 12 KITS                                                                                                                                                                                                    | <b>P3678C ALL</b>                              |  |
|          | PATTERNS<br>(INCL. BOTH SIZES)<br>6 PIECES                                                                                                                                                                                                  | FOR SALE PATTRN 3678B<br>0 = 16542 = 02309 = 4 |  |
| PATTERN  | Pattern Name: Stacking Pop-Up Pattern<br>Pattern Number: FQG122<br>Wholesale Price: \$5.00/pattern<br>Pattern cover will NOT reflect these fabrics.<br>Pattern includes both sizes of Pop-Ups.<br>6 Pattern minimum when ordered through QT |                                                |  |
|          | HARDWARE<br>LARGE POP-UP<br>6 PIECES                                                                                                                                                                                                        | FOR SALE HRDWR 3678B<br>0 = 16542 = 02307 = 0  |  |
| VARE     | HARDWARE<br>X-LARGE POP-UP<br>6 PIECES                                                                                                                                                                                                      | FOR SALE HRDWR 3678C                           |  |
| HARDWARE | Large Pop-Up Refill: FQG124<br>Wholesale Price: \$6.50/pc<br>Extra Large Pop-Up Refill: FQG125<br>Wholesale Price: \$8.50/pc<br>Hardware is essential to pattern.<br>6 Piece minimum when ordered through QT.                               |                                                |  |

### **EXTRA LARGE POP-UP**

| SKU: P3678C ALL                                              | YARDS    | BOLTS<br>12 KITS |
|--------------------------------------------------------------|----------|------------------|
| 26692 Q Outer Fabric                                         | 11⁄8     | 1                |
| 26695 Q Inner Fabric                                         | 11⁄8     | 1                |
| FQG125 X-Large Pop-Up Refill                                 | 1 рс     | 12 рс            |
| Approx. TOTAL YARDS IN                                       | PROJECT: | 2¼               |
| Additional Materials Needed:<br>• SF101 Shapeflex Stabilizer |          |                  |

Project includes 2 Prints / 2 Bolts

26692 Q

FQG125

### See reverse side

FOR SALE PATTERN Ships June - Winter 2018 

(Ziza

Stacking Pop-Up Baskets

Designed by: The Fat Quarter Gypsy Large Size: 10½" D x 11" H | Extra Large Size: 14" D x 16" H

> Patterns and hardware can also be ordered direct: The Fat Quarter Gypsy 612.965.4396 info@thefatquartergypsy.com