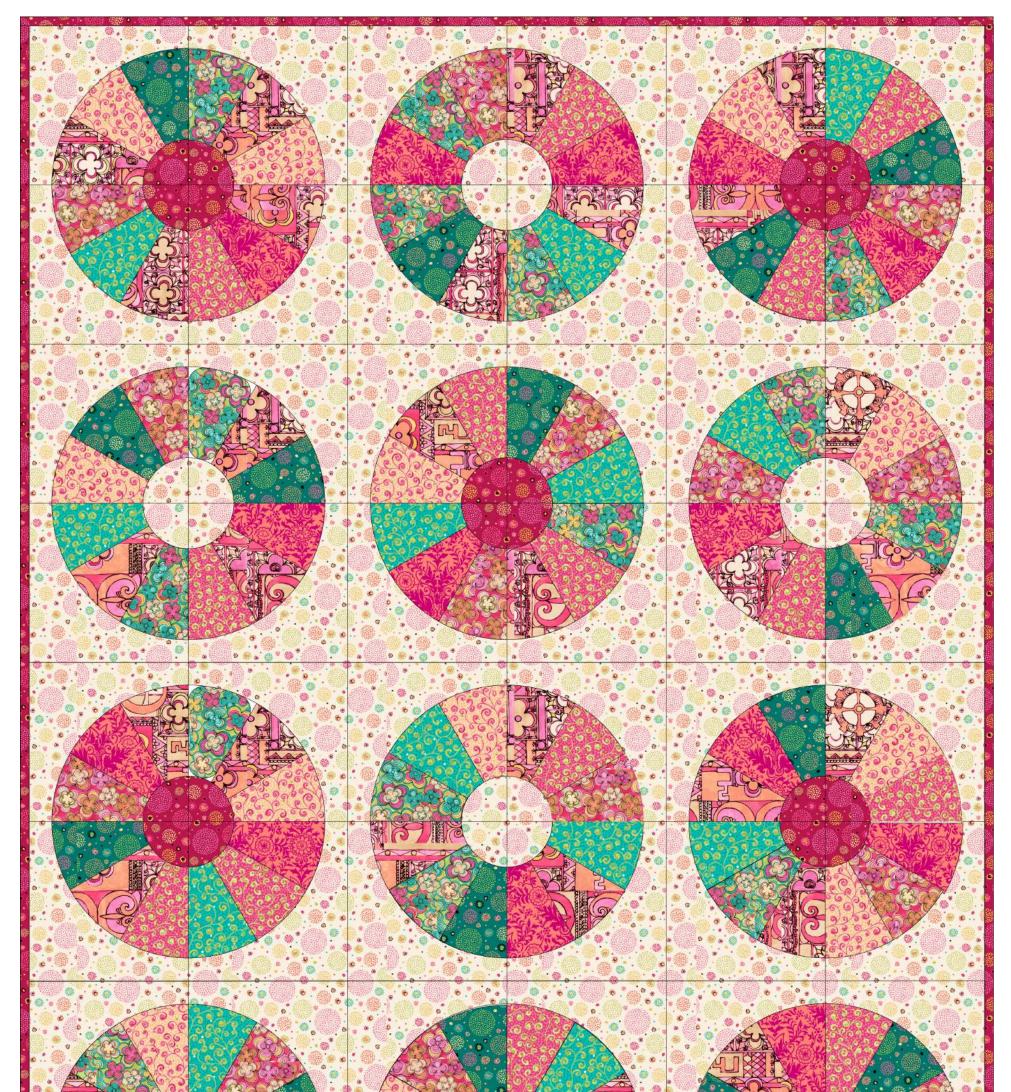

Also available through Checker Distributors

FOR SALE PATTERN Ships June - Winter 2018

© QT Fabrics

| KIT CALCULATIONS                                                                                                                                                 |       |         |
|------------------------------------------------------------------------------------------------------------------------------------------------------------------|-------|---------|
| Aziza Quilt                                                                                                                                                      |       | 12 KITS |
| Size: 54" x 72"<br>SKU: P3678A ALL<br>$0 \parallel 1 \parallel $ | YARDS | BOLTS   |
| 26692 P                                                                                                                                                          | 3⁄4   | 1       |
| 26694 H                                                                                                                                                          | 3⁄8   | 1       |
| 26694 P                                                                                                                                                          | 3⁄8   | 1       |
| 26695 E                                                                                                                                                          | 3⁄8   | 1       |
| 26695 P                                                                                                                                                          | 3⁄8   | 1       |
| 26695 Q                                                                                                                                                          | 3⁄8   | 1       |
| 26281 QH                                                                                                                                                         | 3⁄8   | 1       |
| 26106 CP Lyla Damask                                                                                                                                             | 3⁄8   | 1       |
| 26281 P (Includes binding)                                                                                                                                       | 3⁄4   | 1       |
| 26281 EP                                                                                                                                                         | 21⁄2  | 2       |
| <b>26692 P</b> (Backing)                                                                                                                                         | 3½    | 3       |
| Approx. TOTAL YARDS IN QUILT: <b>65%</b><br>(Total yardage does not include suggested backing)                                                                   |       |         |
| Number of bolts is based on continuous cuts                                                                                                                      |       |         |

Quilt Size: 54" x 72" Designed by: Deb Finan

26692 P

also backing

26695

### Aziza complete project includes 10 Prints / 11 Bolts

Note: Yardage amounts shown are calculated based on standard editorial guidelines and feature commonly used cuts. Please refer to the cutting information for the exact size of each piece. You will want to base your kit fee on the piece cuts rather than the full yardage amount. As always, we recommend that you make a shop sample prior to creating any kit.