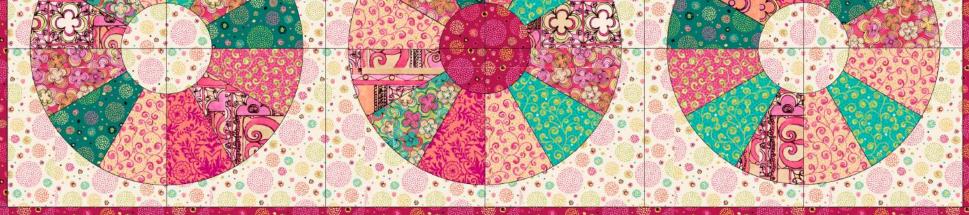

Also available through Checker Distributors

FOR SALE PATTERN Ships June - Winter 2018

© QT Fabrics

| KIT CALCULATIONS                                                                                                                                                 |       |         |
|------------------------------------------------------------------------------------------------------------------------------------------------------------------|-------|---------|
| Aziza Quilt                                                                                                                                                      |       | 12 KITS |
| Size: 54" x 72"<br>SKU: P3678A ALL<br>$0 \parallel 1 \parallel $ | YARDS | BOLTS   |
| 26692 P                                                                                                                                                          | 3⁄4   | 1       |
| 26694 H                                                                                                                                                          | 3⁄8   | 1       |
| 26694 P                                                                                                                                                          | 3⁄8   | 1       |
| 26695 E                                                                                                                                                          | 3⁄8   | 1       |
| 26695 P                                                                                                                                                          | 3⁄8   | 1       |
| 26695 Q                                                                                                                                                          | 3⁄8   | 1       |
| 26281 QH                                                                                                                                                         | 3⁄8   | 1       |
| 26106 CP Lyla Damask                                                                                                                                             | 3⁄8   | 1       |
| 26281 P (Includes binding)                                                                                                                                       | 3⁄4   | 1       |
| 26281 EP                                                                                                                                                         | 21⁄2  | 2       |
| <b>26692 P</b> (Backing)                                                                                                                                         | 3½    | 3       |
| Approx. TOTAL YARDS IN QUILT: <b>65%</b><br>(Total yardage does not include suggested backing)                                                                   |       |         |
| Number of bolts is based on continuous cuts                                                                                                                      |       |         |

Quilt Size: 54" x 72" Designed by: Deb Finan

26692 P

also backing

26695

### Aziza complete project includes 10 Prints / 11 Bolts

Note: Yardage amounts shown are calculated based on standard editorial guidelines and feature commonly used cuts. Please refer to the cutting information for the exact size of each piece. You will want to base your kit fee on the piece cuts rather than the full yardage amount. As always, we recommend that you make a shop sample prior to creating any kit.