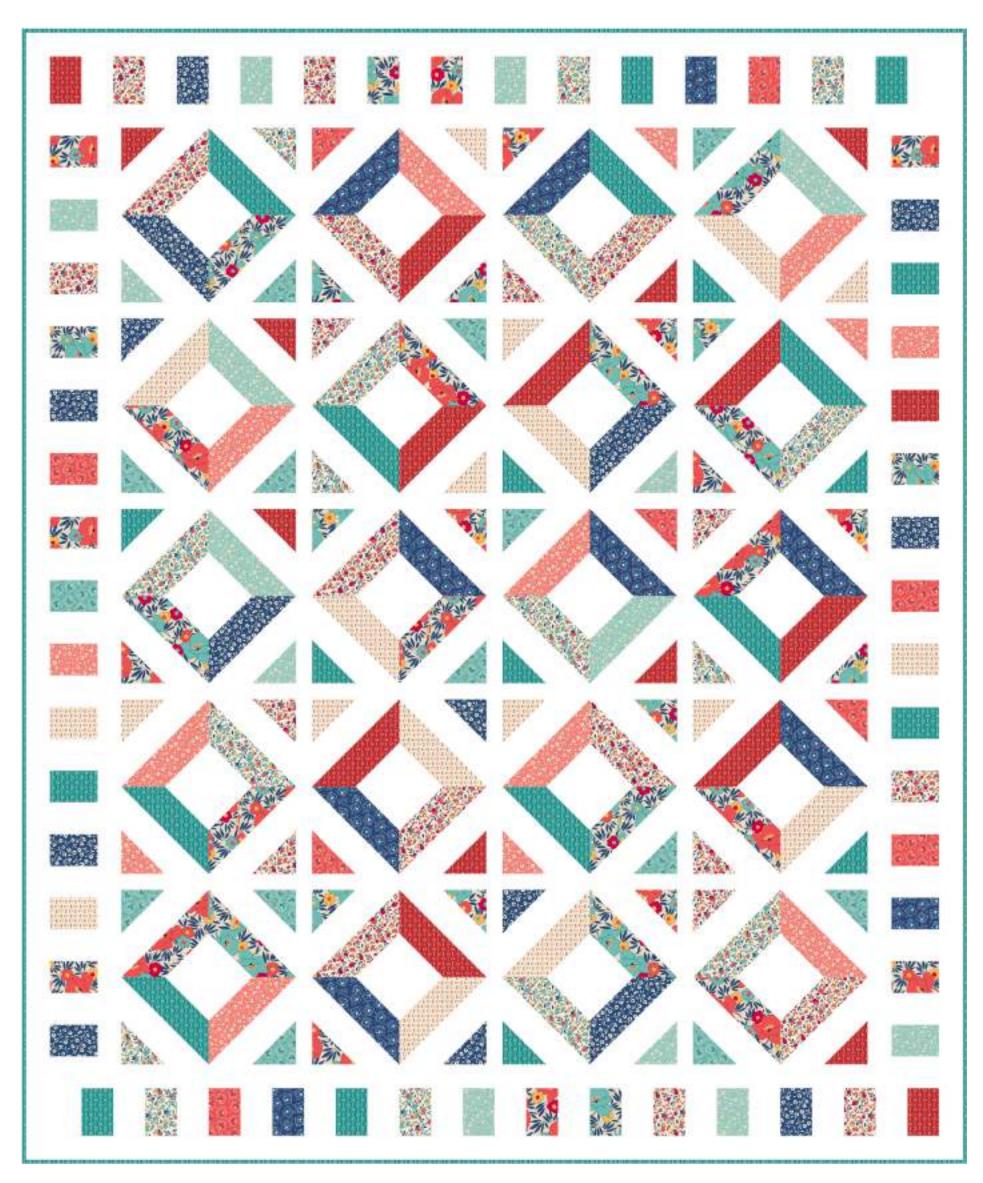

#### Designed by: Lazy Girl Designs

**FOR SALE PATTERN** Ships May - Winter 2018

© Antiquities

Designed by: Sue Harvey & Sandy Boobar of Pine Tree Country Quilts Finished Size: 59" x 71"

Wholesale and retail patterns available at: **Pine Tree Country Quilts** 207.827.3876 • susanharvey135@gmail.com Also available at: Checker Distributors

1

6

4

**KIT CALCULATIONS** 

Approx. TOTAL YARDS IN QUILT: 7.75 (Total yardage does not include suggested backing)

QUILT

Size: 59" x 71" SKU: P3658C ALL

**STRIPS HARLOW** 

\*\*\*\* ( \*\*\*\* ( \*\*\*

26514 E

Harlow complete project includes 11 Prints / 12 Bolts

| <b>SKU: P3658D ALL</b>                                                                   | YARDS | BOLTS |
|------------------------------------------------------------------------------------------|-------|-------|
| 26510 C                                                                                  | 5⁄8   | 1     |
| 26510 Q                                                                                  | 5%    | 1     |
| 26511 C                                                                                  | 5⁄8   | 1     |
| 26511 Q                                                                                  | 5%    | 1     |
| 26512 N                                                                                  | 5⁄8   | 1     |
| 26513 C                                                                                  | 5⁄8   | 1     |
| 26513 N (binding only)                                                                   | 5%    | 1     |
| 26513 Q                                                                                  | 5%    | 1     |
| 26514 E                                                                                  | 1⁄2   | 1     |
| 26514 R                                                                                  | 2/3   | 1     |
| 21520 Z *Illusions                                                                       | 2     | 2     |
| 26510 C (backing)                                                                        | 3%    | 3     |
| *illusions based on 12 yd bolts                                                          |       |       |
| Approx. TOTAL YARDS IN QUILT: 81/2<br>(Total yardage does not include suggested backing) |       |       |