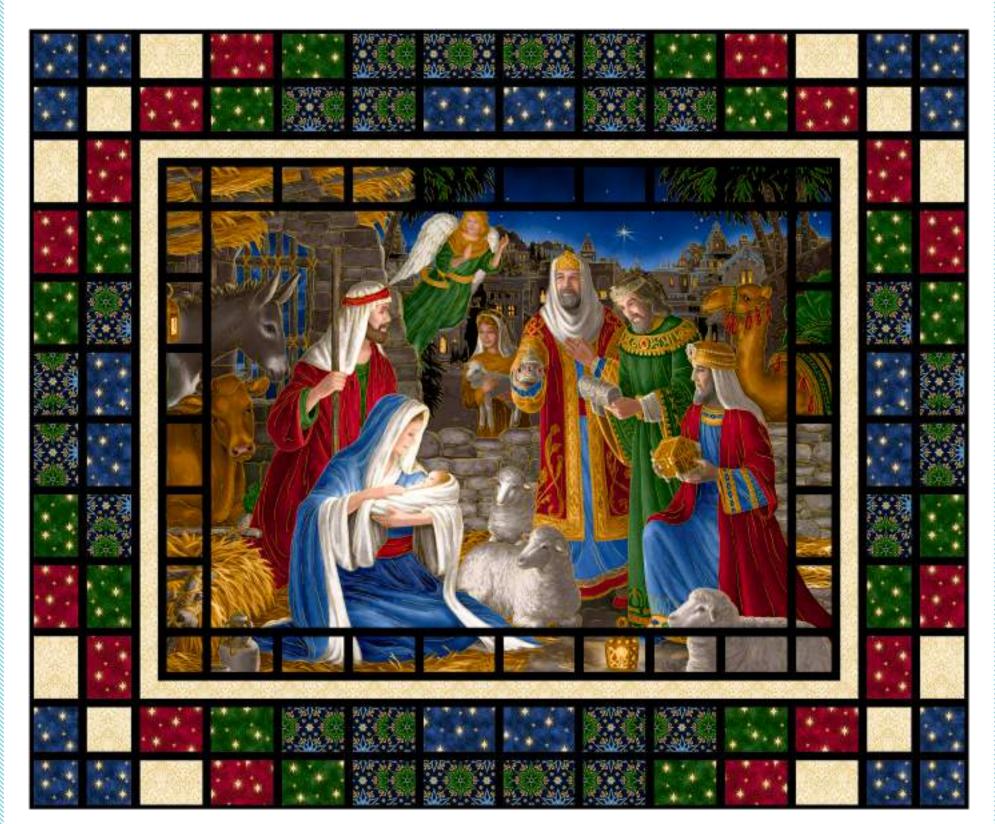

## Pattern Name: Miracle in Bethlehem Pattern Number: PT1649 Wholesale Price: \$4.75 FOR SALE PATTRN 3639A

Pattern Cover will reflect the image of this quilt. 3 pattern minimum for wholesale orders.

# KIT CALCULATIONSMIRACLE IN BETHLEHEM QUILT12 KITS

| Size: $52\frac{1}{2}$ " x $43\frac{1}{2}$ "<br>SKU: P3639A ALL                               | YARDS | BOLTS |
|----------------------------------------------------------------------------------------------|-------|-------|
| 26570 X (1) Panel                                                                            | 1     | 1     |
| 26571 N                                                                                      | 3⁄8   | 1     |
| 26572 G                                                                                      | 1⁄4   | 1     |
| 26572 N                                                                                      | 1⁄4   | 1     |
| 26572 R                                                                                      | 1⁄4   | 1     |
| 24433 E *Luminous Lace                                                                       | 1/2   | 1     |
| 21523 J *Illusions<br>(includes binding)                                                     | 13⁄8  | 2     |
| 26571 R (backing only)                                                                       | 3     | 3     |
| *Based on 12 yd bolts                                                                        |       |       |
| Approx. TOTAL YARDS IN QUILT: <b>4</b><br>(Total yardage does not include suggested backing) |       |       |

26572 N

Miracle in Bethlehem complete project includes 7 Prints / 8 Bolts

**QT** fabrics

MAGINE & CREATE