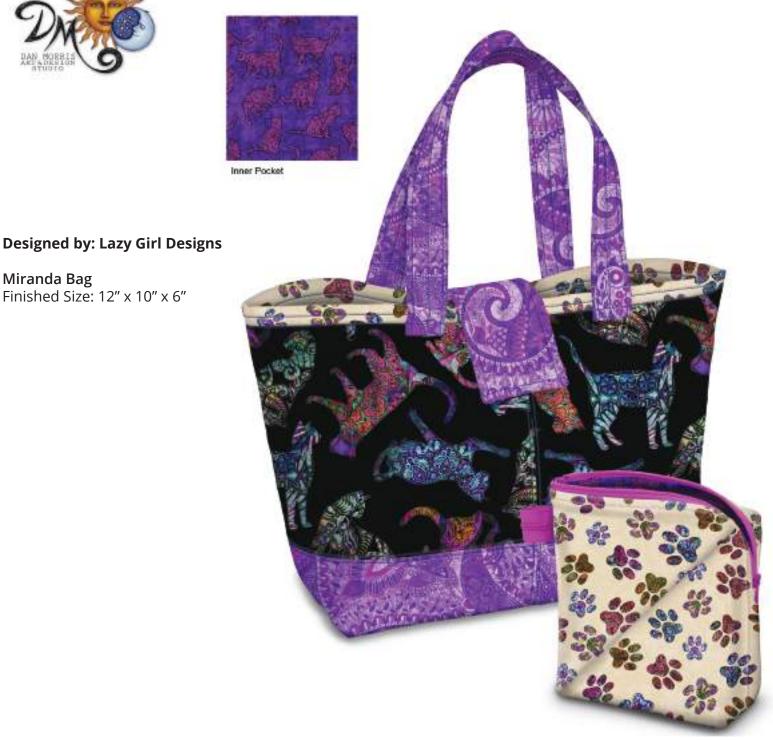

Miranda Day Bag / Bendy Bag

Miranda Bag

Finished Size: 12" x 10" x 6"

**Bendy Bag** Finished Size: 3" x 6" x 6"

### Wholesale and retail patterns available at: Lazy Girl Designs patterns@lazygirldesigns.com

Also available at: Brewer & Checker Distributors

| KIT CALCULATIONS                                       |                  |       |  |
|--------------------------------------------------------|------------------|-------|--|
| MIRANDA BAG                                            |                  |       |  |
| Size: $12'' \times 10'' \times 6''$<br>SKU: P3657A ALL | YARDS            | BOLTS |  |
| 26644 J<br>Cover main part of bag                      | 1⁄3              | 1     |  |
| 26646 V<br>Cover bottom of bag,<br>Handles, Flap       | 2/3              | 1     |  |
| 26645 E Lining                                         | 1/2              | 1     |  |
| 26648 V Pockets                                        | 2/3              | 1     |  |
| Approx. TOTAL Y                                        | ARDS: <b>2.5</b> |       |  |