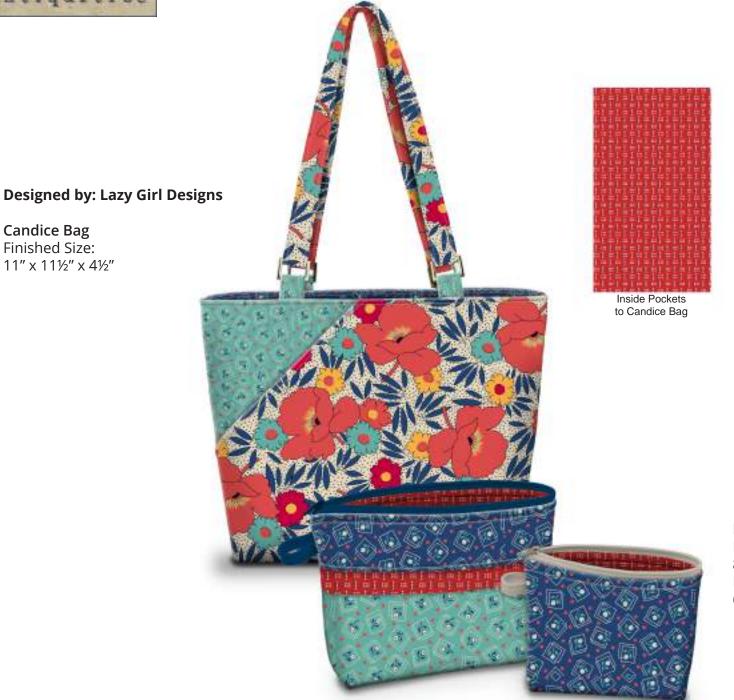

Candice Bag Finished Size: 11" x 11½" x 4½"

## CANDICE BAG/BECCA BAGS

Inside Pockets

Candice Bag

Finished Size: Approximately 11" x 11½" x 4½"

#### Designed by: Lazy Girl Designs

**FOR SALE PATTERN** Ships May - Winter 2018

© Antiquities

Designed by: Sue Harvey & Sandy Boobar of Pine Tree Country Quilts Finished Size: 59" x 71"

Wholesale and retail patterns available at: **Pine Tree Country Quilts** 207.827.3876 • susanharvey135@gmail.com Also available at: Checker Distributors