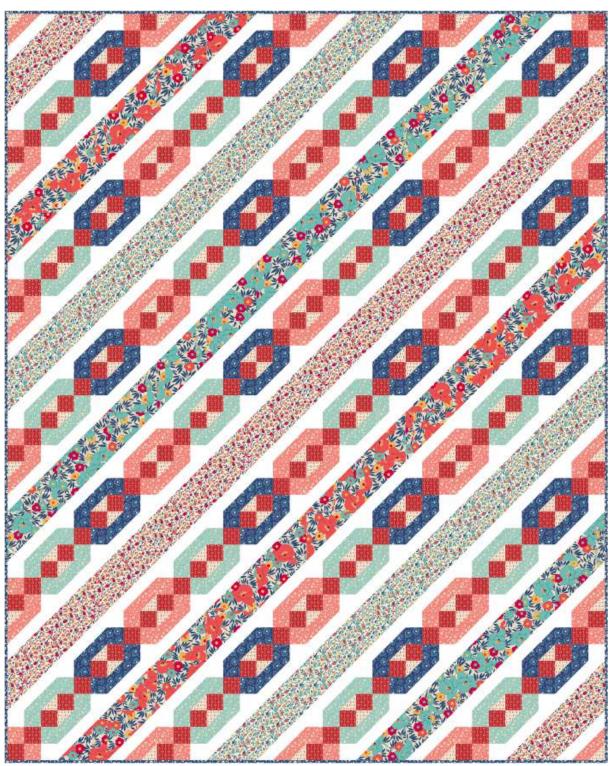

## See reverse side

HARLOW STRIP BRACELETS

Designed by: Sue Harvey & Sandy Boobar of Pine Tree Country Quilts Finished Size: 59" x 71"

© Antiquities

HARLOW

Designed by: Sue Harvey & Sandy Boobar of Pine Tree Country Quilts Quilt Size: 54" x 67½"

Wholesale and retail patterns available at: Pine Tree Country Quilts 207.827.3876 • susanharvey135@gmail.com Also available at: Checker Distributors

**Pattern Name: Harlow** Pattern Number: PT1633 Wholesale Price: \$4.75 FOR SALE PATTRN 3658D 

| KIT CALCULATIONS |  |         |
|------------------|--|---------|
| HARLOW QUILT     |  | 12 KITS |
| Size: 54" x 67½" |  |         |

Custom Pattern Covers are not available. 3 pattern minimum for wholesale orders.