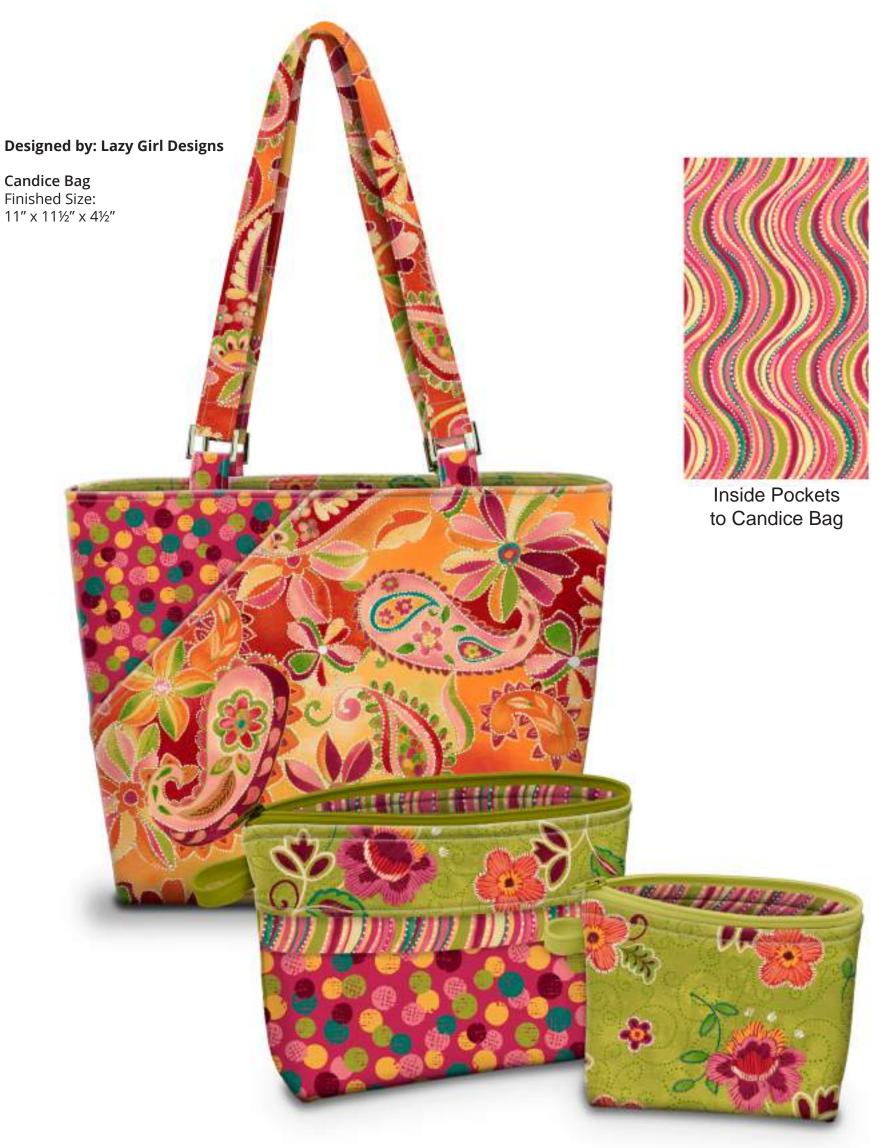

Candice Bag Finished Size: 11" x 11½" x 4½"

# HARLOW CANDICE BAG/BECCA BAGS

Becca Bags Finished Size (Large): 8" x 6" x 2½" Finished Size (Small): 6" x 4" x 1"

## CANDICE BAG/BECCA BAGS

Inside Pockets

Candice Bag

Finished Size: Approximately 11" x 11½" x 4½"