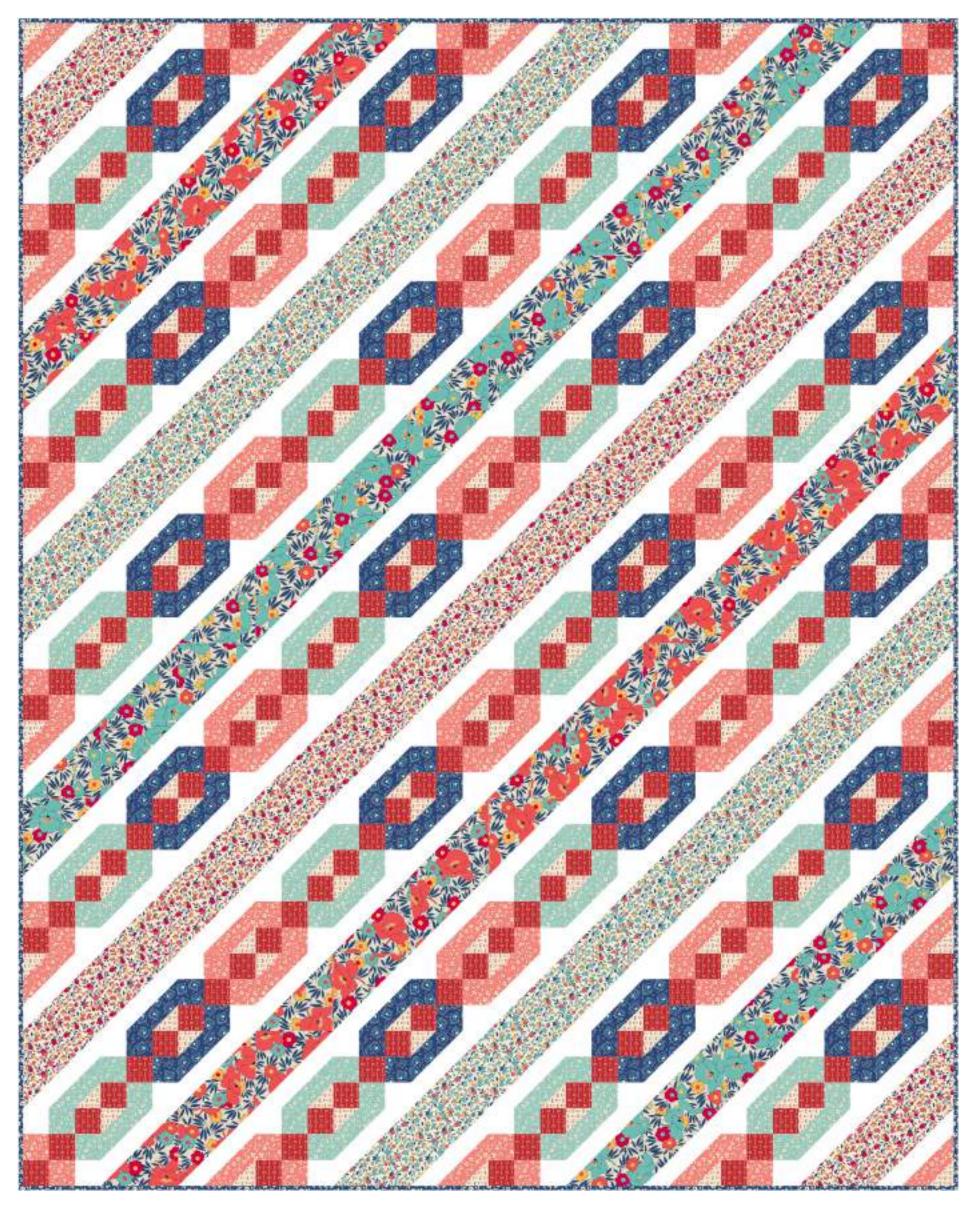

**STRIPS HARLOW** 6PACK

illusions

FOR SALE PATTERN Ships May - Winter 2018

© Antiquities

## See reverse side

HARLOW STRIP BRACELETS

Designed by: Sue Harvey & Sandy Boobar of Pine Tree Country Quilts Finished Size: 59" x 71"

© Antiquities

HARLOW

Designed by: Sue Harvey & Sandy Boobar of Pine Tree Country Quilts Quilt Size: 54" x 67½"

Wholesale and retail patterns available at: Pine Tree Country Quilts 207.827.3876 • susanharvey135@gmail.com Also available at: Checker Distributors

**Pattern Name: Harlow** Pattern Number: PT1633 Wholesale Price: \$4.75 FOR SALE PATTRN 3658D 