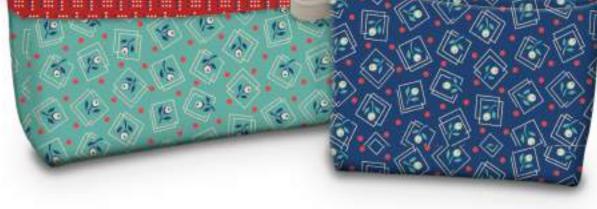

Candice Bag Finished Size: 11" x 11½" x 4½"

# HARLOW CANDICE BAG/BECCA BAGS

Becca Bags Finished Size (Large): 8" x 6" x 2½" Finished Size (Small): 6" x 4" x 1"

## CANDICE BAG/BECCA BAGS

Inside Pockets

Candice Bag

Finished Size: Approximately 11" x 11½" x 4½"

#### **Becca Bags** Finished Size (Large): Approximately 8" x 6" x 2½" Finished Size (Small): Approximately 6" x 4" x 1"