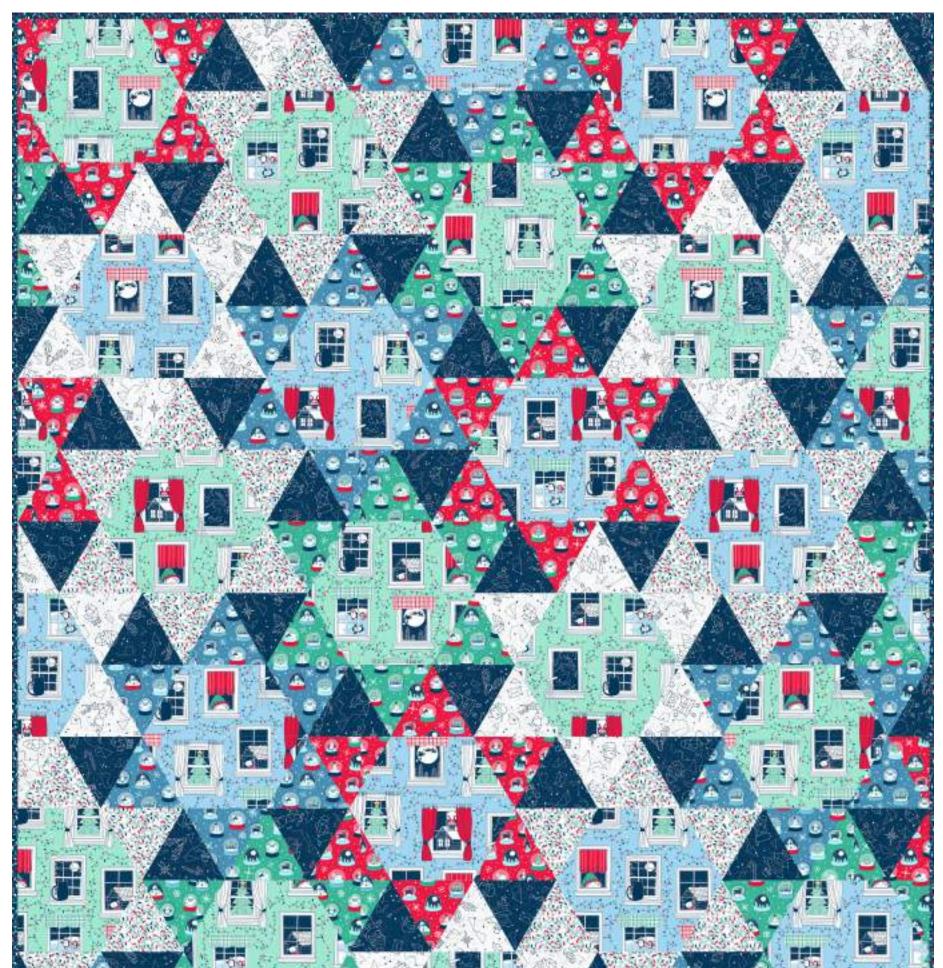

#### Designed by: Sue Harvey & Sandy Boobar of Pine Tree Country Quilts Quilt Size: 34" x 57"

© Sarah Summers for QT

Twinkle, twinkle wynkoop court

Designed by: Sassafras Lane Designs Quilt Size: 61" x 72"

Wholesale and retail patterns available at: Sassafras Lane 303.549.9021 • contact@sassafras-lane.com Also available at: Checker Distributors

#### **KIT CALCULATIONS** WYNKOOP COURT 12 KITS

## Pattern Name: SASSLN0021 Wholesale Price: \$4.75

FOR SALE PATTRN 3661A 

Custom Pattern Covers are not available. 12 patterns minimum for wholesale orders.

| Size: $61'' \times 72''$<br>SKU: P3661A ALL                                                  | YARDS | BOLTS |
|----------------------------------------------------------------------------------------------|-------|-------|
| 26630 B                                                                                      | 1     | 1     |
| 26630 H                                                                                      | 1     | 1     |
| 26631 N                                                                                      | 1/2   | 1     |
| 26631 Z                                                                                      | 1/2   | 1     |
| 26632 B                                                                                      | 1/2   | 1     |
| 26632 H                                                                                      | 1/2   | 1     |
| 26632 R                                                                                      | 1/2   | 1     |
| 24607 Z                                                                                      | 1/2   | 1     |
| 24607 N<br>(binding only)                                                                    | 2/3   | 1     |
| <b>26631 N</b><br>(Backing only)                                                             | 4     | 4     |
| Approx. TOTAL YARDS IN QUILT: <b>6</b><br>(Total yardage does not include suggested backing) |       |       |

26631 N also backing

26632 B

24607 N binding

Twinkle, Twinkle complete Collection includes 9 Prints / 9 Bolts