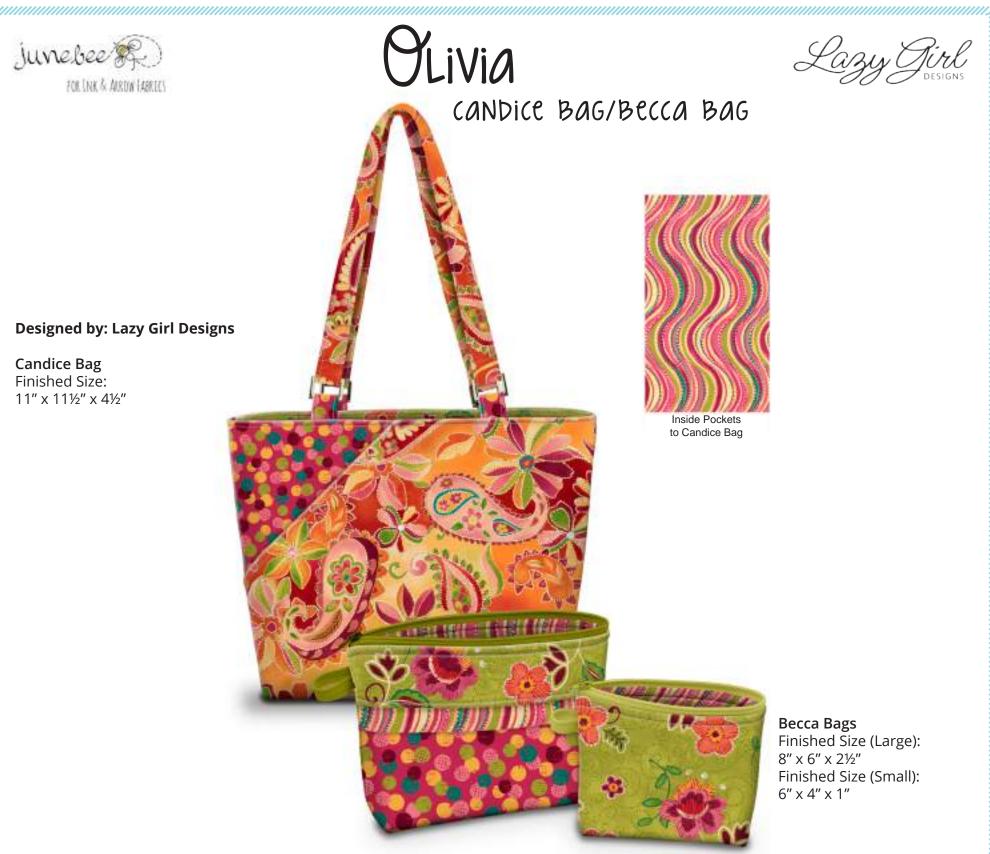

# OLIVIA CANDICE BAG/BECCA BAG

**Becca Bags** Finished Size (Large): 8" x 6" x 2½" Finished Size (Small): 6" x 4" x 1"

> FOR SALE PATTERN Ships May - Winter 2018

© Junebee

Quilt Size: 71" x 71" Designed by: Georgie Gerl

Candice Bag Finished Size: 11" x 11½" x 4½"

# HARLOW CANDICE BAG/BECCA BAGS

Becca Bags Finished Size (Large): 8" x 6" x 2½" Finished Size (Small): 6" x 4" x 1"

#### **Becca Bags** Finished Size (Large): Approximately 8" x 6" x 2½" Finished Size (Small): Approximately 6" x 4" x 1"