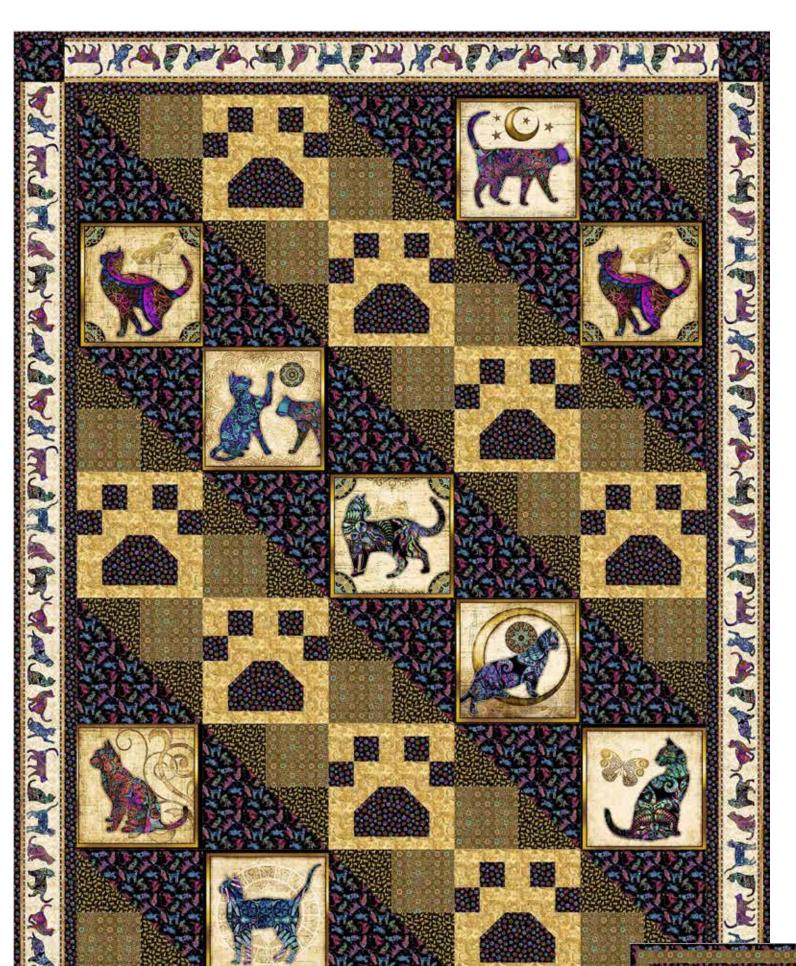

# Purr-suasion

Designed by: Jennifer Fulton Quilt Size: 58" x 78"

Wholesale and retail patterns available at: **The Inquiring Quilter** inquiringquilter.com/wholesale (317) 450-5293

## **Pattern Name: Purrfect Paws** Pattern Number: QP113LP Wholesale Price: \$5.00/pattern

FOR SALE PATTRN 3657C 

SKU is for 12 patterns Pattern cover will reflect the image of this quilt.

| KIT CALCULATIONS                                                                        |                |                 |       |
|-----------------------------------------------------------------------------------------|----------------|-----------------|-------|
| PURRFECT PAWS                                                                           |                | 12 KITS         |       |
| SKU: P3657C ALL                                                                         | YARDS<br>QUILT | YARDS<br>PILLOW | BOLTS |
| 26642 J (3 rows of patches)                                                             | 1              | *leftovers      | 1     |
| 26643 X                                                                                 | 5%             |                 | 1     |
| 26644 J                                                                                 | 11⁄8           | 1⁄4             | 2     |
| 26645 J                                                                                 | 1¾             | 3⁄8             | 2     |
| 26646 S                                                                                 | 7⁄8            | 1⁄4             | 1     |
| 26647 K                                                                                 | 5%             | 7⁄8             | 2     |
| 26648 J                                                                                 | 5%             |                 | 1     |
| 26644 J (backing also)                                                                  | 47⁄8           |                 | 4     |
| Approx. TOTAL YARDS IN PROJECT: 8<br>(Total yardage does not include suggested backing) |                |                 |       |
| *Pillow uses 2 leftover patches from quilt                                              |                |                 |       |

(3 rows of patches)

26644 J

26648 J

**Purr-suasion complete project** includes 7 Prints / 10 Bolts

See reverse side

© Dan Morris

Purr-suasion

Designed by: Jennifer Fulton Quilt Size: 58" x 78"

Pillow Size: 24" x 24"

FOR SALE PATTERN Ships March - Winter 2018

© Dan Morris

Three Wise Men

Designed by: Sue Harvey & Sandy Boobar of Pine Tree Country Quilts Quilt Size: 34" x 57"

Wholesale and retail patterns available at: Pine Tree Country Quilts 207.827.3876 • susanharvey135@gmail.com Also available at: Checker Distributors