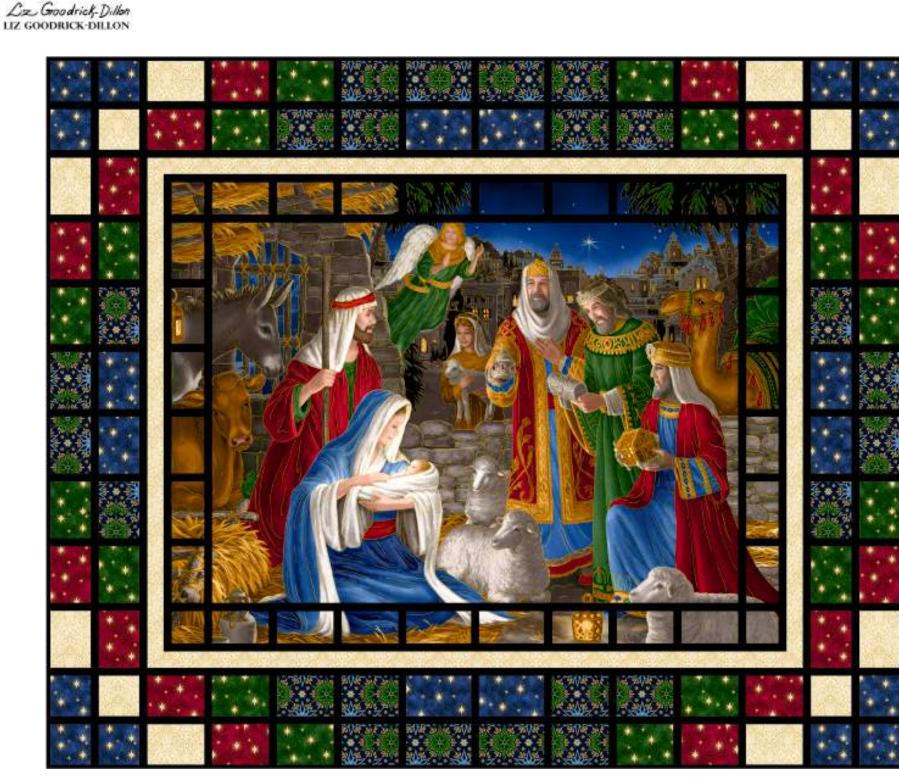

## Lz Goodrick-Dillon

Miracle in Bethlehem

Designed by: Sue Harvey & Sandy Boobar of Pine Tree Country Quilts Quilt Size: 52½" x 43½"

Wholesale and retail patterns available at:Lazy Girl Designs patterns@lazygirldesigns.com

## Pattern Name: Miracle in Bethlehem Pattern Number: PT1649 Wholesale Price: \$4.75 FOR SALE PATTRN 3639A

Pattern Cover will reflect the image of this quilt. 3 pattern minimum for wholesale orders.

# KIT CALCULATIONSMIRACLE IN BETHLEHEM QUILT12 KITS

| Size: $52\frac{1}{2}$ " x $43\frac{1}{2}$ "<br>SKU: P3639A ALL                               | YARDS | BOLTS |
|----------------------------------------------------------------------------------------------|-------|-------|
| 26570 X (1) Panel                                                                            | 1     | 1     |
| 26571 N                                                                                      | 3⁄8   | 1     |
| 26572 G                                                                                      | 1⁄4   | 1     |
| 26572 N                                                                                      | 1⁄4   | 1     |
| 26572 R                                                                                      | 1⁄4   | 1     |
| 24433 E *Luminous Lace                                                                       | 1/2   | 1     |
| 21523 J *Illusions<br>(includes binding)                                                     | 13⁄8  | 2     |
| 26571 R (backing only)                                                                       | 3     | 3     |
| *Based on 12 yd bolts                                                                        |       |       |
| Approx. TOTAL YARDS IN QUILT: <b>4</b><br>(Total yardage does not include suggested backing) |       |       |

26572 N

Miracle in Bethlehem complete project includes 7 Prints / 8 Bolts

**QT** fabrics

MAGINE & CREATE