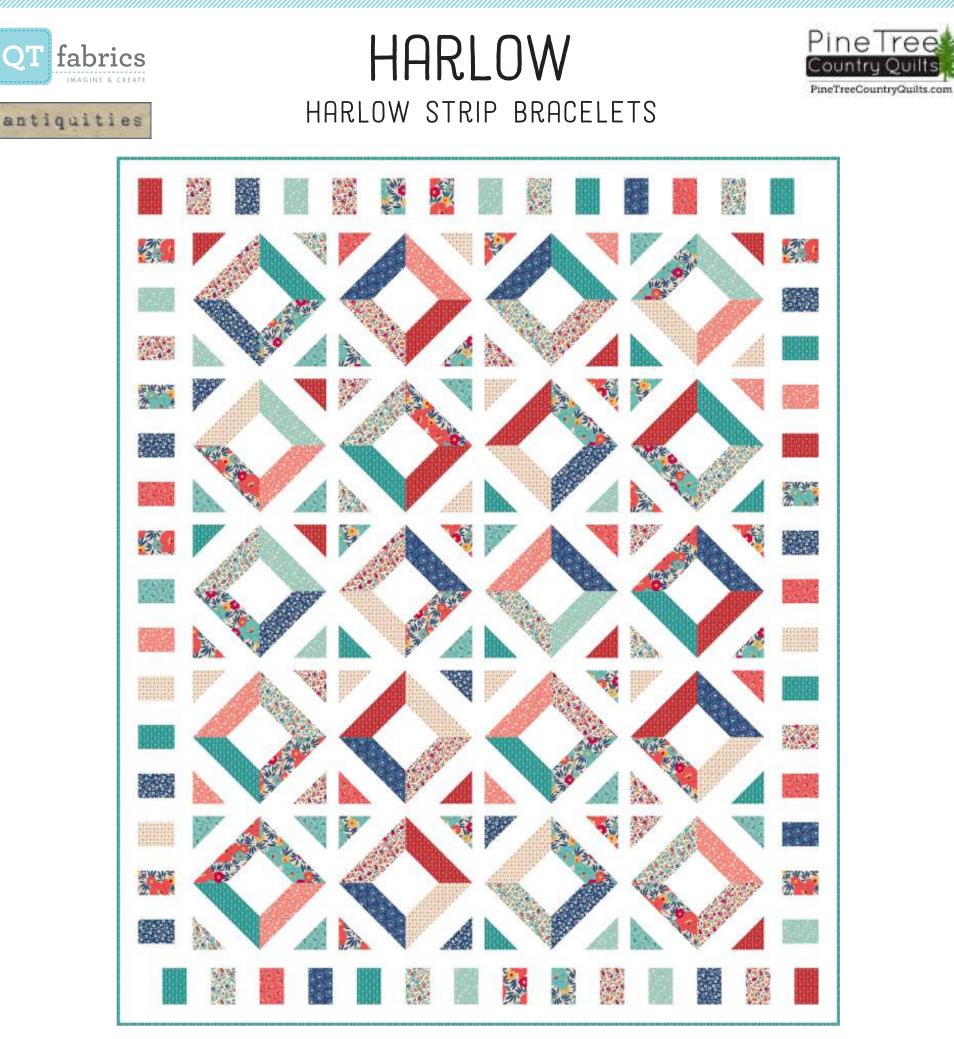

## See reverse side

HARLOW STRIP BRACELETS

Designed by: Sue Harvey & Sandy Boobar of Pine Tree Country Quilts Finished Size: 59" x 71"

© Antiquities

HARLOW

Designed by: Sue Harvey & Sandy Boobar of Pine Tree Country Quilts Quilt Size: 54" x 67½"

Wholesale and retail patterns available at: Pine Tree Country Quilts 207.827.3876 • susanharvey135@gmail.com Also available at: Checker Distributors

**Pattern Name: Harlow** Pattern Number: PT1633 Wholesale Price: \$4.75 FOR SALE PATTRN 3658D 

| KIT CALCULATIONS |  |         |
|------------------|--|---------|
| HARLOW QUILT     |  | 12 KITS |
| Size: 54" x 67½" |  |         |

Custom Pattern Covers are not available. 3 pattern minimum for wholesale orders.