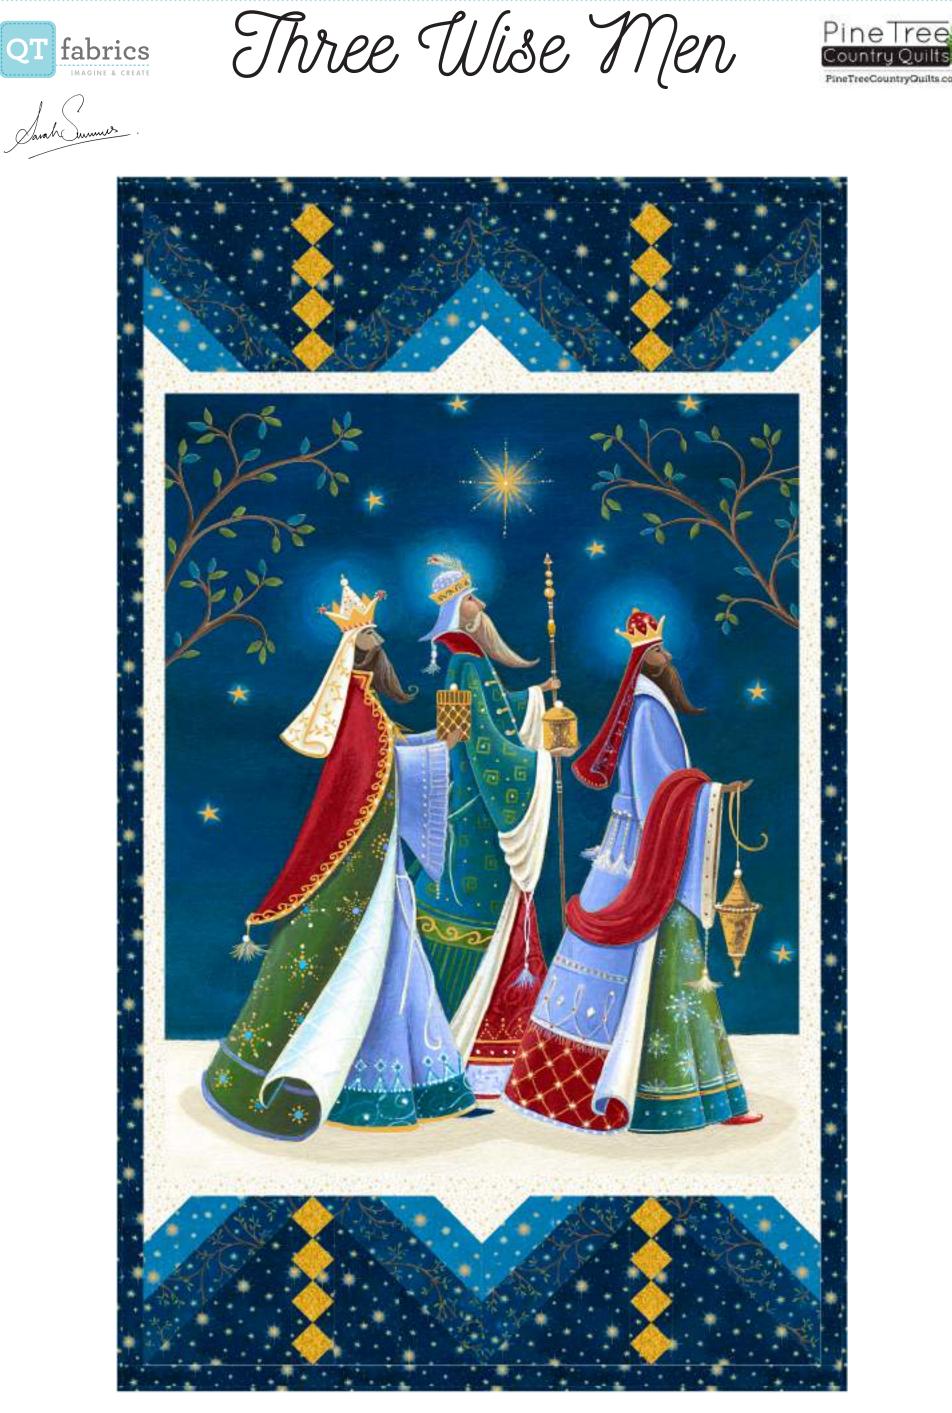

Pillow Size: 24" x 24"

FOR SALE PATTERN Ships March - Winter 2018

© Dan Morris

Three Wise Men

Designed by: Sue Harvey & Sandy Boobar of Pine Tree Country Quilts Quilt Size: 34" x 57"

Wholesale and retail patterns available at: Pine Tree Country Quilts 207.827.3876 • susanharvey135@gmail.com Also available at: Checker Distributors

| KIT CALCULATIONS   |    |         |  |
|--------------------|----|---------|--|
| THREE WISE MEN QUI | .т | 12 KITS |  |
| Size: 34" x 57"    |    |         |  |

**Pattern Name: Three Wise Men** Pattern Number: PT1647 Wholesale Price: \$4.75 FOR SALE PATTRN 3638A 

Pattern Cover will reflect the image of this quilt. 3 pattern minimum for wholesale orders. above sku orders 12 patterns

| SKU: P3638A ALL                                                                              | YARDS | BOLTS |
|----------------------------------------------------------------------------------------------|-------|-------|
| 26402 W (1 Panel)                                                                            | 1     | 1     |
| 26403 B                                                                                      | 1/2   | 1     |
| 26403 N (includes binding)                                                                   | 11⁄8  | 1     |
| 26404 W                                                                                      | 3⁄8   | 1     |
| 23544 ZS *Metals                                                                             | 3⁄8   | 1     |
| 23528 SK *Color<br>Blends                                                                    | 1⁄4   | 1     |
| 26404 R (backing Only)                                                                       | 2     | 2     |
| *Based on 12 yd bolts                                                                        |       |       |
| Approx. TOTAL YARDS IN QUILT: <b>4</b><br>(Total yardage does not include suggested backing) |       |       |

26402 W

26403 B

26403 N also binding

26404 W

23544 ZS Metals 

**Color Blends** 

26404 R backing only

Three Wise Men complete project includes 6 Prints / 6 Bolts

© Sarah Summers for QT