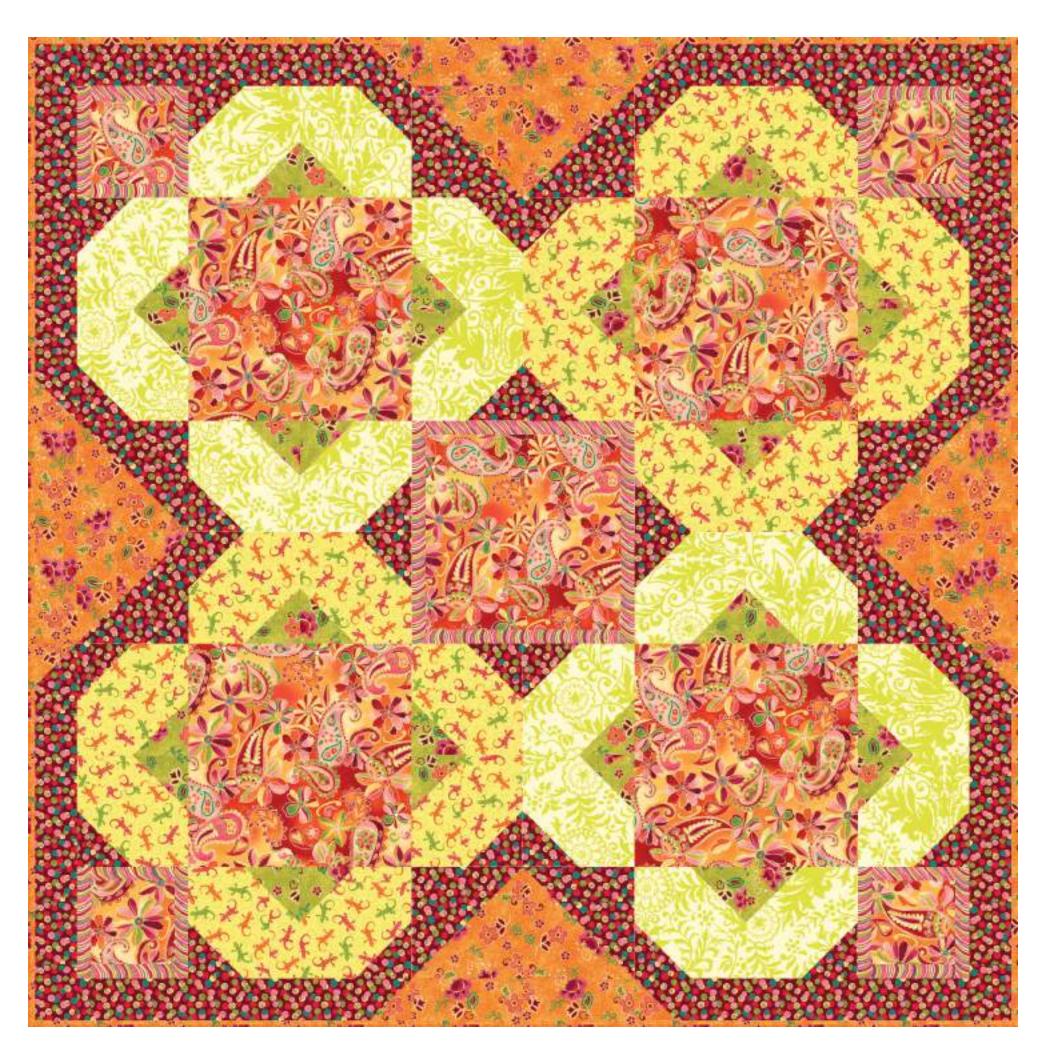

# OLIVIA CANDICE BAG/BECCA BAG

**Becca Bags** Finished Size (Large): 8" x 6" x 2½" Finished Size (Small): 6" x 4" x 1"

> FOR SALE PATTERN Ships May - Winter 2018

© Junebee

Quilt Size: 71" x 71" Designed by: Georgie Gerl

| KIT CALCULATIONS                                                                         |       |         |
|------------------------------------------------------------------------------------------|-------|---------|
| OLIVIA QUILT                                                                             |       | 12 KITS |
| Size: 71" x 71"<br>SKU: P3663C ALL                                                       | YARDS | BOLTS   |
| 26620 X                                                                                  | 1%    | 2       |
| 26621 H                                                                                  | 2⁄3   | 1       |
| 26106 EH (fussy cut) (Zola)                                                              | 1⅔    | 2       |
| 26622 H                                                                                  | 11⁄4  | 1       |
| 26623 P                                                                                  | 3⁄8   | 1       |
| 26624 M                                                                                  | 13⁄4  | 2       |
| 26621 O (Includes binding)                                                               | 1½    | 2       |
| <b>26620 X</b> (Backing)                                                                 | 41⁄2  | 4       |
| Approx. TOTAL YARDS IN QUILT: 81/2<br>(Total yardage does not include suggested backing) |       |         |
| Number of bolts is based on continuous cuts                                              |       |         |

**FREE PATTERN** 

Ships May - Winter 2018

6664.11

26622 H

| 26620     | Х   |
|-----------|-----|
| also back | ing |

26106 EH

26621 O incl. binding

Olivia complete project includes 7 Prints / 11 Bolts