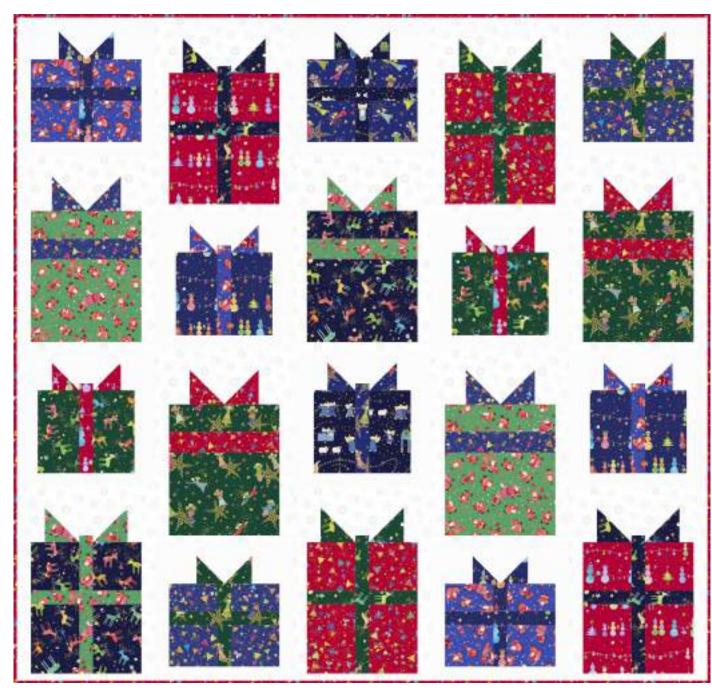

## HOLIDAY MINIS WRAPPED

## sew\*many creations

Designed by: Jessica VanDenburgh of Sew Many Creations Quilt Size: 48" x 50"

Wholesale and retail patterns available at: SEW MANY CREATIONS 518.366.1299 · jessica@sewmanycreationsny.com

## Pattern Name: Wrapped Pattern # SMC932 Wholesale Price: \$3.50

FOR SALE PATTRN 3669A

No custom covers available for this pattern. 12 patterns minimum for wholesale orders.

| KIT CALCULATIONS                                                                             |       |         |
|----------------------------------------------------------------------------------------------|-------|---------|
| WRAPPED                                                                                      |       | 12 KITS |
| Size: $48'' \times 50''$<br>SKU: P3669A ALL<br>$_0$                                          | YARDS | BOLTS   |
| 26598Y                                                                                       | 3⁄8   | 1       |
| 26600N                                                                                       | 3⁄8   | 1       |
| 26601 Y                                                                                      | 3⁄8   | 1       |
| 26598 G                                                                                      | 3⁄8   | 1       |
| 26600 R                                                                                      | 3⁄8   | 1       |
| <b>26601 R</b><br>(Includes Binding)                                                         | 7⁄8   | 1       |
| 26599 F                                                                                      | 3⁄8   | 1       |
| 26597 F                                                                                      | 3⁄8   | 1       |
| 26597 Y                                                                                      | 3⁄8   | 1       |
| 26602 N                                                                                      | 3⁄8   | 1       |
| 24600 Z *Illusions                                                                           | 1.5   | 2       |
| <b>26599 F</b><br>(Backing only)                                                             | 3     | 3       |
| Approx. TOTAL YARDS IN QUILT: <b>9</b><br>(Total yardage does not include suggested backing) |       |         |
| *Illusions based on 12 yd bolts                                                              |       |         |