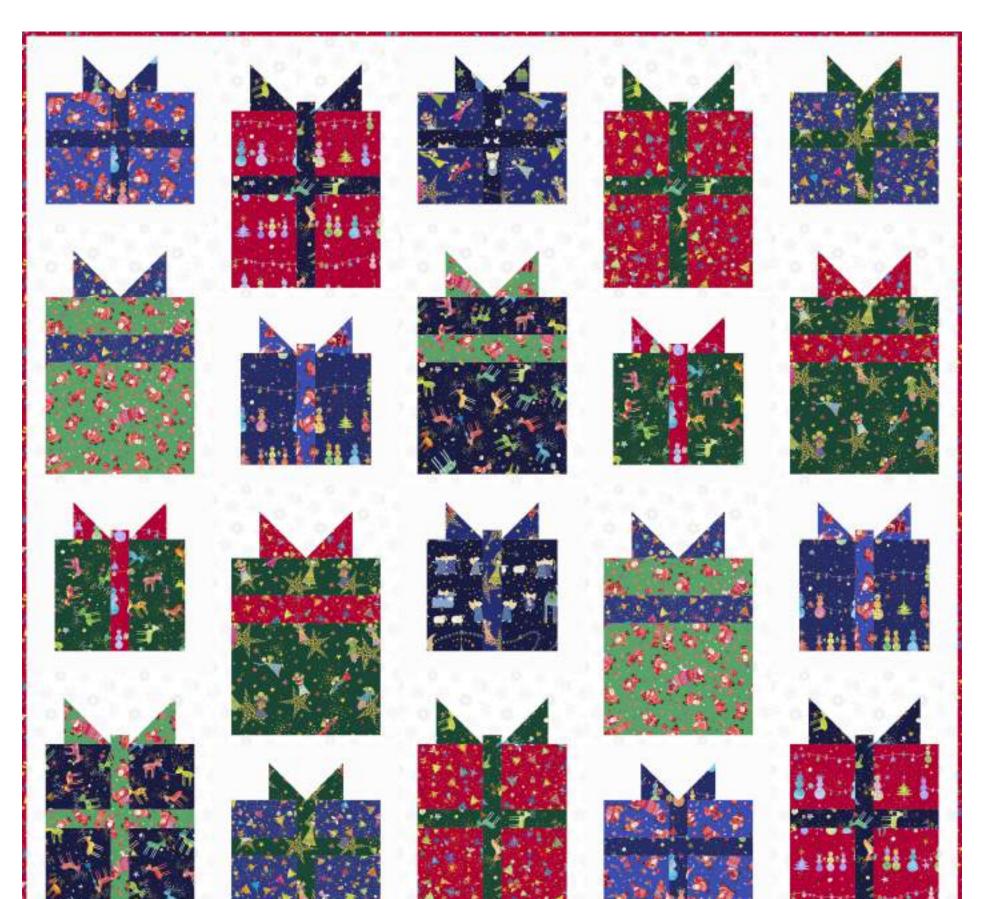

## HOLIDAY MINIS WRAPPED

## sew\*many creations

Designed by: Jessica VanDenburgh of Sew Many Creations Quilt Size: 48" x 50"

Wholesale and retail patterns available at: SEW MANY CREATIONS 518.366.1299 · jessica@sewmanycreationsny.com

## Pattern Name: Wrapped Pattern # SMC932 Wholesale Price: \$3.50

FOR SALE PATTRN 3669A

No custom covers available for this pattern. 12 patterns minimum for wholesale orders.

| KIT CALCULATIONS                                                                             |       |         |
|----------------------------------------------------------------------------------------------|-------|---------|
| WRAPPED                                                                                      |       | 12 KITS |
| Size: $48'' \times 50''$<br>SKU: P3669A ALL<br>$_0$                                          | YARDS | BOLTS   |
| 26598Y                                                                                       | 3⁄8   | 1       |
| 26600N                                                                                       | 3⁄8   | 1       |
| 26601 Y                                                                                      | 3⁄8   | 1       |
| 26598 G                                                                                      | 3⁄8   | 1       |
| 26600 R                                                                                      | 3⁄8   | 1       |
| <b>26601 R</b><br>(Includes Binding)                                                         | 7⁄8   | 1       |
| 26599 F                                                                                      | 3⁄8   | 1       |
| 26597 F                                                                                      | 3⁄8   | 1       |
| 26597 Y                                                                                      | 3⁄8   | 1       |
| 26602 N                                                                                      | 3⁄8   | 1       |
| 24600 Z *Illusions                                                                           | 1.5   | 2       |
| <b>26599 F</b><br>(Backing only)                                                             | 3     | 3       |
| Approx. TOTAL YARDS IN QUILT: <b>9</b><br>(Total yardage does not include suggested backing) |       |         |
| *Illusions based on 12 yd bolts                                                              |       |         |

## **HOLIDAY MINIS WRAPPED**

# sew\*many creations

Designed by: Jessica VanDenburgh of Sew Many Creations Quilt Size: 48" x 50"

© Turnowsky

Designed by: Sue Harvey & Sandy Boobar of Pine Tree Country Quilts Quilt Size: 52½" x 43½"

Wholesale and retail patterns available at: Pine Tree Country Quilts 207.827.3876 • susanharvey135@gmail.com Also available at: Checker Distributors