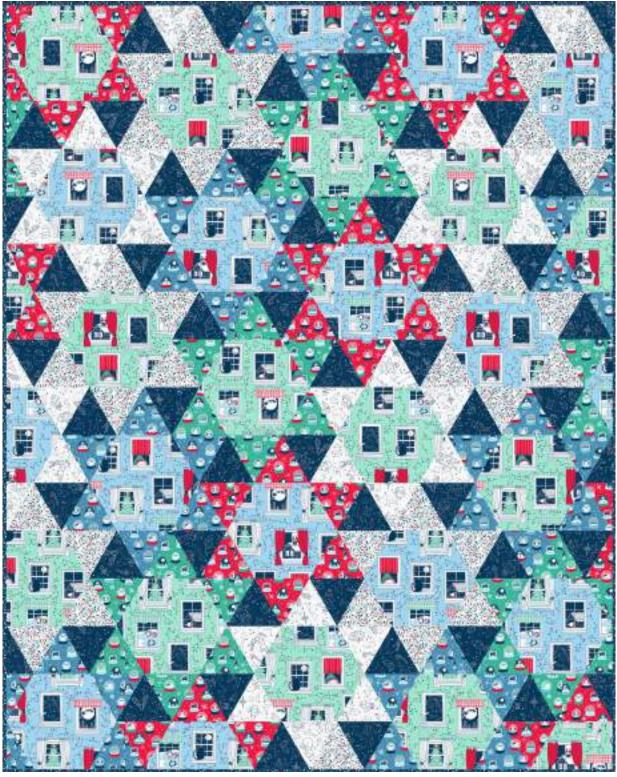

## Pattern Name: SASSLN0021 Wholesale Price: \$4.75

FOR SALE PATTRN 3661A 

Custom Pattern Covers are not available. 12 patterns minimum for wholesale orders.

| Size: $61'' \times 72''$<br>SKU: P3661A ALL                                                  | YARDS | BOLTS |
|----------------------------------------------------------------------------------------------|-------|-------|
| 26630 B                                                                                      | 1     | 1     |
| 26630 H                                                                                      | 1     | 1     |
| 26631 N                                                                                      | 1/2   | 1     |
| 26631 Z                                                                                      | 1/2   | 1     |
| 26632 B                                                                                      | 1/2   | 1     |
| 26632 H                                                                                      | 1/2   | 1     |
| 26632 R                                                                                      | 1/2   | 1     |
| 24607 Z                                                                                      | 1/2   | 1     |
| 24607 N<br>(binding only)                                                                    | 2/3   | 1     |
| <b>26631 N</b><br>(Backing only)                                                             | 4     | 4     |
| Approx. TOTAL YARDS IN QUILT: <b>6</b><br>(Total yardage does not include suggested backing) |       |       |

26631 N also backing

26632 B

24607 N binding

Twinkle, Twinkle complete Collection includes 9 Prints / 9 Bolts