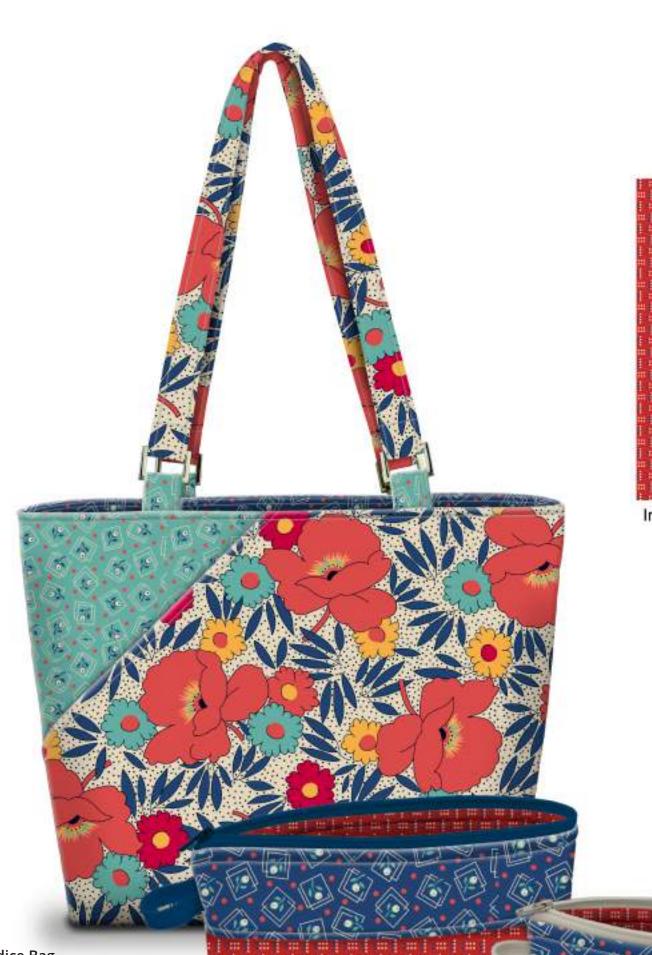

Candice Bag Finished Size: 11" x 11½" x 4½"

## CANDICE BAG/BECCA BAGS

Inside Pockets

Candice Bag

Finished Size: Approximately 11" x 11½" x 4½"

#### Designed by: Lazy Girl Designs

**FOR SALE PATTERN** Ships May - Winter 2018

© Antiquities

Designed by: Sue Harvey & Sandy Boobar of Pine Tree Country Quilts Finished Size: 59" x 71"

Wholesale and retail patterns available at: **Pine Tree Country Quilts** 207.827.3876 • susanharvey135@gmail.com Also available at: Checker Distributors