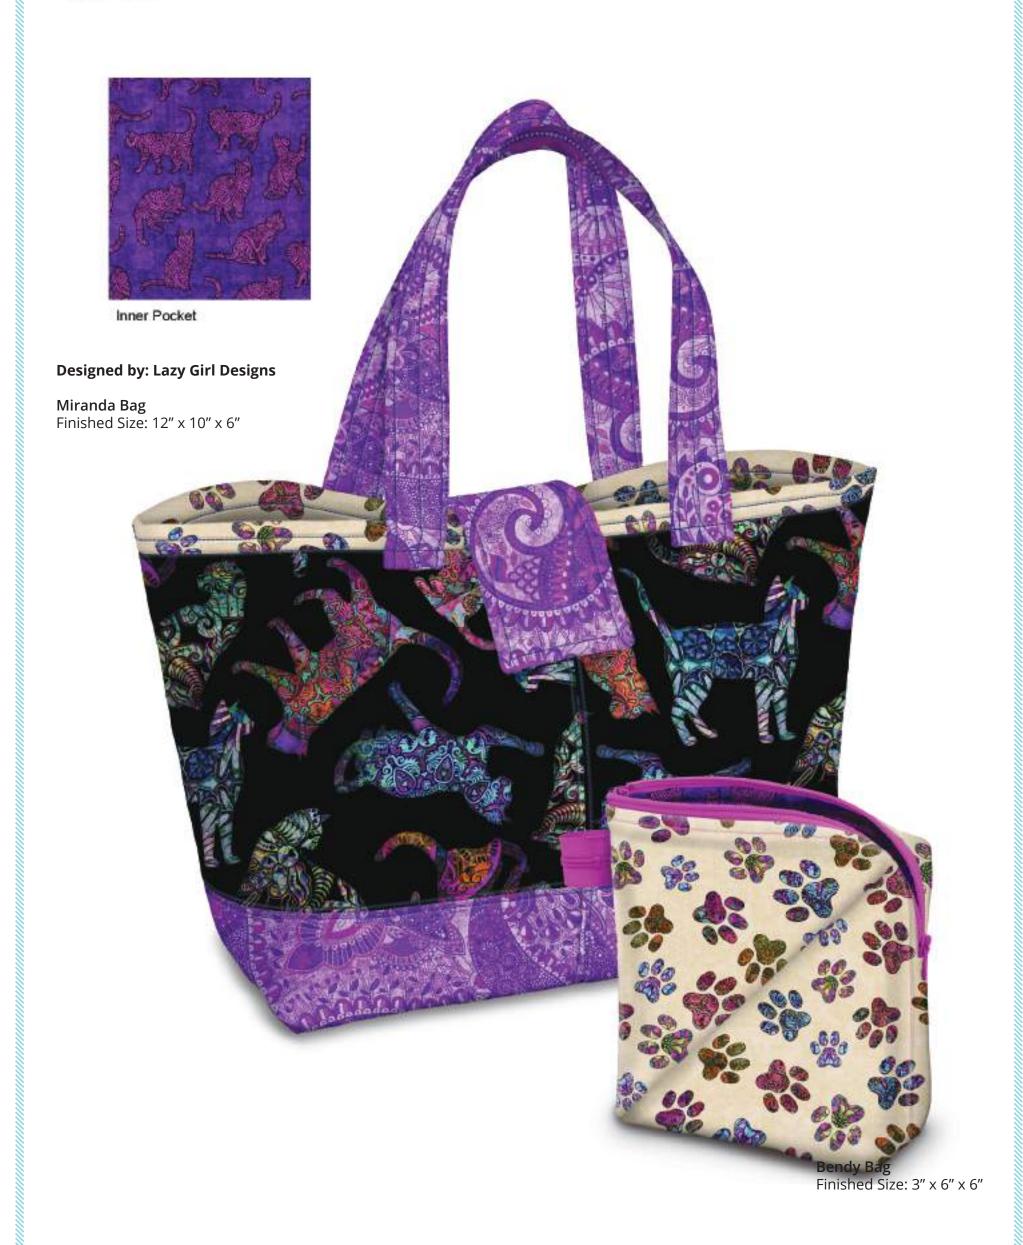

Miranda Day Bag / Bendy Bag

Miranda Bag

Finished Size: 12" x 10" x 6"

**Bendy Bag** Finished Size: 3" x 6" x 6"

### Wholesale and retail patterns available at: Lazy Girl Designs patterns@lazygirldesigns.com

Also available at: Brewer & Checker Distributors

| KIT CALCULATIONS                                       |                  |       |  |
|--------------------------------------------------------|------------------|-------|--|
| MIRANDA BAG                                            |                  |       |  |
| Size: $12'' \times 10'' \times 6''$<br>SKU: P3657A ALL | YARDS            | BOLTS |  |
| 26644 J<br>Cover main part of bag                      | 1⁄3              | 1     |  |
| 26646 V<br>Cover bottom of bag,<br>Handles, Flap       | 2/3              | 1     |  |
| 26645 E Lining                                         | 1/2              | 1     |  |
| 26648 V Pockets                                        | 2/3              | 1     |  |
| Approx. TOTAL Y                                        | ARDS: <b>2.5</b> |       |  |

Purrsuasion complete Collection includes 4 Prints / 4 Bolts

26646 V 26644 J

### KIT CALCULATIONS

| BENDY BAG                                            |       |  |
|------------------------------------------------------|-------|--|
| Size: $3'' \times 6'' \times 6''$<br>SKU: P3657B ALL | YARDS |  |
| 26645 E Cover                                        | 1⁄4   |  |
| 26648 V Lining                                       | 1⁄4   |  |
| Approx TOTAL VADDC: 16                               |       |  |