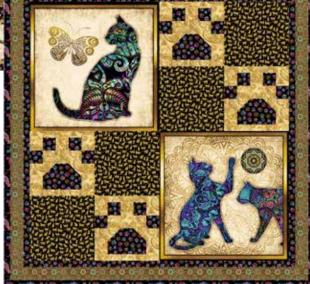

# Purr-suasion

Designed by: Jennifer Fulton Quilt Size: 58" x 78"

Wholesale and retail patterns available at: **The Inquiring Quilter** inquiringquilter.com/wholesale (317) 450-5293

## **Pattern Name: Purrfect Paws** Pattern Number: QP113LP Wholesale Price: \$5.00/pattern

FOR SALE PATTRN 3657C 

SKU is for 12 patterns Pattern cover will reflect the image of this quilt.

| KIT CALCULATIONS                                                                        |                |                 |       |
|-----------------------------------------------------------------------------------------|----------------|-----------------|-------|
| PURRFECT PAWS                                                                           |                | 12 KITS         |       |
| SKU: P3657C ALL                                                                         | YARDS<br>QUILT | YARDS<br>PILLOW | BOLTS |
| 26642 J (3 rows of patches)                                                             | 1              | *leftovers      | 1     |
| 26643 X                                                                                 | 5%             |                 | 1     |
| 26644 J                                                                                 | 11⁄8           | 1⁄4             | 2     |
| 26645 J                                                                                 | 1¾             | 3⁄8             | 2     |
| 26646 S                                                                                 | 7⁄8            | 1⁄4             | 1     |
| 26647 K                                                                                 | 5%             | 7⁄8             | 2     |
| 26648 J                                                                                 | 5%             |                 | 1     |
| 26644 J (backing also)                                                                  | 47⁄8           |                 | 4     |
| Approx. TOTAL YARDS IN PROJECT: 8<br>(Total yardage does not include suggested backing) |                |                 |       |
| *Pillow uses 2 leftover patches from quilt                                              |                |                 |       |

(3 rows of patches)

26644 J

26648 J

**Purr-suasion complete project** includes 7 Prints / 10 Bolts

See reverse side

© Dan Morris

Purr-suasion

Designed by: Jennifer Fulton Quilt Size: 58" x 78"

Pillow Size: 24" x 24"

FOR SALE PATTERN Ships March - Winter 2018

© Dan Morris

Three Wise Men

Designed by: Sue Harvey & Sandy Boobar of Pine Tree Country Quilts Quilt Size: 34" x 57"

Wholesale and retail patterns available at: Pine Tree Country Quilts 207.827.3876 • susanharvey135@gmail.com Also available at: Checker Distributors