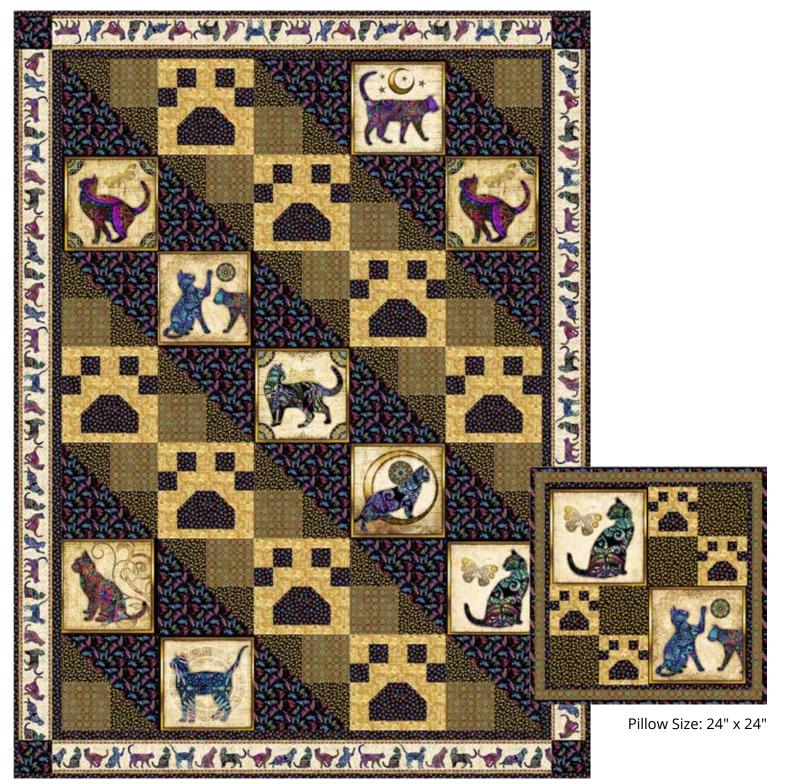

# Purr-suasion

Designed by: Jennifer Fulton Quilt Size: 58" x 78"

Wholesale and retail patterns available at: **The Inquiring Quilter** inquiringquilter.com/wholesale (317) 450-5293

## **Pattern Name: Purrfect Paws** Pattern Number: QP113LP Wholesale Price: \$5.00/pattern

FOR SALE PATTRN 3657C 

SKU is for 12 patterns Pattern cover will reflect the image of this quilt.

| KIT CALCULATIONS                                                                        |                |                 |       |
|-----------------------------------------------------------------------------------------|----------------|-----------------|-------|
| PURRFECT PAWS                                                                           |                | 12 KITS         |       |
| SKU: P3657C ALL                                                                         | YARDS<br>QUILT | YARDS<br>PILLOW | BOLTS |
| 26642 J (3 rows of patches)                                                             | 1              | *leftovers      | 1     |
| 26643 X                                                                                 | 5%             |                 | 1     |
| 26644 J                                                                                 | 11⁄8           | 1⁄4             | 2     |
| 26645 J                                                                                 | 1¾             | 3⁄8             | 2     |
| 26646 S                                                                                 | 7⁄8            | 1⁄4             | 1     |
| 26647 K                                                                                 | 5%             | 7⁄8             | 2     |
| 26648 J                                                                                 | 5%             |                 | 1     |
| 26644 J (backing also)                                                                  | 47⁄8           |                 | 4     |
| Approx. TOTAL YARDS IN PROJECT: 8<br>(Total yardage does not include suggested backing) |                |                 |       |
| *Pillow uses 2 leftover patches from quilt                                              |                |                 |       |

(3 rows of patches)

26644 J

26648 J

**Purr-suasion complete project** includes 7 Prints / 10 Bolts

See reverse side

© Dan Morris

Purr-suasion

Designed by: Jennifer Fulton Quilt Size: 58" x 78"

Pillow Size: 24" x 24"

FOR SALE PATTERN Ships March - Winter 2018

© Dan Morris

Three Wise Men

Designed by: Sue Harvey & Sandy Boobar of Pine Tree Country Quilts Quilt Size: 34" x 57"

Wholesale and retail patterns available at: Pine Tree Country Quilts 207.827.3876 • susanharvey135@gmail.com Also available at: Checker Distributors