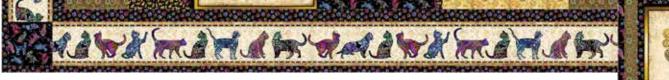

# Purr-suasion

Designed by: Jennifer Fulton Quilt Size: 58" x 78"

Wholesale and retail patterns available at: **The Inquiring Quilter** inquiringquilter.com/wholesale (317) 450-5293

## **Pattern Name: Purrfect Paws** Pattern Number: QP113LP Wholesale Price: \$5.00/pattern

FOR SALE PATTRN 3657C 

SKU is for 12 patterns Pattern cover will reflect the image of this quilt.

| KIT CALCULATIONS                                                                        |                |                 |       |
|-----------------------------------------------------------------------------------------|----------------|-----------------|-------|
| PURRFECT PAWS                                                                           |                | 12 KITS         |       |
| SKU: P3657C ALL                                                                         | YARDS<br>QUILT | YARDS<br>PILLOW | BOLTS |
| 26642 J (3 rows of patches)                                                             | 1              | *leftovers      | 1     |
| 26643 X                                                                                 | 5%             |                 | 1     |
| 26644 J                                                                                 | 11⁄8           | 1⁄4             | 2     |
| 26645 J                                                                                 | 1¾             | 3⁄8             | 2     |
| 26646 S                                                                                 | 7⁄8            | 1⁄4             | 1     |
| 26647 K                                                                                 | 5%             | 7⁄8             | 2     |
| 26648 J                                                                                 | 5%             |                 | 1     |
| 26644 J (backing also)                                                                  | 47⁄8           |                 | 4     |
| Approx. TOTAL YARDS IN PROJECT: 8<br>(Total yardage does not include suggested backing) |                |                 |       |
| *Pillow uses 2 leftover patches from quilt                                              |                |                 |       |

(3 rows of patches)

26644 J

26648 J

**Purr-suasion complete project** includes 7 Prints / 10 Bolts

See reverse side

© Dan Morris

Purr-suasion

Designed by: Jennifer Fulton Quilt Size: 58" x 78"

Pillow Size: 24" x 24"

FOR SALE PATTERN Ships March - Winter 2018

© Dan Morris

Three Wise Men

Designed by: Sue Harvey & Sandy Boobar of Pine Tree Country Quilts Quilt Size: 34" x 57"

Wholesale and retail patterns available at: Pine Tree Country Quilts 207.827.3876 • susanharvey135@gmail.com Also available at: Checker Distributors