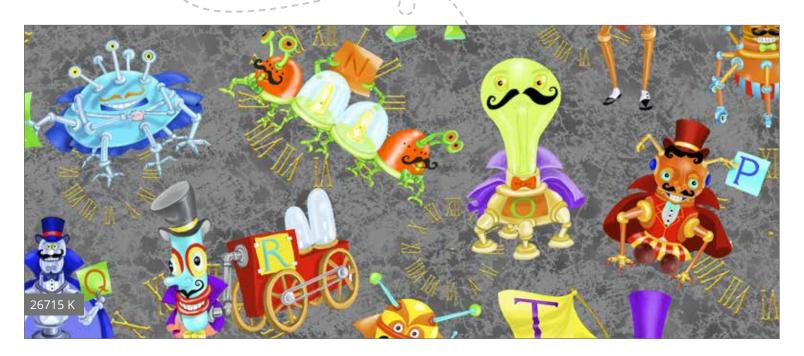

## Bits & Bots

Enter the fantasy world of these imaginative robots with bold color by Roberta Morales. Create bright and quirky projects to inspire little imaginations! Which is your favorite character?

Orders in by May 15th will ship mid August

Scooch Over 2 - Project For Sale from Maple Island Quilts

August Delivery
4 Prints, 12 Color Combos