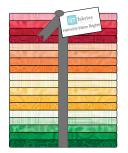

Harmony Warm (24) #2

(24) 2½" Strips **Harmony Warm** STRIPS HARMCO 6PK02

STRIPS HARMFL 6PK02

Harmony Cool (24) #3

(24) 2½" Strips Harmony Cool STRIPS HARMCO 6PK03

Harmony Palette (48) #4 includes Harmony Cool & Warm