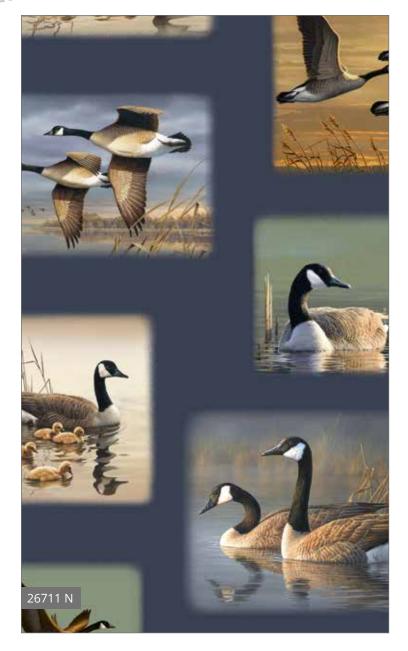

## FLYING GEESE

Beautifully rendered artwork by the award-winning Hautman Brothers is featured in this new collection. The elegant textural feather print accentuates the natural beauty of these birds. Offered in sepia and denim color stories, these prints will combine for a lovely project for your favorite bird-watcher.

Orders in by April 15th will ship mid July

#### July Delivery 4 Prints, 10 Color Combos

Hautman Brothers

FREE Project from QT Fabrics - Flying Geese Quilt designed by Wendy Sheppard

# **Flying Geese**

65½" x 75½" Designed by Wendy Sheppard