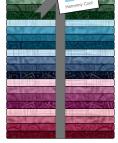

## Harmony Brights

24776 Q (Turquoise Blue) 24776 QFLN

24777 Q (Turquoise) 24777 QFLN

24778 Q (Marine) 24778 QFLN

24779 Q (Deep Ocean) 24779 QFLN

24776 G (Green Mist) 24776 GFLN

24777 G (Spring Green) 24777 GFLN

24778 G (Shamrock) 24778 GFLN

24779 G (Jungle Green) 24779 GFLN

24776 S (Buttercream) 24776 SFLN

24777 S (Daffodil) 24777 SFLN

24778 S (Sunflower) 24778 SFLN

24779 S (Marigold) 24779 SFLN

24776 P (Cotton Candy) 24776 PFLN

24777 P (Party Pink) 24777 PFLN

24778 P (Bubble Gum) 24778 PFLN

24779 P (Azalea) 24779 PFLN