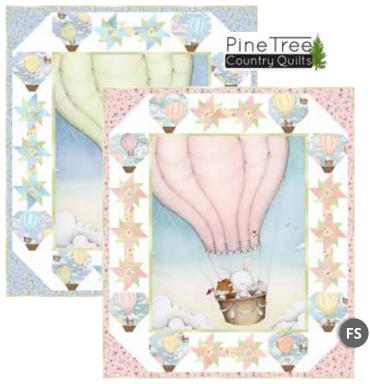

# Up, Up and Away

Soft and sweet, these little friends are on a big balloon adventure! Panels in two color ways with darling coordinate prints come together for lots of project ideas. Drift among the clouds with this baby friendly collection by Stacey Yacula.

Orders in by April 15th will ship mid July

July Delivery 4 Prints, 10 Color Combos

# Stacey Yacula

Up, Up and Away Quilt - Project For Sale from Pine Tree Country Quilts

Stacey Yacula

# Up, Up & Away

48½" x 56¼"