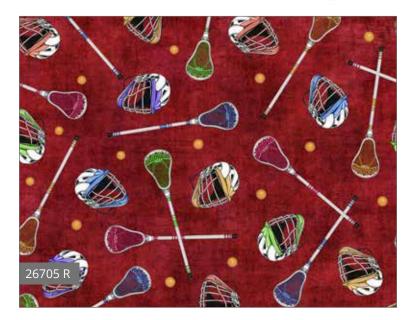

# STICK WITH IT

Dan Morris is at it again with great designs highlighting the tough sport of Lacrosse. This collection features players, equipment and a camouflage print perfect to create a project for your favorite Lacrosse enthusiast.

Orders in by April 1st will ship mid June

Stick With It - Project For Sale from Pine Tree Country Quilts

Dan Morris

© Dan Morris