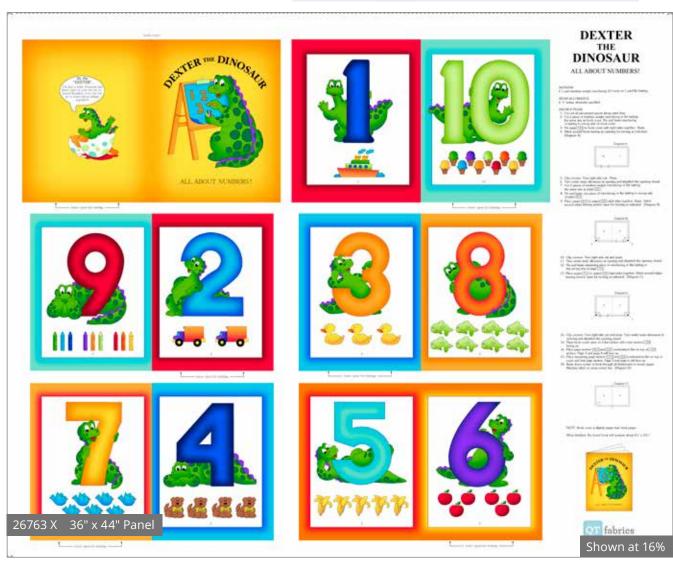

# Sew & Go V

Sew many projects! Our Sew & Go library has expanded to give you more options for gifting! These panels are great to grab, sew & go! There are options for lots of different fun projects and these panels are a great opportunity to teach the next generation of sewists your favorite pastime.