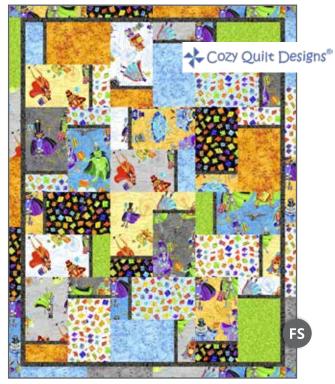

## Bits & Bots

Enter the fantasy world of these imaginative robots with bold color by Roberta Morales. Create bright and quirky projects to inspire little imaginations! Which is your favorite character?

Orders in by May 15th will ship mid August

Scooch Over 2 - Project For Sale from Maple Island Quilts

August Delivery
4 Prints, 12 Color Combos