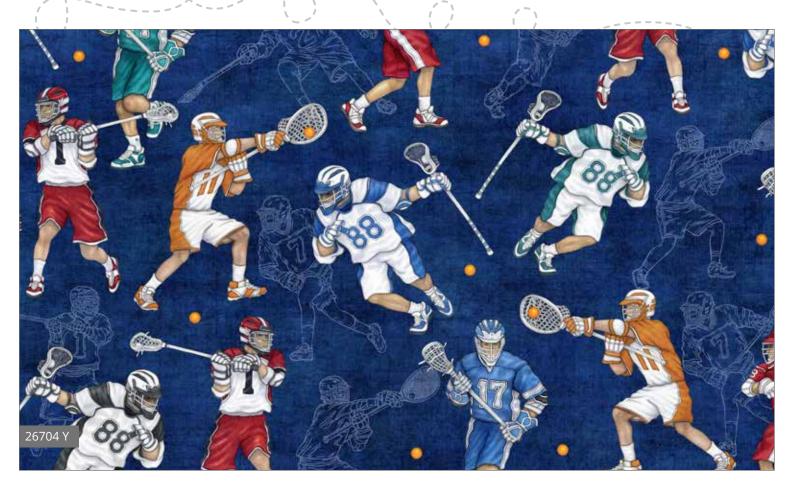

# STICK WITH IT

Dan Morris is at it again with great designs highlighting the tough sport of Lacrosse. This collection features players, equipment and a camouflage print perfect to create a project for your favorite Lacrosse enthusiast.

Orders in by April 1st will ship mid June

Stick With It - Project For Sale from Pine Tree Country Quilts

Dan Morris

© Dan Morris