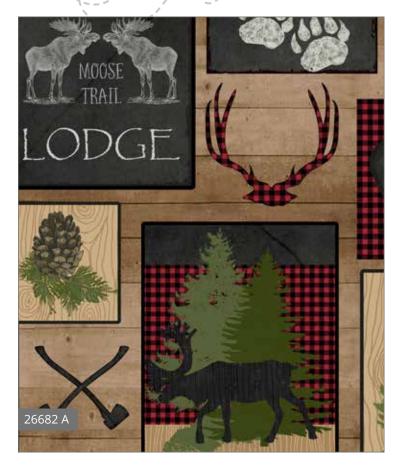

# MOOSE TRAIL LODGE

Welcome to this chic cabin adventure where rustic meets sophisticated! Silhouetted animals and trees featured against wood grain elevates the décor for lodge living! Gingham and silhouette animal coordinates add a lot of interest and color.

# **Moose Trail Lodge**

54" x 61½" | 16" x 16" Designed by Deb Finan