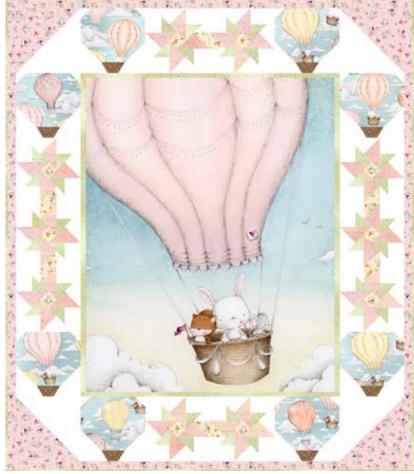

# Up, Up and Away

Soft and sweet, these little friends are on a big balloon adventure! Panels in two color ways with darling coordinate prints come together for lots of project ideas. Drift among the clouds with this baby friendly collection by Stacey Yacula.

Orders in by April 15th will ship mid July

July Delivery 4 Prints, 10 Color Combos

# Stacey Yacula

Up, Up and Away Quilt - Project For Sale from Pine Tree Country Quilts

Stacey Yacula

# Up, Up & Away

48½" x 56¼"