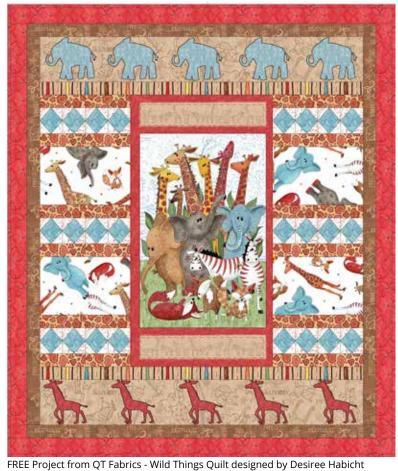

# WILD THINGS

Wild and whimsical, this collection by Desiree's Designs is truly adorable. Playful prints with giraffes, elephants, zebra and fun foxes coordinate with an adorable panel waiting to be snuggled by your favorite little one.

Orders in by April 1st will ship mid June

Designs shown at 50% scale

## Wild Things

63" x 69" Designed by Desiree Habicht

S (Gold)

B (Blue)

O (Orange)

W (Midnight)

R (Red)

G (Green)