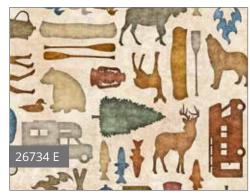

# MOOSE TRAIL LODGE

Welcome to this chic cabin adventure where rustic meets sophisticated! Silhouetted animals and trees featured against wood grain elevates the décor for lodge living! Gingham and silhouette animal coordinates add a lot of interest and color.