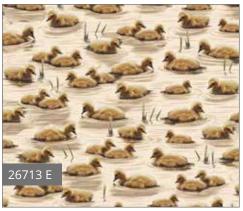

## FLYING GEESE

Beautifully rendered artwork by the award-winning Hautman Brothers is featured in this new collection. The elegant textural feather print accentuates the natural beauty of these birds. Offered in sepia and denim color stories, these prints will combine for a lovely project for your favorite bird-watcher.

#### July Delivery 4 Prints, 10 Color Combos

Hautman Brothers

FREE Project from QT Fabrics - Flying Geese Quilt designed by Wendy Sheppard