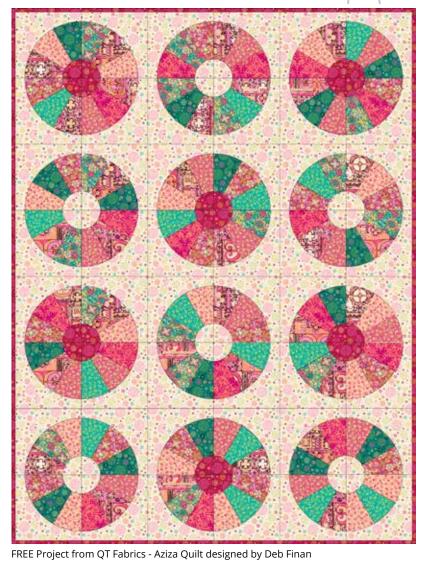

Morning Mist © Lars Van de Goor

44" x 24"

Want to create projects with eclectic color and pattern? Aziza delivers! Moroccan tiles, swirls, dots, and dragonflies, make for an alluring assemblage of color and print. Mix and match because there are no rules, just fun fabric!

### Aziza

54" x 72" Designed by Deb Finan