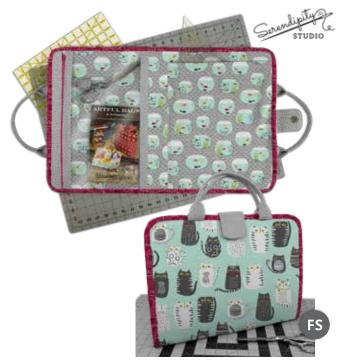

#### August Delivery 4 Prints, 12 Color Combos

Lucky Lanes - Project For Sale from The Whimsical Workshop

© Dan Morris

Pattern: Sally Shirtdress from Serendipity Studio

Dan Morris

Cat Fish

Who says cats and fish don't get along? These cats just love their fishy friends, maybe a little too much! Cool cats, doing their thing, make for fun prints and purrfect project opportunities! Meow, Meow!

Orders in by May 15th will ship mid August look for us in every print 11111111

Pattern: Stella Dress from Izzy & Ivy Designs

Tic Tac - Project from the Fabric Café Easy Peasy 3-Yard Quilts Book

QT Studio

### **Cat Fish - Artist Portfolio**

12" H x 16½" W x 1¼" thick