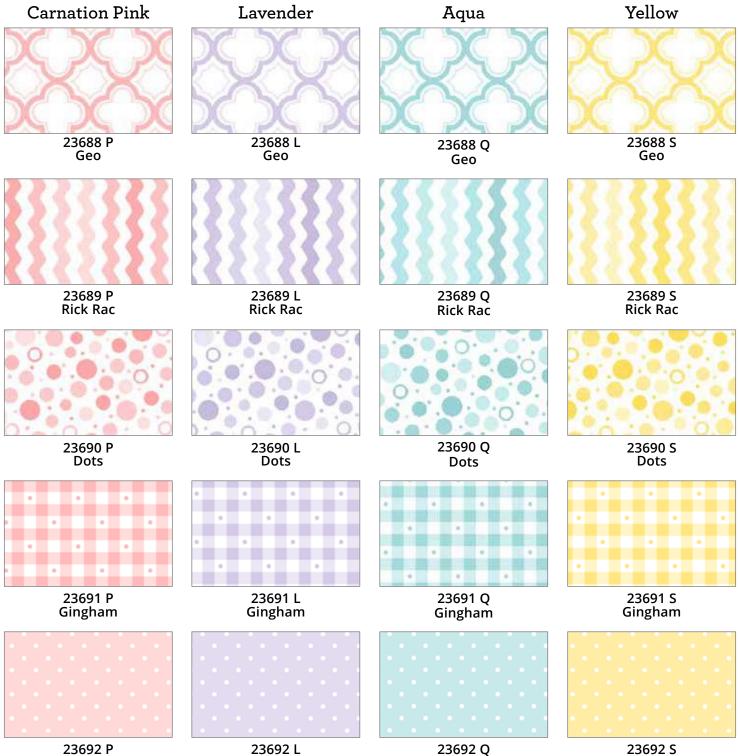

# Scrollscapes II SKU 24362

Full repeat shown of 24362 K at 15% - Repeat measures approx. 24" x 44" from selvedge to selvedge

Mini Dot

(20) 2½" Strips Sorbets Cotton Candy STRIPS SORBCC 12PACK

(20) Fat Quarters Sorbets Cotton Candy FATQUAR SORBCC 3PACK

Mini Dot

Mini Dot

Mini Dot

23692 H

Mini Dot

(20) 2½" Strips Sorbets Key Lime STRIPS SORBKL 12PACK

23692 A

Mini Dot

(20) Fat Quarters Sorbets Key Lime FATQUAR SORBKL 3PACK

23692 B

Mini Dot

23692 K

Mini Dot

## Sorbet Essentials