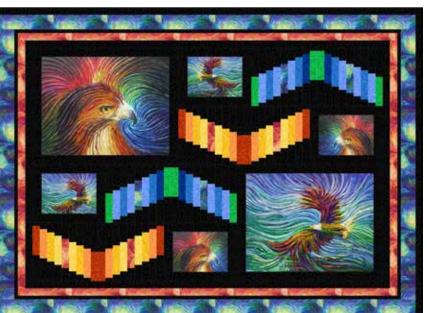

# **Artworks IX - Eagle**

43" x 59" Designed by Cyndi Hershey

### **Artworks IX - Nature Trail**

51½" x 69½" Designed by Cyndi Hershey

### **Artworks IX - Wave Bookends**

54½" x 64½"