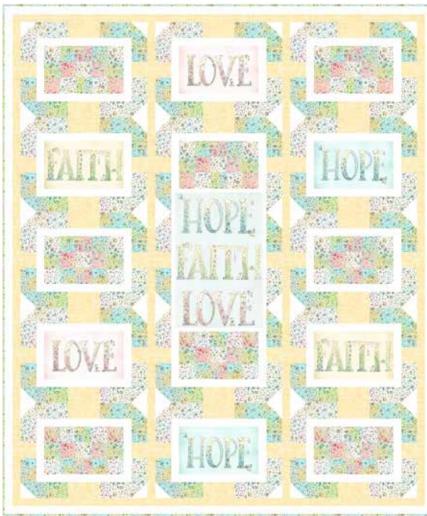

# Sweet Choughts

The universal message of Hope, Faith and Love is featured so sweetly in this collection by Stacey Yacula. The soft colors and delicate floral illustrations bring a simple sophistication to these pretty fabrics. So many possibilities to send Sweet Thoughts with your projects.

Orders in by April 1st will ship mid June

June Delivery
3 Prints, 7 Color Combos

Sweet Thoughts Quilt - Project For Sale from Pine Tree Country Quilts

Pattern: 3-D Star Pillow from Pam Damour

Stacey Yacula