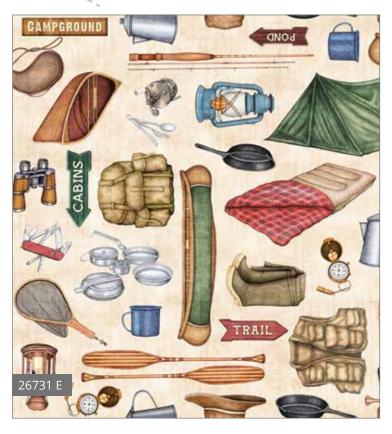

## BACKCOUNTRY

Get ready for outdoor adventures with this camping inspired collection from Dan Morris. Travel across the country with vintage campers and State patch designs or take a canoe down the river and enjoy nature! There are lots of great coordinates to create a striking project for your favorite camper or nature enthusiast!

Orders in by April 1st will ship mid June

Dan Morris

© Dan Morris

Modern Weave - Project For Sale from The Fat Quarter Gypsy