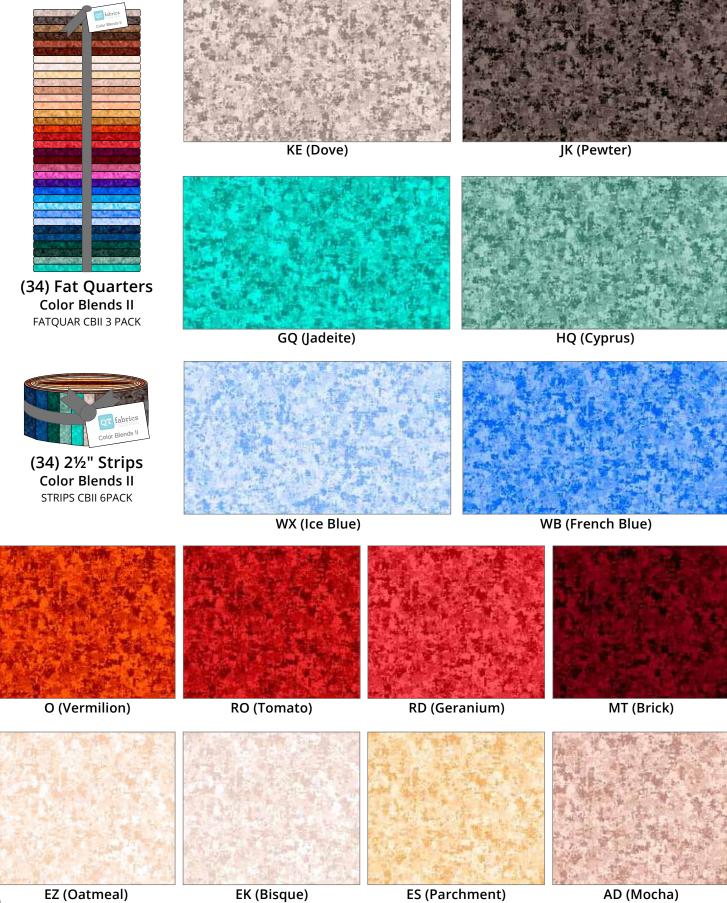

## Illusions

## Crisp Whites white/White

Black Tie Black/Charcoal

FATQUAR ILLUS 3PACK

Cozy Creams White/Ecru

EF (Cream/Forest)

F (Forest)

EM (Cream/Wine)

M (Wine)

ZN (White/Navy)

N (Navy)

EJ (Cream/Black)

J (Black)

ER (Cream/Red)

R (Red)

ZY (White/Royal)

Y (Royal)

100% Cotton. 43/44" 60 x 60. D/R approx. 12 yds.

All designs shown at 100% All designs have metallic

E (Cream)

(20) Fat Quarters
Luminous Lace
FATQUAR HOLLAC 3PACK

E (Cream)

R (Red)

M (Wine)

F (Forest)

N (Navy)

Y (Royal)

J (Black)

26106 OV at 50%