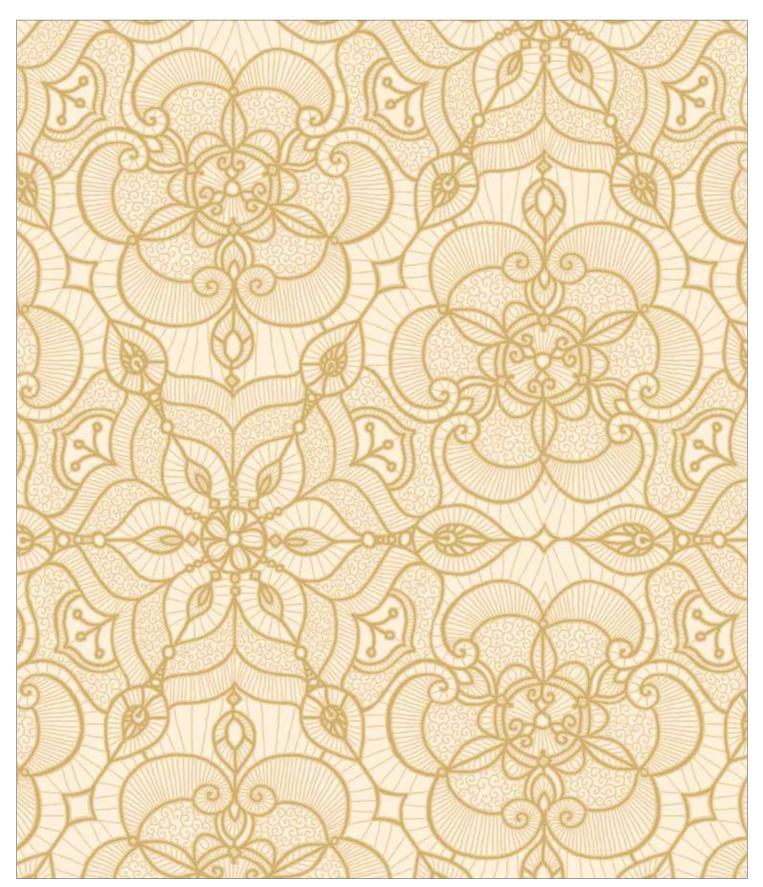

100% Cotton. 43/44" 60 x 60. D/R approx. 12 yds.

All designs shown at 100% All designs have metallic

E (Cream)

(20) Fat Quarters
Luminous Lace
FATQUAR HOLLAC 3PACK

E (Cream)

R (Red)

M (Wine)

F (Forest)

N (Navy)

Y (Royal)

J (Black)

26106 OV at 50%