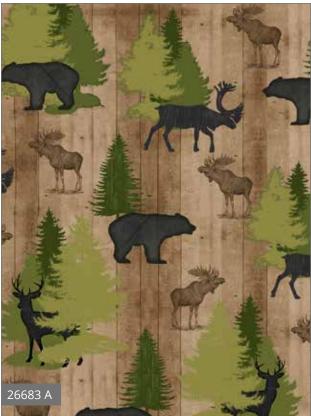

# MOOSE TRAIL LODGE

Welcome to this chic cabin adventure where rustic meets sophisticated! Silhouetted animals and trees featured against wood grain elevates the décor for lodge living! Gingham and silhouette animal coordinates add a lot of interest and color.

# **Moose Trail Lodge**

54" x 61½" | 16" x 16" Designed by Deb Finan