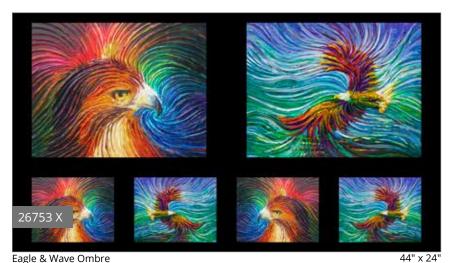

## **A**rt**W**orks

A variety in focal prints to inspire, these pieces of art are brought to life on fabric with intricate detail and color. From painterly eagles to classic trains, a walk in the mist to ocean waves, dynamic projects are just a few stitches away.

Orders in by April 15th will ship mid July

Eagle & Wave Ombre © Julia Watkins

FREE Project from QT Fabrics - Eagle Quilt designed by Cyndi Hershey

Blue Ombre Swirl © Julia Watkins

Orange Ombre Swirl © Julia Watkins