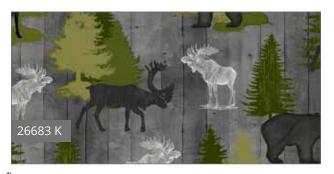

# MOOSE TRAIL LODGE

Welcome to this chic cabin adventure where rustic meets sophisticated! Silhouetted animals and trees featured against wood grain elevates the décor for lodge living! Gingham and silhouette animal coordinates add a lot of interest and color.

# **Moose Trail Lodge**

54" x 61½" | 16" x 16" Designed by Deb Finan