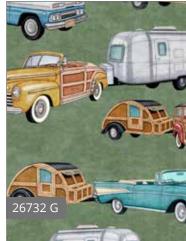

## BACKCOUNTRY

Get ready for outdoor adventures with this camping inspired collection from Dan Morris. Travel across the country with vintage campers and State patch designs or take a canoe down the river and enjoy nature! There are lots of great coordinates to create a striking project for your favorite camper or nature enthusiast!

Orders in by April 1st will ship mid June

Dan Morris

© Dan Morris

Modern Weave - Project For Sale from The Fat Quarter Gypsy