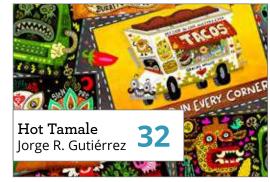

#### Jorge R. Gutiérrez

Hot Tamale Page 32

Jorge R. Gutiérrez is a Mexican animator, painter, writer, and director who created the multiple Annie Award- and Emmy Award-winning animated television series, El Tiegre: The Adventures of Manny Rivera for Nickelodeon, He also directed the Book of Life, which was nominated for a Golden Globe Award for Best Animated Feature Film.

## Hot Tamale

Bright and bold, these prints by Jorge R. Gutiérrez are everything fabulous and fun and them some! Nacho typical collection fabrics, bring the party to your project, celebrate all that color and be a Hot Tamale!

Orders in by April 1st will ship mid June

June Delivery 4 Prints, 9 Color Combos

## JORGE R. GUTIERrez

Jorge R. Gutiérrez