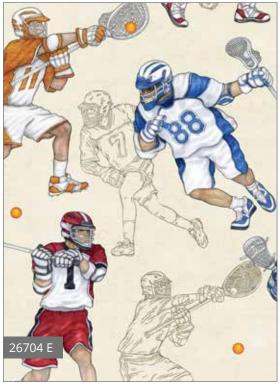

# STICK WITH IT

Dan Morris is at it again with great designs highlighting the tough sport of Lacrosse. This collection features players, equipment and a camouflage print perfect to create a project for your favorite Lacrosse enthusiast.

Orders in by April 1st will ship mid June

Stick With It - Project For Sale from Pine Tree Country Quilts

Dan Morris

© Dan Morris