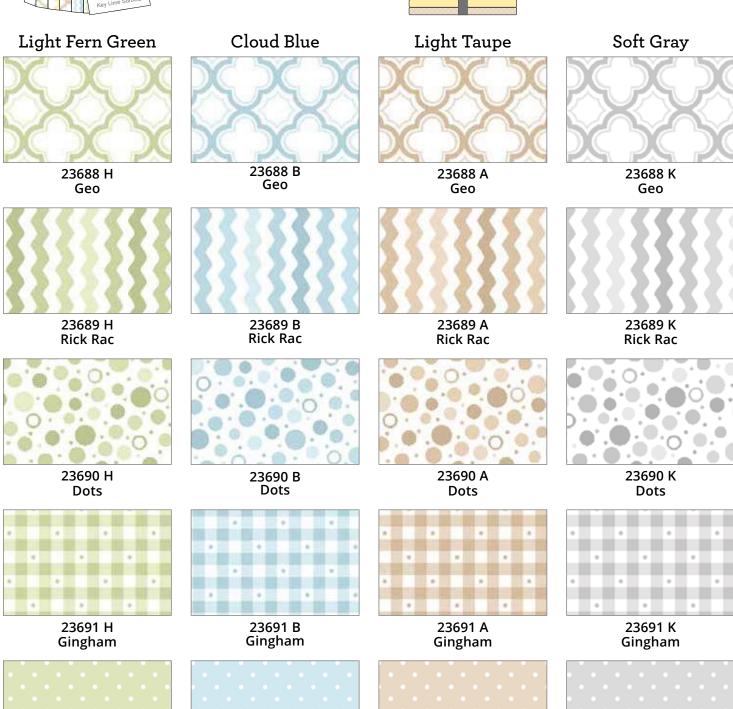

# Scrollscapes II SKU 24362

Full repeat shown of 24362 K at 15% - Repeat measures approx. 24" x 44" from selvedge to selvedge

Mini Dot

(20) 2½" Strips Sorbets Cotton Candy STRIPS SORBCC 12PACK

(20) Fat Quarters Sorbets Cotton Candy FATQUAR SORBCC 3PACK

Mini Dot

Mini Dot

Mini Dot

23692 H

Mini Dot

(20) 2½" Strips Sorbets Key Lime STRIPS SORBKL 12PACK

23692 A

Mini Dot

(20) Fat Quarters Sorbets Key Lime FATQUAR SORBKL 3PACK

23692 B

Mini Dot

23692 K

Mini Dot

## Sorbet Essentials