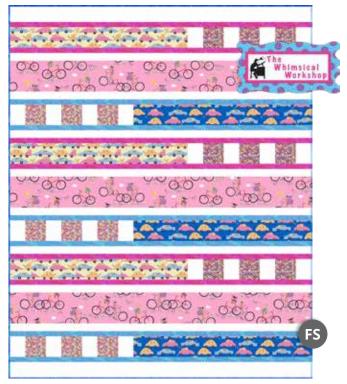

#### August Delivery 4 Prints, 12 Color Combos

Lucky Lanes - Project For Sale from The Whimsical Workshop

© Dan Morris

Pattern: Sally Shirtdress from Serendipity Studio

Dan Morris

Cat Fish

Who says cats and fish don't get along? These cats just love their fishy friends, maybe a little too much! Cool cats, doing their thing, make for fun prints and purrfect project opportunities! Meow, Meow!

Orders in by May 15th will ship mid August look for us in every print 11111111

Pattern: Stella Dress from Izzy & Ivy Designs

Tic Tac - Project from the Fabric Café Easy Peasy 3-Yard Quilts Book

QT Studio