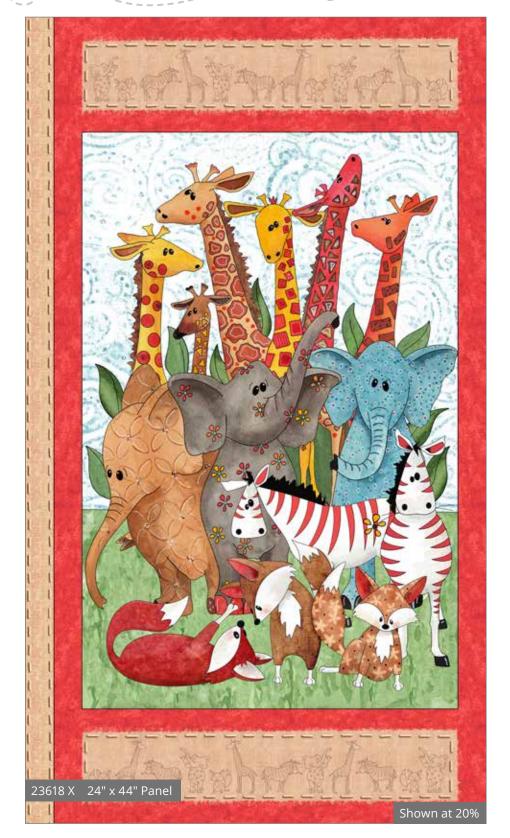

# WILD THINGS

Wild and whimsical, this collection by Desiree's Designs is truly adorable. Playful prints with giraffes, elephants, zebra and fun foxes coordinate with an adorable panel waiting to be snuggled by your favorite little one.

Orders in by April 1st will ship mid June

Designs shown at 50% scale