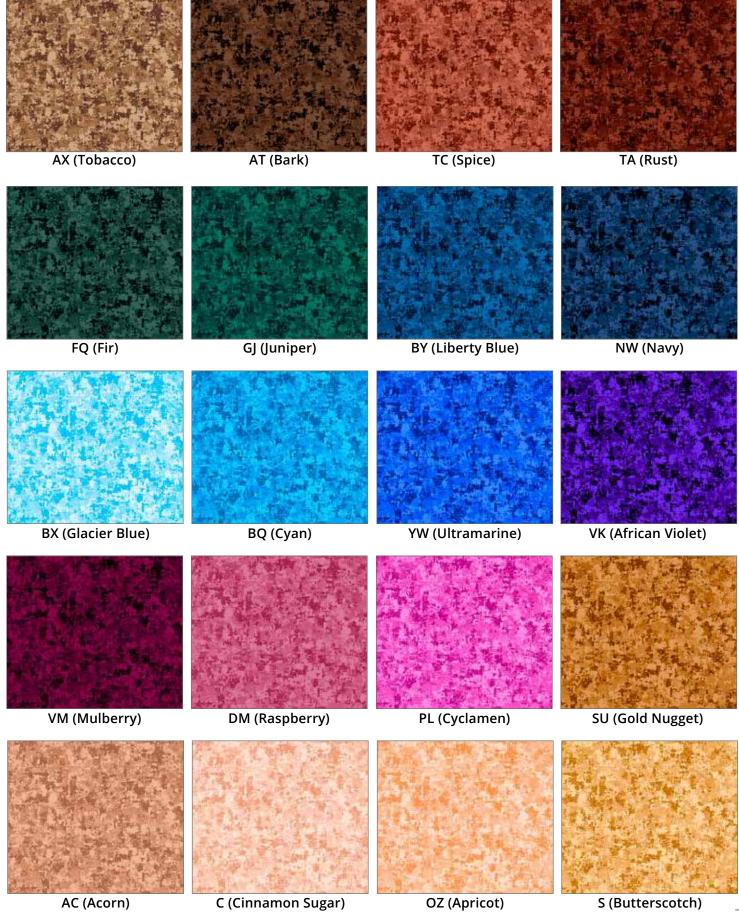

## Metals

100% Cotton. 43/44" 60 x 60. D/R approx. 12 yds.

All designs shown at 100% All designs have metallic

## Gold

23543 ES (Cream/Gold) Leaf Vine

23544 ZS (White/Gold) Stars

24497 ZS (White/Gold) Snowflake

23542 JS (Black/Gold) Scribble

23539 JS (Black/Gold) Mixed Dots

23538 JS (Black/Gold) Curley Cue

24497 JS (Black/Gold) Snowflake

### Silver

23538 ZK (White/Silver) Curley Cue

23543 JK (Black/Silver) Leaf Vine

23539 ZK (White/Silver) Mixed Dots

23544 JK (Black/Silver) Stars

23542 ZK (White/Silver) Scribble

## Copper

23543 EC (Cream/Copper) Leaf Vine

23539 EC (Cream/Copper) Mixed Dots

23538 JC (Black/Copper) Curley Cue

23544 JC (Black/Copper) Stars

23542 JC (Black/Copper) Scribble