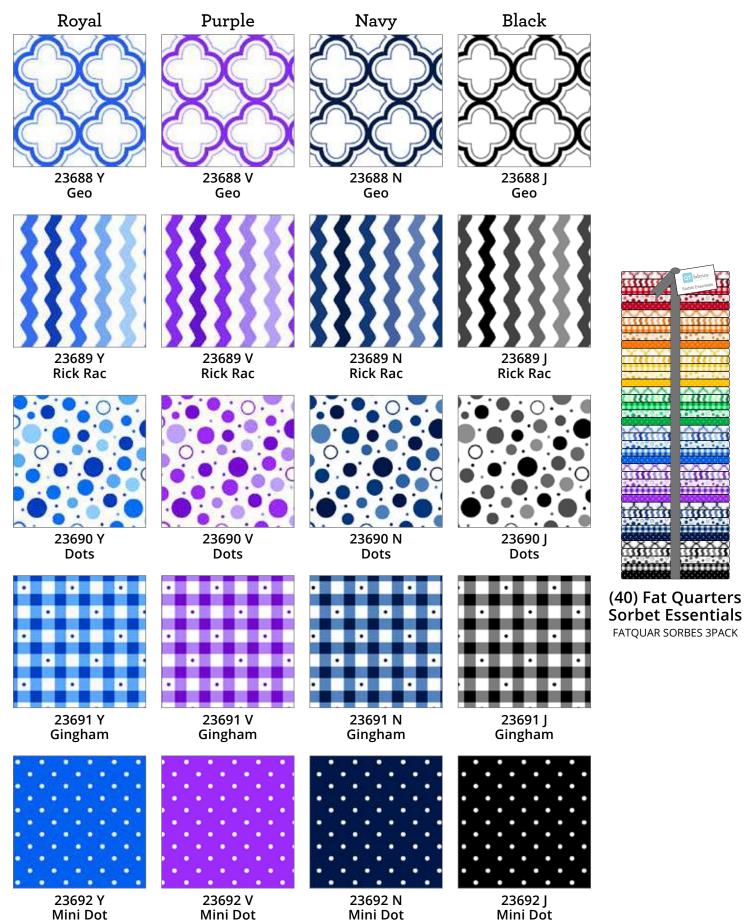

PIXIE 3PACK \*FQ Bundle does not include colors 24299 GJ & OS









### (40) 2½" Strips Pixie Dots

STRIPS PIXIE 6PACK

\*Roll does not include colors 24299 GJ & OS





























100% Cotton. 43/44" 60 x 60. D/R approx. 12 yds.

All designs shown at 100%



# Scrollscapes II SKU 24362









Full repeat shown of 24362 K at 15% - Repeat measures approx. 24" x 44" from selvedge to selvedge

Mini Dot



(20) 2½" Strips Sorbets Cotton Candy STRIPS SORBCC 12PACK



(20) Fat Quarters Sorbets Cotton Candy FATQUAR SORBCC 3PACK



Mini Dot

Mini Dot

Mini Dot





23692 H

Mini Dot

(20) 2½" Strips Sorbets Key Lime STRIPS SORBKL 12PACK



23692 A

Mini Dot

(20) Fat Quarters Sorbets Key Lime FATQUAR SORBKL 3PACK



23692 B

Mini Dot

23692 K

Mini Dot

## Sorbet Essentials







# Temptations SKU 22542







(50) 5" Squares **Temptations** 5"SQ TEMNEW 12 PACK



**Fat Quarter Box** (50) Fat Quarters **Temptations** PRODUCT BASICS TEMPT



(50) 21/2" Strips **Temptations** STRIPS TEMNEW 6PACK



M (Crimson)



MV (Merlot)



TK (Marsala)



PC (Strawberry)



C (Melon)



S (Canary)



SZ (Lemon Sorbet)



H (Green Mist)



HS (Lime)





W (Slate Blue)



BN (Midnight Blue)



**B** (Pacific Blue)



Q (Caribbean)



QZ (Turquoise)



VZ (Wisteria)



VP (Pansy)



V (Grape)



E (Vanilla Cream)



EA (Straw)



KE (Putty)



KZ (Smoke)



K (Steel)



KA (Iron)



JK (Onyx)

## REGIONAL SALES MANAGERS



#### OR, WA

**Regional Sales Manage** 

**Martha Manning-Jurey** Portland, OR **Cell:** 904.226.8020

Fax: 800.540.7063 Email: mjurey@cpw.com



#### Norther