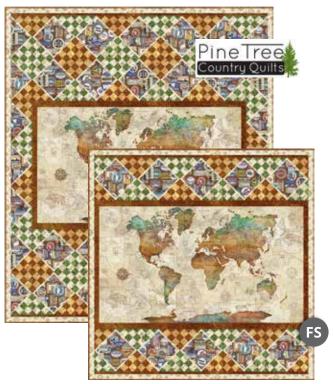

#### Wanderlust - World

Throw: 54" x 64" | Wall Hanging: 46" x 47"

#### **Wanderlust - World Traveler**

74" x 74"