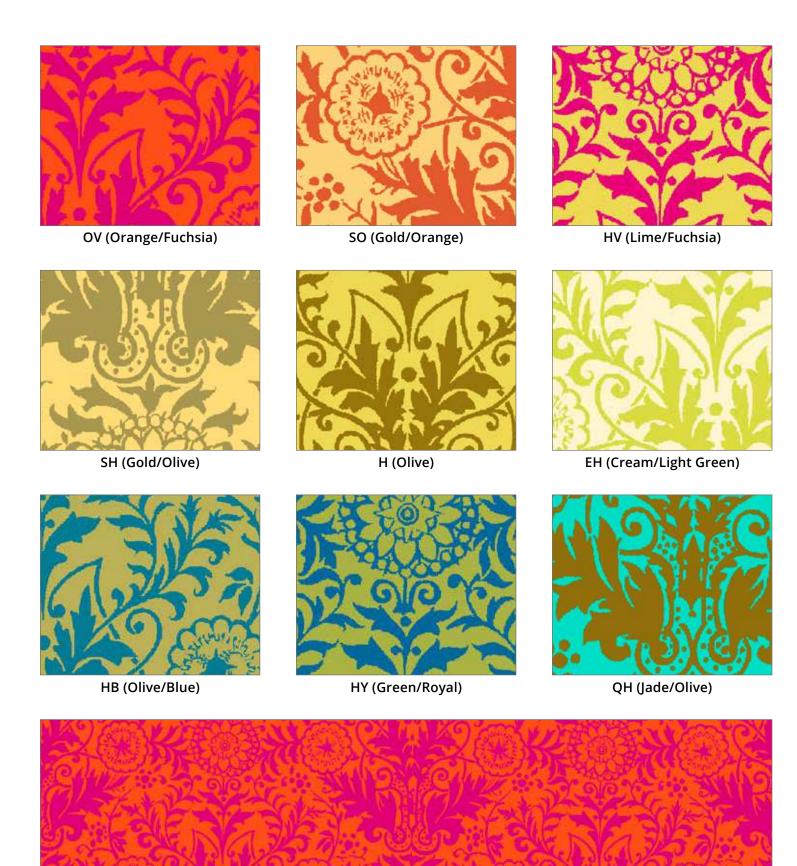

## Harmony Home Dec

24776 C (Clay) 24776 CFLN

24776 VM (Heather) 24776 VMFLN

24776 D (Ash Rose) 24776 DFLN

24776 DM (Mauve) 24776 DMFLN

24777 SA (Cornsilk) 24777 SAFLN

24777 C (Nutmeg) 24777 CFLN

24777 VM (Plum Rose) 24777 VMFLN

24777 D (Dusty Rose) 24777 DFLN

24777 DM (Mulberry) **24777 DMFLN** 

24778 SA (Honey) 24778 SAFLN

24778 T (Terracotta) 24778 TFLN

24778 VM (Plum Velvet) 24778 VMFLN

24778 RT (Paprika) 24778 RTFLN

24778 DM (Sangria) 24778 DMFLN