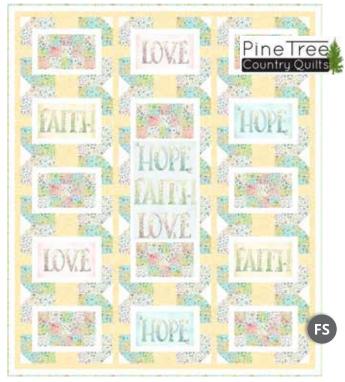

# Sweet Choughts

The universal message of Hope, Faith and Love is featured so sweetly in this collection by Stacey Yacula. The soft colors and delicate floral illustrations bring a simple sophistication to these pretty fabrics. So many possibilities to send Sweet Thoughts with your projects.

Orders in by April 1st will ship mid June

June Delivery
3 Prints, 7 Color Combos

Sweet Thoughts Quilt - Project For Sale from Pine Tree Country Quilts

Pattern: 3-D Star Pillow from Pam Damour

Stacey Yacula

# **Sweet Thoughts**

54" x 64"