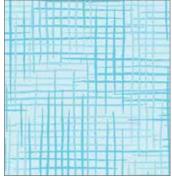

## Harmony Brights

24776 Q (Turquoise Blue) 24776 QFLN

24777 Q (Turquoise) 24777 QFLN

24778 Q (Marine) 24778 QFLN

24779 Q (Deep Ocean) 24779 QFLN

24776 G (Green Mist) 24776 GFLN

24777 G (Spring Green) 24777 GFLN