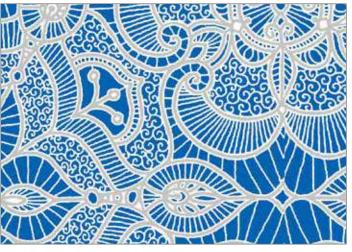

100% Cotton. 43/44" 60 x 60. D/R approx. 12 yds.

All designs shown at 100% All designs have metallic

E (Cream)

(20) Fat Quarters
Luminous Lace
FATQUAR HOLLAC 3PACK

E (Cream)

R (Red)

M (Wine)

F (Forest)

N (Navy)

Y (Royal)

J (Black)

26106 OV at 50%