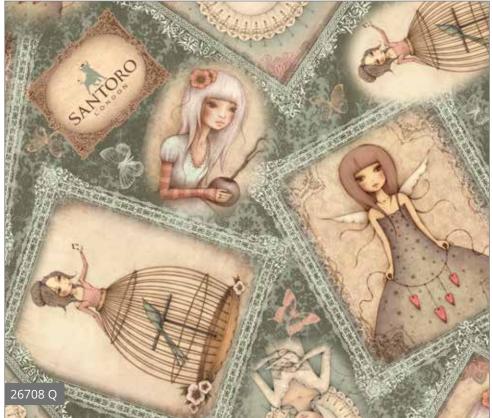

# Lost Song

Beautiful, sophisticated prints with elegant details brought to you by Mirabelle for Santoro. Taupe with blush colors accented with soft teal and coral throughout the collection lend itself to pretty accessories, apparel and home décor projects.