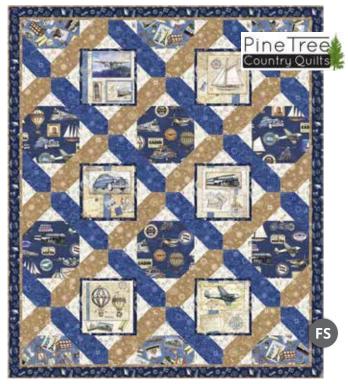

# Wanderlust

What a wonderful world! Dan Morris for QT features a journey of prints across the globe in his signature styling. Beautifully detailed and sophisticated in color, these designs will inspire fantastic projects for the explorer in all of us. All aboard, take flight and set sail for this Wanderlust collection.

## July Delivery 9 Prints. 20 Color Combos

Dan Morris

© Dan Morris