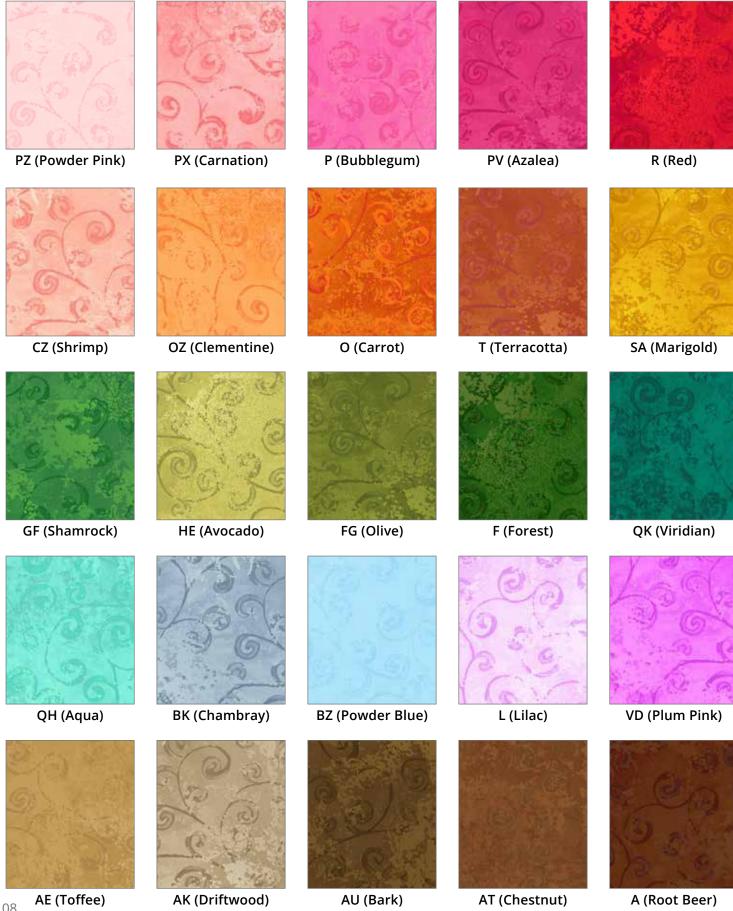

**M (Ruby)** \*Available in 108" Wide

R (Cherry Red)

PV (Hot Pink) \*Available in 108" Wide

**F (Forest)** \*Available in 108" Wide

**GF (Kelly)** \*Available in 108" Wide

G (Spring Green)

GQ (Jade)

BQ (Aqua)

Q (Marine) \*Available in 108" Wide

KZ (Crystal) \*Available in 108" Wide

J (Black) \*Available in 108" Wide

V (Grape) \*Available in 108" Wide

E (Ecru) \*Available in 108" Wide

AK (Taupe)

K (Stone) \*Available in 108" Wide

P (Pink)
\*Available in 108" Wide

C (Melon)

SO (Canary)

Onke Scoth

(30) Fat Quarters Ombre Scroll FATQUAR OMBRE SCROLL 3 per Pack

**B** (Ocean Blue)

Y (Royal)

**N (Navy)** \*Available in 108" Wide

(30) 2½" Strips Ombre Scroll STRIPS OMBRE SCROLL 6 per Pack

W (Ultra Marine)

LV (Wisteria)

L (Lilac)

AS (Camel)

A (Sable) \*Available in 108" Wide

AT (Root Beer)
\*Available in 108" Wide