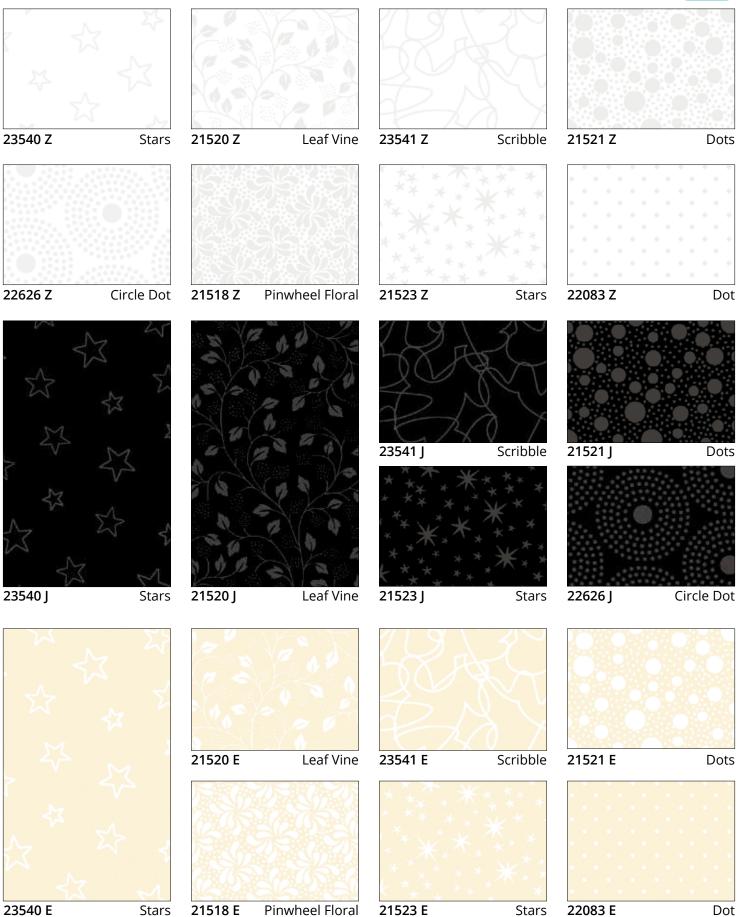

## Metals

100% Cotton. 43/44" 60 x 60. D/R approx. 12 yds.

All designs shown at 100% All designs have metallic

## Gold

23543 ES (Cream/Gold) Leaf Vine

23544 ZS (White/Gold) Stars

24497 ZS (White/Gold) Snowflake

23542 JS (Black/Gold) Scribble

23539 JS (Black/Gold) Mixed Dots

23538 JS (Black/Gold) Curley Cue

24497 JS (Black/Gold) Snowflake

### Silver

23538 ZK (White/Silver) Curley Cue

23543 JK (Black/Silver) Leaf Vine

23539 ZK (White/Silver) Mixed Dots

23544 JK (Black/Silver) Stars

23542 ZK (White/Silver) Scribble

## Copper

23543 EC (Cream/Copper) Leaf Vine

23539 EC (Cream/Copper) Mixed Dots

23538 JC (Black/Copper) Curley Cue

23544 JC (Black/Copper) Stars

23542 JC (Black/Copper) Scribble