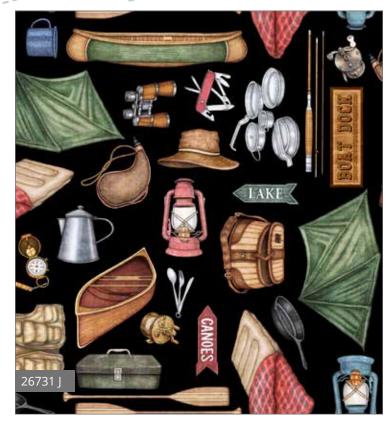

## BACKCOUNTRY

Get ready for outdoor adventures with this camping inspired collection from Dan Morris. Travel across the country with vintage campers and State patch designs or take a canoe down the river and enjoy nature! There are lots of great coordinates to create a striking project for your favorite camper or nature enthusiast!

Orders in by April 1st will ship mid June

Dan Morris

© Dan Morris

Modern Weave - Project For Sale from The Fat Quarter Gypsy