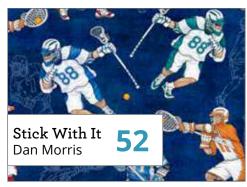

# STICK WITH IT

Dan Morris is at it again with great designs highlighting the tough sport of Lacrosse. This collection features players, equipment and a camouflage print perfect to create a project for your favorite Lacrosse enthusiast.

Orders in by April 1st will ship mid June

Stick With It - Project For Sale from Pine Tree Country Quilts

Dan Morris

© Dan Morris