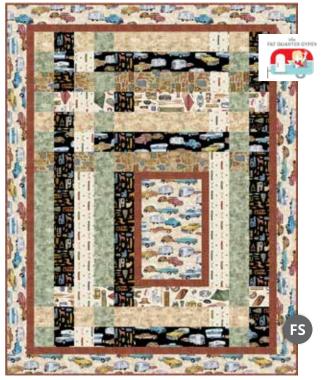

(EXCLUSIVE BY COLLECTION)



















FREE Project from QT Fabrics - Whisper Quilt designed by Cyndi Hershey

# WILD THINGS

Wild and whimsical, this collection by Desiree's Designs is truly adorable. Playful prints with giraffes, elephants, zebra and fun foxes coordinate with an adorable panel waiting to be snuggled by your favorite little one.

Orders in by April 1st will ship mid June











































Designs shown at 50% scale



# **Artworks IX - Eagle**



43" x 59" Designed by Cyndi Hershey

### **Artworks IX - Nature Trail**



51½" x 69½" Designed by Cyndi Hershey

### **Artworks IX - Wave Bookends**



54½" x 64½"

# Aziza - Pop-Ups



10½" D x 11" H | 14" D x 16" H

### Aziza



54" x 72" Designed by Deb Finan

# **Backcountry - Modern Weave**



57" x 73"

# **Backcountry - Pop-Ups**



10½" D x 11" H | 14" D x 16" H

# Bits & Bots - Big & Bold



58" x 75"

### Bits & Bots - Scooch Over 2



54" x 72"

# **Bowl-A-Rama - Lucky Lanes**



50" x 62"

## Bowl-A-Rama - Let's Bowl



60" x 75"

**Cat Fish - Easy Peasy 3-Yard Quilts** 



Various sizes

# **PROJECTS**

# Cat Fish - Claire Handbag



10¼" x 9¼" x 4"

### **Cat Fish - Artist Portfolio**



12" H x 16½" W x 1¼" thick

# City Gals - On the Go



58½" x 72"

# **Elephant Parade - Sweet Ups and Downs**



40" x 63"



# **Elephant Parade - Margo Handbag**



10¼" x 9¼" x 4"

### **Enchanted Floral**



54" X 70"

# **Flying Geese**



65½" x 75½" Designed by Wendy Sheppard

# Gretta - Flash Back



64" x 72" | 64" x 86" Twin XL

**Gretta - Bacchus Bag** 



19" x 12" x 7"