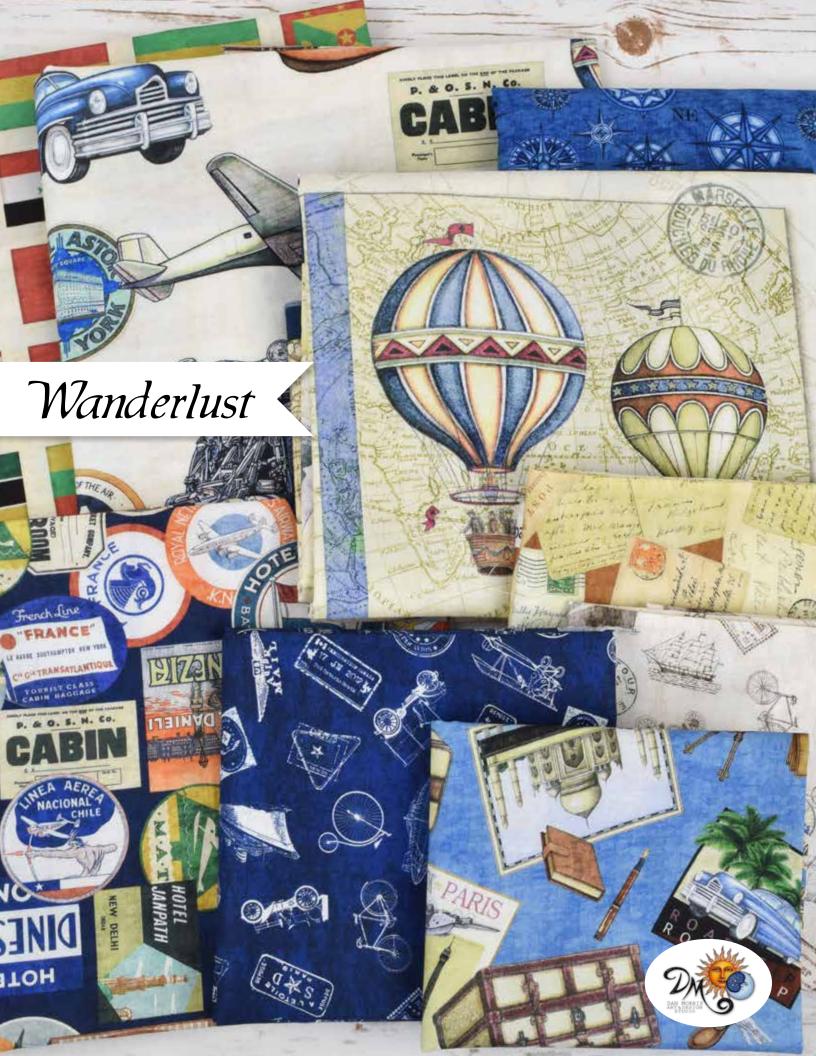

# Wanderlust

What a wonderful world! Dan Morris for QT features a journey of prints across the globe in his signature styling. Beautifully detailed and sophisticated in color, these designs will inspire fantastic projects for the explorer in all of us. All aboard, take flight and set sail for this Wanderlust collection.

Orders in by April 15th will ship mid July

## July Delivery 9 Prints. 20 Color Combos

Dan Morris

© Dan Morris

# Wanderlust - Travel

60" x 71"

#### Wanderlust - World

Throw: 54" x 64" | Wall Hanging: 46" x 47"

#### **Wanderlust - World Traveler**

74" x 74"