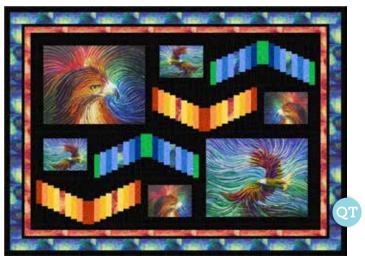

# **Artworks IX - Eagle**

43" x 59" Designed by Cyndi Hershey

Orders in by April 15th will ship mid July

Eagle & Wave Ombre © Julia Watkins

FREE Project from QT Fabrics - Eagle Quilt designed by Cyndi Hershey

Blue Ombre Swirl © Julia Watkins

Orange Ombre Swirl © Julia Watkins