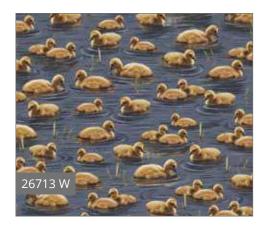

## FLYING GEESE

Beautifully rendered artwork by the award-winning Hautman Brothers is featured in this new collection. The elegant textural feather print accentuates the natural beauty of these birds. Offered in sepia and denim color stories, these prints will combine for a lovely project for your favorite bird-watcher.

#### July Delivery 4 Prints, 10 Color Combos

Hautman Brothers

FREE Project from QT Fabrics - Flying Geese Quilt designed by Wendy Sheppard