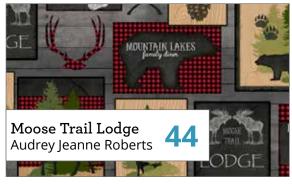

# MOOSE TRAIL LODGE

Welcome to this chic cabin adventure where rustic meets sophisticated! Silhouetted animals and trees featured against wood grain elevates the décor for lodge living! Gingham and silhouette animal coordinates add a lot of interest and color.

# **Moose Trail Lodge**

54" x 61½" | 16" x 16" Designed by Deb Finan