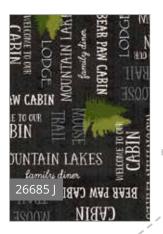

# MOOSE TRAIL LODGE

Welcome to this chic cabin adventure where rustic meets sophisticated! Silhouetted animals and trees featured against wood grain elevates the décor for lodge living! Gingham and silhouette animal coordinates add a lot of interest and color.

# **Moose Trail Lodge**

54" x 61½" | 16" x 16" Designed by Deb Finan