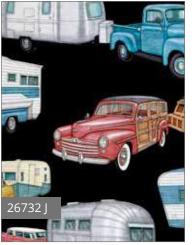

## BACKCOUNTRY

Get ready for outdoor adventures with this camping inspired collection from Dan Morris. Travel across the country with vintage campers and State patch designs or take a canoe down the river and enjoy nature! There are lots of great coordinates to create a striking project for your favorite camper or nature enthusiast!

Orders in by April 1st will ship mid June

Dan Morris

© Dan Morris

Modern Weave - Project For Sale from The Fat Quarter Gypsy