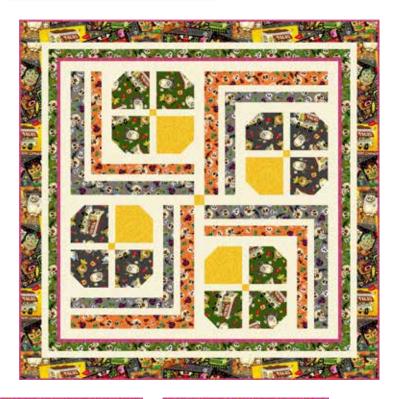

# **Hot Tamale - Table Topper & Placemats**

52" x 52" | 17" x 14" Designed by Wendy Sheppard