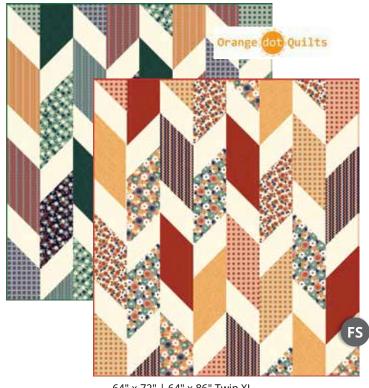

## **Gretta**

Striking style and grace, Gretta is simply flawless! The graphic and delicate lines paired with deep colors make these prints marvelous. Gretta is ready for her close-up in accessories, apparel and ravishing quilt projects.

Orders in by May 15th will ship mid August

Flash Back - Project For Sale from Orange Dot Quilts

Pattern: Rhiannon Shirt from Serendipity Studio

A bohemian adventure in prints! Intricate flowers and butterflies with lively coordinates by Christine Graf are great for fashion and accessories! Perfect for creating projects with eclectic color and pattern. Make a Gypsy project with pizazz!

# Gretta - Flash Back

64" x 72" | 64" x 86" Twin XL

**Gretta - Bacchus Bag** 

19" x 12" x 7"