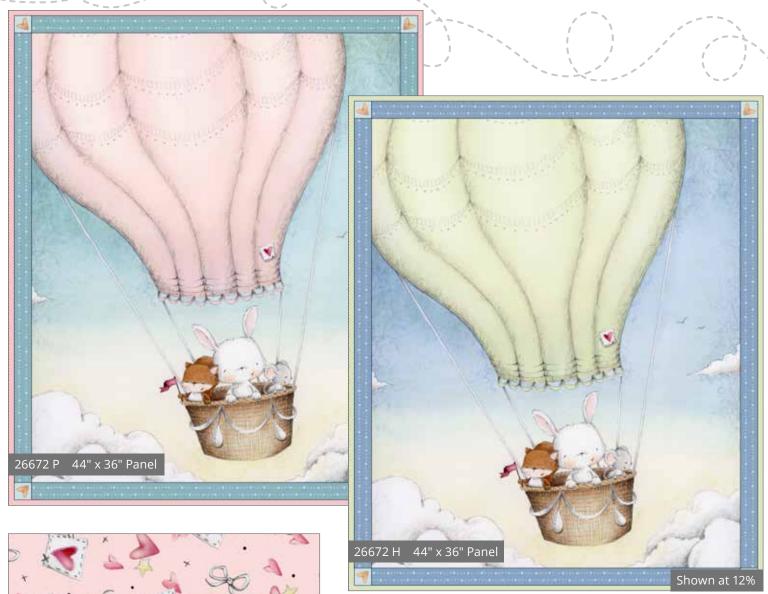

# Up, Up and Away

Soft and sweet, these little friends are on a big balloon adventure! Panels in two color ways with darling coordinate prints come together for lots of project ideas. Drift among the clouds with this baby friendly collection by Stacey Yacula.

Orders in by April 15th will ship mid July

July Delivery 4 Prints, 10 Color Combos

# Stacey Yacula

Up, Up and Away Quilt - Project For Sale from Pine Tree Country Quilts

Stacey Yacula