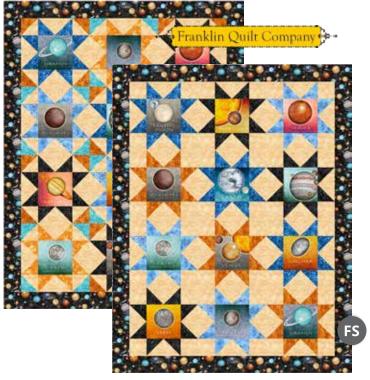

## **INTERGALACTIC**

What's your sign? The universe awaits with this new collection from Dan Morris. Stunning prints capturing our solar system and beyond; this collection has lots of stellar coordinates! A delightful collection for astronomy enthusiasts!

Orders in by May 15th will ship mid August

# August Delivery 8 Prints, 18 Color Combos

Dan Morris

Lilian

A garden of gorgeous blooms and petals. These soft florals have a vintage flair with great tonal color coordinates. Lilian is pretty and perfect for springtime home décor, apparel and accessories.

# **Intergalactic - Intergalactic Stars**

42" x 54"

62" x 74"

Lilian - Candice Bag

11" x 11½" x 4½"