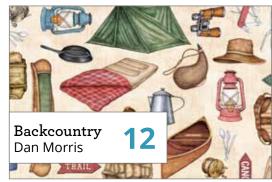

## BACKCOUNTRY

Get ready for outdoor adventures with this camping inspired collection from Dan Morris. Travel across the country with vintage campers and State patch designs or take a canoe down the river and enjoy nature! There are lots of great coordinates to create a striking project for your favorite camper or nature enthusiast!