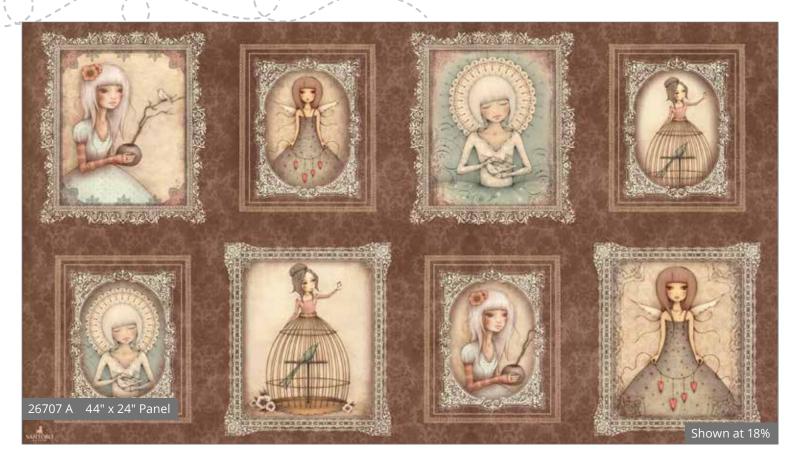

## **Gretta**

Striking style and grace, Gretta is simply flawless! The graphic and delicate lines paired with deep colors make these prints marvelous. Gretta is ready for her close-up in accessories, apparel and ravishing quilt projects.