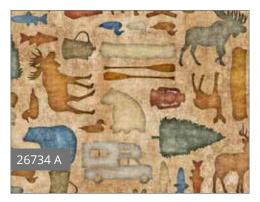

# MOOSE TRAIL LODGE

Welcome to this chic cabin adventure where rustic meets sophisticated! Silhouetted animals and trees featured against wood grain elevates the décor for lodge living! Gingham and silhouette animal coordinates add a lot of interest and color.