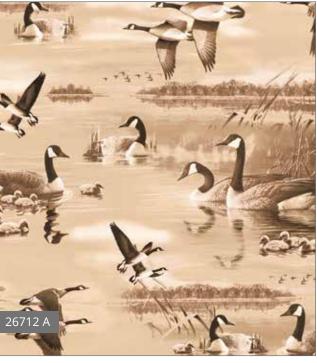

## FLYING GEESE

Beautifully rendered artwork by the award-winning Hautman Brothers is featured in this new collection. The elegant textural feather print accentuates the natural beauty of these birds. Offered in sepia and denim color stories, these prints will combine for a lovely project for your favorite bird-watcher.