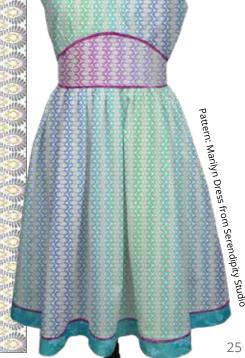

## **Gretta**

Striking style and grace, Gretta is simply flawless! The graphic and delicate lines paired with deep colors make these prints marvelous. Gretta is ready for her close-up in accessories, apparel and ravishing quilt projects.

Orders in by May 15th will ship mid August

Flash Back - Project For Sale from Orange Dot Quilts

Pattern: Rhiannon Shirt from Serendipity Studio

A bohemian adventure in prints! Intricate flowers and butterflies with lively coordinates by Christine Graf are great for fashion and accessories! Perfect for creating projects with eclectic color and pattern. Make a Gypsy project with pizazz!