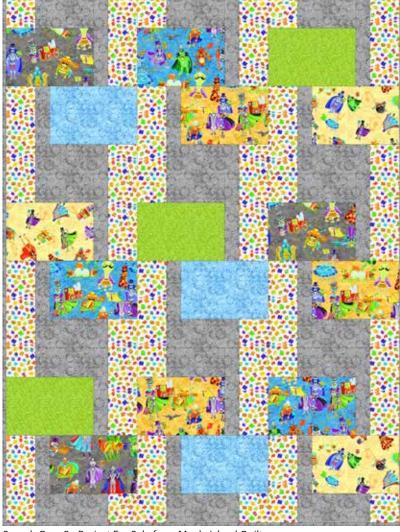

## Bits & Bots

Enter the fantasy world of these imaginative robots with bold color by Roberta Morales. Create bright and quirky projects to inspire little imaginations! Which is your favorite character?