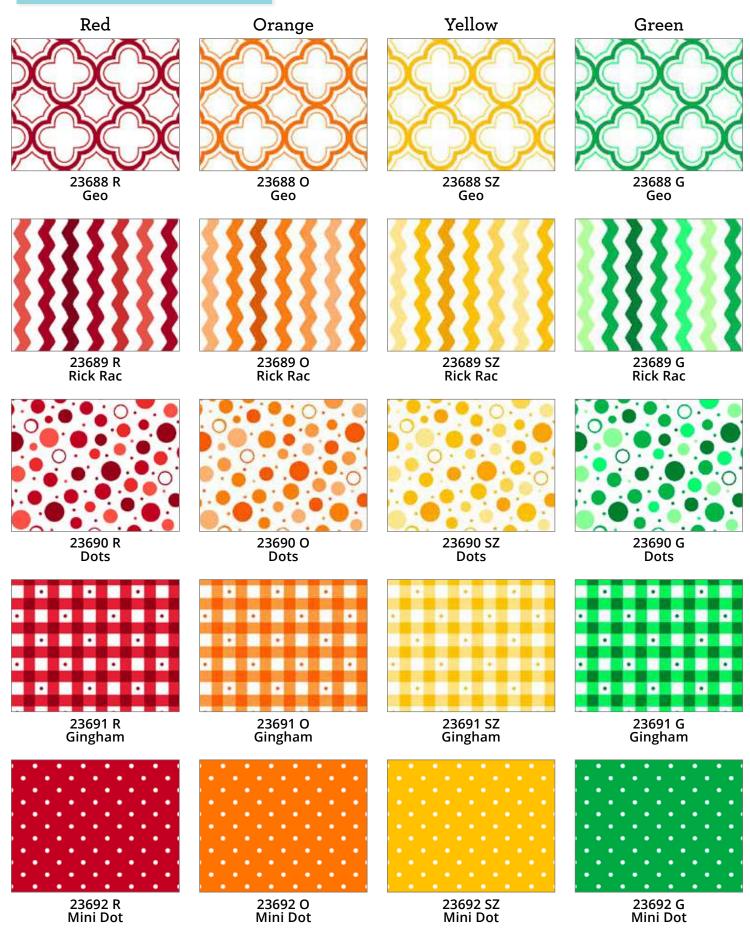

UAR PIXIE 3PACK \*FQ Bundle does not include colors 24299 GJ & OS









### (40) 2½" Strips Pixie Dots

STRIPS PIXIE 6PACK

\*Roll does not include colors 24299 GJ & OS





























100% Cotton. 43/44" 60 x 60. D/R approx. 12 yds.

All designs shown at 100%



# Scrollscapes II SKU 24362









Full repeat shown of 24362 K at 15% - Repeat measures approx. 24" x 44" from selvedge to selvedge

Mini Dot



(20) 2½" Strips Sorbets Cotton Candy STRIPS SORBCC 12PACK



(20) Fat Quarters Sorbets Cotton Candy FATQUAR SORBCC 3PACK



Mini Dot

Mini Dot

Mini Dot





23692 H

Mini Dot

(20) 2½" Strips Sorbets Key Lime STRIPS SORBKL 12PACK



23692 A

Mini Dot

(20) Fat Quarters Sorbets Key Lime FATQUAR SORBKL 3PACK



23692 B

Mini Dot

23692 K

Mini Dot

## Sorbet Essentials







# Temptations SKU 22542







(50) 5" Squares **Temptations** 5"SQ TEMNEW 12 PACK



**Fat Quarter Box** (50) Fat Quarters **Temptations** PRODUCT BASICS TEMPT



(50) 21/2" Strips **Temptations** STRIPS TEMNEW 6PACK



M (Crimson)



MV (Merlot)



TK (Marsala)



PC (Strawberry)



C (Melon)



S (Canary)



SZ (Lemon Sorbet)



H (Green Mist)



HS (Lime)





W (Slate Blue)



BN (Midnight Blue)



**B** (Pacific Blue)



Q (Caribbean)



QZ (Turquoise)



VZ (Wisteria)



VP (Pansy)



V (Grape)



E (Vanilla Cream)



EA (Straw)



KE (Putty)



KZ (Smoke)



K (Steel)



KA (Iron)



JK (Onyx)

## REGIONAL SALES MANAGERS



#### OR, WA

**Regional Sales Manage** 

**Martha Manning-Jurey** Portland, OR **Cell:** 904.226.8020

Fax: 800.540.7063 Email: mjurey@cpw.com



#### Nor