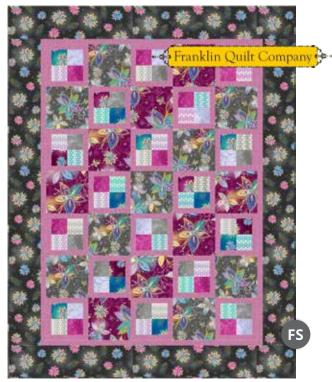

# Enchanted Floral

Alluring jewel tones in ethereal detailed prints come together for a beautiful blend of fabrics. The unique ombre stripe pulls detail and color from the main fantasy floral for a perfect pairing. Elegant projects for home décor and fashionable accessories await!

#### July Delivery 4 Prints, 12 Color Combos

US, Canada (EXCLUSIVE TO ALL OF THE BRAND)
Australia, New Zealand, Japan, Chile (EXCLUSIVE TO ALL OF BRAND)
UK, EU (EXCLUSIVE BY COLLECTION)

Enchanted Floral - Project For Sale from Franklin Quilt Company