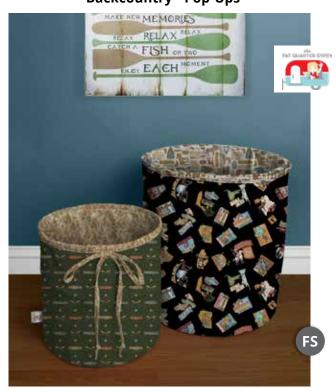

## BACKCOUNTRY

Get ready for outdoor adventures with this camping inspired collection from Dan Morris. Travel across the country with vintage campers and State patch designs or take a canoe down the river and enjoy nature! There are lots of great coordinates to create a striking project for your favorite camper or nature enthusiast!

# **Backcountry - Pop-Ups**

10½" D x 11" H | 14" D x 16" H