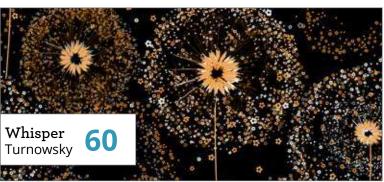

# Whisper

Dramatic color and delicate details evoke an elegant statement for your next project. Whisper by Turnowsky is sophisticated, yet bold, in black, white and goldenrod. Transitional in styling, the mix of geometric and floral designs are ready to inspire...

Orders in by May 15th will ship mid August

Patterns: French Window Pillow Cover and Triangles to GO! Pillow FREE Projects from AccuQuilt.com

US, Canada (EXCLUSIVE TO ALL OF THE BRAND) Australia, New Zealand, Japan, Chile (EXCLUSIVE TO ALL OF BRAND) UK, EU (EXCLUSIVE BY COLLECTION)

FREE Project from QT Fabrics - Whisper Quilt designed by Cyndi Hershey