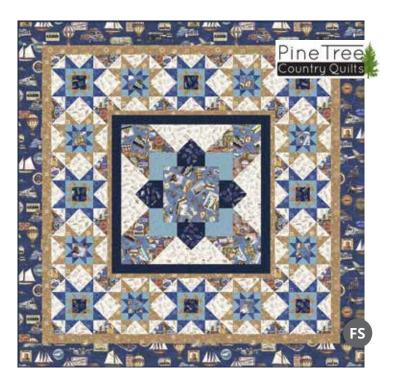

ag** 



19" x 12" x 7"

# Gypsy - Margo Handbag



10¼" x 9¼" x 4"

# Gypsy



52" x 62"

# **Hot Tamale - Table Topper & Placemats**



52" x 52" | 17" x 14" Designed by Wendy Sheppard

# **Intergalactic - Intergalactic Stars**



42" x 54"



62" x 74"

Lilian - Candice Bag



11" x 11½" x 4½"

# Marlena - Crafty Carry-All



14½" x 18" x 15"

### Marlena



60" x 90"

# **Moose Trail Lodge**



54" x 61½" | 16" x 16" Designed by Deb Finan

# **Piece of Cake - Pretty Party**



48" x 60"

### **Rule the Road**



45" x 63"



### **Stick With It**



60" x 78"

# **Sweet Thoughts**



54" x 64"

# Up, Up & Away



48½" x 56¼"

# Wanderlust - Travel



60" x 71"

## **PROJECTS**

#### Wanderlust - World



Throw: 54" x 64" | Wall Hanging: 46" x 47"

#### **Wanderlust - World Traveler**



74" x 74"

### Whisper



76" x 91" Designed by Cyndi Hershey

## Wild Things



63" x 69" Designed by Desiree Habicht





S (Gold)





B (Blue)

O (Orange)





W (Midnight)

R (Red)





G (Green)

V (Purple)





P (Pink) H (Lime)







Full repeat shown of 26312 O at 50% - Full repeat measures approx. 12" x 12"













## Harmony Brights







24776 Q (Turquoise Blue) 24776 QFLN



24777 Q (Turquoise) 24777 QFLN



24778 Q (Marine) 24778 QFLN



24779 Q (Deep Ocean) 24779 QFLN



24776 G (Green Mist) 24776 GFLN



24777 G (Spring Green) 24777 GFLN



24778 G (Shamrock) 24778 GFLN



24779 G (Jungle Green) 24779 GFLN



24776 S (Buttercream) 24776 SFLN



24777 S (Daffodil) 24777 SFLN



24778 S (Sunflower) 24778 SFLN



24779 S (Marigold) 24779 SFLN



24776 P (Cotton Candy)