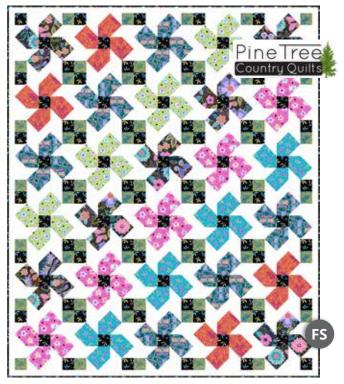

Orders in by April 1st will ship mid June

Gypsy Quilt - Project For Sale from Pine Tree Country Quilts

June Delivery 5 Prints, 14 Color Combos

## Christing Graf

Pattern: Rock Candy Topper from Jaybird Quilts

# Gypsy

52" x 62"