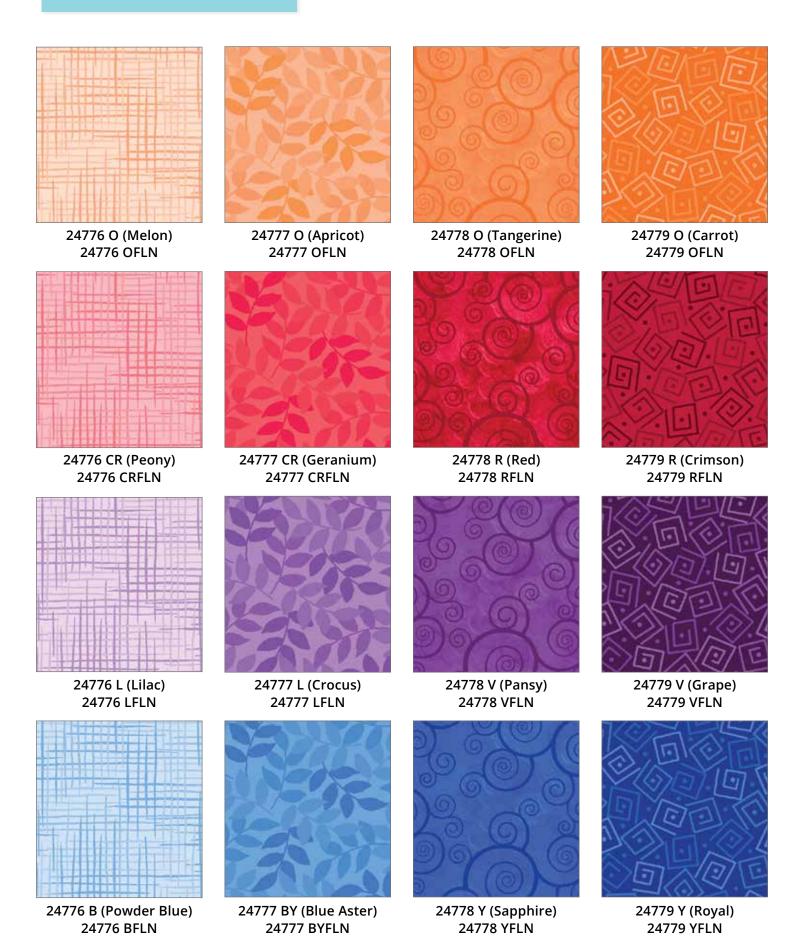

## Harmony Brights

24776 Q (Turquoise Blue) 24776 QFLN

24777 Q (Turquoise) 24777 QFLN

24778 Q (Marine) 24778 QFLN

24779 Q (Deep Ocean) 24779 QFLN

24776 G (Green Mist) 24776 GFLN

24777 G (Spring Green) 24777 GFLN