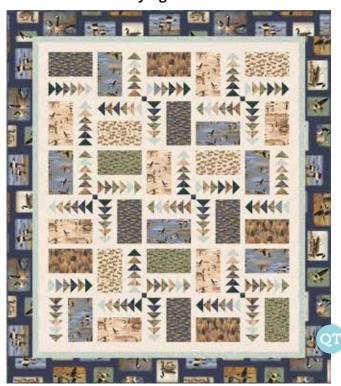

## FLYING GEESE

Beautifully rendered artwork by the award-winning Hautman Brothers is featured in this new collection. The elegant textural feather print accentuates the natural beauty of these birds. Offered in sepia and denim color stories, these prints will combine for a lovely project for your favorite bird-watcher.

#### July Delivery 4 Prints, 10 Color Combos

Hautman Brothers

FREE Project from QT Fabrics - Flying Geese Quilt designed by Wendy Sheppard