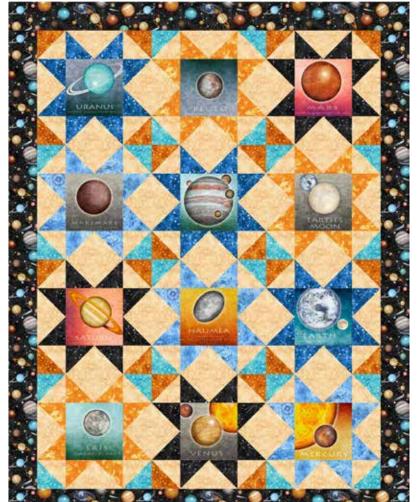

# **Intergalactic - Intergalactic Stars**

42" x 54"

62" x 74"

Lilian - Candice Bag

11" x 11½" x 4½"