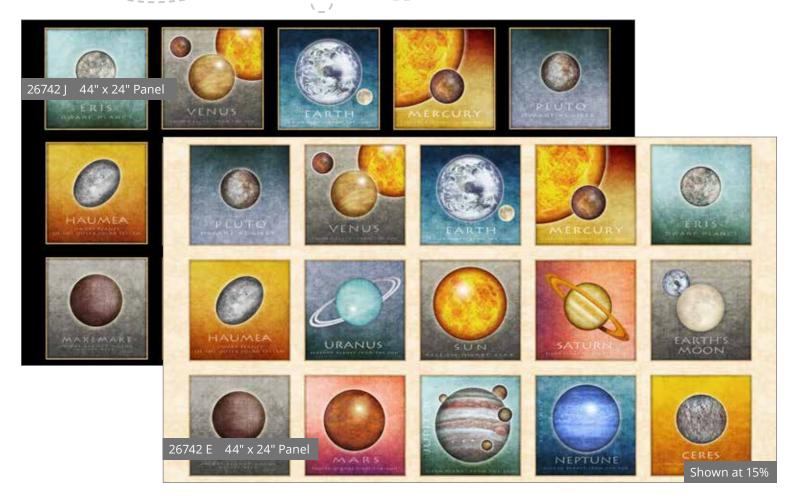

## **INTERGALACTIC**

What's your sign? The universe awaits with this new collection from Dan Morris. Stunning prints capturing our solar system and beyond; this collection has lots of stellar coordinates! A delightful collection for astronomy enthusiasts!

Orders in by May 15th will ship mid August

# August Delivery 8 Prints, 18 Color Combos

Dan Morris

Lilian

A garden of gorgeous blooms and petals. These soft florals have a vintage flair with great tonal color coordinates. Lilian is pretty and perfect for springtime home décor, apparel and accessories.