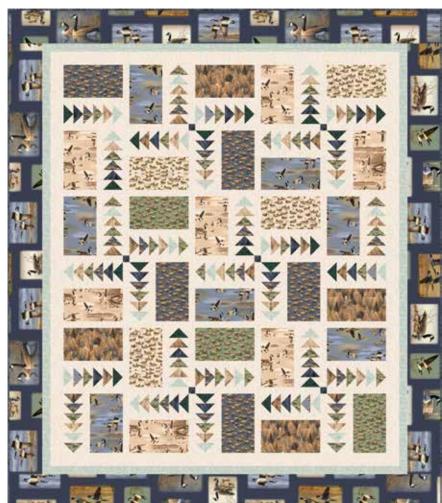

## FLYING GEESE

Beautifully rendered artwork by the award-winning Hautman Brothers is featured in this new collection. The elegant textural feather print accentuates the natural beauty of these birds. Offered in sepia and denim color stories, these prints will combine for a lovely project for your favorite bird-watcher.

#### July Delivery 4 Prints, 10 Color Combos

Hautman Brothers

FREE Project from QT Fabrics - Flying Geese Quilt designed by Wendy Sheppard

# **Flying Geese**

65½" x 75½" Designed by Wendy Sheppard