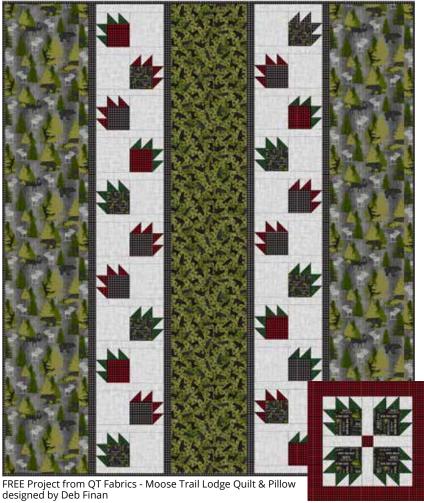

#### **Audrey Jeanne Roberts**

Moose Trail Lodge Pages 44

Audrey Jeanne Roberts has gained national recognition for her elegant, vibrant watercolors and gouache that are often combined with original heart-touching sentiments. Mixing sophisticated patterns and backgrounds, intricate borders and bold central images, Audrey creates a wide variety of collections ranging from contemporary to seaside.

# **Moose Trail Lodge**

54" x 61½" | 16" x 16" Designed by Deb Finan