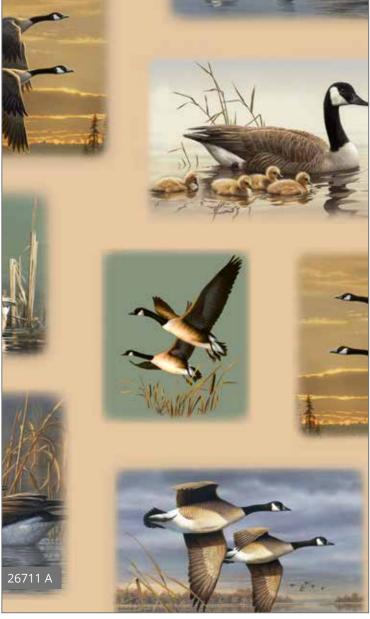

## FLYING GEESE

Beautifully rendered artwork by the award-winning Hautman Brothers is featured in this new collection. The elegant textural feather print accentuates the natural beauty of these birds. Offered in sepia and denim color stories, these prints will combine for a lovely project for your favorite bird-watcher.

Orders in by April 15th will ship mid July

#### July Delivery 4 Prints, 10 Color Combos

Hautman Brothers

FREE Project from QT Fabrics - Flying Geese Quilt designed by Wendy Sheppard

# **Flying Geese**

65½" x 75½" Designed by Wendy Sheppard