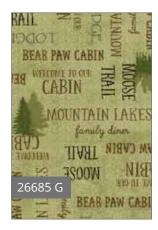

# MOOSE TRAIL LODGE

Welcome to this chic cabin adventure where rustic meets sophisticated! Silhouetted animals and trees featured against wood grain elevates the décor for lodge living! Gingham and silhouette animal coordinates add a lot of interest and color.

# **Moose Trail Lodge**

54" x 61½" | 16" x 16" Designed by Deb Finan