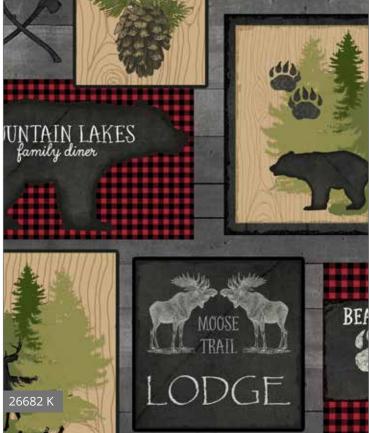

# MOOSE TRAIL LODGE

Welcome to this chic cabin adventure where rustic meets sophisticated! Silhouetted animals and trees featured against wood grain elevates the décor for lodge living! Gingham and silhouette animal coordinates add a lot of interest and color.

# **Moose Trail Lodge**

54" x 61½" | 16" x 16" Designed by Deb Finan