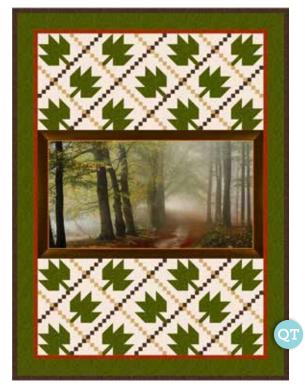

### **Artworks IX - Nature Trail**

51½" x 69½" Designed by Cyndi Hershey

ALLOVER REPEAT (shown at 40%)

Classic Trains ©Larry Grossman

ALLOVER REPEAT (shown at 40%)

Bookends - Project For Sale from Mountainpeek Creations

FREE Project from QT Fabrics - Nature Trail Quilt Designed by Cyndi Hershey