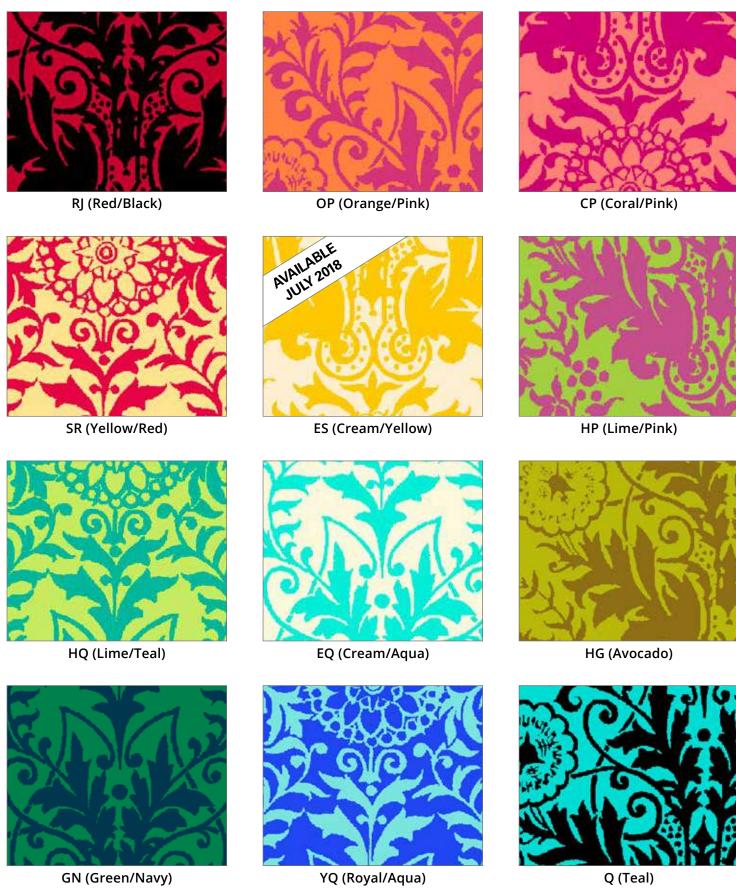

## Harmony Brights

24776 Q (Turquoise Blue) 24776 QFLN

24777 Q (Turquoise) 24777 QFLN

24778 Q (Marine) 24778 QFLN

24779 Q (Deep Ocean) 24779 QFLN

24776 G (Green Mist) 24776 GFLN

24777 G (Spring Green) 24777 GFLN

24778 G (Shamrock) 24778 GFLN

24779 G (Jungle Green) 24779 GFLN

24776 S (Buttercream) 24776 SFLN

24777 S (Daffodil) 24777 SFLN

24778 S (Sunflower) 24778 SFLN

24779 S (Marigold) 24779 SFLN

24776 P (Cotton Candy) 24776 PFLN

24777 P (Party Pink) 24777 PFLN

24778 P (Bubble Gum) 24778 PFLN

24779 P (Azalea) 24779 PFLN