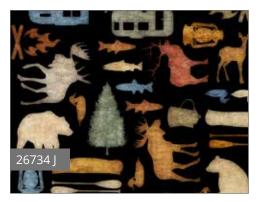

# MOOSE TRAIL LODGE

Welcome to this chic cabin adventure where rustic meets sophisticated! Silhouetted animals and trees featured against wood grain elevates the décor for lodge living! Gingham and silhouette animal coordinates add a lot of interest and color.