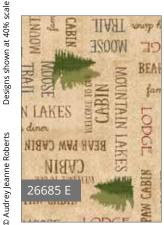

# MOOSE TRAIL LODGE

Welcome to this chic cabin adventure where rustic meets sophisticated! Silhouetted animals and trees featured against wood grain elevates the décor for lodge living! Gingham and silhouette animal coordinates add a lot of interest and color.

# **Moose Trail Lodge**

54" x 61½" | 16" x 16" Designed by Deb Finan