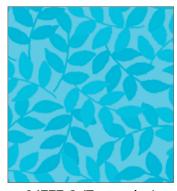

## Harmony Brights

24776 Q (Turquoise Blue) 24776 QFLN

24777 Q (Turquoise) 24777 QFLN

24778 Q (Marine) 24778 QFLN

24779 Q (Deep Ocean) 24779 QFLN

24776 G (Green Mist) 24776 GFLN

24777 G (Spring Green) 24777 GFLN

24778 G (Shamrock) 24778 GFLN

24779 G (Jungle Green) 24779 GFLN

24776 S (Buttercream) 24776 SFLN

24777 S (Daffodil) 24777 SFLN

24778 S (Sunflower) 24778 SFLN

24779 S (Marigold) 24779 SFLN

24776 P (Cotton Candy) 24776 PFLN