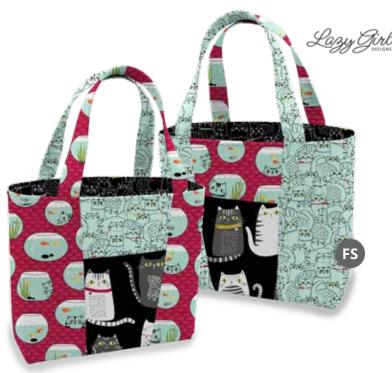

#### August Delivery 4 Prints, 12 Color Combos

Lucky Lanes - Project For Sale from The Whimsical Workshop

© Dan Morris

Pattern: Sally Shirtdress from Serendipity Studio

Dan Morris

Cat Fish

Who says cats and fish don't get along? These cats just love their fishy friends, maybe a little too much! Cool cats, doing their thing, make for fun prints and purrfect project opportunities! Meow, Meow!

Orders in by May 15th will ship mid August look for us in every print 11111111

Pattern: Stella Dress from Izzy & Ivy Designs

Tic Tac - Project from the Fabric Café Easy Peasy 3-Yard Quilts Book

QT Studio