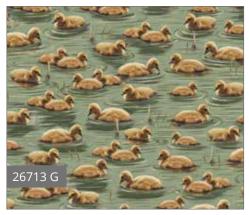

## FLYING GEESE

Beautifully rendered artwork by the award-winning Hautman Brothers is featured in this new collection. The elegant textural feather print accentuates the natural beauty of these birds. Offered in sepia and denim color stories, these prints will combine for a lovely project for your favorite bird-watcher.

#### July Delivery 4 Prints, 10 Color Combos

Hautman Brothers

FREE Project from QT Fabrics - Flying Geese Quilt designed by Wendy Sheppard