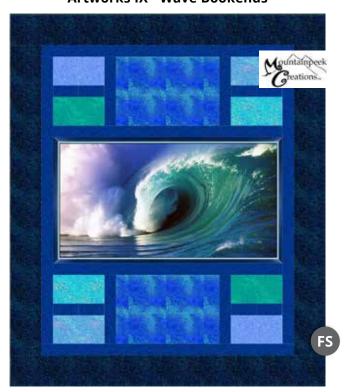

### **Artworks IX - Wave Bookends**

54½" x 64½"

ALLOVER REPEAT (shown at 40%)

Classic Trains ©Larry Grossman

ALLOVER REPEAT (shown at 40%)

Bookends - Project For Sale from Mountainpeek Creations

FREE Project from QT Fabrics - Nature Trail Quilt Designed by Cyndi Hershey