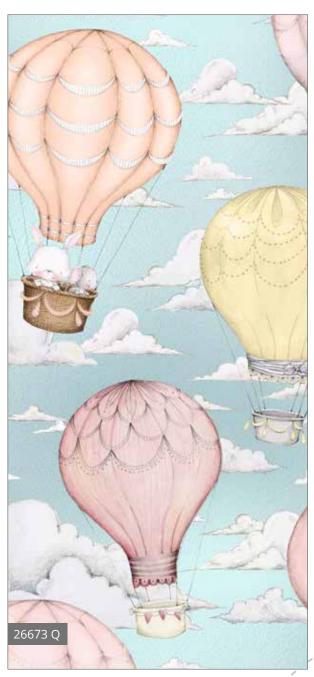

# Up, Up and Away

Soft and sweet, these little friends are on a big balloon adventure! Panels in two color ways with darling coordinate prints come together for lots of project ideas. Drift among the clouds with this baby friendly collection by Stacey Yacula.

Orders in by April 15th will ship mid July

July Delivery 4 Prints, 10 Color Combos

# Stacey Yacula

Up, Up and Away Quilt - Project For Sale from Pine Tree Country Quilts

Stacey Yacula