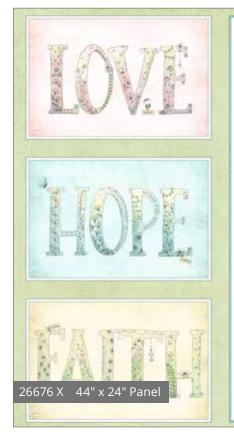

# Sweet Choughts

The universal message of Hope, Faith and Love is featured so sweetly in this collection by Stacey Yacula. The soft colors and delicate floral illustrations bring a simple sophistication to these pretty fabrics. So many possibilities to send Sweet Thoughts with your projects.

Orders in by April 1st will ship mid June

June Delivery
3 Prints, 7 Color Combos

Sweet Thoughts Quilt - Project For Sale from Pine Tree Country Quilts

Pattern: 3-D Star Pillow from Pam Damour

Stacey Yacula