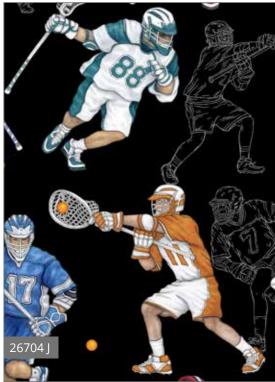

# STICK WITH IT

Dan Morris is at it again with great designs highlighting the tough sport of Lacrosse. This collection features players, equipment and a camouflage print perfect to create a project for your favorite Lacrosse enthusiast.

Orders in by April 1st will ship mid June

Stick With It - Project For Sale from Pine Tree Country Quilts

Dan Morris

© Dan Morris