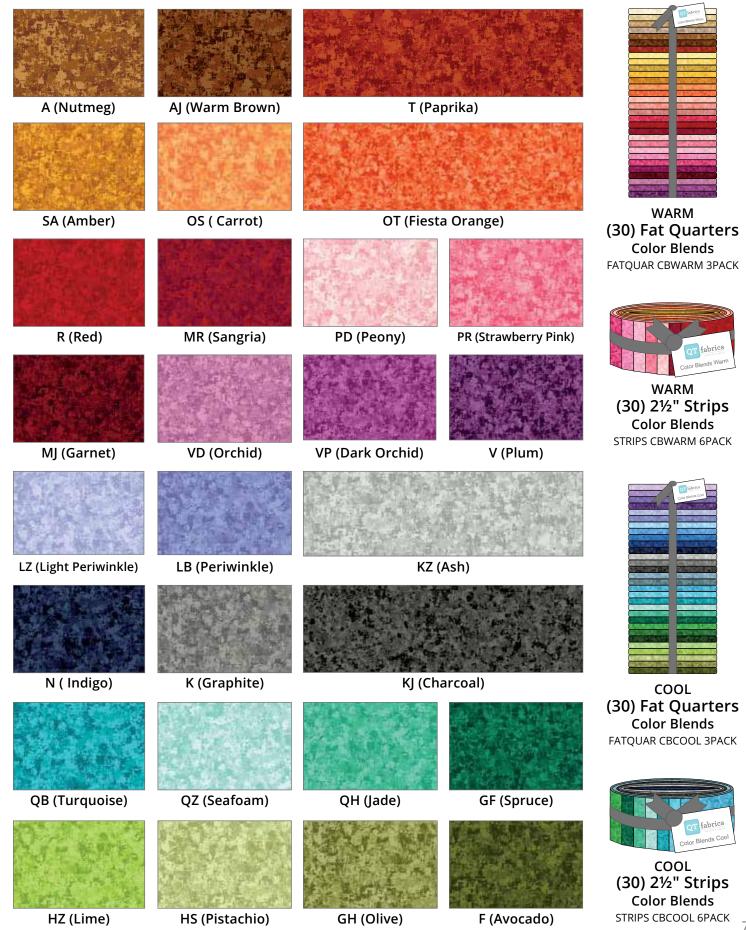

### All Harmony Pre-Cuts available in flat cotton or flannel 2½" Strip Sets

Fat Quarter Large Sets

Harmony Brights #1 36 SKUs / 40 Strips

(40) 2½" Strips **Harmony Brights** STRIPS HARMCO 6PK01

STRIPS HARMFL 6PK01

Harmony Warm (24) #2

(24) 2½" Strips **Harmony Warm** STRIPS HARMCO 6PK02

STRIPS HARMFL 6PK02

Harmony Cool (24) #3

(24) 2½" Strips Harmony Cool STRIPS HARMCO 6PK03

Harmony Palette (48) #4 includes Harmony Cool & Warm

(48) 2½" Strips **Harmony Palette** STRIPS HARMCO 6PK04 STRIPS HARMFL 6PK04

Harmony Brights (36) #1

## (36) Fat Quarters **Harmony Brights**

FATQUAR HARMCO 3PKLG1 FATQUAR HARMFL 3PKLG1

Harmony Warm (24) #2

### (24) Fat Quarters **Harmony Warm**

FATQUAR HARMCO 3PKLG2 FATQUAR HARMFL 3PKLG2

Harmony Cool (24) #3

### (24) Fat Quarters **Harmony Cool**

FATQUAR HARMCO 3PKLG3 FATQUAR HARMFL 3PKLG3

Harmony Combo Set (84) #3 Includes sets 1, 2 & 3