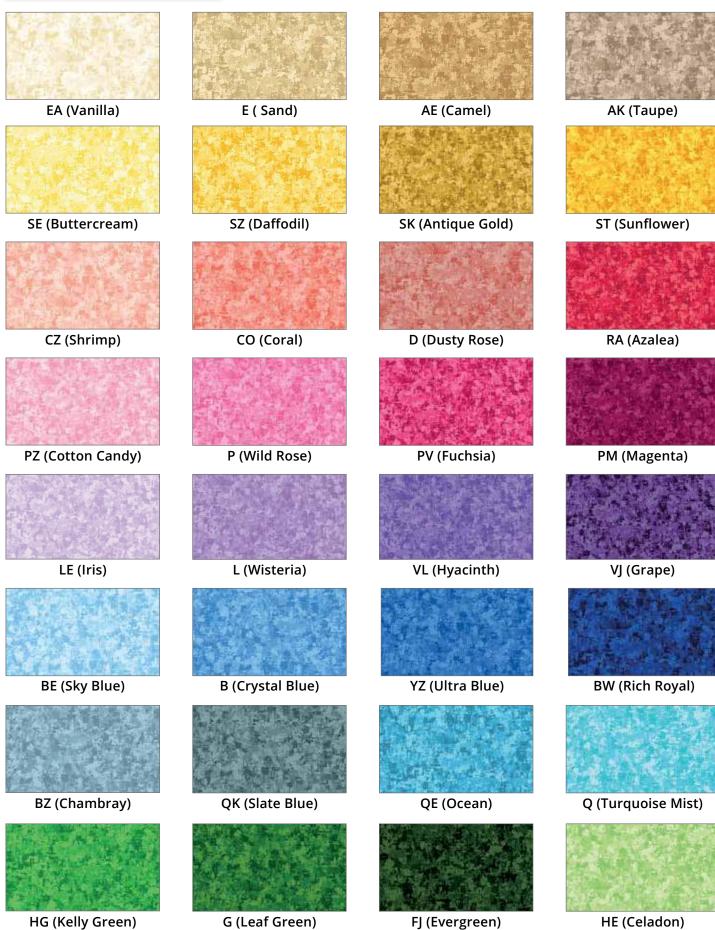

## Harmony Neutrals/Baby

24776 E (Vanilla) 24776 EFLN

24777 E (Sand) 24777 EFLN

24778 EA (Camel) 24778 EAFLN

24779 EA (Toffee) 24779 EAFLN

24776 K (Ash) 24776 KFLN

24777 K (Graphite) 24777 KFLN

24778 K (Charcoal) 24778 KFLN

24779 J (Black) 24779 JFLN

24776 A (Wheat) 24776 AFLN

24777 A (Toast) 24777 AFLN

24778 A (Sable) 24778 AFLN

24779 A (Espresso) 24779 AFLN

# Baby

24776 ZS (Butter) 24776 ZSFLN

24776 ZP (Powder Pink) 24776 ZPFLN

24776 ZB (Cloud Blue) 24776 ZBFLN

24776 ZH (Soft Green) 24776 ZHFLN