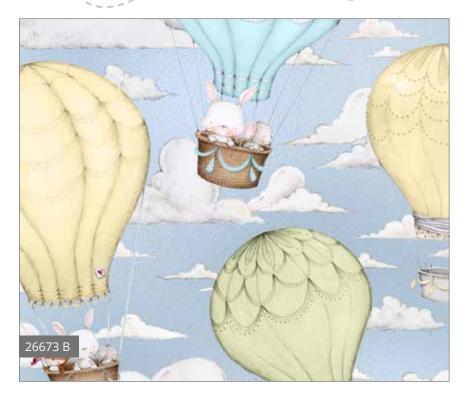

# Up, Up and Away

Soft and sweet, these little friends are on a big balloon adventure! Panels in two color ways with darling coordinate prints come together for lots of project ideas. Drift among the clouds with this baby friendly collection by Stacey Yacula.

Orders in by April 15th will ship mid July

July Delivery 4 Prints, 10 Color Combos

# Stacey Yacula

Up, Up and Away Quilt - Project For Sale from Pine Tree Country Quilts

Stacey Yacula