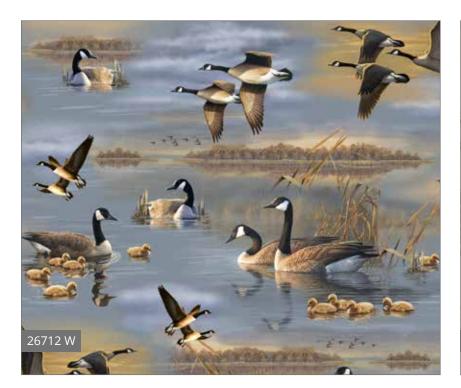

#### **Hautman Brothers**

Flying Geese Page 26

The Hautman Brothers have established themselves among America's foremost wildlife artists. All three brothers have received numerous honors and awards, and have dominated many state and national duck stamp competitions. At last count, the three brothers have seen their art featured on over 50 state and federal stamps. James, Robert and Joe are the only brothers ever to win the coveted Federal Duck Stamp Contest.

## FLYING GEESE

Beautifully rendered artwork by the award-winning Hautman Brothers is featured in this new collection. The elegant textural feather print accentuates the natural beauty of these birds. Offered in sepia and denim color stories, these prints will combine for a lovely project for your favorite bird-watcher.

#### July Delivery 4 Prints, 10 Color Combos

Hautman Brothers

FREE Project from QT Fabrics - Flying Geese Quilt designed by Wendy Sheppard