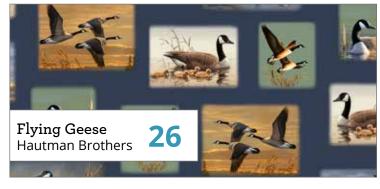

## FLYING GEESE

Beautifully rendered artwork by the award-winning Hautman Brothers is featured in this new collection. The elegant textural feather print accentuates the natural beauty of these birds. Offered in sepia and denim color stories, these prints will combine for a lovely project for your favorite bird-watcher.

Orders in by April 15th will ship mid July

#### July Delivery 4 Prints, 10 Color Combos

Hautman Brothers

FREE Project from QT Fabrics - Flying Geese Quilt designed by Wendy Sheppard