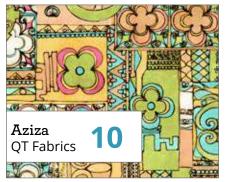

Morning Mist © Lars Van de Goor

44" x 24"

Want to create projects with eclectic color and pattern? Aziza delivers! Moroccan tiles, swirls, dots, and dragonflies, make for an alluring assemblage of color and print. Mix and match because there are no rules, just fun fabric!