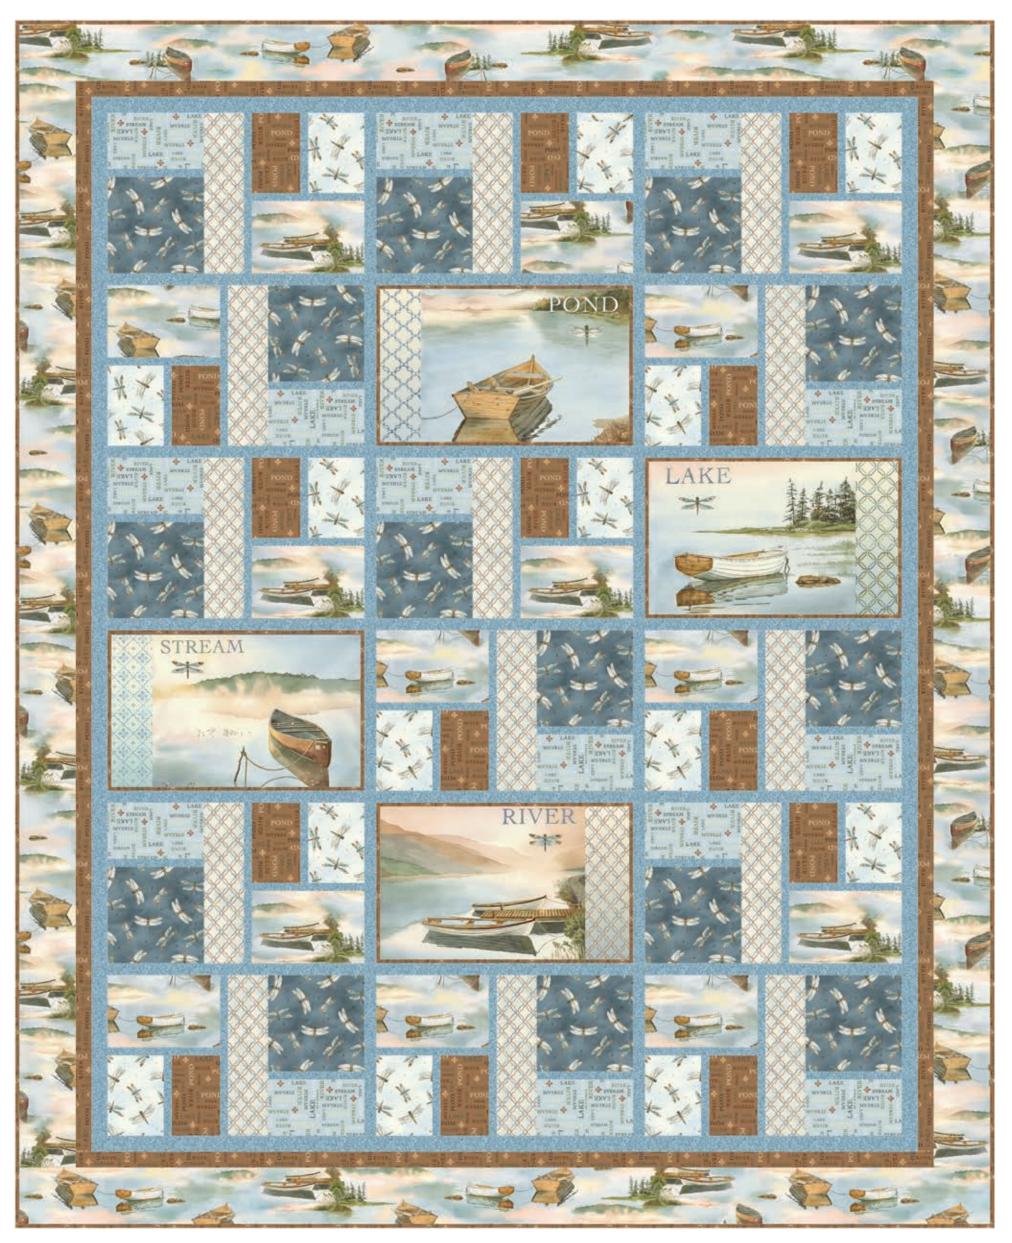

### Tranquility

Quilt Size: 60½" x 74¾" Designed by: Sue Harvey & Sandy Boobar

| KIT CALCULATIONS                                                                      |       |         |
|---------------------------------------------------------------------------------------|-------|---------|
| Tranquility                                                                           |       | 12 KITS |
| Size: 60½" x 74¾"  SKU: P3614 ALL                                                     | YARDS | BOLTS   |
| 26390 E (1-24" panel)                                                                 | 2/3   | 1       |
| 26391 B                                                                               | 2     | 2       |
| 26392 B                                                                               | 2/3   | 1       |
| 26392 BE                                                                              | 1/3   | 1       |
| 26394 B                                                                               | 1/2   | 1       |
| 26394 E (also binding)                                                                | 1%    | 2       |
| 26393 BE                                                                              | 1/2   | 1       |
| 23528 BZ* Color Blends                                                                | 11/4  | 2       |
| 26392 B (backing)                                                                     | 4¾    | 4       |
| *Color Blends based on 12 yd bolts                                                    |       |         |
| Approx. TOTAL YARDS IN QUILT: 71/2 (Total yardage does not include suggested backing) |       |         |

**Tranquility complete Collection includes 5 Prints /12 Bolts** 

Wholesale and retail patterns available at:
Pine Tree Country Quilts
PO 343 • Stillwater, ME 04489
(207) 827-3876 • www.pinetreecountryquilts.com

Distributor sales: Checker Distributors www.checkerdist.com • (800) 537-1060 Pattern Name: Tranquility Pattern Number: PT1640 Retail Price: \$9.50

Pattern cover will reflect the image of this quilt 3 patterns minimum for wholesale orders

## Tranquility

Quilt Size: 60½" x 74¾" Designed by: Sue Harvey & Sandy Boobar