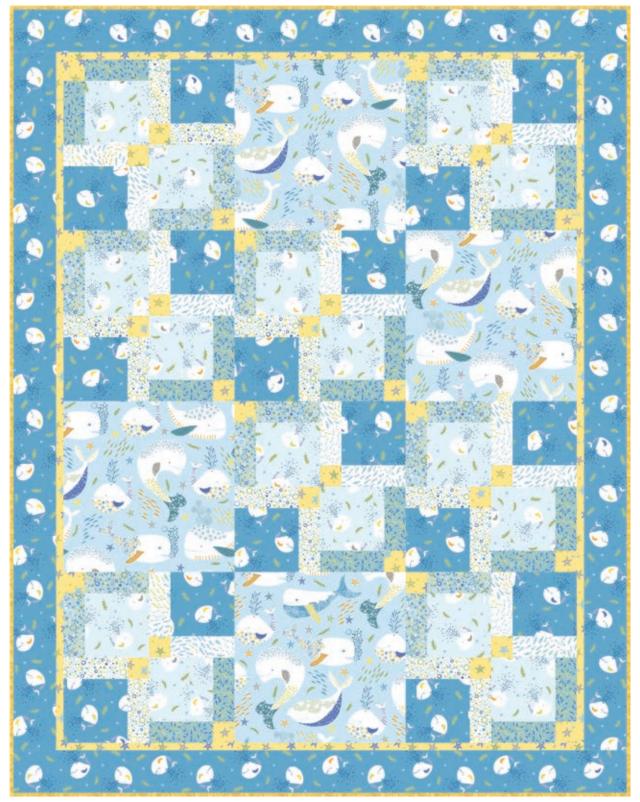

Quilt Size: 79" x 87" Designed by: Wendy Sheppard

Quilt Size: 61" x 78"

| KIT CALCULATIONS                                                                    |             |         |
|-------------------------------------------------------------------------------------|-------------|---------|
| SQUARE TILT QUILT                                                                   |             | 12 KITS |
| Size: 61" x 78"  SKU: P36131 ALL                                                    | YARDS       | BOLTS   |
| 26444 B                                                                             | 7/8         | 1       |
| 26445 B                                                                             | <b>7</b> /8 | 1       |
| 26444 Z                                                                             | 1           | 1       |
| 26447 S                                                                             | 3/8         | 1       |
| 26447 B                                                                             | 3/8         | 1       |
| 26449 B                                                                             | 3/8         | 1       |
| 26446 B                                                                             | 3%          | 1       |
| 26450 BZ                                                                            | 3/8         | 1       |
| 26449 SZ                                                                            | 1           | 1       |
| 26446 S (also binding)                                                              | 1           | 1       |
| 26449 S                                                                             | 3%          | 1       |
| 26444 Z (backing only)                                                              | 5           | 4       |
| Approx. TOTAL YARDS IN QUILT: 6¾ (Total yardage does not include suggested backing) |             |         |
| Number of bolts is based on continuous cuts                                         |             |         |

Quilt Size: 61" x 78"