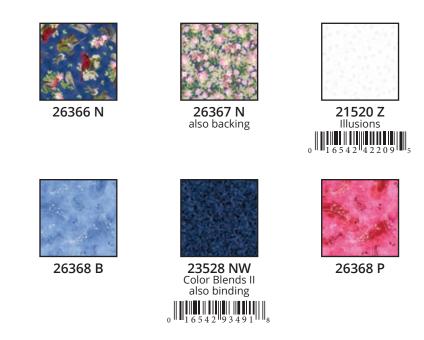

#### WINDOW BOXES QUILT

Quilt Size: 75½" x 95½" Designed by: Cyndi Hershey

| KIT CALCULATIONS                                                                     |       |         |
|--------------------------------------------------------------------------------------|-------|---------|
| WINDOW BOXES QUILT                                                                   |       | 12 KITS |
| Size: 75½" x 95½"<br>SKU: P3615 ALL                                                  | YARDS | BOLTS   |
| 26366 N                                                                              | 3     | 3       |
| 26367 N                                                                              | 5%    | 1       |
| 21520 Z* Illusions                                                                   | 2     | 2       |
| 26368 B                                                                              | 1%    | 2       |
| 23528 NW* Color Blends (also binding)                                                | 1½    | 2       |
| 26368 P                                                                              | 11/8  | 1       |
| 26367 N (backing only)                                                               | 5½    | 6       |
| *Illusions & Color Blends based on 12 yd bolts                                       |       |         |
| Approx. TOTAL YARDS IN QUILT: 95% (Total yardage does not include suggested backing) |       |         |