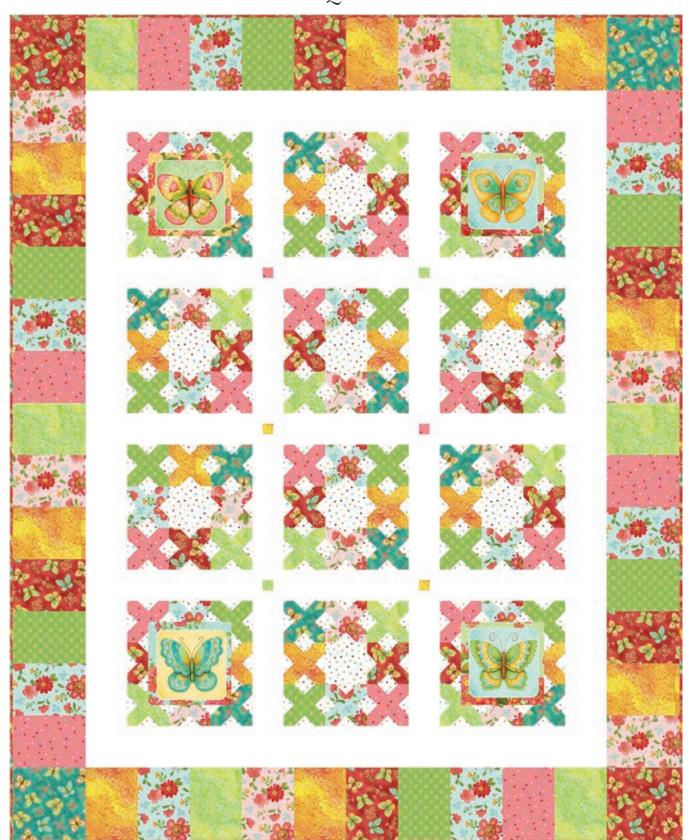

# All a Flutter

Project from Indygo Junction: Banded Beauty Headband

Ombre Scroll 24174 G

Ombre Scroll 24174 R

Ombre Scroll 24174 H

Ombre Scroll 24174 SO

Images are for inspiration only unless otherwise noted. Similar projects can be found online.

**Distributors:** Checker Distributors, Brewer

A Gardening We Grow complete Collection includes 7 Prints / 18 Bolts

Quilt

Quilt Size: 64" x 79" Designed by: Wendy Sheppard

| KIT CALCULATIONS                                                                      |       |         |
|---------------------------------------------------------------------------------------|-------|---------|
| ALL A FLUTTER QUILT                                                                   |       | 12 KITS |
| Size: 64" x 79"  SKU: P3620 ALL                                                       | YARDS | BOLTS   |
| 26363 P                                                                               | 5/8   | 1       |
| 26359 Q                                                                               | 3/4   | 1       |
| 24174 SO* Ombre Scrolls                                                               | 3/4   | 1       |
| 26359 P                                                                               | 5%    | 1       |
| 26360 R (also binding)                                                                | 11⁄4  | 1       |
| 22083 Z* Illusions                                                                    | 1%    | 2       |
| 26363 Z                                                                               | 1%    | 2       |
| 26362 H                                                                               | 5%    | 1       |
| 26360 Q                                                                               | 5/8   | 1       |
| 24174 H* Ombre Scrolls                                                                | 5/8   | 1       |
| <b>26358 R</b> - 1 row of blocks                                                      | 1/3   | 1       |
| 26359 Q (backing only)                                                                | 5     | 4       |
| *Illusions & Ombre Scrolls based on 12 yd bolts                                       |       |         |
| Approx. TOTAL YARDS IN QUILT: 91/4 (Total yardage does not include suggested backing) |       |         |