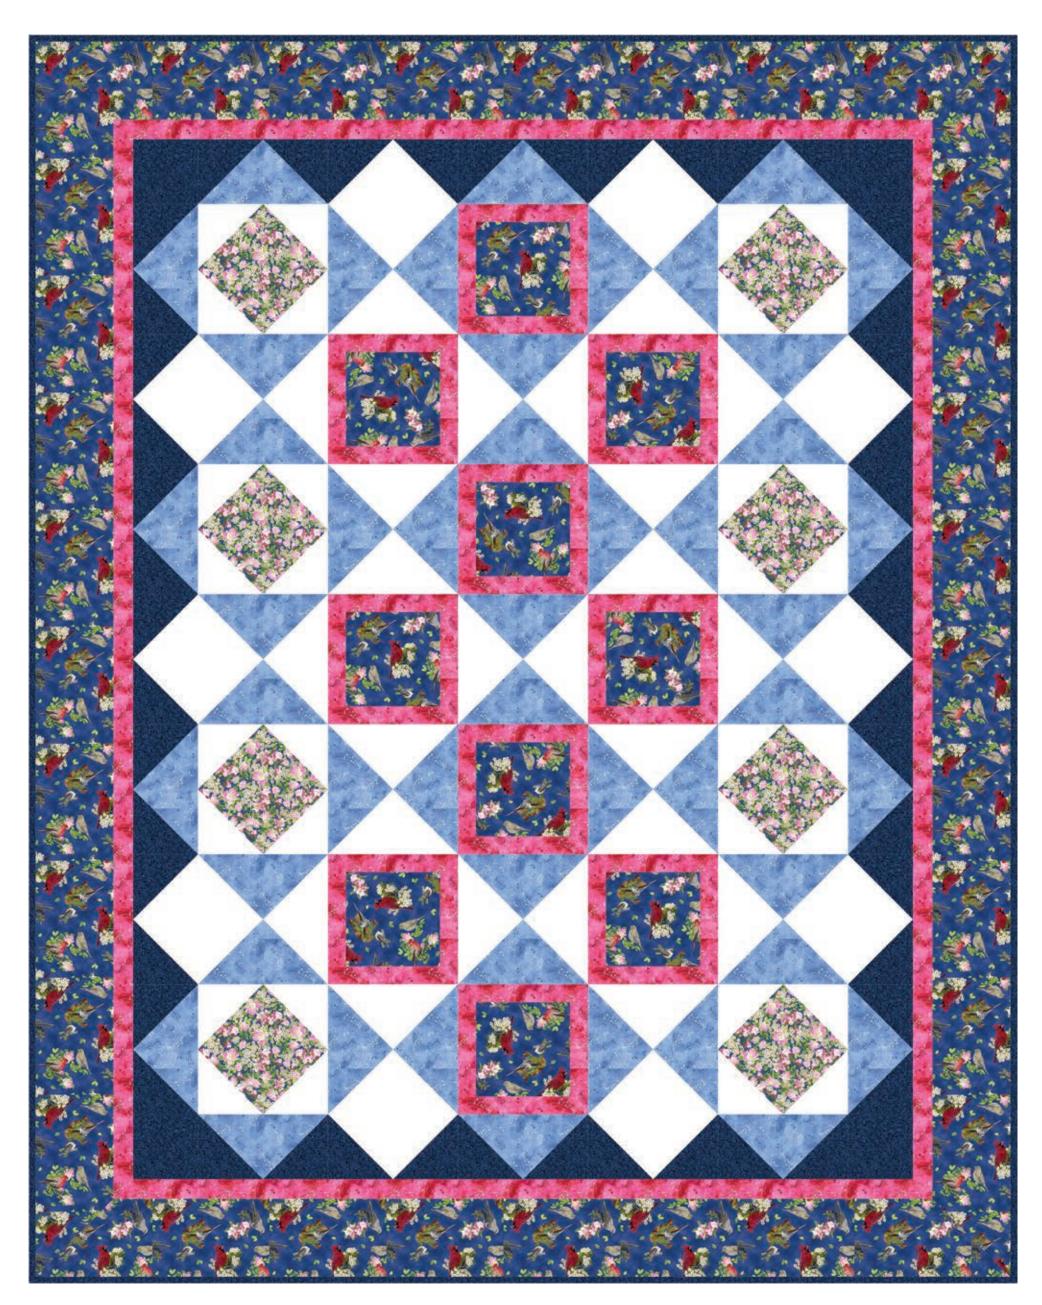

#### WINDOW BOXES QUILT

Quilt Size: 75½" x 95½" Designed by: Cyndi Hershey

| KIT CALCULATIONS                                                                     |       |         |
|--------------------------------------------------------------------------------------|-------|---------|
| WINDOW BOXES QUILT                                                                   |       | 12 KITS |
| Size: 75½" x 95½"<br>SKU: P3615 ALL                                                  | YARDS | BOLTS   |
| 26366 N                                                                              | 3     | 3       |
| 26367 N                                                                              | 5%    | 1       |
| 21520 Z* Illusions                                                                   | 2     | 2       |
| 26368 B                                                                              | 1%    | 2       |
| 23528 NW* Color Blends (also binding)                                                | 1½    | 2       |
| 26368 P                                                                              | 11/8  | 1       |
| 26367 N (backing only)                                                               | 5½    | 6       |
| *Illusions & Color Blends based on 12 yd bolts                                       |       |         |
| Approx. TOTAL YARDS IN QUILT: 95% (Total yardage does not include suggested backing) |       |         |

# Songs of Nature WINDOW BOXES QUILT

Quilt Size: 75½" x 95½" Designed by: Cyndi Hershey