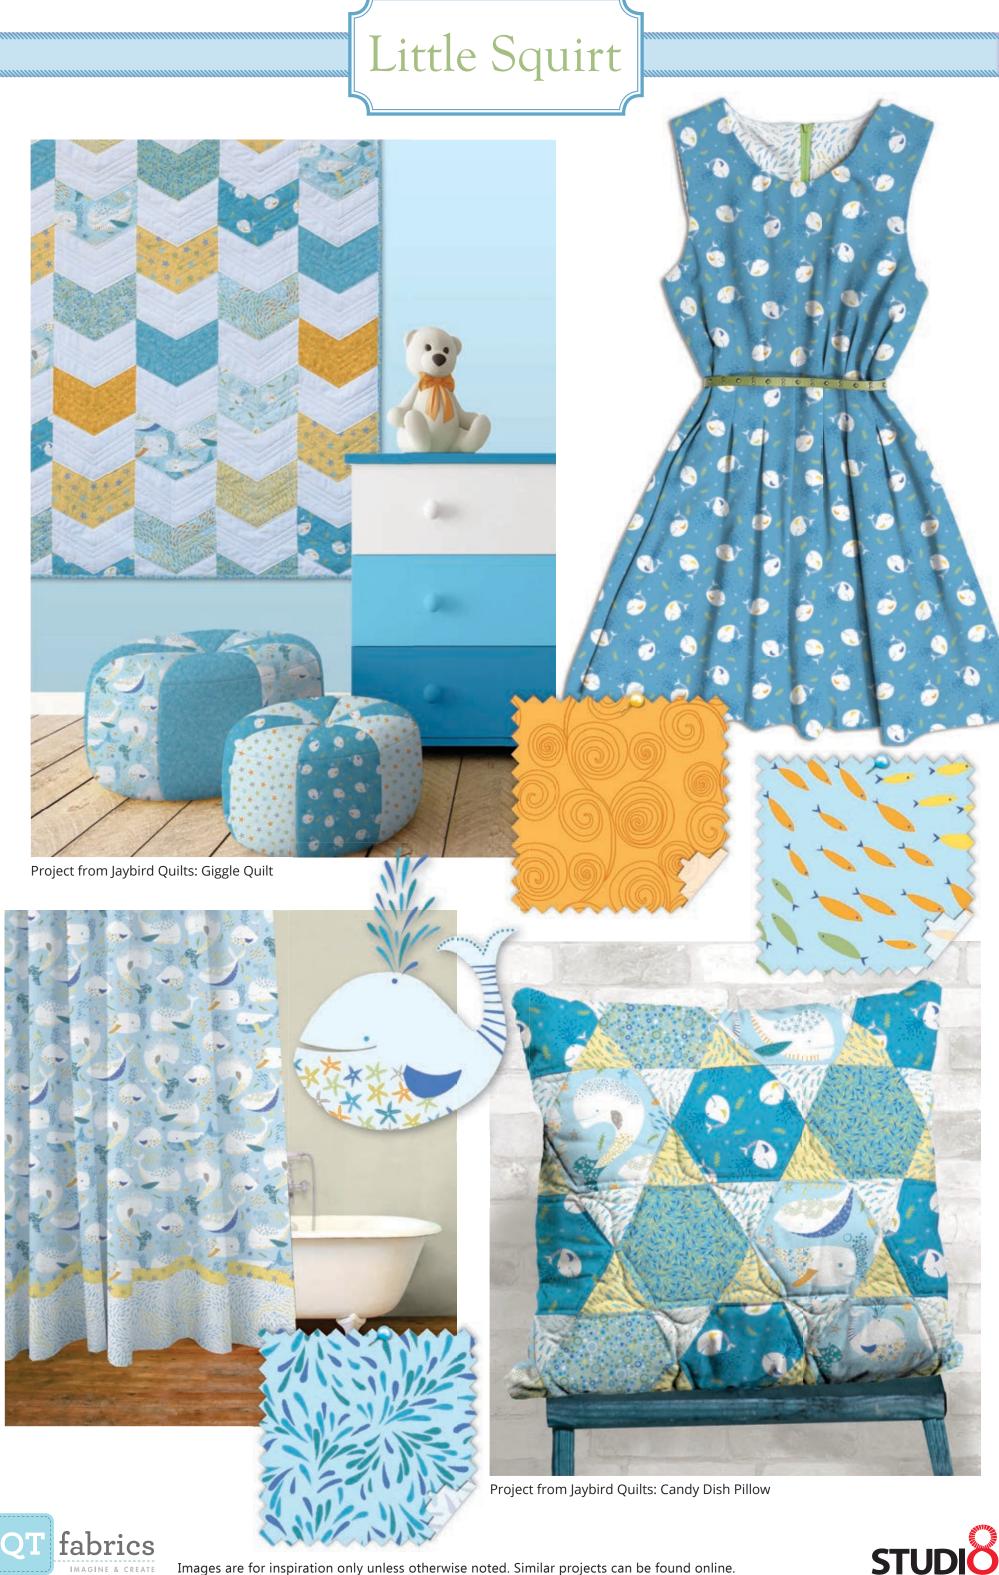

**Little Squirt complete Collection includes 7 Prints / 17 Bolts** 

Note: Yardage amounts shown are calculated based on standard editorial guidelines and feature commonly used cuts.
Please refer to the cutting information for the exact size of each piece. You will want to base your kit fee on the piece cuts rather than the full yardage amount. As always, we recommend that you make a shop sample prior to creating any kit.

### Little Squirt

Quilt Size: 43" x 55" Designed by: Sue Harvey & Sandy Boobar

| KIT CALCULATIONS                   |       |         |
|------------------------------------|-------|---------|
| Dancing Squares                    |       | 12 KITS |
| Size: 43" x 55"  SKU: P3613 ALL    | YARDS | BOLTS   |
| 26444 B                            | 7/8   | 1       |
| 26445 BZ                           | 3/8   | 1       |
| 26445 B                            | 1     | 1       |
| 26446 S                            | 3/8   | 1       |
| 26450 B                            | 1/3   | 1       |
| 26448 B                            | 1/3   | 1       |
| 26447 Z                            | 1/3   | 1       |
| 26448 Z                            | 1/3   | 1       |
| 26449 SZ (binding only)            | 5%    | 1       |
| 26445 B (backing)                  | 3%    | 3       |
| Approx. TOTAL YARDS IN QUILT: 41/2 |       |         |

(Total yardage does not include suggested backing)

Little Squirt complete Collection includes 7 Prints /17 Bolts

Wholesale and retail patterns available at: **Pine Tree Country Quilts** PO 343 • Stillwater, ME 04489 (207) 827-3876 • www.pinetreecountryquilts.com