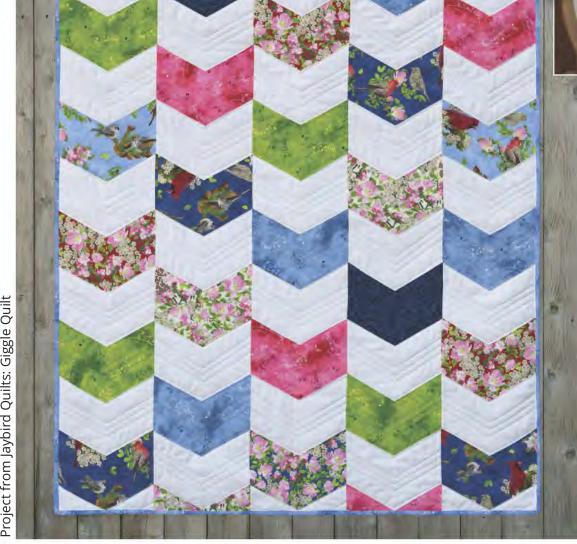

|       |         |
| Approx. TOTAL YARDS IN QUILT: 71/2 (Total yardage does not include suggested backing) |       |         |



**Tranquility complete Collection includes 5 Prints /12 Bolts** 

Wholesale and retail patterns available at:
Pine Tree Country Quilts
PO 343 • Stillwater, ME 04489
(207) 827-3876 • www.pinetreecountryquilts.com

Distributor sales: Checker Distributors www.checkerdist.com • (800) 537-1060 Pattern Name: Tranquility Pattern Number: PT1640 Retail Price: \$9.50

Pattern cover will reflect the image of this quilt 3 patterns minimum for wholesale orders







## Tranquility



Quilt Size: 60½" x 74¾" Designed by: Sue Harvey & Sandy Boobar

# Songs of Nature

Robert J. May





Color Blends II 23528 WX



Project from Jaybird Quilts: Candy Dish Pillow







Images are for inspiration only unless otherwise noted. Similar projects can be found online.









Project from Lazy Girl Designs: Claire Handbag



Project from QT Fabrics: Dinner's Ready Placemat



OIOI BIEITUS 25526 QK



Color Blends 23528 AE



Color Blends 23528 BZ



Color Blends 23528 EA