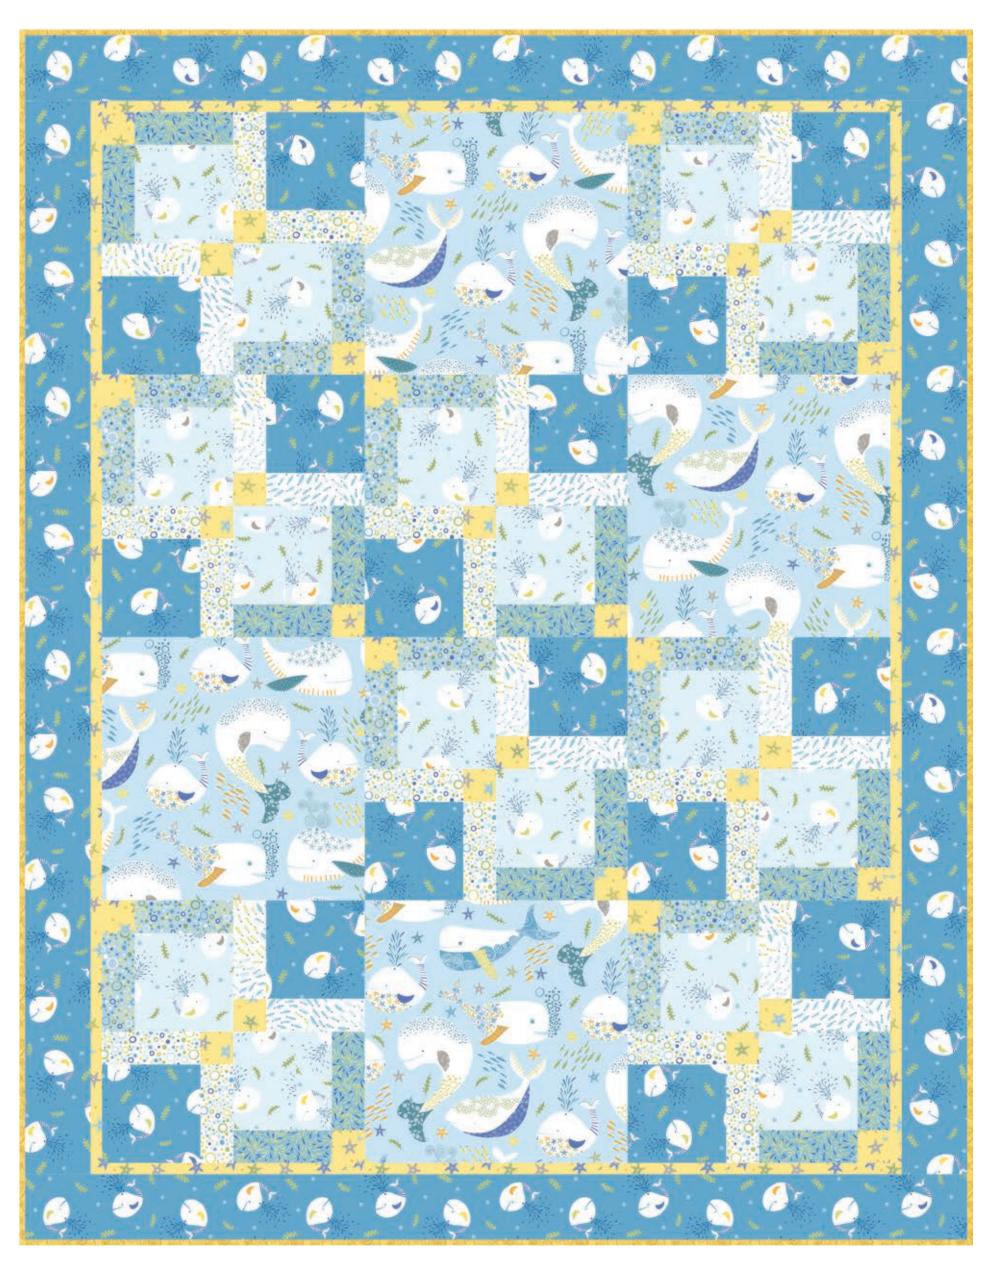

### Little Squirt

Quilt Size: 43" x 55" Designed by: Sue Harvey & Sandy Boobar

| KIT CALCULATIONS                   |       |         |
|------------------------------------|-------|---------|
| Dancing Squares                    |       | 12 KITS |
| Size: 43" x 55"  SKU: P3613 ALL    | YARDS | BOLTS   |
| 26444 B                            | 7/8   | 1       |
| 26445 BZ                           | 3/8   | 1       |
| 26445 B                            | 1     | 1       |
| 26446 S                            | 3/8   | 1       |
| 26450 B                            | 1/3   | 1       |
| 26448 B                            | 1/3   | 1       |
| 26447 Z                            | 1/3   | 1       |
| 26448 Z                            | 1/3   | 1       |
| 26449 SZ (binding only)            | 5%    | 1       |
| 26445 B (backing)                  | 3%    | 3       |
| Approx. TOTAL YARDS IN QUILT: 41/2 |       |         |

(Total yardage does not include suggested backing)

Little Squirt complete Collection includes 7 Prints /17 Bolts

Wholesale and retail patterns available at: **Pine Tree Country Quilts** PO 343 • Stillwater, ME 04489 (207) 827-3876 • www.pinetreecountryquilts.com

Distributor sales: **Checker Distributors** www.checkerdist.com • (800) 537-1060 **Pattern Name: Dancing Squares** Pattern Number: PT1635 **Retail Price: \$9.50** 

**Custom Pattern Cover not available** 3 patterns minimum for wholesale orders

### Little Squirt

Quilt Size: 43" x 55" Designed by: Sue Harvey & Sandy Boobar