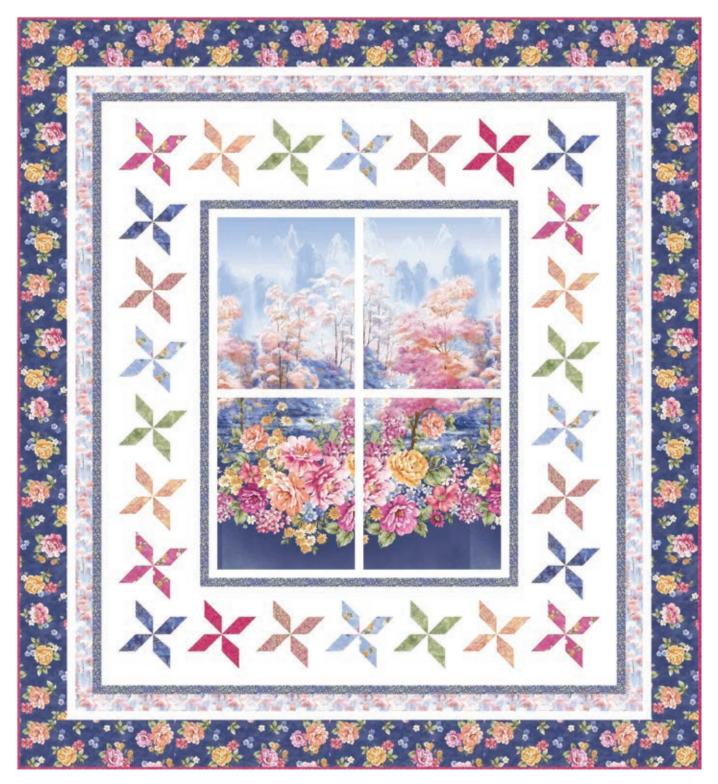

### GARDEN GRANDEUR

Quilt Size: 79" x 87" Designed by: Wendy Sheppard

| KIT CALCULATIONS                                                                      |       |         |
|---------------------------------------------------------------------------------------|-------|---------|
| GARDEN GRANDEUR QUILT                                                                 |       | 12 KITS |
| Size: 79" x 87"  SKU: P3633 ALL                                                       | YARDS | BOLTS   |
| 26489 B<br>(continuous border print)                                                  | 1     | 1       |
| 26494 B                                                                               | 5/8   | 1       |
| 26493 B                                                                               | 1/4   | 1       |
| 26493 G                                                                               | 1/4   | 1       |
| 26493 C                                                                               | 1/4   | 1       |
| 26494 P                                                                               | 1/4   | 1       |
| 26491 P                                                                               | 1/4   | 1       |
| 26491 B                                                                               | 1/4   | 1       |
| 26492 B                                                                               | 5/8   | 1       |
| 23528 PV* Color Blends (also binding)                                                 | 3/4   | 1       |
| 26490 N                                                                               | 1½    | 2       |
| 22083 Z* Illusions                                                                    | 3½    | 4       |
| 26491 B (backing only)                                                                | 5½    | 6       |
| *Illusions & Color Blends based on 12 yd bolts                                        |       |         |
| Approx. TOTAL YARDS IN QUILT: 91/2 (Total yardage does not include suggested backing) |       |         |
| Number of bolts is based on continuous cuts                                           |       |         |