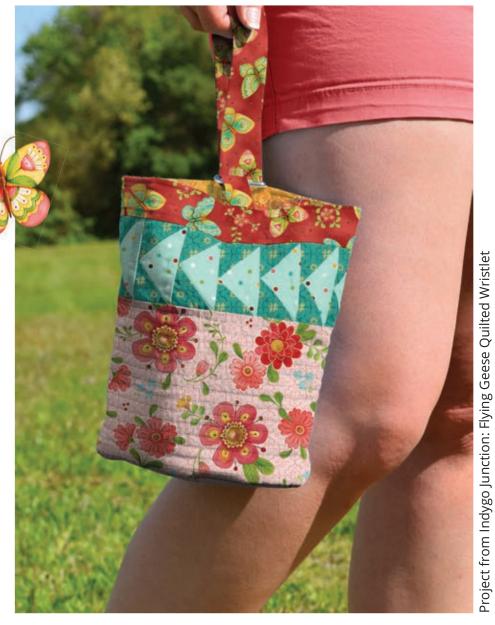

Project from Jaybird Quilts: Stereo Quilt













# All a Flutter





Project from Indygo Junction: Banded Beauty Headband



Ombre Scroll 24174 G



Ombre Scroll 24174 R



Ombre Scroll 24174 H



Ombre Scroll 24174 SO





Images are for inspiration only unless otherwise noted. Similar projects can be found online.











Project from QT Fabrics: Lil' Purse



Color Blends 23528 N



Color Blends II 23528 WX



Color Blends 23528 PV





Project from Serendipity Studio: Marilyn Dress























### Yellow Colorway



| KIT CALCULATIONS          |       |         |
|---------------------------|-------|---------|
| YELLOW COLORWAY           |       | 12 KITS |
| SKU: P3630 ALL            | YARDS | BOLTS   |
| Cover Fabric 1<br>26497 S | 1 FQ  | 1       |
| Cover Fabric 2<br>26500 S | 1 FQ  | 1       |
| Outside Pocket<br>26501 S | 1 FQ  | 1       |
| Lining<br>26499 S         | 1/2   | 1       |
| Inside Pockets<br>26495 J | 1/2   | 1       |

Approx. TOTAL YARDS IN PROJECT: 13/4

#### Additi