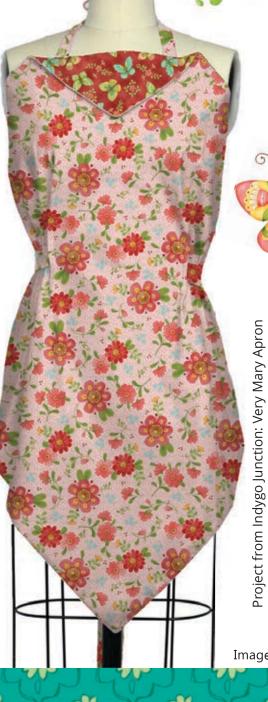

Project from Jaybird Quilts: Stereo Quilt













# All a Flutter





Project from Indygo Junction: Banded Beauty Headband



Ombre Scroll 24174 G



Ombre Scroll 24174 R



Ombre Scroll 24174 H



Ombre Scroll 24174 SO





Images are for inspiration only unless otherwise noted. Similar projects can be found online.











Project from QT Fabrics: Lil' Purse



Color Blends 23528 N



Color Blends II 23528 WX



Color Blends 23528 PV





Project from Serendipity Studio: Marilyn Dress























### Yellow Colorway



| KIT CALCULATIONS          |       |         |
|---------------------------|-------|---------|
| YELLOW COLORWAY           |       | 12 KITS |
| SKU: P3630 ALL            | YARDS | BOLTS   |
| Cover Fabric 1<br>26497 S | 1 FQ  | 1       |
| Cover Fabric 2<br>26500 S | 1 FQ  | 1       |
| Outside Pocket<br>26501 S | 1 FQ  | 1       |
| Lining<br>26499 S         | 1/2   | 1       |
| Inside Pockets<br>26495 J | 1/2   | 1       |

Approx. TOTAL YARDS IN PROJECT: 13/4

#### Addi