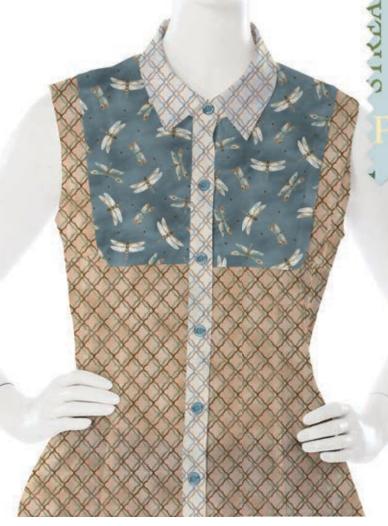

### Tranquility

Quilt Size: 60½" x 74¾" Designed by: Sue Harvey & Sandy Boobar

| KIT CALCULATIONS                                                                      |       |         |
|---------------------------------------------------------------------------------------|-------|---------|
| Tranquility                                                                           |       | 12 KITS |
| Size: 60½" x 74¾"  SKU: P3614 ALL                                                     | YARDS | BOLTS   |
| 26390 E (1-24" panel)                                                                 | 2/3   | 1       |
| 26391 B                                                                               | 2     | 2       |
| 26392 B                                                                               | 2/3   | 1       |
| 26392 BE                                                                              | 1/3   | 1       |
| 26394 B                                                                               | 1/2   | 1       |
| 26394 E (also binding)                                                                | 1%    | 2       |
| 26393 BE                                                                              | 1/2   | 1       |
| 23528 BZ* Color Blends                                                                | 11/4  | 2       |
| 26392 B (backing)                                                                     | 4¾    | 4       |
| *Color Blends based on 12 yd bolts                                                    |       |         |
| Approx. TOTAL YARDS IN QUILT: 71/2 (Total yardage does not include suggested backing) |       |         |

## Tranquility

Quilt Size: 60½" x 74¾" Designed by: Sue Harvey & Sandy Boobar