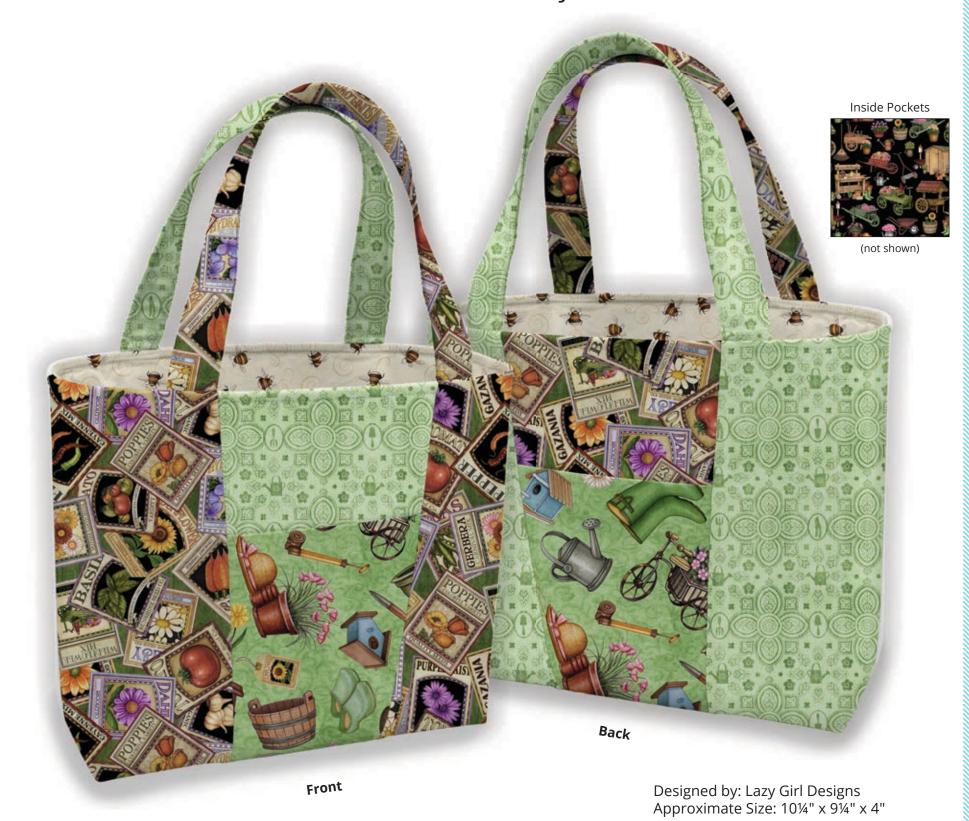

### **Green Colorway**

| KIT CALCULATIONS                 |       |         |
|----------------------------------|-------|---------|
| GREEN COLORWAY                   |       | 12 KITS |
| SKU: P36301 ALL                  | YARDS | BOLTS   |
| Cover Fabric 1<br>26497 G        | 1 FQ  | 1       |
| Cover Fabric 2<br>26500 H        | 1 FQ  | 1       |
| Outside Pocket<br><b>26496 G</b> | 1 FQ  | 1       |
| Lining<br>26501 E                | 1/2   | 1       |
| Inside Pockets<br><b>26495 J</b> | 1/2   | 1       |

Approx. TOTAL YARDS IN PROJECT: 13/4

#### Additional Materials Needed:

- Fusible Fleece/Batting: ½ yd Dreamy Fusible Fleece SLG106 from Lazy Girl 45" wide
- Interfacing: 1 yd Face-It Firm SLG104 medium/ heavy weight fusible interfacing from Lazy Girl 20" wide. (Or ½ yd of 45" wide from another brand)
- Optional Bag Support: Bag-E-Bottom Size F from Lazy Girl LGD505

26497 G

26496 G

26495 J inside pockets

### **Pattern Name: Claire Handbag Pattern Number: LGD125** Retail Price: \$10.00

Custom pattern covers are not available 12 patterns minimum for wholesale orders

Patterns can also be ordered direct: www.lazygirldesigns.com (614) 794-9939 patterns@lazygirldesigns.com