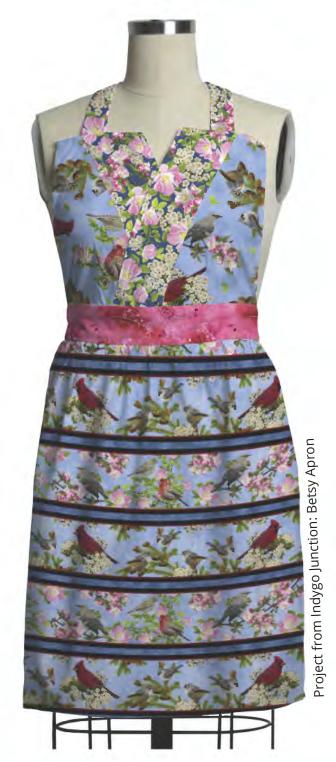

# All a Flutter

Project from Indygo Junction: Banded Beauty Headband

Ombre Scroll 24174 G

Ombre Scroll 24174 R

Ombre Scroll 24174 H

Ombre Scroll 24174 SO

Images are for inspiration only unless otherwise noted. Similar projects can be found online.