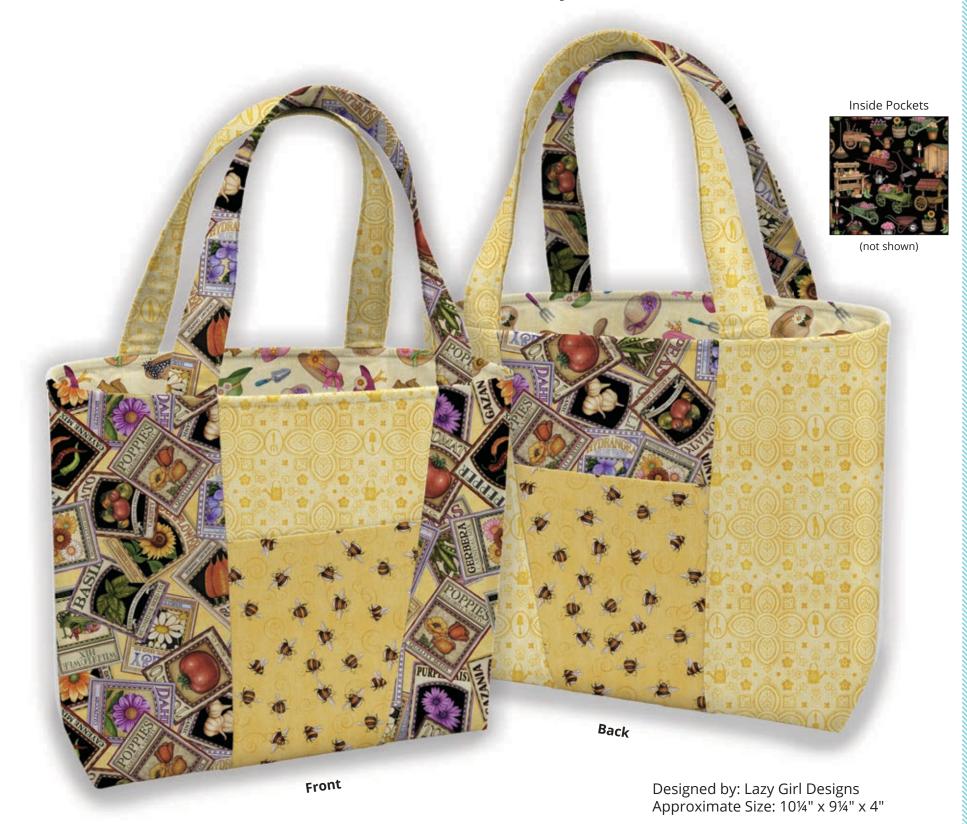

### Yellow Colorway

| KIT CALCULATIONS          |       |         |
|---------------------------|-------|---------|
| YELLOW COLORWAY           |       | 12 KITS |
| SKU: P3630 ALL            | YARDS | BOLTS   |
| Cover Fabric 1<br>26497 S | 1 FQ  | 1       |
| Cover Fabric 2<br>26500 S | 1 FQ  | 1       |
| Outside Pocket<br>26501 S | 1 FQ  | 1       |
| Lining<br>26499 S         | 1/2   | 1       |
| Inside Pockets<br>26495 J | 1/2   | 1       |

Approx. TOTAL YARDS IN PROJECT: 13/4

#### Additional Materials Needed:

- Fusible Fleece/Batting: ½ yd Dreamy Fusible Fleece SLG106 from Lazy Girl 45" wide
- Interfacing: 1 yd Face-It Firm SLG104 medium/ heavy weight fusible interfacing from Lazy Girl 20" wide. (Or ½ yd of 45" wide from another brand)
- Optional Bag Support: Bag-E-Bottom Size F from Lazy Girl LGD505

26497 S

>

26500 S

26501 S 26499 S

26495 J inside pockets

### Pattern Name: Claire Handbag Pattern Number: LGD125 Retail Price: \$10.00

Custom pattern covers are not available 12 patterns minimum for wholesale orders

Patterns can also be ordered direct: www.lazygirldesigns.com (614) 794-9939 patterns@lazygirldesigns.com