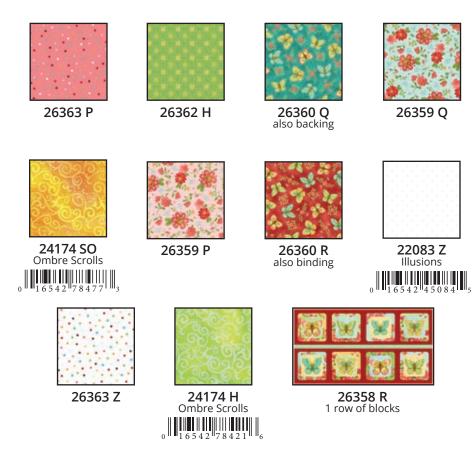

**Distributors:** Checker Distributors, Brewer

A Gardening We Grow complete Collection includes 7 Prints / 18 Bolts

Quilt

Quilt Size: 64" x 79" Designed by: Wendy Sheppard

| KIT CALCULATIONS                                                                      |       |         |
|---------------------------------------------------------------------------------------|-------|---------|
| ALL A FLUTTER QUILT                                                                   |       | 12 KITS |
| Size: 64" x 79"  SKU: P3620 ALL                                                       | YARDS | BOLTS   |
| 26363 P                                                                               | 5/8   | 1       |
| 26359 Q                                                                               | 3/4   | 1       |
| 24174 SO* Ombre Scrolls                                                               | 3/4   | 1       |
| 26359 P                                                                               | 5%    | 1       |
| 26360 R (also binding)                                                                | 11⁄4  | 1       |
| 22083 Z* Illusions                                                                    | 1%    | 2       |
| 26363 Z                                                                               | 1%    | 2       |
| 26362 H                                                                               | 5%    | 1       |
| 26360 Q                                                                               | 5/8   | 1       |
| 24174 H* Ombre Scrolls                                                                | 5/8   | 1       |
| <b>26358 R</b> - 1 row of blocks                                                      | 1/3   | 1       |
| 26359 Q (backing only)                                                                | 5     | 4       |
| *Illusions & Ombre Scrolls based on 12 yd bolts                                       |       |         |
| Approx. TOTAL YARDS IN QUILT: 91/4 (Total yardage does not include suggested backing) |       |         |

#### Table Runner

Table Runner Size: 48" x 21" Designed by: Wendy Sheppard

| KIT CALCULATIONS                                                                       |       |         |
|----------------------------------------------------------------------------------------|-------|---------|
| ALL A FLUTTER TABLE RUNNER                                                             |       | 12 KITS |
| Size: 48" x 21"  SKU: P36201 ALL                                                       | YARDS | BOLTS   |
| 26363 P                                                                                | 1/4   | 1       |
| 26362 H                                                                                | 1/4   | 1       |
| 26360 Q                                                                                | 1⁄4   | 1       |
| 26359 Q                                                                                | 1⁄4   | 1       |
| 24174 SO* Ombre Scrolls                                                                | 1⁄4   | 1       |
| 26359 P                                                                                | 1/8   | 1       |
| 26360 R (also binding)                                                                 | 1/2   | 1       |
| 22083 Z* Illusions                                                                     | 3/8   | 1       |
| 26363 Z                                                                                | 3/8   | 1       |
| 24174 H* Ombre Scrolls                                                                 | 1/4   | 1       |
| <b>26358 R</b> - 1 row of blocks                                                       | 1/3   | 1       |
| 26360 Q (backing only)                                                                 | 1%    | 2       |
| *Illusions & Ombre Scrolls based on 12 yd bolts                                        |       |         |
| Approx. TOTAL YARDS IN RUNNER: 31/4 (Total yardage does not include suggested backing) |       |         |
| Number of bolts is based on continuous cuts                                            |       |         |