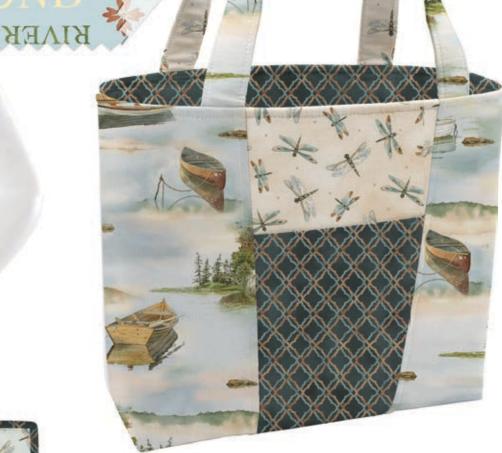

# Songs of Nature

Robert J. May

Color Blends II 23528 WX

Project from Jaybird Quilts: Candy Dish Pillow

Images are for inspiration only unless otherwise noted. Similar projects can be found online.

Project from Lazy Girl Designs: Claire Handbag