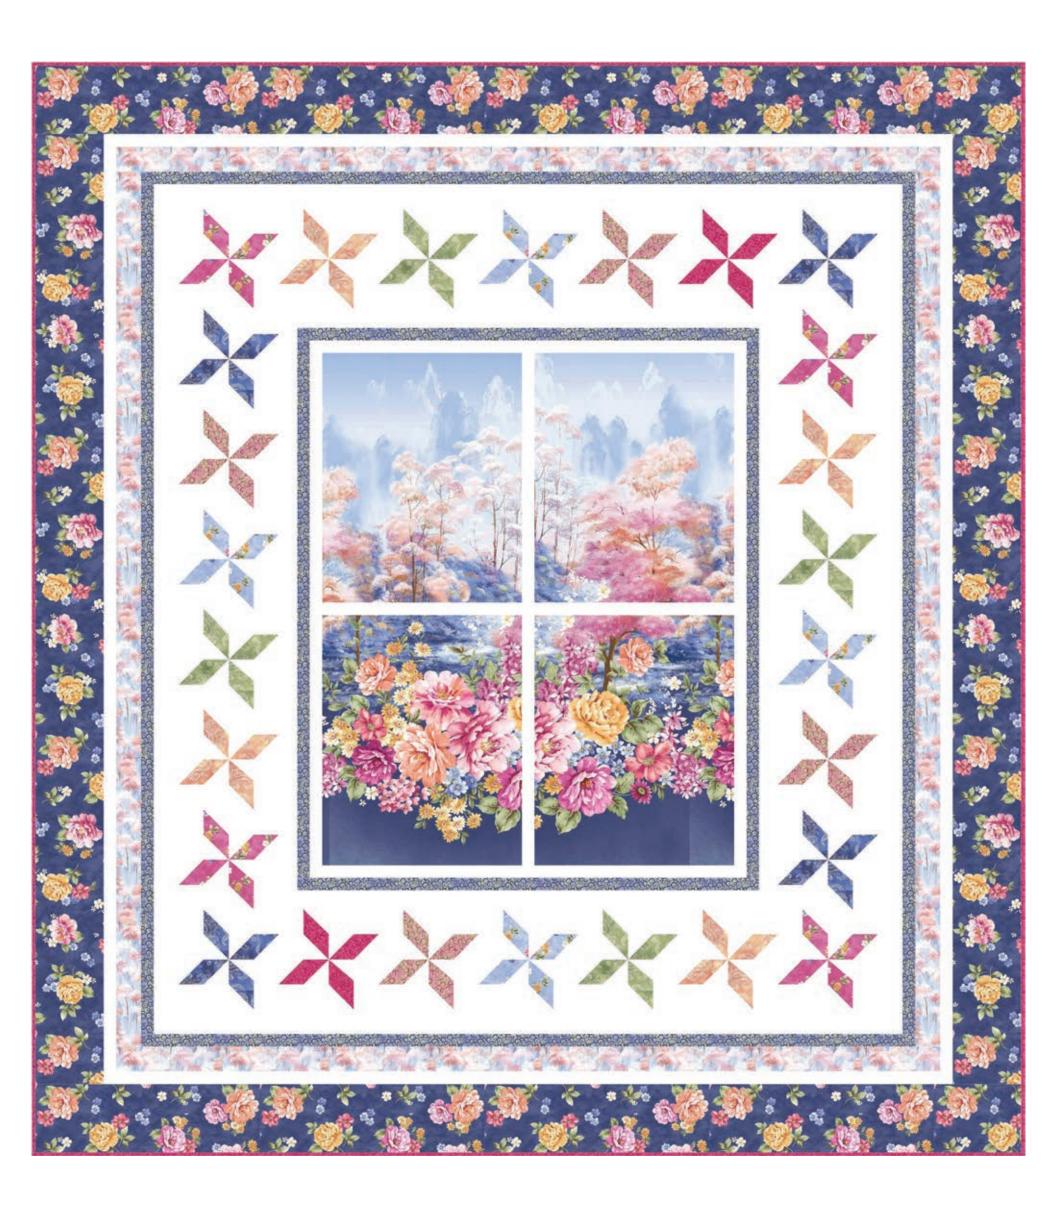

# Songs of Nature WINDOW BOXES QUILT

Quilt Size: 75½" x 95½" Designed by: Cyndi Hershey

#### WINDOW BOXES QUILT

Quilt Size: 75½" x 95½" Designed by: Cyndi Hershey

| KIT CALCULATIONS                                                                     |       |         |
|--------------------------------------------------------------------------------------|-------|---------|
| WINDOW BOXES QUILT                                                                   |       | 12 KITS |
| Size: 75½" x 95½"<br>SKU: P3615 ALL                                                  | YARDS | BOLTS   |
| 26366 N                                                                              | 3     | 3       |
| 26367 N                                                                              | 5%    | 1       |
| 21520 Z* Illusions                                                                   | 2     | 2       |
| 26368 B                                                                              | 1%    | 2       |
| 23528 NW* Color Blends (also binding)                                                | 1½    | 2       |
| 26368 P                                                                              | 11/8  | 1       |
| 26367 N (backing only)                                                               | 5½    | 6       |
| *Illusions & Color Blends based on 12 yd bolts                                       |       |         |
| Approx. TOTAL YARDS IN QUILT: 95% (Total yardage does not include suggested backing) |       |         |

Number of bolts is based on continuous cuts

Songs of Nature complete Collection includes 5 Prints / 10 Bolts

Note: Yardage amounts shown are calculated based on standard editorial guidelines and feature commonly used cuts.