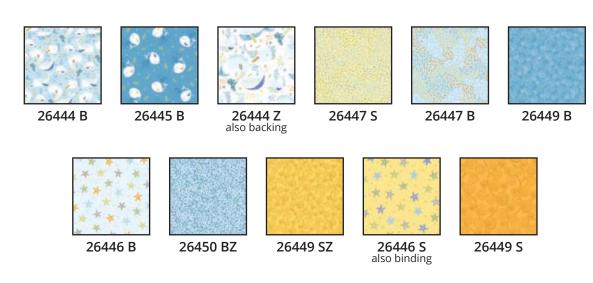

Quilt Size: 79" x 87" Designed by: Wendy Sheppard

Quilt Size: 61" x 78"

| KIT CALCULATIONS                                                                    |             |         |
|-------------------------------------------------------------------------------------|-------------|---------|
| SQUARE TILT QUILT                                                                   |             | 12 KITS |
| Size: 61" x 78"  SKU: P36131 ALL                                                    | YARDS       | BOLTS   |
| 26444 B                                                                             | 7/8         | 1       |
| 26445 B                                                                             | <b>7</b> /8 | 1       |
| 26444 Z                                                                             | 1           | 1       |
| 26447 S                                                                             | 3/8         | 1       |
| 26447 B                                                                             | 3/8         | 1       |
| 26449 B                                                                             | 3/8         | 1       |
| 26446 B                                                                             | 3%          | 1       |
| 26450 BZ                                                                            | 3/8         | 1       |
| 26449 SZ                                                                            | 1           | 1       |
| 26446 S (also binding)                                                              | 1           | 1       |
| 26449 S                                                                             | 3%          | 1       |
| 26444 Z (backing only)                                                              | 5           | 4       |
| Approx. TOTAL YARDS IN QUILT: 6¾ (Total yardage does not include suggested backing) |             |         |
| Number of bolts is based on continuous cuts                                         |             |         |