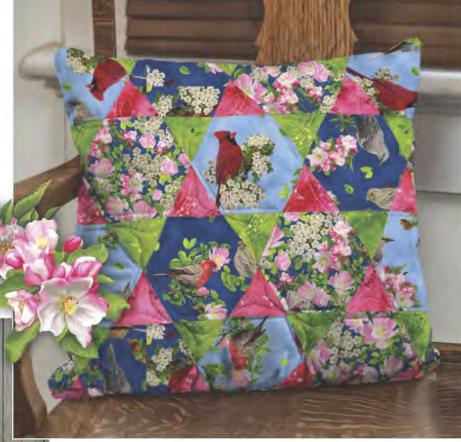

# Songs of Nature

Robert J. May

Color Blends II 23528 WX

Project from Jaybird Quilts: Candy Dish Pillow

Images are for inspiration only unless otherwise noted. Similar projects can be found online.

Project from Lazy Girl Designs: Claire Handbag