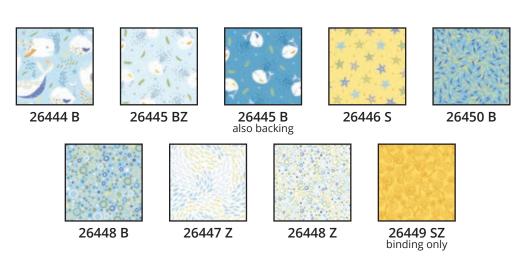

Quilt Size: 79" x 87" Designed by: Wendy Sheppard

Quilt Size: 61" x 78"

| KIT CALCULATIONS                                                                    |             |         |
|-------------------------------------------------------------------------------------|-------------|---------|
| SQUARE TILT QUILT                                                                   |             | 12 KITS |
| Size: 61" x 78"  SKU: P36131 ALL                                                    | YARDS       | BOLTS   |
| 26444 B                                                                             | 7/8         | 1       |
| 26445 B                                                                             | <b>7</b> /8 | 1       |
| 26444 Z                                                                             | 1           | 1       |
| 26447 S                                                                             | 3/8         | 1       |
| 26447 B                                                                             | 3/8         | 1       |
| 26449 B                                                                             | 3/8         | 1       |
| 26446 B                                                                             | 3%          | 1       |
| 26450 BZ                                                                            | 3/8         | 1       |
| 26449 SZ                                                                            | 1           | 1       |
| 26446 S (also binding)                                                              | 1           | 1       |
| 26449 S                                                                             | 3%          | 1       |
| 26444 Z (backing only)                                                              | 5           | 4       |
| Approx. TOTAL YARDS IN QUILT: 6¾ (Total yardage does not include suggested backing) |             |         |
| Number of bolts is based on continuous cuts                                         |             |         |