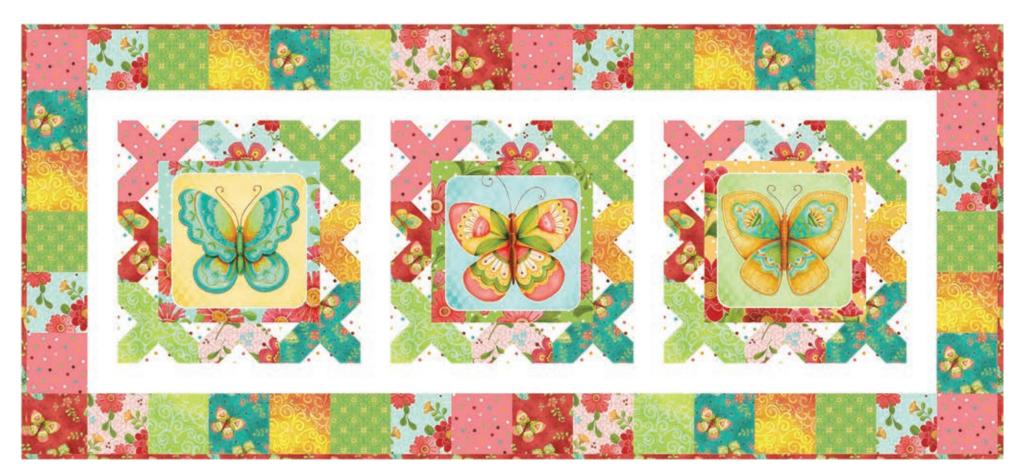

**Distributors:** Checker Distributors, Brewer

A Gardening We Grow complete Collection includes 7 Prints / 18 Bolts

Quilt

Quilt Size: 64" x 79" Designed by: Wendy Sheppard

| KIT CALCULATIONS                                                                      |       |         |
|---------------------------------------------------------------------------------------|-------|---------|
| ALL A FLUTTER QUILT                                                                   |       | 12 KITS |
| Size: 64" x 79"  SKU: P3620 ALL                                                       | YARDS | BOLTS   |
| 26363 P                                                                               | 5/8   | 1       |
| 26359 Q                                                                               | 3/4   | 1       |
| 24174 SO* Ombre Scrolls                                                               | 3/4   | 1       |
| 26359 P                                                                               | 5%    | 1       |
| 26360 R (also binding)                                                                | 11⁄4  | 1       |
| 22083 Z* Illusions                                                                    | 1%    | 2       |
| 26363 Z                                                                               | 1%    | 2       |
| 26362 H                                                                               | 5%    | 1       |
| 26360 Q                                                                               | 5/8   | 1       |
| 24174 H* Ombre Scrolls                                                                | 5/8   | 1       |
| <b>26358 R</b> - 1 row of blocks                                                      | 1/3   | 1       |
| 26359 Q (backing only)                                                                | 5     | 4       |
| *Illusions & Ombre Scrolls based on 12 yd bolts                                       |       |         |
| Approx. TOTAL YARDS IN QUILT: 91/4 (Total yardage does not include suggested backing) |       |         |

#### Table Runner

Table Runner Size: 48" x 21" Designed by: Wendy Sheppard

| KIT CALCULATIONS                                                                       |       |         |
|----------------------------------------------------------------------------------------|-------|---------|
| ALL A FLUTTER TABLE RUNNER                                                             |       | 12 KITS |
| Size: 48" x 21"  SKU: P36201 ALL                                                       | YARDS | BOLTS   |
| 26363 P                                                                                | 1/4   | 1       |
| 26362 H                                                                                | 1/4   | 1       |
| 26360 Q                                                                                | 1⁄4   | 1       |
| 26359 Q                                                                                | 1⁄4   | 1       |
| 24174 SO* Ombre Scrolls                                                                | 1⁄4   | 1       |
| 26359 P                                                                                | 1/8   | 1       |
| 26360 R (also binding)                                                                 | 1/2   | 1       |
| 22083 Z* Illusions                                                                     | 3/8   | 1       |
| 26363 Z                                                                                | 3/8   | 1       |
| 24174 H* Ombre Scrolls                                                                 | 1/4   | 1       |
| <b>26358 R</b> - 1 row of blocks                                                       | 1/3   | 1       |
| 26360 Q (backing only)                                                                 | 1%    | 2       |
| *Illusions & Ombre Scrolls based on 12 yd bolts                                        |       |         |
| Approx. TOTAL YARDS IN RUNNER: 31/4 (Total yardage does not include suggested backing) |       |         |
| Number of bolts is based on continuous cuts                                            |       |         |