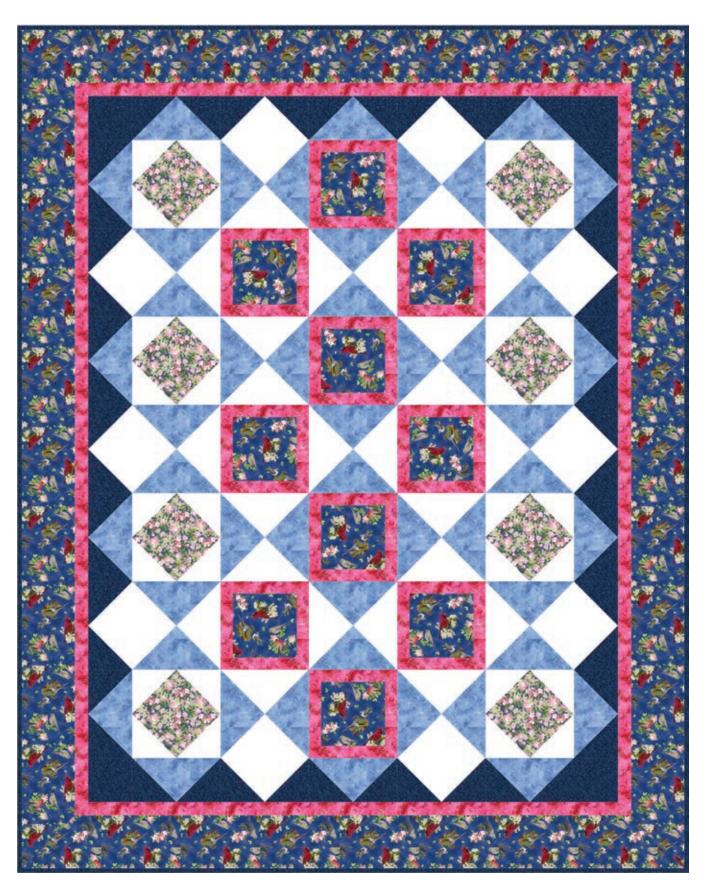

### Tranquility

Quilt Size: 60½" x 74¾" Designed by: Sue Harvey & Sandy Boobar

| KIT CALCULATIONS                                                                      |       |         |
|---------------------------------------------------------------------------------------|-------|---------|
| Tranquility                                                                           |       | 12 KITS |
| Size: 60½" x 74¾"  SKU: P3614 ALL                                                     | YARDS | BOLTS   |
| 26390 E (1-24" panel)                                                                 | 2/3   | 1       |
| 26391 B                                                                               | 2     | 2       |
| 26392 B                                                                               | 2/3   | 1       |
| 26392 BE                                                                              | 1/3   | 1       |
| 26394 B                                                                               | 1/2   | 1       |
| 26394 E (also binding)                                                                | 1%    | 2       |
| 26393 BE                                                                              | 1/2   | 1       |
| 23528 BZ* Color Blends                                                                | 11/4  | 2       |
| 26392 B (backing)                                                                     | 4¾    | 4       |
| *Color Blends based on 12 yd bolts                                                    |       |         |
| Approx. TOTAL YARDS IN QUILT: 71/2 (Total yardage does not include suggested backing) |       |         |

## Tranquility

Quilt Size: 60½" x 74¾" Designed by: Sue Harvey & Sandy Boobar