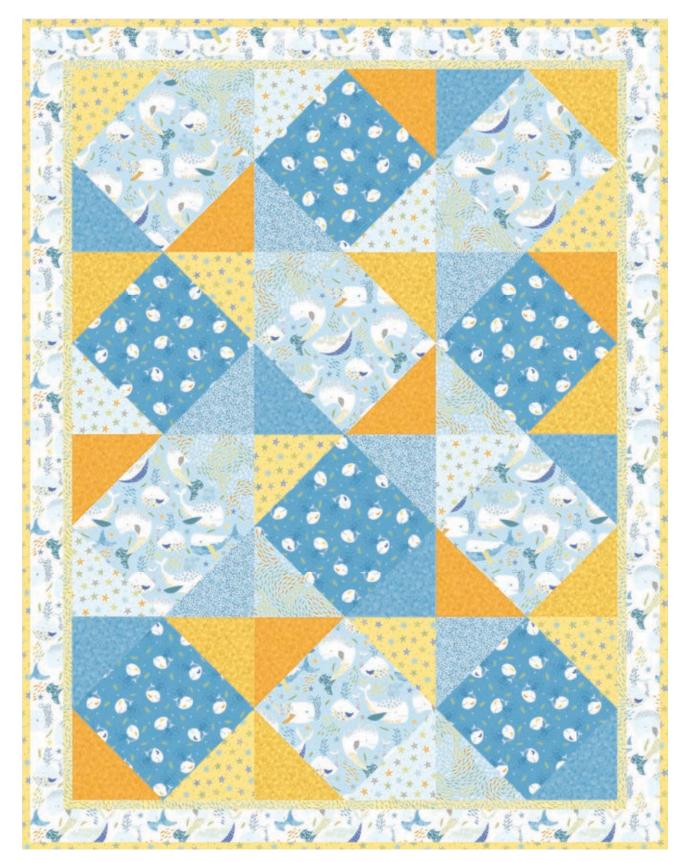

Quilt Size: 79" x 87" Designed by: Wendy Sheppard

Quilt Size: 61" x 78"

| KIT CALCULATIONS                                                                    |             |         |
|-------------------------------------------------------------------------------------|-------------|---------|
| SQUARE TILT QUILT                                                                   |             | 12 KITS |
| Size: 61" x 78"  SKU: P36131 ALL                                                    | YARDS       | BOLTS   |
| 26444 B                                                                             | 7/8         | 1       |
| 26445 B                                                                             | <b>7</b> /8 | 1       |
| 26444 Z                                                                             | 1           | 1       |
| 26447 S                                                                             | 3/8         | 1       |
| 26447 B                                                                             | 3/8         | 1       |
| 26449 B                                                                             | 3/8         | 1       |
| 26446 B                                                                             | 3%          | 1       |
| 26450 BZ                                                                            | 3/8         | 1       |
| 26449 SZ                                                                            | 1           | 1       |
| 26446 S (also binding)                                                              | 1           | 1       |
| 26449 S                                                                             | 3%          | 1       |
| 26444 Z (backing only)                                                              | 5           | 4       |
| Approx. TOTAL YARDS IN QUILT: 6¾ (Total yardage does not include suggested backing) |             |         |
| Number of bolts is based on continuous cuts                                         |             |         |

Quilt Size: 61" x 78"