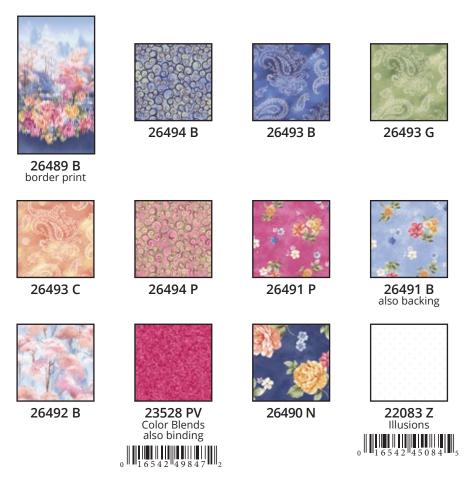

### GARDEN GRANDEUR

Quilt Size: 79" x 87" Designed by: Wendy Sheppard

| KIT CALCULATIONS                                                                      |       |         |
|---------------------------------------------------------------------------------------|-------|---------|
| GARDEN GRANDEUR QUILT                                                                 |       | 12 KITS |
| Size: 79" x 87"  SKU: P3633 ALL                                                       | YARDS | BOLTS   |
| 26489 B<br>(continuous border print)                                                  | 1     | 1       |
| 26494 B                                                                               | 5/8   | 1       |
| 26493 B                                                                               | 1/4   | 1       |
| 26493 G                                                                               | 1/4   | 1       |
| 26493 C                                                                               | 1/4   | 1       |
| 26494 P                                                                               | 1/4   | 1       |
| 26491 P                                                                               | 1/4   | 1       |
| 26491 B                                                                               | 1/4   | 1       |
| 26492 B                                                                               | 5/8   | 1       |
| 23528 PV* Color Blends (also binding)                                                 | 3/4   | 1       |
| 26490 N                                                                               | 1½    | 2       |
| 22083 Z* Illusions                                                                    | 3½    | 4       |
| 26491 B (backing only)                                                                | 5½    | 6       |
| *Illusions & Color Blends based on 12 yd bolts                                        |       |         |
| Approx. TOTAL YARDS IN QUILT: 91/2 (Total yardage does not include suggested backing) |       |         |
| Number of bolts is based on continuous cuts                                           |       |         |