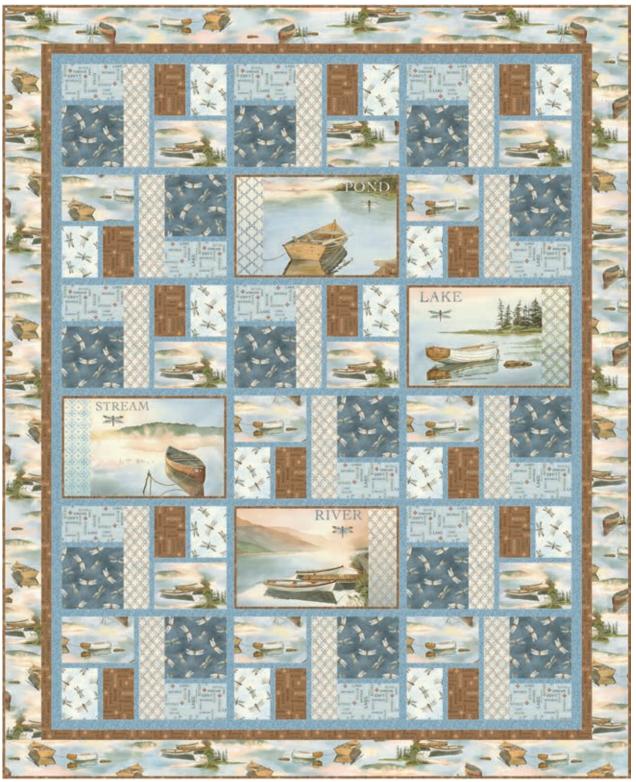

### Tranquility

Quilt Size: 60½" x 74¾" Designed by: Sue Harvey & Sandy Boobar

| KIT CALCULATIONS                                                                      |       |         |
|---------------------------------------------------------------------------------------|-------|---------|
| Tranquility                                                                           |       | 12 KITS |
| Size: 60½" x 74¾"  SKU: P3614 ALL                                                     | YARDS | BOLTS   |
| 26390 E (1-24" panel)                                                                 | 2/3   | 1       |
| 26391 B                                                                               | 2     | 2       |
| 26392 B                                                                               | 2/3   | 1       |
| 26392 BE                                                                              | 1/3   | 1       |
| 26394 B                                                                               | 1/2   | 1       |
| 26394 E (also binding)                                                                | 1%    | 2       |
| 26393 BE                                                                              | 1/2   | 1       |
| 23528 BZ* Color Blends                                                                | 11/4  | 2       |
| 26392 B (backing)                                                                     | 4¾    | 4       |
| *Color Blends based on 12 yd bolts                                                    |       |         |
| Approx. TOTAL YARDS IN QUILT: 71/2 (Total yardage does not include suggested backing) |       |         |

**Tranquility complete Collection includes 5 Prints /12 Bolts** 

Wholesale and retail patterns available at:
Pine Tree Country Quilts
PO 343 • Stillwater, ME 04489
(207) 827-3876 • www.pinetreecountryquilts.com

Distributor sales: Checker Distributors www.checkerdist.com • (800) 537-1060 Pattern Name: Tranquility Pattern Number: PT1640 Retail Price: \$9.50

Pattern cover will reflect the image of this quilt 3 patterns minimum for wholesale orders

## Tranquility

Quilt Size: 60½" x 74¾" Designed by: Sue Harvey & Sandy Boobar