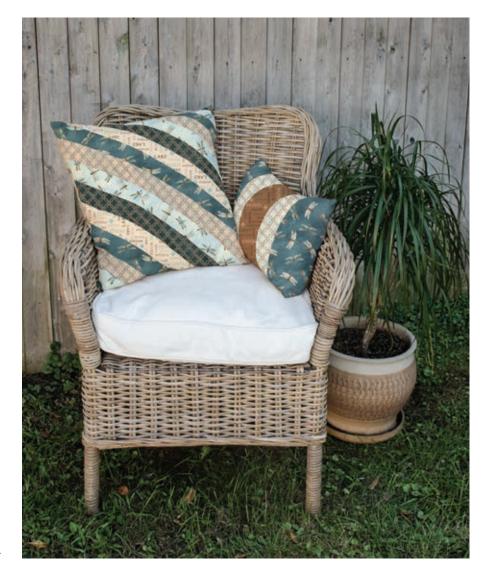

# Songs of Nature

Robert J. May

Color Blends II 23528 WX

Project from Jaybird Quilts: Candy Dish Pillow

Images are for inspiration only unless otherwise noted. Similar projects can be found online.

Project from Lazy Girl Designs: Claire Handbag