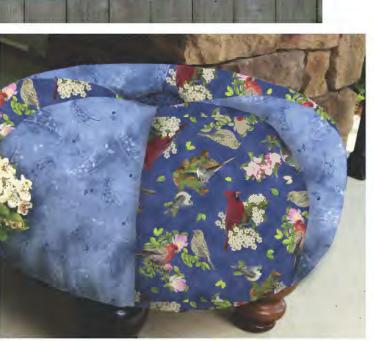

|       |         |
| Approx. TOTAL YARDS IN QUILT: 71/2 (Total yardage does not include suggested backing) |       |         |



**Tranquility complete Collection includes 5 Prints /12 Bolts** 

Wholesale and retail patterns available at:
Pine Tree Country Quilts
PO 343 • Stillwater, ME 04489
(207) 827-3876 • www.pinetreecountryquilts.com

Distributor sales: Checker Distributors www.checkerdist.com • (800) 537-1060 Pattern Name: Tranquility Pattern Number: PT1640 Retail Price: \$9.50

Pattern cover will reflect the image of this quilt 3 patterns minimum for wholesale orders







## Tranquility



Quilt Size: 60½" x 74¾" Designed by: Sue Harvey & Sandy Boobar

# Songs of Nature

Robert J. May





Color Blends II 23528 WX



Project from Jaybird Quilts: Candy Dish Pillow







Images are for inspiration only unless otherwise noted. Similar projects can be found online.









Project from Lazy Girl Designs: Claire Handbag



Project from QT Fabrics: Dinner's Ready Placemat



OIOI BIEITUS 25526 QK



Color Blends 23528 AE



Color Blends 23528 BZ



Color Blends 23528 EA