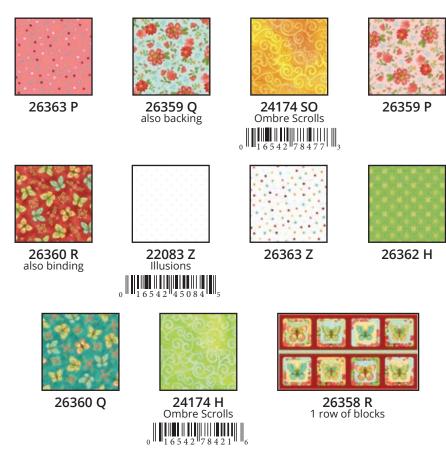

**Distributors:** Checker Distributors, Brewer

A Gardening We Grow complete Collection includes 7 Prints / 18 Bolts

Quilt

Quilt Size: 64" x 79" Designed by: Wendy Sheppard

| KIT CALCULATIONS                                                                      |       |         |
|---------------------------------------------------------------------------------------|-------|---------|
| ALL A FLUTTER QUILT                                                                   |       | 12 KITS |
| Size: 64" x 79"  SKU: P3620 ALL                                                       | YARDS | BOLTS   |
| 26363 P                                                                               | 5/8   | 1       |
| 26359 Q                                                                               | 3/4   | 1       |
| 24174 SO* Ombre Scrolls                                                               | 3/4   | 1       |
| 26359 P                                                                               | 5%    | 1       |
| 26360 R (also binding)                                                                | 11⁄4  | 1       |
| 22083 Z* Illusions                                                                    | 1%    | 2       |
| 26363 Z                                                                               | 1%    | 2       |
| 26362 H                                                                               | 5%    | 1       |
| 26360 Q                                                                               | 5/8   | 1       |
| 24174 H* Ombre Scrolls                                                                | 5/8   | 1       |
| <b>26358 R</b> - 1 row of blocks                                                      | 1/3   | 1       |
| 26359 Q (backing only)                                                                | 5     | 4       |
| *Illusions & Ombre Scrolls based on 12 yd bolts                                       |       |         |
| Approx. TOTAL YARDS IN QUILT: 91/4 (Total yardage does not include suggested backing) |       |         |

#### Table Runner

Table Runner Size: 48" x 21" Designed by: Wendy Sheppard

| KIT CALCULATIONS                                                                       |       |         |
|----------------------------------------------------------------------------------------|-------|---------|
| ALL A FLUTTER TABLE RUNNER                                                             |       | 12 KITS |
| Size: 48" x 21"  SKU: P36201 ALL                                                       | YARDS | BOLTS   |
| 26363 P                                                                                | 1/4   | 1       |
| 26362 H                                                                                | 1/4   | 1       |
| 26360 Q                                                                                | 1⁄4   | 1       |
| 26359 Q                                                                                | 1⁄4   | 1       |
| 24174 SO* Ombre Scrolls                                                                | 1⁄4   | 1       |
| 26359 P                                                                                | 1/8   | 1       |
| 26360 R (also binding)                                                                 | 1/2   | 1       |
| 22083 Z* Illusions                                                                     | 3/8   | 1       |
| 26363 Z                                                                                | 3/8   | 1       |
| 24174 H* Ombre Scrolls                                                                 | 1/4   | 1       |
| <b>26358 R</b> - 1 row of blocks                                                       | 1/3   | 1       |
| 26360 Q (backing only)                                                                 | 1%    | 2       |
| *Illusions & Ombre Scrolls based on 12 yd bolts                                        |       |         |
| Approx. TOTAL YARDS IN RUNNER: 31/4 (Total yardage does not include suggested backing) |       |         |
| Number of bolts is based on continuous cuts                                            |       |         |