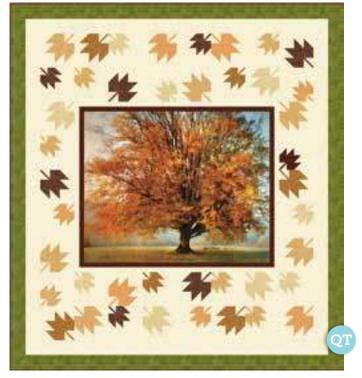

Orders in by July 15th will ship mid October

Autumn Tree Panel, Full repeat shown measures approximately 44" x 36" © Irene Weisz (Shown at 18% scale)

#### Artworks X - Tree

54½" x 64½" Designed by Wendy Sheppard