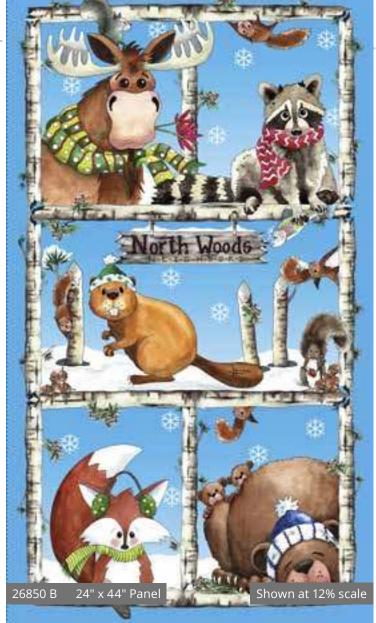

### NORTH WOODS NEIGHBORS

Meet new friends and cozy up with © Desiree Designs new collection of fun fabrics. Lots of friendly animals and fun sayings are brought together with festive color and coordinates. The main panel and wooden picture patches work so well with the border stripe for big impact in your next project!

Orders in by July 1st will ship mid September

Pattern: Claire Handbag from Lazy Girl Designs

HINTING SEASON CLOSED

GO HOMES

Shown at 12% scale

Desiree Habicht

FIGHING DERBY

24" x 44" Panel