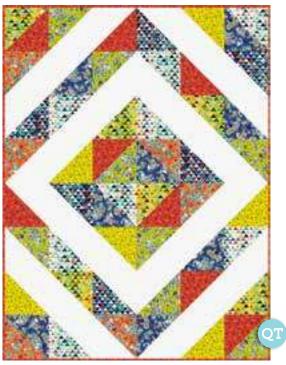

#### Juliette

 $71\% ^{\prime \prime }$  x  $92\% ^{\prime \prime }$  Designed by Kari Nichols of Mountainpeek Creations

#### Juliette

51" x 57" Designed by Sue Harvey & Sandy Boobar