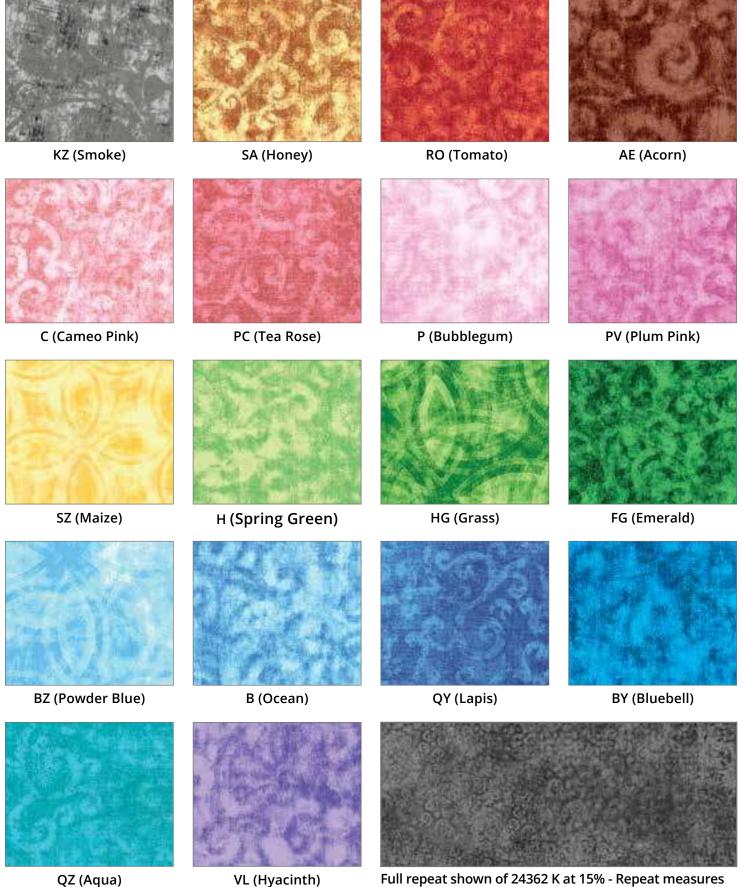

# Scrollscapes II SKU 24362

Full repeat shown of 24362 K at 15% - Repeat measures approx. 24" x 44" from selvage to selvage 101

(20) 21/2" Strips **Sorbets Cotton Candy** STRIPS SORBCC 12PACK

(20) Fat Quarters Sorbets **Cotton Candy** FATQUAR SORBCC 3PACK