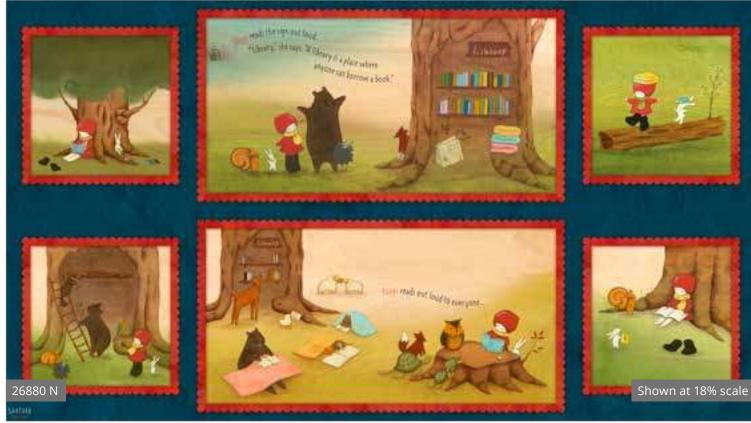

#### Santoro Poppi Loves

**Reading Together** Page 44

Introducing the remarkable new collection from Santoro: Poppi Loves Pairing its sweet charm and unique imaginative design with Santoro's rich experience in original, illustrationbased collection, Poppi Loves has found the perfect house.

Poppi Loves is a little girl with big dreams and a fierce curiosity. She invites her readers to join her and her woodland family as they journey though the wild woods and beyond.

## Reading Together

"Poppi Loves is a little girl with big dreams and a fierce curiosity. She invites her readers to join her and her woodland family as they journey though the wild woods and beyond. Poppi Loves teaches her readers important lessons." Create magical projects and the love with Reading Together by © Santoro.

Orders in by August 15<sup>th</sup> will ship mid November

#### November Delivery 5 Prints, 11 Color Combos