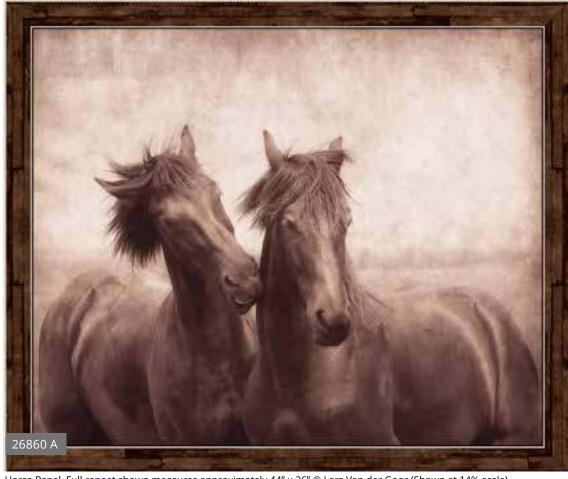

## October Delivery 3 Prints, 3 Color Combos

Horse Panel, Full repeat shown measures approximately 44" x 36" © Lars Van der Goor (Shown at 14% scale)

Detail shown at 50%

Lake Panel, Full repeat shown measures approx. 24" x 44" © Irene Weisz (Shown at 18% scale)