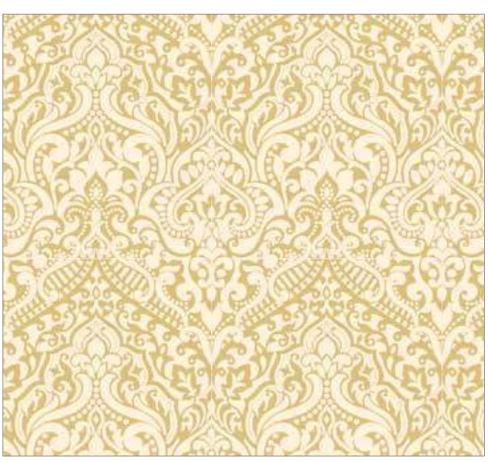

E Curly Cue **21519 E** Paisley 26760 E **Alphabets** 21516 E Stencil Floral 23540 E Stars **23541 E** Scribble 21523 E Stars 26761 E Musical Notes NEW Leaf Vine 21518 E Pinwheel Floral 22083 E Dots 21520 E Dot 26762 E **Paw Prints Black Tie** Black/Charcoal 26761 J Musical Notes Paisley 23540 J 21516 J Stencil Floral 21517 J Curly Cue 21519 J Stars 26760 J Alphabets

Scribble 22626 J Circle Dot 21523 J

Stars 26762 J Paw Prints



EF (Cream/Forest)



F (Forest)



EM (Cream/Wine)



M (Wine)



ZN (White/Navy)



N (Navy)





EJ (Cream/Black)



J (Black)



ER (Cream/Red)



R (Red)



ZY (White/Royal)



Y (Royal)

100% Cotton. 43/44" 60 x 60. D/R approx. 12 yds.

All designs shown at 100% All designs have metallic



E (Cream)



(20) Fat Quarters
Luminous Lace
FATQUAR HOLLAC 3PACK



E (Cream)



R (Red)



M (Wine)



F (Forest)



N (Navy)



Y (Royal)



J (Black)

### Lyla Damask SKU 26106







### Metals

100% Cotton. 43/44" 60 x 60. D/R approx. 12 yds.

All designs shown at 100% All designs have metallic

### Gold



23543 ES (Cream/Gold) Leaf Vine



23544 ZS (White/Gold) Stars



24497 ZS (White/Gold) Snowflake



23542 JS (Black/Gold) Scribble



23539 JS (Black/Gold) Mixed Dots



23538 JS (Black/Gold) Curley Cue



24497 JS (Black/Gold) Snowflake

#### Silver



23538 ZK (White/Silver) Curley Cue



23543 JK (Black/Silver) Leaf Vine



23539 ZK (White/Silver) Mixed Dots



23544 JK (Black/Silver) Stars



23542 ZK (White/Silver) Scribble

### Copper



23543 EC (Cream/Copper) Leaf Vine



23539 EC (Cream/Copper) Mixed Dots



23538 JC (Black/Copper) Curl