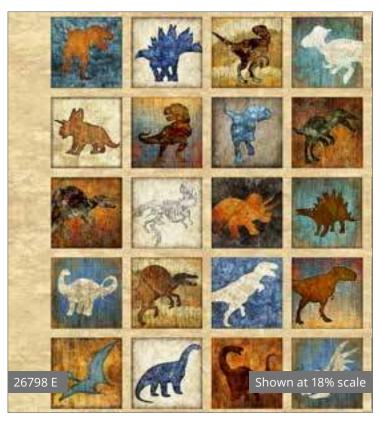

## LOST-WORLD

Dinosaurs brought back from extinction onto fabric by © Dan Morris for QT Fabrics. The textural detail and striking renderings will bring your next project to life! Can you name each of these creatures? These fabrics will combine to make your favorite Paleontologist shriek with excitement (like a T-Rex)

Orders in by July 1st will ship mid September

26803 B

#### September Delivery 7 Prints, 17 Color Combos

Dan Morris

Designs shown at 50% scale unless otherwise noted

© Dan Morris