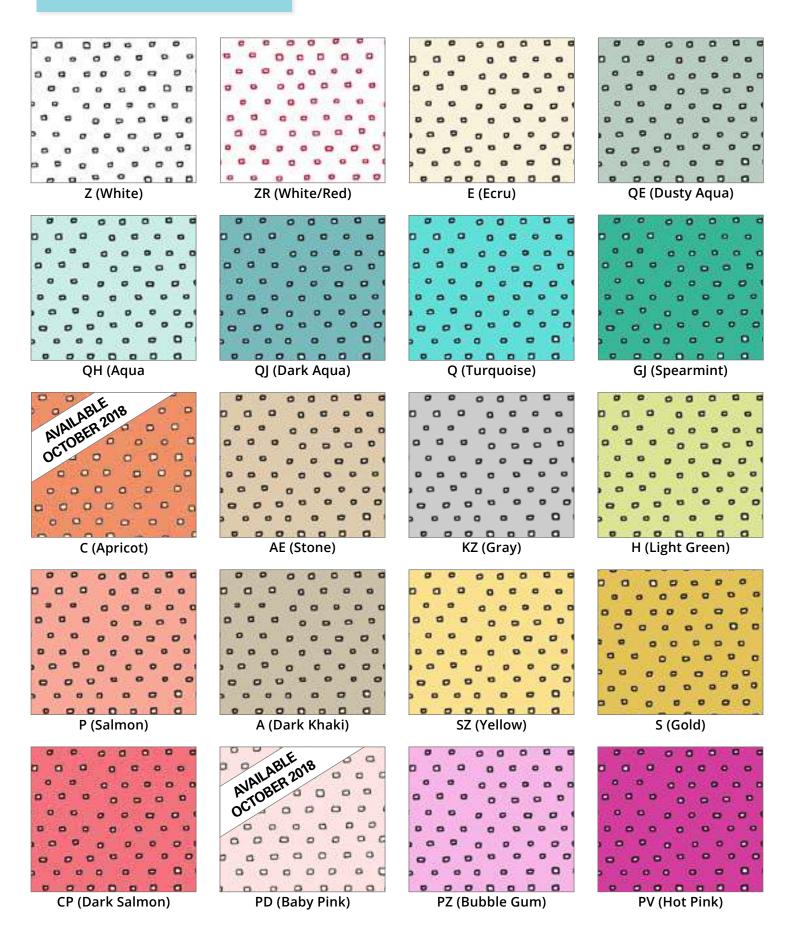

#### (32) Fat Quarters **Pixie Dots**

FATQUAR PIXIE 3PACK \*FQ Bundle does not include colors 24299 BZ, C, GJ, OS & PD

HJ (Green Tea)

OS (Pumpkin)

#### (40) 21/2" Strips **Pixie Dots**

STRIPS PIXIE 6PACK \*Roll does not include colors 24299 BZ, C, GJ, OS & PD

LV (Lavender)

O (Tomato)

AVAILABLE OCTOBER 2018 0 0 0 0 0 0 D

N (Navy)

RO (Chili)

W (Wedgewood)

J (Black)

K (Charcoal)

AJ (Brown)

100% Cotton. 43/44" 60 x 60. D/R approx. 12 yds.

All designs shown at 100%