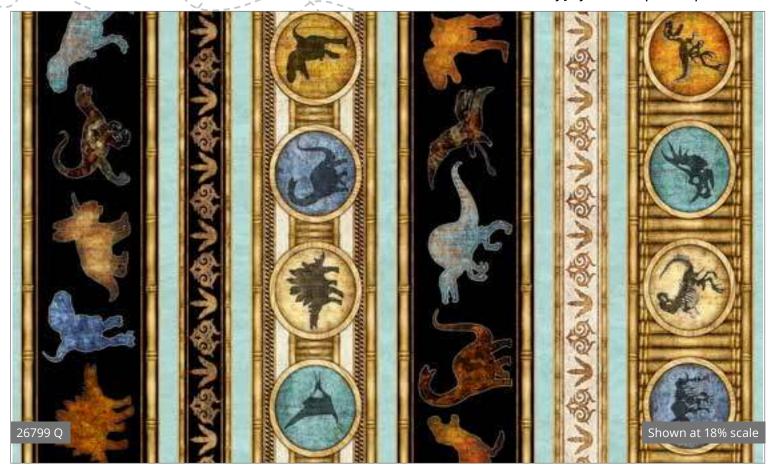

## LOST-WORLD

Dinosaurs brought back from extinction onto fabric by © Dan Morris for QT Fabrics. The textural detail and striking renderings will bring your next project to life! Can you name each of these creatures? These fabrics will combine to make your favorite Paleontologist shriek with excitement (like a T-Rex)

Orders in by July 1st will ship mid September

26803 B

#### September Delivery 7 Prints, 17 Color Combos

Dan Morris

Designs shown at 50% scale unless otherwise noted

© Dan Morris