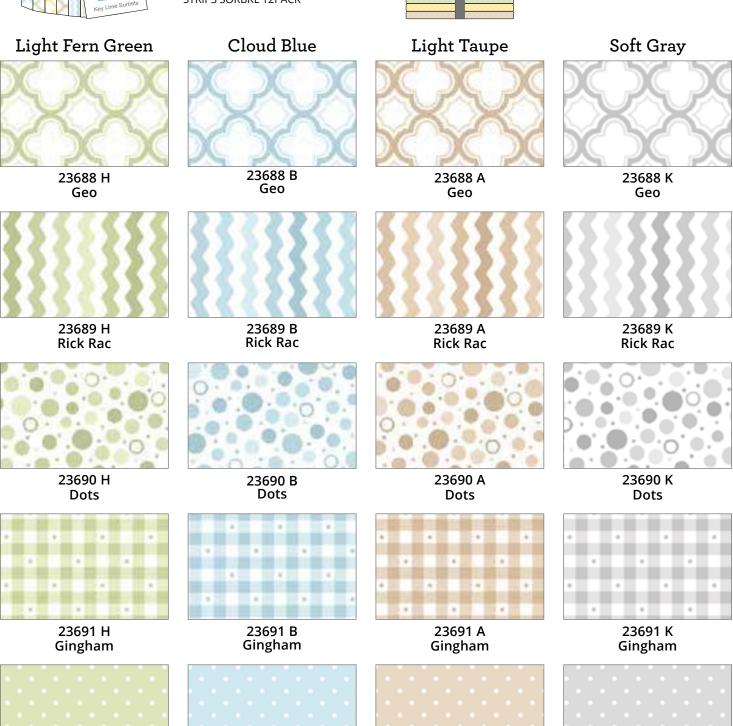

#### (40) 21/2" Strips **Pixie Dots**

STRIPS PIXIE 6PACK \*Roll does not include colors 24299 BZ, C, GJ, OS & PD



LV (Lavender)





O (Tomato)



AVAILABLE OCTOBER 2018 0 0 0 0 0 0 D



N (Navy)





RO (Chili)



W (Wedgewood)



J (Black)



K (Charcoal)





AJ (Brown)

100% Cotton. 43/44" 60 x 60. D/R approx. 12 yds.

All designs shown at 100%



# Scrollscapes II SKU 24362









Full repeat shown of 24362 K at 15% - Repeat measures approx. 24" x 44" from selvage to selvage 101



(20) 21/2" Strips **Sorbets Cotton Candy** STRIPS SORBCC 12PACK



(20) Fat Quarters Sorbets **Cotton Candy** FATQUAR SORBCC 3PACK



Mini Dot





23692 H

Mini Dot

(20) 2½" Strips Sorbets Key Lime STRIPS SORBKL 12PACK



23692 A

Mini Dot

(20) Fat Quarters Sorbets Key Lime FATQUAR SORBKL 3PACK



23692 B

Mini Dot

23692 K

Mini Dot

### Sorbet Essentials







# Temptations SKU 22542







(50) 5" Squares **Temptations** 5"SQ TEMNEW 12 PACK



**Fat Quarter Box** (50) Fat Quarters **Temptations** PRODUCT BASICS TEMPT



(50) 21/2" Strips **Temptations** STRIPS TEMNEW 6PACK



M (Crimson)



MV (Merlot)



TK (Marsala)



PC (Strawberry)



C (Melon)



S (Canary)



SZ (Lemon Sorbet)



H (Green Mist)



HS (Lime)



G (Kelly)



W (Slate Blue)



BN (Midnight Blue)



**B** (Pacific Blue)



Q (Caribbean)



QZ (Turquoise)



VZ (Wisteria)



VP (Pansy)



V (Grape)



E (Vanilla Cream)



EA (Straw)



KE (Putty)



KZ (Smoke)



K (Steel)



KA (Iron)



JK (Onyx)

### REGIONAL SALES MANAGERS



#### OR, WA

Regional Sales Manager **Martha Manning-Jurey** 

Portland, OR Cel