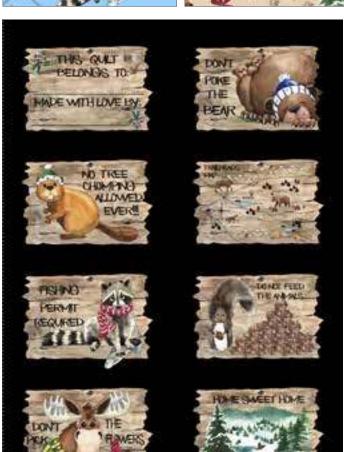

### NORTH WOODS NEIGHBORS

Meet new friends and cozy up with © Desiree Designs new collection of fun fabrics. Lots of friendly animals and fun sayings are brought together with festive color and coordinates. The main panel and wooden picture patches work so well with the border stripe for big impact in your next project!

Orders in by July 1st will ship mid September

Pattern: Claire Handbag from Lazy Girl Designs

HINTING SEASON CLOSED

GO HOMES

Shown at 12% scale

Desiree Habicht

FIGHING DERBY

24" x 44" Panel