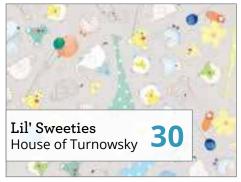

## LIL' SWEETIES

Get lost in reverie with these adorable animals at their festive gathering. Delicate drawings and soft colors create stylish and on-trend sophisticated nursery décor possibilities. These Lil' Sweeties will be sure to steal your heart. © Turnowsky

Orders in by July 1st will ship mid September

© House of Turnowsky