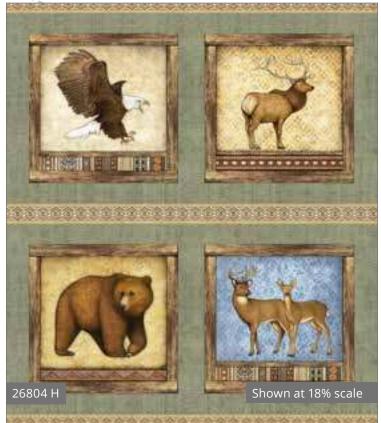

#### **Hautman Brothers**

**Deer Valley** Page 12

The Hautman Brothers have established themselves among America's foremost wildlife artists. All three brothers have received numerous honors and awards, and have dominated many state and national duck stamp competitions. At last count, the three brothers have seen their art featured on over 50 state and federal stamps. James, Robert and Joe are the only brothers ever to win the coveted Federal Duck Stamp Contest.

#### Deer Valley

Award-winning artists © Hautman Brothers created another gorgeous collection celebrating the beauty of nature and wildlife with stunning detail. Blending natural grass elements with a home décor hounds tooth plaid with woven texture adds more dimension and sophistication to these fabrics.

Orders in by August 15<sup>th</sup> will ship mid November

#### November Delivery 4 Prints, 11 Color Combos

Pattern: The Manhattan Bag from Emmaline Bags

26895 AE

Hautman Brothers

Brushstrokes full of color and fabulous prints combine for a gorgeous collection, Delia. The watercolor trend continues in these prints mixing and matching colorful dots with paisleys and florals for colorful and textural projects.