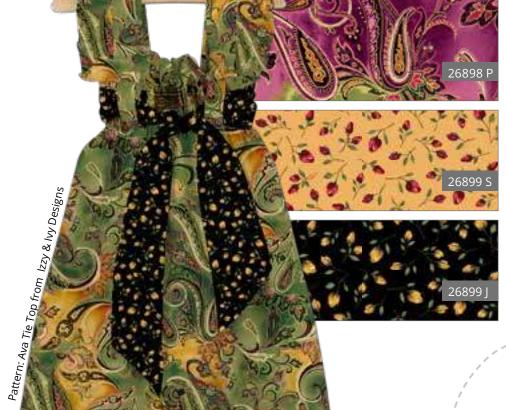

## Danielle

Boldly beautiful florals are blooming in this new collection from QT. Paisley prints paired with mini roses and textural allovers in lush colors are calling for a dynamic project to be born. Enjoy mixing and matching to your heart's delight with so many lovely colors and prints.

Orders in by July 15<sup>th</sup> will ship mid October

# October Delivery 6 Prints, 15 Color Combos

QT Studio