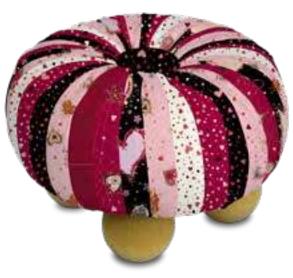

## Nature's Bears

Beautifully rendered paintings are brought to life on fabric. These bear prints and coordinates are from the artwork of  $\bigcirc$  Mark Keathley. Rustic colors enhance the natural elements and work well together for home décor projects.

Orders in by July 1st will ship mid September

Pattern: The Shopper from Indygo Junction

### September Delivery 4 Prints, 8 Color Combo