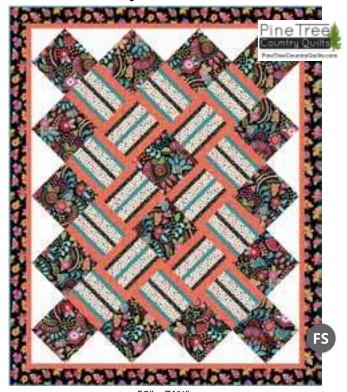

## Danielle

Boldly beautiful florals are blooming in this new collection from QT. Paisley prints paired with mini roses and textural allovers in lush colors are calling for a dynamic project to be born. Enjoy mixing and matching to your heart's delight with so many lovely colors and prints.

#### **Danielle**

54" x 72" Designed by Pine Tree Country Quilts