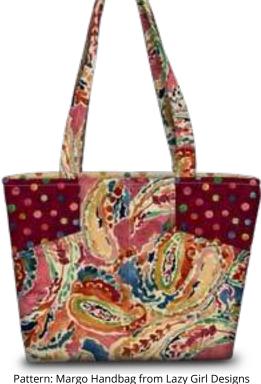

#### November Delivery 4 Prints, 11 Color Combos

Pattern: The Manhattan Bag from Emmaline Bags

26895 AE

Hautman Brothers

Brushstrokes full of color and fabulous prints combine for a gorgeous collection, Delia. The watercolor trend continues in these prints mixing and matching colorful dots with paisleys and florals for colorful and textural projects.

Orders in by August 15<sup>the</sup> will ship mid November

Pattern: Margo Handbag from Lazy Girl Designs

26869 M

26869 O

QT Studio

26867 M

Designs shown at 50% scale unless otherwise noted