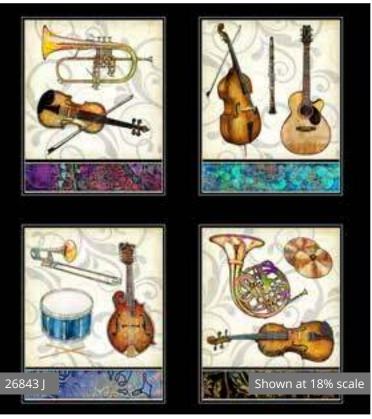

## FINE TUNING

A symphony of color and prints, © Dan Morris created a sophisticated and savvy collection for any music aficionado. So many projects await these bold music-inspired designs. Just as it's hard to pick a favorite song, it's even harder to pick a favorite print in this new collection!

Orders in by August 15st will ship mid November

© Dan Morris

## November Delivery 7 Prints, 18 Color Combos

Dan Morris

Jamboree

Frolic with fun fabric and lively color with Jamboree by © Christine Graf for QT. These whimsical prints bring cheer and pop to any project. Kitchen décor, apparel, merry quilts and happy crafts await!