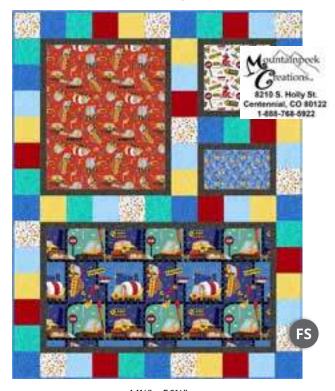

#### Juliette

 $71\% ^{\prime \prime }$  x  $92\% ^{\prime \prime }$  Designed by Kari Nichols of Mountainpeek Creations