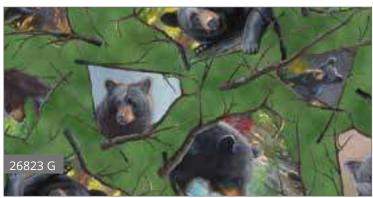

## Nature's Bears

Beautifully rendered paintings are brought to life on fabric. These bear prints and coordinates are from the artwork of  $\bigcirc$  Mark Keathley. Rustic colors enhance the natural elements and work well together for home décor projects.

Orders in by July 1st will ship mid September

Pattern: The Shopper from Indygo Junction