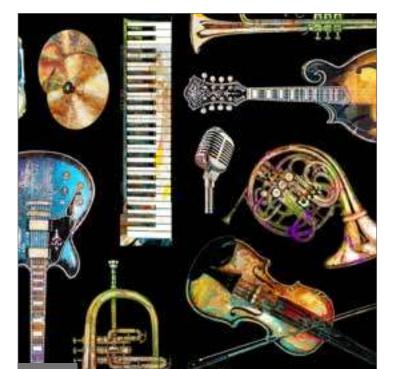

## FINE TUNING

A symphony of color and prints, © Dan Morris created a sophisticated and savvy collection for any music aficionado. So many projects await these bold music-inspired designs. Just as it's hard to pick a favorite song, it's even harder to pick a favorite print in this new collection!

Orders in by August 15st will ship mid November

© Dan Morris

## November Delivery 7 Prints, 18 Color Combos

Dan Morris

Jamboree

Frolic with fun fabric and lively color with Jamboree by © Christine Graf for QT. These whimsical prints bring cheer and pop to any project. Kitchen décor, apparel, merry quilts and happy crafts await!