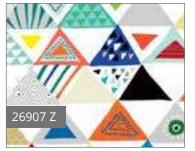

## October Delivery 3 Prints, 3 Color Combos

Horse Panel, Full repeat shown measures approximately 44" x 36" © Lars Van der Goor (Shown at 14% scale)

Detail shown at 50%

Lake Panel, Full repeat shown measures approx. 24" x 44" © Irene Weisz (Shown at 18% scale)