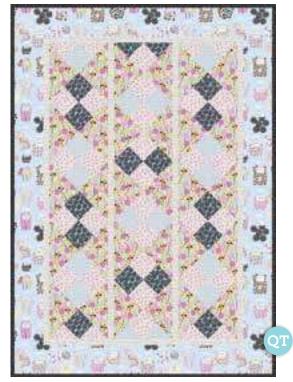

#### Juliette

 $71\% ^{\prime \prime }$  x  $92\% ^{\prime \prime }$  Designed by Kari Nichols of Mountainpeek Creations

#### Juliette

51" x 57" Designed by Sue Harvey & Sandy Boobar