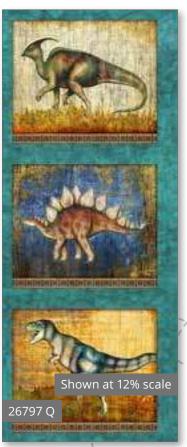

## LOST-WORLD

Dinosaurs brought back from extinction onto fabric by © Dan Morris for QT Fabrics. The textural detail and striking renderings will bring your next project to life! Can you name each of these creatures? These fabrics will combine to make your favorite Paleontologist shriek with excitement (like a T-Rex)

Orders in by July 1st will ship mid September

26803 B

#### September Delivery 7 Prints, 17 Color Combos

Dan Morris

Designs shown at 50% scale unless otherwise noted

© Dan Morris