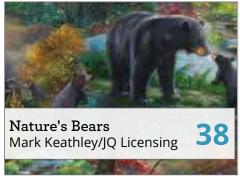

## Nature's Bears

Beautifully rendered paintings are brought to life on fabric. These bear prints and coordinates are from the artwork of  $\bigcirc$  Mark Keathley. Rustic colors enhance the natural elements and work well together for home décor projects.

Orders in by July 1st will ship mid September

Pattern: The Shopper from Indygo Junction