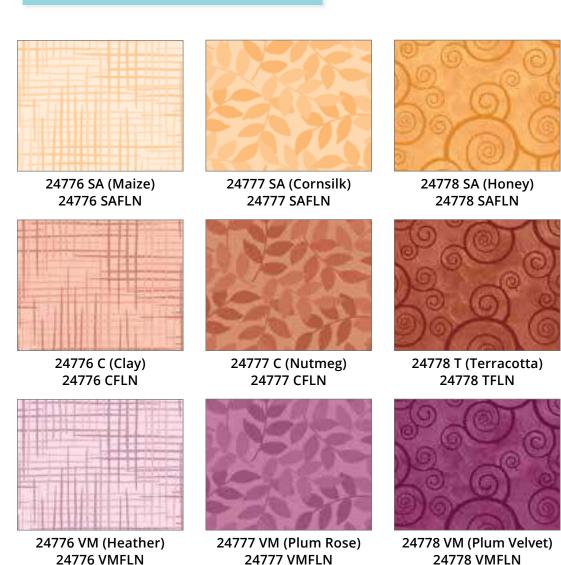

### Harmony Home Dec

24776 DFLN

24776 DM (Mauve) 24776 DMFLN

24777 D (Dusty Rose) 24777 DFLN

24777 DM (Mulberry) **24777 DMFLN** 

24778 VMFLN

24778 RT (Paprika) 24778 RTFLN

24778 DM (Sangria) 24778 DMFLN