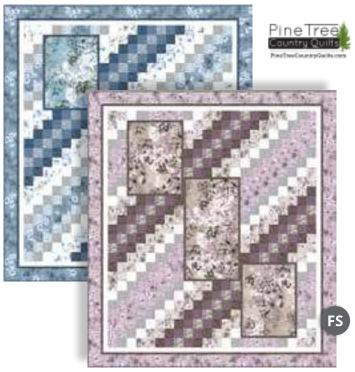

## Danielle

Boldly beautiful florals are blooming in this new collection from QT. Paisley prints paired with mini roses and textural allovers in lush colors are calling for a dynamic project to be born. Enjoy mixing and matching to your heart's delight with so many lovely colors and prints.

#### **Danielle**

54" x 72" Designed by Pine Tree Country Quilts