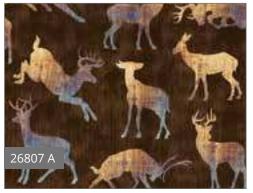

#### **Hautman Brothers**

**Deer Valley** Page 12

The Hautman Brothers have established themselves among America's foremost wildlife artists. All three brothers have received numerous honors and awards, and have dominated many state and national duck stamp competitions. At last count, the three brothers have seen their art featured on over 50 state and federal stamps. James, Robert and Joe are the only brothers ever to win the coveted Federal Duck Stamp Contest.

#### Deer Valley

Award-winning artists © Hautman Brothers created another gorgeous collection celebrating the beauty of nature and wildlife with stunning detail. Blending natural grass elements with a home décor hounds tooth plaid with woven texture adds more dimension and sophistication to these fabrics.

Orders in by August 15<sup>th</sup> will ship mid November

### **Deer Valley**

54" x 67" Designed by Ann Haley