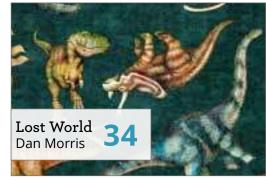

## LOST-WORLD

Dinosaurs brought back from extinction onto fabric by © Dan Morris for QT Fabrics. The textural detail and striking renderings will bring your next project to life! Can you name each of these creatures? These fabrics will combine to make your favorite Paleontologist shriek with excitement (like a T-Rex)

#### September Delivery 7 Prints, 17 Color Combos

Dan Morris

Designs shown at 50% scale unless otherwise noted

© Dan Morris