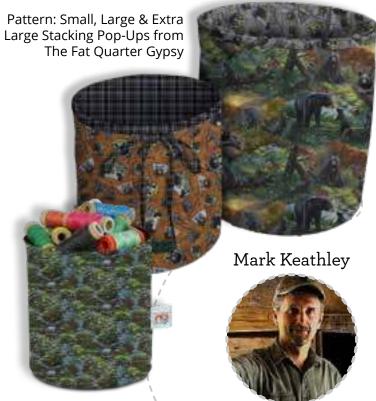

## Nature's Bears

Beautifully rendered paintings are brought to life on fabric. These bear prints and coordinates are from the artwork of  $\bigcirc$  Mark Keathley. Rustic colors enhance the natural elements and work well together for home décor projects.

Orders in by July 1st will ship mid September

Pattern: The Shopper from Indygo Junction