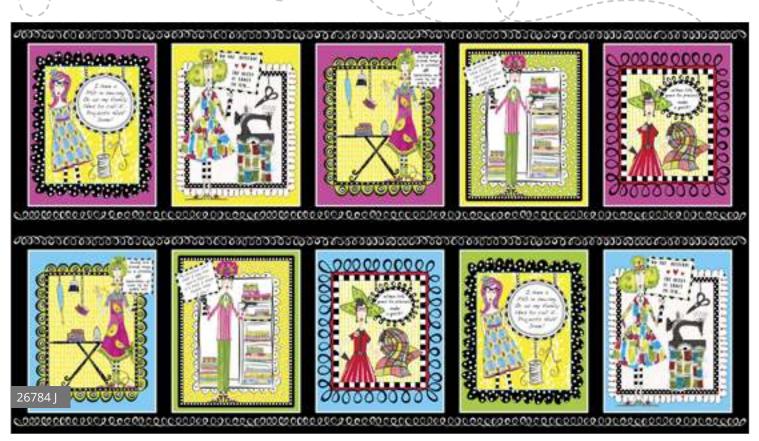

## SeW Sassy

Sassy sayings and color combine in this sewing-themed collection by Joey Heiberg for QT Fabrics. These Dolly Mamas are sew-phisticated and full of sass. Cheery color and coordinates will make projects to celebrate your favorite past-time!