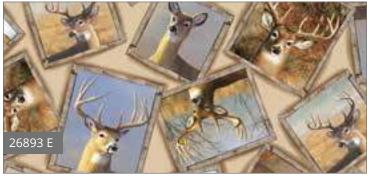

#### **Hautman Brothers**

**Deer Valley** Page 12

The Hautman Brothers have established themselves among America's foremost wildlife artists. All three brothers have received numerous honors and awards, and have dominated many state and national duck stamp competitions. At last count, the three brothers have seen their art featured on over 50 state and federal stamps. James, Robert and Joe are the only brothers ever to win the coveted Federal Duck Stamp Contest.

#### Deer Valley

Award-winning artists © Hautman Brothers created another gorgeous collection celebrating the beauty of nature and wildlife with stunning detail. Blending natural grass elements with a home décor hounds tooth plaid with woven texture adds more dimension and sophistication to these fabrics.