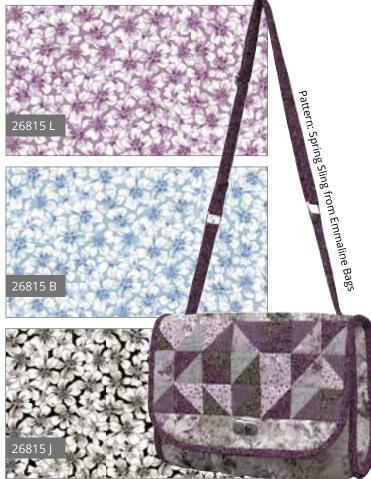

#### Deer Valley

Award-winning artists © Hautman Brothers created another gorgeous collection celebrating the beauty of nature and wildlife with stunning detail. Blending natural grass elements with a home décor hounds tooth plaid with woven texture adds more dimension and sophistication to these fabrics.

#### November Delivery 4 Prints, 11 Color Combos

Pattern: The Manhattan Bag from Emmaline Bags

26895 AE

Hautman Brothers

Brushstrokes full of color and fabulous prints combine for a gorgeous collection, Delia. The watercolor trend continues in these prints mixing and matching colorful dots with paisleys and florals for colorful and textural projects.