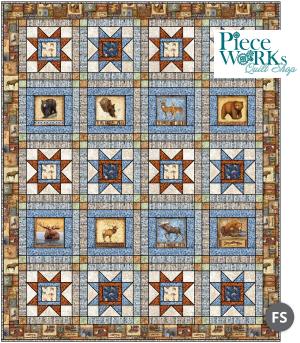

#### **Northwoods Neighbors**

59" x 83" Designed by Cyndi Hershey

### NORTH WOODS NEIGHBORS

Meet new friends and cozy up with © Desiree Designs new collection of fun fabrics. Lots of friendly animals and fun sayings are brought together with festive color and coordinates. The main panel and wooden picture patches work so well with the border stripe for big impact in your next project!