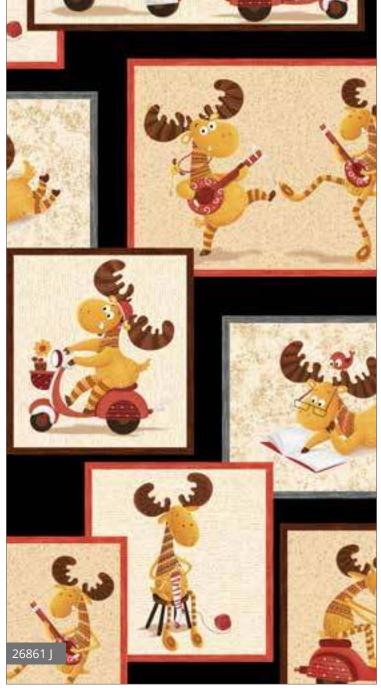

## Moose on the Loose

No need to worry, these are fun and friendly Moose on the Loose from © Tickles. Biking, reading, knitting... these are very busy moose! Whimsical fabrics in a bold color palette of gold, red and cream with black accents are great for any age group!

Orders in by July 15<sup>th</sup> will ship mid October

Nidhi Wadhwa