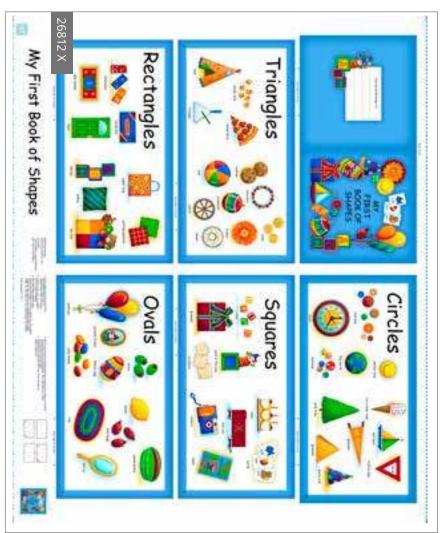

## Sew & Go

Sew many projects in our ever-growing library of Sew & Go fabrics! This season, we've added a friendly rainbow Zebra to snuggle and another soft book for your favorite little one. These panels are perfect to teach the next generation of sewists. Just grab a panel, Sew... & Go!