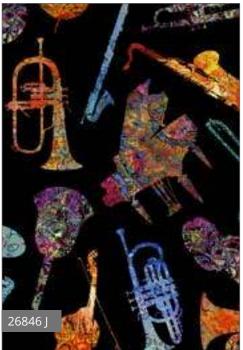

## FINE TUNING

A symphony of color and prints, © Dan Morris created a sophisticated and savvy collection for any music aficionado. So many projects await these bold music-inspired designs. Just as it's hard to pick a favorite song, it's even harder to pick a favorite print in this new collection!

Orders in by August 15st will ship mid November

© Dan Morris

## November Delivery 7 Prints, 18 Color Combos

Dan Morris

Jamboree

Frolic with fun fabric and lively color with Jamboree by © Christine Graf for QT. These whimsical prints bring cheer and pop to any project. Kitchen décor, apparel, merry quilts and happy crafts await!