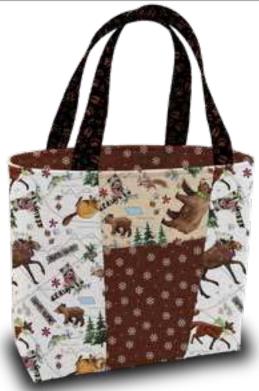

### NORTH WOODS NEIGHBORS

Meet new friends and cozy up with © Desiree Designs new collection of fun fabrics. Lots of friendly animals and fun sayings are brought together with festive color and coordinates. The main panel and wooden picture patches work so well with the border stripe for big impact in your next project!

Orders in by July 1st will ship mid September

Pattern: Claire Handbag from Lazy Girl Designs

HINTING SEASON CLOSED

GO HOMES

Shown at 12% scale

Desiree Habicht

FIGHING DERBY

24" x 44" Panel