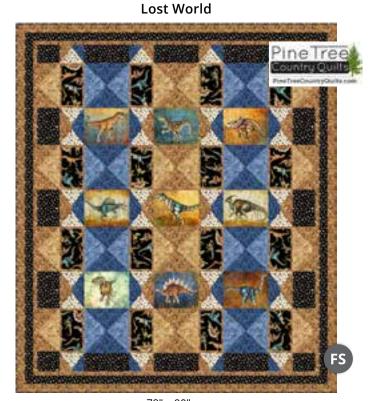

## LOST-WORLD

Dinosaurs brought back from extinction onto fabric by © Dan Morris for QT Fabrics. The textural detail and striking renderings will bring your next project to life! Can you name each of these creatures? These fabrics will combine to make your favorite Paleontologist shriek with excitement (like a T-Rex)

Orders in by July 1st will ship mid September

26803 B

#### September Delivery 7 Prints, 17 Color Combos

Dan Morris

Designs shown at 50% scale unless otherwise noted

© Dan Morris