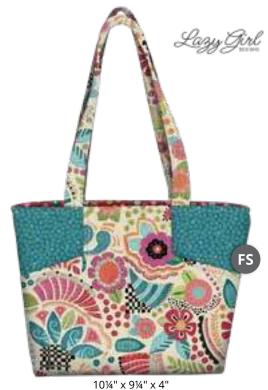

#### November Delivery 4 Prints, 11 Color Combos

Pattern: The Manhattan Bag from Emmaline Bags

26895 AE

Hautman Brothers

Brushstrokes full of color and fabulous prints combine for a gorgeous collection, Delia. The watercolor trend continues in these prints mixing and matching colorful dots with paisleys and florals for colorful and textural projects.

#### Jamboree - Margo Handbag

Designed by Lazy Girl Designs