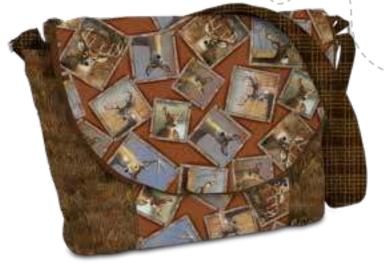

#### **Hautman Brothers**

**Deer Valley** Page 12

The Hautman Brothers have established themselves among America's foremost wildlife artists. All three brothers have received numerous honors and awards, and have dominated many state and national duck stamp competitions. At last count, the three brothers have seen their art featured on over 50 state and federal stamps. James, Robert and Joe are the only brothers ever to win the coveted Federal Duck Stamp Contest.

#### Deer Valley

Award-winning artists © Hautman Brothers created another gorgeous collection celebrating the beauty of nature and wildlife with stunning detail. Blending natural grass elements with a home décor hounds tooth plaid with woven texture adds more dimension and sophistication to these fabrics.

#### November Delivery 4 Prints, 11 Color Combos

Pattern: The Manhattan Bag from Emmaline Bags

26895 AE

Hautman Brothers

Brushstrokes full of color and fabulous prints combine for a gorgeous collection, Delia. The watercolor trend continues in these prints mixing and matching colorful dots with paisleys and florals for colorful and textural projects.