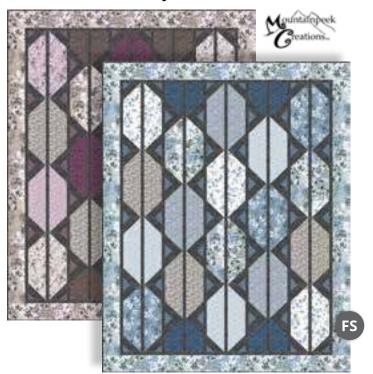

#### Juliette

 $71\% ^{\prime \prime }$  x  $92\% ^{\prime \prime }$  Designed by Kari Nichols of Mountainpeek Creations

#### Juliette

51" x 57" Designed by Sue Harvey & Sandy Boobar