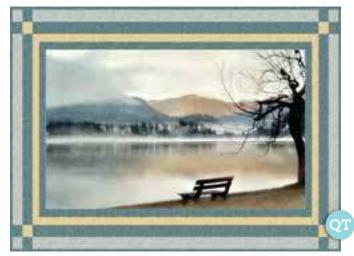

## October Delivery 3 Prints, 3 Color Combos

Horse Panel, Full repeat shown measures approximately 44" x 36" © Lars Van der Goor (Shown at 14% scale)

Detail shown at 50%

Lake Panel, Full repeat shown measures approx. 24" x 44" © Irene Weisz (Shown at 18% scale)

#### Artworks X - Lake

49¾" x 30¾" Designed by Deb Finan