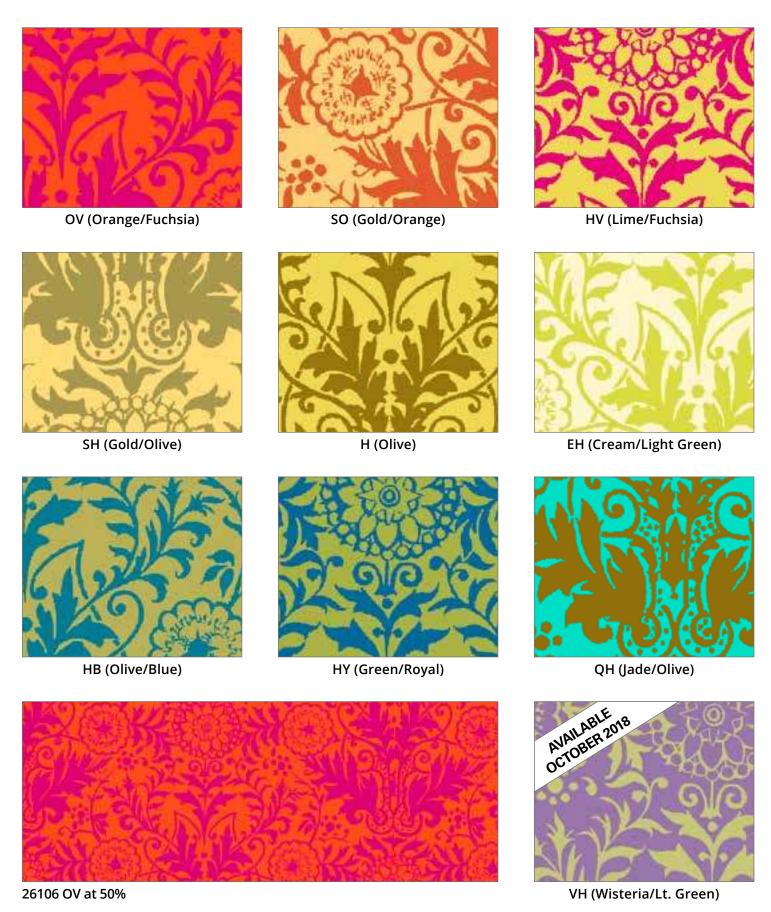

Stars 26761 E Musical Notes NEW Leaf Vine 21518 E Pinwheel Floral 22083 E Dots 21520 E Dot 26762 E **Paw Prints Black Tie** Black/Charcoal 26761 J Musical Notes Paisley 23540 J 21516 J Stencil Floral 21517 J Curly Cue 21519 J Stars 26760 J Alphabets

Scribble 22626 J Circle Dot 21523 J

Stars 26762 J Paw Prints



EF (Cream/Forest)



F (Forest)



EM (Cream/Wine)



M (Wine)



ZN (White/Navy)



N (Navy)





EJ (Cream/Black)



J (Black)



ER (Cream/Red)



R (Red)



ZY (White/Royal)



Y (Royal)

100% Cotton. 43/44" 60 x 60. D/R approx. 12 yds.

All designs shown at 100% All designs have metallic



E (Cream)



(20) Fat Quarters
Luminous Lace
FATQUAR HOLLAC 3PACK



E (Cream)



R (Red)



M (Wine)



F (Forest)



N (Navy)



Y (Royal)



J (Black)

### Lyla Damask SKU 26106







### Metals

100% Cotton. 43/44" 60 x 60. D/R approx. 12 yds.

All designs shown at 100% All designs have metallic

### Gold



23543 ES (Cream/Gold) Leaf Vine



23544 ZS (White/Gold) Stars



24497 ZS (White/Gold) Snowflake



23542 JS (Black/Gold) Scribble



23539 JS (Black/Gold) Mixed Dots



23538 JS (Black/Gold) Curley Cue



24497 JS (Black/Gold) Snowflake

#### Silver



23538 ZK (White/Silver) Curley Cue



23543 JK (Black/Silver) Leaf Vine



23539 ZK (White/Silver) Mixed Dots



23544 JK (Black/Silver) Stars



23542 ZK (White/Silver) Scribble

### Copper



23543 EC (Cream/Copper) Leaf Vine



23539 EC (Cream/Copper) Mixed Dots



23538 JC (Black/Copper) Curley Cue



23544 JC (Black/Copper) Stars



23542 JC (Black/Copper) Scribble

### Holiday Metals

### **In-Stock Fabrics