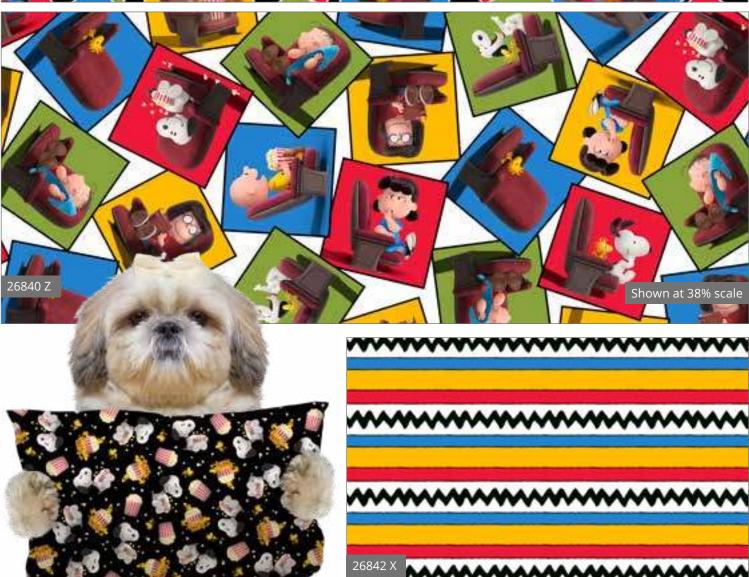

# POPCORN & PEANUTS

What's better than popcorn and a movie – the Peanuts, with popcorn... and a movie! Grab a seat and get ready for a fun show with Charlie, Snoopy and the gang. So many fun projects await to bring your favorite © Peanuts to life!

Orders in by May 15th will ship mid August

### August Delivery 4 Prints, 7 Color Combos