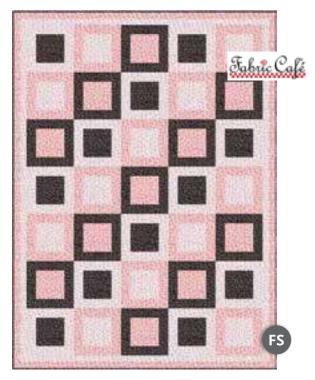

## SeW Sassy

Sassy sayings and color combine in this sewing-themed collection by Joey Heiberg for QT Fabrics. These Dolly Mamas are sew-phisticated and full of sass. Cheery color and coordinates will make projects to celebrate your favorite past-time!

#### **Sew Sassy**

Quilt Size: 64" x 72" Designed by Wendy Sheppard