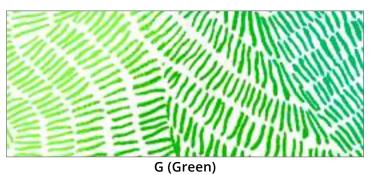

### Pixie Dots - Ladybug Loop

32" x 32" Designed by Sheri Morrill-Cifaldi

G (Green)

Full repeat shown of 26312 O at 50% - Full repeat measures approx. 12" x 12"