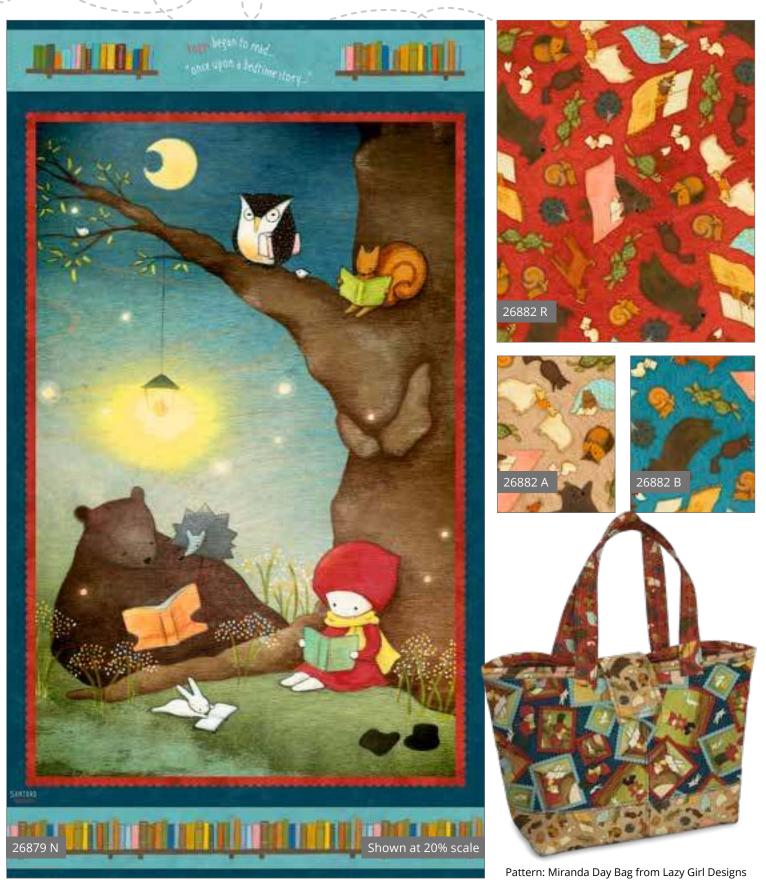

#### Santoro Poppi Loves

**Reading Together** Page 44

Introducing the remarkable new collection from Santoro: Poppi Loves Pairing its sweet charm and unique imaginative design with Santoro's rich experience in original, illustrationbased collection, Poppi Loves has found the perfect house.

Poppi Loves is a little girl with big dreams and a fierce curiosity. She invites her readers to join her and her woodland family as they journey though the wild woods and beyond.

## Reading Together

"Poppi Loves is a little girl with big dreams and a fierce curiosity. She invites her readers to join her and her woodland family as they journey though the wild woods and beyond. Poppi Loves teaches her readers important lessons." Create magical projects and the love with Reading Together by © Santoro.

Orders in by August 15<sup>th</sup> will ship mid November

#### November Delivery 5 Prints, 11 Color Combos