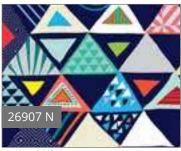

## October Delivery 3 Prints, 3 Color Combos

Horse Panel, Full repeat shown measures approximately 44" x 36" © Lars Van der Goor (Shown at 14% scale)

Detail shown at 50%

Lake Panel, Full repeat shown measures approx. 24" x 44" © Irene Weisz (Shown at 18% scale)