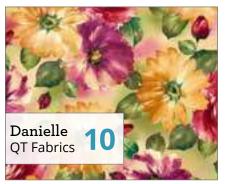

## Danielle

Boldly beautiful florals are blooming in this new collection from QT. Paisley prints paired with mini roses and textural allovers in lush colors are calling for a dynamic project to be born. Enjoy mixing and matching to your heart's delight with so many lovely colors and prints.

Orders in by July 15<sup>th</sup> will ship mid October

# October Delivery 6 Prints, 15 Color Combos

QT Studio

#### **Danielle**

54" x 72" Designed by Pine Tree Country Quilts