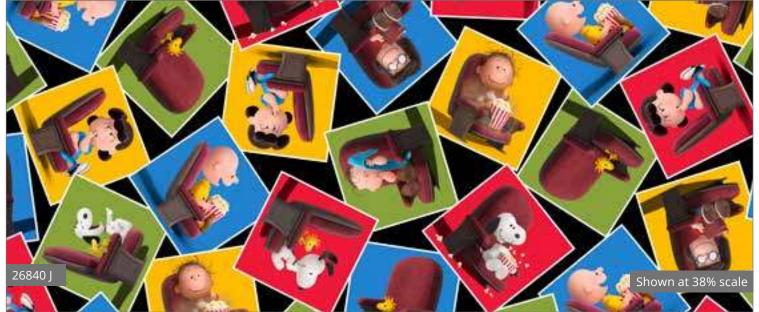

# POPCORN & PEANUTS

What's better than popcorn and a movie – the Peanuts, with popcorn... and a movie! Grab a seat and get ready for a fun show with Charlie, Snoopy and the gang. So many fun projects await to bring your favorite © Peanuts to life!

Orders in by May 15th will ship mid August

### August Delivery 4 Prints, 7 Color Combos