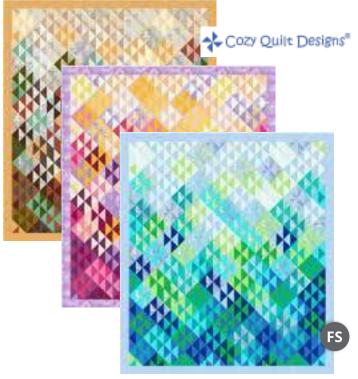

by Cyndi Hershey

#### Scenic Route - Artful Bags/Artist Portfolio



12" H x 16½" W x 1¼" thick Designed by Kay Whitt

#### Scenic Route



63" x 79" Designed by The Fat Quarter Gypsy



#### **Sew Sassy**



Quilt Size: 64" x 72" Designed by Wendy Sheppard

#### **Sugar Rush**



11" x 11½" x 4½" Designed by Donna Robertson

### **Sew Sassy - Candice Bag**



11" x 11½" x 4½" Designed by Lazy Girl Designs

#### **Sugar Rush**



44" x 62" Designed by QT Fabrics

### **PROJECTS**

#### **Timberland Trail - Star Bright**



72" x 88" Designed by Tony Jacobson

#### **Wild Side**



60" x 90" Designed By Ann Haley

#### With Love - Ombré Madres



62" x 84" Designed by Tony Jacobson

#### **Work in Progress**



44½" x 56½" Designed by Kari Nichols

#### **Color Blends & Ombre Stitches**



65" x 75" Designed by Daniela Stout

#### Color Blends & Ombre Stitches - Flame On



54" x 54" Designed by Scott Hansen

#### **Harmony - Color Theory**



49" x 71" Designed by Deb Finan

### Pixie Dots - Ladybug Loop



32" x 32" Designed by Sheri Morrill-Cifaldi

















G (Green)











Full repeat shown of 26312 O at 50% - Full repeat measures approx. 12" x 12"













### Harmony Brights



78





24776 Q (Turquoise Blue) 24776 QFLN



24777 Q (Turquoise) 24777 QFLN



24778 Q (Marine) 24778 QFLN



24779 Q (Deep Ocean) 24779 QFLN



24776 G (Green Mist) 24776 GFLN



24777 G (Spring Green) 24777 GFLN



24778 G (Shamrock) 24778 GFLN



24779 G (Jungle Green) 24779 GFLN



24776 S (Buttercream) 24776 SFLN



24777 S (Daffodil) 24777 SFLN



24778 S (Sunflower) 24