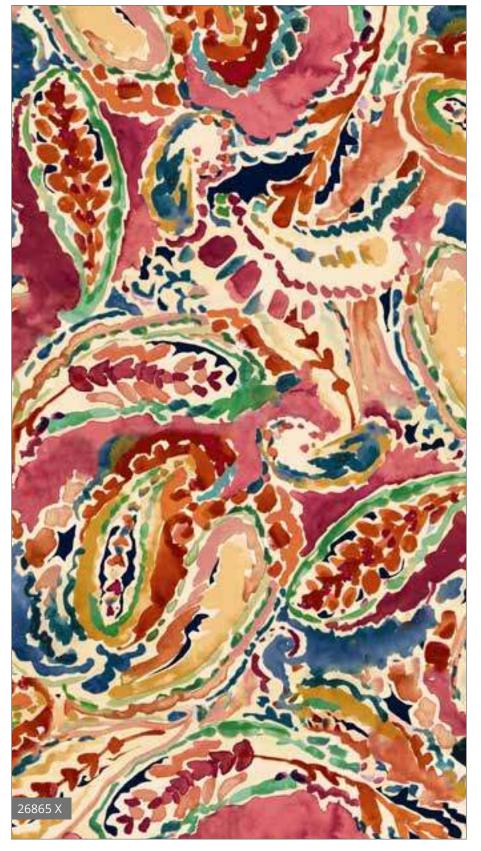

#### November Delivery 4 Prints, 11 Color Combos

Pattern: The Manhattan Bag from Emmaline Bags

26895 AE

Hautman Brothers

Brushstrokes full of color and fabulous prints combine for a gorgeous collection, Delia. The watercolor trend continues in these prints mixing and matching colorful dots with paisleys and florals for colorful and textural projects.

Orders in by August 15<sup>the</sup> will ship mid November

Pattern: Margo Handbag from Lazy Girl Designs

26869 M

26869 O

QT Studio

26867 M

Designs shown at 50% scale unless otherwise noted