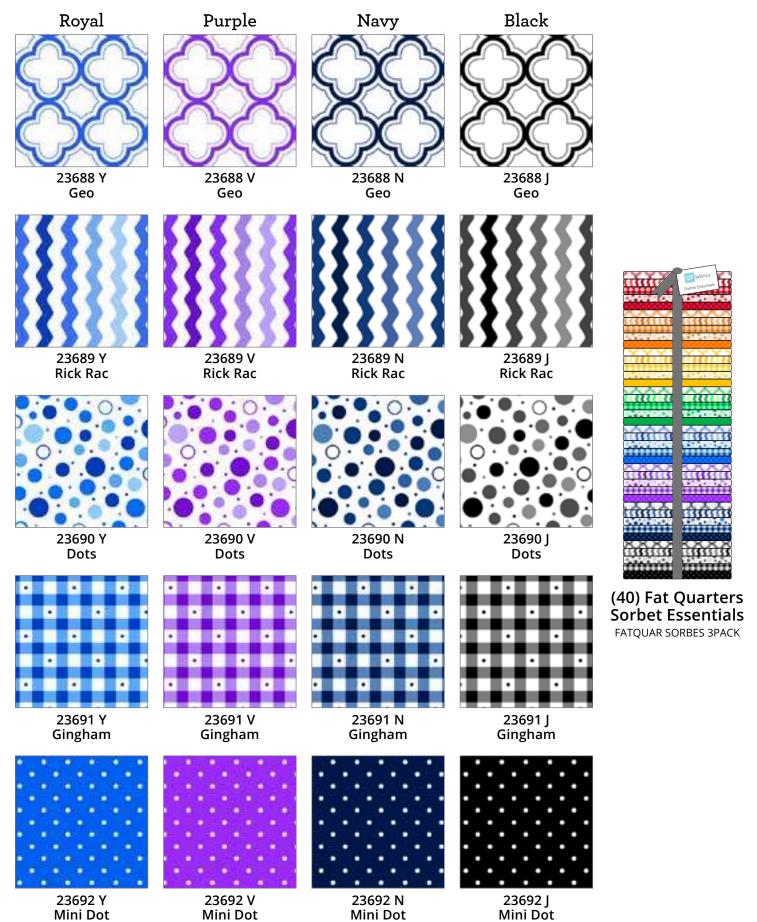

does not include colors 24299 BZ, C, GJ, OS & PD



LV (Lavender)





O (Tomato)



AVAILABLE OCTOBER 2018 0 0 0 0 0 0 D



N (Navy)





RO (Chili)



W (Wedgewood)



J (Black)



K (Charcoal)





AJ (Brown)

100% Cotton. 43/44" 60 x 60. D/R approx. 12 yds.

All designs shown at 100%



# Scrollscapes II SKU 24362









Full repeat shown of 24362 K at 15% - Repeat measures approx. 24" x 44" from selvage to selvage 101



(20) 21/2" Strips **Sorbets Cotton Candy** STRIPS SORBCC 12PACK



(20) Fat Quarters Sorbets **Cotton Candy** FATQUAR SORBCC 3PACK



Mini Dot





23692 H

Mini Dot

(20) 2½" Strips Sorbets Key Lime STRIPS SORBKL 12PACK



23692 A

Mini Dot

(20) Fat Quarters Sorbets Key Lime FATQUAR SORBKL 3PACK



23692 B

Mini Dot

23692 K

Mini Dot

### Sorbet Essentials







# Temptations SKU 22542







(50) 5" Squares **Temptations** 5"SQ TEMNEW 12 PACK



**Fat Quarter Box** (50) Fat Quarters **Temptations** PRODUCT BASICS TEMPT



(50) 21/2" Strips **Temptations** STRIPS TEMNEW 6PACK



M (Crimson)



MV (Merlot)



TK (Marsala)



PC (Strawberry)



C (Melon)



S (Canary)



SZ (Lemon Sorbet)



H (Green Mist)



HS (Lime)



G (Kelly)



W (Slate Blue)



BN (Midnight Blue)



**B** (Pacific Blue)



Q (Caribbean)



QZ (Turquoise)



VZ (Wisteria)



VP (Pansy)



V (Grape)



E (Vanilla Cream)



EA (Straw)



KE (Putty)



KZ (Smoke)



K (Steel)



KA (Iron)



JK (Onyx)

### REGIONAL SALES MANAGERS



#### OR, WA

Regional Sales Manager **Martha Manning-Jurey** 

Portland, OR Cell: 904.226.8020 Fax: 800.540.7063 Email: mjurey@cpw.com



## North