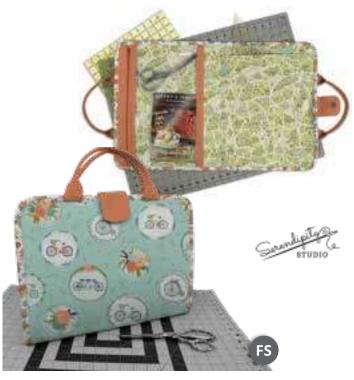

#### Scenic Route - Artful Bags/Artist Portfolio

12" H x 16½" W x 1¼" thick Designed by Kay Whitt

# CENIC POUTE

Enjoy the ride along with © Alicia Jacobs Dujets new collection, Scenic Route. The darling map print fabric leads the way to a day dream of destinations. Hop on your vintage bike, and smell the flowers with a little breeze and fresh colors to create lots of fabulous projects.