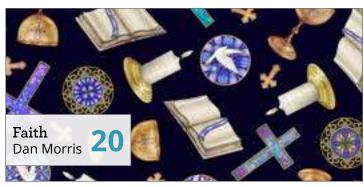

## FAITH

Let Faith guide your next beautiful quilt project. The artwork of © Dan Morris is truly inspiring with holy images. Led by inspirational quote patches, stunning color and divine prints, this collection will bring blessings and warmth to whomever it touches.

Orders in by August 15th will ship mid November

Pattern: Fat Quarter Pop-Up from Fat Quarter Gypsy

Dan Morris