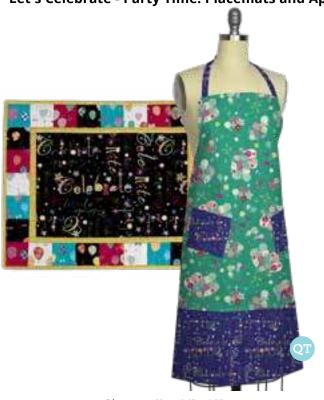

Orders in by July 1st will ship mid September

Everyday is a celebration with this awesome new collection from © Turnowsky. Pretty prints with festive balloons are perfect for any occasion. The bright and lively colors will get the party started with your next project!

#### Let's Celebrate - Party Time! Placemats and Apron

Placemat Size: 14" x 18" Designed by Vicki Niro