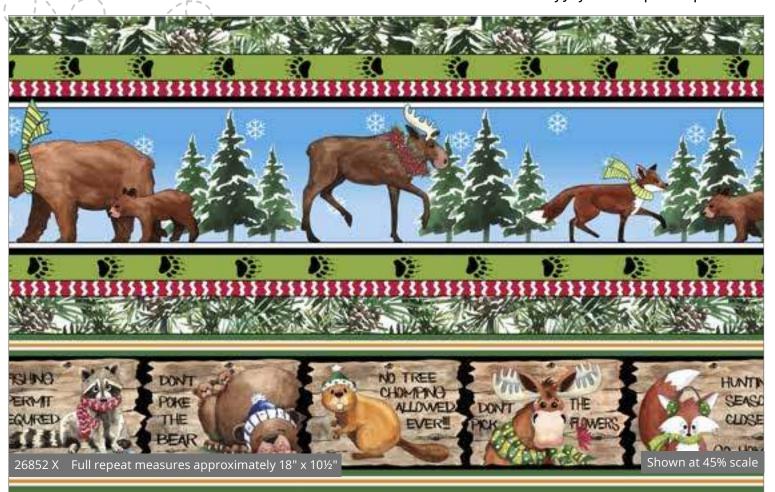

### NORTH WOODS NEIGHBORS

Meet new friends and cozy up with © Desiree Designs new collection of fun fabrics. Lots of friendly animals and fun sayings are brought together with festive color and coordinates. The main panel and wooden picture patches work so well with the border stripe for big impact in your next project!

Orders in by July 1st will ship mid September

Pattern: Claire Handbag from Lazy Girl Designs

HINTING SEASON CLOSED

GO HOMES

Shown at 12% scale

Desiree Habicht

FIGHING DERBY

24" x 44" Panel