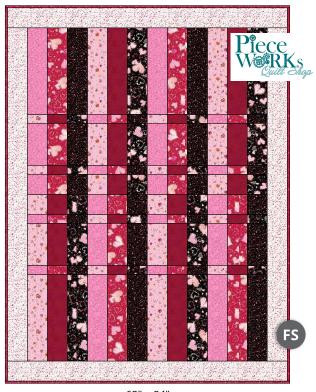

## Danielle

Boldly beautiful florals are blooming in this new collection from QT. Paisley prints paired with mini roses and textural allovers in lush colors are calling for a dynamic project to be born. Enjoy mixing and matching to your heart's delight with so many lovely colors and prints.

#### **Danielle**

54" x 72" Designed by Pine Tree Country Quilts