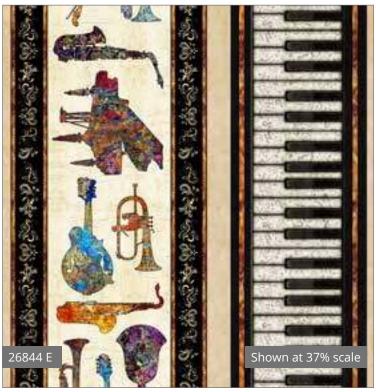

## FINE TUNING

A symphony of color and prints, © Dan Morris created a sophisticated and savvy collection for any music aficionado. So many projects await these bold music-inspired designs. Just as it's hard to pick a favorite song, it's even harder to pick a favorite print in this new collection!

Orders in by August 15st will ship mid November

© Dan Morris

## November Delivery 7 Prints, 18 Color Combos

Dan Morris

Jamboree

Frolic with fun fabric and lively color with Jamboree by © Christine Graf for QT. These whimsical prints bring cheer and pop to any project. Kitchen décor, apparel, merry quilts and happy crafts await!