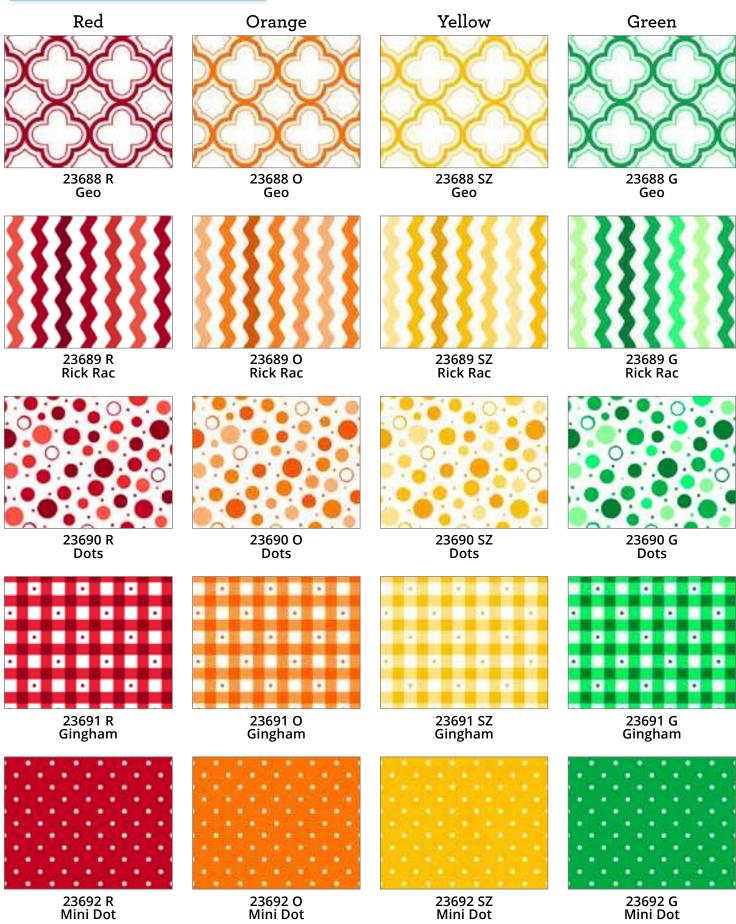

Roll does not include colors 24299 BZ, C, GJ, OS & PD



LV (Lavender)





O (Tomato)



AVAILABLE OCTOBER 2018 0 0 0 0 0 0 D



N (Navy)





RO (Chili)



W (Wedgewood)



J (Black)



K (Charcoal)





AJ (Brown)

100% Cotton. 43/44" 60 x 60. D/R approx. 12 yds.

All designs shown at 100%



# Scrollscapes II SKU 24362









Full repeat shown of 24362 K at 15% - Repeat measures approx. 24" x 44" from selvage to selvage 101



(20) 21/2" Strips **Sorbets Cotton Candy** STRIPS SORBCC 12PACK



(20) Fat Quarters Sorbets **Cotton Candy** FATQUAR SORBCC 3PACK



Mini Dot





23692 H

Mini Dot

(20) 2½" Strips Sorbets Key Lime STRIPS SORBKL 12PACK



23692 A

Mini Dot

(20) Fat Quarters Sorbets Key Lime FATQUAR SORBKL 3PACK



23692 B

Mini Dot

23692 K

Mini Dot

### Sorbet Essentials







# Temptations SKU 22542







(50) 5" Squares **Temptations** 5"SQ TEMNEW 12 PACK



**Fat Quarter Box** (50) Fat Quarters **Temptations** PRODUCT BASICS TEMPT



(50) 21/2" Strips **Temptations** STRIPS TEMNEW 6PACK



M (Crimson)



MV (Merlot)



TK (Marsala)



PC (Strawberry)



C (Melon)



S (Canary)



SZ (Lemon Sorbet)



H (Green Mist)



HS (Lime)



G (Kelly)



W (Slate Blue)



BN (Midnight Blue)



**B** (Pacific Blue)



Q (Caribbean)



QZ (Turquoise)



VZ (Wisteria)



VP (Pansy)



V (Grape)



E (Vanilla Cream)



EA (Straw)



KE (Putty)



KZ (Smoke)



K (Steel)



KA (Iron)



JK (Onyx)

### REGIONAL SALES MANAGERS



#### OR, WA

Regional Sales Manager **Martha Manning-Jurey** 

Portland, OR Cell: 904.226.8020 Fax: 800.540.7063 Email: mjurey@cpw.com



## N