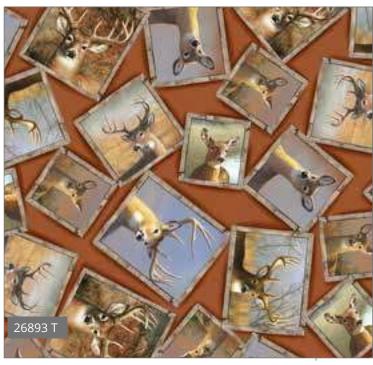

#### **Hautman Brothers**

**Deer Valley** Page 12

The Hautman Brothers have established themselves among America's foremost wildlife artists. All three brothers have received numerous honors and awards, and have dominated many state and national duck stamp competitions. At last count, the three brothers have seen their art featured on over 50 state and federal stamps. James, Robert and Joe are the only brothers ever to win the coveted Federal Duck Stamp Contest.

#### Deer Valley

Award-winning artists © Hautman Brothers created another gorgeous collection celebrating the beauty of nature and wildlife with stunning detail. Blending natural grass elements with a home décor hounds tooth plaid with woven texture adds more dimension and sophistication to these fabrics.