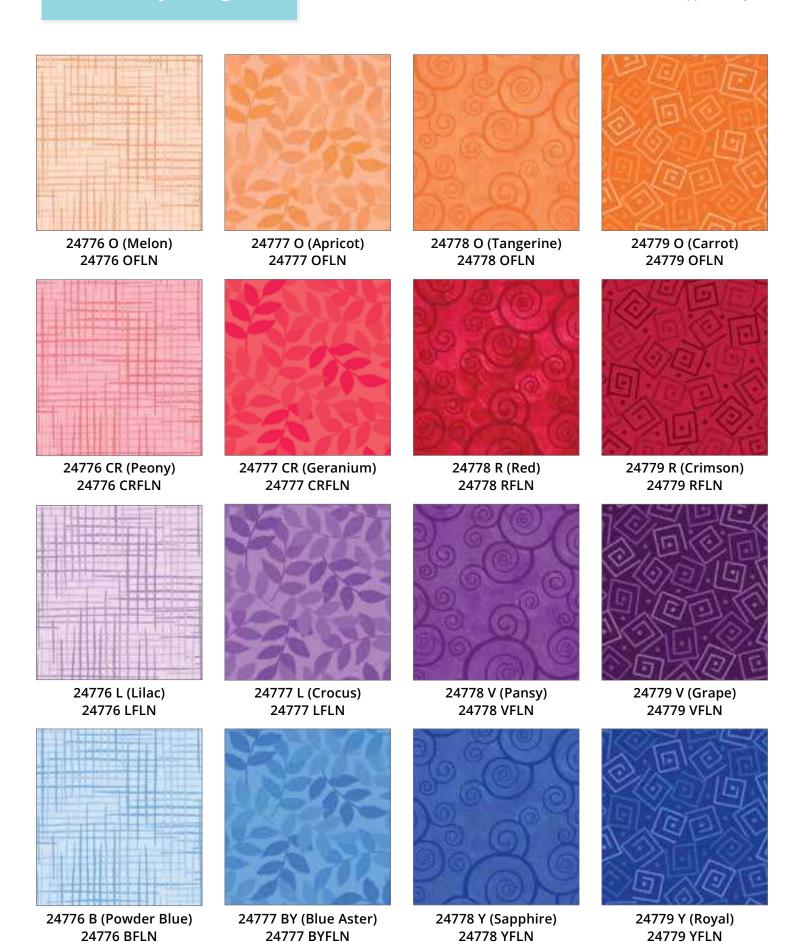

### Harmony Brights

78

24776 Q (Turquoise Blue) 24776 QFLN

24777 Q (Turquoise) 24777 QFLN

24778 Q (Marine) 24778 QFLN

24779 Q (Deep Ocean) 24779 QFLN

24776 G (Green Mist) 24776 GFLN

24777 G (Spring Green) 24777 GFLN

24778 G (Shamrock) 24778 GFLN

24779 G (Jungle Green) 24779 GFLN

24776 S (Buttercream) 24776 SFLN

24777 S (Daffodil) 24777 SFLN

24778 S (Sunflower) 24778 SFLN

24779 S (Marigold) 24779 SFLN

24776 P (Cotton Candy) 24776 PFLN

24777 P (Party Pink) 24777 PFLN

24778 P (Bubble Gum) 24778 PFLN

24779 P (Azalea) 24779 PFLN

### Harmony Home Dec

24776 DFLN

24776 DM (Mauve) 24776 DMFLN

24777 D (Dusty Rose) 24777 DFLN

24777 DM (Mulberry) **24777 DMFLN** 

24778 VMFLN

24778 RT (Paprika) 24778 RTFLN

24778 DM (Sangria) 24778 DMFLN

24779 SA (Amber) 24779 SAFLN

24779 T (Rust) 24779 TFLN

24779 VM (Plum) 24779 VMFLN

24779 RT (Brick) 24779 RTFLN

24779 M (Garnet) 24779 MFLN

24776 H (Frosted Pine) 24776 HFLN

24777 H (Spruce) 24777 HFLN

24778 F (Evergreen) 24778 FFLN

24779 F (Forest) 24779 FFLN

24776 GF (Silver Sage) 24776 GFFLN

24777 GF (Sage) 24777 GFFLN

24778 GF (Moss) 24778 GFFLN

24779 GF (Olive) 24779 GFFLN

24776 W (Arctic Blue) 24776 WFLN

24777 W (Denim) 24777 WFLN

24778 W (Slate Blue) 24778 WFLN

24779 N (Navy) 24779 NFLN

24776 QB (Blue Lagoon) 24776 QBFLN

24777 QB (Chambray) 24777 QBFLN

24778 QB (Teal) 24778 QBFLN

24779 QB (Prussian Blue) 24779 QBFLN

### Harmony Neutrals/Baby

24776 E (Vanilla) 24776 EFLN

24777 E (Sand) 24777 EFLN

24778 EA (Camel) 24778 EAFLN

24779 EA (Toffee) 24779 EAFLN

24776 K (Ash) 24776 KFLN

24777 K (Graphite) 24777 KFLN

24778 K (Charcoal) 24778 KFLN

24779 J (Black) 24779 JFLN

24776 A (Wheat) 24776 AFLN

24777 A (Toast) 24777 AFLN

24778 A (Sable) 24778 AFLN

24779 A (Espresso) 24779 AFLN

## Baby

24776 ZS (Butter) 24776 ZSFLN

24776 ZP (Powder Pink) 24776 ZPFLN

24776 ZB (Cloud Blue) 24776 ZBFLN

24776 ZH (Soft Green) 24776 ZHFLN