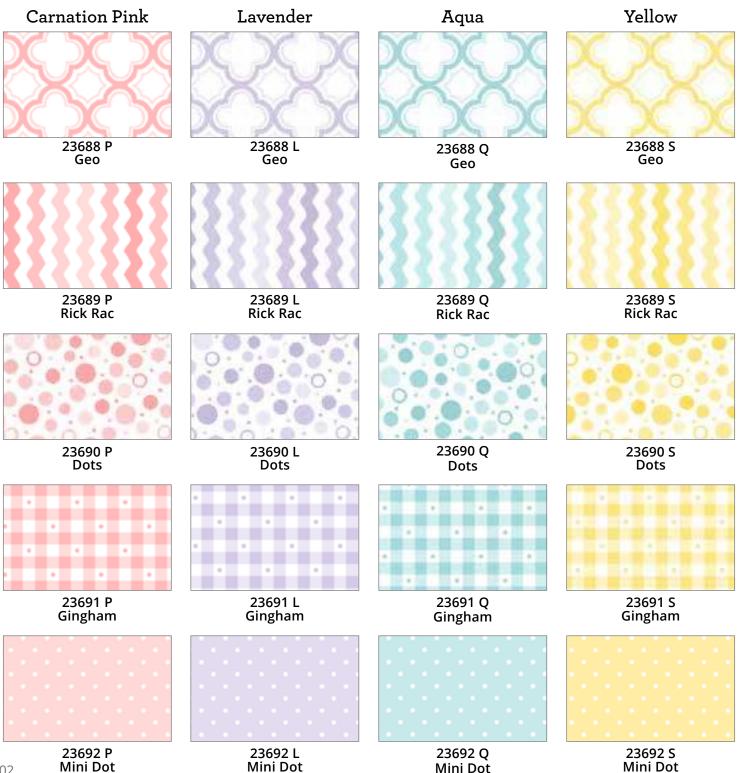

0



#### (32) Fat Quarters **Pixie Dots**

FATQUAR PIXIE 3PACK \*FQ Bundle does not include colors 24299 BZ, C, GJ, OS & PD



HJ (Green Tea)



OS (Pumpkin)



#### (40) 21/2" Strips **Pixie Dots**

STRIPS PIXIE 6PACK \*Roll does not include colors 24299 BZ, C, GJ, OS & PD



LV (Lavender)





O (Tomato)



AVAILABLE OCTOBER 2018 0 0 0 0 0 0 D



N (Navy)





RO (Chili)



W (Wedgewood)



J (Black)



K (Charcoal)





AJ (Brown)

100% Cotton. 43/44" 60 x 60. D/R approx. 12 yds.

All designs shown at 100%



# Scrollscapes II SKU 24362









Full repeat shown of 24362 K at 15% - Repeat measures approx. 24" x 44" from selvage to selvage 101



(20) 21/2" Strips **Sorbets Cotton Candy** STRIPS SORBCC 12PACK



(20) Fat Quarters Sorbets **Cotton Candy** FATQUAR SORBCC 3PACK



Mini Dot





23692 H

Mini Dot

(20) 2½" Strips Sorbets Key Lime STRIPS SORBKL 12PACK



23692 A

Mini Dot

(20) Fat Quarters Sorbets Key Lime FATQUAR SORBKL 3PACK



23692 B

Mini Dot

23692 K

Mini Dot

### Sorbet Essentials







# Temptations SKU 22542







(50) 5" Squares **Temptations** 5"SQ TEMNEW 12 PACK



**Fat Quarter Box** (50) Fat Quarters **Temptations** PRODUCT BASICS TEMPT



(50) 21/2" Strips **Temptations** STRIPS TEMNEW 6PACK



M (Crimson)



MV (Merlot)



TK (Marsala)



PC (Strawberry)



C (Melon)



S (Canary)



SZ (Lemon Sorbet)



H (Green Mist)



HS (Lime)



G (Kelly)



W (Slate Blue)



BN (Midnight Blue)



**B** (Pacific Blue)



Q (Caribbean)



QZ (Turquoise)



VZ (Wisteria)



VP (Pansy)



V (Grape)



E (Vanilla Cream)



EA (Straw)



KE (Put