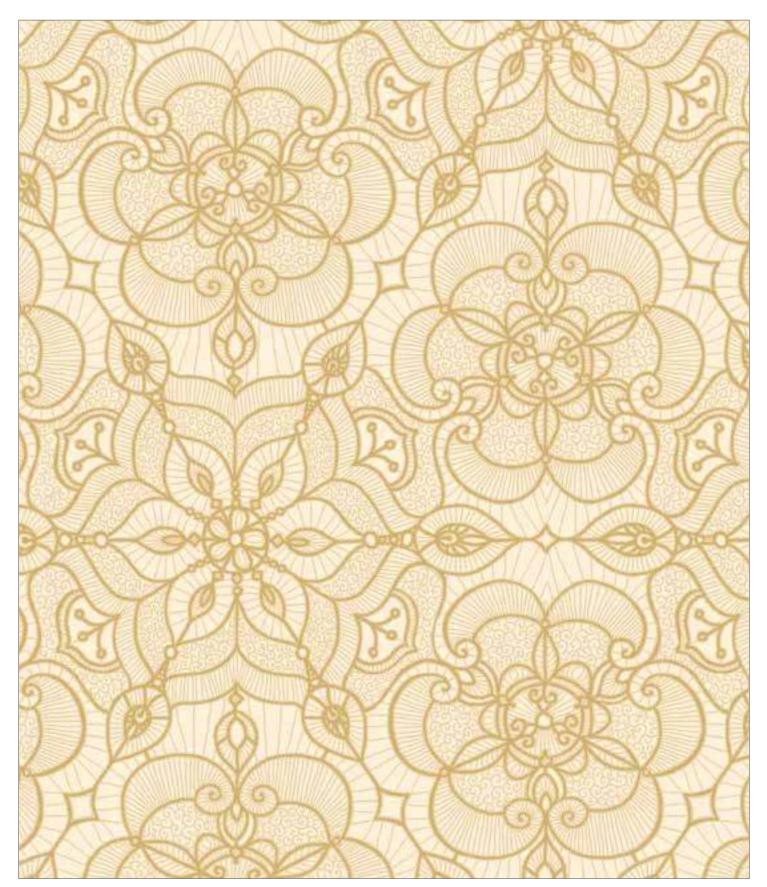

E (Cream)

(20) Fat Quarters
Luminous Lace
FATQUAR HOLLAC 3PACK

E (Cream)

R (Red)

M (Wine)

F (Forest)

N (Navy)

Y (Royal)