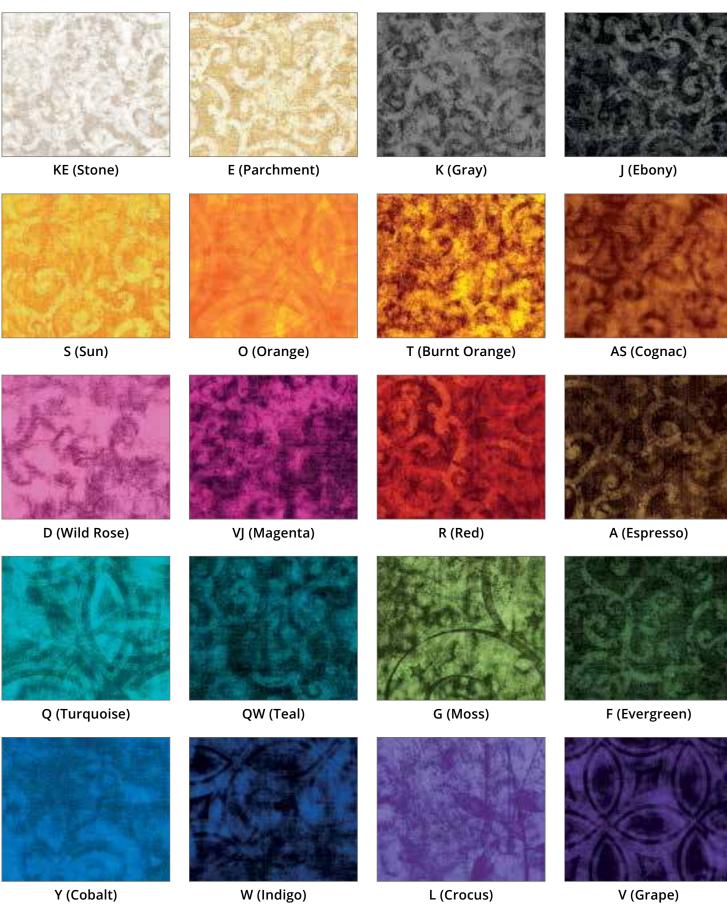

### Harmony Neutrals/Baby

24776 E (Vanilla) 24776 EFLN

24777 E (Sand) 24777 EFLN

24778 EA (Camel) 24778 EAFLN

24779 EA (Toffee) 24779 EAFLN

24776 K (Ash) 24776 KFLN

24777 K (Graphite) 24777 KFLN

24778 K (Charcoal) 24778 KFLN

24779 J (Black) 24779 JFLN

24776 A (Wheat) 24776 AFLN

24777 A (Toast) 24777 AFLN

24778 A (Sable) 24778 AFLN

24779 A (Espresso) 24779 AFLN

### Gold

23543 ES (Cream/Gold) Leaf Vine

23544 ZS (White/Gold) Stars

24497 ZS (White/Gold) Snowflake

23542 JS (Black/Gold) Scribble

23539 JS (Black/Gold) Mixed Dots

23538 JS (Black/Gold) Curley Cue

24497 JS (Black/Gold) Snowflake

#### Silver

23538 ZK (White/Silver) Curley Cue

23543 JK (Black/Silver) Leaf Vine

23539 ZK (White/Silver) Mixed Dots

23544 JK (Black/Silver) Stars

23542 ZK (White/Silver) Scribble

### Copper

23543 EC (Cream/Copper) Leaf Vine

23539 EC (Cream/Copper) Mixed Dots

23538 JC (Black/Copper) Curley Cue

23544 JC (Black/Copper) Stars

23542 JC (Black/Copper) Scribble

VP (Pansy)

V (Grape)

E (Vanilla Cream)

EA (Straw)

KE (Putty)

KZ (Smoke)

K (Steel)

KA (Iron)