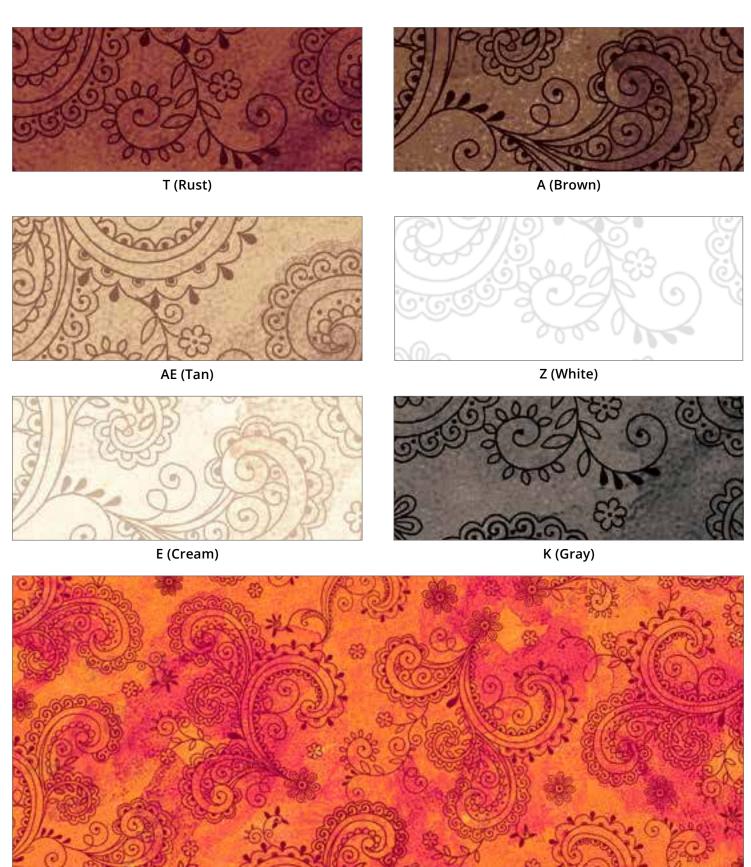

# Scrollscapes II SKU 24362

Full repeat shown of 24362 K at 15% - Repeat measures approx. 24" x 44" from selvage to selvage 101

(20) 21/2" Strips **Sorbets Cotton Candy** STRIPS SORBCC 12PACK

(20) Fat Quarters Sorbets **Cotton Candy** FATQUAR SORBCC 3PACK