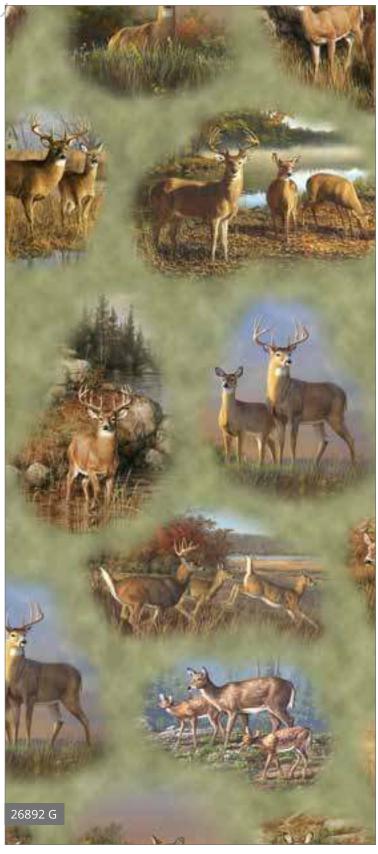

#### **Hautman Brothers**

**Deer Valley** Page 12

The Hautman Brothers have established themselves among America's foremost wildlife artists. All three brothers have received numerous honors and awards, and have dominated many state and national duck stamp competitions. At last count, the three brothers have seen their art featured on over 50 state and federal stamps. James, Robert and Joe are the only brothers ever to win the coveted Federal Duck Stamp Contest.

#### Deer Valley

Award-winning artists © Hautman Brothers created another gorgeous collection celebrating the beauty of nature and wildlife with stunning detail. Blending natural grass elements with a home décor hounds tooth plaid with woven texture adds more dimension and sophistication to these fabrics.