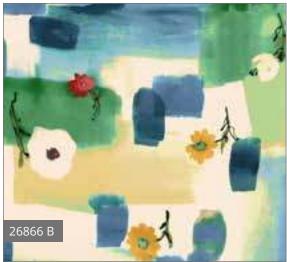

Coby McComas

Jesus Montero

Kay Peterson

Tammie Randle

Barbara Wing

Nature's palette and beauty on fabric. The subtle shadows and highlights of these inspiring images capture incredible detail. Create a work of art by customizing with our Color Blends, Harmony or other blender program fabrics.

Orders in by July 15th will ship mid October

Autumn Tree Panel, Full repeat shown measures approximately 44" x 36" © Irene Weisz (Shown at 18% scale)