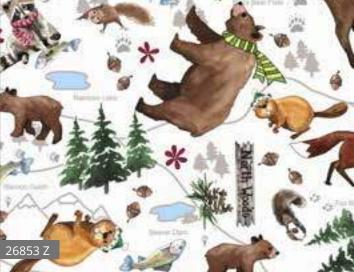

### NORTH WOODS NEIGHBORS

Meet new friends and cozy up with © Desiree Designs new collection of fun fabrics. Lots of friendly animals and fun sayings are brought together with festive color and coordinates. The main panel and wooden picture patches work so well with the border stripe for big impact in your next project!

Orders in by July 1st will ship mid September

Pattern: Claire Handbag from Lazy Girl Designs

HINTING SEASON CLOSED

GO HOMES

Shown at 12% scale

Desiree Habicht

FIGHING DERBY

24" x 44" Panel