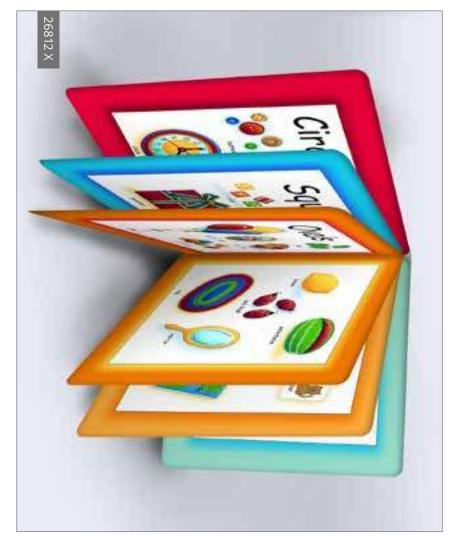

## Sew & Go

Sew many projects in our ever-growing library of Sew & Go fabrics! This season, we've added a friendly rainbow Zebra to snuggle and another soft book for your favorite little one. These panels are perfect to teach the next generation of sewists. Just grab a panel, Sew... & Go!