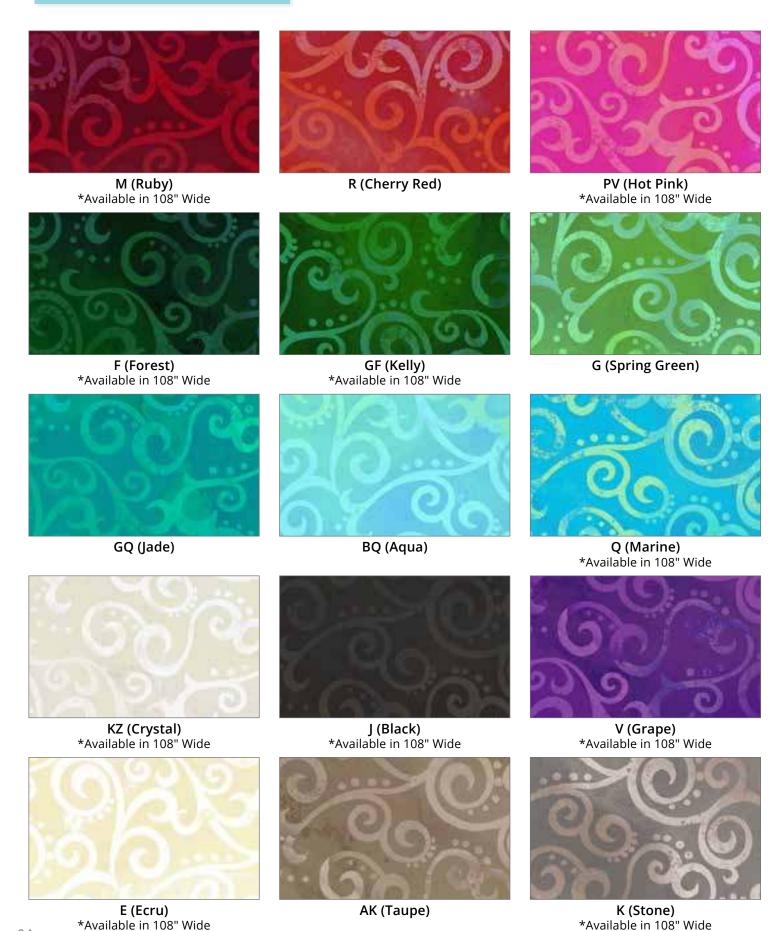

M (Crimson)

MV (Merlot)

TK (Marsala)

PC (Strawberry)

C (Melon)

S (Canary)

SZ (Lemon Sorbet)

H (Green Mist)

HS (Lime)

G (Kelly)

W (Slate Blue)

BN (Midnight Blue)

**B** (Pacific Blue)

Q (Caribbean)

QZ (Turquoise)

VZ (Wisteria)

VP (Pansy)

V (Grape)

E (Vanilla Cream)

EA (Straw)

KE (Putty)

KZ (Smoke)

K (Steel)

KA (Iron)

JK (Onyx)