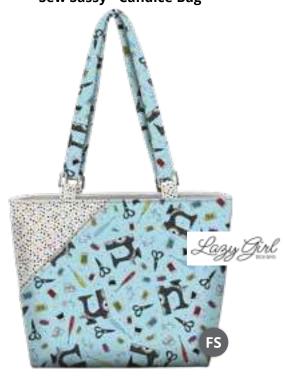

hitewood

#### Li'l Sweeties - Dashing Quilt



54½" x 54½" Designed by Janice Averill



78" x 90" Designed by Sue Harvey & Sandy Boobar

#### Lil' Sweeties - It's a Breeze



46" x 58" Designed by Donna Robertson

#### Moose on the Loose- Morrison the Moose



Designed by Heidi Pridemore

### **PROJECTS**

#### **Nature's Bears**



51" x 63" Designed by Sue Harvey & Sandy Boobar

#### **Northwoods Neighbors**



59" x 83" Designed by Cyndi Hershey

#### Scenic Route - Artful Bags/Artist Portfolio



12" H x 16½" W x 1¼" thick Designed by Kay Whitt

#### Scenic Route



63" x 79" Designed by The Fat Quarter Gypsy



#### **Sew Sassy**



Quilt Size: 64" x 72" Designed by Wendy Sheppard

#### **Sugar Rush**



11" x 11½" x 4½" Designed by Donna Robertson

### **Sew Sassy - Candice Bag**



11" x 11½" x 4½" Designed by Lazy Girl Designs

#### **Sugar Rush**



44" x 62" Designed by QT Fabrics

### **PROJECTS**

#### **Timberland Trail - Star Bright**



72" x 88" Designed by Tony Jacobson

#### **Wild Side**



60" x 90" Designed By Ann Haley

#### With Love - Ombré Madres



62" x 84" Designed by Tony Jacobson

#### **Work in Progress**



44½" x 56½" Designed by Kari Nichols

#### **Color Blends & Ombre Stitches**



65" x 75" Designed by Daniela Stout

#### Color Blends & Ombre Stitches - Flame On



54" x 54" Designed by Scott Hansen

#### **Harmony - Color Theory**



49" x 71" Designed by Deb Finan

### Pixie Dots - Ladybug Loop



32" x 32" Designed by Sheri Morrill-Cifaldi

















G (Green)











Full repeat shown of 26312 O at 50% - Full repeat measur