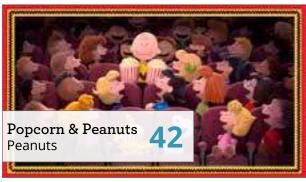

# POPCORN & PEANUTS

What's better than popcorn and a movie – the Peanuts, with popcorn... and a movie! Grab a seat and get ready for a fun show with Charlie, Snoopy and the gang. So many fun projects await to bring your favorite © Peanuts to life!