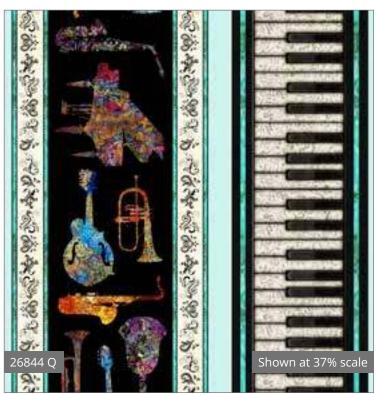

## FINE TUNING

A symphony of color and prints, © Dan Morris created a sophisticated and savvy collection for any music aficionado. So many projects await these bold music-inspired designs. Just as it's hard to pick a favorite song, it's even harder to pick a favorite print in this new collection!

Orders in by August 15st will ship mid November

© Dan Morris

## November Delivery 7 Prints, 18 Color Combos

Dan Morris

Jamboree

Frolic with fun fabric and lively color with Jamboree by © Christine Graf for QT. These whimsical prints bring cheer and pop to any project. Kitchen décor, apparel, merry quilts and happy crafts await!