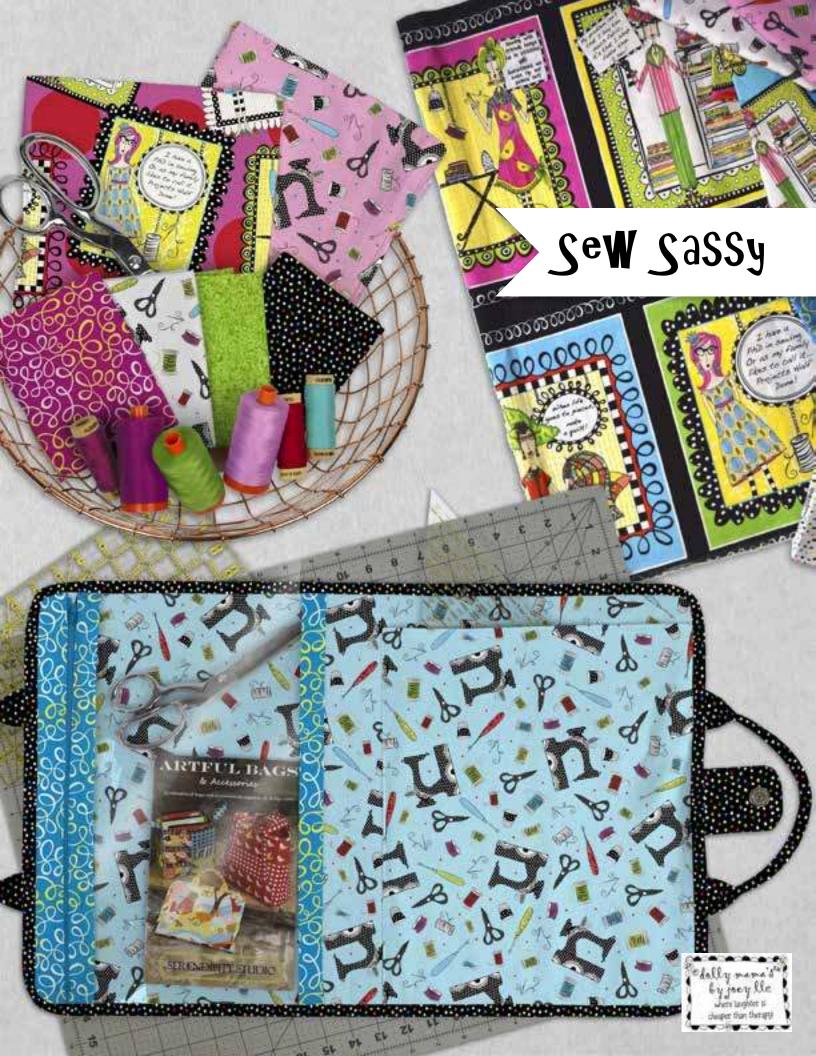

## SeW Sassy

Sassy sayings and color combine in this sewing-themed collection by Joey Heiberg for QT Fabrics. These Dolly Mamas are sew-phisticated and full of sass. Cheery color and coordinates will make projects to celebrate your favorite past-time!

Orders in by July 15th will ship mid October

Sugar Rush

Your sweet tooth is calling! All the sugar without the calories... add some sprinkle to your next project with Sugar Rush. You'll never run out of candy, or ideas, with these charming fabrics to sweeten up your sewing space!