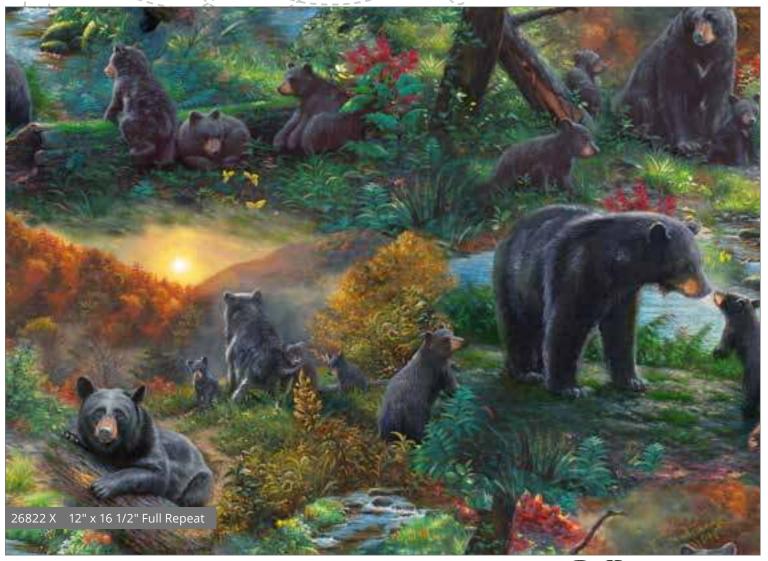

## Nature's Bears

Beautifully rendered paintings are brought to life on fabric. These bear prints and coordinates are from the artwork of  $\bigcirc$  Mark Keathley. Rustic colors enhance the natural elements and work well together for home décor projects.

Orders in by July 1st will ship mid September

Pattern: The Shopper from Indygo Junction