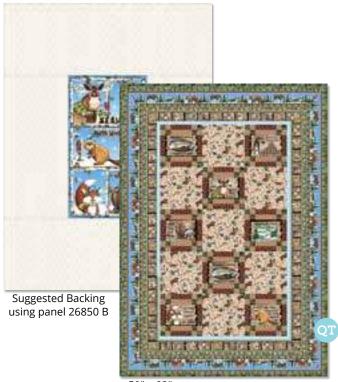

#### **Northwoods Neighbors**

59" x 83" Designed by Cyndi Hershey

### NORTH WOODS NEIGHBORS

Meet new friends and cozy up with © Desiree Designs new collection of fun fabrics. Lots of friendly animals and fun sayings are brought together with festive color and coordinates. The main panel and wooden picture patches work so well with the border stripe for big impact in your next project!

Orders in by July 1st will ship mid September

Pattern: Claire Handbag from Lazy Girl Designs

HINTING SEASON CLOSED

GO HOMES

Shown at 12% scale

Desiree Habicht

FIGHING DERBY

24" x 44" Panel