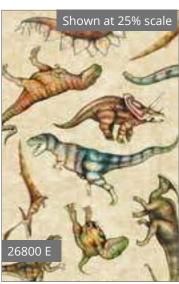

## LOST-WORLD

Dinosaurs brought back from extinction onto fabric by © Dan Morris for QT Fabrics. The textural detail and striking renderings will bring your next project to life! Can you name each of these creatures? These fabrics will combine to make your favorite Paleontologist shriek with excitement (like a T-Rex)

Orders in by July 1st will ship mid September

26803 B

#### September Delivery 7 Prints, 17 Color Combos

Dan Morris

Designs shown at 50% scale unless otherwise noted

© Dan Morris