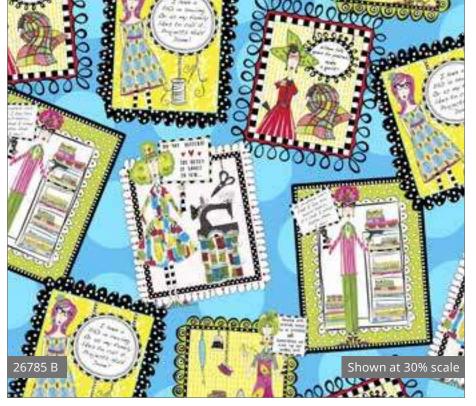

## SeW Sassy

Sassy sayings and color combine in this sewing-themed collection by Joey Heiberg for QT Fabrics. These Dolly Mamas are sew-phisticated and full of sass. Cheery color and coordinates will make projects to celebrate your favorite past-time!