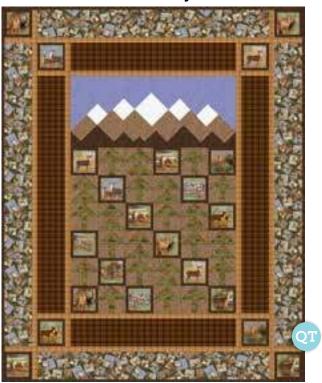

## October Delivery 3 Prints, 3 Color Combos

Horse Panel, Full repeat shown measures approximately 44" x 36" © Lars Van der Goor (Shown at 14% scale)

Detail shown at 50%

Lake Panel, Full repeat shown measures approx. 24" x 44" © Irene Weisz (Shown at 18% scale)

#### **Artworks X - Horses**

44½" x 52" Designed by Cyndi Hershey