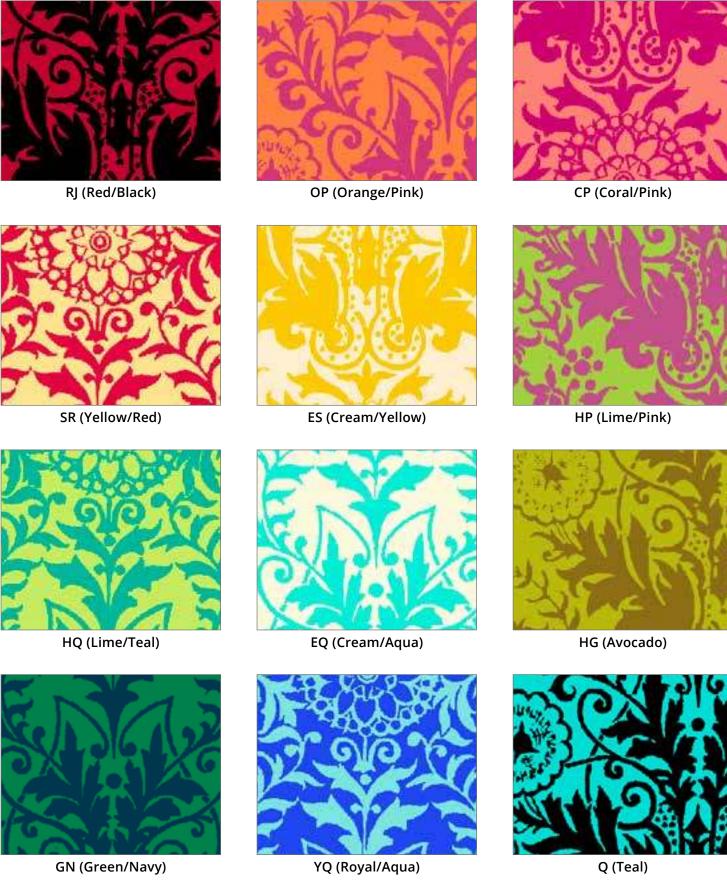

23 E Stars 26761 E Musical Notes NEW Leaf Vine 21518 E Pinwheel Floral 22083 E Dots 21520 E Dot 26762 E **Paw Prints Black Tie** Black/Charcoal 26761 J Musical Notes Paisley 23540 J 21516 J Stencil Floral 21517 J Curly Cue 21519 J Stars 26760 J Alphabets

Scribble 22626 J Circle Dot 21523 J

Stars 26762 J Paw Prints



EF (Cream/Forest)



F (Forest)



EM (Cream/Wine)



M (Wine)



ZN (White/Navy)



N (Navy)





EJ (Cream/Black)



J (Black)



ER (Cream/Red)



R (Red)



ZY (White/Royal)



Y (Royal)

100% Cotton. 43/44" 60 x 60. D/R approx. 12 yds.

All designs shown at 100% All designs have metallic



E (Cream)



(20) Fat Quarters
Luminous Lace
FATQUAR HOLLAC 3PACK



E (Cream)



R (Red)



M (Wine)



F (Forest)



N (Navy)



Y (Royal)



J (Black)

### Lyla Damask SKU 26106







### Metals

100% Cotton. 43/44" 60 x 60. D/R approx. 12 yds.

All designs shown at 100% All designs have metallic

### Gold



23543 ES (Cream/Gold) Leaf Vine



23544 ZS (White/Gold) Stars



24497 ZS (White/Gold) Snowflake



23542 JS (Black/Gold) Scribble



23539 JS (Black/Gold) Mixed Dots



23538 JS (Black/Gold) Curley Cue



24497 JS (Black/Gold) Snowflake

#### Silver



23538 ZK (White/Silver) Curley Cue



23543 JK (Black/Silver) Leaf Vine



23539 ZK (White/Silver) Mixed Dots



23544 JK (Black/Silver) Stars



23542 ZK (White/Silver) Scribble

### Copper



23543 EC (Cream/Copper) Leaf Vine



23539 EC (Cream/Copper) Mixed Dots



23538 JC (Black/Copper) Curley Cue



23544 JC (Black/Copper) Stars



23542 JC (Black/Copper) Scribble

### Holiday Metals

### **In-Stock Fab