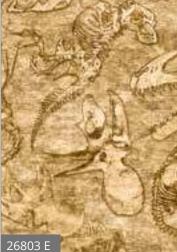

## LOST-WORLD

Dinosaurs brought back from extinction onto fabric by © Dan Morris for QT Fabrics. The textural detail and striking renderings will bring your next project to life! Can you name each of these creatures? These fabrics will combine to make your favorite Paleontologist shriek with excitement (like a T-Rex)

Orders in by July 1st will ship mid September

26803 B

#### September Delivery 7 Prints, 17 Color Combos

Dan Morris

Designs shown at 50% scale unless otherwise noted

© Dan Morris