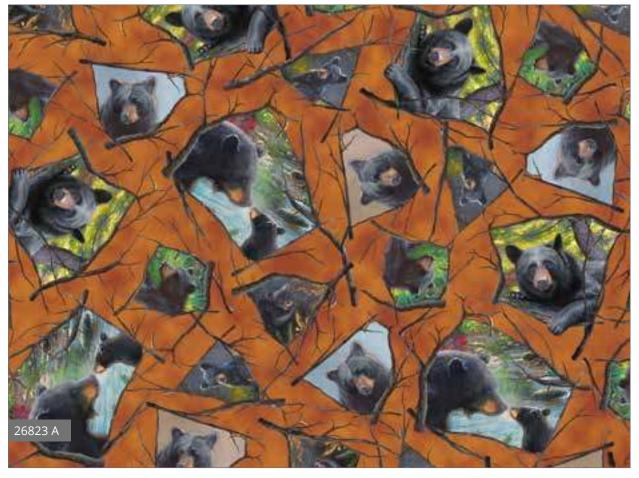

## Nature's Bears

Beautifully rendered paintings are brought to life on fabric. These bear prints and coordinates are from the artwork of  $\bigcirc$  Mark Keathley. Rustic colors enhance the natural elements and work well together for home décor projects.

Orders in by July 1st will ship mid September

Pattern: The Shopper from Indygo Junction