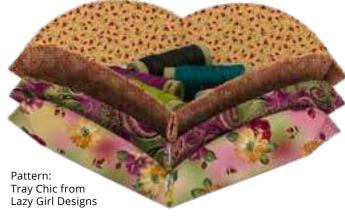

#### November Delivery 4 Prints, 11 Color Combos

Pattern: The Manhattan Bag from Emmaline Bags

26895 AE

Hautman Brothers

Brushstrokes full of color and fabulous prints combine for a gorgeous collection, Delia. The watercolor trend continues in these prints mixing and matching colorful dots with paisleys and florals for colorful and textural projects.