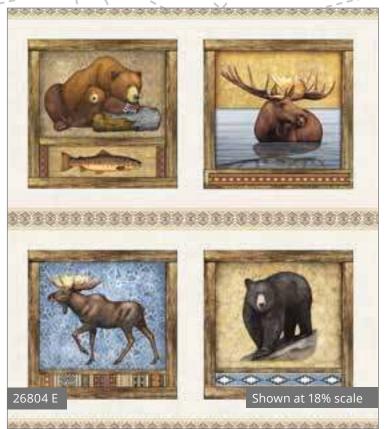

#### **Mark Keathley**

**Nature's Bears** Page 38

Mark Keathley has been "chasing the light" since he was 10 years old on a farm in East Texas. "Growing up in the country gave me a love for the outdoors and an appreciation for the moment." Vividly recalling a covey of quail bursting to flight in the Piney woods hunting as a teen, or the mist rising off the pond while fishing in the early morning, Mark has been enamored with mood, light, drama, and color.

## Nature's Bears

Beautifully rendered paintings are brought to life on fabric. These bear prints and coordinates are from the artwork of  $\bigcirc$  Mark Keathley. Rustic colors enhance the natural elements and work well together for home décor projects.

Orders in by July 1st will ship mid September

Pattern: The Shopper from Indygo Junction

### September Delivery 4 Prints, 8 Color Combo