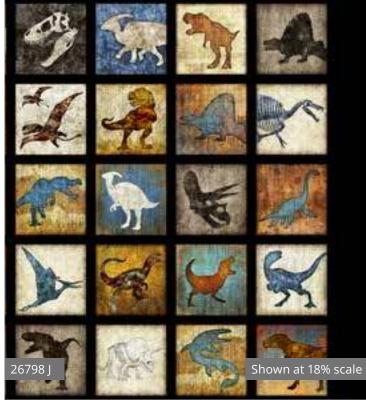

## LOST-WORLD

Dinosaurs brought back from extinction onto fabric by © Dan Morris for QT Fabrics. The textural detail and striking renderings will bring your next project to life! Can you name each of these creatures? These fabrics will combine to make your favorite Paleontologist shriek with excitement (like a T-Rex)

Orders in by July 1st will ship mid September

26803 B

#### September Delivery 7 Prints, 17 Color Combos

Dan Morris

Designs shown at 50% scale unless otherwise noted

© Dan Morris