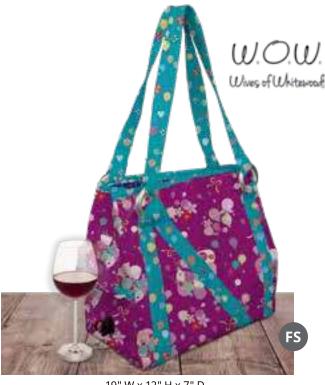

### Let's Celebrate - Bacchus Bag

19" W x 12" H x 7" D Designed by Wives of Whitewood