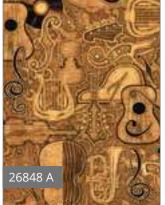

## FINE TUNING

A symphony of color and prints, © Dan Morris created a sophisticated and savvy collection for any music aficionado. So many projects await these bold music-inspired designs. Just as it's hard to pick a favorite song, it's even harder to pick a favorite print in this new collection!

Orders in by August 15st will ship mid November

© Dan Morris

## November Delivery 7 Prints, 18 Color Combos

Dan Morris

Jamboree

Frolic with fun fabric and lively color with Jamboree by © Christine Graf for QT. These whimsical prints bring cheer and pop to any project. Kitchen décor, apparel, merry quilts and happy crafts await!