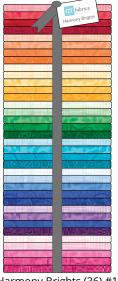

### Harmony Brights

78

24776 Q (Turquoise Blue) 24776 QFLN

24777 Q (Turquoise) 24777 QFLN

24778 Q (Marine) 24778 QFLN

24779 Q (Deep Ocean) 24779 QFLN

24776 G (Green Mist) 24776 GFLN

24777 G (Spring Green) 24777 GFLN

24778 G (Shamrock) 24778 GFLN

24779 G (Jungle Green) 24779 GFLN

24776 S (Buttercream) 24776 SFLN

24777 S (Daffodil) 24777 SFLN

24778 S (Sunflower) 24778 SFLN

24779 S (Marigold) 24779 SFLN

24776 P (Cotton Candy) 24776 PFLN

24777 P (Party Pink) 24777 PFLN

24778 P (Bubble Gum) 24778 PFLN

24779 P (Azalea) 24779 PFLN