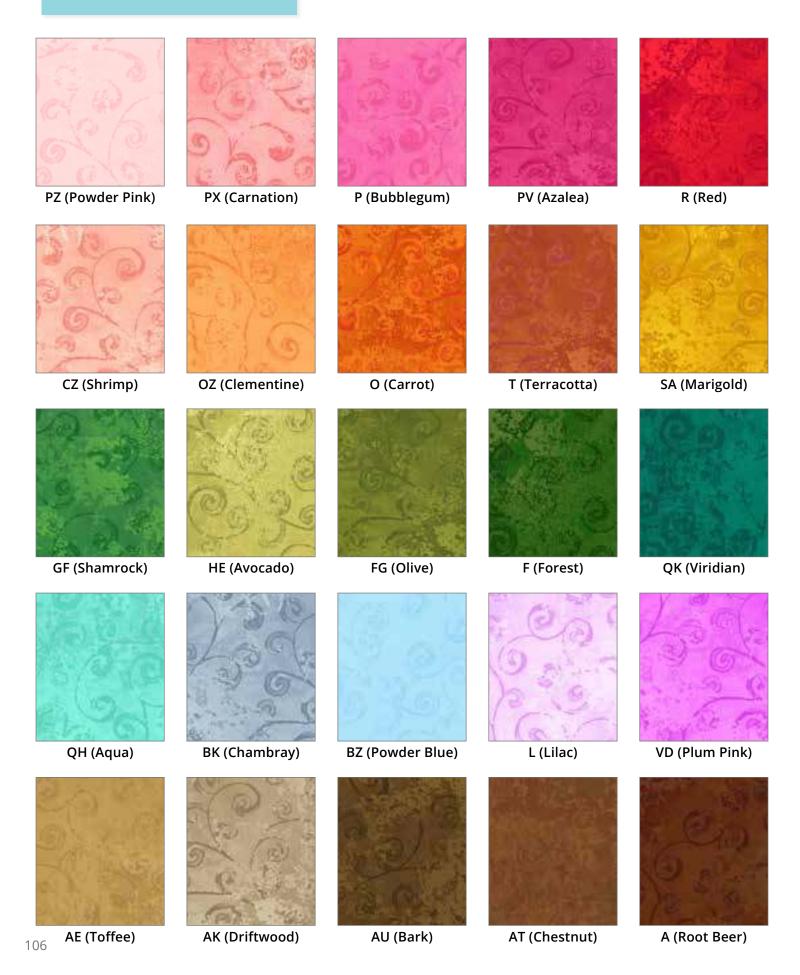

# Temptations SKU 22542

(50) 5" Squares **Temptations** 5"SQ TEMNEW 12 PACK

**Fat Quarter Box** (50) Fat Quarters **Temptations** PRODUCT BASICS TEMPT

(50) 21/2" Strips **Temptations** STRIPS TEMNEW 6PACK

M (Crimson)

MV (Merlot)

TK (Marsala)

PC (Strawberry)

C (Melon)

S (Canary)

SZ (Lemon Sorbet)

H (Green Mist)

HS (Lime)

G (Kelly)

W (Slate Blue)

BN (Midnight Blue)

**B** (Pacific Blue)

Q (Caribbean)

QZ (Turquoise)

VZ (Wisteria)

VP (Pansy)

V (Grape)

E (Vanilla Cream)

EA (Straw)

KE (Putty)

KZ (Smoke)

K (Steel)

KA (Iron)

JK (Onyx)