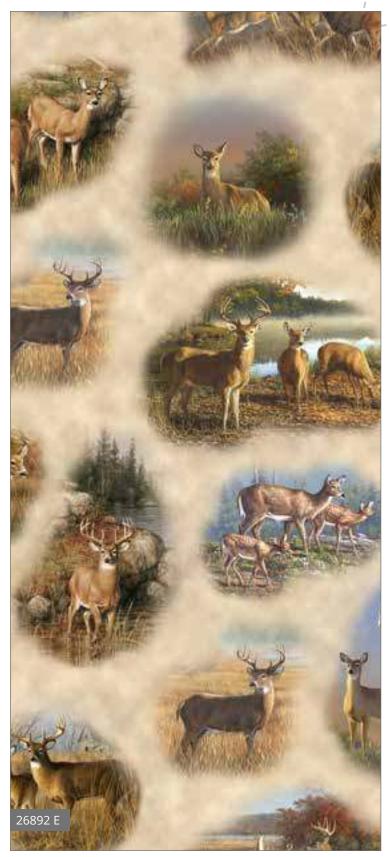

#### **Hautman Brothers**

**Deer Valley** Page 12

The Hautman Brothers have established themselves among America's foremost wildlife artists. All three brothers have received numerous honors and awards, and have dominated many state and national duck stamp competitions. At last count, the three brothers have seen their art featured on over 50 state and federal stamps. James, Robert and Joe are the only brothers ever to win the coveted Federal Duck Stamp Contest.

#### Deer Valley

Award-winning artists © Hautman Brothers created another gorgeous collection celebrating the beauty of nature and wildlife with stunning detail. Blending natural grass elements with a home décor hounds tooth plaid with woven texture adds more dimension and sophistication to these fabrics.