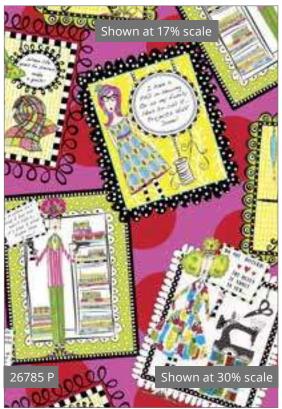

## SeW Sassy

Sassy sayings and color combine in this sewing-themed collection by Joey Heiberg for QT Fabrics. These Dolly Mamas are sew-phisticated and full of sass. Cheery color and coordinates will make projects to celebrate your favorite past-time!