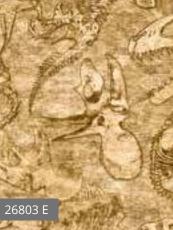

## LOST-WORLD

Dinosaurs brought back from extinction onto fabric by © Dan Morris for QT Fabrics. The textural detail and striking renderings will bring your next project to life! Can you name each of these creatures? These fabrics will combine to make your favorite Paleontologist shriek with excitement (like a T-Rex)

Orders in by July 1st will ship mid September

26803 B

#### September Delivery 7 Prints, 17 Color Combos

Dan Morris

Designs shown at 50% scale unless otherwise noted

© Dan Morris