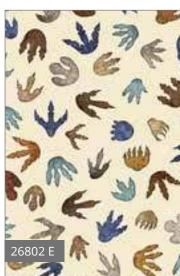

## LOST-WORLD

Dinosaurs brought back from extinction onto fabric by © Dan Morris for QT Fabrics. The textural detail and striking renderings will bring your next project to life! Can you name each of these creatures? These fabrics will combine to make your favorite Paleontologist shriek with excitement (like a T-Rex)

Orders in by July 1st will ship mid September

26803 B

#### September Delivery 7 Prints, 17 Color Combos

Dan Morris

Designs shown at 50% scale unless otherwise noted

© Dan Morris