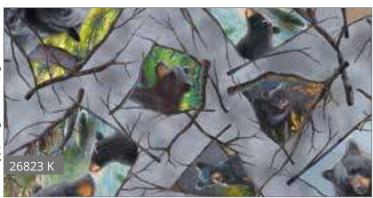

## Nature's Bears

Beautifully rendered paintings are brought to life on fabric. These bear prints and coordinates are from the artwork of  $\bigcirc$  Mark Keathley. Rustic colors enhance the natural elements and work well together for home décor projects.

Orders in by July 1st will ship mid September

Pattern: The Shopper from Indygo Junction