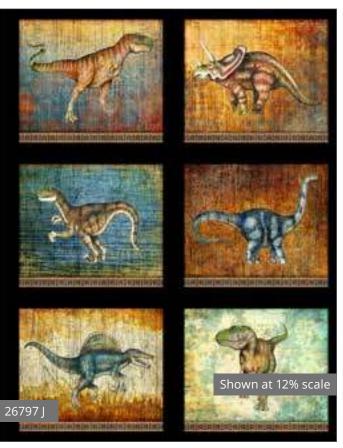

## LOST-WORLD

Dinosaurs brought back from extinction onto fabric by © Dan Morris for QT Fabrics. The textural detail and striking renderings will bring your next project to life! Can you name each of these creatures? These fabrics will combine to make your favorite Paleontologist shriek with excitement (like a T-Rex)

Orders in by July 1st will ship mid September

26803 B

#### September Delivery 7 Prints, 17 Color Combos

Dan Morris

Designs shown at 50% scale unless otherwise noted

© Dan Morris