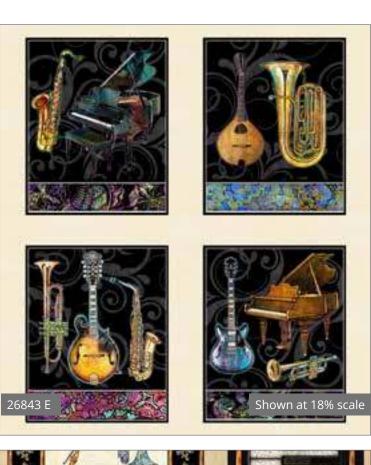

## FINE TUNING

A symphony of color and prints, © Dan Morris created a sophisticated and savvy collection for any music aficionado. So many projects await these bold music-inspired designs. Just as it's hard to pick a favorite song, it's even harder to pick a favorite print in this new collection!

Orders in by August 15st will ship mid November

© Dan Morris

## November Delivery 7 Prints, 18 Color Combos

Dan Morris

Jamboree

Frolic with fun fabric and lively color with Jamboree by © Christine Graf for QT. These whimsical prints bring cheer and pop to any project. Kitchen décor, apparel, merry quilts and happy crafts await!