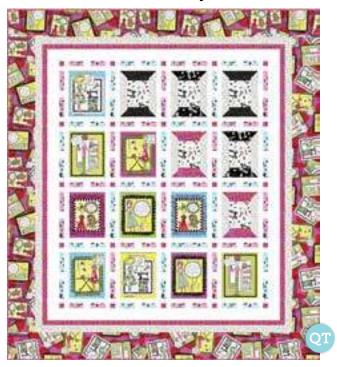

#### **Sew Sassy**

Quilt Size: 64" x 72" Designed by Wendy Sheppard

## SeW Sassy

Sassy sayings and color combine in this sewing-themed collection by Joey Heiberg for QT Fabrics. These Dolly Mamas are sew-phisticated and full of sass. Cheery color and coordinates will make projects to celebrate your favorite past-time!