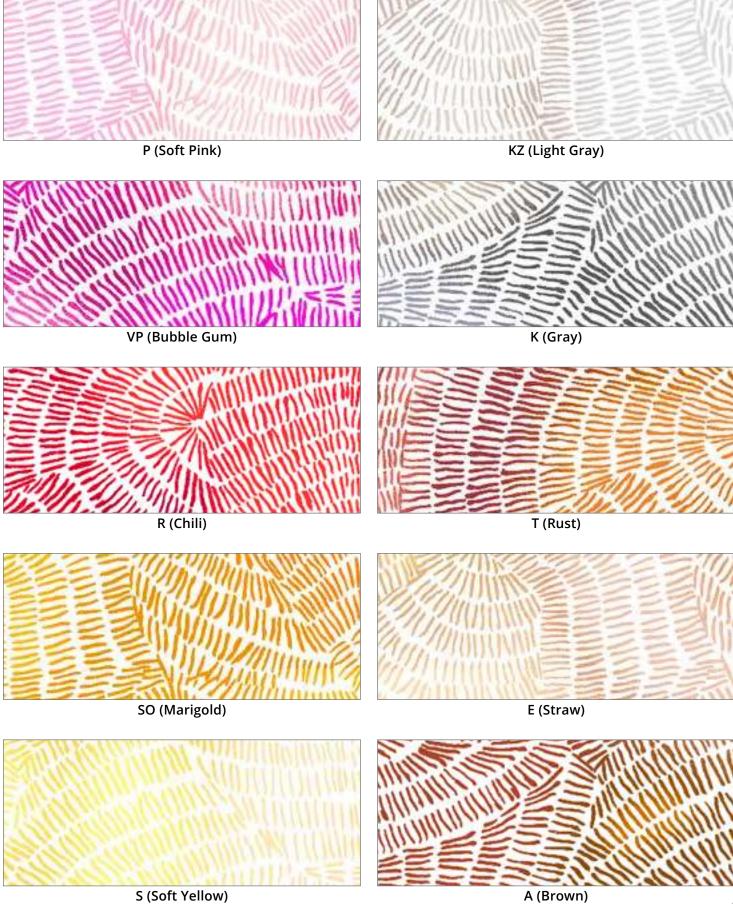

M (Crimson)

MV (Merlot)

TK (Marsala)

PC (Strawberry)

C (Melon)

S (Canary)

SZ (Lemon Sorbet)

H (Green Mist)

HS (Lime)

G (Kelly)

W (Slate Blue)

BN (Midnight Blue)

**B** (Pacific Blue)

Q (Caribbean)

QZ (Turquoise)

VZ (Wisteria)

VP (Pansy)

V (Grape)

E (Vanilla Cream)

EA (Straw)

KE (Putty)

KZ (Smoke)

K (Steel)

KA (Iron)

JK (Onyx)