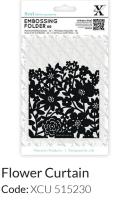

agnetic Shim (2pk) - Adhesive Backed

Code: XCU 268014 Minimum Order: 3

A4 Quick Release Foam

Code: XCU 260140 Minimum Order: 4

# **Embossing Folders**

#### A6 EMBOSSING FOLDERS

Minimum Order: 3

Add intricate and delicate details to craft projects with embossing folders. They are incredibly simple to use - simply pop the paper or cardstock in and run through a die-cutting machine to leave a beautiful imprint on your chosen surface. Why not add highlights and more detail by colouring the embossed sections of your creation?



**Sweeping Florals** Code: XCU 515189



Folk Florals Code: XCU 515191



Baroque Florals Code: XCU 515192



**Baroque Leaves** Code: XCU 515205



**Clover Leaves** Code: XCU 515206



Art Deco Pattern Code: XCU 515207

Make Life Beautiful



Code: XCU 515230



**Blossom Vines** 



Code: XCU 515232





### Cut & Emboss Folders

#### 110 X 150MM CUT & EMBOSS FOLDERS

Run these folders through your die-cutting machine to simultaneously cut apertures and emboss intricate raised designs. Make the most stunning cards, that look like they've taken an age to craft, in seconds!

#### Minimum Order: 3



Multi Hearts Code: XCU 503821



Folk Heart Code: XCU 503823



Wreath Aperture Code: XCU 503943



Rose Border Code: XCU 503822



Champagne Code: XCU 503802



Flower Fairies Code: XCU 503813









Heart Frame Code: XCU 503803





#### Cut & Emboss Folders and Xtras



Elegant Lady Code: XCU 503814



Floral Pattern Code:XCU 503806



# Butterfly Cut & Emboss Folders

Minimum Order: 3

Create the perfect card for any nature lover. Cut shapes and