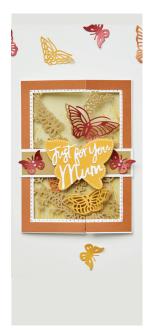

# Butterfly Cut & Emboss Folders

Minimum Order: 3

Create the perfect card for any nature lover. Cut shapes and emboss designs at the same time.

Butterfly Frame Code: XCU 503809

Butterflies Code: XCU 503824