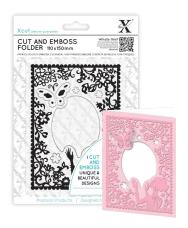

### Cut & Emboss Folders

#### 110 X 150MM CUT & EMBOSS FOLDERS

Run these folders through your die-cutting machine to simultaneously cut apertures and emboss intricate raised designs. Make the most stunning cards, that look like they've taken an age to craft, in seconds!

#### Minimum Order: 3

Multi Hearts Code: XCU 503821

Folk Heart Code: XCU 503823

Wreath Aperture Code: XCU 503943

Rose Border Code: XCU 503822

Champagne Code: XCU 503802

Flower Fairies Code: XCU 503813

Heart Frame Code: XCU 503803