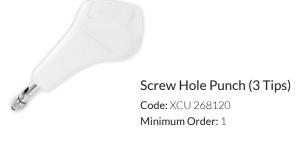

inimum Order: 3



A4 Self Healing Duo Cutting Mat -Black & White

Code: XCU 268431 Minimum Order: 3



A5 Self Healing Duo Cutting Mat -Black & White

Code: XCU 268432 Minimum Order: 3



A3 Tempered Glass **Cutting Mat** 

Code: XCU 268433 Minimum Order: 1



13" x 13" Tempered Glass Cutting Mat

Code: XCU 268434 Minimum Order: 1



A5 Cutting Mat and Craft Knife Set

Code: XCU 268436 Minimum Order: 3

## **Punches**

#### CORNER, BORDER AND CUT & EMBOSS PUNCHES



Corner Punch 10mm Code: XCU 257000 Minimum Order: 1



Corner Punch 5mm Code: XCU 257001 Minimum Order: 1



Corner Punch - 2 In 1 (10mm radius) Code: XCU 257002 Minimum Order: 1



Corner Punch -2 In 1 (5mm radius) Code: XCU 257003 Minimum Order: 1



4cm Border Punch - Hearts - 1 9/16 Code: XCU 2571302 Minimum Order: 2









# **Punches**

#### PALM PUNCHES



Small Palm Punch -Traditional Heart

Code: XCU 261603 Minimum Order: 3



Small Palm Punch - Traditional Star

Code: XCU 261604 Minimum Order: 3





Medium Palm Punch

- Daisy Code: XCU 261708

Minimum Order: 3





#### Christmas Dies

#### A5 3D BAUBLE DIES (7PCS)

Amaze friends and family by creating impressive globe-style 3D baubles, with just one die set.



A5 Dies (7pcs) - Flying Santa Bauble

Code: XCU 503966 Minimum Order: 1



A5 Dies (7pcs) -Nativity Bauble

Code: XCU 503967 Minimum Order: 1



A5 Dies (7pcs) - Winter Woodland Bauble

Code: XCU 503968 Minimum Order: 1



#### Small and beautiful





Dinky Die - Bauble Code: XCU 503955 Minimum Order: 3



Star of Bethlehem Code: XCU 503655

Minimum Order: 3

#### **SMALL DIES**

Embellish