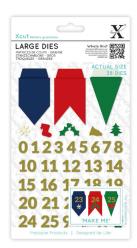

#### LARGE DIES

Approx. 168 x 108mm, with a multitude of details.

#### Minimum Order: 1

Large Dies - Merry Christmas Code: XCU 503524

Large Dies - Christmas Stag

#### Code: XCU 503525