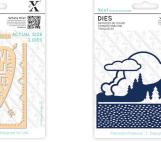

# Large Dies

#### LARGE DIES

#### Minimum Order: 1

Multi-piece sets in a wide variety of styles and all sorts of themes.

Queen for the Day (5pcs) Code: XCU 503092

Floral Panels (6pcs) Code: XCU 503097

Hilltop Church (2pcs) Code: XCU 503316