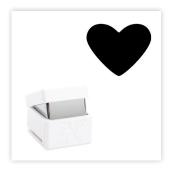

#### PALM PUNCHES

Small Palm Punch -Traditional Heart

Code: XCU 261603 Minimum Order: 3

Small Palm Punch - Traditional Star

Code: XCU 261604 Minimum Order: 3

Medium Palm Punch

- Daisy Code: XCU 261708

Minimum Order: 3