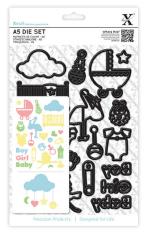

Carnival Alphabet N-Z (13pcs)

Code: XCU 503191

Carnival Numbers (16pcs)

Mini Pinwheels (6pcs) Code: XCU 503232

Leaf Borders (8pcs) Code: XCU 503246

Toy Box (9pcs) Code: XCU 503207

New Baby Icons (23pcs) Code: XCU 503264