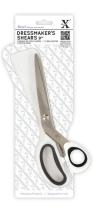

Minimum Order: 3

6.75" Craft Pro Scissors Code: XCU 255205 Minimum Order: 3

9.5" Pinking Shears Code: XCU 255206 Minimum Order: 3

9" Dressmakers Shears Code: XCU 255208 Minimum Order: 3

Scissor Set (4pcs) Code: XCU 255207 Minimum Order: 3