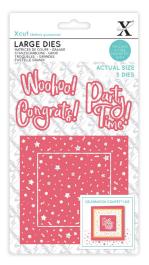

# Large Dies

Confetti Card (5pcs)
Code: XCU 503481

A Little Birdie (3pcs) Code: XCU 504095

Lace Frame (2pcs)

Code: XCU 504096

Meadow Butterflies (1pc)
Code: XCU 504097

Love Birds (5pcs)

Code: XCU 503317