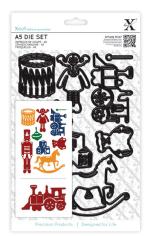

Carnival Alphabet N-Z (13pcs)

Code: XCU 503191

Carnival Numbers (16pcs)

Mini Pinwheels (6pcs) Code: XCU 503232

Leaf Borders (8pcs) Code: XCU 503246

Toy Box (9pcs) Code: XCU 503207

New Baby Icons (23pcs) Code: XCU 503264