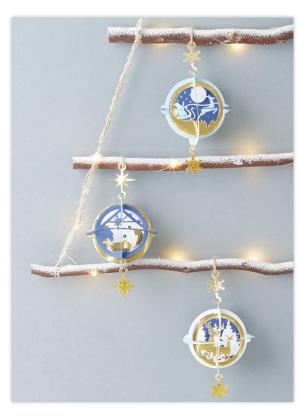

#### A5 3D BAUBLE DIES (7PCS)

Amaze friends and family by creating impressive globe-style 3D baubles, with just one die set.

A5 Dies (7pcs) - Flying Santa Bauble

Code: XCU 503966 Minimum Order: 1

A5 Dies (7pcs) -Nativity Bauble

Code: XCU 503967 Minimum Order: 1

A5 Dies (7pcs) - Winter Woodland Bauble

Code: XCU 503968 Minimum Order: 1