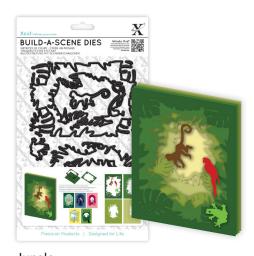

#### SHADOW BOX DIES

Use individually or together to create amazing 3D scenes.

#### **Fancy Florals**

Minimum Order: 1

Floral Alphabet A - N Code: XCU 503058 Floral Alphabet O - Z Code: XCU 503059 Floral Numbers Code: XCU 503060

Jungle Code: XCU 503279