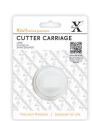

Shape Cutter System (7pcs) Oval & Circle Tracks & Cutter Carriage

Minimum Order: 1 Code: XCU 268421

Shape Cutter Carriage (1pc)

Minimum Order: 2 Code: XCU 268423