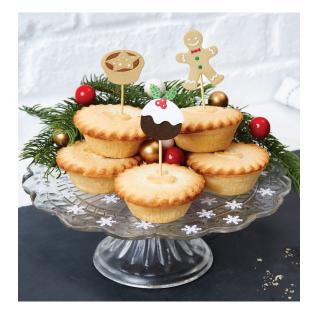

#### Minimum Order: 1

Small Dies -Snowman Code: XCU 503516

Small Dies -Christmas Treats Code: XCU 503517

Minimum Order: 1

Make an impressive pop-up card in minutes with these dies! Choose from a Christmas Tree or Snowman. They cut only where needed on an A4 sheet to create an A5 card.

# FESTIVE FRIENDS

Minimum Order: 1

Multi-piece set for creating lovely Christmas scenes from a selection of furry, friends.

A5 Dies - Pop Up Card - Christmas Tree
Code: XCU 503526

Winter Dogs Code: XCU 503518