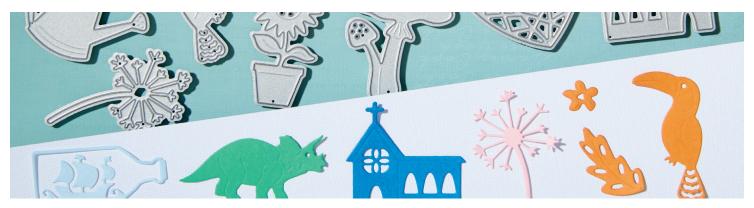

#### Mini Dies CDU (12 Pegs) Empty

These mini dies are great for adding to handmade cards, gift tags, presents, crafts and more!

Code: XCU 503600R Minimum Order: 1

Blessed By Your Love Code: XCU 503658

Moon Gazer Code: XCU 503660

Make A Wish Code: XCU 503659

Folk Hen Code: XCU 503661

Spring Birds Code: XCU 503662

Mini Fruits Code: XCU 503664

Fox Head Code: XCU 503666

Wow! Code: XCU 503667

Best of Friends Code: XCU 503668

Ship In A Bottle Code: XCU 503682

Floral Watering Can Code: XCU 503683

Dapper Hedge Hog Code: XCU 503684

Detailed Butterfly Code: XCU 503685

Flower Pot Code: XCU 503686

Smiling Cloud Code: XCU 503687

Toucan Code: XCU 503688

Triceratops
Code: XCU 503689