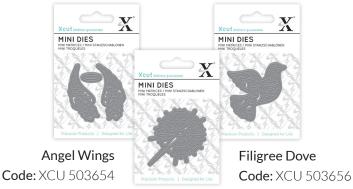

#### MINI DIES

#### Minimum Order: 3

Easter Medley Code: XCU DCM 005

Folk Bird Code: XCU 503025

Unicorn (3pcs) Code: XCU 503029

Mermaid Code: XCU 503037

Cocktail Glass Code: XCU 503039

3D Butterfly Code: XCU 503603

Handmade with Love