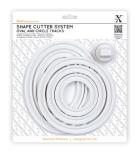

Shape Cutter System (7pcs) Oval & Circle Tracks & Cutter Carriage

Minimum Order: 1 Code: XCU 268421

Shape Cutter Carriage (1pc)

Minimum Order: 2 Code: XCU 268423