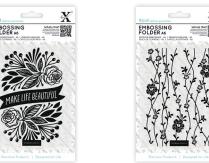

#### A6 EMBOSSING FOLDERS

Minimum Order: 3

Add intricate and delicate details to craft projects with embossing folders. They are incredibly simple to use - simply pop the paper or cardstock in and run through a die-cutting machine to leave a beautiful imprint on your chosen surface. Why not add highlights and more detail by colouring the embossed sections of your creation?

**Sweeping Florals** Code: XCU 515189

Folk Florals Code: XCU 515191

Baroque Florals Code: XCU 515192

**Baroque Leaves** Code: XCU 515205

**Clover Leaves** Code: XCU 515206

Art Deco Pattern Code: XCU 515207

Make Life Beautiful

Code: XCU 515230

**Blossom Vines** 

Code: XCU 515232