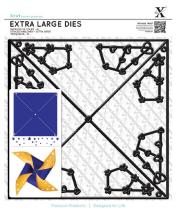

# XTRA LARGE DIE

#### Large Straight Pinwheel

Minimum Order: 1

Create lovely pinwheels with the paper stock of your choice.
Embellish your card makes or simply fix to a stick.