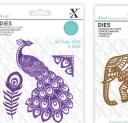

#### **Appealing Animals**

On-trend llamas, elephants, unicorns and peacocks make up this amazing collection of animal-inspired dies.

Minimum Order: 1

Star Unicorn Code: XCU 503476 **Ornate Peacock** Code: XCU 503478 Indian Elephant Code: XCU 504146 Llive Llaugh Llama Code: XCU 503456