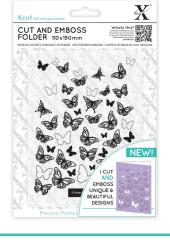

# Butterfly Cut & Emboss Folders

Minimum Order: 3

Create the perfect card for any nature lover. Cut shapes and emboss designs at the same time.

Butterfly Frame Code: XCU 503809

Butterflies Code: XCU 503824