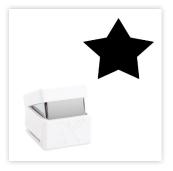

#### PALM PUNCHES

Small Palm Punch -Traditional Heart

Code: XCU 261603 Minimum Order: 3

Small Palm Punch - Traditional Star

Code: XCU 261604 Minimum Order: 3

Medium Palm Punch

- Daisy Code: XCU 261708

Minimum Order: 3