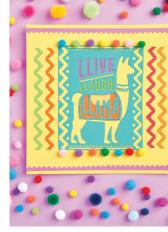

#### **Appealing Animals**

On-trend llamas, elephants, unicorns and peacocks make up this amazing collection of animal-inspired dies.

Minimum Order: 1

Star Unicorn Code: XCU 503476 **Ornate Peacock** Code: XCU 503478 Indian Elephant Code: XCU 504146 Llive Llaugh Llama Code: XCU 503456