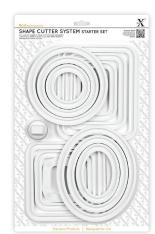

#### SHAPE CUTTER SYSTEM STARTER SETS

Cut precision tracks with ease and accuracy with these nesting cutters.

Shape Cutter System Starter Set (13pcs) Nesting Tracks & Cutter Carriage

Minimum Order: 1 Code: XCU 268420