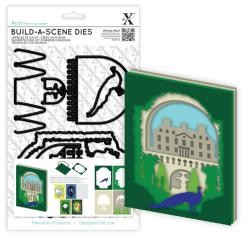

#### SHADOW BOX DIES

Use individually or together to create amazing 3D scenes.

#### Minimum Order: 1

Formal Garden

Code: XCU 503274