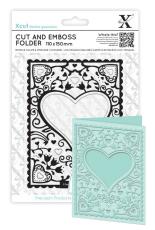

### Cut & Emboss Folders

#### 110 X 150MM CUT & EMBOSS FOLDERS

Run these folders through your die-cutting machine to simultaneously cut apertures and emboss intricate raised designs. Make the most stunning cards, that look like they've taken an age to craft, in seconds!

#### Minimum Order: 3

Multi Hearts Code: XCU 503821

Folk Heart Code: XCU 503823

Wreath Aperture Code: XCU 503943

Rose Border Code: XCU 503822

Champagne Code: XCU 503802

Flower Fairies Code: XCU 503813

Heart Frame Code: XCU 503803