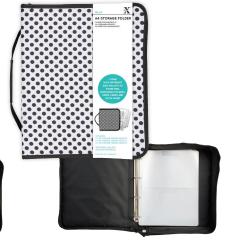

#### STORAGE FOLDERS & WALLETS

Mini Dies Storage Folder

Code: XCU 245100 Minimum Order: 1

A4 Storage Folder

Code: XCU 245102 Minimum Order: 1

Mini Dies Storage Wallets with Magnetic Shim (10pcs)

Code: XCU 245101 Minimum Order: 1