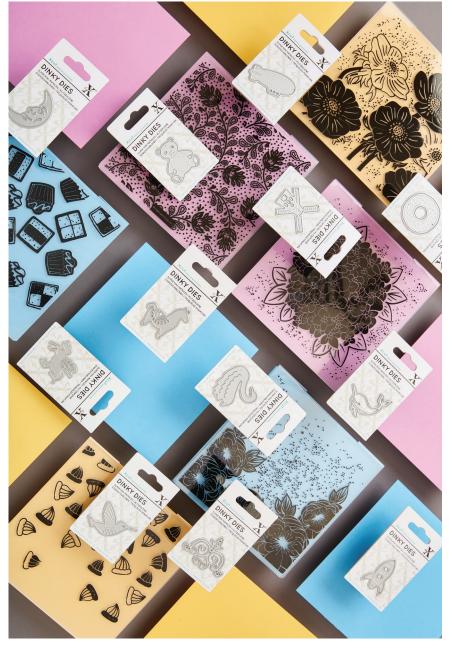

**DINKY DIES** 

Minimum Order: 3

These dinky dies cover all bases with their eclectic mix of themes. Celestial rockets, moons and zeppelins meet narwhals, llamas and unicorns! Not forgetting some more traditional designs in the swan, bear and windmill. Approx size: 40x40mm.

Flower Code: XCU 503171

Heart Code: XCU 503172

Star Code: XCU 503174

Code: XCU 503175

Code: XCU 503177

Bird Code: XCU 503178

Dachshund Dog Code: XCU 503330

Ladybird Code: XCU 503372

# Dinky Dies

#### **DINKY DIES**

Minimum Order: 3

Trophy

Code: XCU 503333

DINKY DIES

Cupcake

Maple Leaf Code: XCU 503373

Flowers Code: XCU 503374

Rosette Code: XCU 503375

Sun Code: XCU 503376

Cactus Swan Code: XCU 503377 Code: XCU 503460

Hummingbird Code: XCU 503461

Narwhal Code: XCU 503462

Doughnut Code: XCU 503464

Zeppelin Code: XCU 503467

Moon Face Code:XCU 503469

Windmill Code: XCU 503471