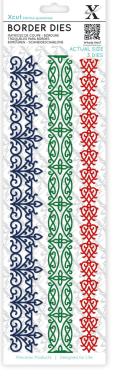

# Arts & Craft Borders (3pcs)

Frame your projects with detailed borders.
Use different coloured papers for maximum impact!

Code: XCU 503958 Minimum Order: 1