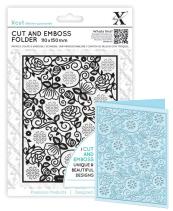

#### 110 X 150MM CUT & EMBOSS FOLDERS

Run these folders through your die-cutting machine to simultaneously cut apertures and emboss intricate raised designs. Make the most stunning cards, that look like they've taken an age to craft, in seconds!

#### Minimum Order: 3

Multi Hearts Code: XCU 503821

Folk Heart Code: XCU 503823

Wreath Aperture Code: XCU 503943

Rose Border Code: XCU 503822

Champagne Code: XCU 503802

Flower Fairies Code: XCU 503813

Heart Frame Code: XCU 503803