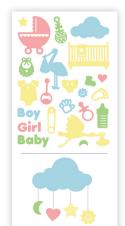

Carnival Alphabet N-Z (13pcs)

Code: XCU 503191

Carnival Numbers (16pcs)

Mini Pinwheels (6pcs) Code: XCU 503232

Leaf Borders (8pcs) Code: XCU 503246

Toy Box (9pcs) Code: XCU 503207

New Baby Icons (23pcs) Code: XCU 503264