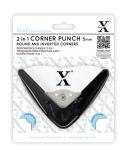

#### CORNER, BORDER AND CUT & EMBOSS PUNCHES

Corner Punch 10mm Code: XCU 257000 Minimum Order: 1

Corner Punch 5mm Code: XCU 257001 Minimum Order: 1

Corner Punch - 2 In 1 (10mm radius) Code: XCU 257002 Minimum Order: 1