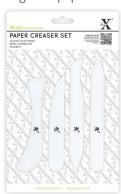

#### **Paper Creasers**

Paper creasers for all requirements. A mixture of rounded and fine tips for use in scoring, embossing and folding both paper and card.

Minimum Order: 3 Code

Code: XCU 268700