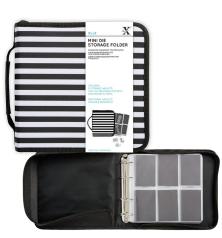

#### STORAGE FOLDERS & WALLETS

Mini Dies Storage Folder

Code: XCU 245100 Minimum Order: 1

A4 Storage Folder

Code: XCU 245102 Minimum Order: 1

Mini Dies Storage Wallets with Magnetic Shim (10pcs)

Code: XCU 245101 Minimum Order: 1