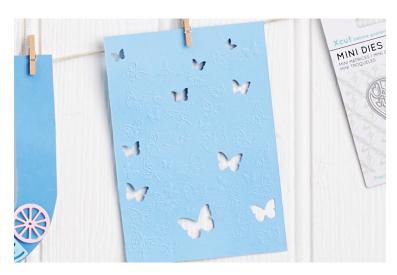

# Butterfly Cut & Emboss Folders

Minimum Order: 3

Create the perfect card for any nature lover. Cut shapes and emboss designs at the same time.

Butterfly Frame Code: XCU 503809

Butterflies Code: XCU 503824