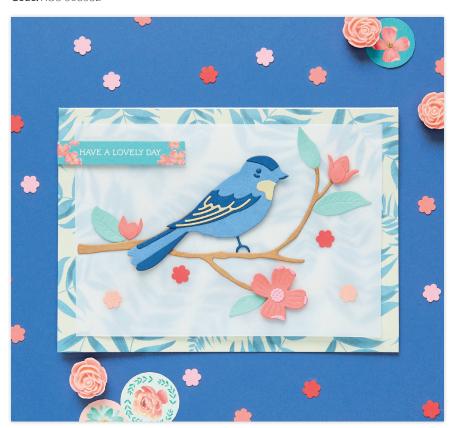

# Large Dies

Confetti Card (5pcs)
Code: XCU 503481

A Little Birdie (3pcs) Code: XCU 504095

Lace Frame (2pcs)

Code: XCU 504096

Meadow Butterflies (1pc)
Code: XCU 504097

Love Birds (5pcs)

Code: XCU 503317