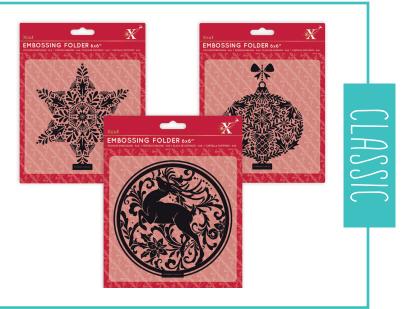

#### **Christmas Embossing Folders**

Beautifully intricate designs can be combined with embossing powders or glitter to create bold, festive statements, or left plain for soft subtlety.

Minimum Order: 1

6x6" Embossing Folder - Foliage Star Code: XCU 515928

6x6" Embossing Folder - Foliage Bauble Code: XCU 515929

6x6" Embossing Folder - Arts & Craft Stag Code: XCU 515930