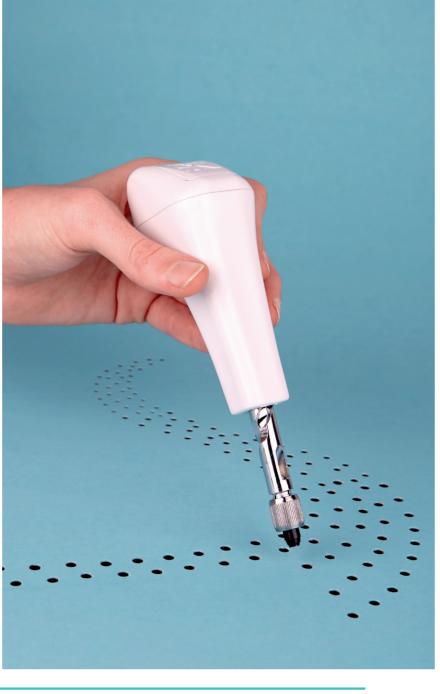

#### **Paper Creasers**

Paper creasers for all requirements. A mixture of rounded and fine tips for use in scoring, embossing and folding both paper and card.

Minimum Order: 3 Code

Code: XCU 268700