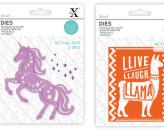

#### **Appealing Animals**

On-trend llamas, elephants, unicorns and peacocks make up this amazing collection of animal-inspired dies.

Minimum Order: 1

Star Unicorn Code: XCU 503476 **Ornate Peacock** Code: XCU 503478 Indian Elephant Code: XCU 504146 Llive Llaugh Llama Code: XCU 503456