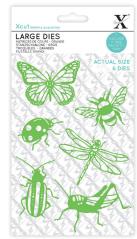

Filigree Tea Time (7pcs) Code: XCU 503434

I Do (2pcs) Code: XCU 503457

Insects (6pcs) Code: XCU 503480