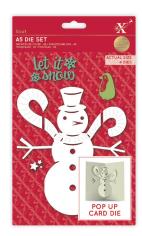

#### Minimum Order: 1

Small Dies -Snowman Code: XCU 503516

Small Dies -Christmas Treats Code: XCU 503517

Minimum Order: 1

Make an impressive pop-up card in minutes with these dies! Choose from a Christmas Tree or Snowman. They cut only where needed on an A4 sheet to create an A5 card.