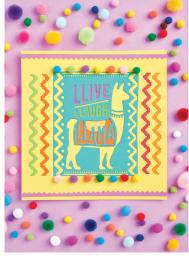

#### **Appealing Animals**

On-trend llamas, elephants, unicorns and peacocks make up this amazing collection of animal-inspired dies.

Minimum Order: 1

Star Unicorn Code: XCU 503476 **Ornate Peacock** Code: XCU 503478 Indian Elephant Code: XCU 504146 Llive Llaugh Llama Code: XCU 503456