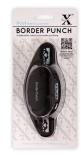

Corner Punch -2 In 1 (5mm radius) Code: XCU 257003 Minimum Order: 1

4cm Border Punch - Hearts - 1 9/16 Code: XCU 2571302 Minimum Order: 2