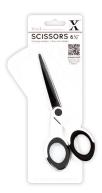

#### SCISSORS, CRAFT KNIVES & RULERS

4.5" Micro Craft Scissors (Soft Grip & Non-Stick)

Code: XCU 255200 Minimum Order: 3

5" Precision Scissors (Soft Grip & Non-Stick)

Code: XCU 255202 Minimum Order: 2

6.5" Art & Craft Scissors (Soft Grip & Non-Stick) Code: XCU 255203