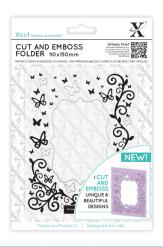

#### 110 X 150MM CUT & EMBOSS FOLDERS

Run these folders through your die-cutting machine to simultaneously cut apertures and emboss intricate raised designs. Make the most stunning cards, that look like they've taken an age to craft, in seconds!

#### Cut & Emboss Folders and Xtras

Elegant Lady Code: XCU 503814

Floral Pattern Code:XCU 503806