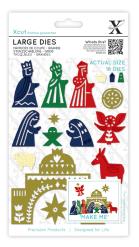

#### LARGE DIES Minimum Order: 1

Bigger dies that are perfect for those makes that need to create a statement!

Large Dies - Folk Forest

Code: XCU 503351

Large Dies - Nativity

Code: XCU 503352

Large Dies - Advent Bunting

Code: XCU 503356