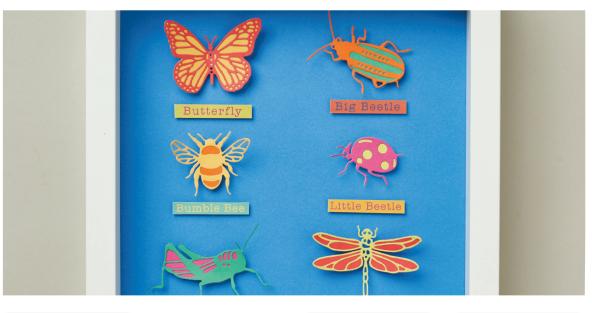

Filigree Tea Time (7pcs) Code: XCU 503434

I Do (2pcs) Code: XCU 503457

Insects (6pcs) Code: XCU 503480