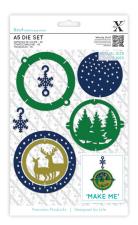

#### A5 3D BAUBLE DIES (7PCS)

Amaze friends and family by creating impressive globe-style 3D baubles, with just one die set.

A5 Dies (7pcs) - Flying Santa Bauble

Code: XCU 503966 Minimum Order: 1

A5 Dies (7pcs) -Nativity Bauble

Code: XCU 503967 Minimum Order: 1

A5 Dies (7pcs) - Winter Woodland Bauble

Code: XCU 503968 Minimum Order: 1