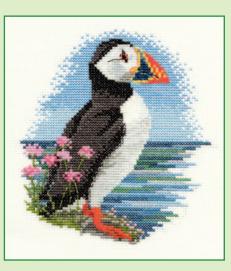

# DERWE

facebook.com/bothythreads

This range of designs by Rose Swalwell are on 14hpi Aida, except for Kingfisher by Sue Dakin.

Penguin And Chicks ref PN01 14x15.5cm

Kingfisher In Silks ref SD17 15x20.4cm

A long stitch kit using stranded cotton on 22 count canvas with the outline printed

Puffin ref PN03 14x15.5cm

Blue Tits And Seed Heads ref BB01 24x23cm

**Chaffinches And Blossom** ref BB02 24x23cm

Goldfinches And Thistles ref BB04 24x23cm