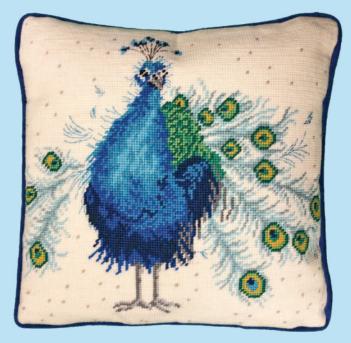

# //// Tapestry //// Wrendale Designs

We think Hannah's designs work perfectly as tapestries! They are stitched in tapestry wool and the design is printed in full colour on 10hpi canvas. Finished size 35x35cm (14x14 inches) and a chart is included. Backing kits are also available.

Jolly Robin ref THD5

Amongst The Foxgloves ref THD8

Highland Heathers ref THD9

The Nutcracker ref THD14

Bath Time ref THD16

Pink Ladies ref THD24

Practically Perfect ref THD25

The Meadow ref THD30

Poppy Field ref THD33

Christmas Donkey ref THD39

Flight Of The Bumble Bee ref THD41

Daisy Coo ref THD42

**Sunshine** ref THD44

Mother Hen ref THD50

New Beginnings ref THD51

Chitter Chatter ref THD77

Daisy Mouse ref THD80