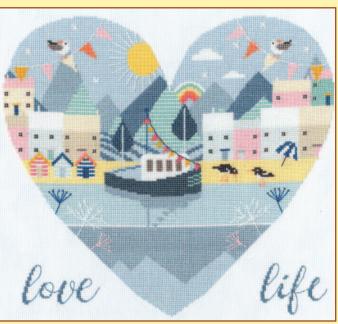

### XXXXX Counted Cross Stitch XXXXX New Artist: Hilary Yafai

Hilary's 'Wild At Heart' range are inspired by her adventures in the Lake District. Stitched on 14hpi coloured Aida, finished size 32x30cm.

Live Free ref XHY1

**Love Life** ref XHY2

Live Wild ref XHY3

Roam Free ref XHY4