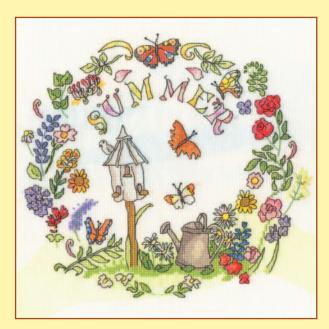

# XXXXX Counted Cross Stitch XXXXX Four Seasons And Seasons Panels

Four Seasons by Rose Swalwell are worked on 16hpi Aida with lettering in several languages around the outside. Finished design size 16.5x16.5cm. Seasons Panels are worked in cross stitch and decorative back stitch on 14hpi Aida. Finished design size 13x29cm.

Spring ref FS01

Autumn ref FS03

Summer ref FS02

Winter ref FS04

Spring ref SP01

Summer ref SP02

Autumn ref SP03

Winter ref SP04