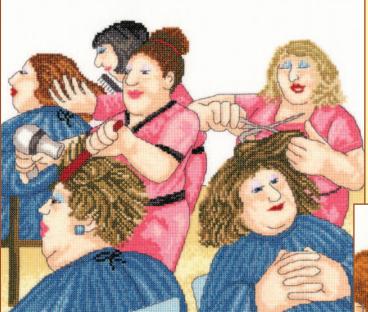

# XXXXX Counted Cross Stitch XXXXX Beryl Cook

Well known for her humorous depictions of every day life, these versions of Beryl's designs are worked on 14hpi Aida.

©2021 John Cook. Licensed by This is Iris. www.thisisiris.co.uk

> **My Fur Coat** ref XBC9 25x25cm

Hair With Flair ref XBC10 29x25cm

A Full House ref XBC11 28x25cm

11 11 11 11