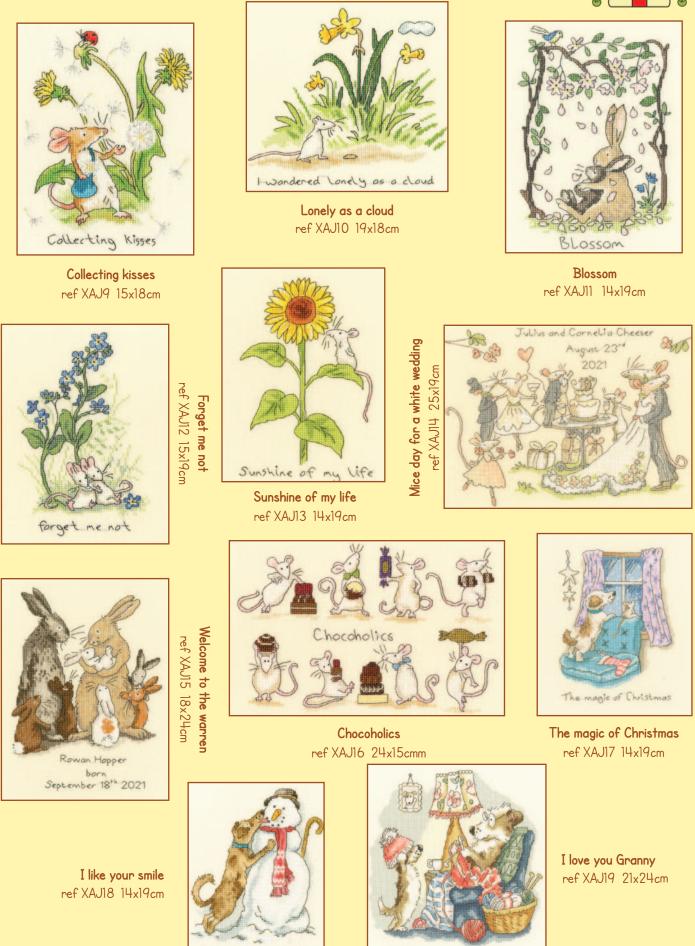

### XXXXX Counted Cross Stitch XXXXX Anita Jeram

A range of designs based on Anita Jeram's adorable artwork. Stitched on 14hpi Aida, available on request with 27hpi evenweave.

Some bunny to love ref XAJ3 18x12cm

Some bunny to love

Cloud watching ref XAJ2 18x12cm

I've got you babe ref XAJ4 12x18cm

A star in the bright sky ref XAJ5 16x16cm

Sunny day ref XAJ7 20x20cm

Have you been good? ref XAJ6 21x16cm

What friends are for ref XAJ8 21x19cm