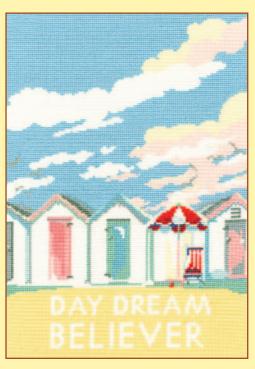

### XXXXX Counted Cross Stitch XXXXX New Artist: Becky Bettesworth

A range of retro designs based on vintage travel posters. Stitched on 14hpi Aida, finished size 23x33cm.

Vintage Camping ref XBET1

Vintage Home ref XBET3

Vintage Beach Huts ref XBET2

Vintage Van ref XBET4