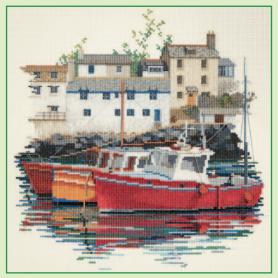

# XXXXX Counted Cross Stitch XXXXX Coastal Britain

A set of seaside scenes from Rose Swalwell, worked on 14hpi Aida.

Morning Light ref SEA01 36x19.5cm

Fisherman's Haven ref SEA02 36x19.5cm

Fish Quay ref SEA03 28x31cm

Storm Point ref SEA05 29.5x30cm

Fishing Village ref SEA04 28x31cm

Secluded Port ref SEA06 29.5x30cm