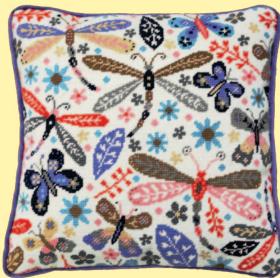

### XXXXX Counted Cross Stitch XXXXX New Artist: Sharon Turner

These 'Jewelled' designs combine Sharon's love of animals and patterns. Stitched on 14hpi Aida, finished size 32x32cm.

© Sharon Turner: Licensed by MGL, www.mglart.com