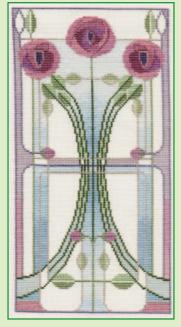

# XXXXX Counted Cross Stitch XXXXX Mackintosh

Designs by Rose Swalwell based on the work of Margaret Macdonald and Charles Rennie Mackintosh. MKP1-5 are worked on 16hpi Aida, while MKP7 and 8 are on 14hpi Aida.

Rose Bouquet ref MKP1 15x28cm

Wedding or Anniversary Sampler ref MKP4 22.5x28cm

Rose Boudoir ref MKP2 15x28cm

Love Birds ref MKP3 15x28cm

Morning Rose ref MKP7 13x27.5cm

Oriental Rose ref MKP5 15x28cm

Evening Rose ref MKP8 13x27.5cm