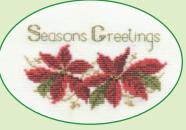

# XXXXX Counted Cross Stitch XXXXX Christmas Cards

A range of Christmas cards by Rose Swalwell on 16hpi Aida, finished design size 9x13cm. A red or cream triple fold card and envelope are included.

**Snow Robin** ref CDX03

Christmas Door ref CDX07

Three Kings ref CDX12

Away In A Manger ref CDX21

The Church ref CDX04

**Bethlehem** ref CDX05

**Christmas Roses** ref CDX01

**Christmas Window** ref CDX08

Holly And Robin ref CDX18

Lantern ref CDX25

Fireplace ref CDX09

Penguin ref CDX20

Christmas Cottage ref CDX26

Poinsettias ref CDX02

Midwinter

ref CDX06

Noel ref CDX19