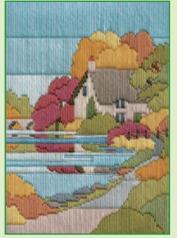

# XXXXX Counted Cross Stitch XXXXX Coastal Britain

A set of seaside scenes from Rose Swalwell, worked on 14hpi Aida.

Morning Light ref SEA01 36x19.5cm

Fisherman's Haven ref SEA02 36x19.5cm

Fish Quay ref SEA03 28x31cm

Storm Point ref SEA05 29.5x30cm

Fishing Village ref SEA04 28x31cm

Secluded Port ref SEA06 29.5x30cm