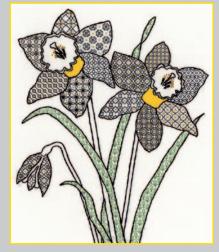

Sunflower ref XBW1 27x33cm

Orchid ref XBW2 27x33cm

Water Lily ref XBW3 27x30cm

Poppy ref XBW4 30x33cm

Irises ref XBW5 30x33cm

Rose ref XBW6 30x33cm

**Daffodils** ref XBW7 30x33cm

Tulips ref XBW8 30x33cm