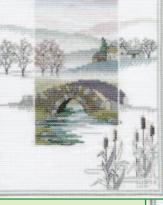

#### XXXXX Counted Cross Stitch XXXXX Misty Mornings

Reminiscent of a crisp winter's morning, this set of designs by Rose Swalwell are worked on 14hpi Aida, finished size 17.2x25cm.

Winter Tree ref MM1

Frosty Deer ref MM5

Winter Bridge ref MM2 Snowy Sheep ref MM6