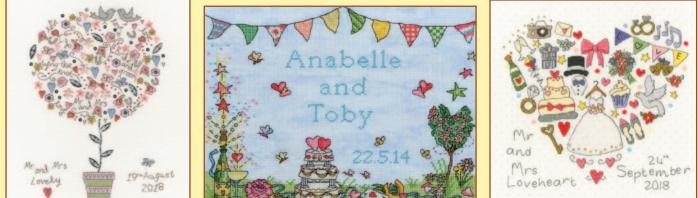

### XXXXX Counted Cross Stitch XXXXX Samplers

Wedding Heart 16hpi ref XWS10 34x30cm by Rebecca Dennison

Cut Thru' Wedding ref XCT23 31x32cm by Amanda Loverseed

Love Vows ref XKA16 24x28cm by Kim Anderson

Wedding Celebration

ref XWS8 30x23cm

by Amanda Loverseed

The Big Day! ref XWS11 28x28cm by Laura Ann

Made For Each Other ref XAL7 26x22cm by Amanda Loverseed

Love Blossoms ref XKA4 34x26cm by Kim Anderson

Let There Be Light 16hpi ref XBD17 28x39cm by Bothy Designs