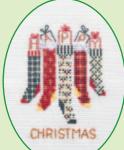

Wreath ref CDX27

Holly Tree ref CDX32

Midnight Mass ref CDX39

Christmas Post ref CDX46

Partridge In A Pear Tree ref CDX52

Stained Glass Window ref CDX29

Santa's Sack ref CDX33

Christmas Stockings ref CDX40