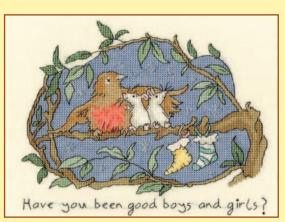

Some bunny to love

Cloud watching ref XAJ2 18x12cm

I've got you babe ref XAJ4 12x18cm

A star in the bright sky ref XAJ5 16x16cm

Sunny day ref XAJ7 20x20cm

Have you been good? ref XAJ6 21x16cm

What friends are for ref XAJ8 21x19cm