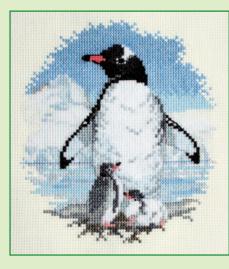

# DERWE

facebook.com/bothythreads

This range of designs by Rose Swalwell are on 14hpi Aida, except for Kingfisher by Sue Dakin.

Penguin And Chicks ref PN01 14x15.5cm

Kingfisher In Silks ref SD17 15x20.4cm