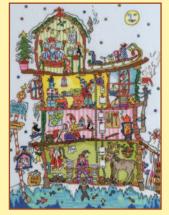

### XXXXX Counted Cross Stitch XXXXX Cut Thru' by Amanda Loverseed

Amanda Loverseed's quirky artwork based on imagined slices through various buildings has become a Bothy Classic. See if you can find her signature snail hidden somewhere in each picture!

**Cottage** 16hpi ref XCT8 26x35cm

Magic School 14hpi ref XCT31 26x36cm

Fairy Hill 16hpi ref XCT3 35x26cm

**Gypsy Wagon** 14hpi ref XCT13 36x26cm

Noah's Ark 16hpi ref XCT5 35x26cm

Vintage Car 14hpi ref XCT20 36x26cm

**Pirate Ship** 16hpi ref XCT7 35x26cm

Vintage Caravan 14hpi ref XCT21 36x26cm

Camper Van 14hpi ref XCT16 36x26cm

Steam Train 14hpi ref XCT24 36x26cm

Nativity 14hpi ref XCT27 35x28cm

Bakery 16hpi ref XCT29 35x26cm

Buckingham Palace 16hpi ref XCT30 35x26cm

Christmas Bothy 14hpi ref XCT32 36x26cm

**Cruise Ship** 16hpi ref XCT35 35x26cm

Old MacDonald 16hpi ref XCT36 35x26cm