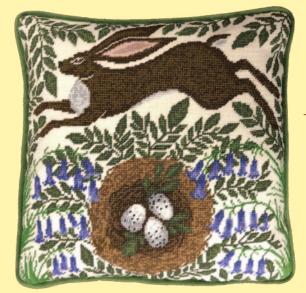

#### XXXXX Counted Cross Stitch XXXXX Wildlife

These flora and fauna inspired designs by Rose Swalwell use decorative stitches to frame a central cross stitch panel. They are stitched on 14hpi antique white Aida, finished size 27x34cm.

Red Squirrel ref WIL4

Hare ref WIL5

Otter ref WIL6

Pheasant ref WIL7

Mallard ref WIL8

Badger ref WIL9