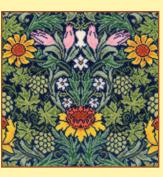

# William Morris

The Cheese ref XLC11 21x28cm

Coming From The Mill ref XLC14 37x32cm 1930 © The Lowry Collection, Salford

"Have nothing in your house that you do not know to be useful or believe to be beautiful." His classic designs adapted to be stitched on 14hpi Aida, finished size 31x31cm.

Bird ref XAC2

Strawberry Thief ref XAC3

Sunflowers ref XAC4

Bell Flower ref XAC5