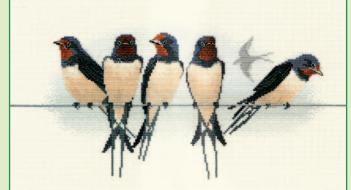

se flora and fauna inspired designs by Rose Swalwell use decorative stitches to frame a central cross stitch panel. They are stitched on 14hpi antique white Aida, finished size 27x34cm.



Red Squirrel ref WIL4

Hare ref WIL5





Otter ref WIL6



Pheasant ref WIL7



Mallard ref WIL8

Badger ref WIL9

# DERWE

facebook.com/bothythreads



This range of designs by Rose Swalwell are on 14hpi Aida, except for Kingfisher by Sue Dakin.



Penguin And Chicks ref PN01 14x15.5cm



Kingfisher In Silks ref SD17 15x20.4cm

A long stitch kit using stranded cotton on 22 count canvas with the outline printed



Puffin ref PN03 14x15.5cm



Blue Tits And Seed Heads ref BB01 24x23cm



**Chaffinches And Blossom** ref BB02 24x23cm



Goldfinches And Thistles ref BB04 24x23cm



Waders ref BB03 30x11cm



Swallows ref BB05 36x18cm

# XXXXX Counted Cross Stitch XXXXX Four Seasons And Seasons Panels



Four Seasons by Rose Swalwell are worked on 16hpi Aida with lettering in several languages around the outside. Finished design size 16.5x16.5cm. Seasons Panels are worked in cross stitch and decorative back stitch on 14hpi Aida. Finished design size 13x29cm.



Spring ref FS01



Autumn ref FS03



Summer ref FS02



Winter ref FS04



Spring ref SP01



Summer ref SP02



Autumn ref SP03



Winter ref SP04

#### XXXXX Counted Cross Stitch XXXXX Cats And Dogs



A collection by various artists, illustrating the quirky behaviour of our furry friends! All on 14hpi Aida.



Lazy Cats ref XGR1 36x16cm by Gillian Roberts



Lazy Dogs ref XGR2 36x16cm by Gillian Roberts



Follow Me 1 ref XFM1 11x3