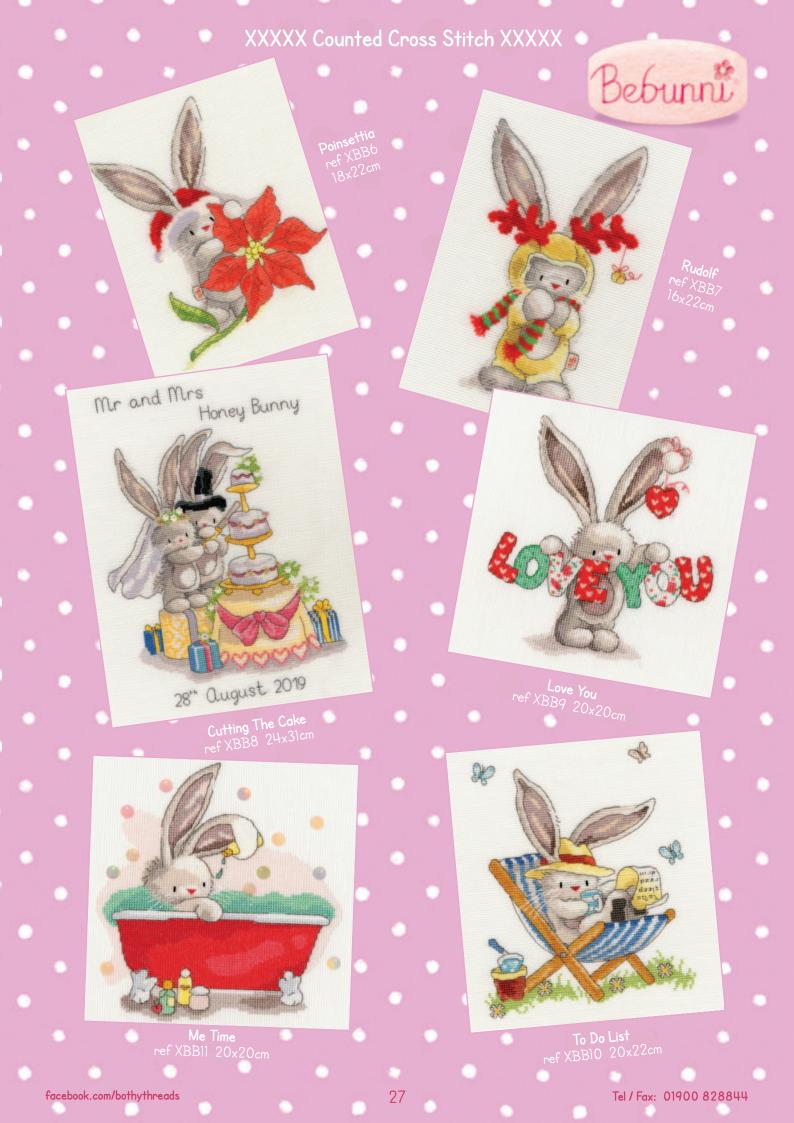

Meet the lovable bunny with the big ears and In even bigger heart! Stitched on 14hpi Aida.

> **Sewn With Love** ref XBB2 18x22cm

26

**Butterflies** ref XBB3 18x20cm

Bebunni

www.bothythreads.com

Email: info@bothythreads.com

## XXXXX Counted Cross Stitch XXXXX Harper Bebunni

Thompson Weight 6Lb 8oz 5" October 2018

> **Cuddles** ref XBB12 20x22cm

Footy Mad nef XBB19 18x20cm