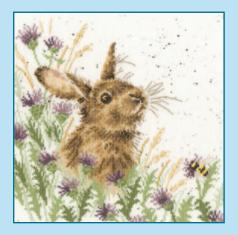

### XXXXX Counted Cross Stitch XXXXX Wrendale Designs

Our range of Hannah Dale designs are worked on our exclusive 14hpi speckle printed Aida to recreate her original artwork. Finished size 26x26cm, unless specified.

Believe In Magic ref XHD46

Flight Of The Bumblebee ref XHD41

Sunshine ref XHD44

Ewe And Me ref XHD47

Hare Brained ref XHD49

Daisy Coo ref XHD42

Afternoon Nap ref XHD45

Moo ref XHD48