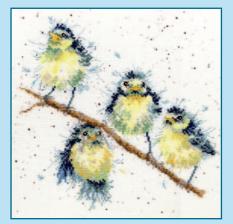

### XXXXX Counted Cross Stitch XXXXX Wrendale Designs

Our range of Hannah Dale designs are worked on our exclusive 14hpi speckle printed Aida to recreate her original artwork. Finished size 26x26cm, unless specified.

Lovely Mum ref XHD2

First Kiss ref XHD3

Sweet Tweet ref XHD4

Jolly Robin ref XHD5

Ducks And Daffs ref XHD6

The Lookout ref XHD7

Amongst The Foxgloves ref XHD8

Highland Heathers ref XHD9