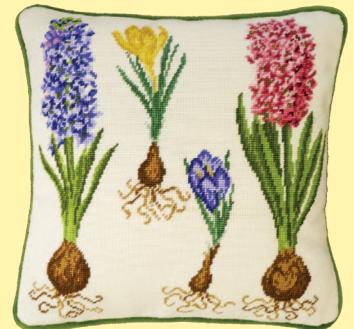

# ///// Tapestry ///// Traditional And Modern Tapestries

This range of tapestries is based on artwork from various artists. They are stitched in tapestry wool and the design is printed in full colour on 10hpi or 12hpi canvas. Apart from the Lowry designs, the finished size is 35x35cm (14x14inches) and a chart is included. Backing kits are also available.

Strawberry Patch 12hpi ref TAP3

Hyacinth and Crocus 12hpi ref TAP4

**Tulips** 12hpi ref TAP5

Peacock 12hpi ref TAP6