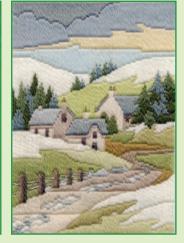

### IIIII Long Stitch IIIII Seasons

A range of long stitch designs by Rose Swalwell using Anchor tapestry wool with the design outline printed on 14hpi canvas. Finished size 17x24cm.

Mountain Spring ref MLS1

Mountain Summer ref MLS2

Mountain Winter ref MLS4

Coastal Spring ref MLS5

Coastal Summer ref MLS6

Coastal Autumn ref MLS7

Coastal Winter ref MLS8

Spring Cottage ref MLS9

Summer Cottage ref MLS10