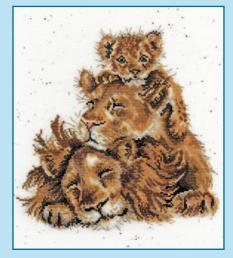

### XXXXX Counted Cross Stitch XXXXX Wrendale Designs

Our range of Hannah Dale designs are worked on our exclusive 14hpi speckle printed Aida to recreate her original artwork. Finished size 26x26cm, unless specified.