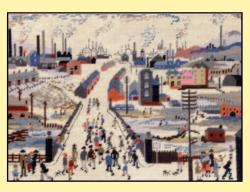

# XXXXX Counted Cross Stitch XXXXX L.S Lowry And Lowry Style

Well known for his "matchstick men", L.S Lowry's paintings have been adapted for counted cross stitch on 14hpi parchment Aida.

The Arrest ref XLC6 21x28cm

Market Scene, Northern Town ref XLC15 37x34cm 1939 © The Lowry Collection, Salford

Street Scene ref XLC9 32x26cm

Friday Market ref XLC13 33x26cm

Canal Bridge ref XLC10 33x26cm