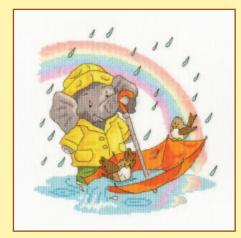

### XXXXX Counted Cross Stitch XXXXX Elly by Simon Taylor-Kielty

A range based on Simon Taylor-Kielty's cute Elly character. Stitched on 14hpi Aida, the finished size is 24x24cm except for Hallow Elly which is 20x20cm.

The Watering Hole ref XEL1

Jumbo Bouquet ref XEL2

Pack Your Trunk ref XEL3

Party Animal ref XEL4

**Big Splash** ref XEL5

Elly One For Tea? ref XEL6

A Merry Elly Christmas ref XEL8

Hallow Elly ref XEL7

Are We N-Elly There? ref XEL9

Bloomin' Lovelly ref XEL10

Elly's Snow Day ref XEL11

Elly Morning Exercise ref XEL12

Jumbo Muffins ref XEL13