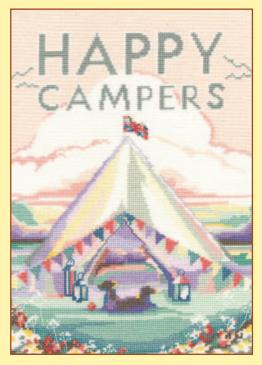

### XXXXX Counted Cross Stitch XXXXX New Artist: Becky Bettesworth

A range of retro designs based on vintage travel posters. Stitched on 14hpi Aida, finished size 23x33cm.

Vintage Camping ref XBET1

Vintage Home ref XBET3