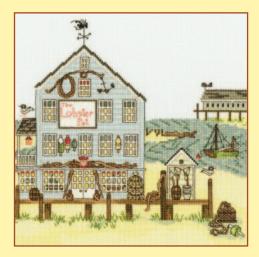

# XXXXX Counted Cross Stitch XXXXX New England by Sally Swannell

Sally's classic East Coast architecture designs are worked on 14hpi ice blue Aida.

Spring ref XSS1 21x24cm

Summer ref XSS2 21x24cm

Fall ref XSS3 21x24cm

Winter ref XSS4 21x24cm

The Lighthouse ref XSS6 26x26cm

The Lobster Pot ref XSS8 26x26cm

Beach Huts ref XSS7 38x16cm