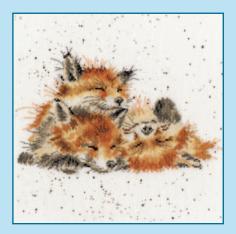

### XXXXX Counted Cross Stitch XXXXX Wrendale Designs

Our range of Hannah Dale designs are worked on our exclusive 14hpi speckle printed Aida to recreate her original artwork. Finished size 26x26cm, unless specified.

Lovely Mum ref XHD2

First Kiss ref XHD3

Sweet Tweet ref XHD4

Jolly Robin ref XHD5

Ducks And Daffs ref XHD6

The Lookout ref XHD7

Amongst The Foxgloves ref XHD8

Highland Heathers ref XHD9