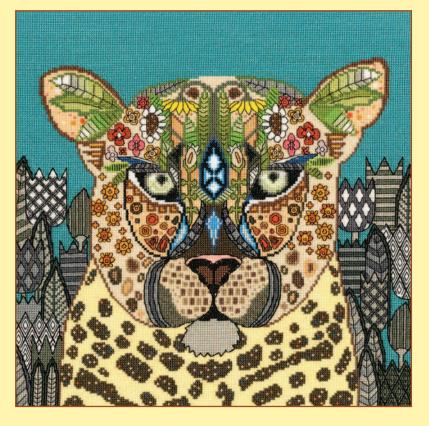

### XXXXX Counted Cross Stitch XXXXX New Artist: Sharon Turner

These 'Jewelled' designs combine Sharon's love of animals and patterns. Stitched on 14hpi Aida, finished size 32x32cm.

© Sharon Turner: Licensed by MGL, www.mglart.com

Jewelled Eagle ref XSTU1

Jewelled Leopard ref XSTU2