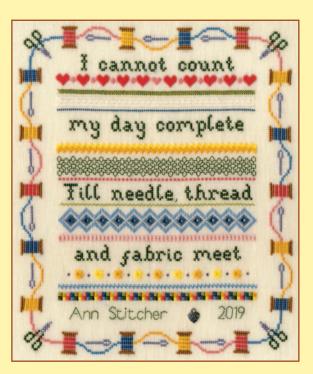

# XXXXX Counted Cross Stitch XXXXX Samplers

Stitch an heirloom piece to mark your special occasions! These colourful designs are on 14hpi unless marked otherwise.

Rainbow Baby ref XNB7 33x23cm by June Armstrong

Something To Crow About ref XNB6 31x21cm by Julia Rigby

My First Alphabet ref XKG1 31x44cm by Kate Garrett

Balloon Baby ref XNB8 23x33cm

by June Armstrong

Alphabet Fun ref XJR8 35x45cm by Julia Rigby

Number Fun ref XJR23 30x44cm by Julia Rigby

New Arrival! ref XJA5 36x18cm by June Armstrong

Baby Ark Sampler ref XNB5 36x26cm by Kate Garrett

First Born ref XNB2 38x18cm by Kate Garrett

Baby Heart ref XJA7 27x24cm by June Armstrong

Tropical Height Chart ref XEJ10 25x102cm