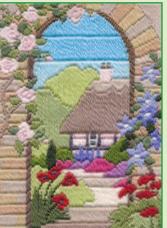

### IIIII Long Stitch IIIII Seasons

A range of long stitch designs by Rose Swalwell using Anchor tapestry wool with the design outline printed on 14hpi canvas. Finished size 17x24cm.

Mountain Spring ref MLS1

Mountain Summer ref MLS2

Mountain Winter ref MLS4

Coastal Spring ref MLS5

Coastal Summer ref MLS6

Coastal Autumn ref MLS7

Coastal Winter ref MLS8

Spring Cottage ref MLS9

Summer Cottage ref MLS10

Autumn Cottage ref MLS11

Winter Cottage ref MLS12

#### IIIII Long Stitch IIIII

Spring Evening ref MLS13

Summer Evening ref MLS14

Autumn Evening ref MLS15

Winter Evening ref MLS16

Spring Garden ref MLS17

Summer Garden ref MLS18

Autumn Garden ref MLS19

Winter Garden ref MLS20

Spring Walk ref MLS21

Summer Walk ref MLS22

Autumn Walk ref MLS23

Winter Walk ref MLS24