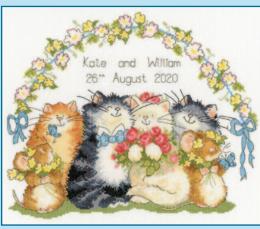

### XXXXX Counted Cross Stitch XXXXX Samplers

Wedding Heart 16hpi ref XWS10 34x30cm by Rebecca Dennison

Cut Thru' Wedding ref XCT23 31x32cm by Amanda Loverseed

Love Vows ref XKA16 24x28cm by Kim Anderson

Wedding Celebration

ref XWS8 30x23cm

by Amanda Loverseed

The Big Day! ref XWS11 28x28cm by Laura Ann

Made For Each Other ref XAL7 26x22cm by Amanda Loverseed

Love Blossoms ref XKA4 34x26cm by Kim Anderson

Let There Be Light 16hpi ref XBD17 28x39cm by Bothy Designs