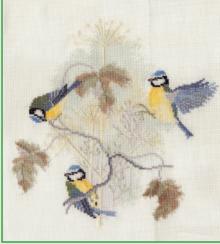

# XXXXX Counted Cross Stitch XXXXX Four Seasons And Seasons Panels

Four Seasons by Rose Swalwell are worked on 16hpi Aida with lettering in several languages around the outside. Finished design size 16.5x16.5cm. Seasons Panels are worked in cross stitch and decorative back stitch on 14hpi Aida. Finished design size 13x29cm.

Spring ref FS01

Autumn ref FS03

Summer ref FS02

Winter ref FS04

Spring ref SP01

Summer ref SP02

Autumn ref SP03

Winter ref SP04