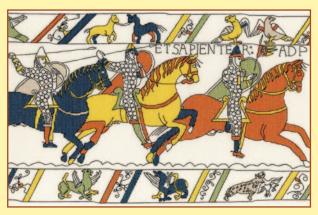

# The Bayeux Tapestry

The very first kits we ever made (back in 1993) were long stitch scenes from the Bayeux Tapestry and here they are stitched on 14hpi cream Aida.

The Coronation ref XBT1 30x26cm

The Bishop's Feast ref XBT3 27x26cm

The Cavalry ref XBT2 39x26cm

The Normans' Landing ref XBT4 37x26cm