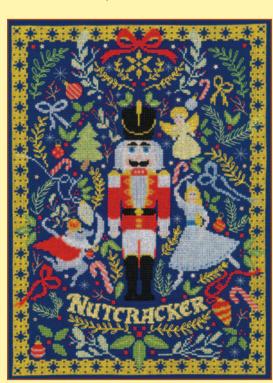

### XXXXX Counted Cross Stitch XXXXX Vesna Skornšek

A new interpretation of classic tales on 14hpi navy or pale blue Aida. Finished size 27x37cm.

The Christmas Nutcracker ref XX17

Through The Looking Glass ref XVS1

69

Twelve Days Of Christmas ref XX12 31x42cm by Catherine Rowe

Santa's Little Helpers ref XX15 19x29cm by June Armstrong

**Snowy Stack** ref XX16 22x29cm by Karen Tye Bentley

The Christmas Nutcracker ref XX17 27x37cm by Vesna Skornšek