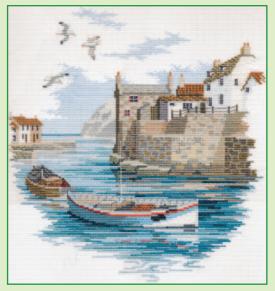

# XXXXX Counted Cross Stitch XXXXX Coastal Britain

A set of seaside scenes from Rose Swalwell, worked on 14hpi Aida.

Morning Light ref SEA01 36x19.5cm

Fisherman's Haven ref SEA02 36x19.5cm

Fish Quay ref SEA03 28x31cm

Storm Point ref SEA05 29.5x30cm

Fishing Village ref SEA04 28x31cm

Secluded Port ref SEA06 29.5x30cm