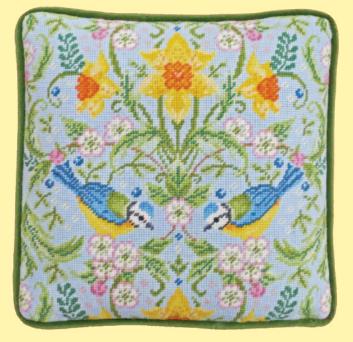

# //// Tapestry //// Wrendale Designs

We think Hannah's designs work perfectly as tapestries! They are stitched in tapestry wool and the design is printed in full colour on 10hpi canvas. Finished size 35x35cm (14x14 inches) and a chart is included. Backing kits are also available.

Rockin' Robins ref THD69

Mother Duck ref THD81

Spring In Your Step ref THD82