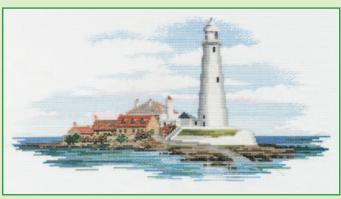

# XXXXX Counted Cross Stitch XXXXX New England by Sally Swannell

Sally's classic East Coast architecture designs are worked on 14hpi ice blue Aida.

Spring ref XSS1 21x24cm

Summer ref XSS2 21x24cm

Fall ref XSS3 21x24cm

Winter ref XSS4 21x24cm

The Lighthouse ref XSS6 26x26cm

The Lobster Pot ref XSS8 26x26cm

Beach Huts ref XSS7 38x16cm