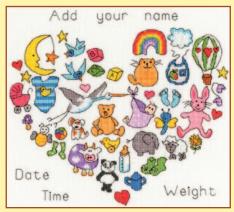

Meet the lovable bunny with the big ears and In even bigger heart! Stitched on 14hpi Aida.

> **Sewn With Love** ref XBB2 18x22cm

26

**Butterflies** ref XBB3 18x20cm

Bebunni

www.bothythreads.com

Email: info@bothythreads.com

## XXXXX Counted Cross Stitch XXXXX Harper Bebunni

Thompson Weight 6Lb 8oz 5" October 2018

> **Cuddles** ref XBB12 20x22cm

Footy Mad nef XBB19 18x20cm