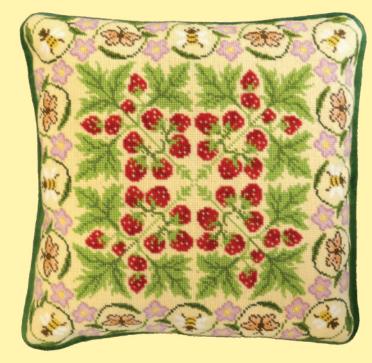

Strawberry Patch 12hpi ref TAP3

Hyacinth and Crocus 12hpi ref TAP4

**Tulips** 12hpi ref TAP5

Peacock 12hpi ref TAP6