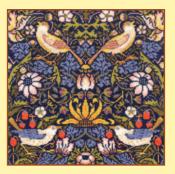

# William Morris

The Cheese ref XLC11 21x28cm

Coming From The Mill ref XLC14 37x32cm 1930 © The Lowry Collection, Salford

"Have nothing in your house that you do not know to be useful or believe to be beautiful." His classic designs adapted to be stitched on 14hpi Aida, finished size 31x31cm.

Bird ref XAC2

Strawberry Thief ref XAC3

Sunflowers ref XAC4

Bell Flower ref XAC5