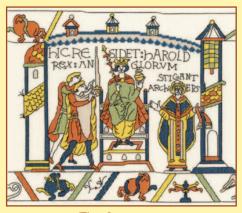

# The Bayeux Tapestry

The very first kits we ever made (back in 1993) were long stitch scenes from the Bayeux Tapestry and here they are stitched on 14hpi cream Aida.

The Coronation ref XBT1 30x26cm

The Bishop's Feast ref XBT3 27x26cm