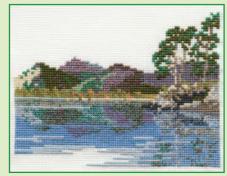

### XXXXX Counted Cross Stitch XXXXX Countryside

Inspired by her native Cumbrian landscape, here are Rose Swalwell's range of farm scenes. Worked on 16hpi, finished size 20x17cm.

Cragside Farm ref CON01

High Hill Farm ref CON03

Winterbourne Farm ref CON06

Appletree Farm ref CON07

Lakeside Farm ref CON08