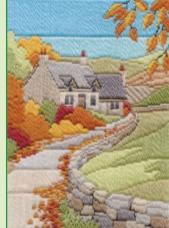

### IIIII Long Stitch IIIII Seasons

A range of long stitch designs by Rose Swalwell using Anchor tapestry wool with the design outline printed on 14hpi canvas. Finished size 17x24cm.

Mountain Spring ref MLS1

Mountain Summer ref MLS2

Mountain Winter ref MLS4

Coastal Spring ref MLS5

Coastal Summer ref MLS6

Coastal Autumn ref MLS7

Coastal Winter ref MLS8

Spring Cottage ref MLS9

Summer Cottage ref MLS10

Autumn Cottage ref MLS11

Winter Cottage ref MLS12