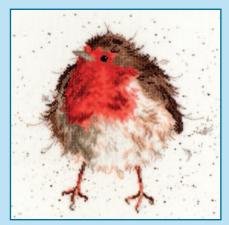

### XXXXX Counted Cross Stitch XXXXX Wrendale Designs

Our range of Hannah Dale designs are worked on our exclusive 14hpi speckle printed Aida to recreate her original artwork. Finished size 26x26cm, unless specified.

Lovely Mum ref XHD2

First Kiss ref XHD3

Sweet Tweet ref XHD4

Jolly Robin ref XHD5

Ducks And Daffs ref XHD6

The Lookout ref XHD7

Amongst The Foxgloves ref XHD8

Highland Heathers ref XHD9