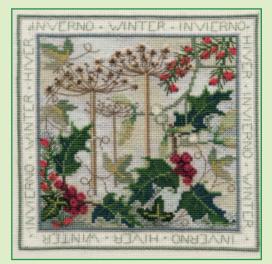

# XXXXX Counted Cross Stitch XXXXX Four Seasons And Seasons Panels

Four Seasons by Rose Swalwell are worked on 16hpi Aida with lettering in several languages around the outside. Finished design size 16.5x16.5cm. Seasons Panels are worked in cross stitch and decorative back stitch on 14hpi Aida. Finished design size 13x29cm.

Spring ref FS01

Autumn ref FS03

Summer ref FS02

Winter ref FS04

Spring ref SP01

Summer ref SP02

Autumn ref SP03

Winter ref SP04