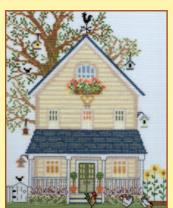

### XXXXX Counted Cross Stitch XXXXX Cut Thru' by Amanda Loverseed

Amanda Loverseed's quirky artwork based on imagined slices through various buildings has become a Bothy Classic. See if you can find her signature snail hidden somewhere in each picture!

**Lighthouse** 16hpi ref XCT1 26x35cm

North Pole House 14hpi ref XCT17 26x36cm

Princess Palace 16hpi ref XCT2 26x35cm

Castle 16hpi ref XCT19 26x35cm

Rocket 16hpi ref XCT6 26x35cm

Haunted House

16hpi ref XCT25 26x35cm

**Cottage** 16hpi ref XCT8 26x35cm

Magic School 14hpi ref XCT31 26x36cm

Fairy Hill 16hpi ref XCT3 35x26cm

**Gypsy Wagon** 14hpi ref XCT13 36x26cm

Noah's Ark 16hpi ref XCT5 35x26cm

Vintage Car 14hpi ref XCT20 36x26cm

**Pirate Ship** 16hpi ref XCT7 35x26cm

Vintage Caravan 14hpi ref XCT21 36x26cm

Camper Van 14hpi ref XCT16 36x26cm

Steam Train 14hpi ref XCT24 36x26cm

Nativity 14hpi ref XCT27 35x28cm

Bakery 16hpi ref XCT29 35x26cm

Buckingham Palace 16hpi ref XCT30 35x26cm

Christmas Bothy 14hpi ref XCT32 36x26cm

**Cruise Ship** 16hpi ref XCT35 35x26cm

Old MacDonald 16hpi ref XCT36 35x26cm