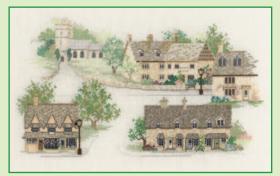

# XXXXX Counted Cross Stitch XXXXX Village England

Designed by Rose Swalwell on 14hpi Aida, these pictures are compilations of various buildings in that county.

Cumbrian Village ref VE02 40x23cm

Hampshire Village ref VE19 40x23cm

Yorkshire Village ref VE16 40x23cm

Warwickshire Village ref VE21 38.8cm x 27.8cm

Cotswold Village ref VE04 38x21cm

Norfolk Village ref VE07 41x27.5cm

**Derbyshire Village** ref VE18 40x23cm

Wiltshire Village ref VE22 39.4x25.8cm