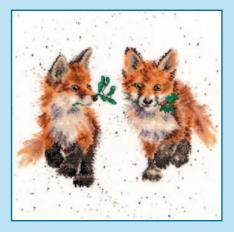

### XXXXX Counted Cross Stitch XXXXX Wrendale Designs

Our range of Hannah Dale designs are worked on our exclusive 14hpi speckle printed Aida to recreate her original artwork. Finished size 26x26cm, unless specified.