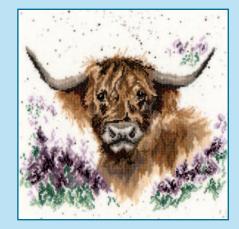

### XXXXX Counted Cross Stitch XXXXX Wrendale Designs

Our range of Hannah Dale designs are worked on our exclusive 14hpi speckle printed Aida to recreate her original artwork. Finished size 26x26cm, unless specified.

Lovely Mum ref XHD2

First Kiss ref XHD3

Sweet Tweet ref XHD4

Jolly Robin ref XHD5

Ducks And Daffs ref XHD6

The Lookout ref XHD7

Amongst The Foxgloves ref XHD8

Highland Heathers ref XHD9