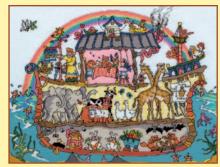

### XXXXX Counted Cross Stitch XXXXX Cut Thru' by Amanda Loverseed

Amanda Loverseed's quirky artwork based on imagined slices through various buildings has become a Bothy Classic. See if you can find her signature snail hidden somewhere in each picture!

**Cottage** 16hpi ref XCT8 26x35cm

Magic School 14hpi ref XCT31 26x36cm

Fairy Hill 16hpi ref XCT3 35x26cm

**Gypsy Wagon** 14hpi ref XCT13 36x26cm

Noah's Ark 16hpi ref XCT5 35x26cm

Vintage Car 14hpi ref XCT20 36x26cm