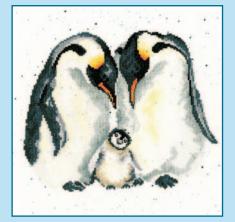

# DERWE

facebook.com/bothythreads

This range of designs by Rose Swalwell are on 14hpi Aida, except for Kingfisher by Sue Dakin.

Penguin And Chicks ref PN01 14x15.5cm

Kingfisher In Silks ref SD17 15x20.4cm