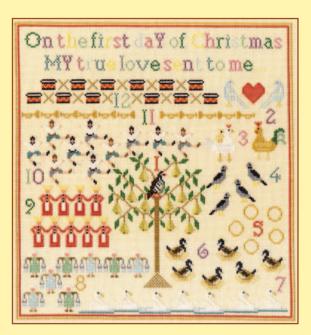

On The First Day 16hpi ref XX18 30x32cm by Bothy Designs

Stitching Sampler ref XBD6 23x27cm by Bothy Designs This sampler is worked on 32hpi evenweave in a variety of stitches.

A Merry Elly Christmas ref XEL8 24x24cm by Simon Taylor-Kielty

**Elly's Snow Day** ref XEL11 24x24cm by Simon Taylor-Kielty

On The First Day 16hpi Aida ref XX18 30x32cm by Bothy Designs

Scandi Tree ref XX9 29x40cm by Bothy Designs