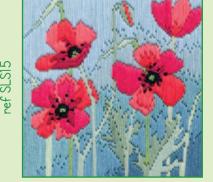

### XXXXX Counted Cross Stitch XXXXX Gardens by Fay Miladowska

Fay's wonderful "Garden" range show off some of our favourite flowers. Stitched on 14hpi coloured Aida, finished size 25x25cm.

Nasturtium Garden ref XFY4

Sunflower Garden

Iris Garden

Poppy Garden

Christmas Garden ref XX19