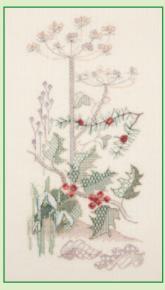

#### XXXXX Counted Cross Stitch XXXXX Wildlife

These flora and fauna inspired designs by Rose Swalwell use decorative stitches to frame a central cross stitch panel. They are stitched on 14hpi antique white Aida, finished size 27x34cm.

Red Squirrel ref WIL4

Hare ref WIL5

Otter ref WIL6

Pheasant ref WIL7

Mallard ref WIL8

Badger ref WIL9