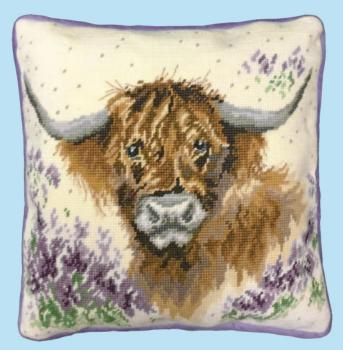

### XXXXX Counted Cross Stitch XXXXX Wrendale Designs

Our range of Hannah Dale designs are worked on our exclusive 14hpi speckle printed Aida to recreate her original artwork. Finished size 26x26cm, unless specified.

Believe In Magic ref XHD46

Flight Of The Bumblebee ref XHD41

Sunshine ref XHD44

Ewe And Me ref XHD47

Hare Brained ref XHD49

Daisy Coo ref XHD42

Afternoon Nap ref XHD45

Moo ref XHD48