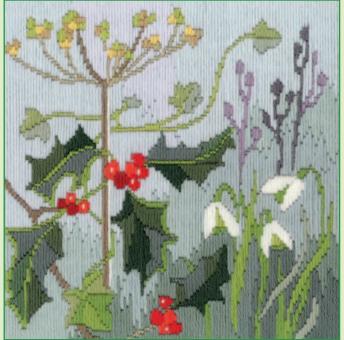

### XXXXX Counted Cross Stitch XXXXX Gardens by Fay Miladowska

Fay's wonderful "Garden" range show off some of our favourite flowers. Stitched on 14hpi coloured Aida, finished size 25x25cm.

Nasturtium Garden ref XFY4

Sunflower Garden

Iris Garden

Poppy Garden

Christmas Garden ref XX19