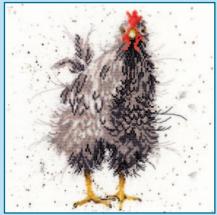

### XXXXX Counted Cross Stitch XXXXX Wrendale Designs

Our range of Hannah Dale designs are worked on our exclusive 14hpi speckle printed Aida to recreate her original artwork. Finished size 26x26cm, unless specified.

**Collie** ref XHD10

Scottie ref XHD13

Bath Time ref XHD16

**Pug** ref XHD11

The Nutcracker ref XHD14

Curious Hen ref XHD17

Lettuce Be Friends ref XHD19

Beagle ref XHD12