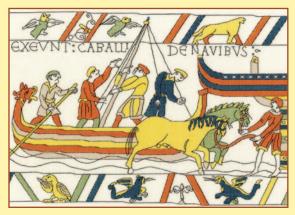

# The Bayeux Tapestry

The very first kits we ever made (back in 1993) were long stitch scenes from the Bayeux Tapestry and here they are stitched on 14hpi cream Aida.

The Coronation ref XBT1 30x26cm

The Bishop's Feast ref XBT3 27x26cm

The Cavalry ref XBT2 39x26cm

The Normans' Landing ref XBT4 37x26cm