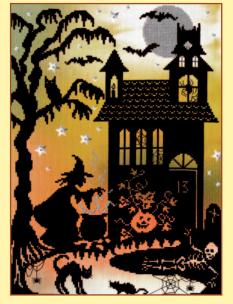

#### XXXXX Counted Cross Stitch XXXXX Halloween And Christmas

Special designs for special occasions on 14hpi coloured Aida, unless specified.

**Spooky!** ref XJR35 29.5x20cm by Julia Rigby

Sugar Skull ref XBD8 20x24cm by Bothy Designs