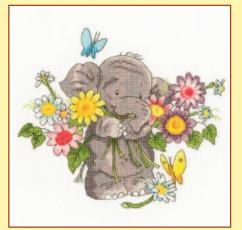

### XXXXX Counted Cross Stitch XXXXX Elly by Simon Taylor-Kielty

A range based on Simon Taylor-Kielty's cute Elly character. Stitched on 14hpi Aida, the finished size is 24x24cm except for Hallow Elly which is 20x20cm.

The Watering Hole ref XEL1

Jumbo Bouquet ref XEL2

Pack Your Trunk ref XEL3

Party Animal ref XEL4

**Big Splash** ref XEL5

Elly One For Tea? ref XEL6

A Merry Elly Christmas ref XEL8

Hallow Elly ref XEL7

Are We N-Elly There? ref XEL9

Bloomin' Lovelly ref XEL10

Elly's Snow Day ref XEL11

Elly Morning Exercise ref XEL12

Jumbo Muffins ref XEL13