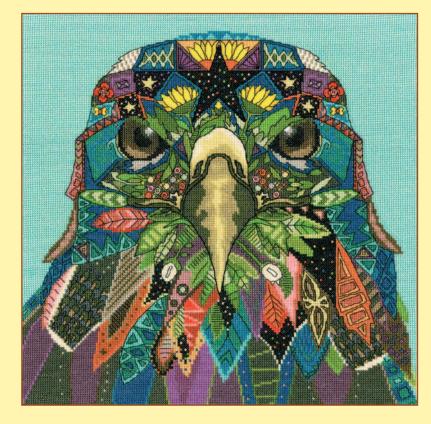

### XXXXX Counted Cross Stitch XXXXX New Artist: Sharon Turner

These 'Jewelled' designs combine Sharon's love of animals and patterns. Stitched on 14hpi Aida, finished size 32x32cm.

© Sharon Turner: Licensed by MGL, www.mglart.com

Jewelled Eagle ref XSTU1

Jewelled Leopard ref XSTU2