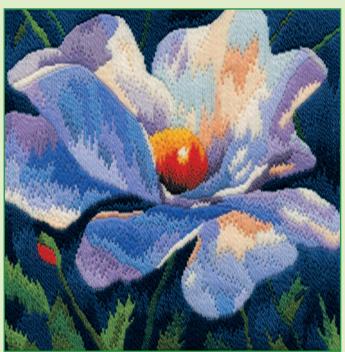

### Blooms

A stunning floral range inspired by Japanese woodblock prints on 14hpi cream Aida. Finished size 36x24cm.