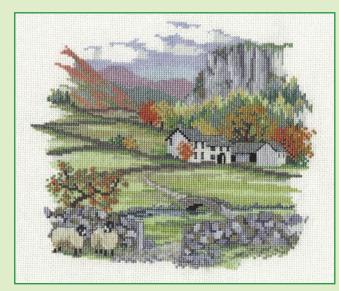

### XXXXX Counted Cross Stitch XXXXX Countryside

Inspired by her native Cumbrian landscape, here are Rose Swalwell's range of farm scenes. Worked on 16hpi, finished size 20x17cm.

Cragside Farm ref CON01

High Hill Farm ref CON03

Winterbourne Farm ref CON06

Appletree Farm ref CON07

Lakeside Farm ref CON08