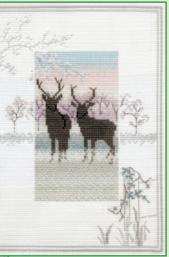

### XXXXX Counted Cross Stitch XXXXX New Artist: Hilary Yafai

Hilary's 'Wild At Heart' range are inspired by her adventures in the Lake District. Stitched on 14hpi coloured Aida, finished size 32x30cm.

Live Free ref XHY1

**Love Life** ref XHY2

Live Wild ref XHY3

Roam Free ref XHY4