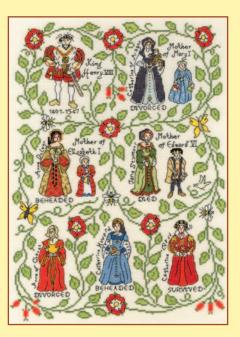

Kings and Queens ref XPS1 40x52cm

Shakespeare ref XPS5

Jane Austen ref XPS4

Dickens ref XPS6

#### www.bothythreads.com

Henry VIII ref XPS7

Brontes ref XPS8

Fashion Through The Decades ref XPS9 32x47cm