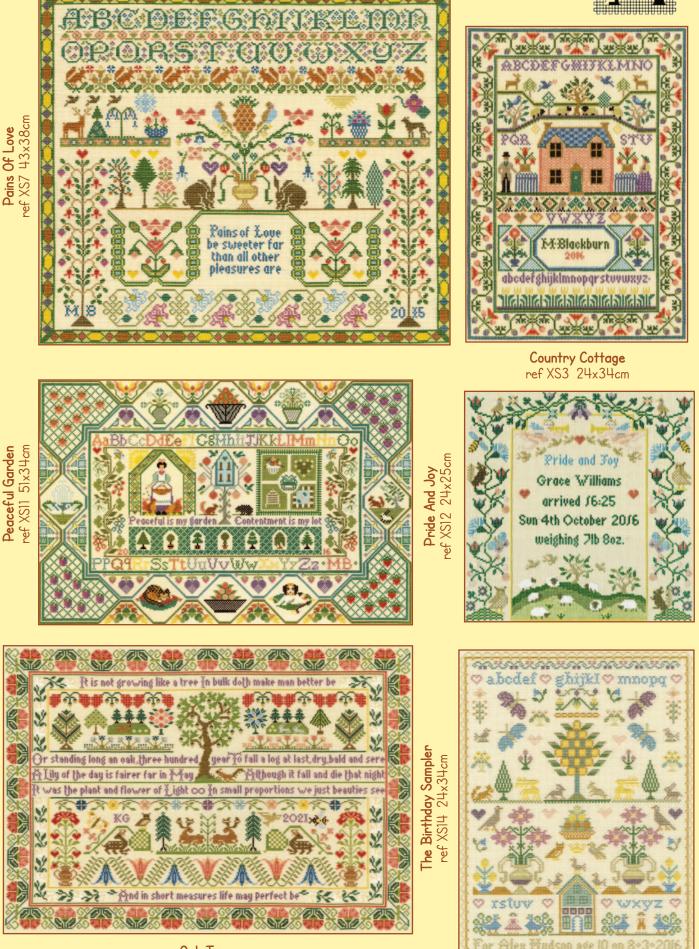

### XXXXX Counted Cross Stitch XXXXX Moira Blackburn

Moira is well known for her range of museum quality traditional samplers. We have adapted them on parchment coloured 16hpi Aida.

ref XS6 24x31cm

Season And Time ref XS5 52x33cm

Pains Of Love

Oak Tree ref XS15 53x38cm

unununununuu