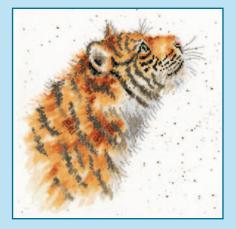

### XXXXX Counted Cross Stitch XXXXX Wrendale Designs

Our range of Hannah Dale designs are worked on our exclusive 14hpi speckle printed Aida to recreate her original artwork. Finished size 26x26cm, unless specified.

Believe In Magic ref XHD46

Flight Of The Bumblebee ref XHD41

Sunshine ref XHD44

Ewe And Me ref XHD47

Hare Brained ref XHD49

Daisy Coo ref XHD42

Afternoon Nap ref XHD45

Moo ref XHD48