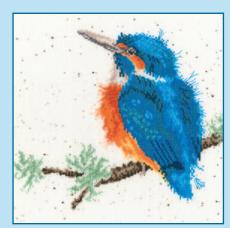

# DERWE

facebook.com/bothythreads

This range of designs by Rose Swalwell are on 14hpi Aida, except for Kingfisher by Sue Dakin.

Penguin And Chicks ref PN01 14x15.5cm

Kingfisher In Silks ref SD17 15x20.4cm