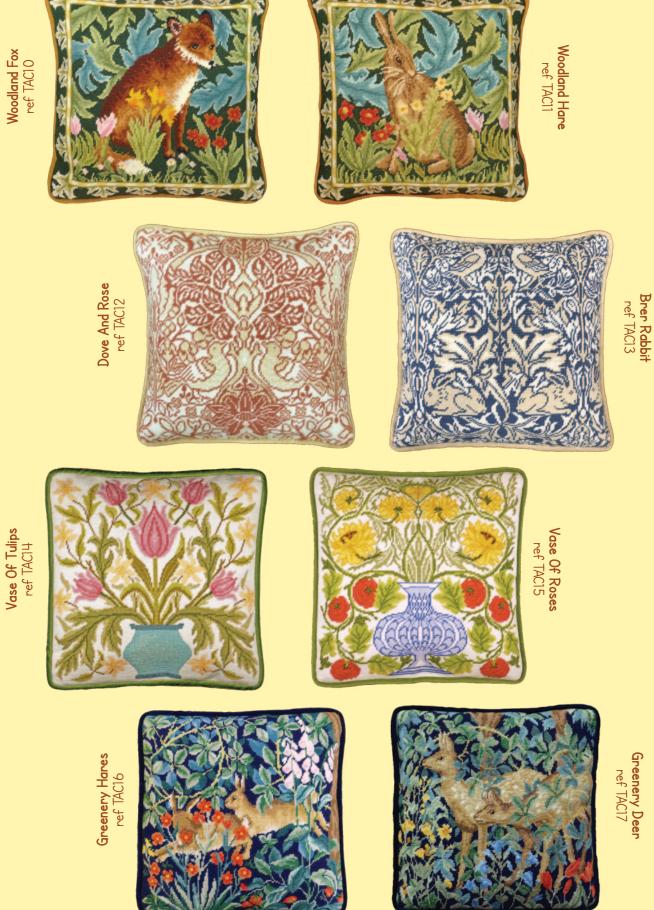

# William Morris

The Cheese ref XLC11 21x28cm

Coming From The Mill ref XLC14 37x32cm 1930 © The Lowry Collection, Salford

"Have nothing in your house that you do not know to be useful or believe to be beautiful." His classic designs adapted to be stitched on 14hpi Aida, finished size 31x31cm.

Bird ref XAC2

Strawberry Thief ref XAC3

Sunflowers ref XAC4

Bell Flower ref XAC5