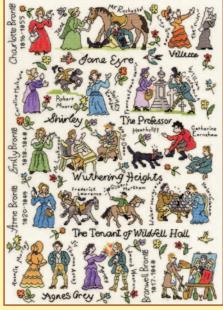

### XXXXX Counted Cross Stitch XXXXX Historical by Pete Smith

Collections of historical and literary characters based on designs by Pete Smith. Worked on 14hpi Aida, finished size 28x38cm unless specified.

Kings and Queens ref XPS1 40x52cm

Shakespeare ref XPS5

Jane Austen ref XPS4

Dickens ref XPS6

#### www.bothythreads.com

Henry VIII ref XPS7

Brontes ref XPS8

Fashion Through The Decades ref XPS9 32x47cm