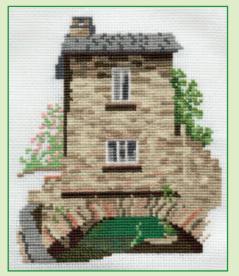

# XXXXX Counted Cross Stitch XXXXX Dale Designs

A range of designs by Rose Swalwell showcasing some of her favourite places, worked on 14hpi Aida.

Ashness Bridge ref DD101 14x14cm

Bridge House, Ambleside ref DD102 13.5x16cm