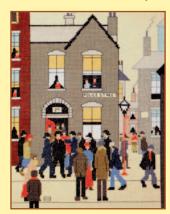

# XXXXX Counted Cross Stitch XXXXX L.S Lowry And Lowry Style

Well known for his "matchstick men", L.S Lowry's paintings have been adapted for counted cross stitch on 14hpi parchment Aida.

The Arrest ref XLC6 21x28cm

Market Scene, Northern Town ref XLC15 37x34cm 1939 © The Lowry Collection, Salford

Street Scene ref XLC9 32x26cm

Friday Market ref XLC13 33x26cm

Canal Bridge ref XLC10 33x26cm