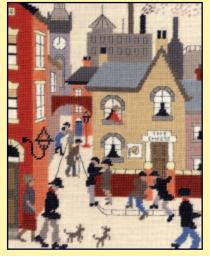

# XXXXX Counted Cross Stitch XXXXX L.S Lowry And Lowry Style

Well known for his "matchstick men", L.S Lowry's paintings have been adapted for counted cross stitch on 14hpi parchment Aida.

The Arrest ref XLC6 21x28cm

Market Scene, Northern Town ref XLC15 37x34cm 1939 © The Lowry Collection, Salford

Street Scene ref XLC9 32x26cm

Friday Market ref XLC13 33x26cm

Canal Bridge ref XLC10 33x26cm