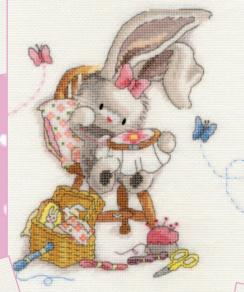

Meet the lovable bunny with the big ears and In even bigger heart! Stitched on 14hpi Aida.

> **Sewn With Love** ref XBB2 18x22cm

26

**Butterflies** ref XBB3 18x20cm

Bebunni

www.bothythreads.com

Email: info@bothythreads.com