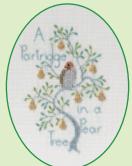

Wreath ref CDX27

Holly Tree ref CDX32

Midnight Mass ref CDX39

Christmas Post ref CDX46

Partridge In A Pear Tree ref CDX52

Stained Glass Window ref CDX29

Santa's Sack ref CDX33

Christmas Stockings ref CDX40