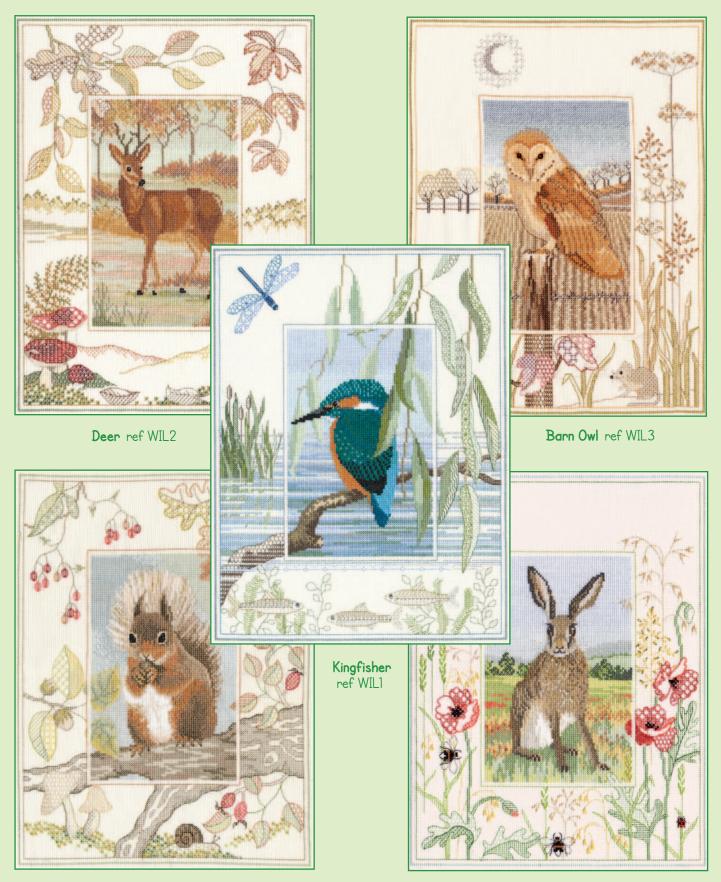

#### XXXXX Counted Cross Stitch XXXXX Wildlife

These flora and fauna inspired designs by Rose Swalwell use decorative stitches to frame a central cross stitch panel. They are stitched on 14hpi antique white Aida, finished size 27x34cm.

Red Squirrel ref WIL4

Hare ref WIL5

Otter ref WIL6

Pheasant ref WIL7

Mallard ref WIL8

Badger ref WIL9