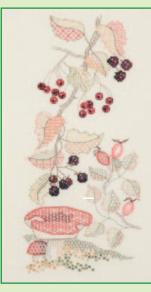

### XXXXX Counted Cross Stitch XXXXX Blackworks by Eleanor Friston

Flower designs by Eleanor Friston using traditional blackwork motifs, embellished with metallic threads and beads. Worked on 14hpi Aida.

Sunflower ref XBW1 27x33cm

Orchid ref XBW2 27x33cm

Water Lily ref XBW3 27x30cm

Poppy ref XBW4 30x33cm

Irises ref XBW5 30x33cm

Rose ref XBW6 30x33cm

**Daffodils** ref XBW7 30x33cm

Tulips ref XBW8 30x33cm