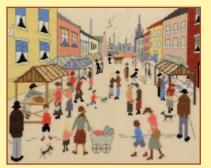

# XXXXX Counted Cross Stitch XXXXX L.S Lowry And Lowry Style

Well known for his "matchstick men", L.S Lowry's paintings have been adapted for counted cross stitch on 14hpi parchment Aida.

The Arrest ref XLC6 21x28cm

Market Scene, Northern Town ref XLC15 37x34cm 1939 © The Lowry Collection, Salford

Street Scene ref XLC9 32x26cm

Friday Market ref XLC13 33x26cm

Canal Bridge ref XLC10 33x26cm