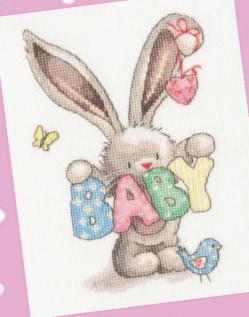

### **Bramble Crafts**

Based on designs by Deborah Street, these scenes from Alice in Wonderland are worked on our exclusive full colour printed backgrounds on 14hpi Aida. Finished size 26x36cm.

Bebunni 🔍

Meet the lovable bunny with the big ears and In even bigger heart! Stitched on 14hpi Aida.

> **Sewn With Love** ref XBB2 18x22cm

26

**Butterflies** ref XBB3 18x20cm

Bebunni

www.bothythreads.com

Email: info@bothythreads.com