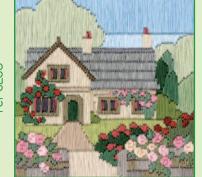

# **Regional Samplers**

These two local samplers from Rose Swalwell are worked on 14hpi Aida, finished size 30.5x37cm.

Lake District ref RSLD

Scotland ref RSS

A range of miniature designs on vintage blue or lilac 14hpi Aida, finished size 10x10cm.