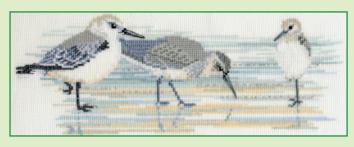

titch XXXXX Wildlife



These flora and fauna inspired designs by Rose Swalwell use decorative stitches to frame a central cross stitch panel. They are stitched on 14hpi antique white Aida, finished size 27x34cm.



Red Squirrel ref WIL4

Hare ref WIL5





Otter ref WIL6



Pheasant ref WIL7



Mallard ref WIL8

Badger ref WIL9

# DERWE

facebook.com/bothythreads



This range of designs by Rose Swalwell are on 14hpi Aida, except for Kingfisher by Sue Dakin.



Penguin And Chicks ref PN01 14x15.5cm



Kingfisher In Silks ref SD17 15x20.4cm

A long stitch kit using stranded cotton on 22 count canvas with the outline printed



Puffin ref PN03 14x15.5cm



Blue Tits And Seed Heads ref BB01 24x23cm



**Chaffinches And Blossom** ref BB02 24x23cm



Goldfinches And Thistles ref BB04 24x23cm



Waders ref BB03 30x11cm



Swallows ref BB05 36x18cm

# XXXXX Counted Cross Stitch XXXXX Four Seasons And Seasons Panels



Four Seasons by Rose Swalwell are worked on 16hpi Aida with lettering in several languages around the outside. Finished design size 16.5x16.5cm. Seasons Panels are worked in cross stitch and decorative back stitch on 14hpi Aida. Finished design size 13x29cm.



Spring ref FS01



Autumn ref FS03



Summer ref FS02



Winter ref FS04



Spring ref SP01



Summer ref SP02



Autumn ref SP03



Winter ref SP04

#### XXXXX Counted Cross Stitch XXXXX Cats And Dogs



A collection by various artists, illustrating the quirky behaviour of our furry friends! All on 14hpi Aida.



Lazy Cats ref XGR1 36x16cm by Gillian Roberts



Lazy Dogs ref XGR2 36x16cm by Gillian Roberts