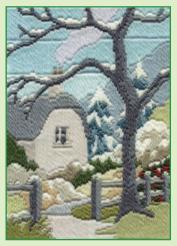

### IIIII Long Stitch IIIII Seasons

A range of long stitch designs by Rose Swalwell using Anchor tapestry wool with the design outline printed on 14hpi canvas. Finished size 17x24cm.

Mountain Spring ref MLS1

Mountain Summer ref MLS2

Mountain Winter ref MLS4

Coastal Spring ref MLS5

Coastal Summer ref MLS6

Coastal Autumn ref MLS7

Coastal Winter ref MLS8

Spring Cottage ref MLS9

Summer Cottage ref MLS10

Autumn Cottage ref MLS11

Winter Cottage ref MLS12

#### IIIII Long Stitch IIIII

Spring Evening ref MLS13

Summer Evening ref MLS14

Autumn Evening ref MLS15

Winter Evening ref MLS16

Spring Garden ref MLS17

Summer Garden ref MLS18

Autumn Garden ref MLS19

Winter Garden ref MLS20

Spring Walk ref MLS21

Summer Walk ref MLS22

Autumn Walk ref MLS23

Winter Walk ref MLS24