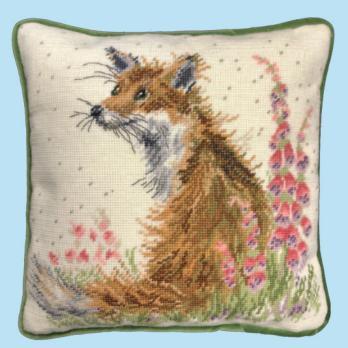

### XXXXX Counted Cross Stitch XXXXX Wrendale Designs

Our range of Hannah Dale designs are worked on our exclusive 14hpi speckle printed Aida to recreate her original artwork. Finished size 26x26cm, unless specified.

Lovely Mum ref XHD2

First Kiss ref XHD3

Sweet Tweet ref XHD4

Jolly Robin ref XHD5

Ducks And Daffs ref XHD6

The Lookout ref XHD7

Amongst The Foxgloves ref XHD8

Highland Heathers ref XHD9