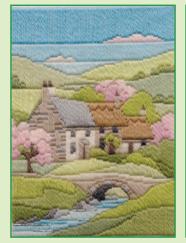

# XXXXX Counted Cross Stitch XXXXX Dale Designs

A range of designs by Rose Swalwell showcasing some of her favourite places, worked on 14hpi Aida.

Ashness Bridge ref DD101 14x14cm

Bridge House, Ambleside ref DD102 13.5x16cm

Yew Tree Farm ref DD106 14.5x15.5cm

Dove Cottage ref DD107 13.5x12.5cm

Friars Crag ref DD109 16.5x12.1cm

Grange In Borrowdale ref DD110 18x11cm

Bronte Parsonage, Haworth ref DD223 18x15cm

Shambles ref DD403 16.5x21cm

Bourton On The Water ref DD226 20x13cm