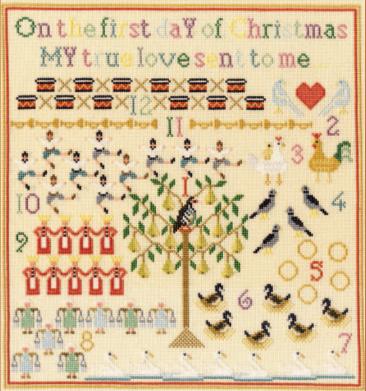

On The First Day 16hpi ref XX18 30x32cm by Bothy Designs

Stitching Sampler ref XBD6 23x27cm by Bothy Designs This sampler is worked on 32hpi evenweave in a variety of stitches.