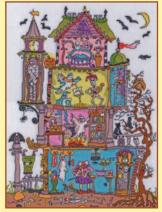

### XXXXX Counted Cross Stitch XXXXX Cut Thru' by Amanda Loverseed

Amanda Loverseed's quirky artwork based on imagined slices through various buildings has become a Bothy Classic. See if you can find her signature snail hidden somewhere in each picture!

**Lighthouse** 16hpi ref XCT1 26x35cm

North Pole House 14hpi ref XCT17 26x36cm

Princess Palace 16hpi ref XCT2 26x35cm

Castle 16hpi ref XCT19 26x35cm

Rocket 16hpi ref XCT6 26x35cm

Haunted House

16hpi ref XCT25 26x35cm