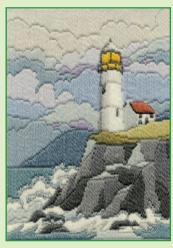

# XXXXX Counted Cross Stitch XXXXX New England by Sally Swannell

Sally's classic East Coast architecture designs are worked on 14hpi ice blue Aida.

Spring ref XSS1 21x24cm

Summer ref XSS2 21x24cm

Fall ref XSS3 21x24cm

Winter ref XSS4 21x24cm

The Lighthouse ref XSS6 26x26cm

The Lobster Pot ref XSS8 26x26cm

Beach Huts ref XSS7 38x16cm