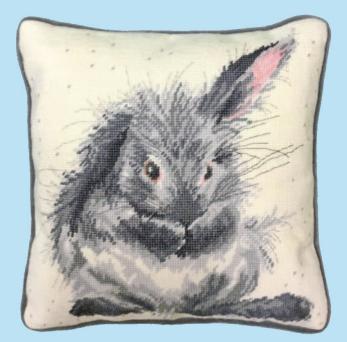

# //// Tapestry //// Wrendale Designs

We think Hannah's designs work perfectly as tapestries! They are stitched in tapestry wool and the design is printed in full colour on 10hpi canvas. Finished size 35x35cm (14x14 inches) and a chart is included. Backing kits are also available.

Jolly Robin ref THD5

Amongst The Foxgloves ref THD8

Highland Heathers ref THD9

The Nutcracker ref THD14

Bath Time ref THD16

Pink Ladies ref THD24

Practically Perfect ref THD25

The Meadow ref THD30

Poppy Field ref THD33

Christmas Donkey ref THD39

Flight Of The Bumble Bee ref THD41

Daisy Coo ref THD42

**Sunshine** ref THD44

Mother Hen ref THD50

New Beginnings ref THD51

Chitter Chatter ref THD77

Daisy Mouse ref THD80