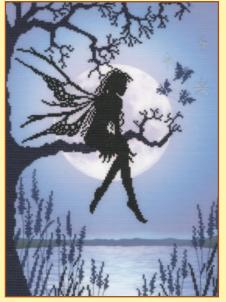

### XXXXX Counted Cross Stitch XXXXX Fairies by Lavinia Stamps

Our mystical range of designs based on Lavinia Stamps' Fairies with exclusive full colour printed backgrounds on 14hpi Aida.

Luna ref XE7P 26x36cm