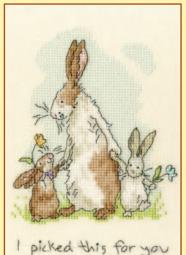

### XXXXX Counted Cross Stitch XXXXX Anita Jeram

A range of designs based on Anita Jeram's adorable artwork. Stitched on 14hpi Aida, available on request with 27hpi evenweave.

Some bunny to love ref XAJ3 18x12cm

Some bunny to love

Cloud watching ref XAJ2 18x12cm

I've got you babe ref XAJ4 12x18cm

A star in the bright sky ref XAJ5 16x16cm

Sunny day ref XAJ7 20x20cm

Have you been good? ref XAJ6 21x16cm

What friends are for ref XAJ8 21x19cm