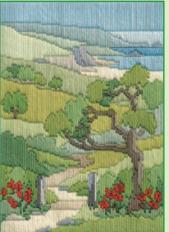

### XXXXX Counted Cross Stitch XXXXX Countryside

Inspired by her native Cumbrian landscape, here are Rose Swalwell's range of farm scenes. Worked on 16hpi, finished size 20x17cm.

Cragside Farm ref CON01

High Hill Farm ref CON03

Winterbourne Farm ref CON06

Appletree Farm ref CON07

Lakeside Farm ref CON08