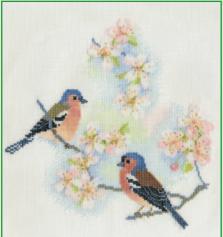

A long stitch kit using stranded cotton on 22 count canvas with the outline printed

Puffin ref PN03 14x15.5cm

Blue Tits And Seed Heads ref BB01 24x23cm

**Chaffinches And Blossom** ref BB02 24x23cm

Goldfinches And Thistles ref BB04 24x23cm