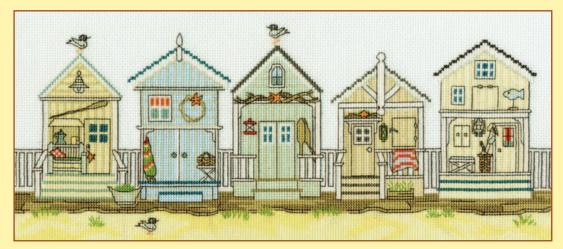

# XXXXX Counted Cross Stitch XXXXX New England by Sally Swannell

Sally's classic East Coast architecture designs are worked on 14hpi ice blue Aida.

Spring ref XSS1 21x24cm

Summer ref XSS2 21x24cm

Fall ref XSS3 21x24cm

Winter ref XSS4 21x24cm

The Lighthouse ref XSS6 26x26cm

The Lobster Pot ref XSS8 26x26cm

Beach Huts ref XSS7 38x16cm