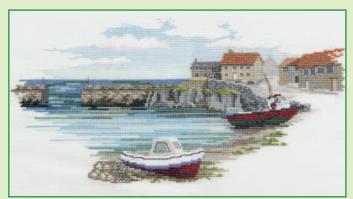

# XXXXX Counted Cross Stitch XXXXX Coastal Britain

A set of seaside scenes from Rose Swalwell, worked on 14hpi Aida.

Morning Light ref SEA01 36x19.5cm

Fisherman's Haven ref SEA02 36x19.5cm

Fish Quay ref SEA03 28x31cm

Storm Point ref SEA05 29.5x30cm

Fishing Village ref SEA04 28x31cm

Secluded Port ref SEA06 29.5x30cm