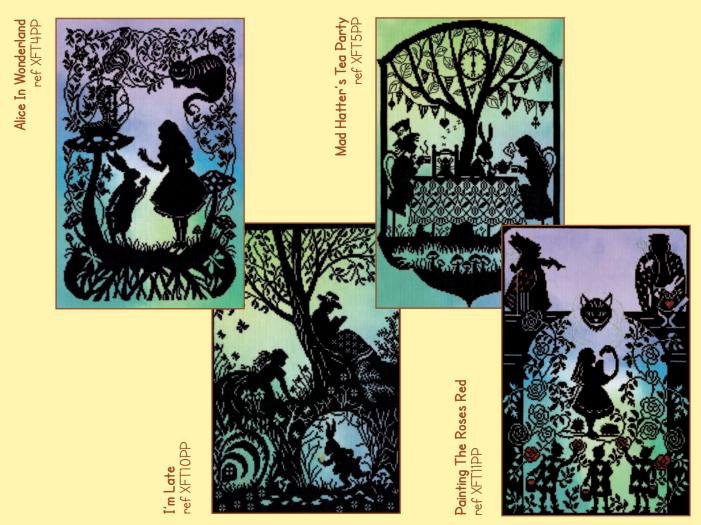

### **Bramble Crafts**

Based on designs by Deborah Street, these scenes from Alice in Wonderland are worked on our exclusive full colour printed backgrounds on 14hpi Aida. Finished size 26x36cm.

Bebunni 🔍