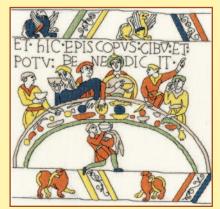

# The Bayeux Tapestry

The very first kits we ever made (back in 1993) were long stitch scenes from the Bayeux Tapestry and here they are stitched on 14hpi cream Aida.

The Coronation ref XBT1 30x26cm

The Bishop's Feast ref XBT3 27x26cm