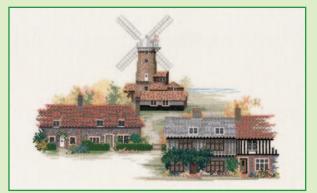

### XXXXX Counted Cross Stitch XXXXX Countryside

Inspired by her native Cumbrian landscape, here are Rose Swalwell's range of farm scenes. Worked on 16hpi, finished size 20x17cm.

Cragside Farm ref CON01

High Hill Farm ref CON03

Winterbourne Farm ref CON06

Appletree Farm ref CON07

Lakeside Farm ref CON08