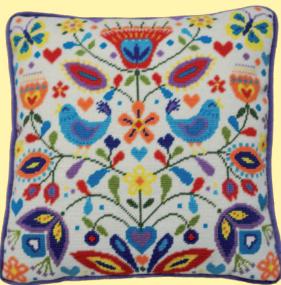

# XXXXX Counted Cross Stitch XXXXX Mackintosh

Designs by Rose Swalwell based on the work of Margaret Macdonald and Charles Rennie Mackintosh. MKP1-5 are worked on 16hpi Aida, while MKP7 and 8 are on 14hpi Aida.

Rose Bouquet ref MKP1 15x28cm

Wedding or Anniversary Sampler ref MKP4 22.5x28cm

Rose Boudoir ref MKP2 15x28cm

Love Birds ref MKP3 15x28cm

Morning Rose ref MKP7 13x27.5cm

Oriental Rose ref MKP5 15x28cm

Evening Rose ref MKP8 13x27.5cm