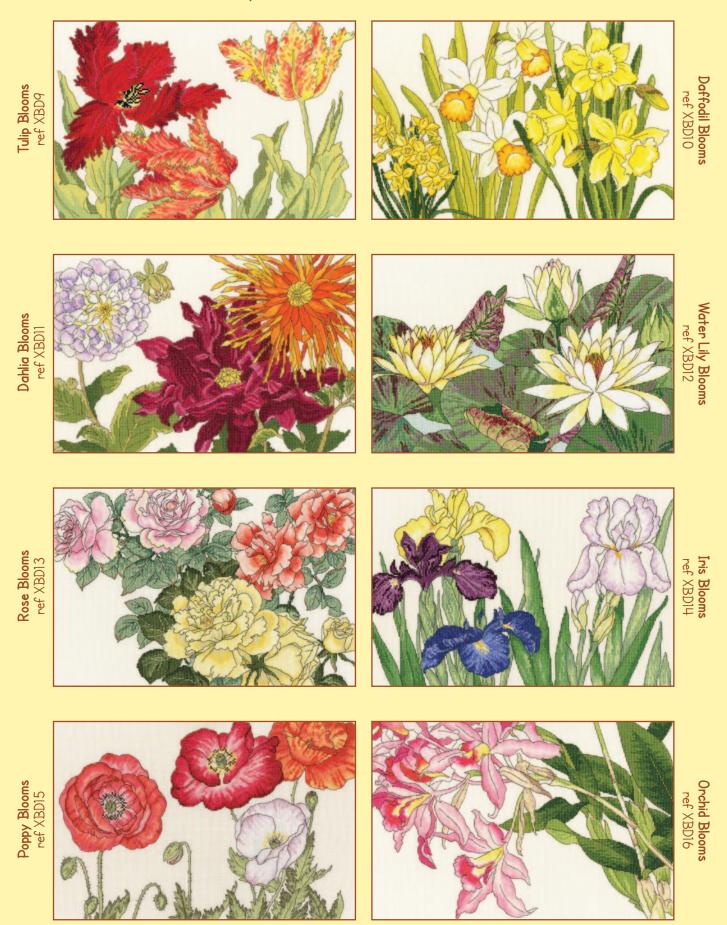

Sunflower ref XBW1 27x33cm

Orchid ref XBW2 27x33cm

Water Lily ref XBW3 27x30cm

Poppy ref XBW4 30x33cm

Irises ref XBW5 30x33cm

Rose ref XBW6 30x33cm

**Daffodils** ref XBW7 30x33cm

Tulips ref XBW8 30x33cm