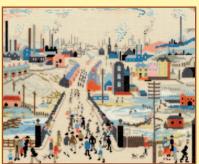

# XXXXX Counted Cross Stitch XXXXX L.S Lowry And Lowry Style

Well known for his "matchstick men", L.S Lowry's paintings have been adapted for counted cross stitch on 14hpi parchment Aida.

The Arrest ref XLC6 21x28cm

Market Scene, Northern Town ref XLC15 37x34cm 1939 © The Lowry Collection, Salford

Street Scene ref XLC9 32x26cm

Friday Market ref XLC13 33x26cm

Canal Bridge ref XLC10 33x26cm