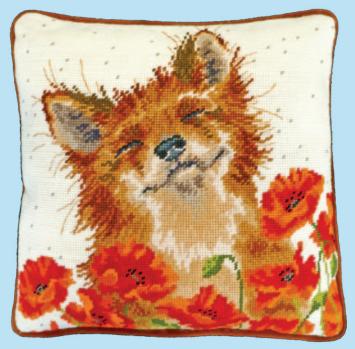

### XXXXX Counted Cross Stitch XXXXX Wrendale Designs

Our range of Hannah Dale designs are worked on our exclusive 14hpi speckle printed Aida to recreate her original artwork. Finished size 26x26cm, unless specified.

Love Is ref XHD29

Lord Of The Woods ref XHD22

Practically Perfect ref XHD25

Bamboozled ref XHD28

The Meadow ref XHD30

Poppy Field ref XHD33

Birds Of A Feather ref XHD36

Bluebell Wood ref XHD31