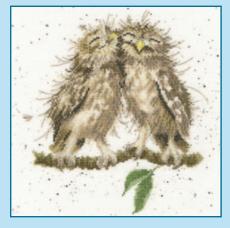

### XXXXX Counted Cross Stitch XXXXX Wrendale Designs

Our range of Hannah Dale designs are worked on our exclusive 14hpi speckle printed Aida to recreate her original artwork. Finished size 26x26cm, unless specified.

One In A Chameleon ref XHD93

Wolf Pack ref XHD94