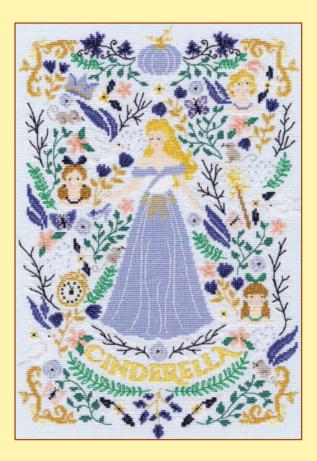

### XXXXX Counted Cross Stitch XXXXX Vesna Skornšek

A new interpretation of classic tales on 14hpi navy or pale blue Aida. Finished size 27x37cm.

The Christmas Nutcracker ref XX17

Through The Looking Glass ref XVS1