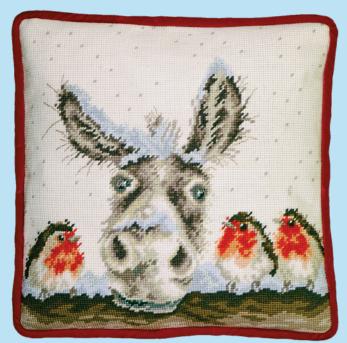

### XXXXX Counted Cross Stitch XXXXX Wrendale Designs

Our range of Hannah Dale designs are worked on our exclusive 14hpi speckle printed Aida to recreate her original artwork. Finished size 26x26cm, unless specified.

Little Clown ref XHD34

The Diet Starts Tomorrow ref XHD37

Christmas Donkey ref XHD39

Doe A Deer ref XHD32

Truffles And Trotters ref XHD35

Hippy Hare ref XHD38

No Cause For A-Llama ref XHD40

Feathers ref XHD43