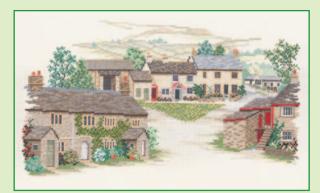

### XXXXX Counted Cross Stitch XXXXX Countryside

Inspired by her native Cumbrian landscape, here are Rose Swalwell's range of farm scenes. Worked on 16hpi, finished size 20x17cm.

Cragside Farm ref CON01

High Hill Farm ref CON03

Winterbourne Farm ref CON06

Appletree Farm ref CON07

Lakeside Farm ref CON08