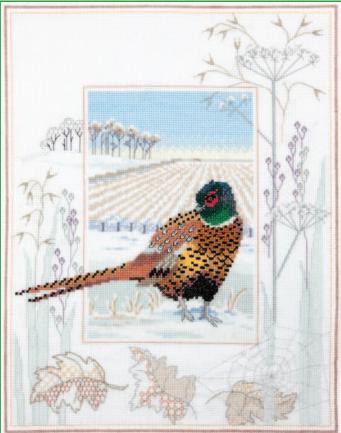

#### XXXXX Counted Cross Stitch XXXXX Wildlife

These flora and fauna inspired designs by Rose Swalwell use decorative stitches to frame a central cross stitch panel. They are stitched on 14hpi antique white Aida, finished size 27x34cm.

Red Squirrel ref WIL4

Hare ref WIL5

Otter ref WIL6

Pheasant ref WIL7

Mallard ref WIL8

Badger ref WIL9