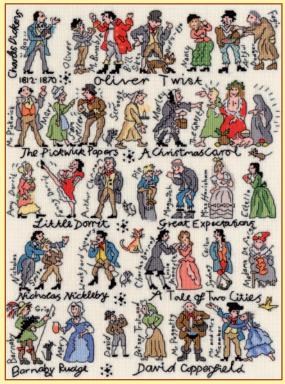

Kings and Queens ref XPS1 40x52cm

Shakespeare ref XPS5

Jane Austen ref XPS4

Dickens ref XPS6