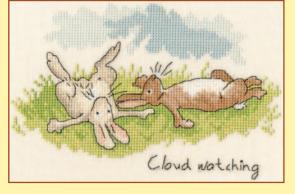

Some bunny to love

Cloud watching ref XAJ2 18x12cm

I've got you babe ref XAJ4 12x18cm

A star in the bright sky ref XAJ5 16x16cm

Sunny day ref XAJ7 20x20cm

Have you been good? ref XAJ6 21x16cm

What friends are for ref XAJ8 21x19cm