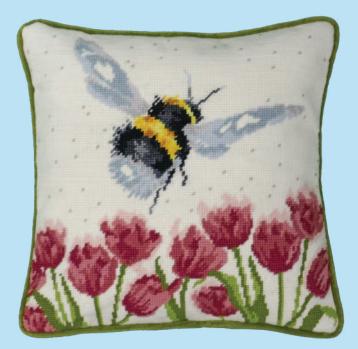

### XXXXX Counted Cross Stitch XXXXX Wrendale Designs

Our range of Hannah Dale designs are worked on our exclusive 14hpi speckle printed Aida to recreate her original artwork. Finished size 26x26cm, unless specified.

Believe In Magic ref XHD46

Flight Of The Bumblebee ref XHD41

Sunshine ref XHD44

Ewe And Me ref XHD47

Hare Brained ref XHD49

Daisy Coo ref XHD42

Afternoon Nap ref XHD45

Moo ref XHD48