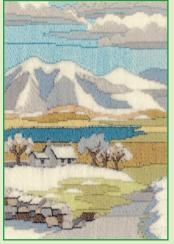

# XXXXX Counted Cross Stitch XXXXX Coastal Britain

A set of seaside scenes from Rose Swalwell, worked on 14hpi Aida.

Morning Light ref SEA01 36x19.5cm

Fisherman's Haven ref SEA02 36x19.5cm

Fish Quay ref SEA03 28x31cm

Storm Point ref SEA05 29.5x30cm

Fishing Village ref SEA04 28x31cm

Secluded Port ref SEA06 29.5x30cm