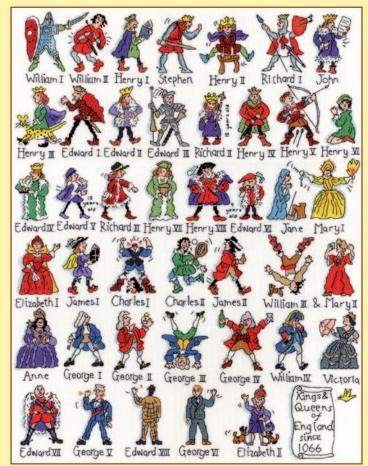

### XXXXX Counted Cross Stitch XXXXX Historical by Pete Smith

Collections of historical and literary characters based on designs by Pete Smith. Worked on 14hpi Aida, finished size 28x38cm unless specified.

Kings and Queens ref XPS1 40x52cm

Shakespeare ref XPS5

Jane Austen ref XPS4

Dickens ref XPS6