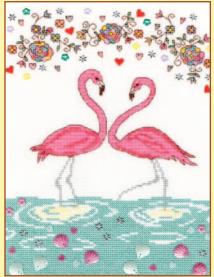

### XXXXX Counted Cross Stitch XXXXX Love by Kim Anderson

Kim's intricate designs are amongst our all time best selling kits. Worked on 14hpi Aida and embellished with metallic threads, beads and sequins they really catch the eye!

Love Heart ref XKA1 24x26cm

Love Tree ref XKA2 24x30cm

Love Blossoms ref XKA4 34x26cm

Lovely Rainbow ref XKA20 37x24cm

Love Elly ref XKA5 24x16cm

Love Flamingo ref XKA9 18x26cm

Love Baby Girl ref XKA7 22x28cm