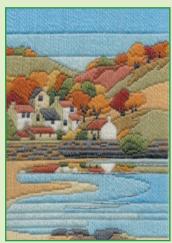

### XXXXX Counted Cross Stitch XXXXX Countryside

Inspired by her native Cumbrian landscape, here are Rose Swalwell's range of farm scenes. Worked on 16hpi, finished size 20x17cm.

Cragside Farm ref CON01

High Hill Farm ref CON03

Winterbourne Farm ref CON06

Appletree Farm ref CON07

Lakeside Farm ref CON08