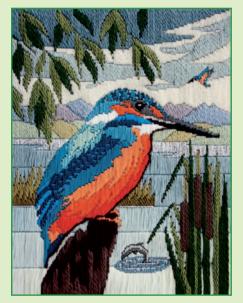

#### XXXXX Counted Cross Stitch XXXXX Wildlife

These flora and fauna inspired designs by Rose Swalwell use decorative stitches to frame a central cross stitch panel. They are stitched on 14hpi antique white Aida, finished size 27x34cm.

Red Squirrel ref WIL4

Hare ref WIL5

Otter ref WIL6

Pheasant ref WIL7

Mallard ref WIL8

Badger ref WIL9