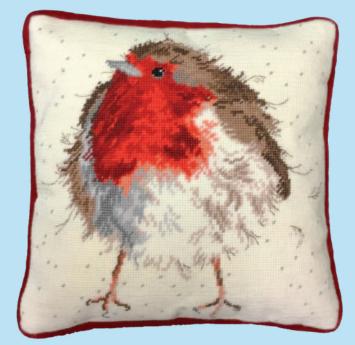

# //// Tapestry //// Wrendale Designs

We think Hannah's designs work perfectly as tapestries! They are stitched in tapestry wool and the design is printed in full colour on 10hpi canvas. Finished size 35x35cm (14x14 inches) and a chart is included. Backing kits are also available.

Jolly Robin ref THD5

Amongst The Foxgloves ref THD8

Highland Heathers ref THD9

The Nutcracker ref THD14

Bath Time ref THD16

Pink Ladies ref THD24

Practically Perfect ref THD25

The Meadow ref THD30

Poppy Field ref THD33

Christmas Donkey ref THD39

Flight Of The Bumble Bee ref THD41

Daisy Coo ref THD42

**Sunshine** ref THD44

Mother Hen ref THD50

New Beginnings ref THD51

Chitter Chatter ref THD77