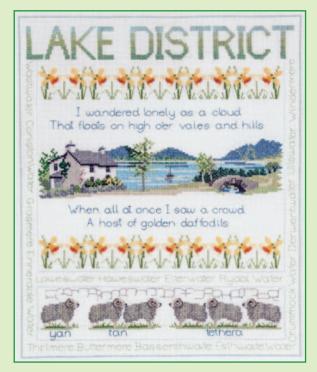

# Love The Lakes

ref XLS8

A sampler of Lake District landmarks by Jessica Hogarth. Stitched on 14hpi Aida, finished size 26x36cm.

The Home of Happy Stitching!

Unit 7, Aspatria Business Park, Park Road, Aspatria, Wigton, Cumbria CA7 3DP United Kingdom Tel/Fax: +44 (0)1900 828844 www.bothythreads.com info@bothythreads.com facebook.com/bothythreads