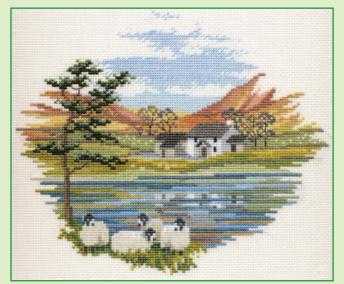

### XXXXX Counted Cross Stitch XXXXX Countryside

Inspired by her native Cumbrian landscape, here are Rose Swalwell's range of farm scenes. Worked on 16hpi, finished size 20x17cm.

Cragside Farm ref CON01

High Hill Farm ref CON03

Winterbourne Farm ref CON06

Appletree Farm ref CON07

Lakeside Farm ref CON08