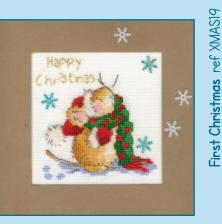

# XXXXX Counted Cross Stitch XXXXX The Margaret Sherry Collection

Margaret's furry friends in Christmas card form are worked on 16hpi white or winter blue Aida and supplied with a brown or cream square card. Finished size 10x10cm.

Merry Christmas

Under The Mistletoe ref XMAS26

Step Into Christmas ref XMAS31

Christmas Friends ref XMAS29

Just For You ref XMAS30

Winter Woof ref XMAS25

\*

Christmas Wishes ref XMAS32