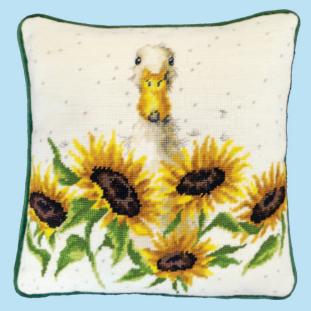

### XXXXX Counted Cross Stitch XXXXX Wrendale Designs

Our range of Hannah Dale designs are worked on our exclusive 14hpi speckle printed Aida to recreate her original artwork. Finished size 26x26cm, unless specified.

Chitter Chatter ref XHD77

Buttercup ref XHD78 30x20cm

Hand-Picked For You ref XHD79

Mother Duck ref XHD81 38x18cm

Daisy Mouse ref XHD80

Spring In Your Step ref XHD82 38x18cm

Thanks A Bunch ref XHD83

Milk Maid ref XHD84