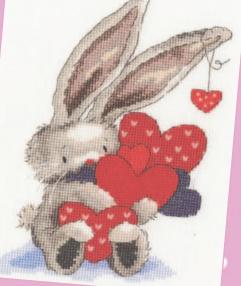

### **Bramble Crafts**

Based on designs by Deborah Street, these scenes from Alice in Wonderland are worked on our exclusive full colour printed backgrounds on 14hpi Aida. Finished size 26x36cm.

Bebunni 🔍

Meet the lovable bunny with the big ears and In even bigger heart! Stitched on 14hpi Aida.

> **Sewn With Love** ref XBB2 18x22cm

26

**Butterflies** ref XBB3 18x20cm

Bebunni

www.bothythreads.com

Email: info@bothythreads.com