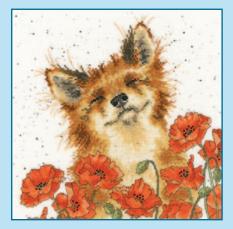

### XXXXX Counted Cross Stitch XXXXX Wrendale Designs

Our range of Hannah Dale designs are worked on our exclusive 14hpi speckle printed Aida to recreate her original artwork. Finished size 26x26cm, unless specified.

Little Clown ref XHD34

The Diet Starts Tomorrow ref XHD37

Christmas Donkey ref XHD39

Doe A Deer ref XHD32

Truffles And Trotters ref XHD35

Hippy Hare ref XHD38

No Cause For A-Llama ref XHD40

Feathers ref XHD43