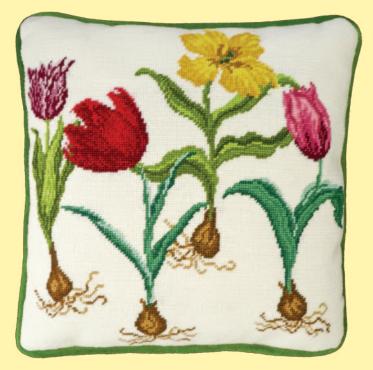

# ///// Tapestry ///// Traditional And Modern Tapestries

This range of tapestries is based on artwork from various artists. They are stitched in tapestry wool and the design is printed in full colour on 10hpi or 12hpi canvas. Apart from the Lowry designs, the finished size is 35x35cm (14x14inches) and a chart is included. Backing kits are also available.

Strawberry Patch 12hpi ref TAP3

Hyacinth and Crocus 12hpi ref TAP4

**Tulips** 12hpi ref TAP5

Peacock 12hpi ref TAP6