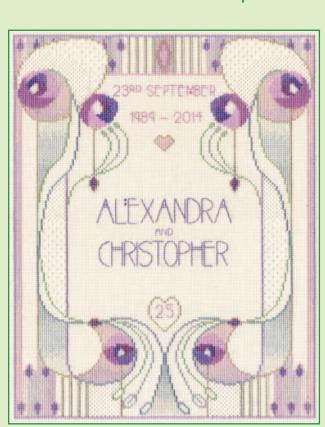

# XXXXX Counted Cross Stitch XXXXX Mackintosh

Designs by Rose Swalwell based on the work of Margaret Macdonald and Charles Rennie Mackintosh. MKP1-5 are worked on 16hpi Aida, while MKP7 and 8 are on 14hpi Aida.

Rose Bouquet ref MKP1 15x28cm

Wedding or Anniversary Sampler ref MKP4 22.5x28cm

Rose Boudoir ref MKP2 15x28cm

Love Birds ref MKP3 15x28cm

Morning Rose ref MKP7 13x27.5cm

Oriental Rose ref MKP5 15x28cm

Evening Rose ref MKP8 13x27.5cm