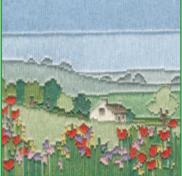

# Silken Long Stitch

A range of miniature designs by Rose Swalwell worked in stranded cotton with the outline printed on 22hpi canvas. Finished size 11x11cm.

#### IIIII Long Stitch IIIII

Poppy Cottage ref SLS6

Purple Anemones ref SLS16