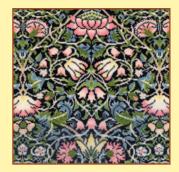

# William Morris

The Cheese ref XLC11 21x28cm

Coming From The Mill ref XLC14 37x32cm 1930 © The Lowry Collection, Salford

"Have nothing in your house that you do not know to be useful or believe to be beautiful." His classic designs adapted to be stitched on 14hpi Aida, finished size 31x31cm.

Bird ref XAC2

Strawberry Thief ref XAC3

Sunflowers ref XAC4

Bell Flower ref XAC5