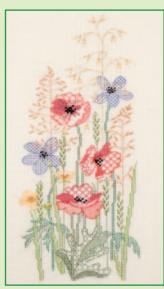

### XXXXX Counted Cross Stitch XXXXX Gardens by Fay Miladowska

Fay's wonderful "Garden" range show off some of our favourite flowers. Stitched on 14hpi coloured Aida, finished size 25x25cm.

Nasturtium Garden ref XFY4

Sunflower Garden

Iris Garden

Poppy Garden

Christmas Garden ref XX19