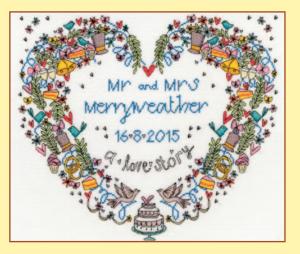

### XXXXX Counted Cross Stitch XXXXX Samplers

Wedding Heart 16hpi ref XWS10 34x30cm by Rebecca Dennison

Cut Thru' Wedding ref XCT23 31x32cm by Amanda Loverseed

Love Vows ref XKA16 24x28cm by Kim Anderson