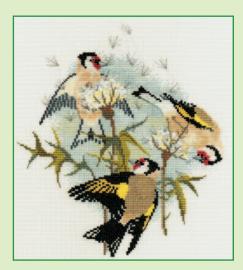

A long stitch kit using stranded cotton on 22 count canvas with the outline printed

Puffin ref PN03 14x15.5cm

Blue Tits And Seed Heads ref BB01 24x23cm

**Chaffinches And Blossom** ref BB02 24x23cm

Goldfinches And Thistles ref BB04 24x23cm