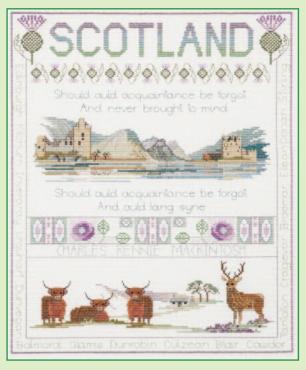

# **Regional Samplers**

These two local samplers from Rose Swalwell are worked on 14hpi Aida, finished size 30.5x37cm.

Lake District ref RSLD

Scotland ref RSS

A range of miniature designs on vintage blue or lilac 14hpi Aida, finished size 10x10cm.