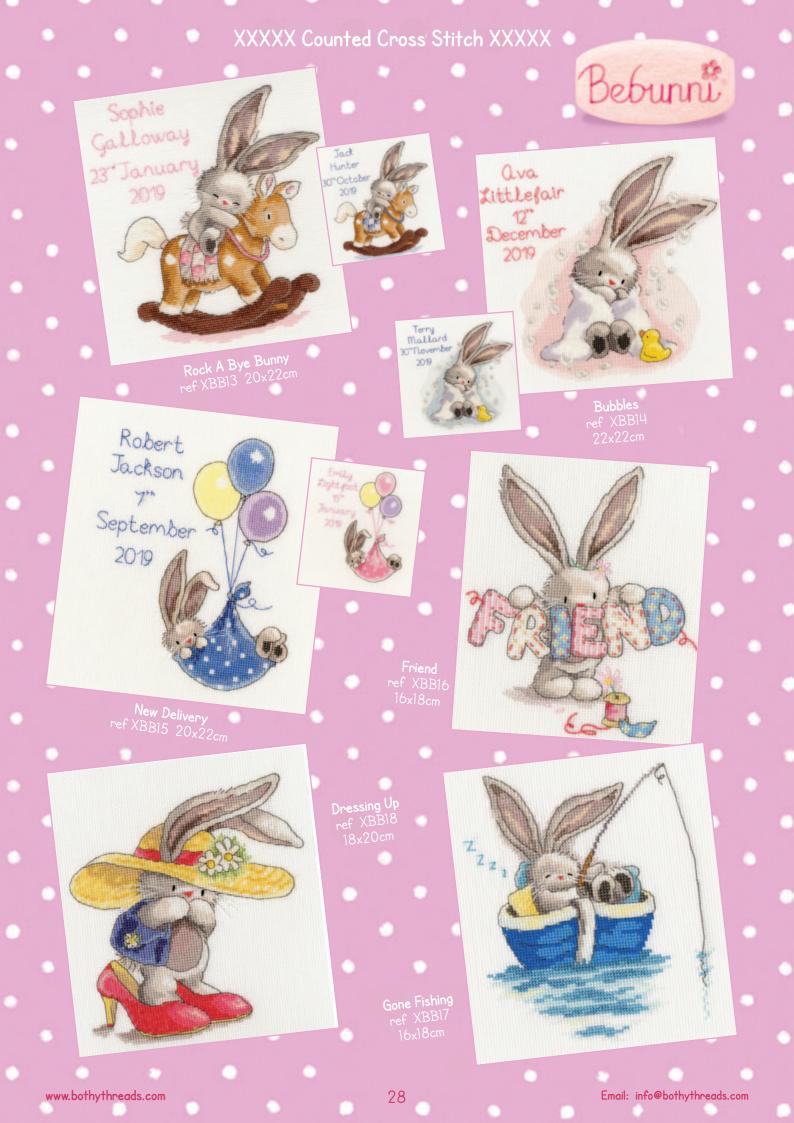

## XXXXX Counted Cross Stitch XXXXX Harper Bebunni

Thompson Weight 6Lb 8oz 5" October 2018

> **Cuddles** ref XBB12 20x22cm

Footy Mad nef XBB19 18x20cm