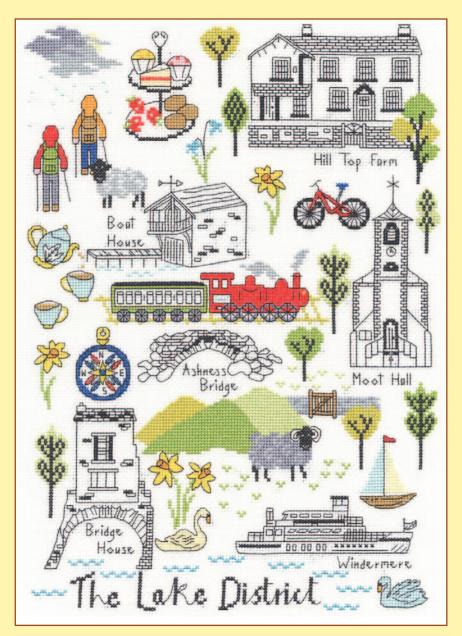

# Love The Lakes

ref XLS8

A sampler of Lake District landmarks by Jessica Hogarth. Stitched on 14hpi Aida, finished size 26x36cm.

The Home of Happy Stitching!

Unit 7, Aspatria Business Park, Park Road, Aspatria, Wigton, Cumbria CA7 3DP United Kingdom Tel/Fax: +44 (0)1900 828844 www.bothythreads.com info@bothythreads.com facebook.com/bothythreads