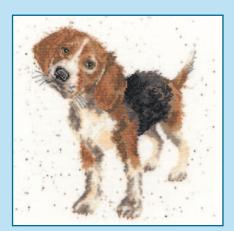

### XXXXX Counted Cross Stitch XXXXX Wrendale Designs

Our range of Hannah Dale designs are worked on our exclusive 14hpi speckle printed Aida to recreate her original artwork. Finished size 26x26cm, unless specified.

**Collie** ref XHD10

Scottie ref XHD13

Bath Time ref XHD16

**Pug** ref XHD11

The Nutcracker ref XHD14

Curious Hen ref XHD17

Lettuce Be Friends ref XHD19

Beagle ref XHD12