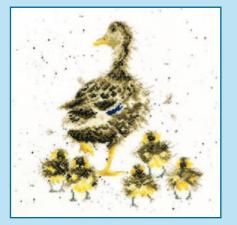

### XXXXX Counted Cross Stitch XXXXX Wrendale Designs

Our range of Hannah Dale designs are worked on our exclusive 14hpi speckle printed Aida to recreate her original artwork. Finished size 26x26cm, unless specified.

Lovely Mum ref XHD2

First Kiss ref XHD3

Sweet Tweet ref XHD4

Jolly Robin ref XHD5

Ducks And Daffs ref XHD6

The Lookout ref XHD7

Amongst The Foxgloves ref XHD8

Highland Heathers ref XHD9