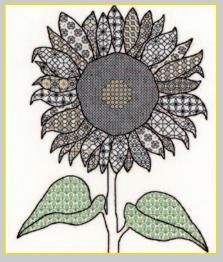

### XXXXX Counted Cross Stitch XXXXX Blackworks by Eleanor Friston

Flower designs by Eleanor Friston using traditional blackwork motifs, embellished with metallic threads and beads. Worked on 14hpi Aida.

Sunflower ref XBW1 27x33cm

Orchid ref XBW2 27x33cm

Water Lily ref XBW3 27x30cm

Poppy ref XBW4 30x33cm

Irises ref XBW5 30x33cm

Rose ref XBW6 30x33cm

**Daffodils** ref XBW7 30x33cm

Tulips ref XBW8 30x33cm