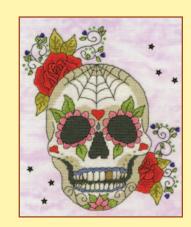

#### XXXXX Counted Cross Stitch XXXXX Halloween And Christmas

Special designs for special occasions on 14hpi coloured Aida, unless specified.

**Spooky!** ref XJR35 29.5x20cm by Julia Rigby

Sugar Skull ref XBD8 20x24cm by Bothy Designs