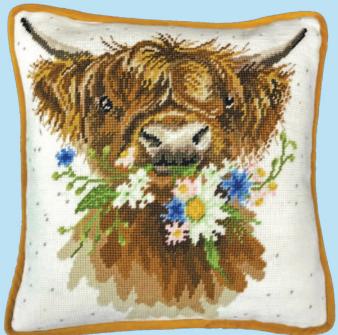

### XXXXX Counted Cross Stitch XXXXX Wrendale Designs

Our range of Hannah Dale designs are worked on our exclusive 14hpi speckle printed Aida to recreate her original artwork. Finished size 26x26cm, unless specified.

Believe In Magic ref XHD46

Flight Of The Bumblebee ref XHD41

Sunshine ref XHD44

Ewe And Me ref XHD47

Hare Brained ref XHD49

Daisy Coo ref XHD42

Afternoon Nap ref XHD45

Moo ref XHD48