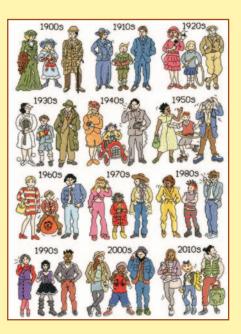

Kings and Queens ref XPS1 40x52cm

Shakespeare ref XPS5

Jane Austen ref XPS4

Dickens ref XPS6

#### www.bothythreads.com

Henry VIII ref XPS7

Brontes ref XPS8

Fashion Through The Decades ref XPS9 32x47cm