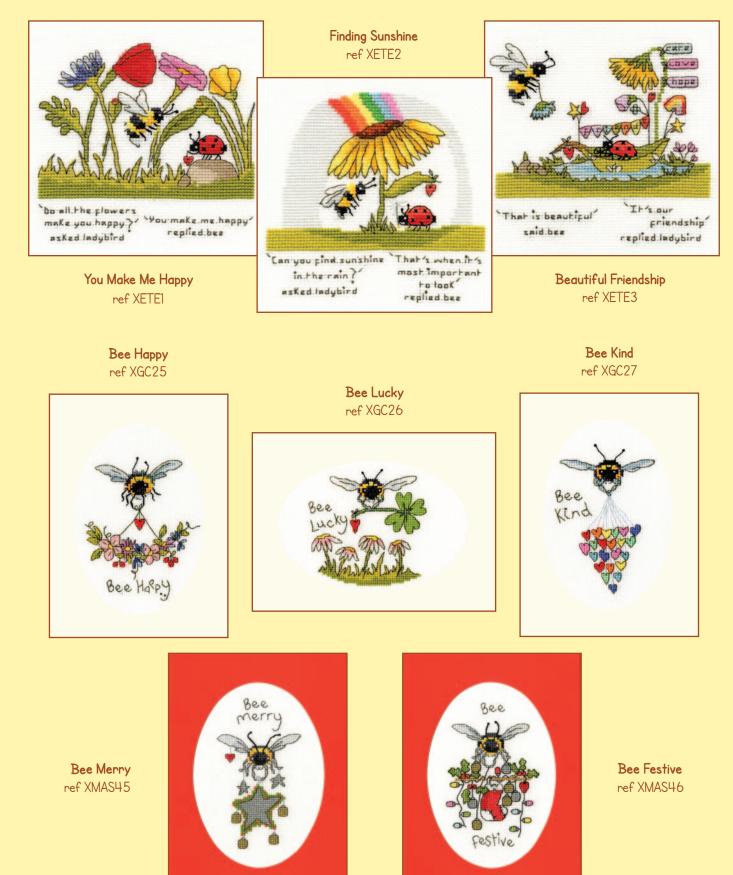

### XXXXX Counted Cross Stitch XXXXX New Artist: Eleanor Teasdale

Stitched on 16hpi Aida, 'Bee and Ladybird' are 12x12cm, while the 'Bee' cards are 9x13cm oval. The cards are supplied with a triple fold card and envelope.