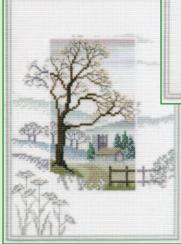

#### XXXXX Counted Cross Stitch XXXXX Misty Mornings

Reminiscent of a crisp winter's morning, this set of designs by Rose Swalwell are worked on 14hpi Aida, finished size 17.2x25cm.

Winter Tree ref MM1

Frosty Deer ref MM5