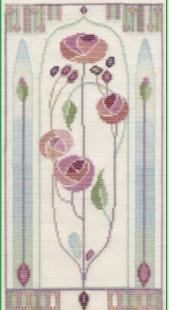

# XXXXX Counted Cross Stitch XXXXX Mackintosh

Designs by Rose Swalwell based on the work of Margaret Macdonald and Charles Rennie Mackintosh. MKP1-5 are worked on 16hpi Aida, while MKP7 and 8 are on 14hpi Aida.

Rose Bouquet ref MKP1 15x28cm

Wedding or Anniversary Sampler ref MKP4 22.5x28cm

Rose Boudoir ref MKP2 15x28cm

Love Birds ref MKP3 15x28cm

Morning Rose ref MKP7 13x27.5cm

Oriental Rose ref MKP5 15x28cm

Evening Rose ref MKP8 13x27.5cm