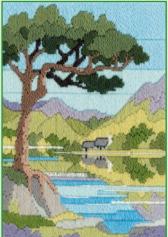

### XXXXX Counted Cross Stitch XXXXX New Artist: Hilary Yafai

Hilary's 'Wild At Heart' range are inspired by her adventures in the Lake District. Stitched on 14hpi coloured Aida, finished size 32x30cm.

Live Free ref XHY1

**Love Life** ref XHY2

Live Wild ref XHY3

Roam Free ref XHY4