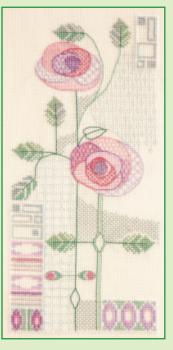

# XXXXX Counted Cross Stitch XXXXX Mackintosh

Designs by Rose Swalwell based on the work of Margaret Macdonald and Charles Rennie Mackintosh. MKP1-5 are worked on 16hpi Aida, while MKP7 and 8 are on 14hpi Aida.

Rose Bouquet ref MKP1 15x28cm

Wedding or Anniversary Sampler ref MKP4 22.5x28cm

Rose Boudoir ref MKP2 15x28cm

Love Birds ref MKP3 15x28cm

Morning Rose ref MKP7 13x27.5cm

Oriental Rose ref MKP5 15x28cm

Evening Rose ref MKP8 13x27.5cm