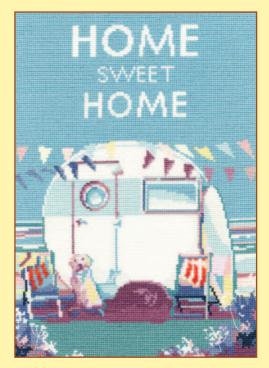

### XXXXX Counted Cross Stitch XXXXX New Artist: Becky Bettesworth

A range of retro designs based on vintage travel posters. Stitched on 14hpi Aida, finished size 23x33cm.

Vintage Camping ref XBET1

Vintage Home ref XBET3

Vintage Beach Huts ref XBET2

Vintage Van ref XBET4