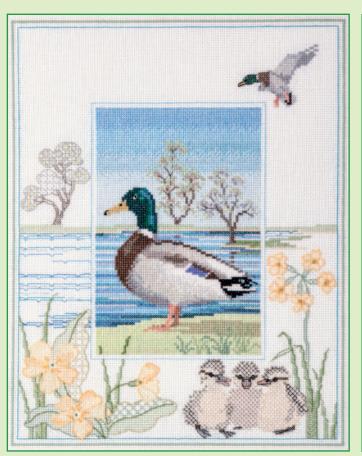

#### XXXXX Counted Cross Stitch XXXXX Wildlife

These flora and fauna inspired designs by Rose Swalwell use decorative stitches to frame a central cross stitch panel. They are stitched on 14hpi antique white Aida, finished size 27x34cm.

Red Squirrel ref WIL4

Hare ref WIL5

Otter ref WIL6

Pheasant ref WIL7

Mallard ref WIL8

Badger ref WIL9