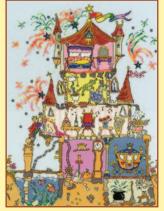

### XXXXX Counted Cross Stitch XXXXX Cut Thru' by Amanda Loverseed

Amanda Loverseed's quirky artwork based on imagined slices through various buildings has become a Bothy Classic. See if you can find her signature snail hidden somewhere in each picture!

**Lighthouse** 16hpi ref XCT1 26x35cm

North Pole House 14hpi ref XCT17 26x36cm

Princess Palace 16hpi ref XCT2 26x35cm

Castle 16hpi ref XCT19 26x35cm

Rocket 16hpi ref XCT6 26x35cm

Haunted House

16hpi ref XCT25 26x35cm