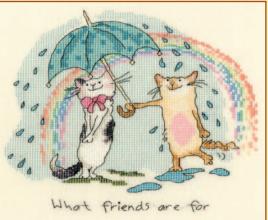

Some bunny to love

Cloud watching ref XAJ2 18x12cm

I've got you babe ref XAJ4 12x18cm

A star in the bright sky ref XAJ5 16x16cm

Sunny day ref XAJ7 20x20cm

Have you been good? ref XAJ6 21x16cm

What friends are for ref XAJ8 21x19cm