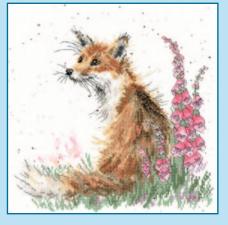

### XXXXX Counted Cross Stitch XXXXX Wrendale Designs

Our range of Hannah Dale designs are worked on our exclusive 14hpi speckle printed Aida to recreate her original artwork. Finished size 26x26cm, unless specified.

Lovely Mum ref XHD2

First Kiss ref XHD3

Sweet Tweet ref XHD4

Jolly Robin ref XHD5

Ducks And Daffs ref XHD6

The Lookout ref XHD7

Amongst The Foxgloves ref XHD8

Highland Heathers ref XHD9