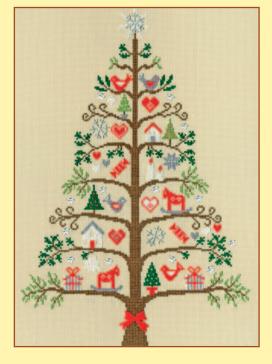

A Merry Elly Christmas ref XEL8 24x24cm by Simon Taylor-Kielty

**Elly's Snow Day** ref XEL11 24x24cm by Simon Taylor-Kielty

On The First Day 16hpi Aida ref XX18 30x32cm by Bothy Designs

Scandi Tree ref XX9 29x40cm by Bothy Designs