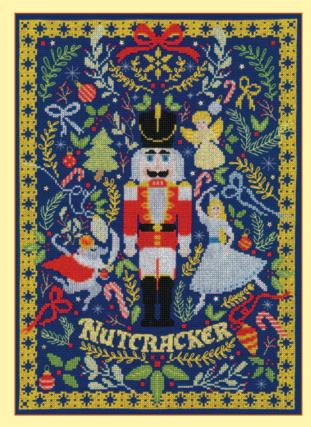

### XXXXX Counted Cross Stitch XXXXX Vesna Skornšek

A new interpretation of classic tales on 14hpi navy or pale blue Aida. Finished size 27x37cm.

The Christmas Nutcracker ref XX17

Through The Looking Glass ref XVS1