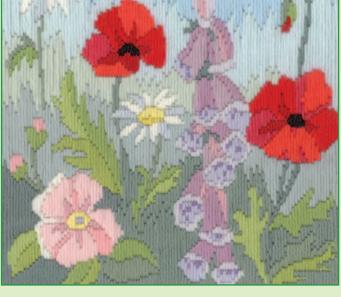

### XXXXX Counted Cross Stitch XXXXX New Artist: Hilary Yafai

Hilary's 'Wild At Heart' range are inspired by her adventures in the Lake District. Stitched on 14hpi coloured Aida, finished size 32x30cm.

Live Free ref XHY1

**Love Life** ref XHY2

Live Wild ref XHY3

Roam Free ref XHY4