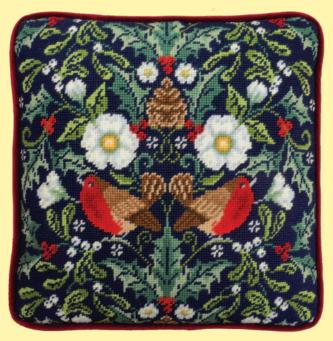

# //// Tapestry //// Wrendale Designs

We think Hannah's designs work perfectly as tapestries! They are stitched in tapestry wool and the design is printed in full colour on 10hpi canvas. Finished size 35x35cm (14x14 inches) and a chart is included. Backing kits are also available.

Rockin' Robins ref THD69

Mother Duck ref THD81

Spring In Your Step ref THD82