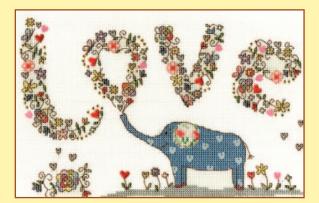

### XXXXX Counted Cross Stitch XXXXX Love by Kim Anderson

Kim's intricate designs are amongst our all time best selling kits. Worked on 14hpi Aida and embellished with metallic threads, beads and sequins they really catch the eye!

Love Heart ref XKA1 24x26cm

Love Tree ref XKA2 24x30cm

Love Blossoms ref XKA4 34x26cm

Lovely Rainbow ref XKA20 37x24cm

Love Elly ref XKA5 24x16cm

Love Flamingo ref XKA9 18x26cm

Love Baby Girl ref XKA7 22x28cm