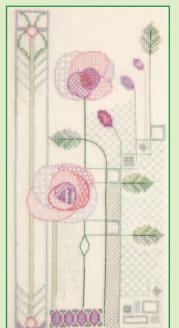

# XXXXX Counted Cross Stitch XXXXX Mackintosh

Designs by Rose Swalwell based on the work of Margaret Macdonald and Charles Rennie Mackintosh. MKP1-5 are worked on 16hpi Aida, while MKP7 and 8 are on 14hpi Aida.

Rose Bouquet ref MKP1 15x28cm

Wedding or Anniversary Sampler ref MKP4 22.5x28cm

Rose Boudoir ref MKP2 15x28cm

Love Birds ref MKP3 15x28cm

Morning Rose ref MKP7 13x27.5cm

Oriental Rose ref MKP5 15x28cm

Evening Rose ref MKP8 13x27.5cm