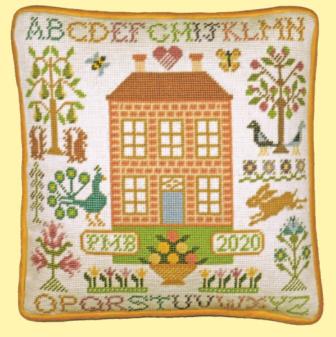

# XXXXX Counted Cross Stitch XXXXX Samplers

Stitch an heirloom piece to mark your special occasions! These colourful designs are on 14hpi unless marked otherwise.

Rainbow Baby ref XNB7 33x23cm by June Armstrong

Something To Crow About ref XNB6 31x21cm by Julia Rigby

My First Alphabet ref XKG1 31x44cm by Kate Garrett

Balloon Baby ref XNB8 23x33cm

by June Armstrong

Alphabet Fun ref XJR8 35x45cm by Julia Rigby

Number Fun ref XJR23 30x44cm by Julia Rigby