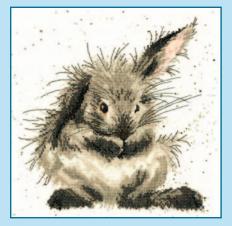

### XXXXX Counted Cross Stitch XXXXX Anita Jeram

A range of designs based on Anita Jeram's adorable artwork. Stitched on 14hpi Aida, available on request with 27hpi evenweave.

Some bunny to love ref XAJ3 18x12cm

Some bunny to love

Cloud watching ref XAJ2 18x12cm

I've got you babe ref XAJ4 12x18cm

A star in the bright sky ref XAJ5 16x16cm

Sunny day ref XAJ7 20x20cm

Have you been good? ref XAJ6 21x16cm

What friends are for ref XAJ8 21x19cm