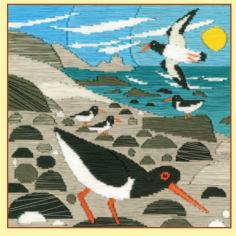

# Silken Scenes

A new range of long stitch designs by Matt Johnson. The design outline is printed on 22hpi canvas and worked in stranded cotton. Finished size 16x16cm.

**Seagulls** ref SSMJ1

Oystercatchers ref SSMJ2