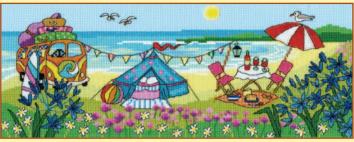

# Sew Dinky by Amanda Loverseed

Why not try a miniature version of Amanda's fun designs? Stitched on 14hpi ice blue Aida, finished size 20x15cm.

VW Van ref XSD2

Tent ref XSD7

Caravan ref XSD8

Cottage ref XSD9