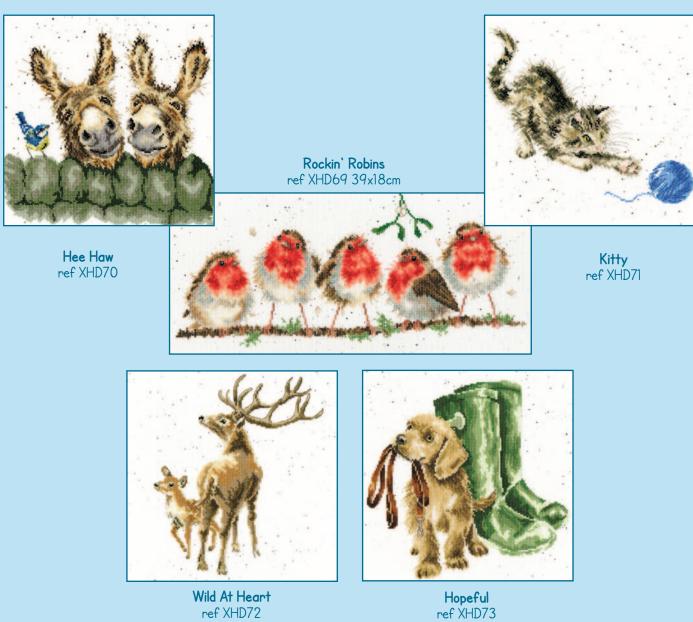

### XXXXX Counted Cross Stitch XXXXX New Artist: Hilary Yafai

Hilary's 'Wild At Heart' range are inspired by her adventures in the Lake District. Stitched on 14hpi coloured Aida, finished size 32x30cm.

Live Free ref XHY1

**Love Life** ref XHY2

Live Wild ref XHY3

Roam Free ref XHY4