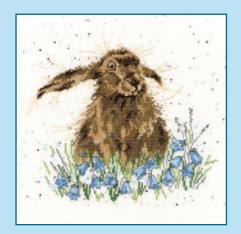

### XXXXX Counted Cross Stitch XXXXX Wrendale Designs

Our range of Hannah Dale designs are worked on our exclusive 14hpi speckle printed Aida to recreate her original artwork. Finished size 26x26cm, unless specified.

Little Clown ref XHD34

The Diet Starts Tomorrow ref XHD37

Christmas Donkey ref XHD39

Doe A Deer ref XHD32

Truffles And Trotters ref XHD35

Hippy Hare ref XHD38

No Cause For A-Llama ref XHD40

Feathers ref XHD43