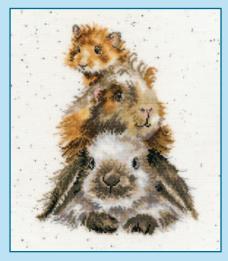

### XXXXX Counted Cross Stitch XXXXX Wrendale Designs

Our range of Hannah Dale designs are worked on our exclusive 14hpi speckle printed Aida to recreate her original artwork. Finished size 26x26cm, unless specified.