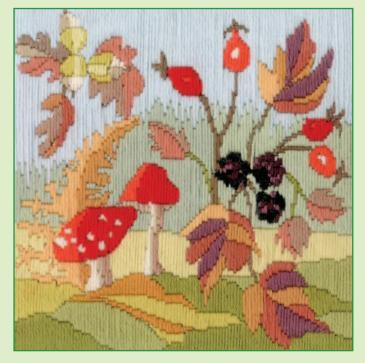

### XXXXX Counted Cross Stitch XXXXX Seasons In Time by Amanda Loverseed

Sew through the seasons with Amanda's imaginative embroideries using organza overlay to give depth to your creations. Stitched on 14hpi Aida, finished size 24x24cm.

Spring Time ref XAL3

Summer Time ref XAL4

Autumn Time ref XAL5

Winter Time ref XAL6