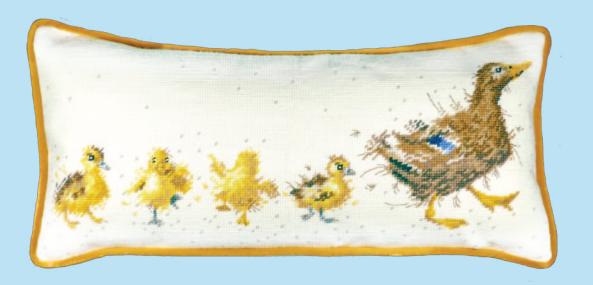

# //// Tapestry ///// Wrendale Designs

These bolster style cushions are also worked on 10hpi canvas, with a finished design size of 58.5x28.5cm (23x11inches) to fit a 60x30cm (24x12inches) cushion pad.

Rockin' Robins ref THD69

Mother Duck ref THD81

Spring In Your Step ref THD82