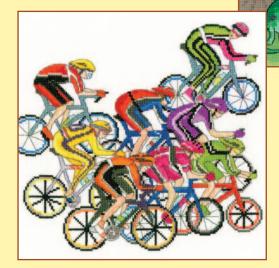

#### XXXXX Counted Cross Stitch XXXXX Fun by Julia Rigby

A quirky range of designs by Julia Rigby on 14hpi Aida.

Old McDonald ref XJR2 38x16cm

VW Fun ref XJR9 44x12cm

Allotment Fun ref XJR21 37x12cm

Dinosaur Fun ref XJR22 38x16cm

Cycling Fun XJR40 26x26cm

Beach Hut Fun ref XJR19 37x15cm

Deckchair Fun ref XJR29 37x15cm

Pier Fun ref XJR32 37x15cm

**Glamping Fun** ref XJR33 37x15cm

Caravan Fun ref XJR34 37x15cm

Sewing Fun ref XJR38 37x15cm