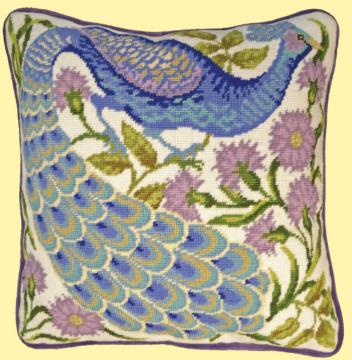

# ///// Tapestry ///// Traditional And Modern Tapestries

This range of tapestries is based on artwork from various artists. They are stitched in tapestry wool and the design is printed in full colour on 10hpi or 12hpi canvas. Apart from the Lowry designs, the finished size is 35x35cm (14x14inches) and a chart is included. Backing kits are also available.

Strawberry Patch 12hpi ref TAP3

Hyacinth and Crocus 12hpi ref TAP4

**Tulips** 12hpi ref TAP5

Peacock 12hpi ref TAP6