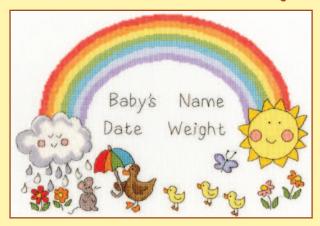

# XXXXX Counted Cross Stitch XXXXX Samplers

Stitch an heirloom piece to mark your special occasions! These colourful designs are on 14hpi unless marked otherwise.

Rainbow Baby ref XNB7 33x23cm by June Armstrong