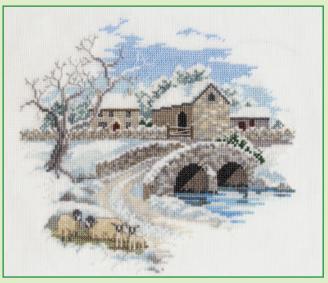

#### XXXXX Counted Cross Stitch XXXXX Misty Mornings

Reminiscent of a crisp winter's morning, this set of designs by Rose Swalwell are worked on 14hpi Aida, finished size 17.2x25cm.

Winter Tree ref MM1

Frosty Deer ref MM5

Winter Bridge ref MM2 Snowy Sheep ref MM6