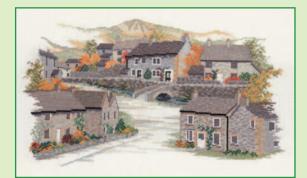

# **Regional Samplers**

These two local samplers from Rose Swalwell are worked on 14hpi Aida, finished size 30.5x37cm.

Lake District ref RSLD

Scotland ref RSS

A range of miniature designs on vintage blue or lilac 14hpi Aida, finished size 10x10cm.