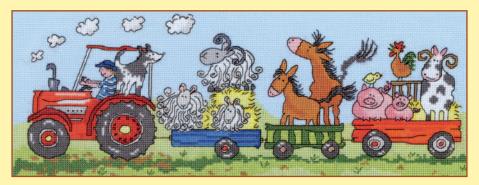

### XXXXX Counted Cross Stitch XXXXX Countryside

Inspired by her native Cumbrian landscape, here are Rose Swalwell's range of farm scenes. Worked on 16hpi, finished size 20x17cm.

Cragside Farm ref CON01

High Hill Farm ref CON03

Winterbourne Farm ref CON06

Appletree Farm ref CON07

Lakeside Farm ref CON08