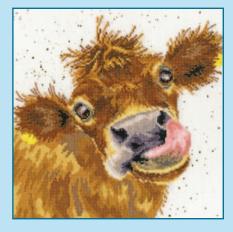

### XXXXX Counted Cross Stitch XXXXX Wrendale Designs

Our range of Hannah Dale designs are worked on our exclusive 14hpi speckle printed Aida to recreate her original artwork. Finished size 26x26cm, unless specified.

Believe In Magic ref XHD46

Flight Of The Bumblebee ref XHD41

Sunshine ref XHD44

Ewe And Me ref XHD47

Hare Brained ref XHD49

Daisy Coo ref XHD42

Afternoon Nap ref XHD45

Moo ref XHD48