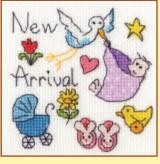

# XXXXX Counted Cross Stitch XXXXX Samplers

Stitch an heirloom piece to mark your special occasions! These colourful designs are on 14hpi unless marked otherwise.

Rainbow Baby ref XNB7 33x23cm by June Armstrong

Something To Crow About ref XNB6 31x21cm by Julia Rigby

My First Alphabet ref XKG1 31x44cm by Kate Garrett

Balloon Baby ref XNB8 23x33cm

by June Armstrong

Alphabet Fun ref XJR8 35x45cm by Julia Rigby

Number Fun ref XJR23 30x44cm by Julia Rigby

New Arrival! ref XJA5 36x18cm by June Armstrong

Baby Ark Sampler ref XNB5 36x26cm by Kate Garrett

First Born ref XNB2 38x18cm by Kate Garrett

Baby Heart ref XJA7 27x24cm by June Armstrong

Tropical Height Chart ref XEJ10 25x102cm