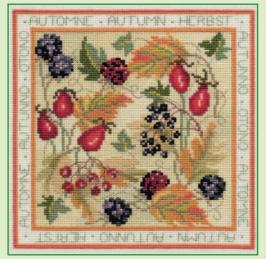

# XXXXX Counted Cross Stitch XXXXX Four Seasons And Seasons Panels

Four Seasons by Rose Swalwell are worked on 16hpi Aida with lettering in several languages around the outside. Finished design size 16.5x16.5cm. Seasons Panels are worked in cross stitch and decorative back stitch on 14hpi Aida. Finished design size 13x29cm.

Spring ref FS01

Autumn ref FS03

Summer ref FS02

Winter ref FS04

Spring ref SP01

Summer ref SP02

Autumn ref SP03

Winter ref SP04