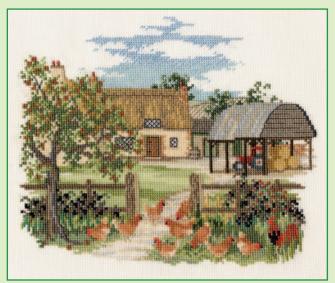

# XXXXX Counted Cross Stitch XXXXX Coastal Britain

A set of seaside scenes from Rose Swalwell, worked on 14hpi Aida.

Morning Light ref SEA01 36x19.5cm

Fisherman's Haven ref SEA02 36x19.5cm

Fish Quay ref SEA03 28x31cm

Storm Point ref SEA05 29.5x30cm

Fishing Village ref SEA04 28x31cm

Secluded Port ref SEA06 29.5x30cm