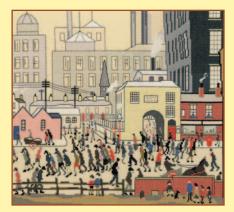

# XXXXX Counted Cross Stitch XXXXX L.S Lowry And Lowry Style

Well known for his "matchstick men", L.S Lowry's paintings have been adapted for counted cross stitch on 14hpi parchment Aida.

The Arrest ref XLC6 21x28cm

Market Scene, Northern Town ref XLC15 37x34cm 1939 © The Lowry Collection, Salford

Street Scene ref XLC9 32x26cm

Friday Market ref XLC13 33x26cm

Canal Bridge ref XLC10 33x26cm