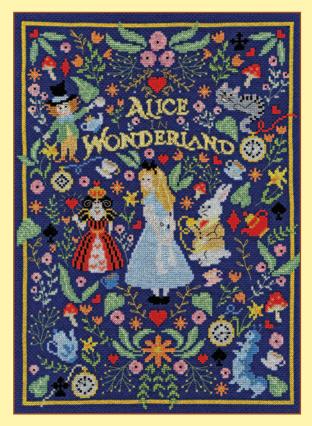

### XXXXX Counted Cross Stitch XXXXX Vesna Skornšek

A new interpretation of classic tales on 14hpi navy or pale blue Aida. Finished size 27x37cm.

The Christmas Nutcracker ref XX17

Through The Looking Glass ref XVS1