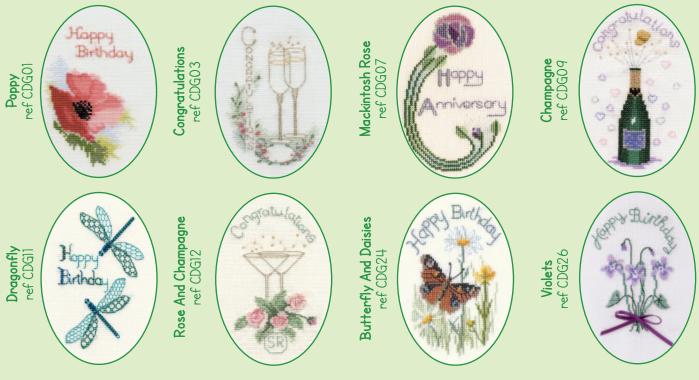

# XXXXX Counted Cross Stitch XXXXX Greetings Cards

A range of cards for various occasions by Bothy Designs and friends on 14hpi Aida, including a cream card and envelope. Finished size 9x13cm oval or 10x10cm.

# XXXXX Counted Cross Stitch XXXXX The Margaret Sherry Collection

A range of greetings cards featuring Margaret's furry friends. These designs are worked on 16hpi Aida and include a cream or brown card, finished size 10x10cm.

An Apple For Teacher ref XGC13

Jack O' Lantern ref XGC16

Easter Bunny ref XGC19

Sprinkles On Top ref XGC22

School's Out ref XGC14

**Starry Night** ref XGC17

Easter Teddy ref XGC20

**Birthday Balloons** ref XGC23

**Basket Of Roses** ref XGC15

Bee Mine? ref XGC18

Hello Baby! ref XGC21

Number One Dad ref XGC24