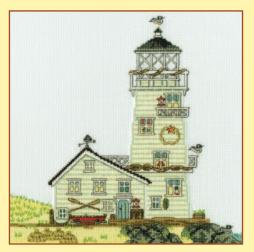

# XXXXX Counted Cross Stitch XXXXX New England by Sally Swannell

Sally's classic East Coast architecture designs are worked on 14hpi ice blue Aida.

Spring ref XSS1 21x24cm

Summer ref XSS2 21x24cm

Fall ref XSS3 21x24cm

Winter ref XSS4 21x24cm

The Lighthouse ref XSS6 26x26cm

The Lobster Pot ref XSS8 26x26cm

Beach Huts ref XSS7 38x16cm