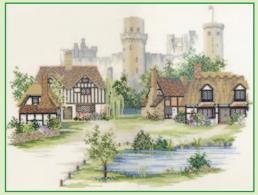

# XXXXX Counted Cross Stitch XXXXX Village England

Designed by Rose Swalwell on 14hpi Aida, these pictures are compilations of various buildings in that county.

Cumbrian Village ref VE02 40x23cm

Hampshire Village ref VE19 40x23cm

Yorkshire Village ref VE16 40x23cm

Warwickshire Village ref VE21 38.8cm x 27.8cm

Cotswold Village ref VE04 38x21cm

Norfolk Village ref VE07 41x27.5cm

**Derbyshire Village** ref VE18 40x23cm

Wiltshire Village ref VE22 39.4x25.8cm