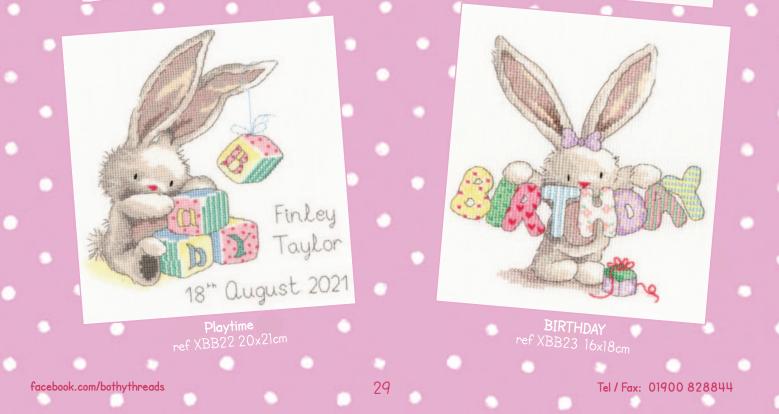

### XXXXX Counted Cross Stitch XXXXX Anita Jeram

A range of designs based on Anita Jeram's adorable artwork. Stitched on 14hpi Aida, available on request with 27hpi evenweave.

Some bunny to love ref XAJ3 18x12cm

Some bunny to love

Cloud watching ref XAJ2 18x12cm

I've got you babe ref XAJ4 12x18cm

A star in the bright sky ref XAJ5 16x16cm

Sunny day ref XAJ7 20x20cm

Have you been good? ref XAJ6 21x16cm

What friends are for ref XAJ8 21x19cm