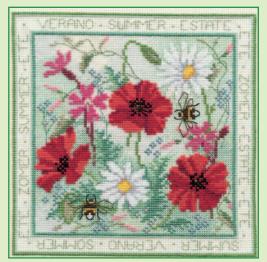

# XXXXX Counted Cross Stitch XXXXX Four Seasons And Seasons Panels

Four Seasons by Rose Swalwell are worked on 16hpi Aida with lettering in several languages around the outside. Finished design size 16.5x16.5cm. Seasons Panels are worked in cross stitch and decorative back stitch on 14hpi Aida. Finished design size 13x29cm.

Spring ref FS01

Autumn ref FS03

Summer ref FS02

Winter ref FS04

Spring ref SP01

Summer ref SP02

Autumn ref SP03

Winter ref SP04