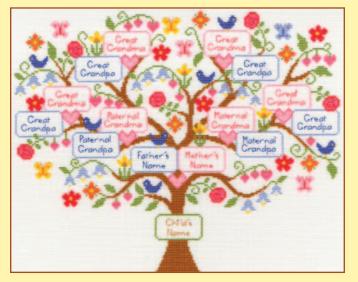

#### XXXXX Counted Cross Stitch XXXXX Families And Hobbies

A collection of colourful designs to celebrate your favourite pastimes. Worked on 14hpi, unless specified.

My Family Tree ref XBD1 38x30cm by Bothy Designs