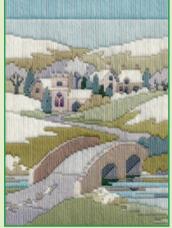

#### XXXXX Counted Cross Stitch XXXXX Misty Mornings

Reminiscent of a crisp winter's morning, this set of designs by Rose Swalwell are worked on 14hpi Aida, finished size 17.2x25cm.

Winter Tree ref MM1

Frosty Deer ref MM5

Winter Bridge ref MM2 Snowy Sheep ref MM6

# **Regional Samplers**

These two local samplers from Rose Swalwell are worked on 14hpi Aida, finished size 30.5x37cm.

Lake District ref RSLD

Scotland ref RSS

A range of miniature designs on vintage blue or lilac 14hpi Aida, finished size 10x10cm.