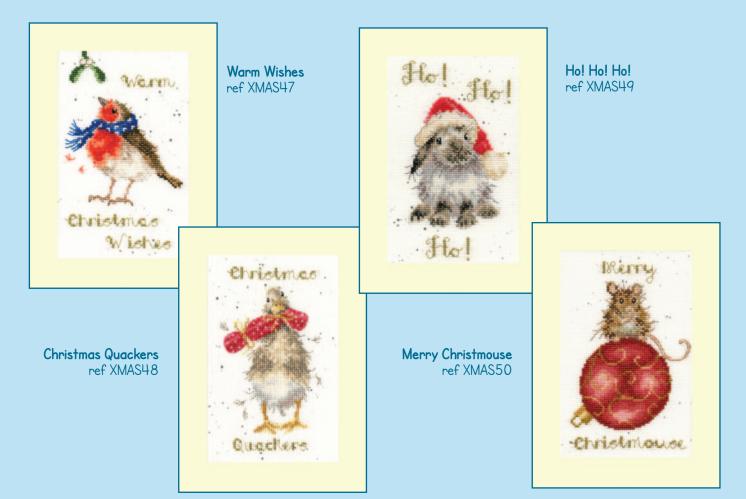

## XXXXX Counted Cross Stitch XXXXX Christmas Cards

Our range of Hannah Dale Christmas cards are worked on our exclusive 16hpi speckle printed Aida to recreate her original artwork. Finished size 10x16cm.