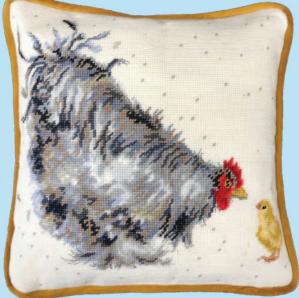

### XXXXX Counted Cross Stitch XXXXX Wrendale Designs

Our range of Hannah Dale designs are worked on our exclusive 14hpi speckle printed Aida to recreate her original artwork. Finished size 26x26cm, unless specified.

Mother Hen ref XHD50

Crackers About Cheese ref XHD53

In My Footsteps ref XHD56

New Beginnings ref XHD51

Christmas Scarves ref XHD54

Rainbow ref XHD57

Hanging Around ref XHD59

Grow Your Own ref XHD52