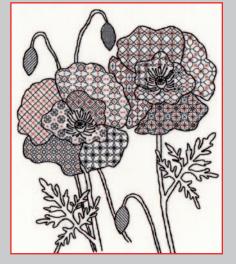

### XXXXX Counted Cross Stitch XXXXX Blackworks by Eleanor Friston

Flower designs by Eleanor Friston using traditional blackwork motifs, embellished with metallic threads and beads. Worked on 14hpi Aida.

Sunflower ref XBW1 27x33cm

Orchid ref XBW2 27x33cm

Water Lily ref XBW3 27x30cm

Poppy ref XBW4 30x33cm

Irises ref XBW5 30x33cm

Rose ref XBW6 30x33cm

**Daffodils** ref XBW7 30x33cm

Tulips ref XBW8 30x33cm