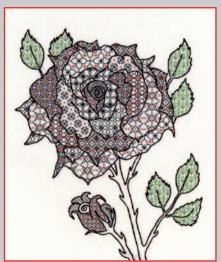

### XXXXX Counted Cross Stitch XXXXX Blackworks by Eleanor Friston

Flower designs by Eleanor Friston using traditional blackwork motifs, embellished with metallic threads and beads. Worked on 14hpi Aida.

Sunflower ref XBW1 27x33cm

Orchid ref XBW2 27x33cm

Water Lily ref XBW3 27x30cm

Poppy ref XBW4 30x33cm

Irises ref XBW5 30x33cm

Rose ref XBW6 30x33cm

**Daffodils** ref XBW7 30x33cm

Tulips ref XBW8 30x33cm