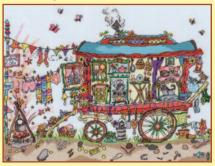

### XXXXX Counted Cross Stitch XXXXX Cut Thru' by Amanda Loverseed

Amanda Loverseed's quirky artwork based on imagined slices through various buildings has become a Bothy Classic. See if you can find her signature snail hidden somewhere in each picture!

**Cottage** 16hpi ref XCT8 26x35cm

Magic School 14hpi ref XCT31 26x36cm

Fairy Hill 16hpi ref XCT3 35x26cm

**Gypsy Wagon** 14hpi ref XCT13 36x26cm

Noah's Ark 16hpi ref XCT5 35x26cm

Vintage Car 14hpi ref XCT20 36x26cm

**Pirate Ship** 16hpi ref XCT7 35x26cm

Vintage Caravan 14hpi ref XCT21 36x26cm

Camper Van 14hpi ref XCT16 36x26cm

Steam Train 14hpi ref XCT24 36x26cm

Nativity 14hpi ref XCT27 35x28cm

Bakery 16hpi ref XCT29 35x26cm