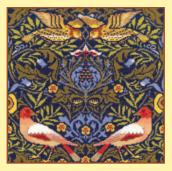

# William Morris

The Cheese ref XLC11 21x28cm

Coming From The Mill ref XLC14 37x32cm 1930 © The Lowry Collection, Salford

"Have nothing in your house that you do not know to be useful or believe to be beautiful." His classic designs adapted to be stitched on 14hpi Aida, finished size 31x31cm.

Bird ref XAC2

Strawberry Thief ref XAC3

Sunflowers ref XAC4

Bell Flower ref XAC5