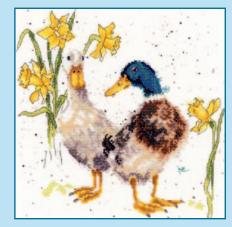

### XXXXX Counted Cross Stitch XXXXX Wrendale Designs

Our range of Hannah Dale designs are worked on our exclusive 14hpi speckle printed Aida to recreate her original artwork. Finished size 26x26cm, unless specified.

Lovely Mum ref XHD2

First Kiss ref XHD3

Sweet Tweet ref XHD4

Jolly Robin ref XHD5

Ducks And Daffs ref XHD6

The Lookout ref XHD7

Amongst The Foxgloves ref XHD8

Highland Heathers ref XHD9