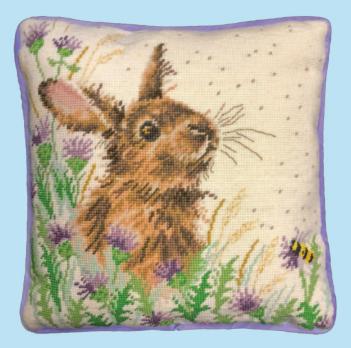

# //// Tapestry //// Wrendale Designs

We think Hannah's designs work perfectly as tapestries! They are stitched in tapestry wool and the design is printed in full colour on 10hpi canvas. Finished size 35x35cm (14x14 inches) and a chart is included. Backing kits are also available.

Jolly Robin ref THD5

Amongst The Foxgloves ref THD8

Highland Heathers ref THD9

The Nutcracker ref THD14

Bath Time ref THD16

Pink Ladies ref THD24

Practically Perfect ref THD25

The Meadow ref THD30

Poppy Field ref THD33

Christmas Donkey ref THD39

Flight Of The Bumble Bee ref THD41

Daisy Coo ref THD42

**Sunshine** ref THD44

Mother Hen ref THD50

New Beginnings ref THD51

Chitter Chatter ref THD77

Daisy Mouse ref THD80