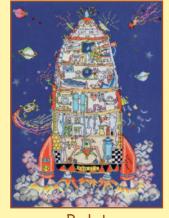

### XXXXX Counted Cross Stitch XXXXX Cut Thru' by Amanda Loverseed

Amanda Loverseed's quirky artwork based on imagined slices through various buildings has become a Bothy Classic. See if you can find her signature snail hidden somewhere in each picture!

**Lighthouse** 16hpi ref XCT1 26x35cm

North Pole House 14hpi ref XCT17 26x36cm

Princess Palace 16hpi ref XCT2 26x35cm

Castle 16hpi ref XCT19 26x35cm

Rocket 16hpi ref XCT6 26x35cm

Haunted House

16hpi ref XCT25 26x35cm