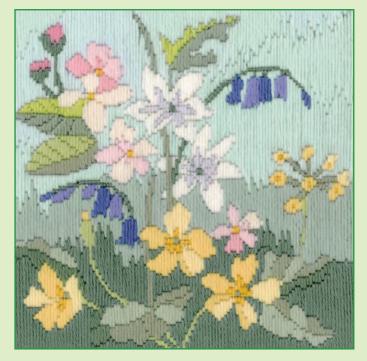

# IIIII Long Stitch IIIII Flowers

A range of floral long stitch kits using Anchor tapestry wool with the design outline printed on 14hpi canvas, finished size 20.5x21.5cm.

# Simon Bull

Poppy Head ref LSPH

White Poppy ref LSWP

### **Rose Swalwell**

**Peony** ref LSPY