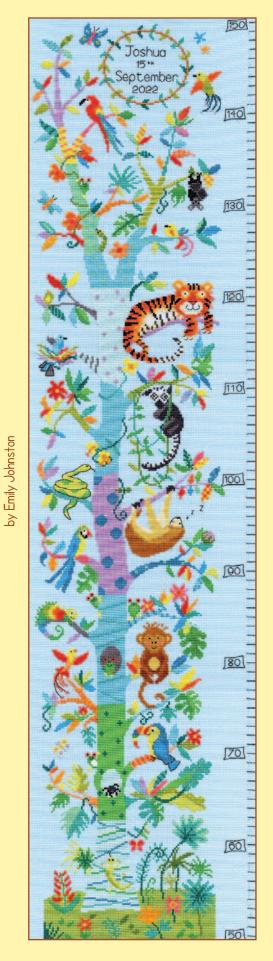

New Arrival! ref XJA5 36x18cm by June Armstrong

Baby Ark Sampler ref XNB5 36x26cm by Kate Garrett

First Born ref XNB2 38x18cm by Kate Garrett

Baby Heart ref XJA7 27x24cm by June Armstrong

Tropical Height Chart ref XEJ10 25x102cm