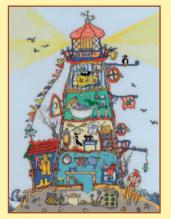

### XXXXX Counted Cross Stitch XXXXX Cut Thru' by Amanda Loverseed

Amanda Loverseed's quirky artwork based on imagined slices through various buildings has become a Bothy Classic. See if you can find her signature snail hidden somewhere in each picture!

**Lighthouse** 16hpi ref XCT1 26x35cm

North Pole House 14hpi ref XCT17 26x36cm

Princess Palace 16hpi ref XCT2 26x35cm

Castle 16hpi ref XCT19 26x35cm

Rocket 16hpi ref XCT6 26x35cm

Haunted House

16hpi ref XCT25 26x35cm