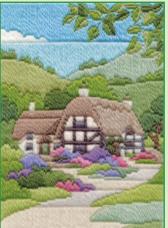

### IIIII Long Stitch IIIII Seasons

A range of long stitch designs by Rose Swalwell using Anchor tapestry wool with the design outline printed on 14hpi canvas. Finished size 17x24cm.

Mountain Spring ref MLS1

Mountain Summer ref MLS2

Mountain Winter ref MLS4

Coastal Spring ref MLS5

Coastal Summer ref MLS6

Coastal Autumn ref MLS7

Coastal Winter ref MLS8

Spring Cottage ref MLS9

Summer Cottage ref MLS10

Autumn Cottage ref MLS11

Winter Cottage ref MLS12