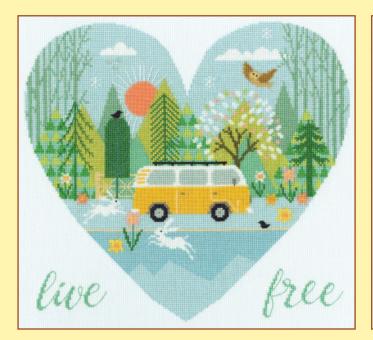

### XXXXX Counted Cross Stitch XXXXX New Artist: Hilary Yafai

Hilary's 'Wild At Heart' range are inspired by her adventures in the Lake District. Stitched on 14hpi coloured Aida, finished size 32x30cm.

Live Free ref XHY1

**Love Life** ref XHY2

Live Wild ref XHY3

Roam Free ref XHY4