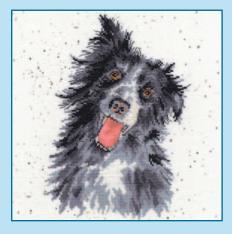

### XXXXX Counted Cross Stitch XXXXX Wrendale Designs

Our range of Hannah Dale designs are worked on our exclusive 14hpi speckle printed Aida to recreate her original artwork. Finished size 26x26cm, unless specified.

**Collie** ref XHD10

Scottie ref XHD13

Bath Time ref XHD16

**Pug** ref XHD11

The Nutcracker ref XHD14

Curious Hen ref XHD17

Lettuce Be Friends ref XHD19

Beagle ref XHD12