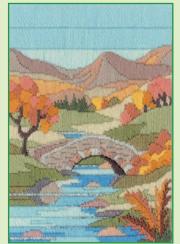

# XXXXX Counted Cross Stitch XXXXX New England by Sally Swannell

Sally's classic East Coast architecture designs are worked on 14hpi ice blue Aida.

Spring ref XSS1 21x24cm

Summer ref XSS2 21x24cm

Fall ref XSS3 21x24cm

Winter ref XSS4 21x24cm

The Lighthouse ref XSS6 26x26cm

The Lobster Pot ref XSS8 26x26cm

Beach Huts ref XSS7 38x16cm