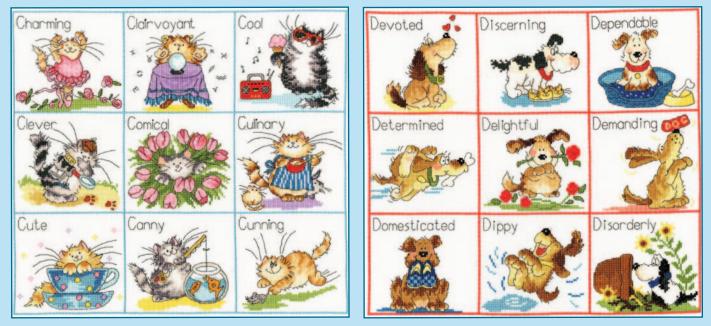

### XXXXX Counted Cross Stitch XXXXX The Margaret Sherry Collection

Margaret's artwork continues to live on through her cute furry friends, delighting generations of stitchers everywhere. Worked on 14hpi Aida, unless specified.