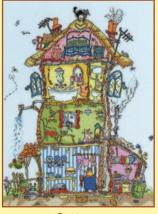

### XXXXX Counted Cross Stitch XXXXX Cut Thru' by Amanda Loverseed

Amanda Loverseed's quirky artwork based on imagined slices through various buildings has become a Bothy Classic. See if you can find her signature snail hidden somewhere in each picture!

**Cottage** 16hpi ref XCT8 26x35cm

Magic School 14hpi ref XCT31 26x36cm

Fairy Hill 16hpi ref XCT3 35x26cm

**Gypsy Wagon** 14hpi ref XCT13 36x26cm

Noah's Ark 16hpi ref XCT5 35x26cm

Vintage Car 14hpi ref XCT20 36x26cm