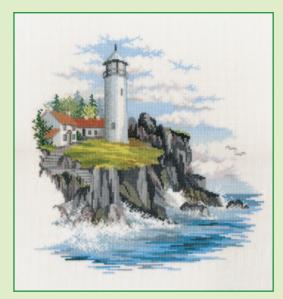

# XXXXX Counted Cross Stitch XXXXX New England by Sally Swannell

Sally's classic East Coast architecture designs are worked on 14hpi ice blue Aida.

Spring ref XSS1 21x24cm

Summer ref XSS2 21x24cm

Fall ref XSS3 21x24cm

Winter ref XSS4 21x24cm

The Lighthouse ref XSS6 26x26cm

The Lobster Pot ref XSS8 26x26cm

Beach Huts ref XSS7 38x16cm