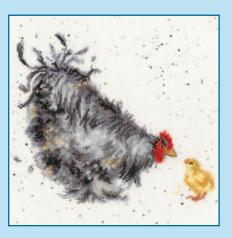

### XXXXX Counted Cross Stitch XXXXX Wrendale Designs

Our range of Hannah Dale designs are worked on our exclusive 14hpi speckle printed Aida to recreate her original artwork. Finished size 26x26cm, unless specified.

Mother Hen ref XHD50

Crackers About Cheese ref XHD53

In My Footsteps ref XHD56

New Beginnings ref XHD51

Christmas Scarves ref XHD54

Rainbow ref XHD57

Hanging Around ref XHD59

Grow Your Own ref XHD52