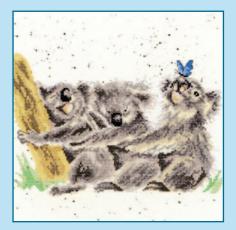

#### XXXXX Counted Cross Stitch XXXXX Wildlife

These flora and fauna inspired designs by Rose Swalwell use decorative stitches to frame a central cross stitch panel. They are stitched on 14hpi antique white Aida, finished size 27x34cm.

Red Squirrel ref WIL4

Hare ref WIL5

Otter ref WIL6

Pheasant ref WIL7

Mallard ref WIL8

Badger ref WIL9