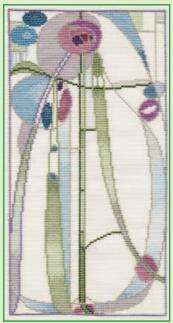

# XXXXX Counted Cross Stitch XXXXX Mackintosh

Designs by Rose Swalwell based on the work of Margaret Macdonald and Charles Rennie Mackintosh. MKP1-5 are worked on 16hpi Aida, while MKP7 and 8 are on 14hpi Aida.

Rose Bouquet ref MKP1 15x28cm

Wedding or Anniversary Sampler ref MKP4 22.5x28cm

Rose Boudoir ref MKP2 15x28cm

Love Birds ref MKP3 15x28cm

Morning Rose ref MKP7 13x27.5cm

Oriental Rose ref MKP5 15x28cm

Evening Rose ref MKP8 13x27.5cm