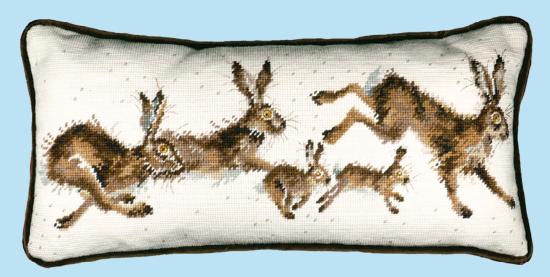

# //// Tapestry //// Wrendale Designs

We think Hannah's designs work perfectly as tapestries! They are stitched in tapestry wool and the design is printed in full colour on 10hpi canvas. Finished size 35x35cm (14x14 inches) and a chart is included. Backing kits are also available.

Jolly Robin ref THD5

Amongst The Foxgloves ref THD8

Highland Heathers ref THD9

The Nutcracker ref THD14

Bath Time ref THD16

Pink Ladies ref THD24

Practically Perfect ref THD25

The Meadow ref THD30

Poppy Field ref THD33

Christmas Donkey ref THD39

Flight Of The Bumble Bee ref THD41

Daisy Coo ref THD42

**Sunshine** ref THD44

Mother Hen ref THD50

New Beginnings ref THD51

Chitter Chatter ref THD77

Daisy Mouse ref THD80