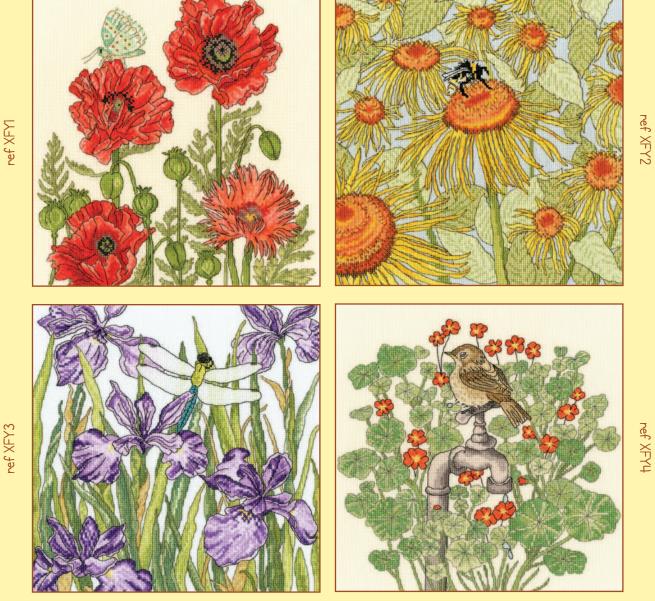

### XXXXX Counted Cross Stitch XXXXX New Artist: Hilary Yafai

Hilary's 'Wild At Heart' range are inspired by her adventures in the Lake District. Stitched on 14hpi coloured Aida, finished size 32x30cm.

Live Free ref XHY1

**Love Life** ref XHY2

Live Wild ref XHY3

Roam Free ref XHY4