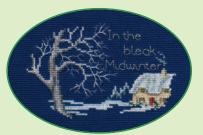

# XXXXX Counted Cross Stitch XXXXX Christmas Cards

A range of Christmas cards by Rose Swalwell on 16hpi Aida, finished design size 9x13cm. A red or cream triple fold card and envelope are included.

**Snow Robin** ref CDX03

Christmas Door ref CDX07

Three Kings ref CDX12

Away In A Manger ref CDX21

The Church ref CDX04

**Bethlehem** ref CDX05

**Christmas Roses** ref CDX01

**Christmas Window** ref CDX08

Holly And Robin ref CDX18

Lantern ref CDX25

Fireplace ref CDX09

Penguin ref CDX20

Christmas Cottage ref CDX26

Poinsettias ref CDX02

Midwinter

ref CDX06

Noel ref CDX19