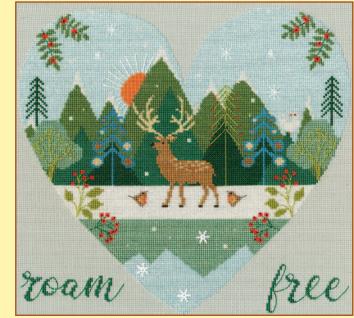

### XXXXX Counted Cross Stitch XXXXX New Artist: Hilary Yafai

Hilary's 'Wild At Heart' range are inspired by her adventures in the Lake District. Stitched on 14hpi coloured Aida, finished size 32x30cm.

Live Free ref XHY1

**Love Life** ref XHY2

Live Wild ref XHY3

Roam Free ref XHY4