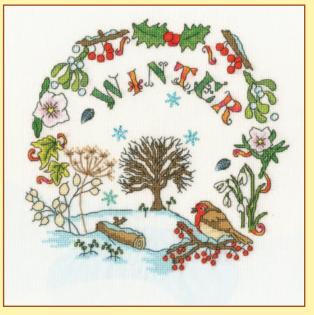

# XXXXX Counted Cross Stitch XXXXX Four Seasons And Seasons Panels

Four Seasons by Rose Swalwell are worked on 16hpi Aida with lettering in several languages around the outside. Finished design size 16.5x16.5cm. Seasons Panels are worked in cross stitch and decorative back stitch on 14hpi Aida. Finished design size 13x29cm.

Spring ref FS01

Autumn ref FS03

Summer ref FS02

Winter ref FS04

Spring ref SP01

Summer ref SP02

Autumn ref SP03

Winter ref SP04