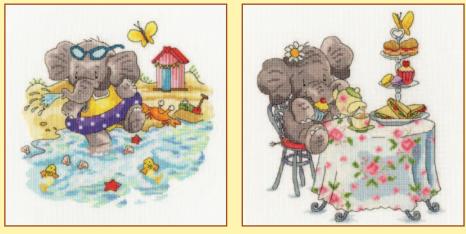

### XXXXX Counted Cross Stitch XXXXX Elly by Simon Taylor-Kielty

A range based on Simon Taylor-Kielty's cute Elly character. Stitched on 14hpi Aida, the finished size is 24x24cm except for Hallow Elly which is 20x20cm.

The Watering Hole ref XEL1

Jumbo Bouquet ref XEL2

Pack Your Trunk ref XEL3

Party Animal ref XEL4

**Big Splash** ref XEL5

Elly One For Tea? ref XEL6

A Merry Elly Christmas ref XEL8

Hallow Elly ref XEL7

Are We N-Elly There? ref XEL9

Bloomin' Lovelly ref XEL10

Elly's Snow Day ref XEL11

Elly Morning Exercise ref XEL12

Jumbo Muffins ref XEL13