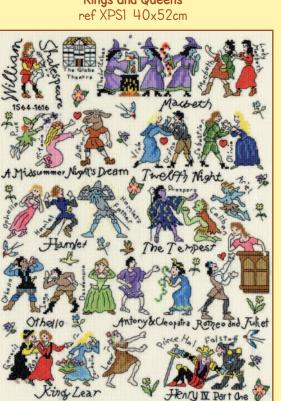

### XXXXX Counted Cross Stitch XXXXX Historical by Pete Smith

Collections of historical and literary characters based on designs by Pete Smith. Worked on 14hpi Aida, finished size 28x38cm unless specified.

Kings and Queens ref XPS1 40x52cm

Shakespeare ref XPS5

Jane Austen ref XPS4

Dickens ref XPS6