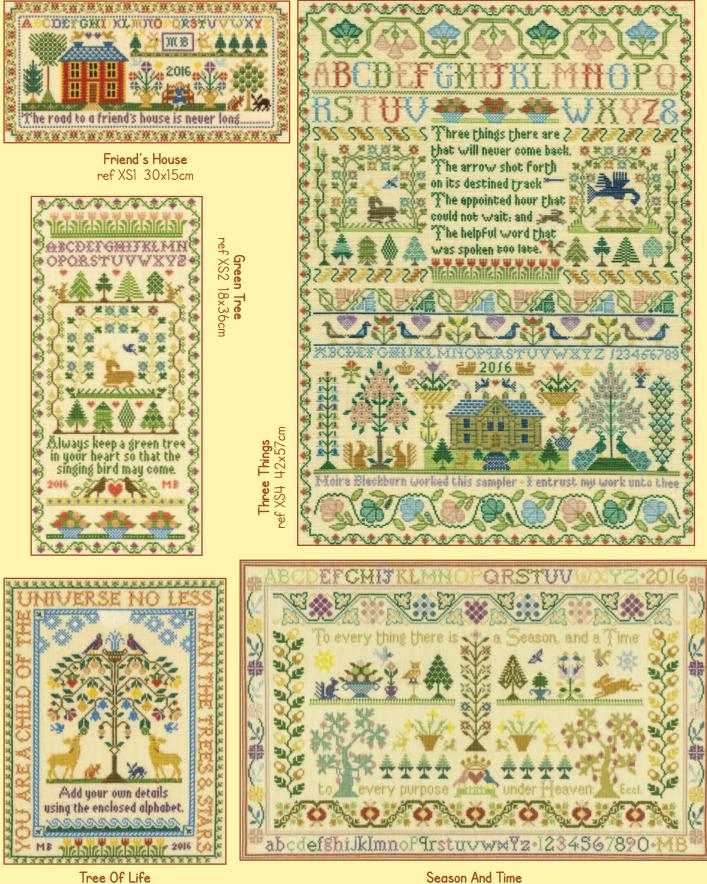

### XXXXX Counted Cross Stitch XXXXX Moira Blackburn

Moira is well known for her range of museum quality traditional samplers. We have adapted them on parchment coloured 16hpi Aida.

ref XS6 24x31cm

Season And Time ref XS5 52x33cm

Pains Of Love

Oak Tree ref XS15 53x38cm

unununununuu