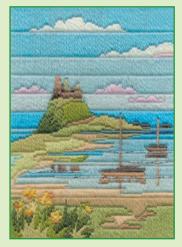

# XXXXX Counted Cross Stitch XXXXX Coastal Britain

A set of seaside scenes from Rose Swalwell, worked on 14hpi Aida.

Morning Light ref SEA01 36x19.5cm

Fisherman's Haven ref SEA02 36x19.5cm

Fish Quay ref SEA03 28x31cm

Storm Point ref SEA05 29.5x30cm

Fishing Village ref SEA04 28x31cm

Secluded Port ref SEA06 29.5x30cm