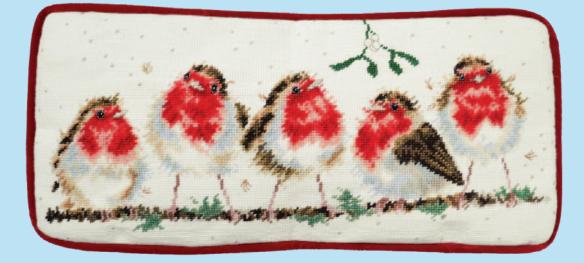

# //// Tapestry ///// Wrendale Designs

These bolster style cushions are also worked on 10hpi canvas, with a finished design size of 58.5x28.5cm (23x11inches) to fit a 60x30cm (24x12inches) cushion pad.

Rockin' Robins ref THD69

Mother Duck ref THD81

Spring In Your Step ref THD82