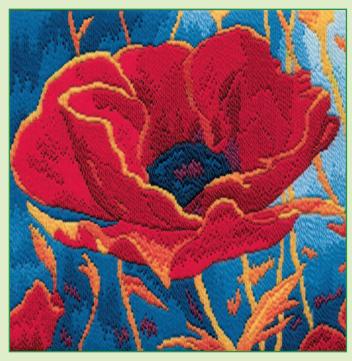

# ///// Tapestry ///// Traditional And Modern Tapestries

This range of tapestries is based on artwork from various artists. They are stitched in tapestry wool and the design is printed in full colour on 10hpi or 12hpi canvas. Apart from the Lowry designs, the finished size is 35x35cm (14x14inches) and a chart is included. Backing kits are also available.

Strawberry Patch 12hpi ref TAP3

Hyacinth and Crocus 12hpi ref TAP4

**Tulips** 12hpi ref TAP5

Peacock 12hpi ref TAP6