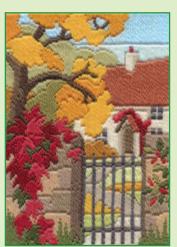

### IIIII Long Stitch IIIII Seasons

A range of long stitch designs by Rose Swalwell using Anchor tapestry wool with the design outline printed on 14hpi canvas. Finished size 17x24cm.

Mountain Spring ref MLS1

Mountain Summer ref MLS2

Mountain Winter ref MLS4

Coastal Spring ref MLS5

Coastal Summer ref MLS6

Coastal Autumn ref MLS7

Coastal Winter ref MLS8

Spring Cottage ref MLS9

Summer Cottage ref MLS10

Autumn Cottage ref MLS11

Winter Cottage ref MLS12

#### IIIII Long Stitch IIIII

Spring Evening ref MLS13

Summer Evening ref MLS14

Autumn Evening ref MLS15

Winter Evening ref MLS16

Spring Garden ref MLS17

Summer Garden ref MLS18

Autumn Garden ref MLS19

Winter Garden ref MLS20

Spring Walk ref MLS21

Summer Walk ref MLS22

Autumn Walk ref MLS23

Winter Walk ref MLS24