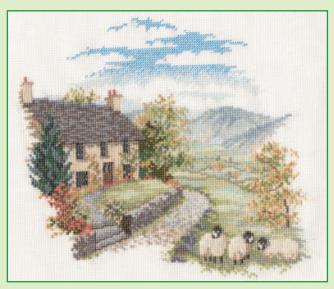

### XXXXX Counted Cross Stitch XXXXX Countryside

Inspired by her native Cumbrian landscape, here are Rose Swalwell's range of farm scenes. Worked on 16hpi, finished size 20x17cm.

Cragside Farm ref CON01

High Hill Farm ref CON03

Winterbourne Farm ref CON06

Appletree Farm ref CON07

Lakeside Farm ref CON08