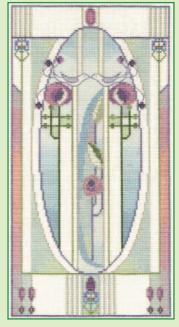

# XXXXX Counted Cross Stitch XXXXX Mackintosh

Designs by Rose Swalwell based on the work of Margaret Macdonald and Charles Rennie Mackintosh. MKP1-5 are worked on 16hpi Aida, while MKP7 and 8 are on 14hpi Aida.

Rose Bouquet ref MKP1 15x28cm

Wedding or Anniversary Sampler ref MKP4 22.5x28cm

Rose Boudoir ref MKP2 15x28cm

Love Birds ref MKP3 15x28cm

Morning Rose ref MKP7 13x27.5cm

Oriental Rose ref MKP5 15x28cm

Evening Rose ref MKP8 13x27.5cm