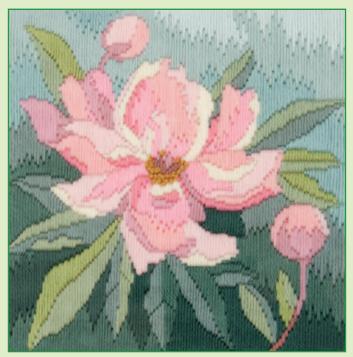

### XXXXX Counted Cross Stitch XXXXX Gardens by Fay Miladowska

Fay's wonderful "Garden" range show off some of our favourite flowers. Stitched on 14hpi coloured Aida, finished size 25x25cm.

Nasturtium Garden ref XFY4

Sunflower Garden

Iris Garden

Poppy Garden

Christmas Garden ref XX19