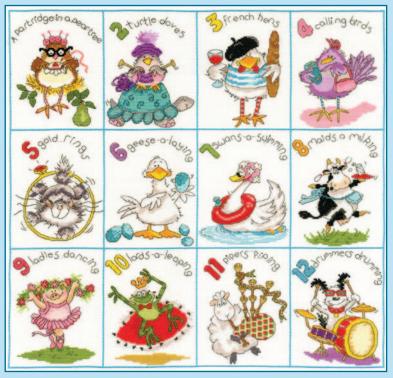

Wreath ref CDX27

Holly Tree ref CDX32

Midnight Mass ref CDX39

Christmas Post ref CDX46

Partridge In A Pear Tree ref CDX52

Stained Glass Window ref CDX29

Santa's Sack ref CDX33

Christmas Stockings ref CDX40