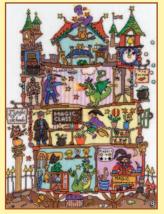

### XXXXX Counted Cross Stitch XXXXX Cut Thru' by Amanda Loverseed

Amanda Loverseed's quirky artwork based on imagined slices through various buildings has become a Bothy Classic. See if you can find her signature snail hidden somewhere in each picture!

**Lighthouse** 16hpi ref XCT1 26x35cm

North Pole House 14hpi ref XCT17 26x36cm

Princess Palace 16hpi ref XCT2 26x35cm

Castle 16hpi ref XCT19 26x35cm

Rocket 16hpi ref XCT6 26x35cm

Haunted House

16hpi ref XCT25 26x35cm

**Cottage** 16hpi ref XCT8 26x35cm

Magic School 14hpi ref XCT31 26x36cm

Fairy Hill 16hpi ref XCT3 35x26cm

**Gypsy Wagon** 14hpi ref XCT13 36x26cm

Noah's Ark 16hpi ref XCT5 35x26cm

Vintage Car 14hpi ref XCT20 36x26cm