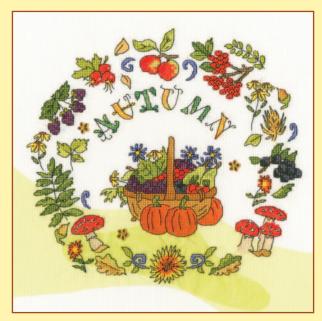

# XXXXX Counted Cross Stitch XXXXX Four Seasons And Seasons Panels

Four Seasons by Rose Swalwell are worked on 16hpi Aida with lettering in several languages around the outside. Finished design size 16.5x16.5cm. Seasons Panels are worked in cross stitch and decorative back stitch on 14hpi Aida. Finished design size 13x29cm.

Spring ref FS01

Autumn ref FS03

Summer ref FS02

Winter ref FS04

Spring ref SP01

Summer ref SP02

Autumn ref SP03

Winter ref SP04