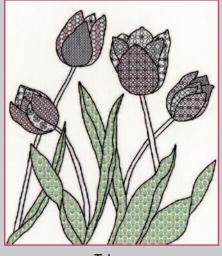

Sunflower ref XBW1 27x33cm

Orchid ref XBW2 27x33cm

Water Lily ref XBW3 27x30cm

Poppy ref XBW4 30x33cm

Irises ref XBW5 30x33cm

Rose ref XBW6 30x33cm

**Daffodils** ref XBW7 30x33cm

Tulips ref XBW8 30x33cm