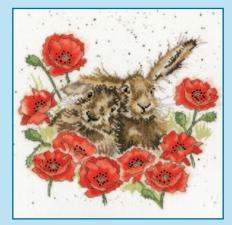

### XXXXX Counted Cross Stitch XXXXX Wrendale Designs

Our range of Hannah Dale designs are worked on our exclusive 14hpi speckle printed Aida to recreate her original artwork. Finished size 26x26cm, unless specified.

Love Is ref XHD29

Lord Of The Woods ref XHD22

Practically Perfect ref XHD25

Bamboozled ref XHD28

The Meadow ref XHD30

Poppy Field ref XHD33

Birds Of A Feather ref XHD36

Bluebell Wood ref XHD31