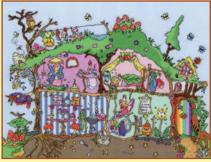

### XXXXX Counted Cross Stitch XXXXX Cut Thru' by Amanda Loverseed

Amanda Loverseed's quirky artwork based on imagined slices through various buildings has become a Bothy Classic. See if you can find her signature snail hidden somewhere in each picture!

**Cottage** 16hpi ref XCT8 26x35cm

Magic School 14hpi ref XCT31 26x36cm

Fairy Hill 16hpi ref XCT3 35x26cm

**Gypsy Wagon** 14hpi ref XCT13 36x26cm

Noah's Ark 16hpi ref XCT5 35x26cm

Vintage Car 14hpi ref XCT20 36x26cm