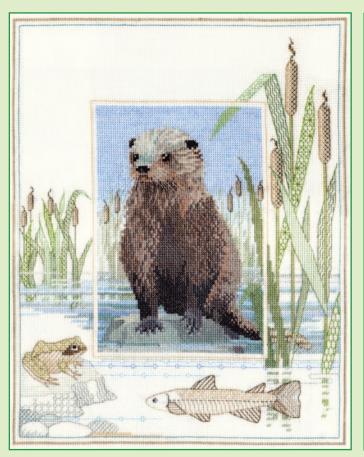

#### XXXXX Counted Cross Stitch XXXXX Wildlife

These flora and fauna inspired designs by Rose Swalwell use decorative stitches to frame a central cross stitch panel. They are stitched on 14hpi antique white Aida, finished size 27x34cm.

Red Squirrel ref WIL4

Hare ref WIL5

Otter ref WIL6

Pheasant ref WIL7

Mallard ref WIL8

Badger ref WIL9