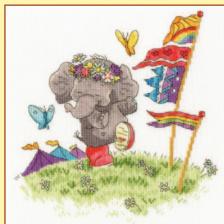

### XXXXX Counted Cross Stitch XXXXX Elly by Simon Taylor-Kielty

A range based on Simon Taylor-Kielty's cute Elly character. Stitched on 14hpi Aida, the finished size is 24x24cm except for Hallow Elly which is 20x20cm.

The Watering Hole ref XEL1

Jumbo Bouquet ref XEL2

Pack Your Trunk ref XEL3

Party Animal ref XEL4

**Big Splash** ref XEL5

Elly One For Tea? ref XEL6

A Merry Elly Christmas ref XEL8

Hallow Elly ref XEL7

Are We N-Elly There? ref XEL9

Bloomin' Lovelly ref XEL10

Elly's Snow Day ref XEL11

Elly Morning Exercise ref XEL12

Jumbo Muffins ref XEL13