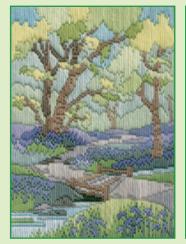

### IIIII Long Stitch IIIII Seasons

A range of long stitch designs by Rose Swalwell using Anchor tapestry wool with the design outline printed on 14hpi canvas. Finished size 17x24cm.

Mountain Spring ref MLS1

Mountain Summer ref MLS2

Mountain Winter ref MLS4

Coastal Spring ref MLS5

Coastal Summer ref MLS6

Coastal Autumn ref MLS7

Coastal Winter ref MLS8

Spring Cottage ref MLS9

Summer Cottage ref MLS10

Autumn Cottage ref MLS11

Winter Cottage ref MLS12

#### IIIII Long Stitch IIIII

Spring Evening ref MLS13

Summer Evening ref MLS14

Autumn Evening ref MLS15

Winter Evening ref MLS16

Spring Garden ref MLS17

Summer Garden ref MLS18

Autumn Garden ref MLS19

Winter Garden ref MLS20

Spring Walk ref MLS21

Summer Walk ref MLS22

Autumn Walk ref MLS23

Winter Walk ref MLS24