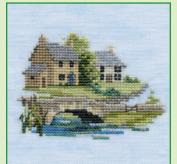

Frosty Trees ref MIN09

Rowing Boat ref MIN10

Sailing Boat ref MIN11

**Bridge** ref MIN12