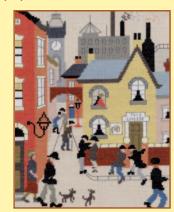

# XXXXX Counted Cross Stitch XXXXX L.S Lowry And Lowry Style

Well known for his "matchstick men", L.S Lowry's paintings have been adapted for counted cross stitch on 14hpi parchment Aida.

The Arrest ref XLC6 21x28cm

Market Scene, Northern Town ref XLC15 37x34cm 1939 © The Lowry Collection, Salford

Street Scene ref XLC9 32x26cm

Friday Market ref XLC13 33x26cm

Canal Bridge ref XLC10 33x26cm