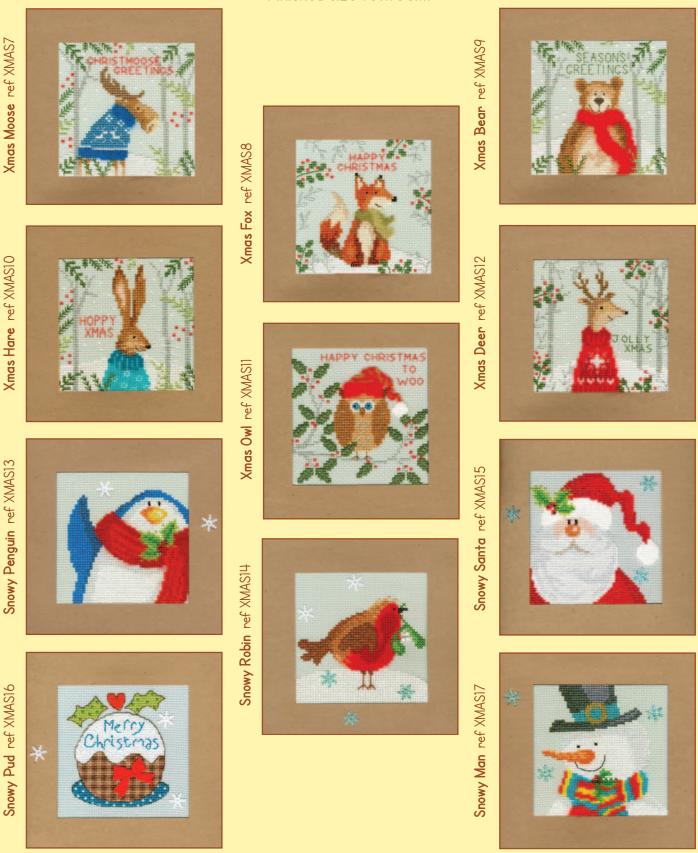

# XXXXX Counted Cross Stitch XXXXX Christmas Cards

A range of Christmas cards by Rose Swalwell on 16hpi Aida, finished design size 9x13cm. A red or cream triple fold card and envelope are included.

**Snow Robin** ref CDX03

Christmas Door ref CDX07

Three Kings ref CDX12

Away In A Manger ref CDX21

The Church ref CDX04

**Bethlehem** ref CDX05

**Christmas Roses** ref CDX01

**Christmas Window** ref CDX08

Holly And Robin ref CDX18

Lantern ref CDX25

Fireplace ref CDX09

Penguin ref CDX20

Christmas Cottage ref CDX26

Poinsettias ref CDX02

Midwinter

ref CDX06

Noel ref CDX19

Wreath ref CDX27

Holly Tree ref CDX32

Midnight Mass ref CDX39

Christmas Post ref CDX46

Partridge In A Pear Tree ref CDX52

Stained Glass Window ref CDX29

Santa's Sack ref CDX33

Christmas Stockings ref CDX40

Golden Wreath ref CDX47

Snowflake Tree ref CDX54

XXXXX Counted Cross Stitch XXXXX

Poinsettia And Holly ref CDX31

Warm Welcome ref CDX34

Robin Trio ref CDX41

Christmas Cat ref CDX48

Christmas Delivery ref CDX55

The Holly And The Ivy ref CDX22

Noel Robin ref CDX53

Let It Snow ref CDX57

Snowdrops ref CDX51

Deer In Snowstorm ref CDX56