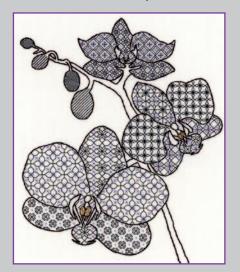

### XXXXX Counted Cross Stitch XXXXX Blackworks by Eleanor Friston

Flower designs by Eleanor Friston using traditional blackwork motifs, embellished with metallic threads and beads. Worked on 14hpi Aida.

Sunflower ref XBW1 27x33cm

Orchid ref XBW2 27x33cm

Water Lily ref XBW3 27x30cm

Poppy ref XBW4 30x33cm

Irises ref XBW5 30x33cm

Rose ref XBW6 30x33cm

**Daffodils** ref XBW7 30x33cm

Tulips ref XBW8 30x33cm