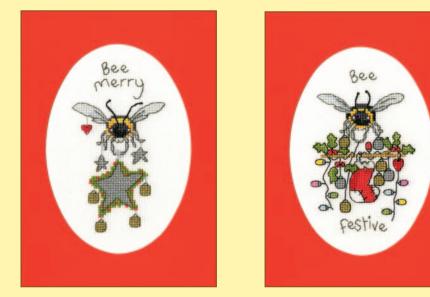

# Eleanor Teasdale

Stitched on 16hpi Aida, these bee-utiful Christmas cards are supplied with a red oval card. Finished size 9x13cm

Bee Festive ref XMAS46

Bee Merry ref XMAS45