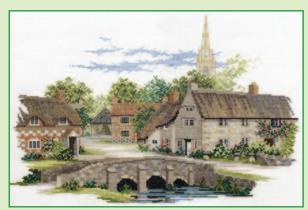

# XXXXX Counted Cross Stitch XXXXX Village England

Designed by Rose Swalwell on 14hpi Aida, these pictures are compilations of various buildings in that county.

Cumbrian Village ref VE02 40x23cm

Hampshire Village ref VE19 40x23cm

Yorkshire Village ref VE16 40x23cm

Warwickshire Village ref VE21 38.8cm x 27.8cm

Cotswold Village ref VE04 38x21cm

Norfolk Village ref VE07 41x27.5cm

**Derbyshire Village** ref VE18 40x23cm

Wiltshire Village ref VE22 39.4x25.8cm