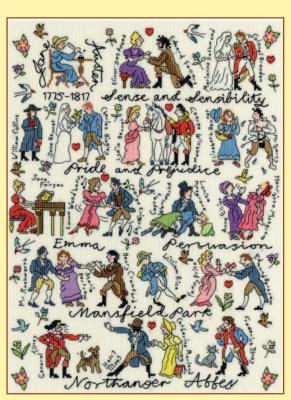

Kings and Queens ref XPS1 40x52cm

Shakespeare ref XPS5

Jane Austen ref XPS4

Dickens ref XPS6