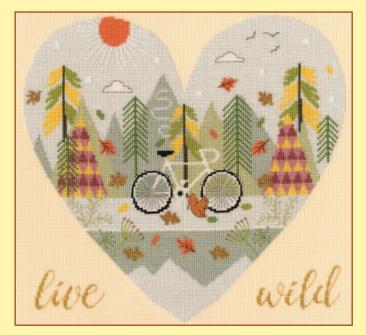

### XXXXX Counted Cross Stitch XXXXX New Artist: Hilary Yafai

Hilary's 'Wild At Heart' range are inspired by her adventures in the Lake District. Stitched on 14hpi coloured Aida, finished size 32x30cm.

Live Free ref XHY1

**Love Life** ref XHY2

Live Wild ref XHY3

Roam Free ref XHY4