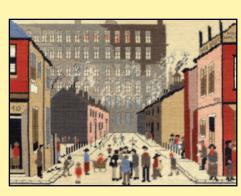

# XXXXX Counted Cross Stitch XXXXX L.S Lowry And Lowry Style

Well known for his "matchstick men", L.S Lowry's paintings have been adapted for counted cross stitch on 14hpi parchment Aida.

The Arrest ref XLC6 21x28cm

Market Scene, Northern Town ref XLC15 37x34cm 1939 © The Lowry Collection, Salford

Street Scene ref XLC9 32x26cm

Friday Market ref XLC13 33x26cm

Canal Bridge ref XLC10 33x26cm