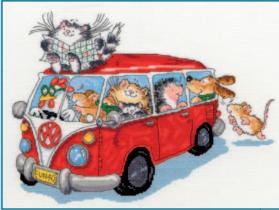

**Pirate Ship** 16hpi ref XCT7 35x26cm

Vintage Caravan 14hpi ref XCT21 36x26cm

Camper Van 14hpi ref XCT16 36x26cm

Steam Train 14hpi ref XCT24 36x26cm

Nativity 14hpi ref XCT27 35x28cm

Bakery 16hpi ref XCT29 35x26cm