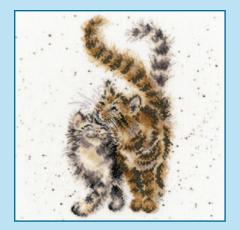

### XXXXX Counted Cross Stitch XXXXX Wrendale Designs

Our range of Hannah Dale designs are worked on our exclusive 14hpi speckle printed Aida to recreate her original artwork. Finished size 26x26cm, unless specified.

**Collie** ref XHD10

Scottie ref XHD13

Bath Time ref XHD16

**Pug** ref XHD11

The Nutcracker ref XHD14

Curious Hen ref XHD17

Lettuce Be Friends ref XHD19

Beagle ref XHD12