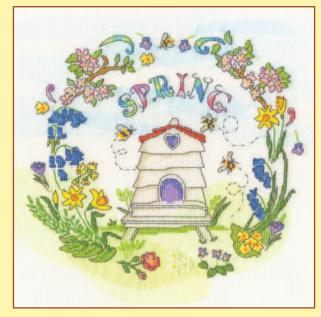

# XXXXX Counted Cross Stitch XXXXX Four Seasons And Seasons Panels

Four Seasons by Rose Swalwell are worked on 16hpi Aida with lettering in several languages around the outside. Finished design size 16.5x16.5cm. Seasons Panels are worked in cross stitch and decorative back stitch on 14hpi Aida. Finished design size 13x29cm.

Spring ref FS01

Autumn ref FS03

Summer ref FS02

Winter ref FS04

Spring ref SP01

Summer ref SP02

Autumn ref SP03

Winter ref SP04