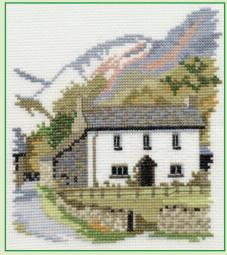

# XXXXX Counted Cross Stitch XXXXX Village England

Designed by Rose Swalwell on 14hpi Aida, these pictures are compilations of various buildings in that county.

Cumbrian Village ref VE02 40x23cm

Hampshire Village ref VE19 40x23cm

Yorkshire Village ref VE16 40x23cm

Warwickshire Village ref VE21 38.8cm x 27.8cm

Cotswold Village ref VE04 38x21cm

Norfolk Village ref VE07 41x27.5cm

**Derbyshire Village** ref VE18 40x23cm

Wiltshire Village ref VE22 39.4x25.8cm