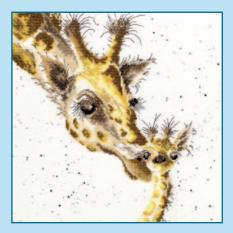

### XXXXX Counted Cross Stitch XXXXX Wrendale Designs

Our range of Hannah Dale designs are worked on our exclusive 14hpi speckle printed Aida to recreate her original artwork. Finished size 26x26cm, unless specified.

One In A Chameleon ref XHD93

Wolf Pack ref XHD94