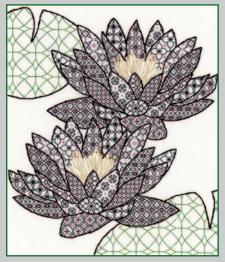

### XXXXX Counted Cross Stitch XXXXX Blackworks by Eleanor Friston

Flower designs by Eleanor Friston using traditional blackwork motifs, embellished with metallic threads and beads. Worked on 14hpi Aida.

Sunflower ref XBW1 27x33cm

Orchid ref XBW2 27x33cm

Water Lily ref XBW3 27x30cm

Poppy ref XBW4 30x33cm

Irises ref XBW5 30x33cm

Rose ref XBW6 30x33cm

**Daffodils** ref XBW7 30x33cm

Tulips ref XBW8 30x33cm