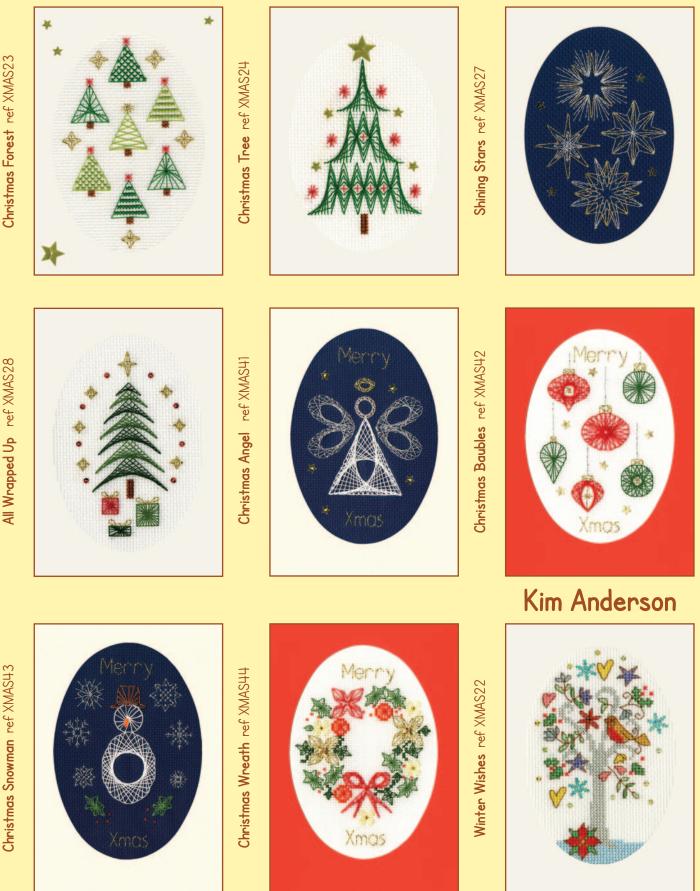

## XXXXX Counted Cross Stitch XXXXX Christmas Cards

Our range of Hannah Dale Christmas cards are worked on our exclusive 16hpi speckle printed Aida to recreate her original artwork. Finished size 10x16cm.