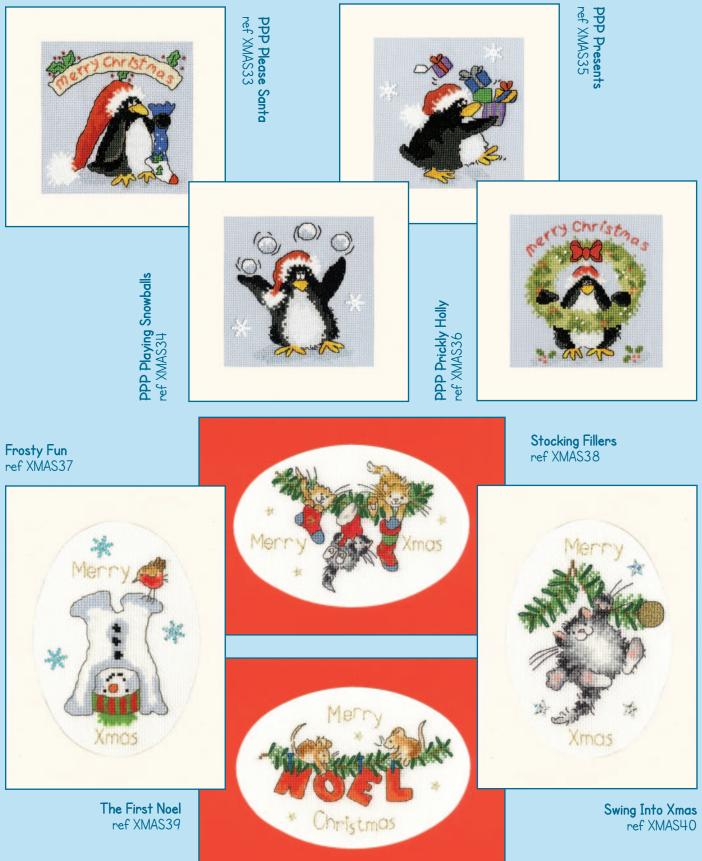

# XXXXX Counted Cross Stitch XXXXX The Margaret Sherry Collection

These PPP Penguins are stitched on 16hpi winter blue Aida and are supplied with a cream square card, finished size 10x10cm. The oval cards below are worked on 16hpi Aida and are supplied with cream or red oval card, finished size 9x13cm.

# **Christmas Cards**

These Stringle designs by Bothy Designs and Kim's wintry tree are worked on 14hpi Aida and supplied with a triple fold card and envelope. Finished size 9x13cm.

Christmas Forest ref XMAS23

All Wrapped Up ref XMAS28