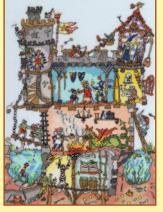

### XXXXX Counted Cross Stitch XXXXX Cut Thru' by Amanda Loverseed

Amanda Loverseed's quirky artwork based on imagined slices through various buildings has become a Bothy Classic. See if you can find her signature snail hidden somewhere in each picture!

**Lighthouse** 16hpi ref XCT1 26x35cm

North Pole House 14hpi ref XCT17 26x36cm

Princess Palace 16hpi ref XCT2 26x35cm

Castle 16hpi ref XCT19 26x35cm

Rocket 16hpi ref XCT6 26x35cm

Haunted House

16hpi ref XCT25 26x35cm