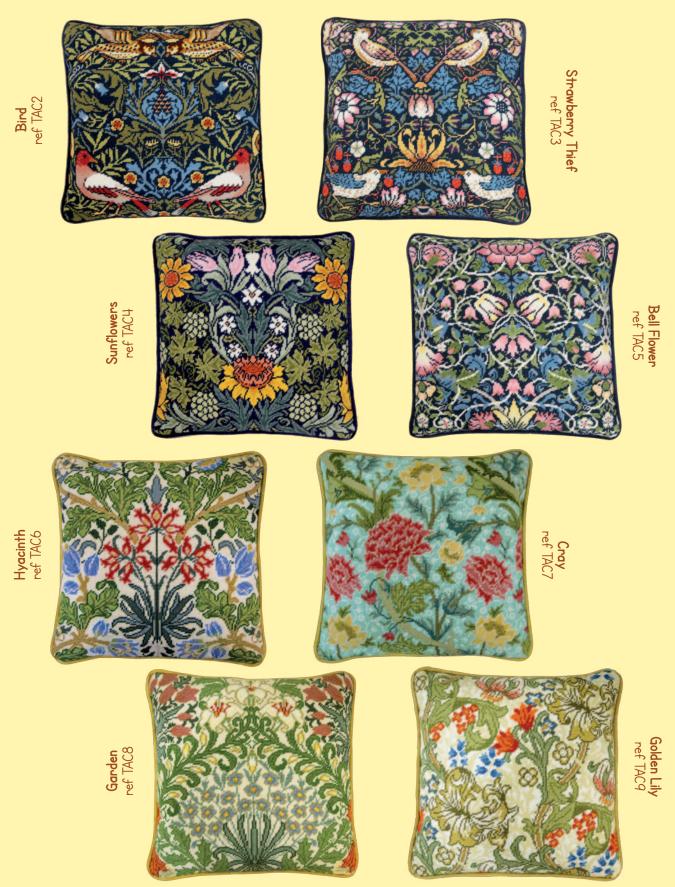

# William Morris

The Cheese ref XLC11 21x28cm

Coming From The Mill ref XLC14 37x32cm 1930 © The Lowry Collection, Salford

"Have nothing in your house that you do not know to be useful or believe to be beautiful." His classic designs adapted to be stitched on 14hpi Aida, finished size 31x31cm.

Bird ref XAC2

Strawberry Thief ref XAC3

Sunflowers ref XAC4

Bell Flower ref XAC5