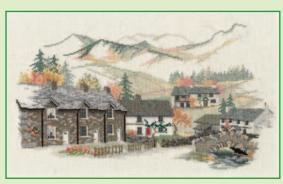

# XXXXX Counted Cross Stitch XXXXX Village England

Designed by Rose Swalwell on 14hpi Aida, these pictures are compilations of various buildings in that county.

Cumbrian Village ref VE02 40x23cm

Hampshire Village ref VE19 40x23cm

Yorkshire Village ref VE16 40x23cm

Warwickshire Village ref VE21 38.8cm x 27.8cm

Cotswold Village ref VE04 38x21cm

Norfolk Village ref VE07 41x27.5cm

**Derbyshire Village** ref VE18 40x23cm

Wiltshire Village ref VE22 39.4x25.8cm