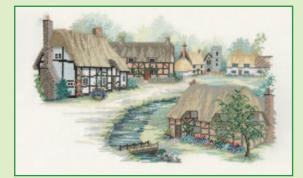

# XXXXX Counted Cross Stitch XXXXX Village England

Designed by Rose Swalwell on 14hpi Aida, these pictures are compilations of various buildings in that county.

Cumbrian Village ref VE02 40x23cm

Hampshire Village ref VE19 40x23cm

Yorkshire Village ref VE16 40x23cm

Warwickshire Village ref VE21 38.8cm x 27.8cm

Cotswold Village ref VE04 38x21cm

Norfolk Village ref VE07 41x27.5cm

**Derbyshire Village** ref VE18 40x23cm

Wiltshire Village ref VE22 39.4x25.8cm