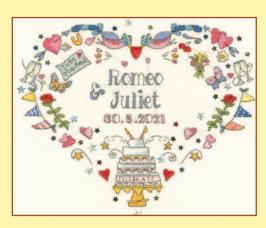

### XXXXX Counted Cross Stitch XXXXX Samplers

Wedding Heart 16hpi ref XWS10 34x30cm by Rebecca Dennison

Cut Thru' Wedding ref XCT23 31x32cm by Amanda Loverseed

Love Vows ref XKA16 24x28cm by Kim Anderson