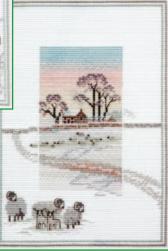

### XXXXX Counted Cross Stitch XXXXX Countryside

Inspired by her native Cumbrian landscape, here are Rose Swalwell's range of farm scenes. Worked on 16hpi, finished size 20x17cm.

Cragside Farm ref CON01

High Hill Farm ref CON03

Winterbourne Farm ref CON06

Appletree Farm ref CON07

Lakeside Farm ref CON08