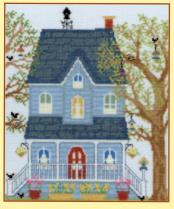

### XXXXX Counted Cross Stitch XXXXX Cut Thru' by Amanda Loverseed

Amanda Loverseed's quirky artwork based on imagined slices through various buildings has become a Bothy Classic. See if you can find her signature snail hidden somewhere in each picture!

**Lighthouse** 16hpi ref XCT1 26x35cm

North Pole House 14hpi ref XCT17 26x36cm

Princess Palace 16hpi ref XCT2 26x35cm

Castle 16hpi ref XCT19 26x35cm

Rocket 16hpi ref XCT6 26x35cm

Haunted House

16hpi ref XCT25 26x35cm

**Cottage** 16hpi ref XCT8 26x35cm

Magic School 14hpi ref XCT31 26x36cm

Fairy Hill 16hpi ref XCT3 35x26cm

**Gypsy Wagon** 14hpi ref XCT13 36x26cm

Noah's Ark 16hpi ref XCT5 35x26cm

Vintage Car 14hpi ref XCT20 36x26cm

**Pirate Ship** 16hpi ref XCT7 35x26cm

Vintage Caravan 14hpi ref XCT21 36x26cm

Camper Van 14hpi ref XCT16 36x26cm

Steam Train 14hpi ref XCT24 36x26cm

Nativity 14hpi ref XCT27 35x28cm

Bakery 16hpi ref XCT29 35x26cm

Buckingham Palace 16hpi ref XCT30 35x26cm

Christmas Bothy 14hpi ref XCT32 36x26cm

**Cruise Ship** 16hpi ref XCT35 35x26cm

Old MacDonald 16hpi ref XCT36 35x26cm