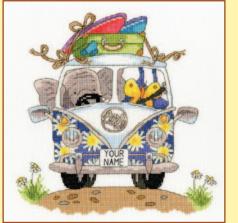

### XXXXX Counted Cross Stitch XXXXX New Artist: Becky Bettesworth

A range of retro designs based on vintage travel posters. Stitched on 14hpi Aida, finished size 23x33cm.

Vintage Camping ref XBET1

Vintage Home ref XBET3

Vintage Beach Huts ref XBET2

Vintage Van ref XBET4