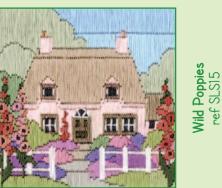

### XXXXX Counted Cross Stitch XXXXX Gardens by Fay Miladowska

Fay's wonderful "Garden" range show off some of our favourite flowers. Stitched on 14hpi coloured Aida, finished size 25x25cm.

Nasturtium Garden ref XFY4

Sunflower Garden

Iris Garden

Poppy Garden

Christmas Garden ref XX19