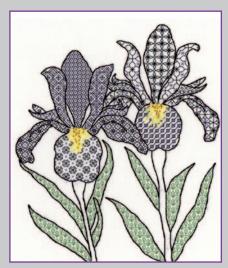

### XXXXX Counted Cross Stitch XXXXX Blackworks by Eleanor Friston

Flower designs by Eleanor Friston using traditional blackwork motifs, embellished with metallic threads and beads. Worked on 14hpi Aida.

Sunflower ref XBW1 27x33cm

Orchid ref XBW2 27x33cm

Water Lily ref XBW3 27x30cm

Poppy ref XBW4 30x33cm

Irises ref XBW5 30x33cm

Rose ref XBW6 30x33cm

**Daffodils** ref XBW7 30x33cm

Tulips ref XBW8 30x33cm