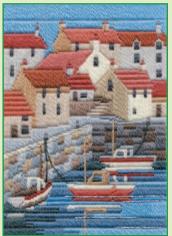

# XXXXX Counted Cross Stitch XXXXX Coastal Britain

A set of seaside scenes from Rose Swalwell, worked on 14hpi Aida.

Morning Light ref SEA01 36x19.5cm

Fisherman's Haven ref SEA02 36x19.5cm

Fish Quay ref SEA03 28x31cm

Storm Point ref SEA05 29.5x30cm

Fishing Village ref SEA04 28x31cm

Secluded Port ref SEA06 29.5x30cm