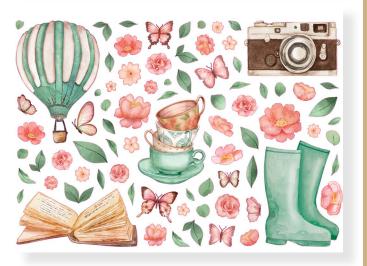

# **EPHEMERA**

300 grs cm 12x16.5

ADHESIVE PAPER CUT OUTS

Adhesive paper cut outs, suitable for Journaling, Card making and scrapbooking.

DFLCT12 55 pcs

DFLCT13 71 pcs

DFLCT01 64 pcs

36 Blank pages 300 gsm (gr/m²) paper with cover and elastic band

#### Ephemera

Ephemera are adhesive paper cut outs for journaling. They are the heart and soul of the Create Happiness collection. Easy to apply, combine them to create the perfect focal point for your pages...