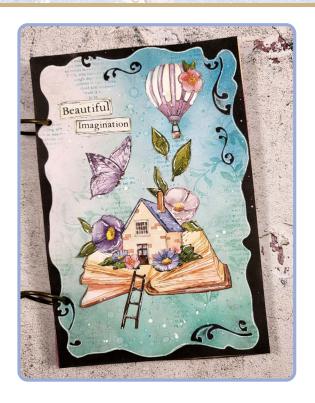

### Beautiful imagination

| RING JOURNAL              | JCH03   |
|---------------------------|---------|
| DYE INK PAD CERULEAN BLUE | WKPR04  |
| DYE INK PAD TURQUOISE     | WKPR12  |
| DYE INK PAD BLACK SHADOW  | WKPR01  |
| COLLECTABLES              | SBBV21  |
| EPHEMERA                  | DFLCT12 |
| STENCIL                   | KSTDL79 |
| CLEAR STAMP               | WTK167  |
| MATT GLUE                 | DC32M   |
| BLENDING BRUSHES          | KRV01   |
| BLENDING SPONGES          | KRV02   |