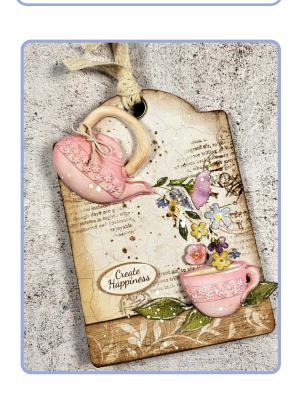

## Create happiness tag

| SET OF TAGS            | КС87В     |
|------------------------|-----------|
| PRIMER                 | K3P28G    |
| DYE INK PAD COFFEE     | WKPR02    |
| SCRAPBOOKING PAD SMALL | SBBS77    |
| MOULD A5               | K3PTA5643 |
| EPHEMERA               | DFLCT13   |
| RUB ON                 | DFLRB17   |
| ALLEGRO PINK           | KAL16     |
| COTTON LACE            | SBA386    |
| PACH OF 3 ROPES        | SBA384    |
|                        |           |