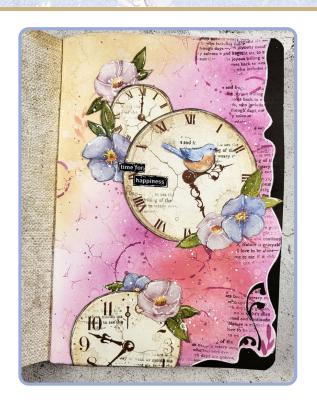

## Colorful clocks

| JCH01A5 |
|---------|
| WKPR09  |
| WKPR11  |
| WKPR04  |
| WKPR01  |
| WTK167  |
| SBBV21  |
| KSTDL76 |
| KSTDL79 |
| KRV01   |
| KRV02   |
| DC32M   |
| KAL11   |
| KR76B/S |
|         |