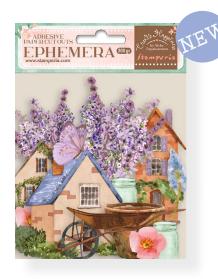

# **EPHEMERA**

300 grs cm 12x16.5

ADHESIVE PAPER CUT OUTS

Adhesive paper cut outs, suitable for Journaling, Card making and scrapbooking.

DFLCT12 55 pcs

DFLCT13 71 pcs

DFLCT01 64 pcs

36 Blank pages 300 gsm (gr/m²) paper with cover and elastic band

#### Ephemera

Ephemera are adhesive paper cut outs for journaling. They are the heart and soul of the Create Happiness collection. Easy to apply, combine them to create the perfect focal point for your pages...