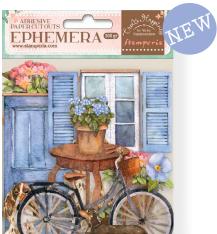

# **EPHEMERA**

300 grs cm 12x16.5

ADHESIVE PAPER CUT OUTS

Adhesive paper cut outs, suitable for Journaling, Card making and scrapbooking.

DFLCT12 55 pcs

DFLCT13 71 pcs

DFLCT01 64 pcs

36 Blank pages 300 gsm (gr/m²) paper with cover and elastic band

#### Ephemera

Ephemera are adhesive paper cut outs for journaling. They are the heart and soul of the Create Happiness collection. Easy to apply, combine them to create the perfect focal point for your pages...