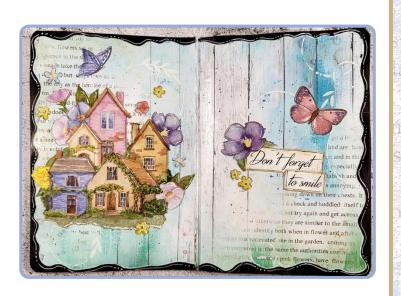

## Pont forget to smile

| MIXED MEDIA JOURNAL<br>DYE INK PAD TURQUOISE | JCH01A5<br>WKPR11  |
|----------------------------------------------|--------------------|
| DYE INK PAD CERULEAN BLUE                    | WKPR04             |
| SCRAPBOOKING PAD SMALL                       | SBBS77             |
| EPHEMERA                                     | DFLCT12            |
| EPHEMERA<br>STENCIL                          | DFLCT13<br>KSTDL76 |
| STENCIL                                      | KSTDL 78           |
| MIXED MEDIA GLUE                             | DC28W              |
| BLENDING BRUSHES                             | KRV01              |
| BLENDING SPONGES                             | KRV02              |
| MATT GLUE                                    | DC32M              |