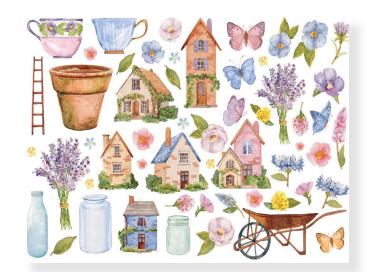

# **EPHEMERA**

300 grs cm 12x16.5

ADHESIVE PAPER CUT OUTS

Adhesive paper cut outs, suitable for Journaling, Card making and scrapbooking.

DFLCT12 55 pcs

DFLCT13 71 pcs

DFLCT01 64 pcs

36 Blank pages 300 gsm (gr/m²) paper with cover and elastic band

#### Ephemera

Ephemera are adhesive paper cut outs for journaling. They are the heart and soul of the Create Happiness collection. Easy to apply, combine them to create the perfect focal point for your pages...