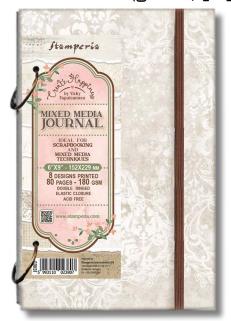

# MIXED MEDIA JOURNAL RING JOURNAL

80 pages printed in 8 different designs 290 gsm  $(gr/m^2)$  paper with cover and elastic band

#### JCH03 6"x9" - mm 152x229

The Ring Journal comes with printed pages to have a background to start with. Remove the pages for ease of use, change the order of the pages and create any project as the background designs are very soft to match any style.

#### RING JOURNAL

JCH03 6"X9" MM 152X229

80 pages printed in 8 different designs 290 gsm (gr/m2)- paper with cover and elastic band. The Ring Journal comes with printed pages to have a background to start with. Remove the pages for ease of use, change the order of the pages and create any project as the background designs are very soft to match any style.