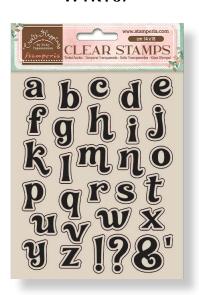

## CLEAR STAMPS

Two must have stamp sets, providing you with basic background designs as well as a fun alphabet set to put together your own quotes.

**WTK165** 

WTK167

**WTK159** 

**WTK166** 

WTK163

WTK160

#### Clear Stamps

Stamps with basic background designs as well as a fun alphabet set to put together your own quotes

WTK159

WTK160

WTK163

WTK164