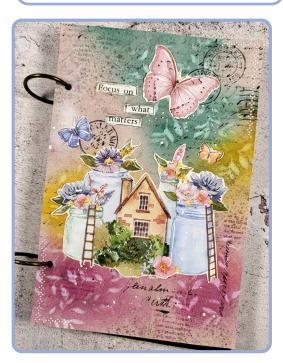

### Focus on what matters

| RING JOURNAL            | ксно3   |
|-------------------------|---------|
| DYE INK PAD RASPBERRY   | WKPR10  |
| DYE INK PAD TURQUOISE   | WKPR12  |
| DYE INK PAD WARM YELLOW | WKPR07  |
| COLLECTABLES            | SBBV21  |
| STENCIL                 | KSTDL75 |
| STENCIL                 | KSTDL79 |
| CLEAR STAMP             | WTK167  |
| MATT GLUE               | DC32M   |
| BLENDING BRUSHES        | KRV01   |
| VOLUME PASTE            | K3P67   |
|                         |         |