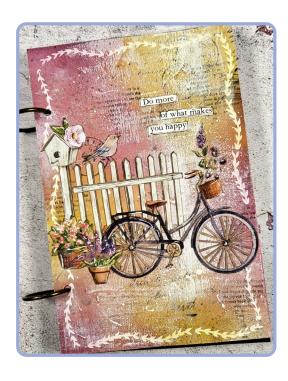

## Making you happy

| RING JOURNAL            | JCH03   |
|-------------------------|---------|
| DYE INK PAD RASPBERRY   | WKPR10  |
| DYE INK PAD PINK        | WKPR11  |
| DYE INK PAD WARM YELLOW | WKPR07  |
| SCRAPBOOKING PAD SMALL  | SBBS77  |
| EPHEMERA                | DFLCT13 |
| STENCIL                 | KSTDL79 |
| CLEAR STAMP             | WTK167  |
| RUB ON                  | DFLRB17 |
| RUB ON                  | DFLRB18 |
| MATT GLUE               | DC32M   |
| BLENDING BURSHES        | KRV01   |
| BLENDING SPONGES        | KRV02   |
| VOLUME PASTE            | K3P67   |