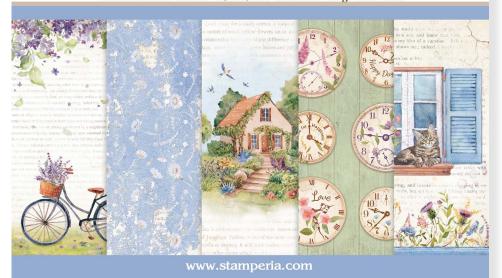

# Welcome Home by Vicky Papaioannou

10 DOUBLE FACED SHEETS - 30,5X30,5 CM - 12X12 INCH - 190 gr - ACID FREE

VIDEO ANIMATION

mar

plor

e n

810 C

tana

n-

smil

hai

After the great success of the first two releases of Create Happiness, Vicky Papaioannou is here presenting a new Collection that is going to complete her range and offer more applications not only for journaling but also for scrapbooking and card making. The style, the colours, the all concept, are a continuation of her previous work, that is the reason why you will find in the same catalogue the present and the new items.