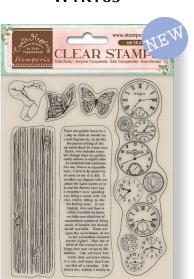

## CLEAR STAMPS

Two must have stamp sets, providing you with basic background designs as well as a fun alphabet set to put together your own quotes.

**WTK165** 

WTK167

**WTK159** 

**WTK166** 

WTK163

WTK160

#### Clear Stamps

Stamps with basic background designs as well as a fun alphabet set to put together your own quotes

WTK159

WTK160

WTK163

WTK164