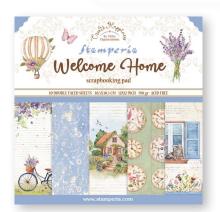

# Welcome Home by Vicky Papaioannou

10 DOUBLE FACED SHEETS - 30,5X30,5 CM - 12X12 INCH - 190 gr - ACID FREE

VIDEO ANIMATION

mar

plor

e n

810 C

tana

n-

smil

hai

After the great success of the first two releases of Create Happiness, Vicky Papaioannou is here presenting a new Collection that is going to complete her range and offer more applications not only for journaling but also for scrapbooking and card making. The style, the colours, the all concept, are a continuation of her previous work, that is the reason why you will find in the same catalogue the present and the new items.

#### **SCRAPBOOKING PADS**

**SMALL** 

SBBS77

Block 10 Sheets Double face cm 20.3x20.3 (8"x8") LARGE

**SBBL129** 

Block 10 Sheets Double face cm 30.5x30.5 (12"x12") **LOOSE** 

**SBB** 

3 Sheets Double face cm 30.5x30.5 (12"x12")