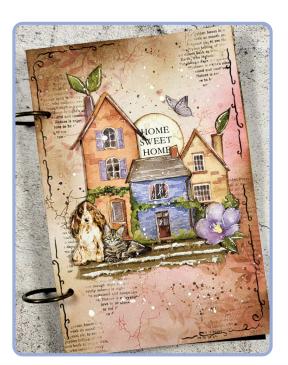

#### Home sweet home

| RING JOURNAL DYE INK PAD CREAM DYE INK PAD BURGUNDY DYE INK PAD COFFEE COLLECTABLES EPHEMERA STENCIL STENCIL CLEAR STAMP | KCH03 WKPR09 WKPR05 WKPR02 SBBV21 DFLCT12 KSTDL75 KSTDL79 WTK167 |
|--------------------------------------------------------------------------------------------------------------------------|------------------------------------------------------------------|
| CLEAR STAMP                                                                                                              |                                                                  |