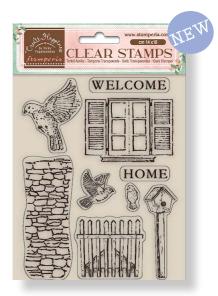

## CLEAR STAMPS

Two must have stamp sets, providing you with basic background designs as well as a fun alphabet set to put together your own quotes.

**WTK165** 

WTK167

**WTK159** 

**WTK166** 

WTK163

WTK160

#### Clear Stamps

Stamps with basic background designs as well as a fun alphabet set to put together your own quotes

WTK159

WTK160

WTK163

WTK164