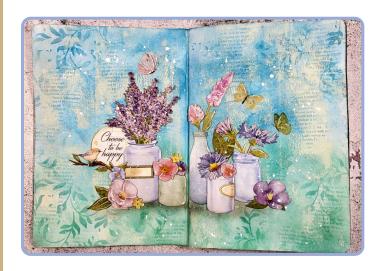

## Choose to be happy

| MIXED MEDIA JOURNAL DYE INK PAD TURQUOISE DYE INK PAD CERULEAN BLUE CLEAR STAMP COLLECTABLES EPHEMERA STENCIL RUB ON BLENDING BRUSHES BLENDING SPONGES MATT GLUE ALLEGRO WHITE | JCH01A5 WKPR0H WTK167 SBBV21 DFLCT12 KSTDL75 DFLRB18 KRV01 KRV02 DC32M KAL11 |
|--------------------------------------------------------------------------------------------------------------------------------------------------------------------------------|------------------------------------------------------------------------------|
| MATT GLUE                                                                                                                                                                      | DC32M                                                                        |