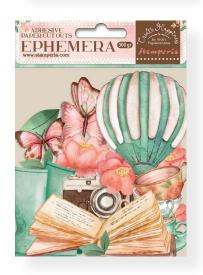

# **EPHEMERA**

300 grs cm 12x16.5

ADHESIVE PAPER CUT OUTS

Adhesive paper cut outs, suitable for Journaling, Card making and scrapbooking.

DFLCT12 55 pcs

DFLCT13 71 pcs

DFLCT01 64 pcs

36 Blank pages 300 gsm (gr/m²) paper with cover and elastic band

#### Ephemera

Ephemera are adhesive paper cut outs for journaling. They are the heart and soul of the Create Happiness collection. Easy to apply, combine them to create the perfect focal point for your pages...