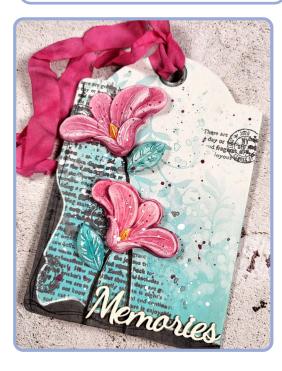

## Tag of memories

| SET OF 4 TAGS            | KC87B     |
|--------------------------|-----------|
| PRIMER                   | K3P28G    |
| DYE INK PAD TURQUOISE    | WKPR12    |
| DYE INK PAD BLACK SHADOU | UKPR01    |
| MOULD A5                 | K3PTA5641 |
| DECORATIVE CHIPS         | SCB159    |
| STENCIL                  | KSTDL79   |
| CLEAR STAMP              | WTK167    |
| CLEAR STAMP              | WTK160    |
| ALLEGRO RASPBERRY        | KAL18     |
| ALLEGRO PINK             | KAL16     |
| ALLEGRO TURQUOISE        | KAL25     |
|                          |           |