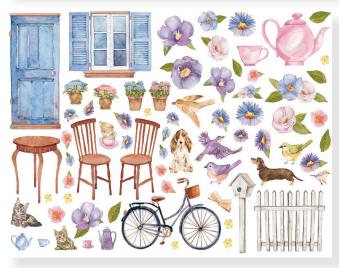

# **EPHEMERA**

300 grs cm 12x16.5

ADHESIVE PAPER CUT OUTS

Adhesive paper cut outs, suitable for Journaling, Card making and scrapbooking.

DFLCT12 55 pcs

DFLCT13 71 pcs

DFLCT01 64 pcs

36 Blank pages 300 gsm (gr/m²) paper with cover and elastic band

#### Ephemera

Ephemera are adhesive paper cut outs for journaling. They are the heart and soul of the Create Happiness collection. Easy to apply, combine them to create the perfect focal point for your pages...