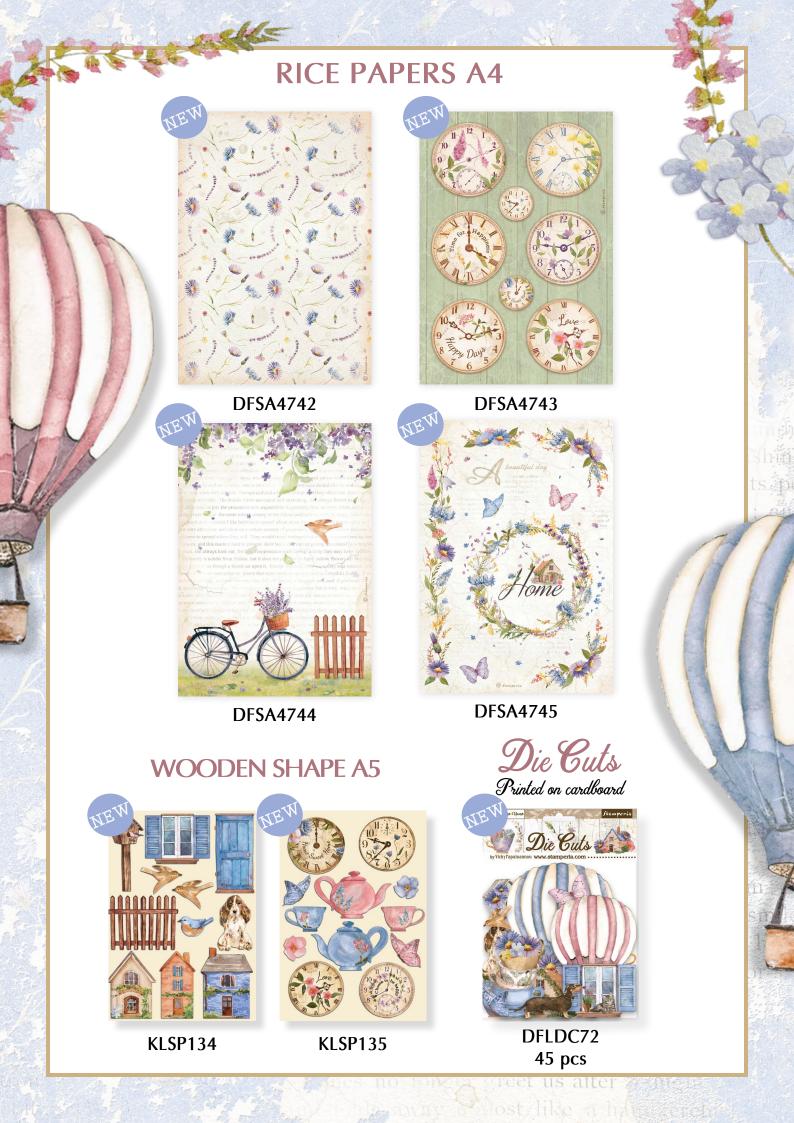

## **MOULDS A5**

K3PTA5640

K3PTA5641

K3PTA5642

K3PTA5643

K3PTA5644

**SCB157** 

**SCB158** 

**SCB159** 