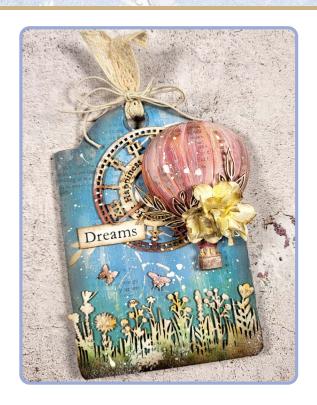

## Tag of dreams

| SET OF 4 TAGS             | КС87В     |
|---------------------------|-----------|
| PRIMER                    | K3P28G    |
| DYE INK PAD CERULEAN BLUE | E WKPR04  |
| DYE INK PAD NATURE        | WKPR06    |
| MOULD A5                  | K3PTA5640 |
| DECORATIVE CHIPS          | SCB157    |
| DECORATIVE CHIPS          | SCB158    |
| DECORATIVE CHIPS          | SCB159    |
| STENCIL                   | KSTDL76   |
| CLEAR STAMP               | WTK167    |
| ALLEGRO RASPBERRY         | KAL18     |
| ALLEGRO IVORY             | KAL12     |
| PAPERS FLOWERS            | SF148     |
| COTTON LACE               | SBA386    |
| PACH OF ROPES             | SBA384    |