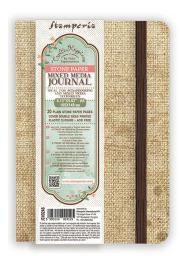

## STONE PAPER JOURNAL

20 Blank stone paper pages Cover and elastic band

JCH02A5 A5 - 5.8"x8.3 mm 148x210

JCH02A6 A6 - 4.13"x5.83" mm 105x148

rect us alter 2 11

#### STONE PAPER JOURNAL

JCH02A6 4.13"X5.83" MM 105X148

20 Blank stone paper pages cover and elastic band. Unique Journal made of Stone Paper. A special paper made of natural fibers, extra strong that works great for mixed media. Use any medium including acrylics, sprays, stamps, pastes and even rice papers.