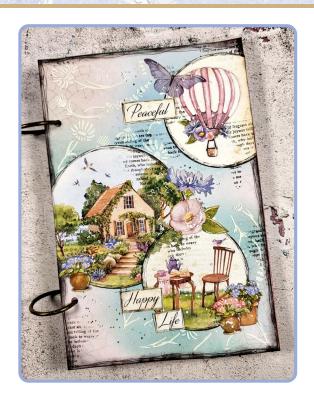

## Peaceful

| RING JOURNAL              | JCH03   |
|---------------------------|---------|
| DYE INK PAD CERULEAN BLUE | WKPR04  |
| DYE INK PAD TURQUOISE     | WKPR12  |
| DYE INK PAD BLACK SHADOW  | WKPR01  |
| SCRAPBOOKING PAD SMALL    | SBBS77  |
| EPHEMERA                  | DFLCT12 |
| EPHEMERA                  | DFLCT13 |
| STENCIL                   | KSTDL78 |
| CLEAR STAMP               | WTK167  |
| MATT GLUE                 | DC32M   |
| BLENDING BRUSHES          | KRV01   |
| BLENDING SPONGES          | KRV02   |